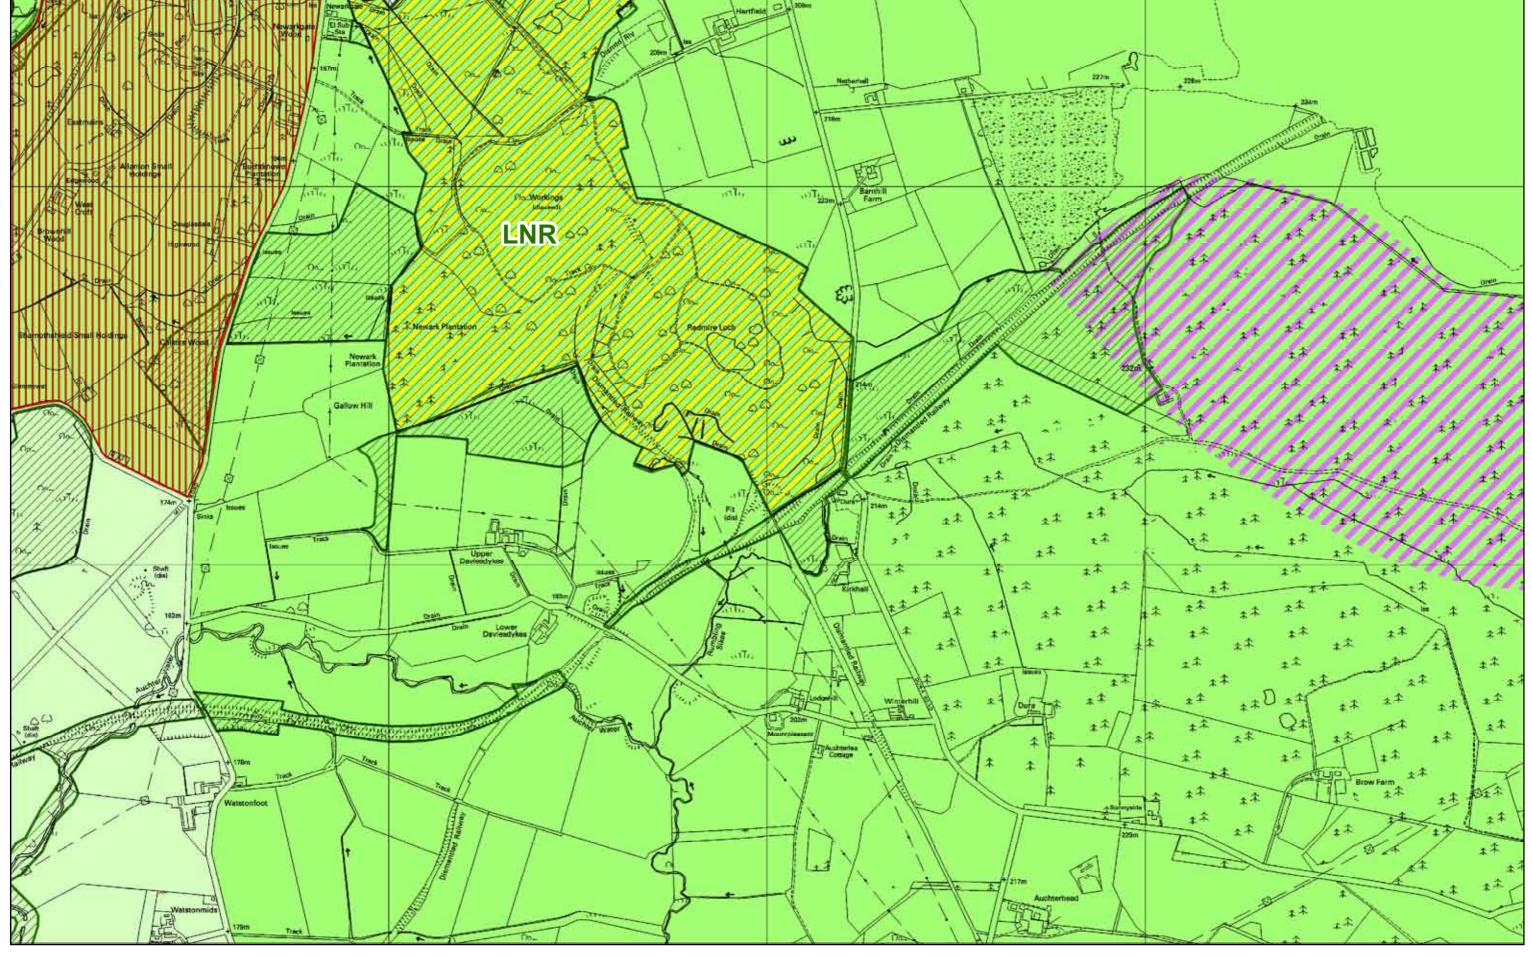

NORTH LANARKSHIRE LOCAL PLAN

*11.7* 

Reproduced by permission of the Ordnance Survey on behalf of HMSO.
© Crown copyright and database right 2011.
All rights reserved. Ordnance Survey Licence number 100023396.