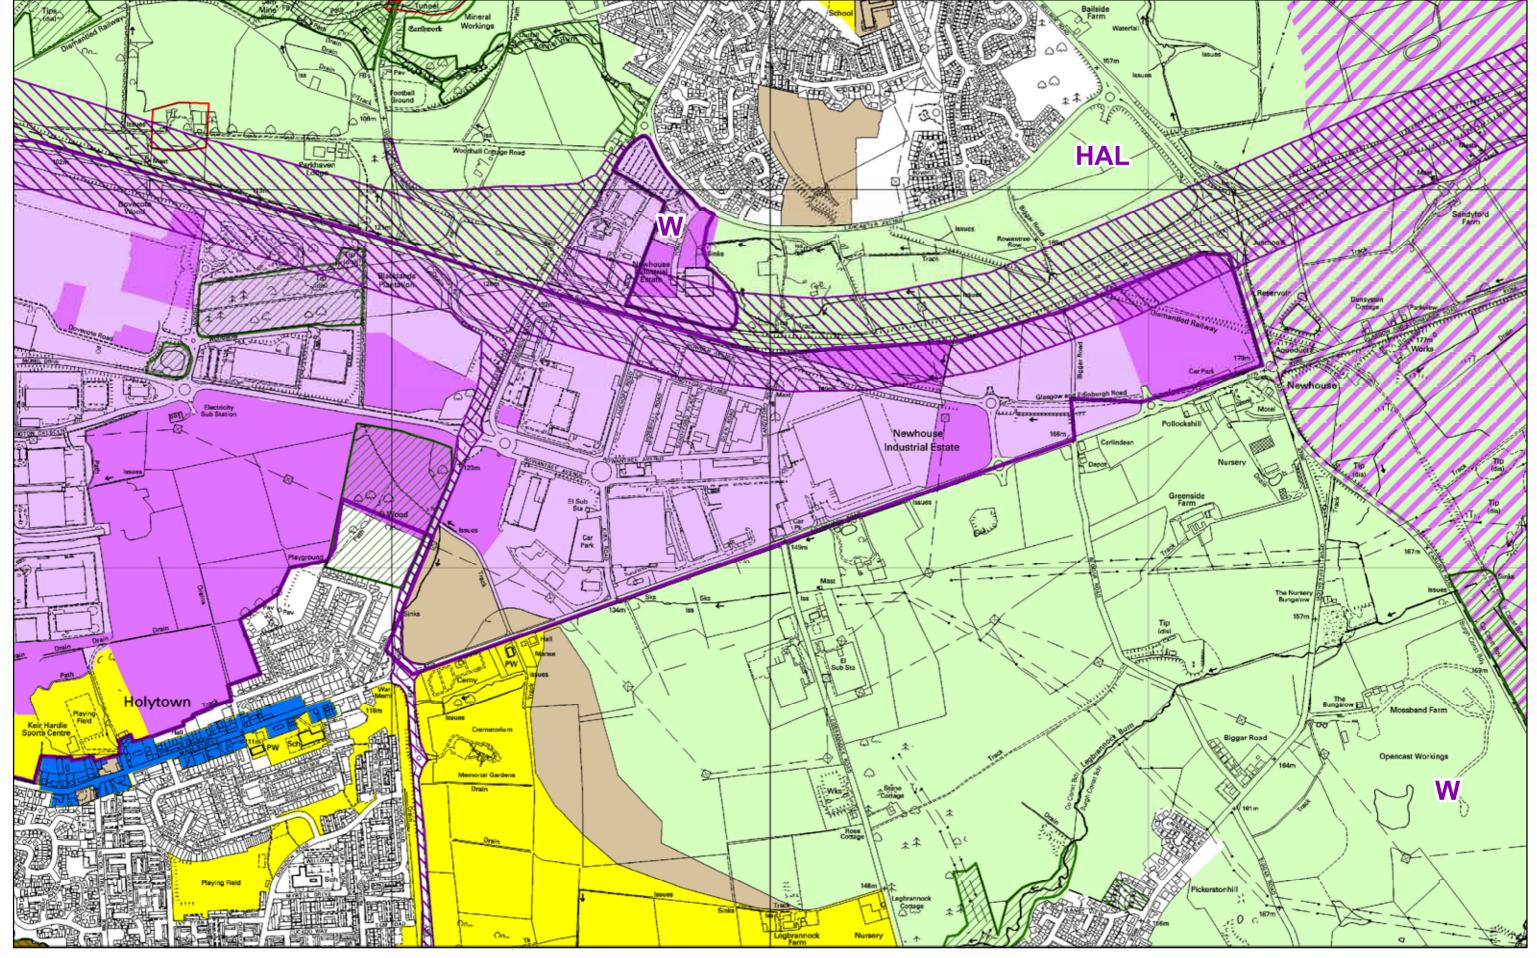

NORTH LANARKSHIRE LOCAL PLAN

11.3

Reproduced by permission of the Ordnance Survey on behalf of HMSO.
© Crown copyright and database right 2011.
All rights reserved. Ordnance Survey Licence number 100023396.