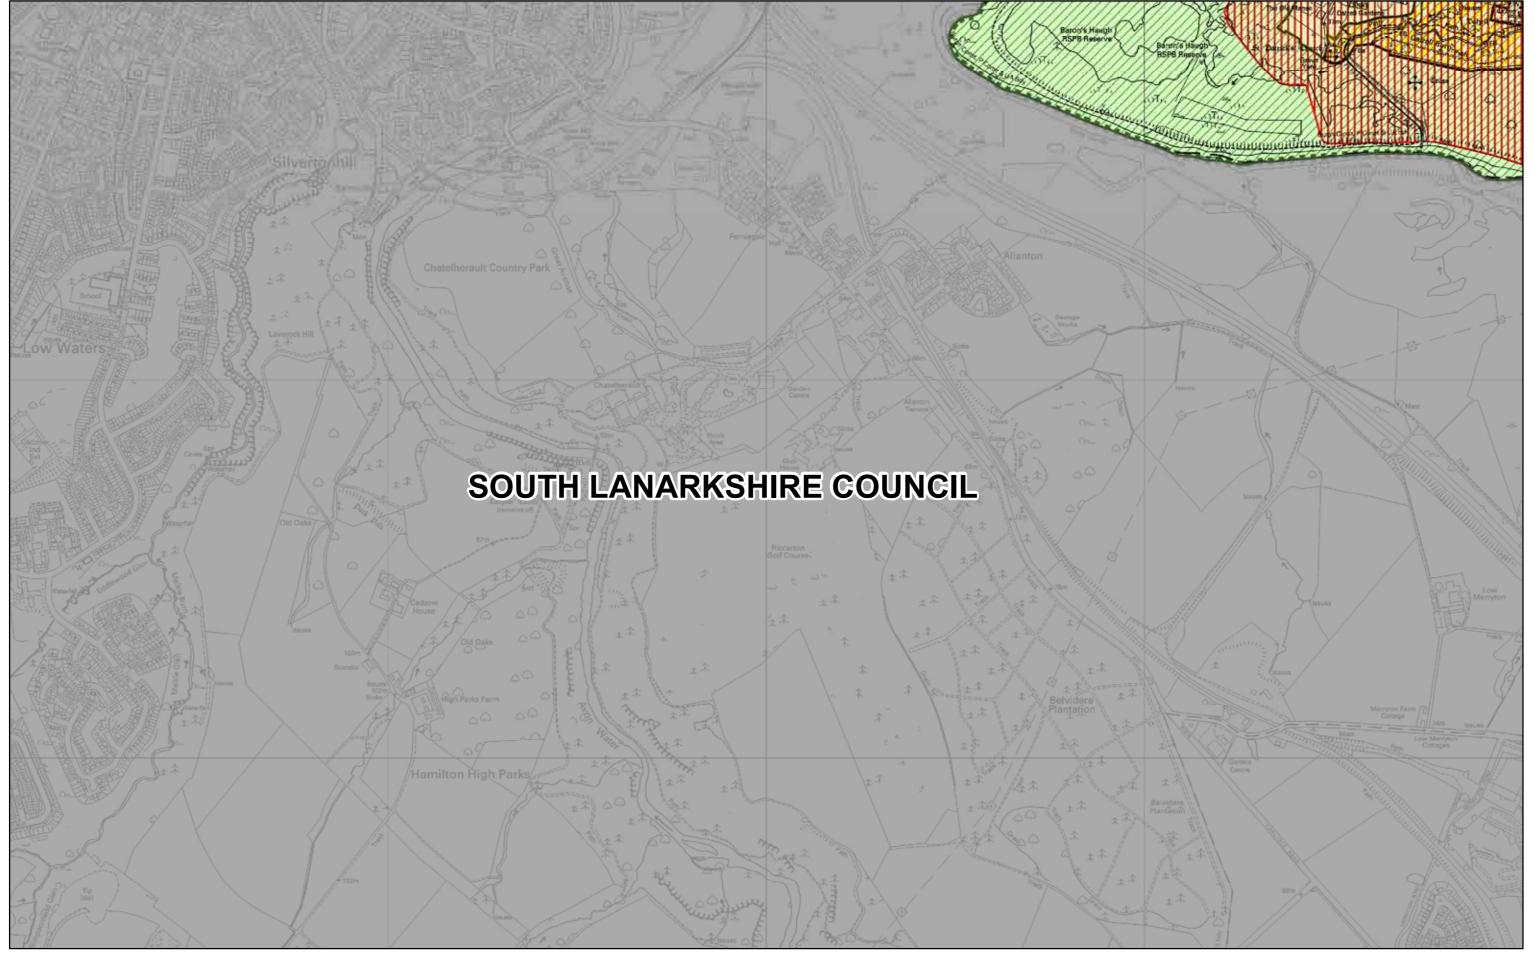

NORTH LANARKSHIRE LOCAL PLAN

12.4

Reproduced by permission of the Ordnance Survey on behalf of HMSO.
© Crown copyright and database right 2011.
All rights reserved. Ordnance Survey Licence number 100023396.