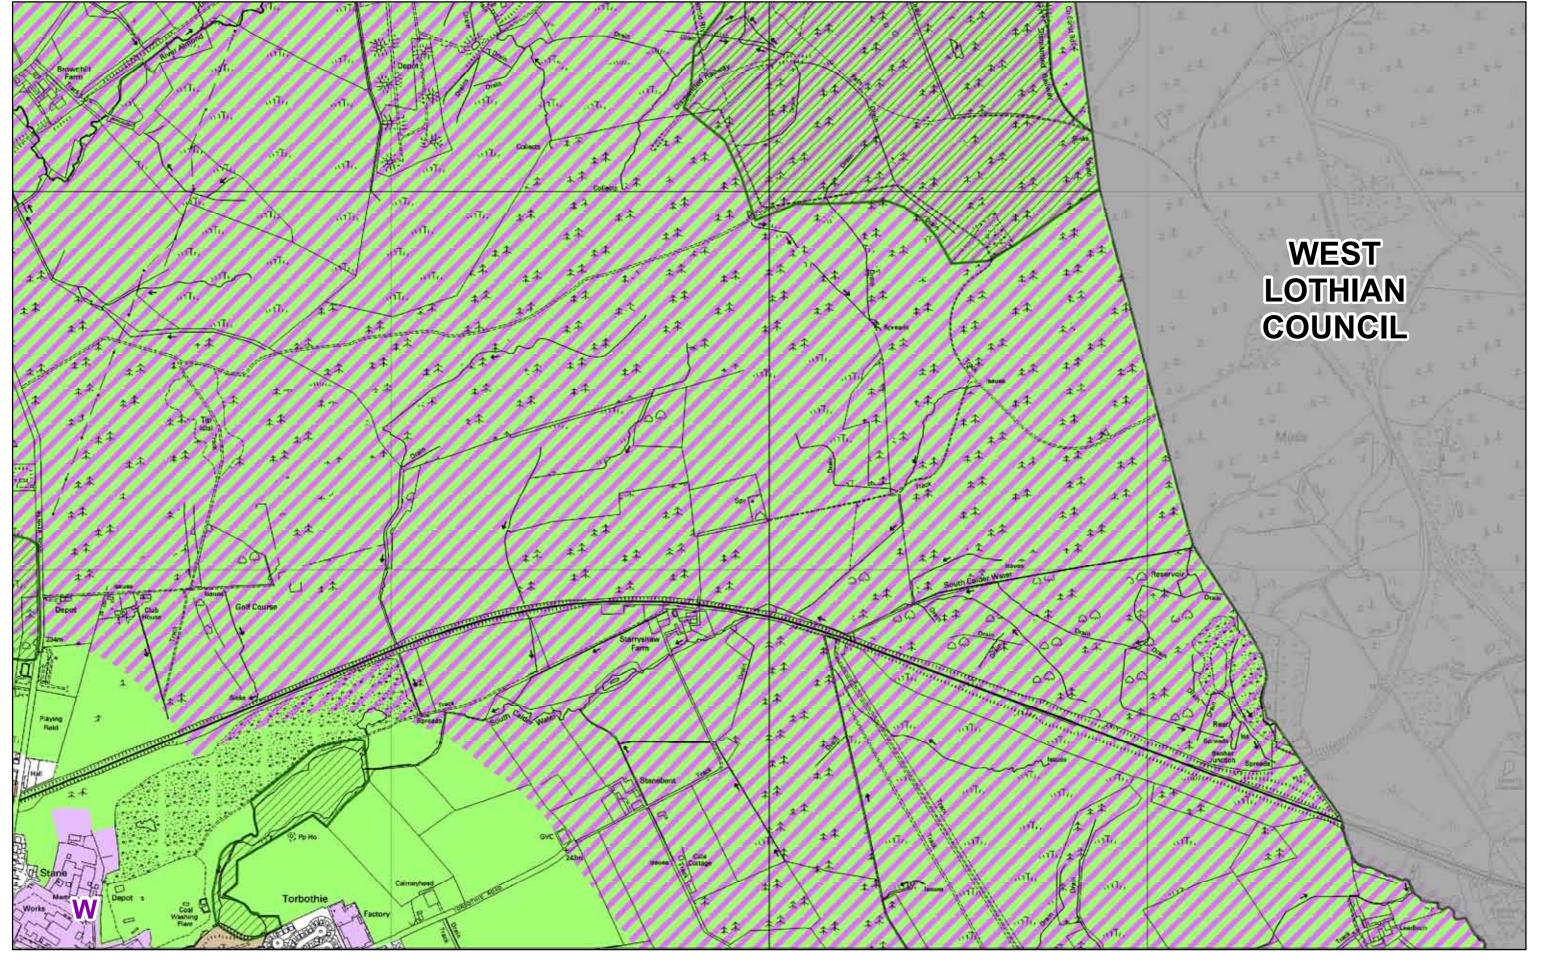

NORTH LANARKSHIRE LOCAL PLAN

*11.7* 

Reproduced by permission of the Ordnance Survey on behalf of HMSO.
© Crown copyright and database right 2011.
All rights reserved. Ordnance Survey Licence number 100023396.