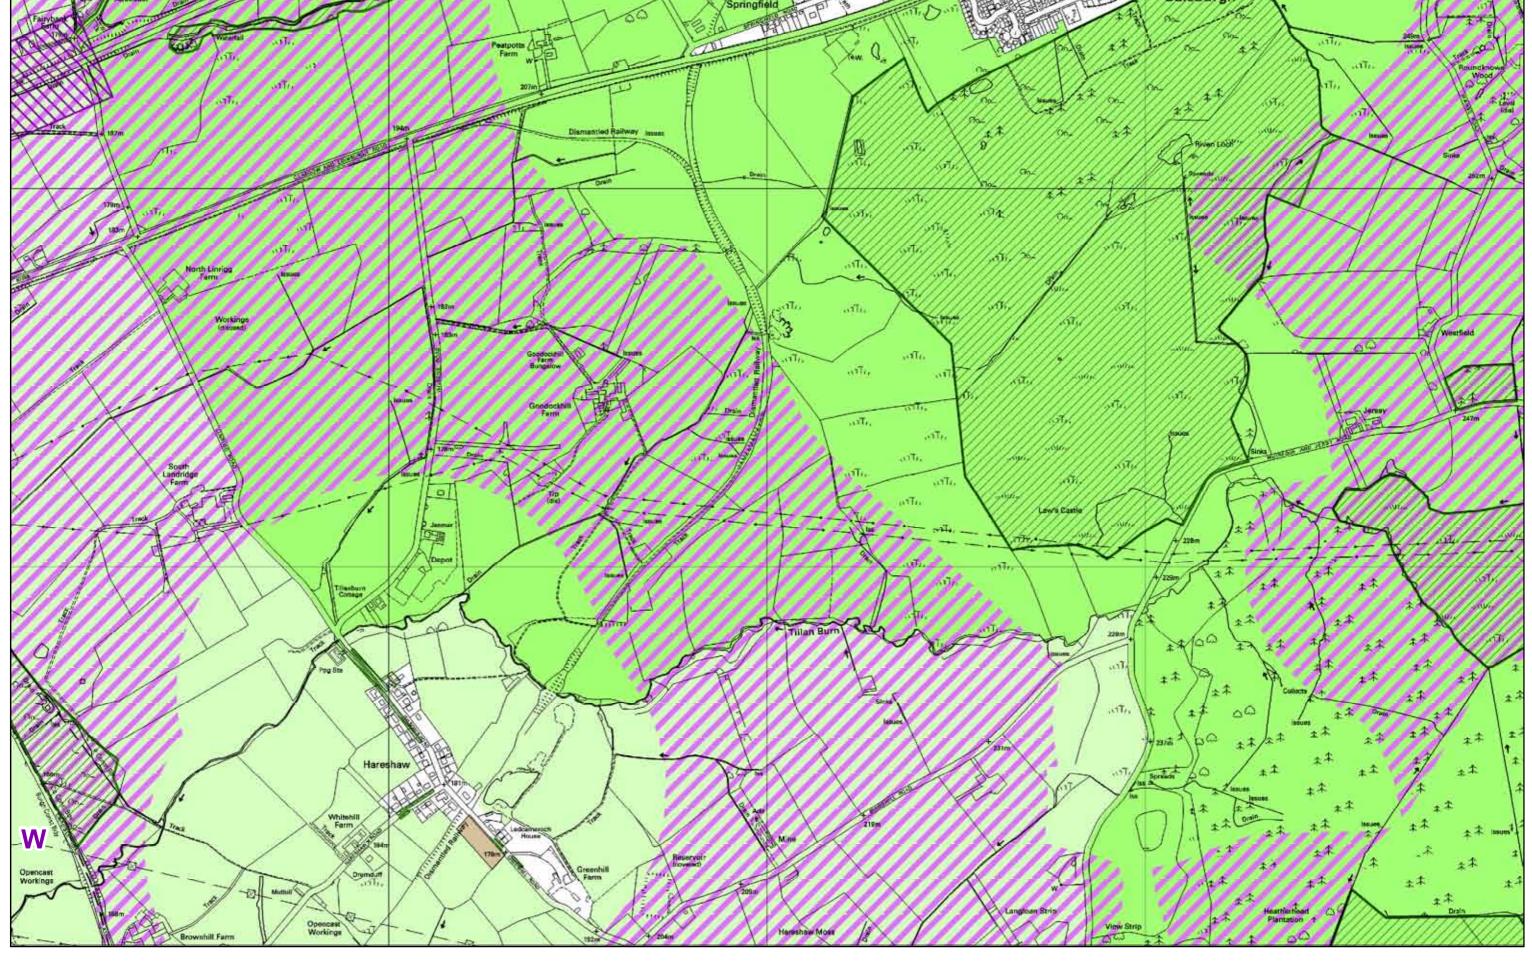

NORTH LANARKSHIRE LOCAL PLAN

11.5

Reproduced by permission of the Ordnance Survey on behalf of HMSO.
© Crown copyright and database right 2011.
All rights reserved. Ordnance Survey Licence number 100023396.