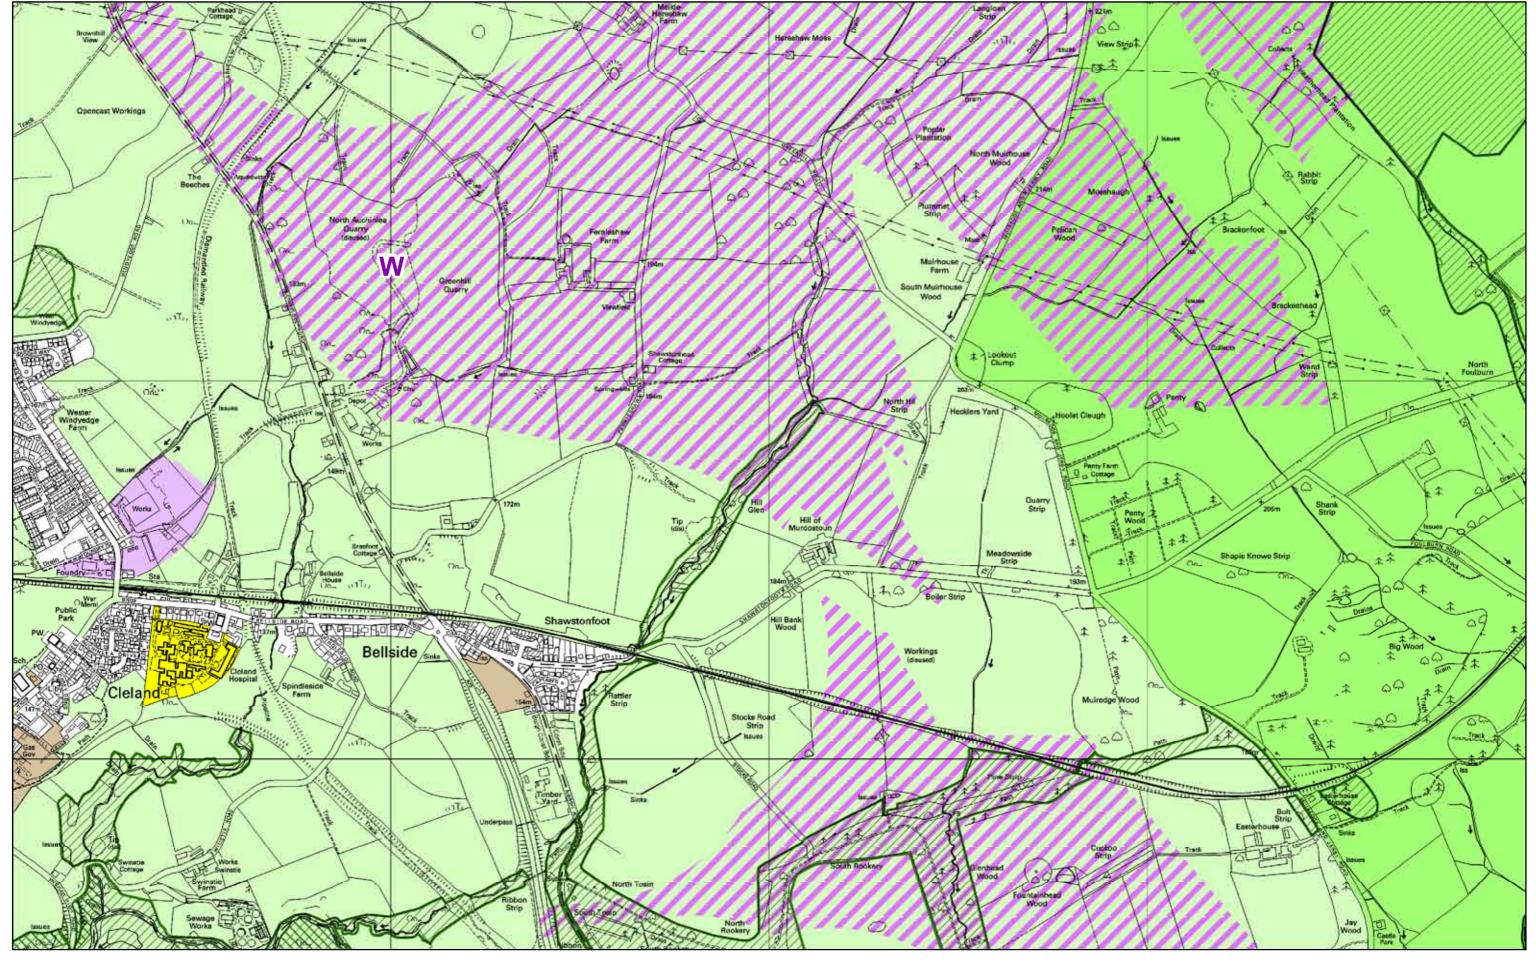

NORTH LANARKSHIRE LOCAL PLAN

**12.7** 

Reproduced by permission of the Ordnance Survey on behalf of HMSO.
© Crown copyright and database right 2011.
All rights reserved. Ordnance Survey Licence number 100023396.