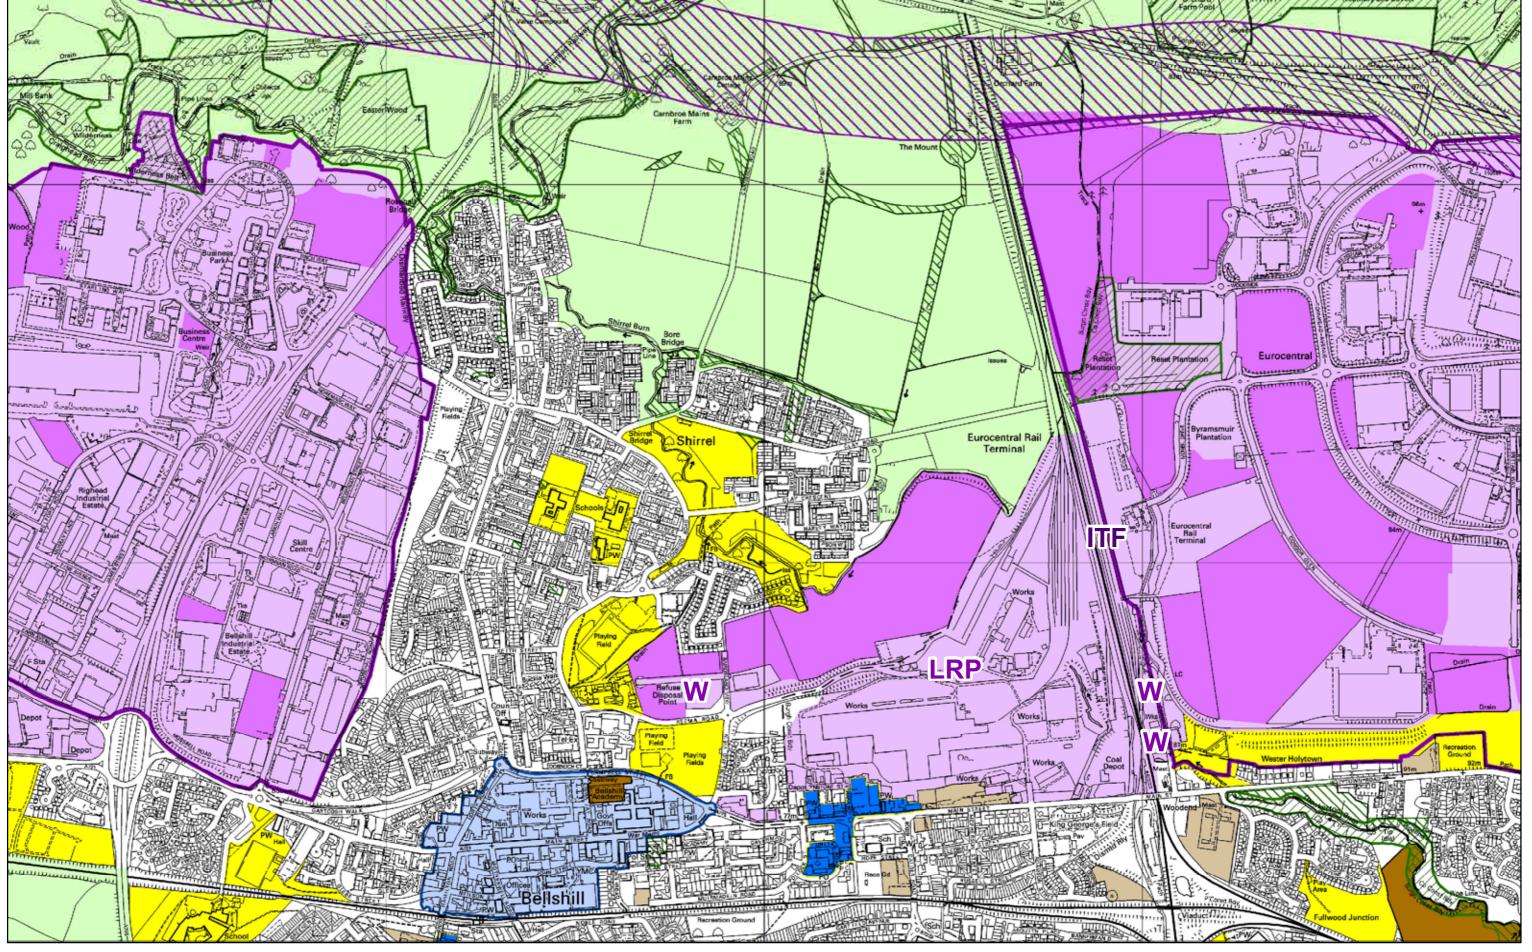

NORTH LANARKSHIRE LOCAL PLAN

10.8

Reproduced by permission of the Ordnance Survey on behalf of HMSO.
© Crown copyright and database right 2011.
All rights reserved. Ordnance Survey Licence number 100023396.