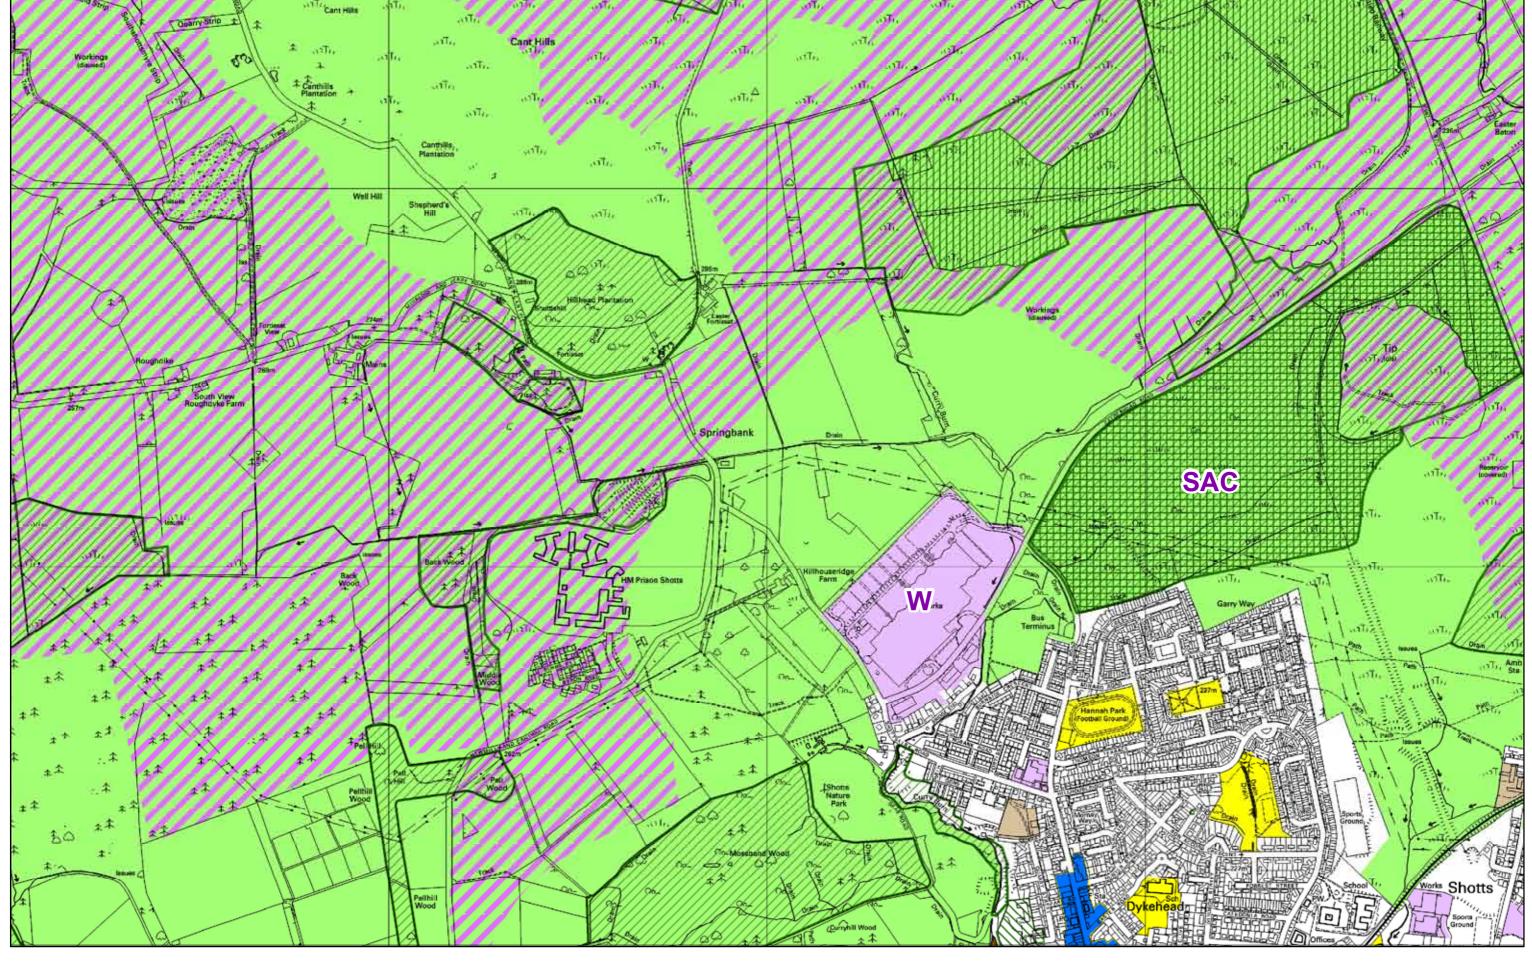

NORTH LANARKSHIRE LOCAL PLAN

*10.7* 

Reproduced by permission of the Ordnance Survey on behalf of HMSO.
© Crown copyright and database right 2011.
All rights reserved. Ordnance Survey Licence number 100023396.