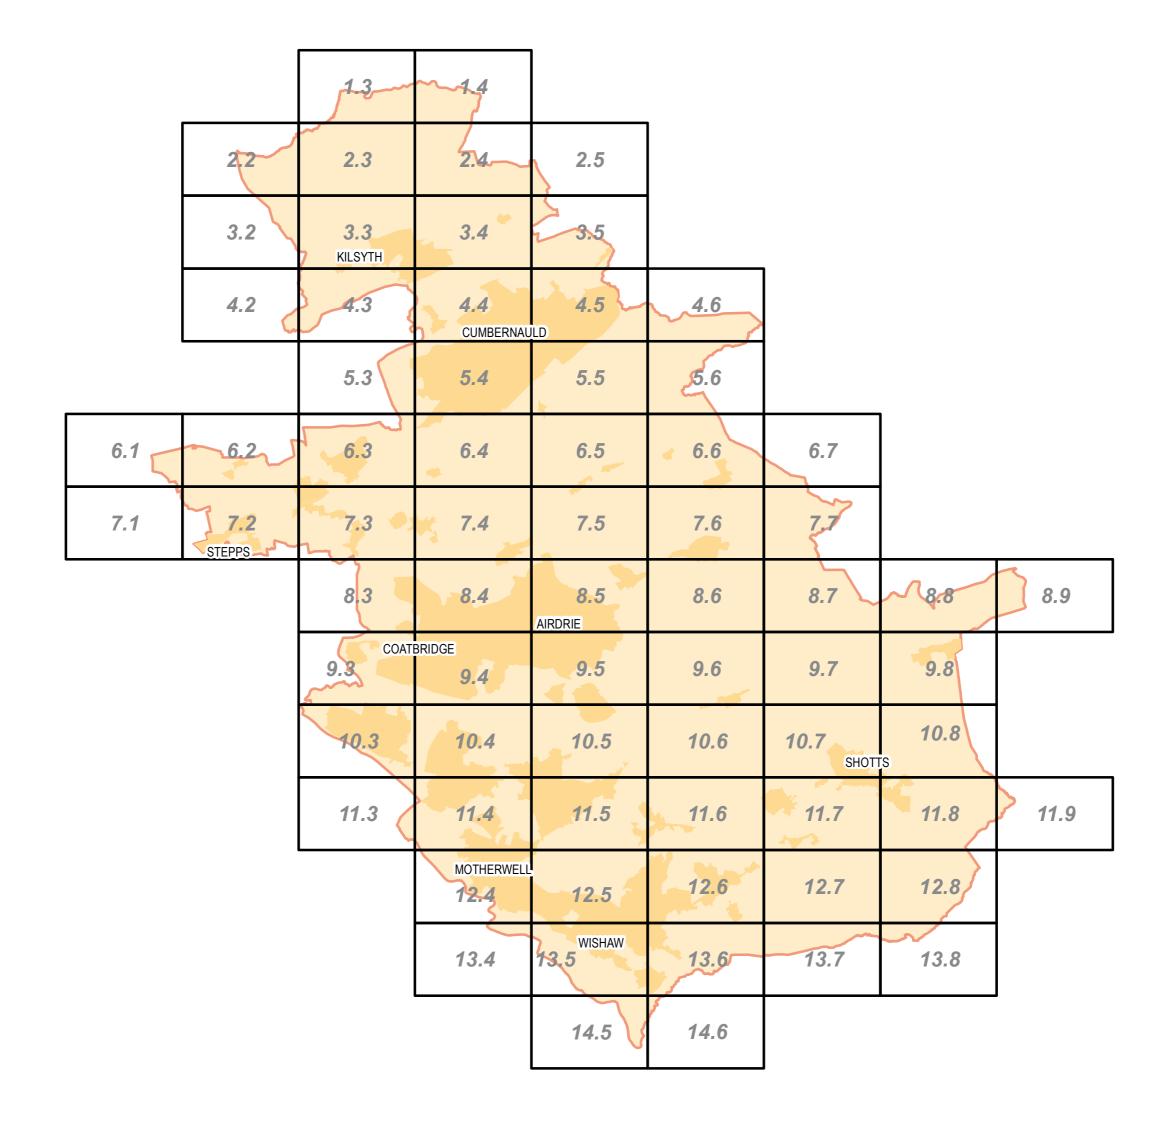

| 8.3  | 8.4                | 8.5            | 8.6  | 8.7                | 8.8  | 8.9  |
|------|--------------------|----------------|------|--------------------|------|------|
| 9.3  | 9.4                | 9.5            | 9.6  | 9.7                | 9.8  |      |
| 10.3 | 10.4<br>BELLSHILL  | 10.5           | 10.6 | <b>10.7</b> SHOTTS | 10.8 |      |
| 11.3 | 11.4               | 11.5           | 11.6 | 11.7               | 11.8 | 11.9 |
|      | MOTHERWELL<br>12.4 | 12.5<br>WISHAW | 12.6 | 12.7               | 12.8 |      |
|      | 13.4               | 13.5           | 13.6 | 13.7               | 13.8 |      |
|      |                    | 14.5           | 14.6 |                    |      |      |