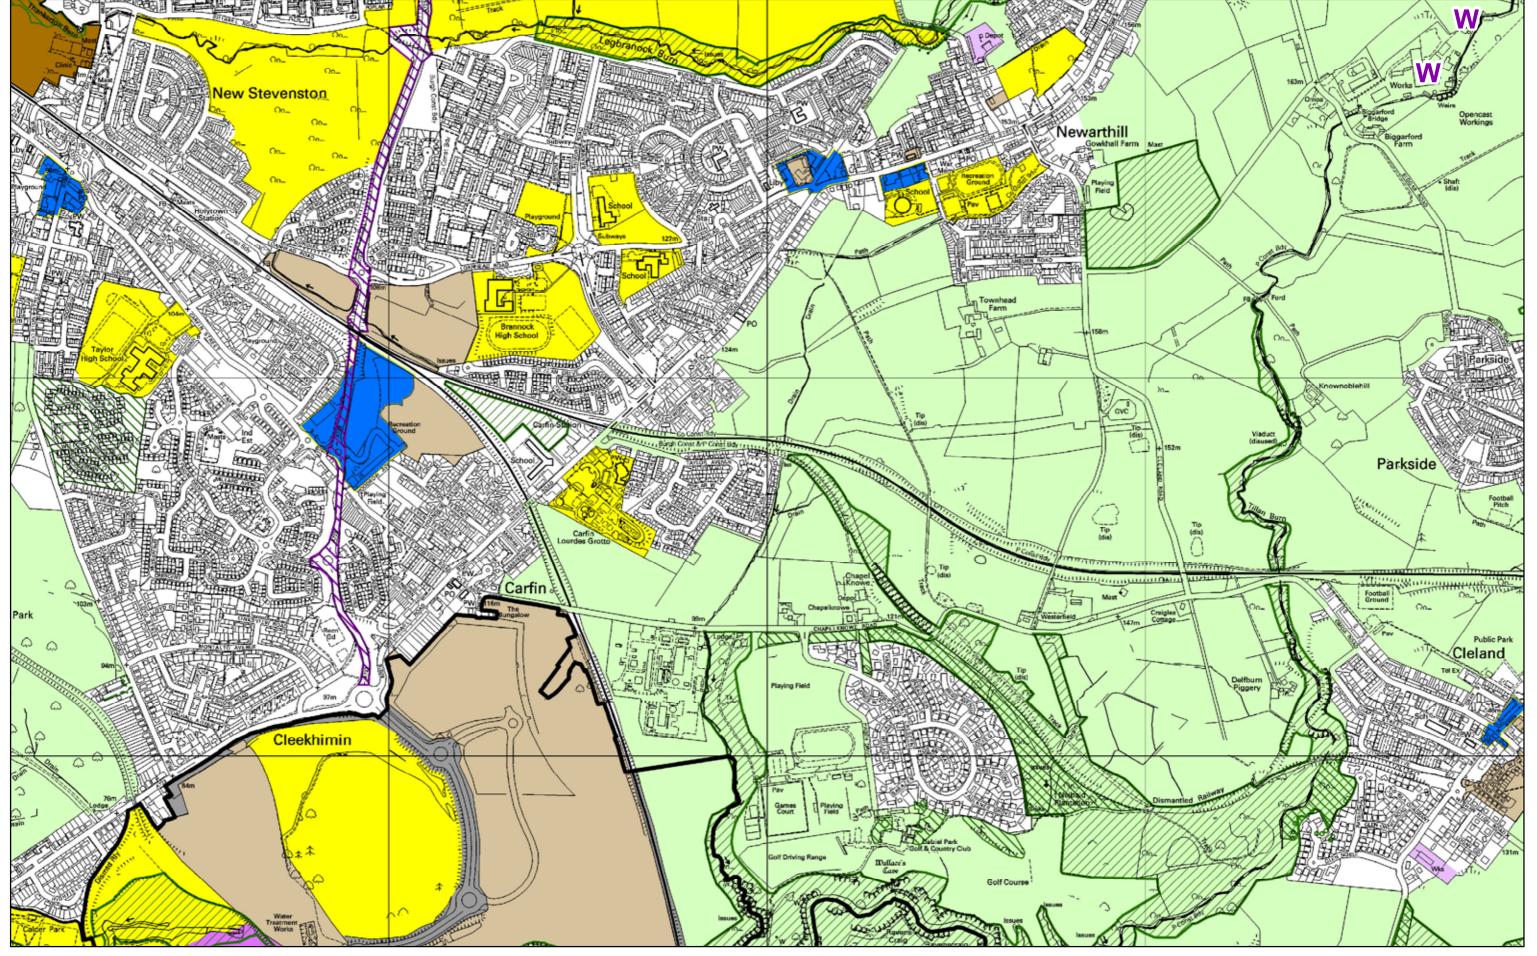

NORTH LANARKSHIRE LOCAL PLAN

12.4

Reproduced by permission of the Ordnance Survey on behalf of HMSO.
© Crown copyright and database right 2011.
All rights reserved. Ordnance Survey Licence number 100023396.