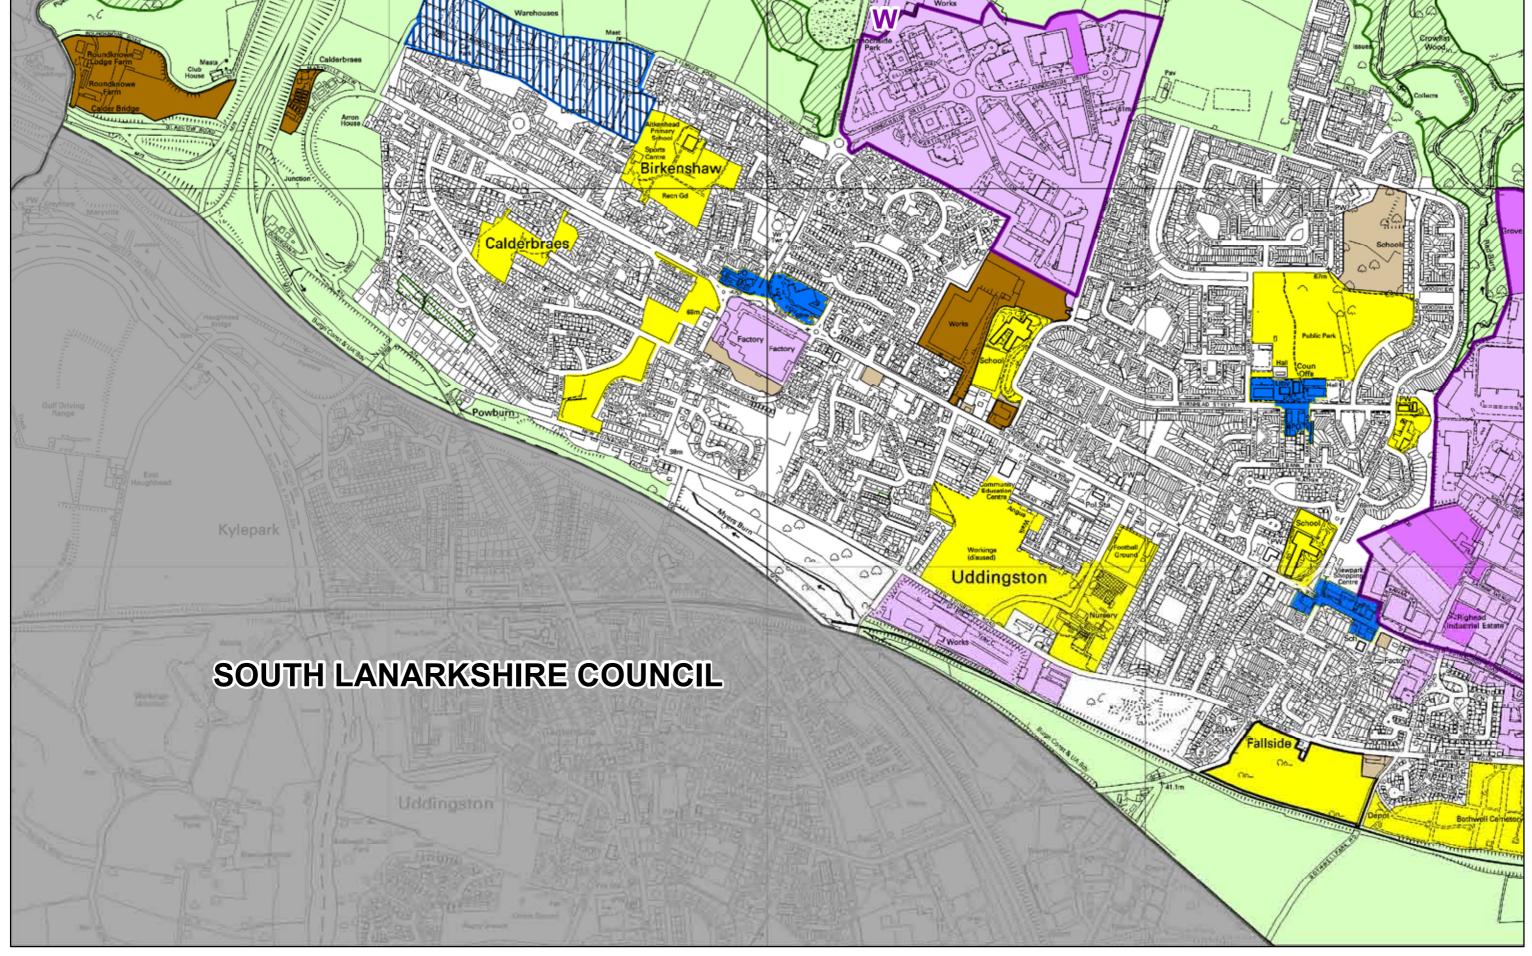

NORTH LANARKSHIRE LOCAL PLAN

10.4

Reproduced by permission of the Ordnance Survey on behalf of HMSO.
© Crown copyright and database right 2011.
All rights reserved. Ordnance Survey Licence number 100023396.