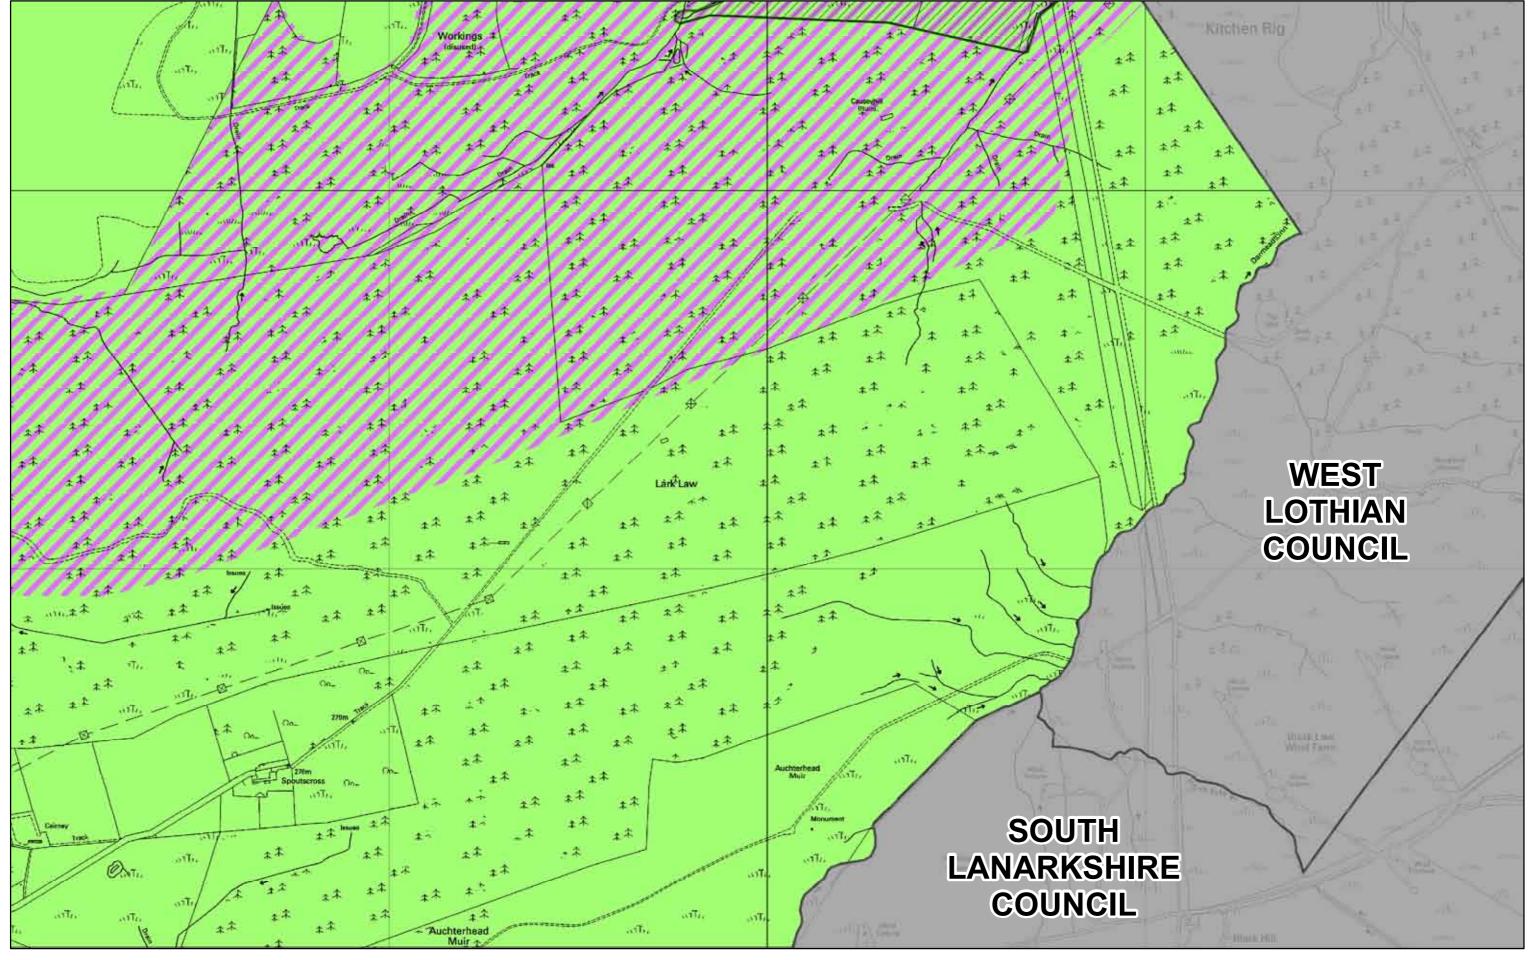

NORTH LANARKSHIRE LOCAL PLAN

11.8

Reproduced by permission of the Ordnance Survey on behalf of HMSO.
© Crown copyright and database right 2011.
All rights reserved. Ordnance Survey Licence number 100023396.