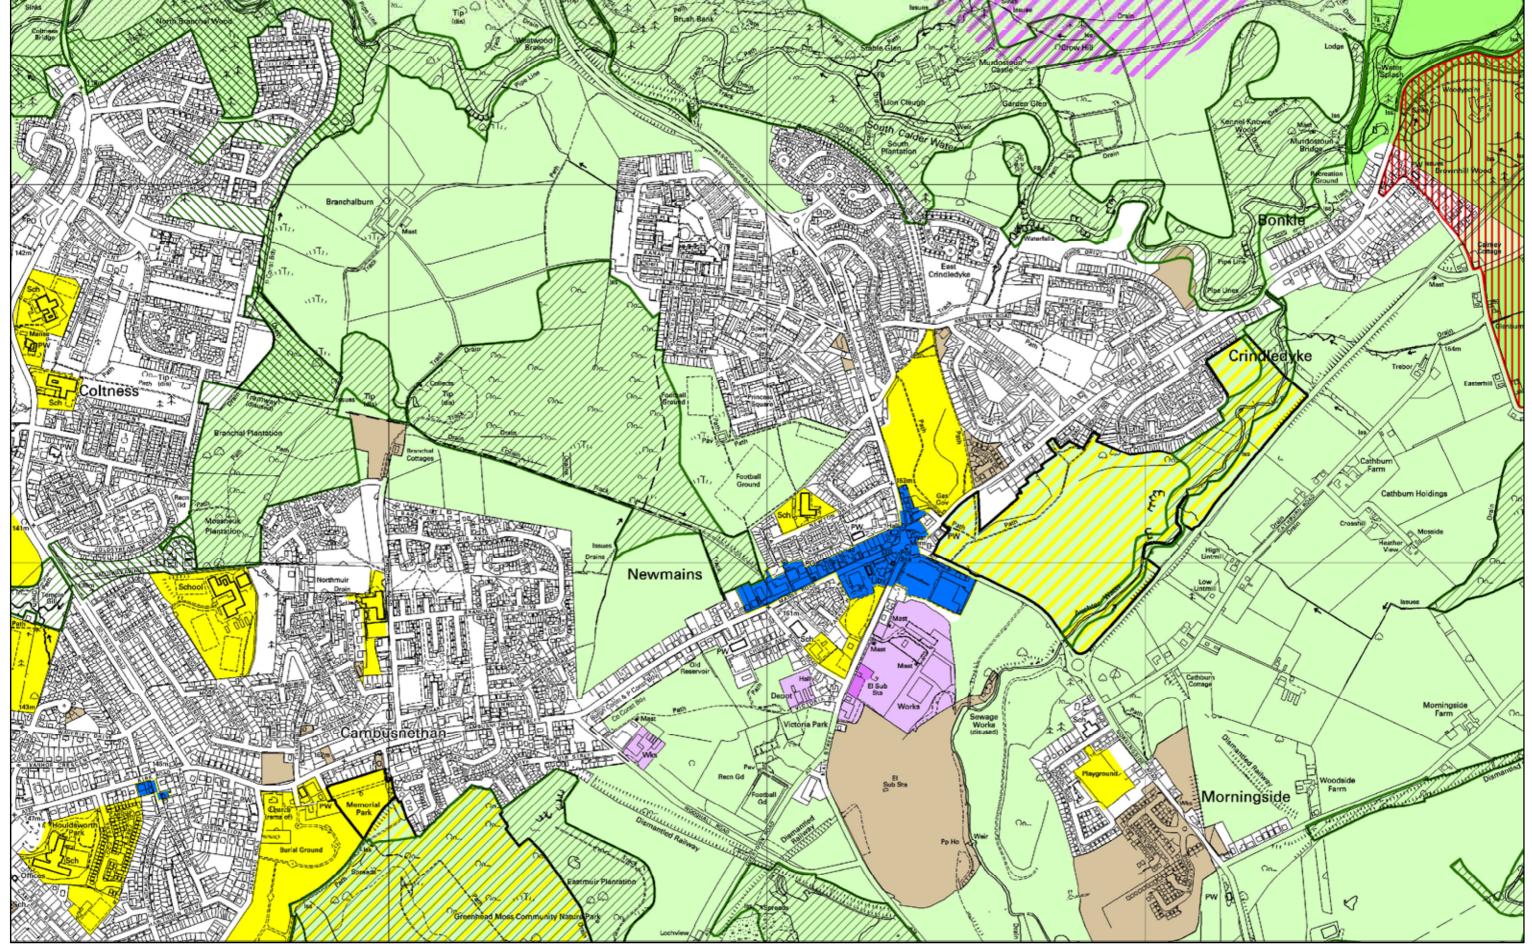

NORTH LANARKSHIRE LOCAL PLAN

10.4

Reproduced by permission of the Ordnance Survey on behalf of HMSO.
© Crown copyright and database right 2011.
All rights reserved. Ordnance Survey Licence number 100023396.