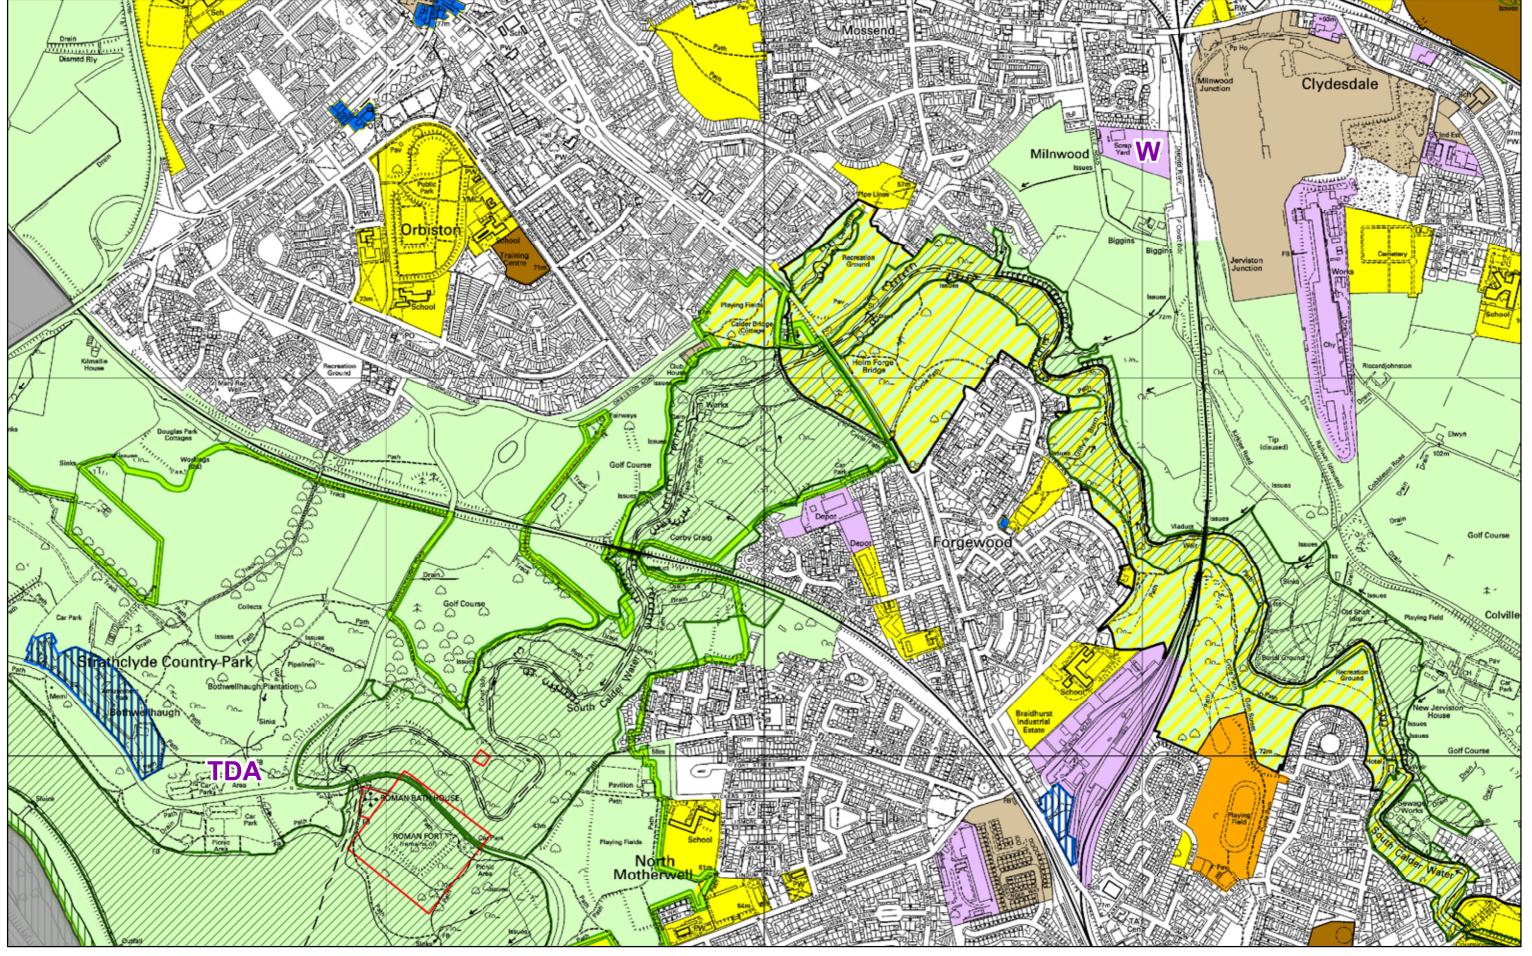

NORTH LANARKSHIRE LOCAL PLAN

10.4

Reproduced by permission of the Ordnance Survey on behalf of HMSO.
© Crown copyright and database right 2011.
All rights reserved. Ordnance Survey Licence number 100023396.