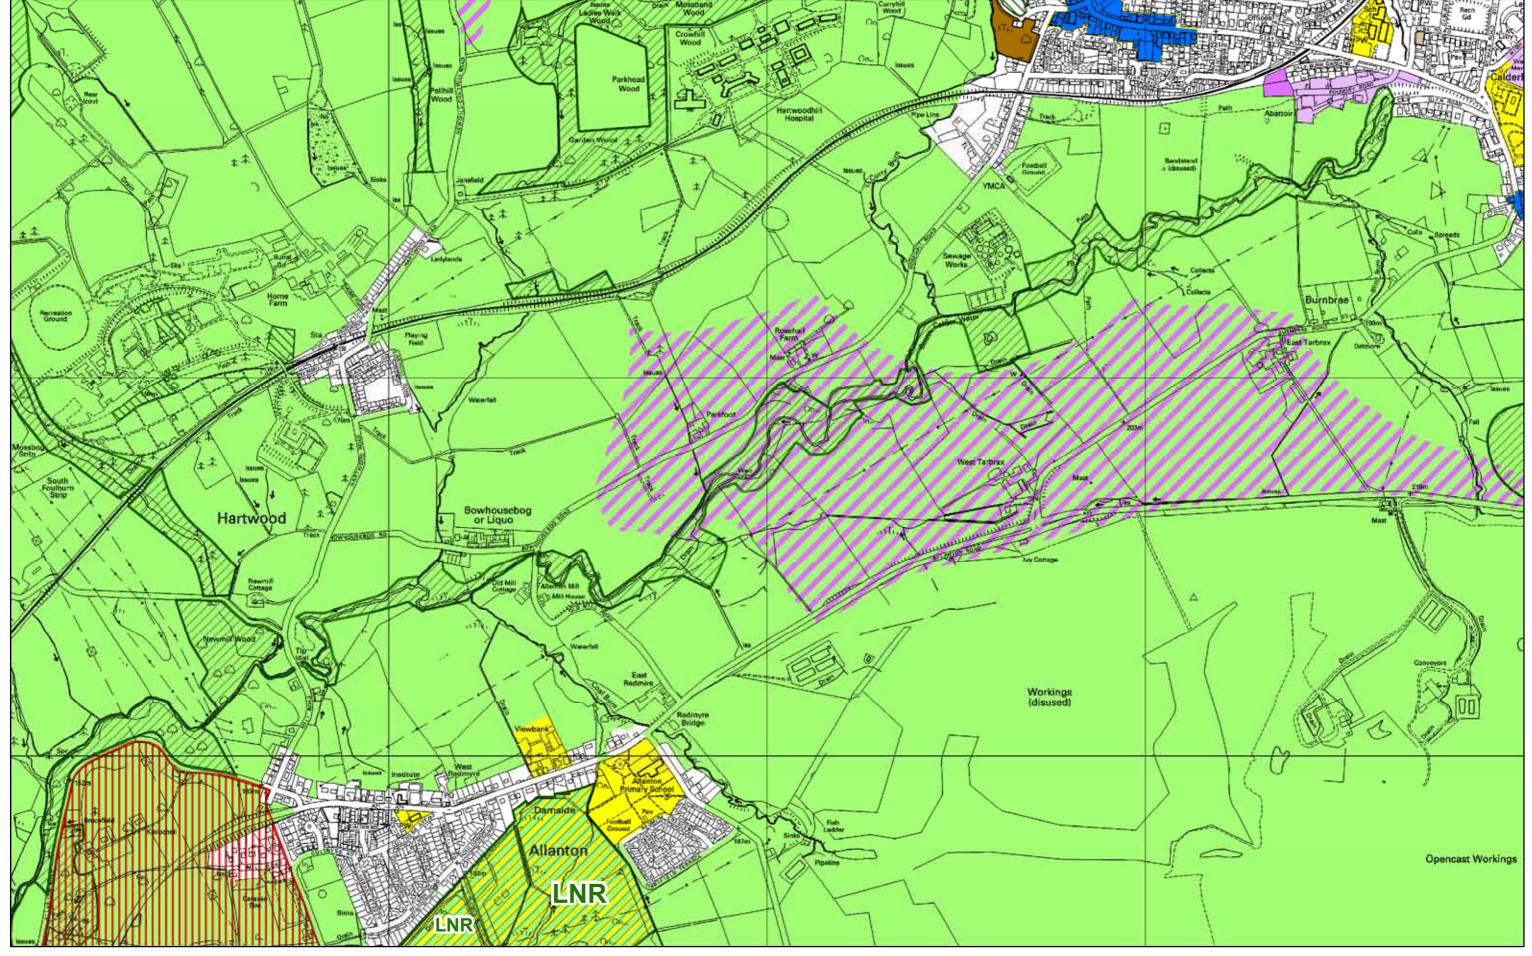

NORTH LANARKSHIRE LOCAL PLAN

14.5

Reproduced by permission of the Ordnance Survey on behalf of HMSO.
© Crown copyright and database right 2011.
All rights reserved. Ordnance Survey Licence number 100023396.