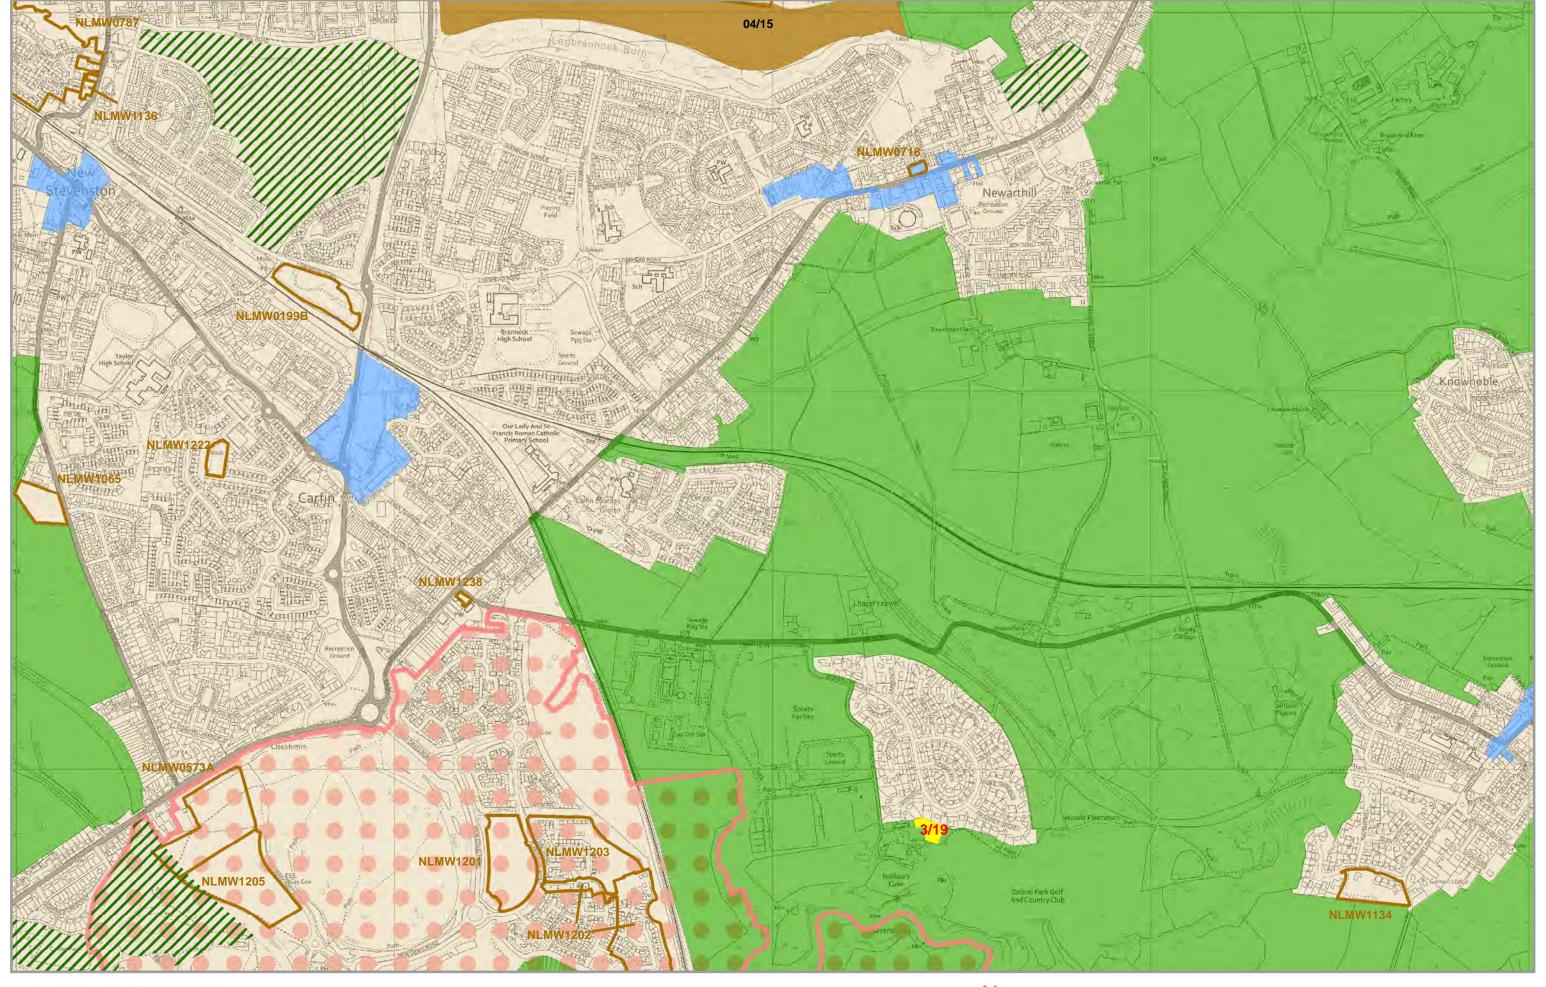

# **Bellshill LAP**

All Mapping within this Mapbook is Reproduced by permission of the Ordnance Survey on behalf of HMSO. © Crown copyright and database right 2019. All rights reserved. Ordnance Survey Licence number 100023396.

250 500 Metres

**LDP Protect Map** 

250 500 Metres

**LDP Promote Map** 

NORTH LANARKSHIRE COUNCIL

**LDP Protect Map** 

250 500 Metres

**LDP Protect Map** 