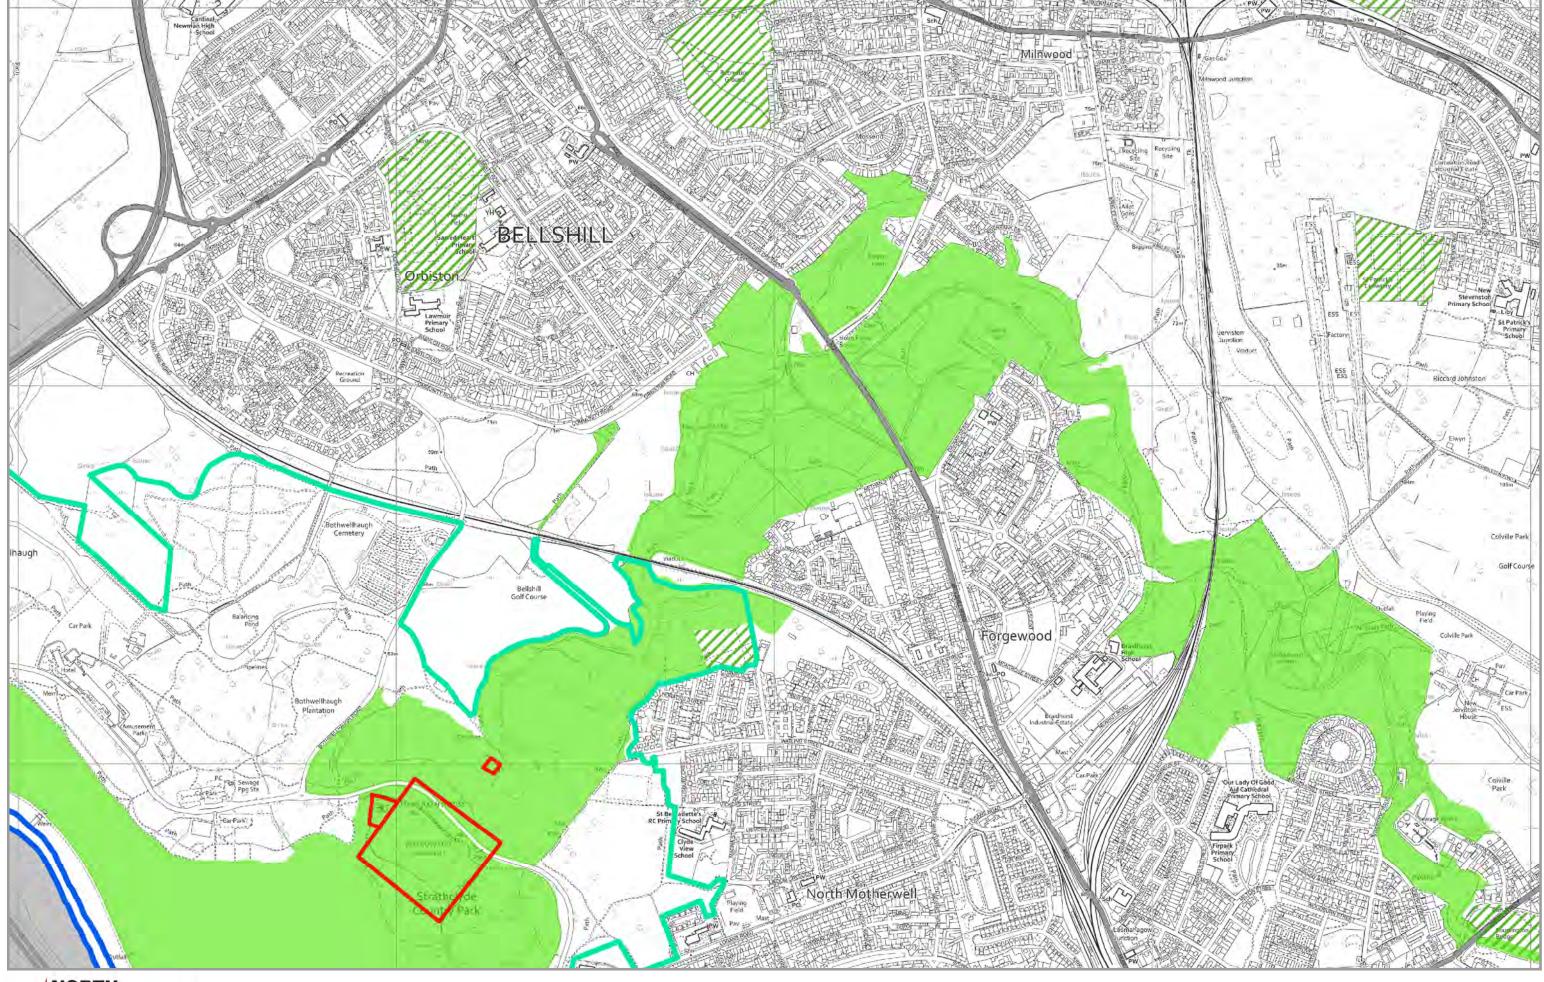

# **Bellshill LAP**

All Mapping within this Mapbook is Reproduced by permission of the Ordnance Survey on behalf of HMSO. © Crown copyright and database right 2019. All rights reserved. Ordnance Survey Licence number 100023396.

250 500 Metres

**LDP Protect Map** 

250 500 Metres

**LDP Promote Map** 

NORTH LANARKSHIRE COUNCIL

**LDP Protect Map** 

250 500 Metres

**LDP Protect Map** 