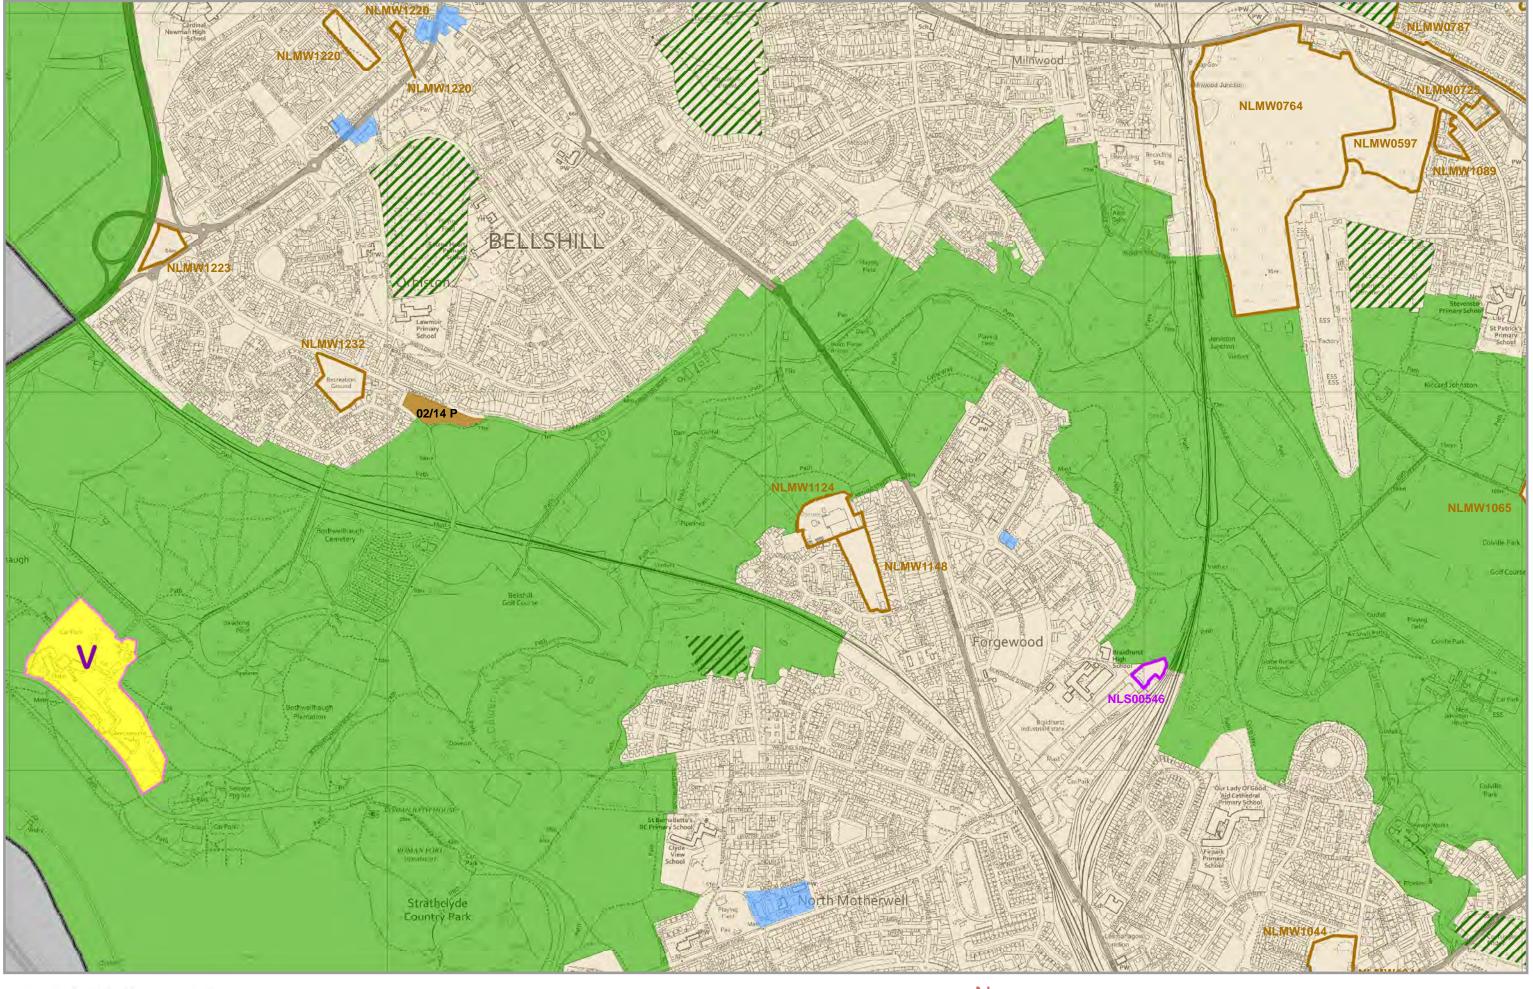

# **Bellshill LAP**

All Mapping within this Mapbook is Reproduced by permission of the Ordnance Survey on behalf of HMSO. © Crown copyright and database right 2019. All rights reserved. Ordnance Survey Licence number 100023396.

250 500 Metres

**LDP Protect Map** 

250 500 Metres

**LDP Promote Map** 

NORTH LANARKSHIRE COUNCIL

**LDP Protect Map** 

250 500 Metres

**LDP Protect Map** 