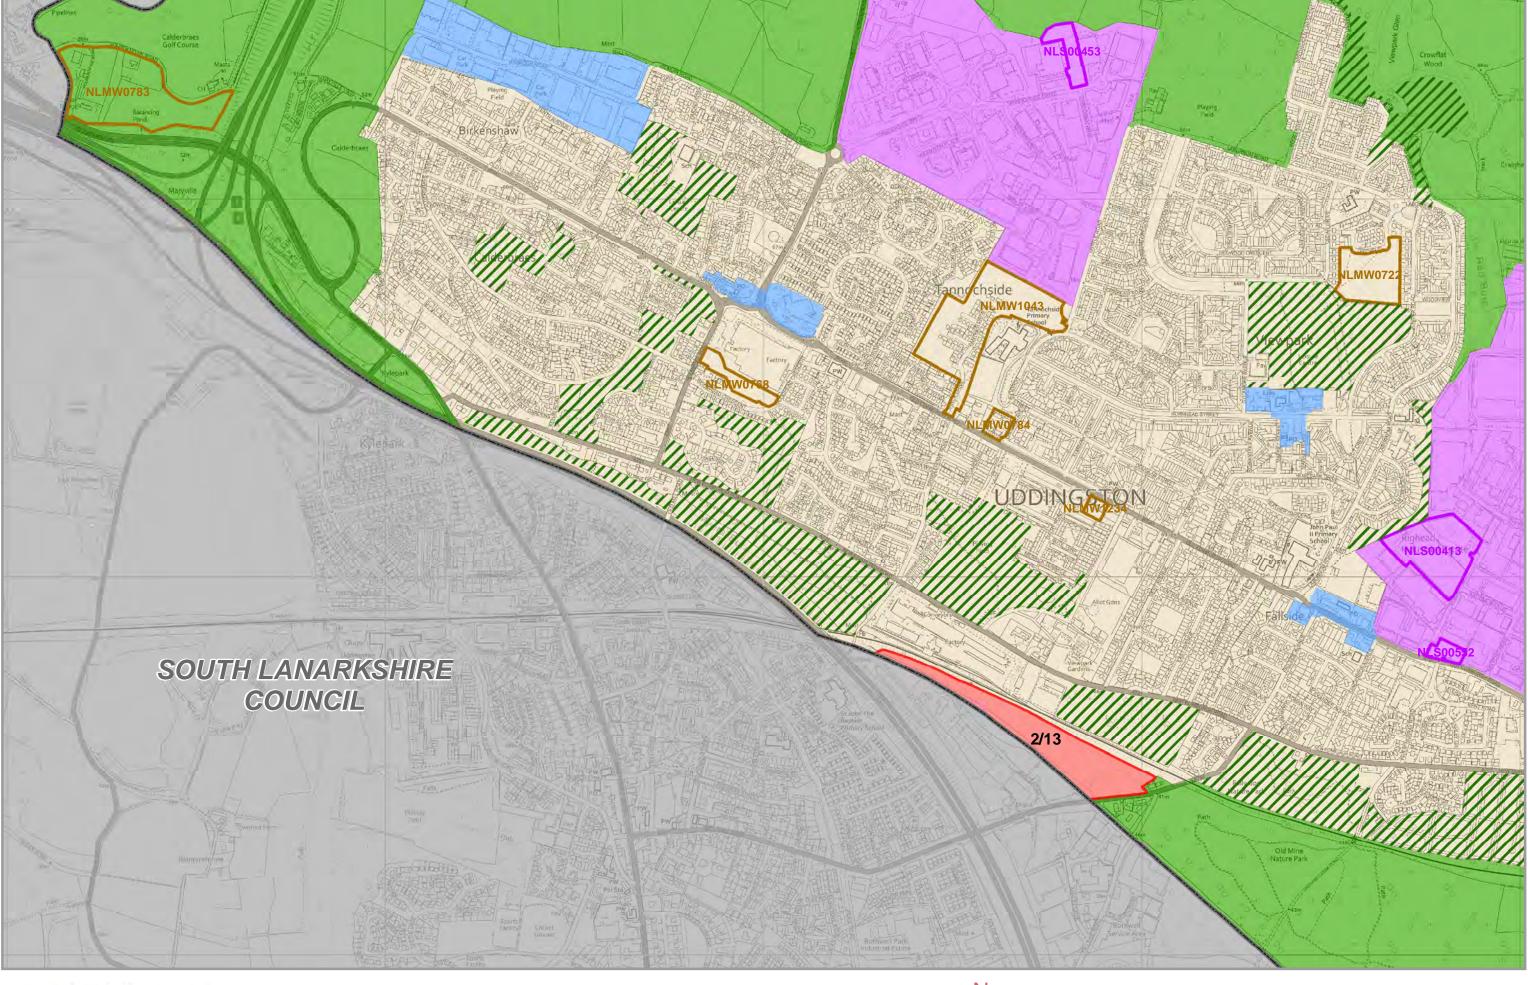

250 500 Metres

**LDP Protect Map** 

250 500 Metres

**LDP Promote Map** 

NORTH LANARKSHIRE COUNCIL

**LDP Protect Map** 

250 500 Metres

**LDP Protect Map** 