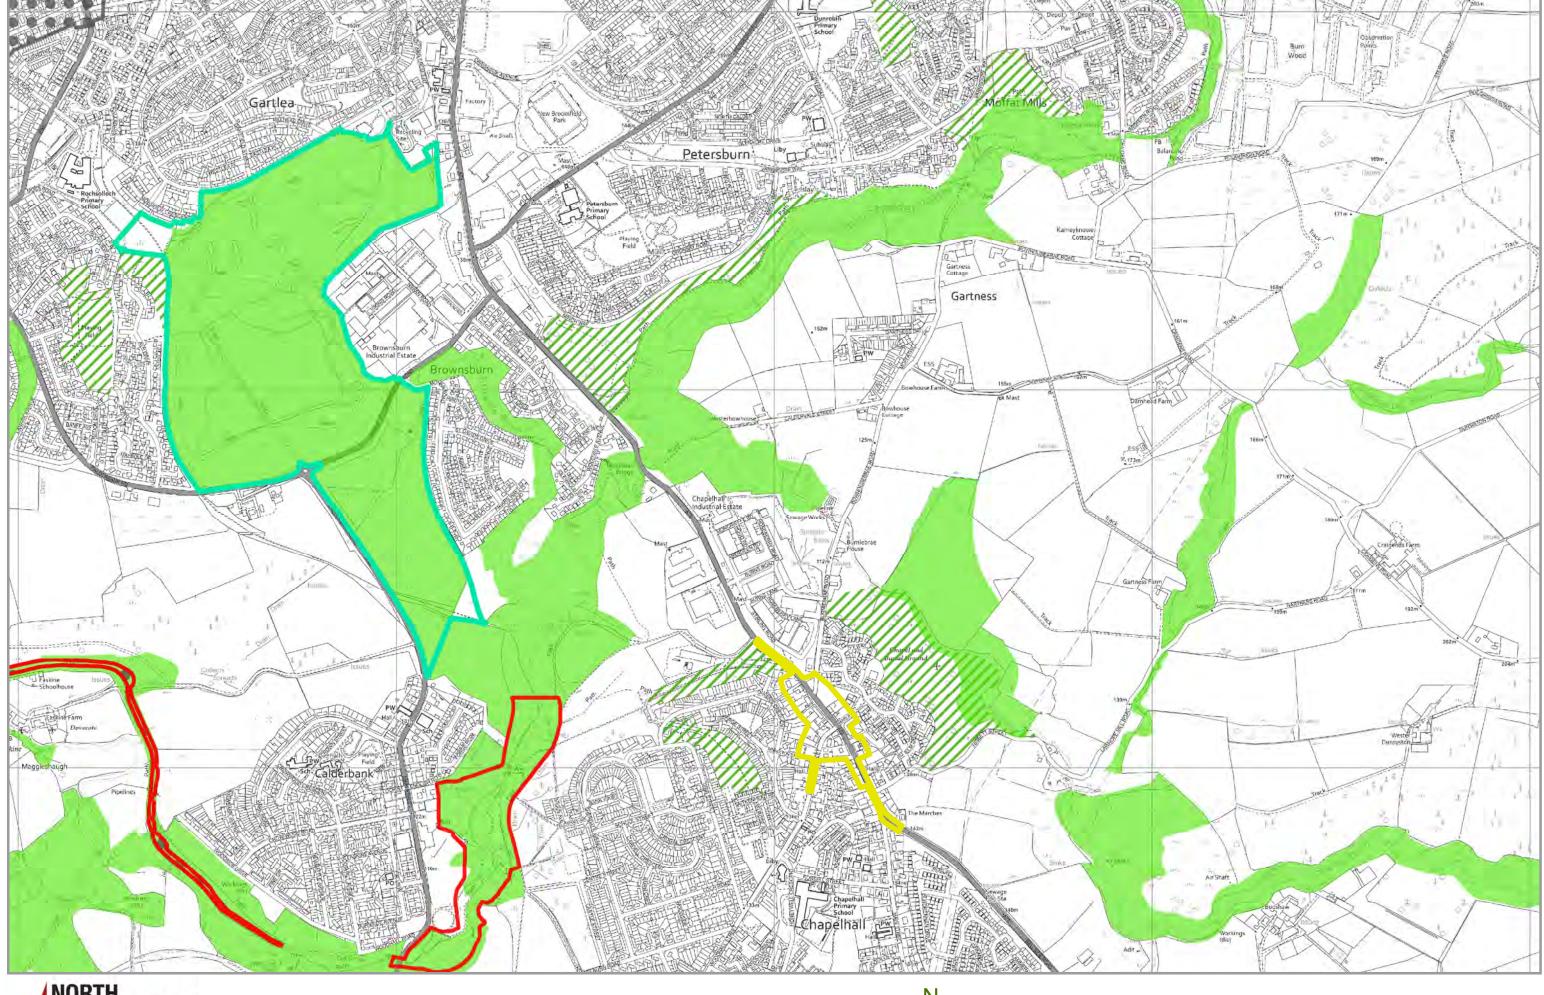

250 500 Metres

**LDP Protect Map** 

250 500 Metres

**LDP Promote Map** 

NORTH LANARKSHIRE COUNCIL

**LDP Protect Map** 

250 500 Metres

**LDP Protect Map** 