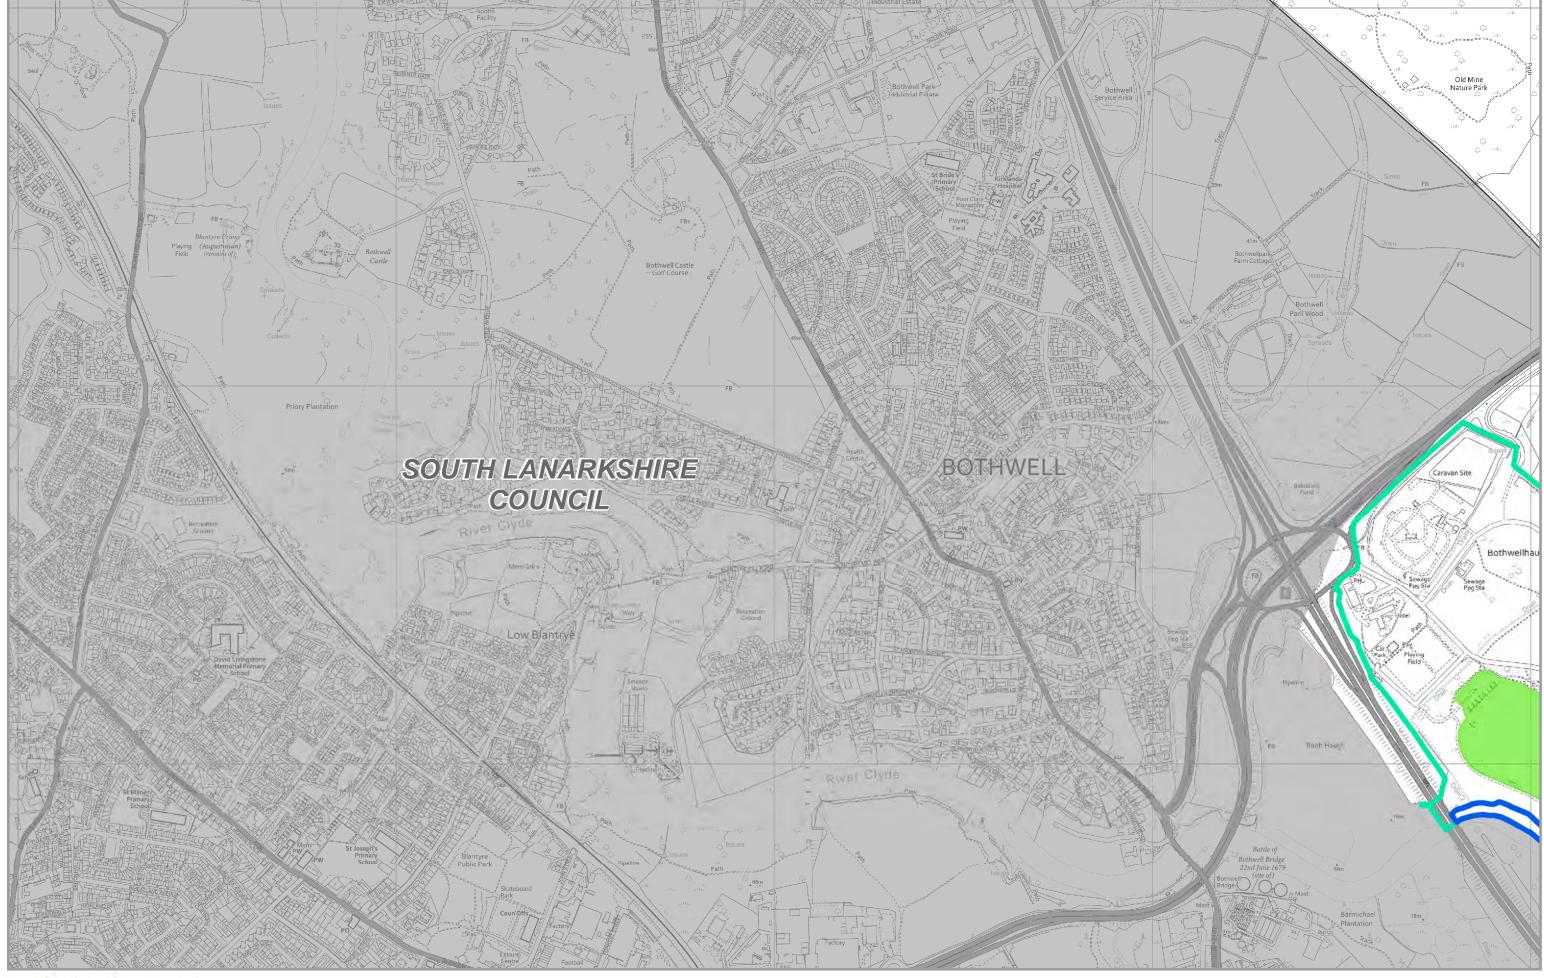

# **Bellshill LAP**

All Mapping within this Mapbook is Reproduced by permission of the Ordnance Survey on behalf of HMSO. © Crown copyright and database right 2019. All rights reserved. Ordnance Survey Licence number 100023396.

250 500 Metres

**LDP Protect Map** 

250 500 Metres

**LDP Promote Map** 

NORTH LANARKSHIRE COUNCIL

**LDP Protect Map** 

250 500 Metres

**LDP Protect Map** 