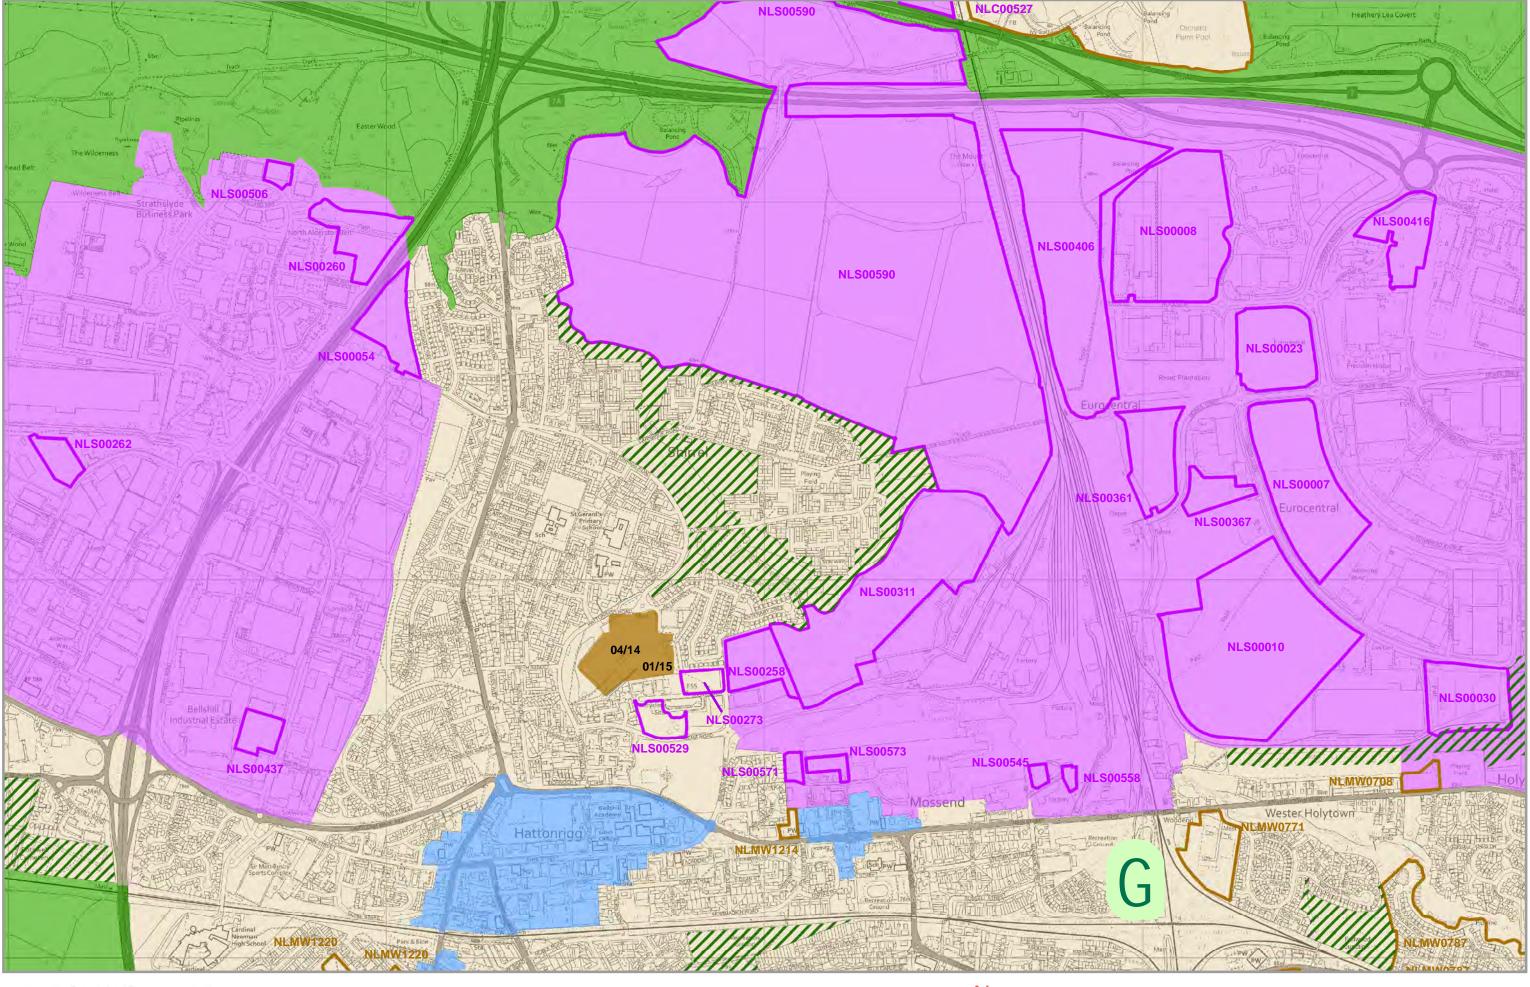

250 500 Metres

**LDP Protect Map** 

250 500 Metres

**LDP Promote Map** 

NORTH LANARKSHIRE COUNCIL

**LDP Protect Map** 

250 500 Metres

**LDP Protect Map** 