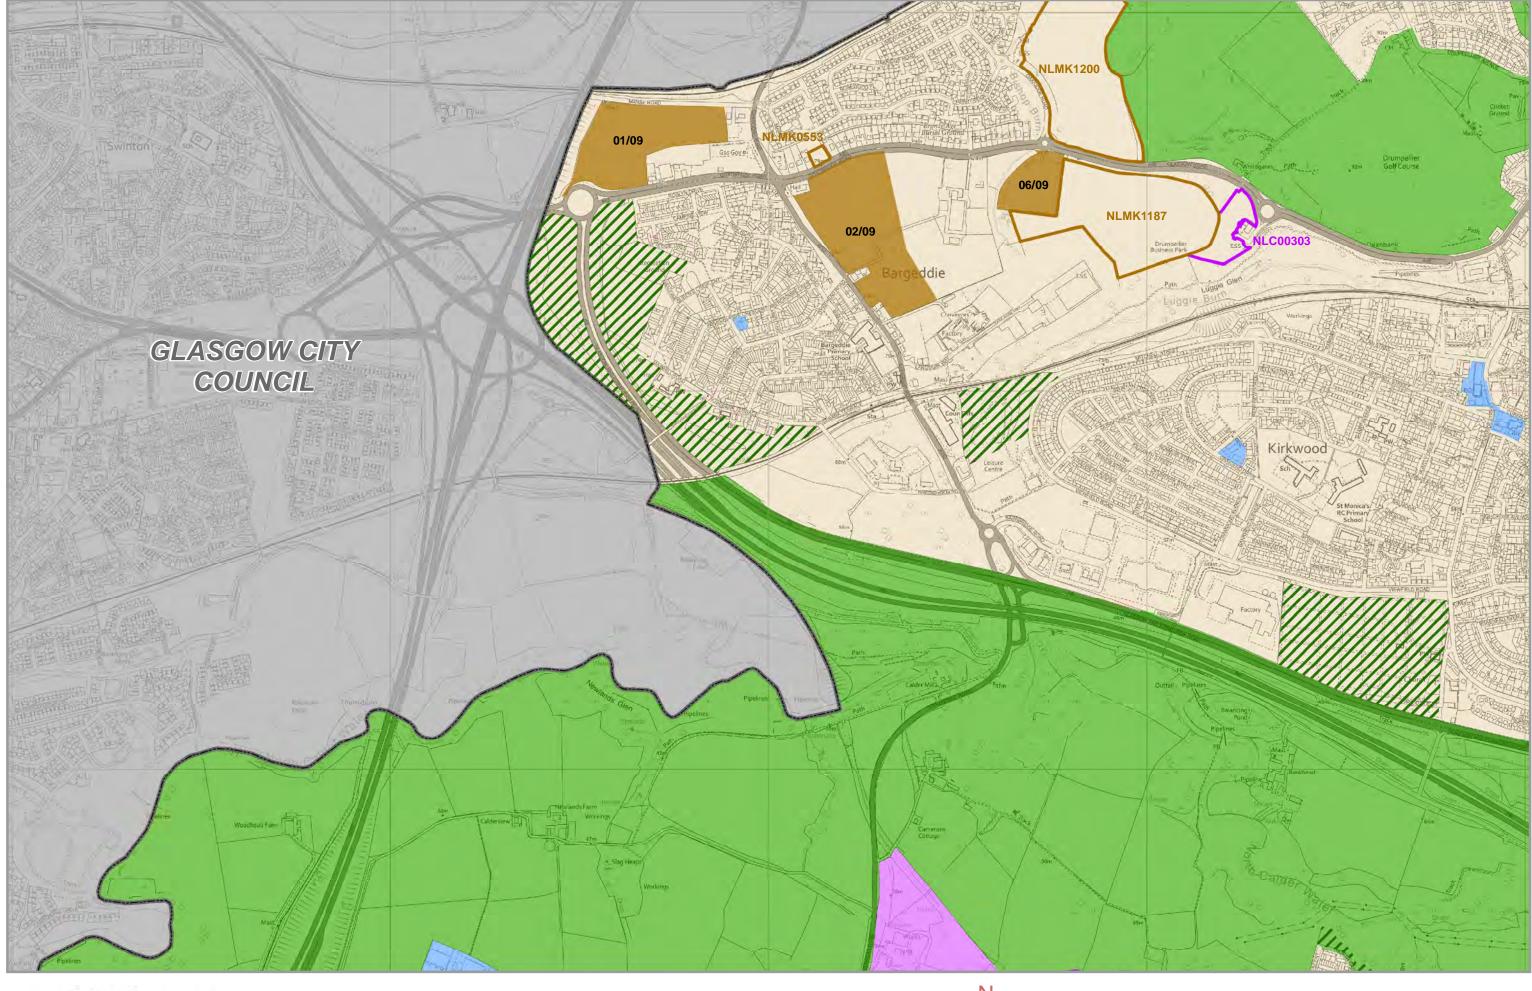

## **LDP Promote Map Legend**

#### **Promoting Development Locations & Infrastructure**

# **PROM LOC1 Regeneration Priorities** Regeneration Site **PROM LOC2 Business Development Sites Existing Business Site** Proposed Business Site Specialised Business Site Proposed Leisure Site **PROM LOC3 Housing Development Sites Existing Housing Site** Proposed Housing Site PROM LOC4 Special Landscape Areas & Green Network Improvements Special Landscape Area (SLA) Green Network Site **Culverted Canal** Green Network Improvement Opportunity **PROM ID1 Transport Improvements Transportation Opportunity Placemaking Policies** Mixed Use Centre **Business Centre** Visitor Economy Location General Urban Area Green Belt

Countryside