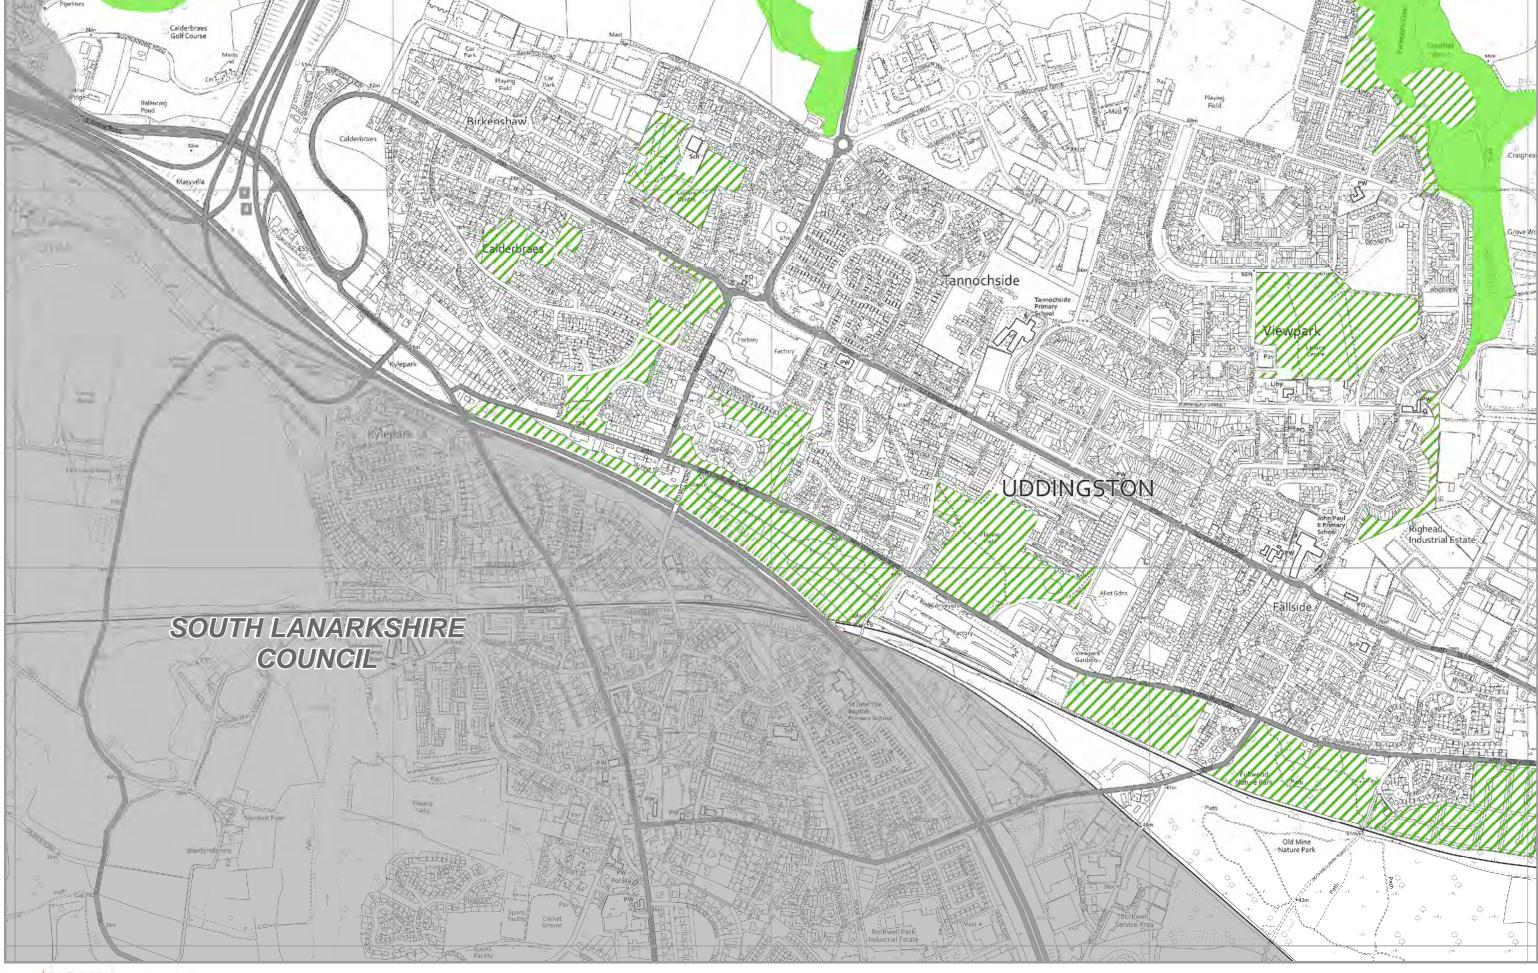

250 500 Metres

**LDP Protect Map** 

250 500 Metres

**LDP Promote Map** 

NORTH LANARKSHIRE COUNCIL

**LDP Protect Map** 

250 500 Metres

**LDP Protect Map** 