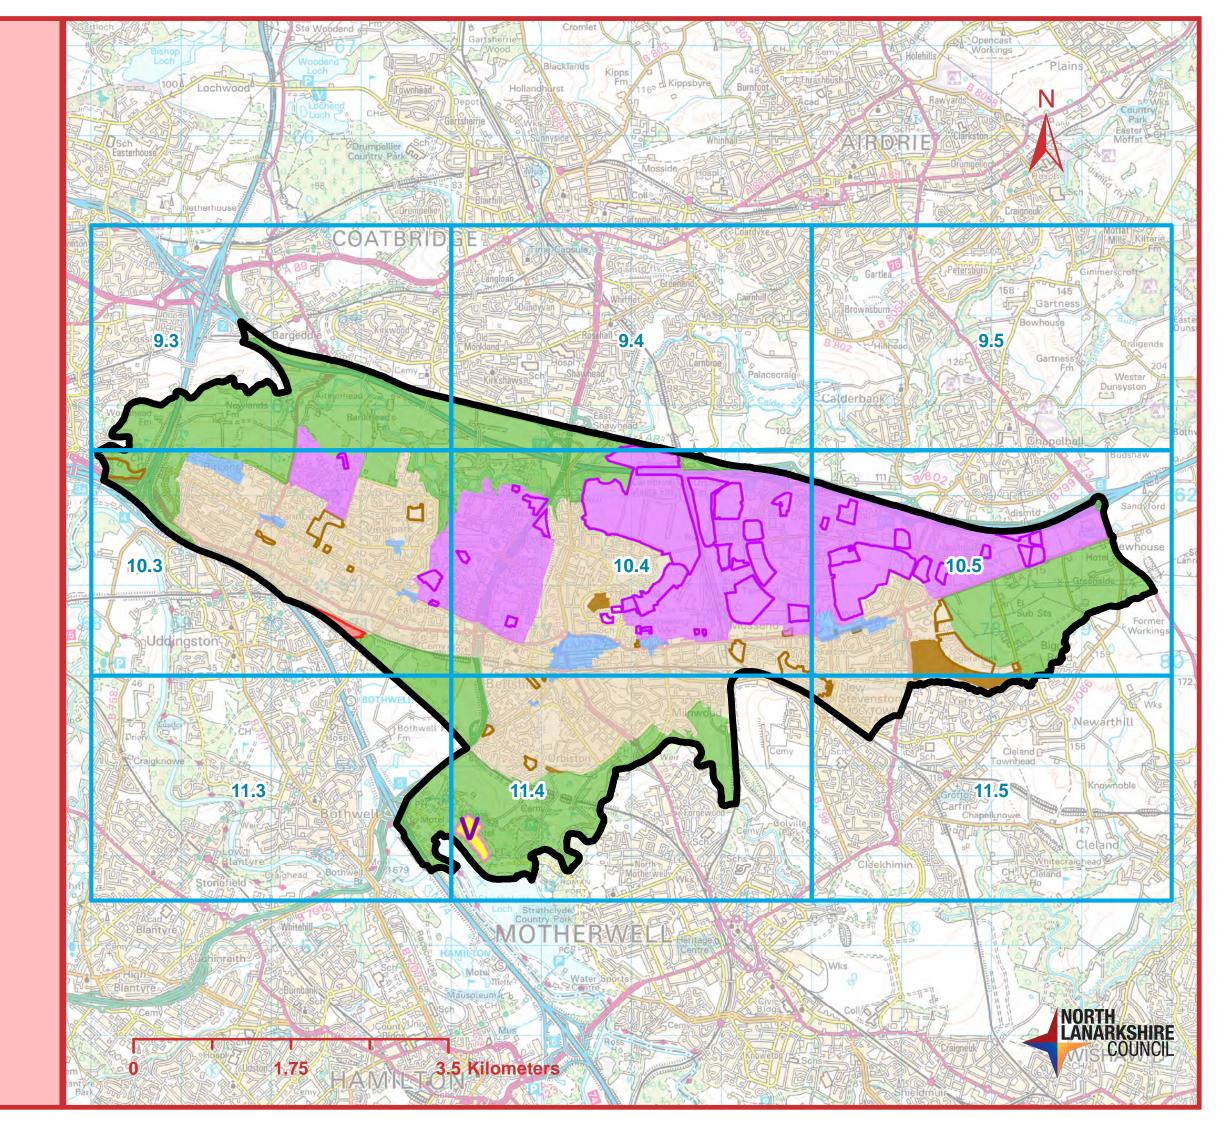

n Network**



Green Network Site

### **Protecting Assets PROT B - Historic Environment**

#### **Category B1 International Sites**



Antonine Wall World Heritage Site



Antonine Wall Buffer Zone

#### **Category B2 National Sites**



Scheduled Monument, Category A listed Building and Garden/Designated Landscape



Kilsyth Historic Battlefield

#### **Category B3 Regional / Local Sites**



Conservation Area / Canal Corridor / Site of Archaeological Interest

#### **Environmental & Design Qualities**



EDQ2 Air Quality Management Area

# **Map Book Grid**

# **Bellshill LAP**



All Mapping within this Mapbook is Reproduced by permission of the Ordnance Survey on behalf of HMSO. © Crown copyright and database right 2019. All rights reserved. Ordnance Survey Licence number 100023396.







250 500 Metres





**LDP Protect Map** 



250 500 Metres





**LDP Promote Map** 





NORTH LANARKSHIRE COUNCIL

**LDP Protect Map** 







250 500 Metres





**LDP Protect Map** 



250 500 Metres











0 250 500 Metres















0 250 500 Metres





0 250 500 Metres











0 250 500 Metres







NORTH LANARKSHIRE COUNCIL

**LDP Protect Map** 



250 500 Metres





0 250 500 Metres





0 250 500 Metres

Document written and produced by

## **NORTH LANARKSHIRE COUNCIL**

Strategy & Policy Team
Enterprise & Communities
North Lanarkshire Council
Fleming House
2 Tryst Road
Cumbernauld
G67 1JW

- **t.** 01236 632622
- e. nlldp.theplan@northlan.gov.uk

This document can be made available in a range of languages and formats, including large print, braille, audio, el