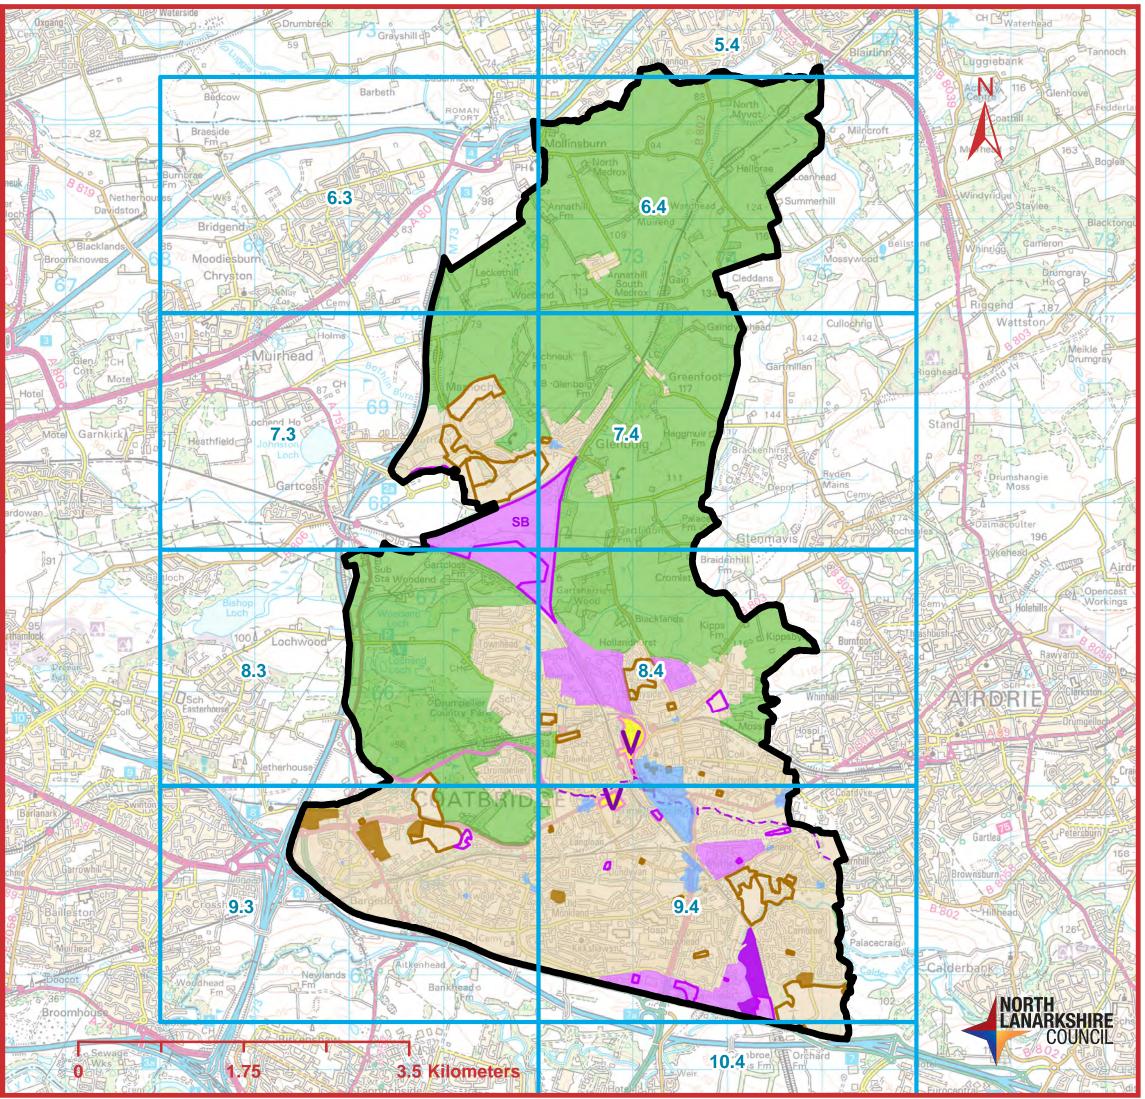

# LOCAL DEVELOPMENT PLAN

## **MODIFIED PROPOSED PLAN** MAP BOOK

**Coatbridge LAP** 

# NORTH LANARKSHIRE COUNCIL







Site of Importance for Nature Conservation (SINC), Local Nature Reserve (LNR), Community Park, etc



Map Book Grid



All Mapping within this Mapbook is Reproduced by permission of the Ordnance Survey on behalf of HMSO. © Crown copyright and database right 2019. All rights reserved. Ordnance Survey Licence number 100023396.







Contains OS data © Crown copyright and database rights 2019



250

















Contains OS data  $\ensuremath{\textcircled{O}}$  Crown copyright and database rights 2019



250











Ν









Contains OS data  $\ensuremath{\textcircled{O}}$  Crown copyright and database rights 2019



250











Contains OS data © Crown copyright and database rights 2019









Contains OS data © Crown copyright and database rights 2019









## **LDP Protect Map**











Contains OS data © Crown copyright and database rights 2019



250

Ν





Ν



**LDP Protect Map** 

Contains OS data © Crown copyright and database rights 2019



250









Contains OS data  $\textcircled{\mbox{c}}$  Crown copyright and database rights 2019













Contains OS data  $\ensuremath{\t