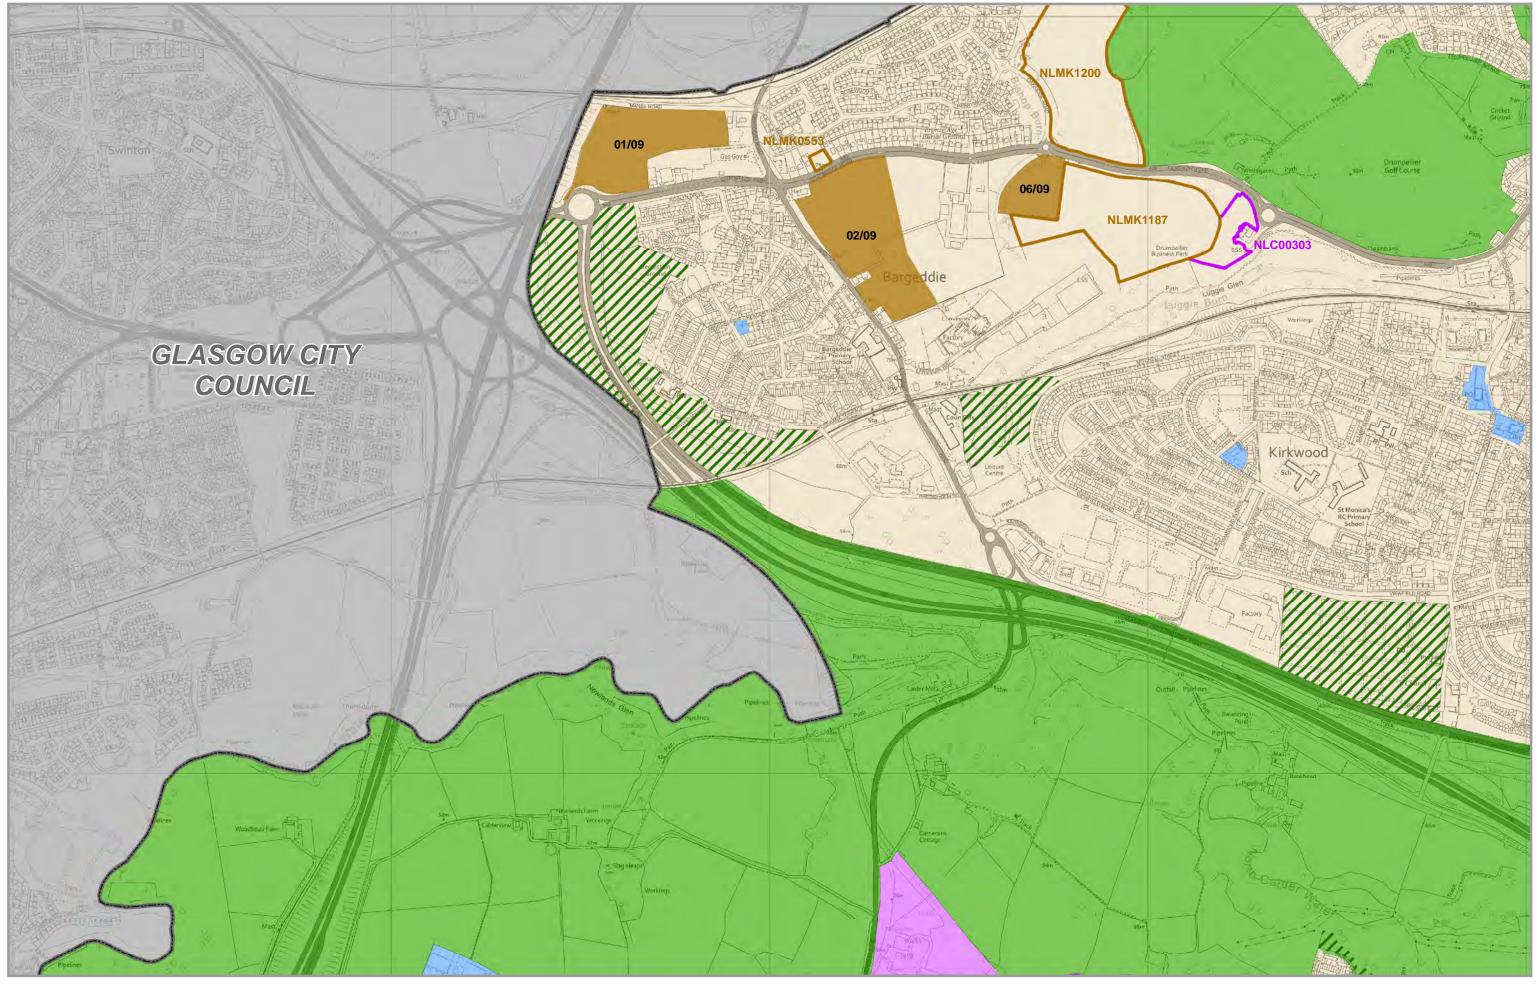

# NORTH LANARKSHIRE COUNCIL

Site of Importance for Nature Conservation (SINC), Local Nature Reserve (LNR), Community Park, etc

Map Book Grid

All Mapping within this Mapbook is Reproduced by permission of the Ordnance Survey on behalf of HMSO. © Crown copyright and database right 2019. All rights reserved. Ordnance Survey Licence number 100023396.

## **LDP Protect Map**