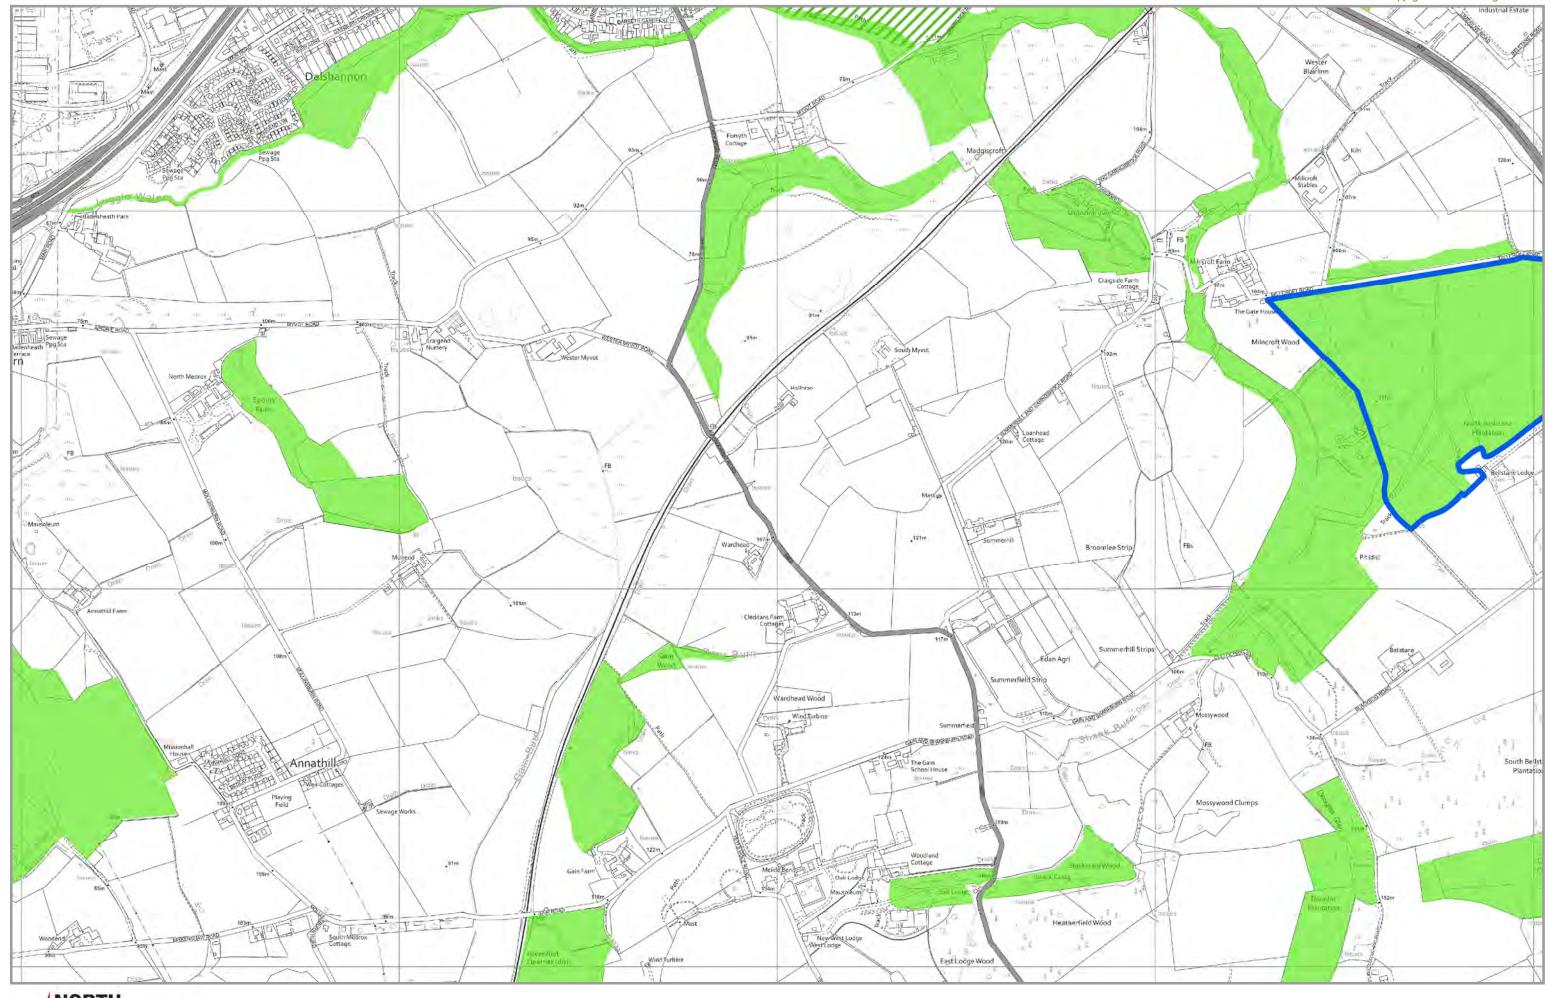

# NORTH LANARKSHIRE COUNCIL

Site of Importance for Nature Conservation (SINC), Local Nature Reserve (LNR), Community Park, etc

Map Book Grid

All Mapping within this Mapbook is Reproduced by permission of the Ordnance Survey on behalf of HMSO. © Crown copyright and database right 2019. All rights reserved. Ordnance Survey Licence number 100023396.

## **LDP Protect Map**