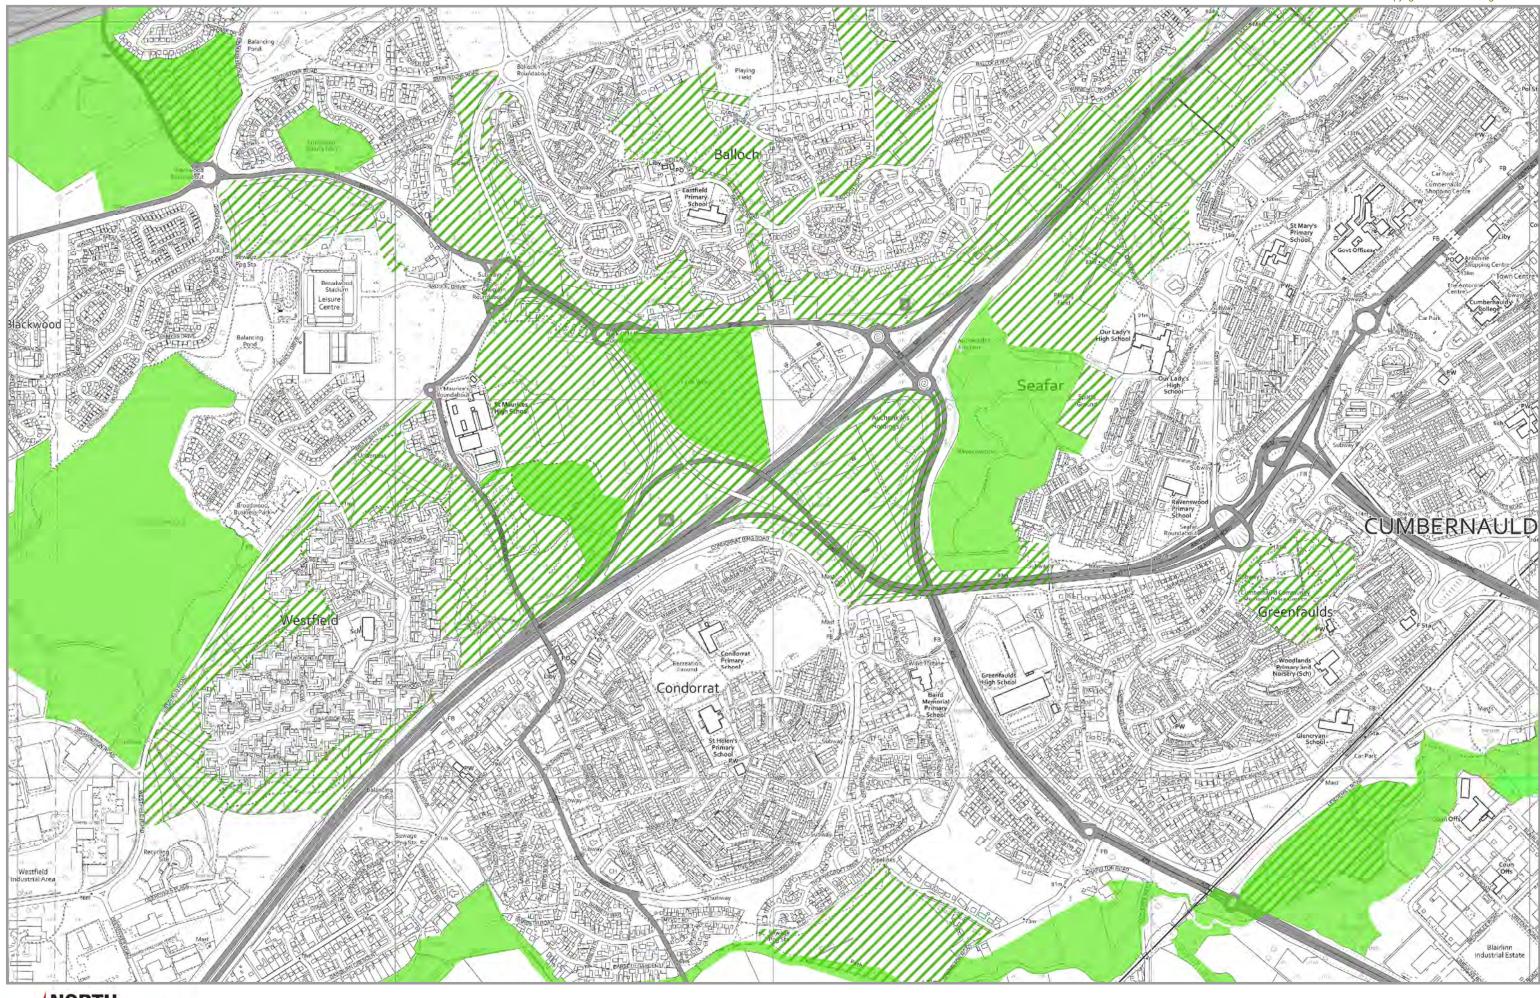

# NORTH LANARKSHIRE COUNCIL

Site of Importance for Nature Conservation (SINC), Local Nature Reserve (LNR), Community Park, etc

Map Book Grid

All Mapping within this Mapbook is Reproduced by permission of the Ordnance Survey on behalf of HMSO. © Crown copyright and database right 2019. All rights reserved. Ordnance Survey Licence number 100023396.