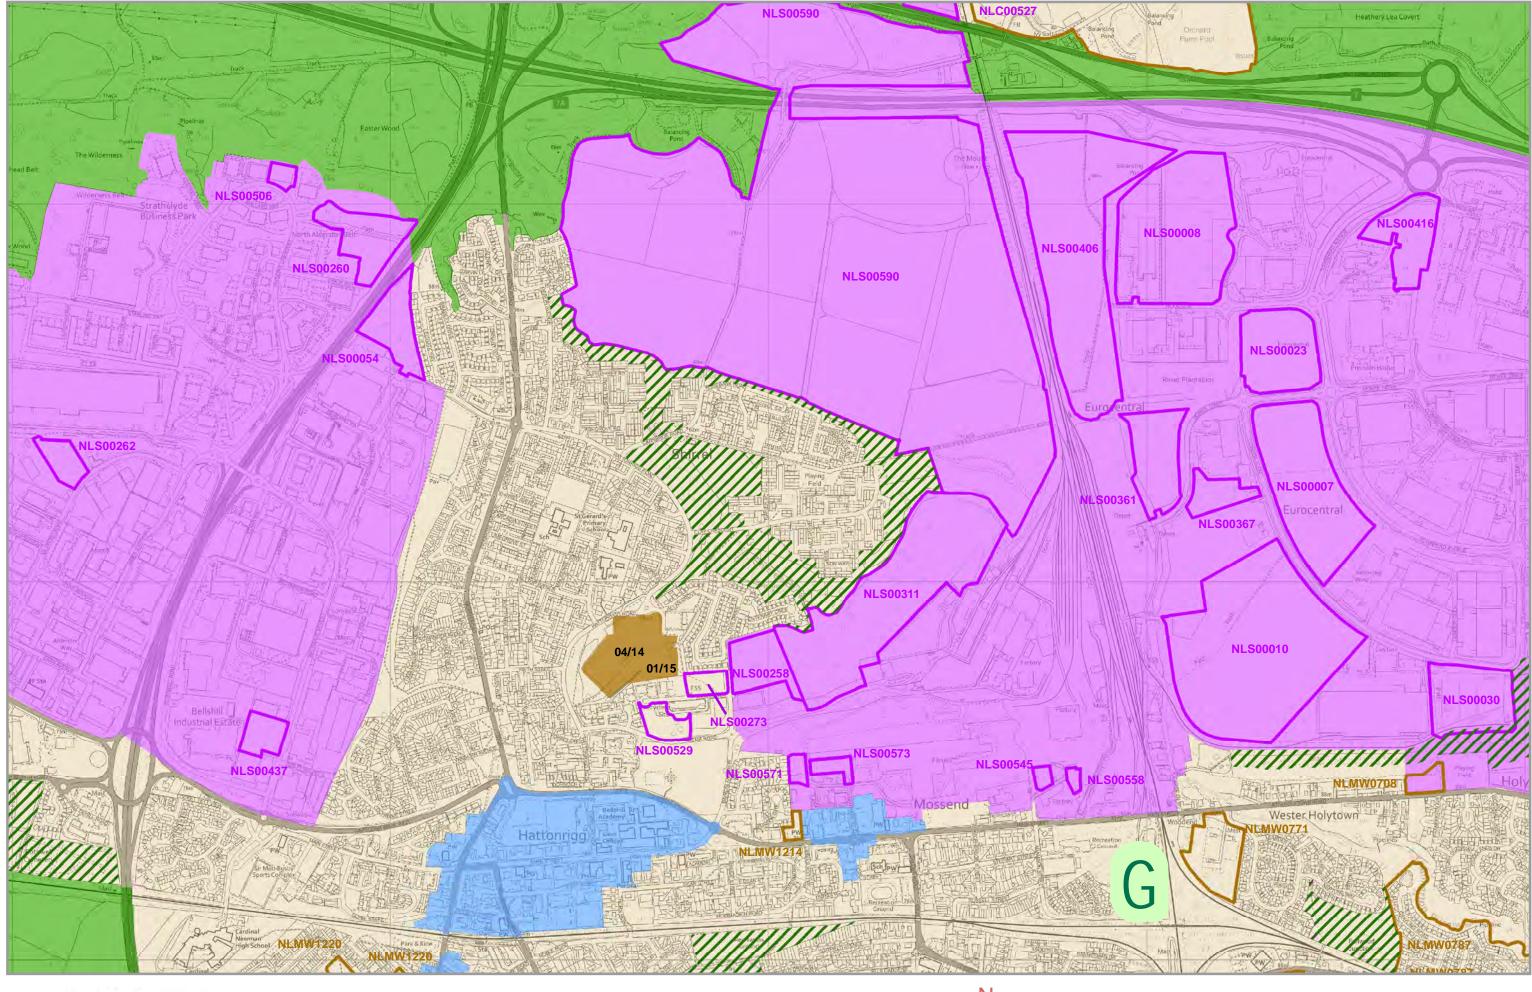

# NORTH LANARKSHIRE COUNCIL

Site of Importance for Nature Conservation (SINC), Local Nature Reserve (LNR), Community Park, etc

Map Book Grid

All Mapping within this Mapbook is Reproduced by permission of the Ordnance Survey on behalf of HMSO. © Crown copyright and database right 2019. All rights reserved. Ordnance Survey Licence number 100023396.