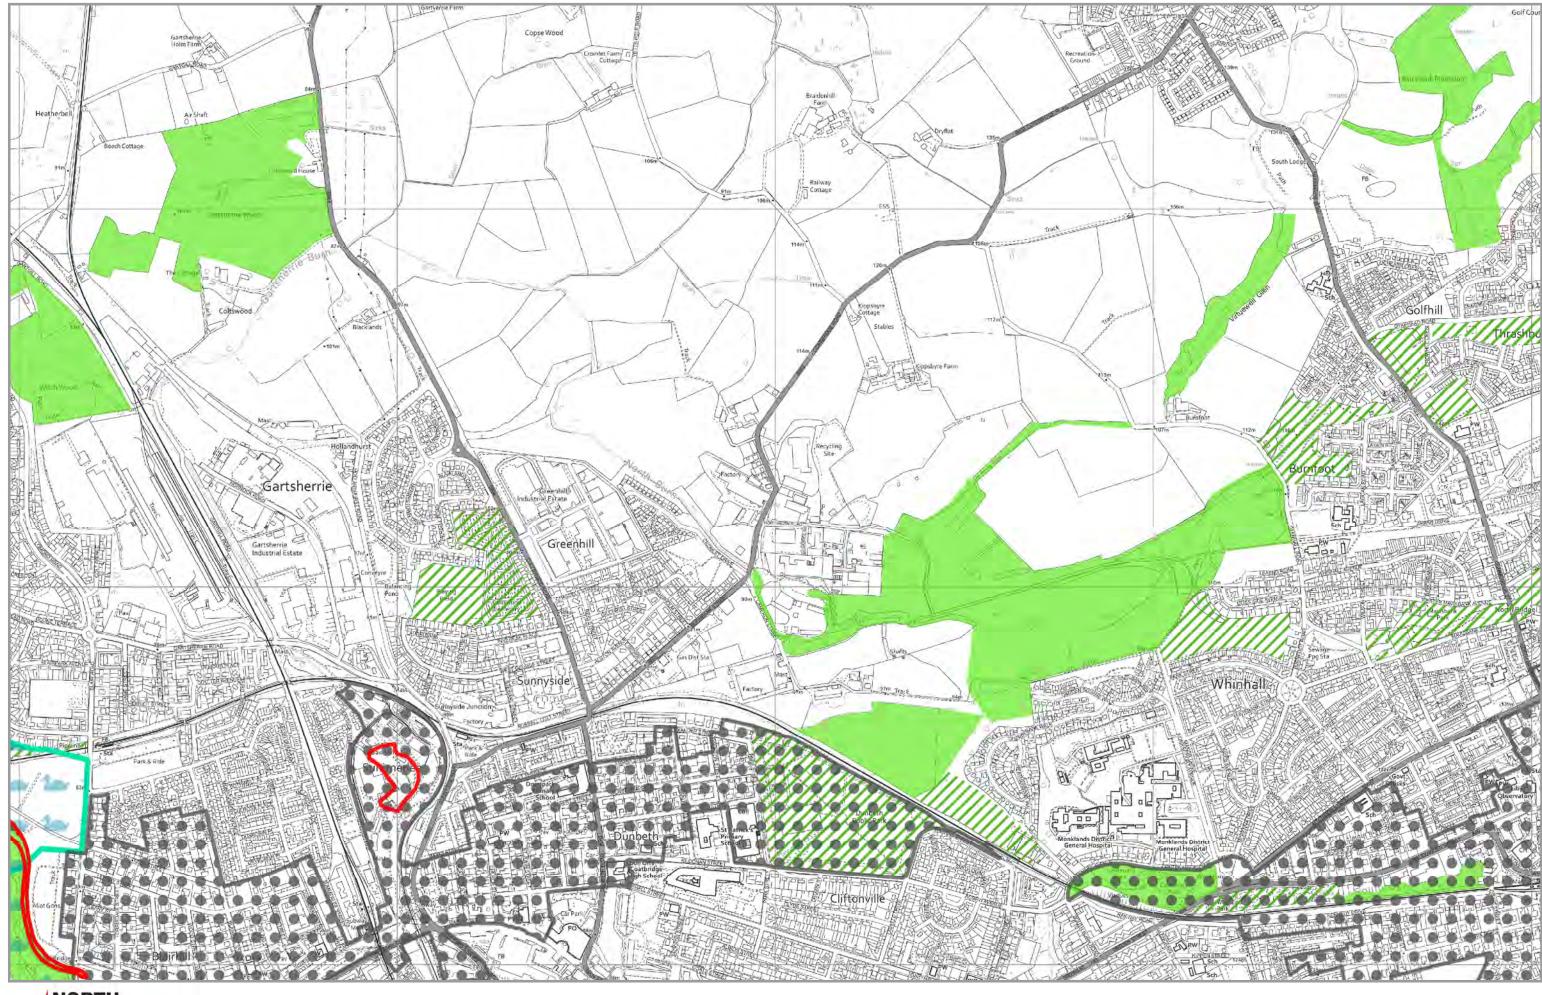

# NORTH LANARKSHIRE COUNCIL

Site of Importance for Nature Conservation (SINC), Local Nature Reserve (LNR), Community Park, etc

Map Book Grid

All Mapping within this Mapbook is Reproduced by permission of the Ordnance Survey on behalf of HMSO. © Crown copyright and database right 2019. All rights reserved. Ordnance Survey Licence number 100023396.

## **LDP Protect Map**

Contains OS data © Crown copyright and database rights 2019

250

Ν

Ν

**LDP Protect Map** 

Contains OS data © Crown copyright and database rights 2019

250