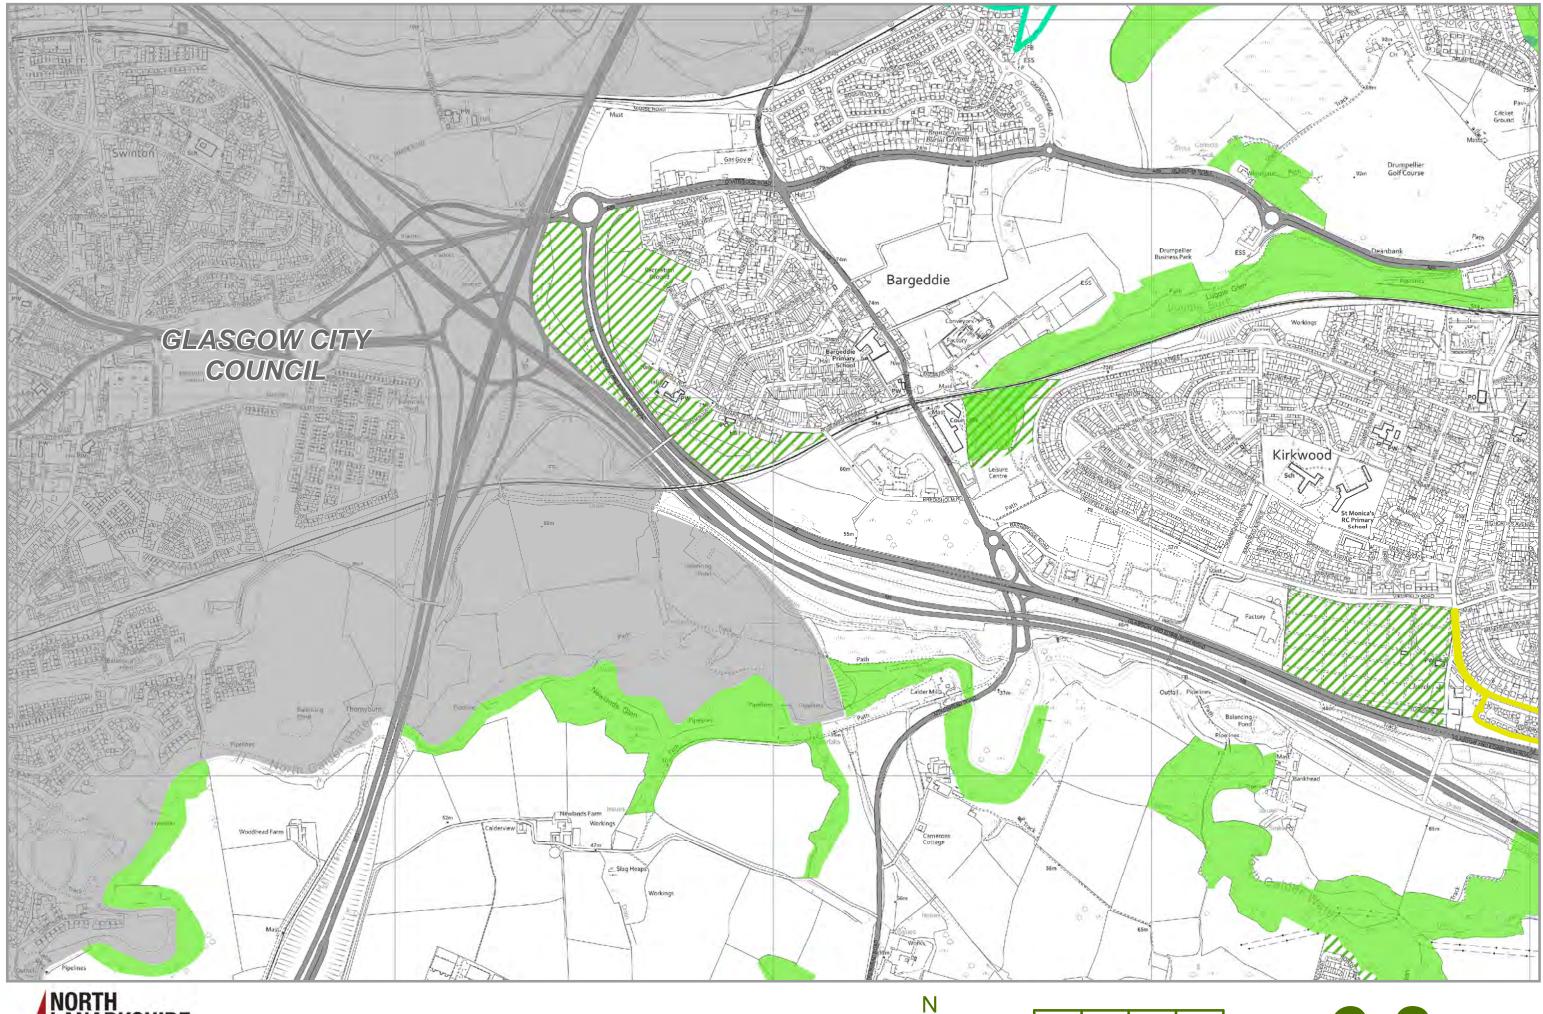

# NORTH LANARKSHIRE COUNCIL

Site of Importance for Nature Conservation (SINC), Local Nature Reserve (LNR), Community Park, etc

Map Book Grid

All Mapping within this Mapbook is Reproduced by permission of the Ordnance Survey on behalf of HMSO. © Crown copyright and database right 2019. All rights reserved. Ordnance Survey Licence number 100023396.

Contains OS data © Crown copyright and database rights 2019

250

Contains OS data  $\ensuremath{\textcircled{O}}$  Crown copyright and database rights 2019

250

Ν

Contains OS data  $\ensuremath{\textcircled{O}}$  Crown copyright and database rights 2019