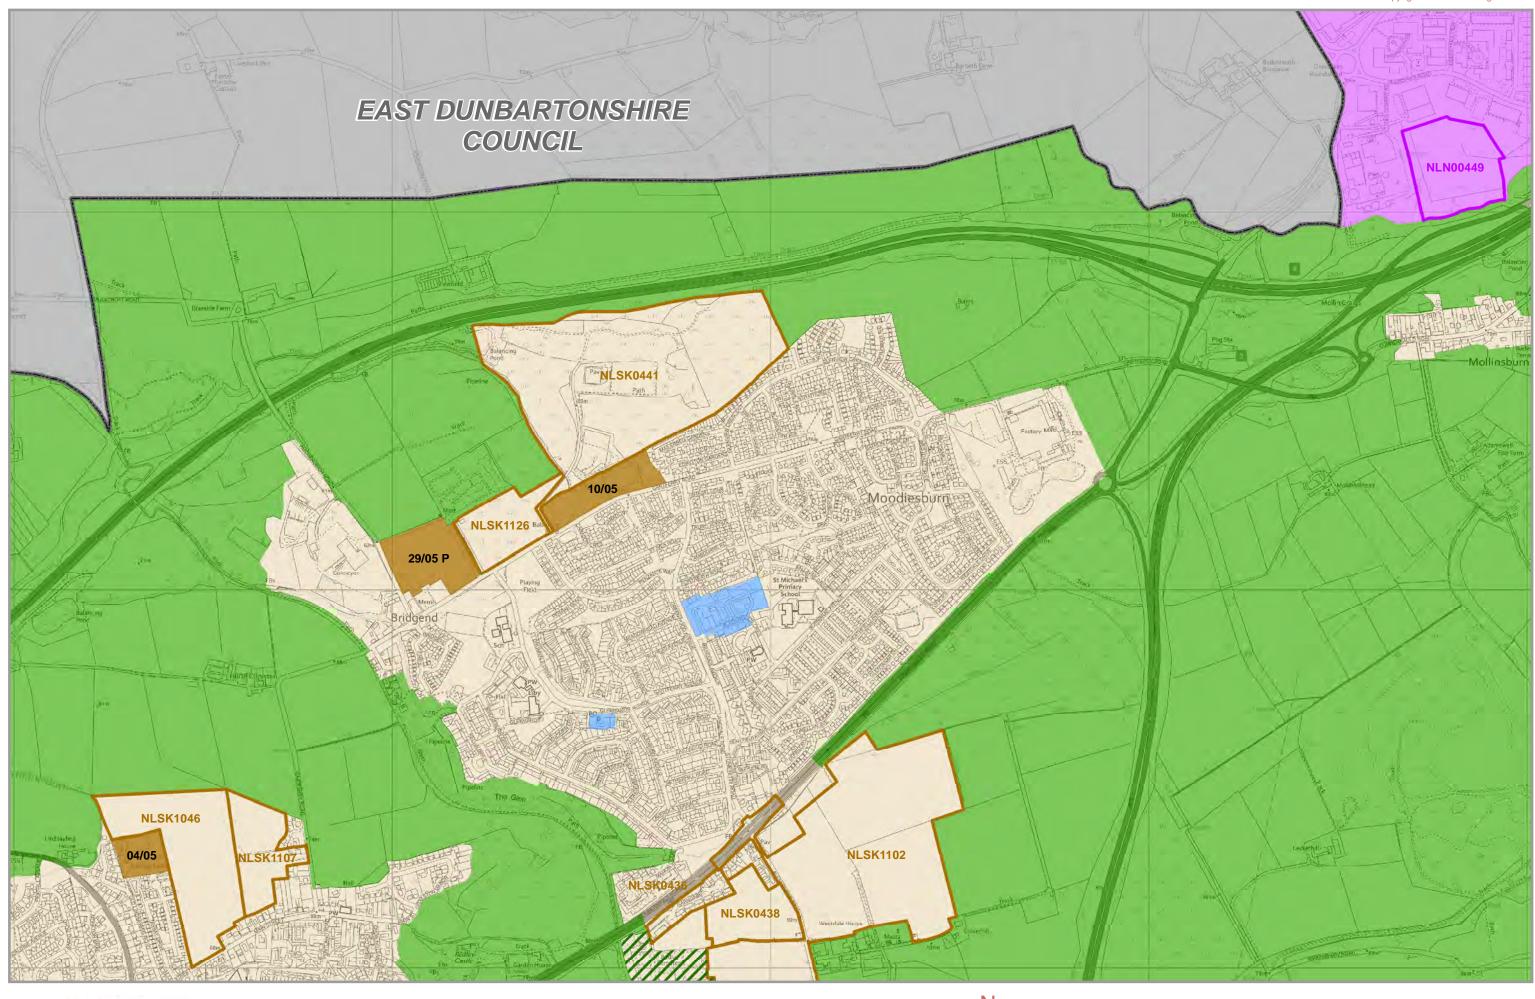

# LOCAL DEVELOPMENT PLAN

## **MODIFIED PROPOSED PLAN** MAP BOOK

**Coatbridge LAP** 

# NORTH LANARKSHIRE COUNCIL







Site of Importance for Nature Conservation (SINC), Local Nature Reserve (LNR), Community Park, etc



Map Book Grid



All Mapping within this Mapbook is Reproduced by permission of the Ordnance Survey on behalf of HMSO. © Crown copyright and database right 2019. All rights reserved. Ordnance Survey Licence number 100023396.







Contains OS data © Crown copyright and database rights 2019



250

















Contains OS data  $\ensuremath{\textcircled{O}}$  Crown copyright and database rights 2019



250











Ν









Contains OS data  $\ensuremath{\textcircled{O}}$  Crown copyright and database rights 2019



250











Contains OS data © Crown copyright and database rights 2019









Contains OS data © Crown copyright and database rights 2019









## **LDP Protect Map**











Contains OS data © Crown copyright and database rights 2019



250

Ν





Ν



**LDP Protect Map** 

Contains OS data © Crown copyright and database rights 2019



250









Contains OS data  $\textcircled{\mbox{c}}$  Crown copyright and database rights 2019













Contains OS data  $\ensuremath{\textcircled{O}}$  Crown copyright and database rights 2019











Contains OS data