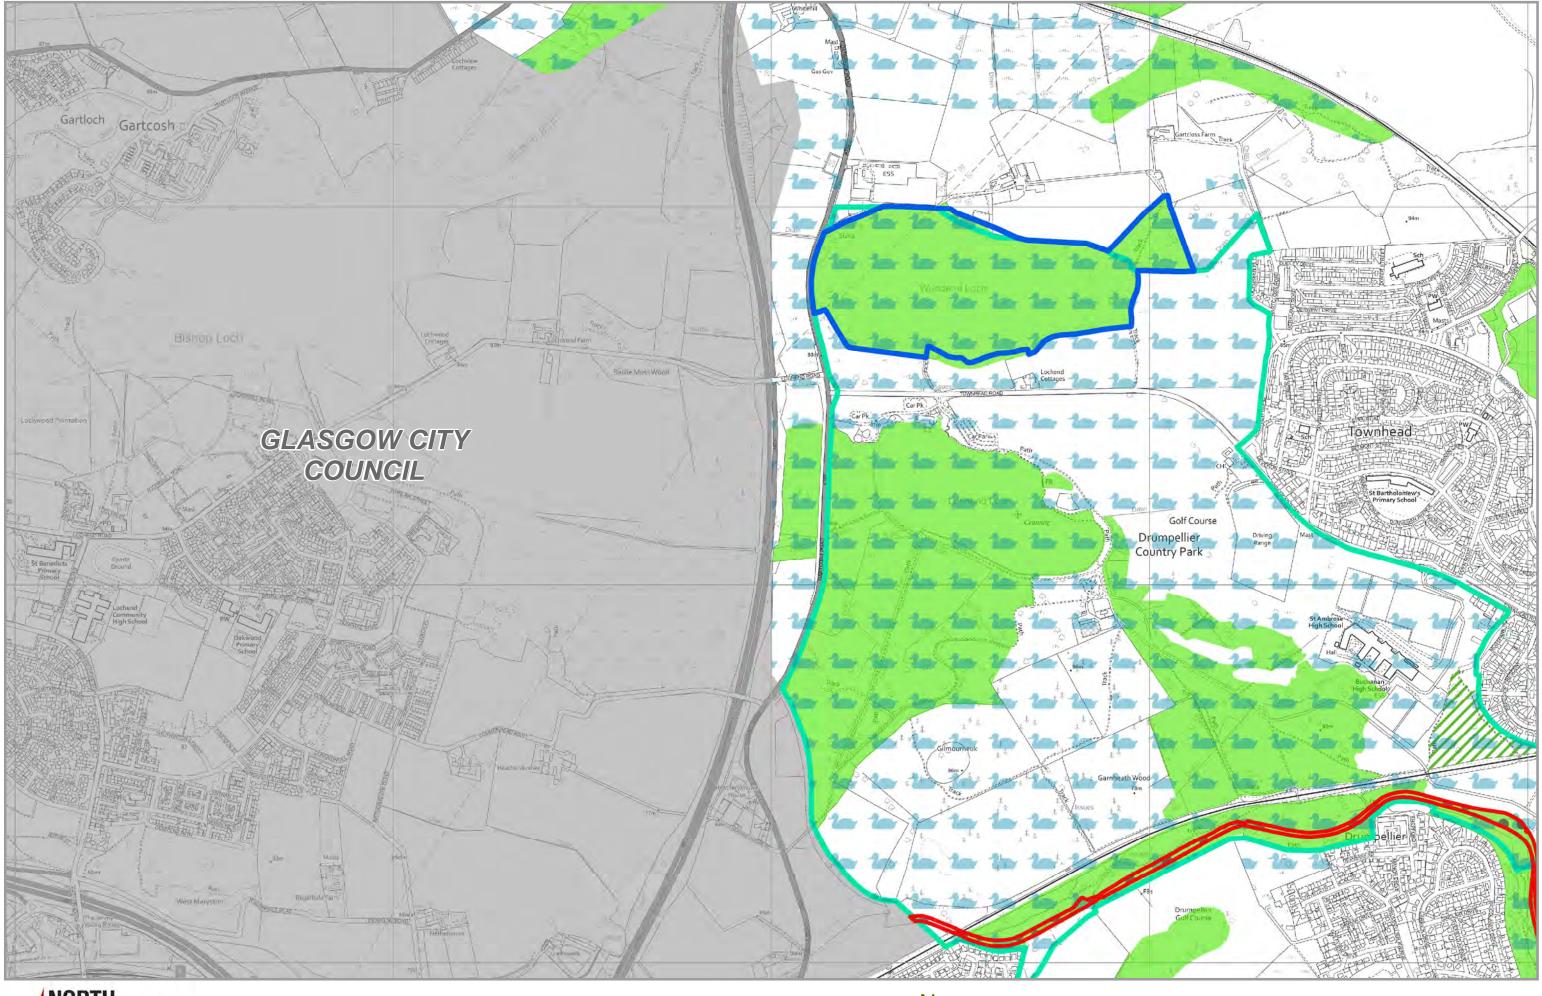

# NORTH LANARKSHIRE COUNCIL

Site of Importance for Nature Conservation (SINC), Local Nature Reserve (LNR), Community Park, etc

Map Book Grid

All Mapping within this Mapbook is Reproduced by permission of the Ordnance Survey on behalf of HMSO. © Crown copyright and database right 2019. All rights reserved. Ordnance Survey Licence number 100023396.