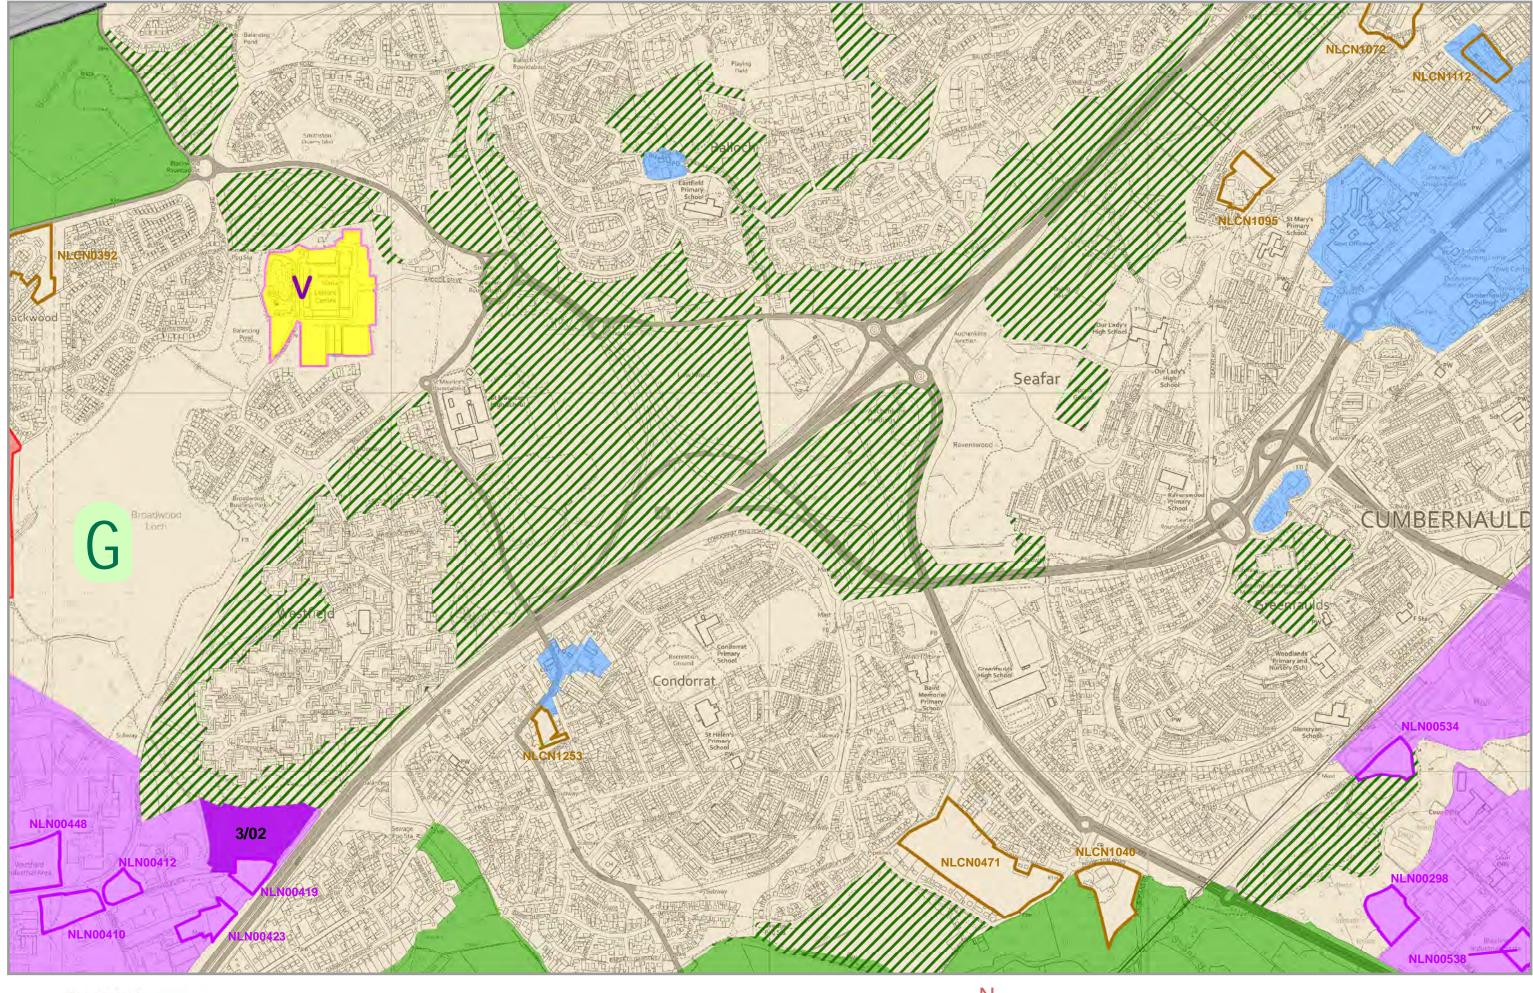

# LOCAL DEVELOPMENT PLAN

## **MODIFIED PROPOSED PLAN** MAP BOOK

**Coatbridge LAP** 

# NORTH LANARKSHIRE COUNCIL







Site of Importance for Nature Conservation (SINC), Local Nature Reserve (LNR), Community Park, etc



Map Book Grid



All Mapping within this Mapbook is Reproduced by permission of the Ordnance Survey on behalf of HMSO. © Crown copyright and database right 2019. All rights reserved. Ordnance Survey Licence number 100023396.







Contains OS data © Crown copyright and database rights 2019



250

















Contains OS data  $\ensuremath{\textcircled{O}}$  Crown copyright and database rights 2019



250











Ν









Contains OS data  $\ensuremath{\textcircled{O}}$  Crown copyright and database rights 2019



250











Contains OS data © Crown copyright and database rights 2019









Contains OS data © Crown copyright and database rights 2019









## **LDP Protect Map**











Contains OS data © Crown copyright and database rights 2019



250

Ν





Ν



**LDP Protect Map** 

Contains OS data © Crown copyright and database rights 2019



250









Contains OS data  $\textcircled{\mbox{c}}$  Crown copyright and database rights 2019













Contains OS data  $\ensuremath{\tex