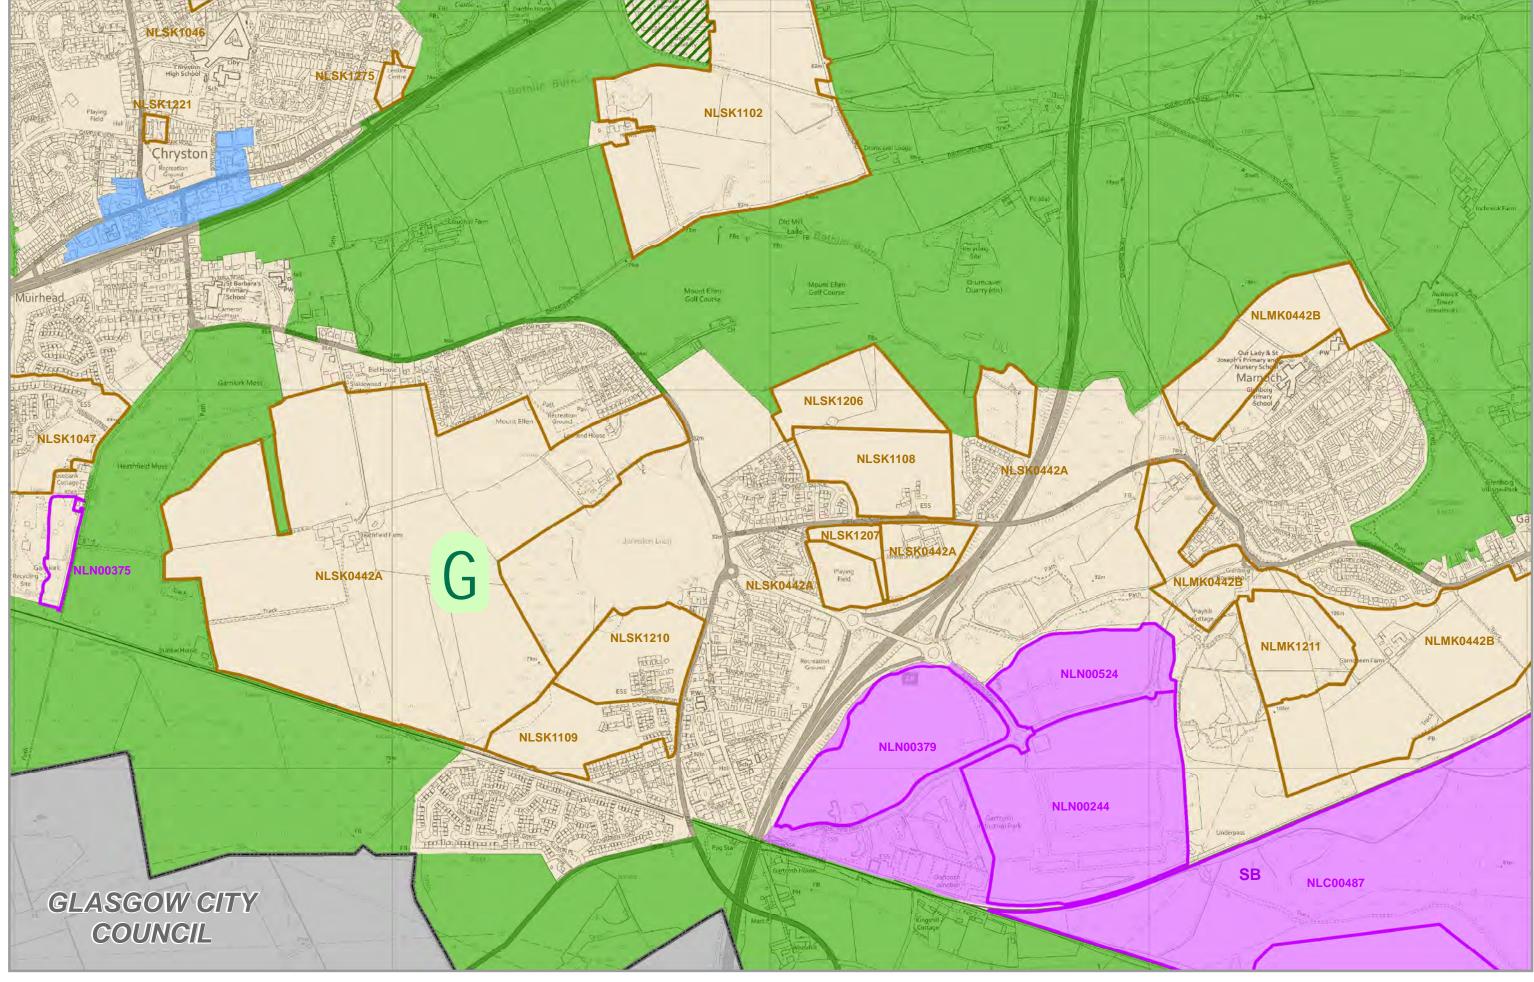

# NORTH LANARKSHIRE COUNCIL

Site of Importance for Nature Conservation (SINC), Local Nature Reserve (LNR), Community Park, etc

Map Book Grid

All Mapping within this Mapbook is Reproduced by permission of the Ordnance Survey on behalf of HMSO. © Crown copyright and database right 2019. All rights reserved. Ordnance Survey Licence number 100023396.

## **LDP Protect Map**

Contains OS data © Crown copyright and database rights 2019

250

Ν

Ν

**LDP Protect Map** 

Contains OS data © Crown copyright and database rights 2019

250