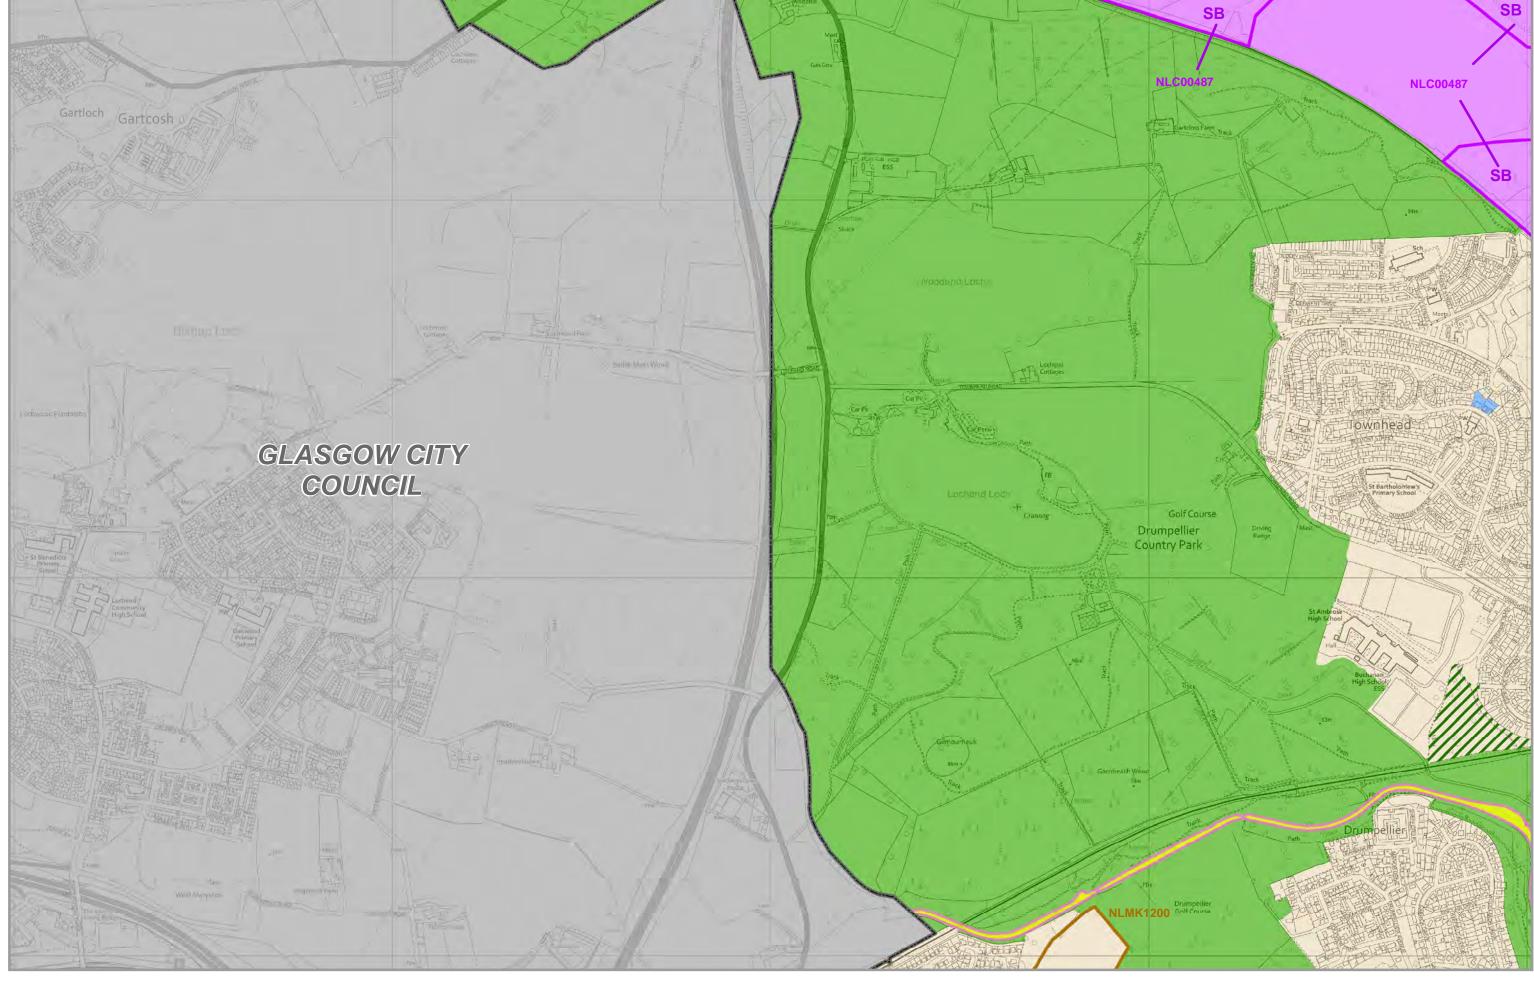

# NORTH LANARKSHIRE COUNCIL

Site of Importance for Nature Conservation (SINC), Local Nature Reserve (LNR), Community Park, etc

Map Book Grid

All Mapping within this Mapbook is Reproduced by permission of the Ordnance Survey on behalf of HMSO. © Crown copyright and database right 2019. All rights reserved. Ordnance Survey Licence number 100023396.