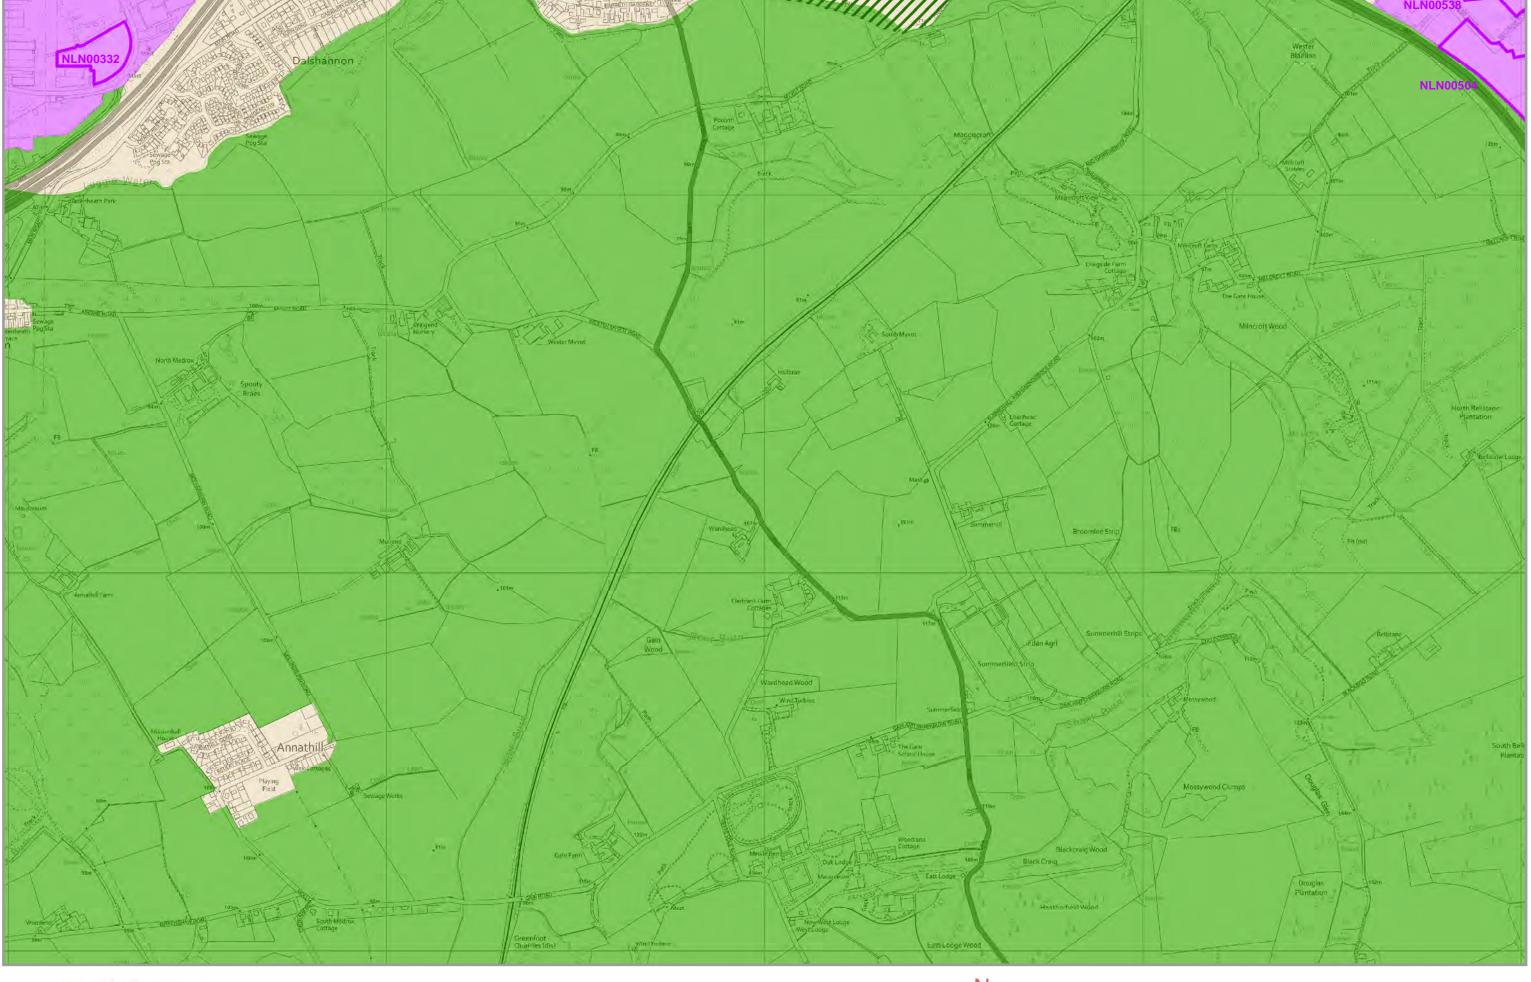

#### **Protecting Assets PROT A - Natural Environment and Green Network**

#### **Category A1 International Sites**

Special Area of Conservation (SAC) / Special Protection Area (SPA)

#### **Category A2 National Sites**

Site of Special Scientific Interest (SSSI) / Ancient Woodland

#### **Category A3 Local Sites**

Special Landscape Area (SLA)

Site of Importance for Nature Conservation (SINC), Local Nature Reserve (LNR), Community Park, etc

Seven Lochs Wetland Park

Country Park / Town Park

#### **Category A4 Green Network**

Green Network Site