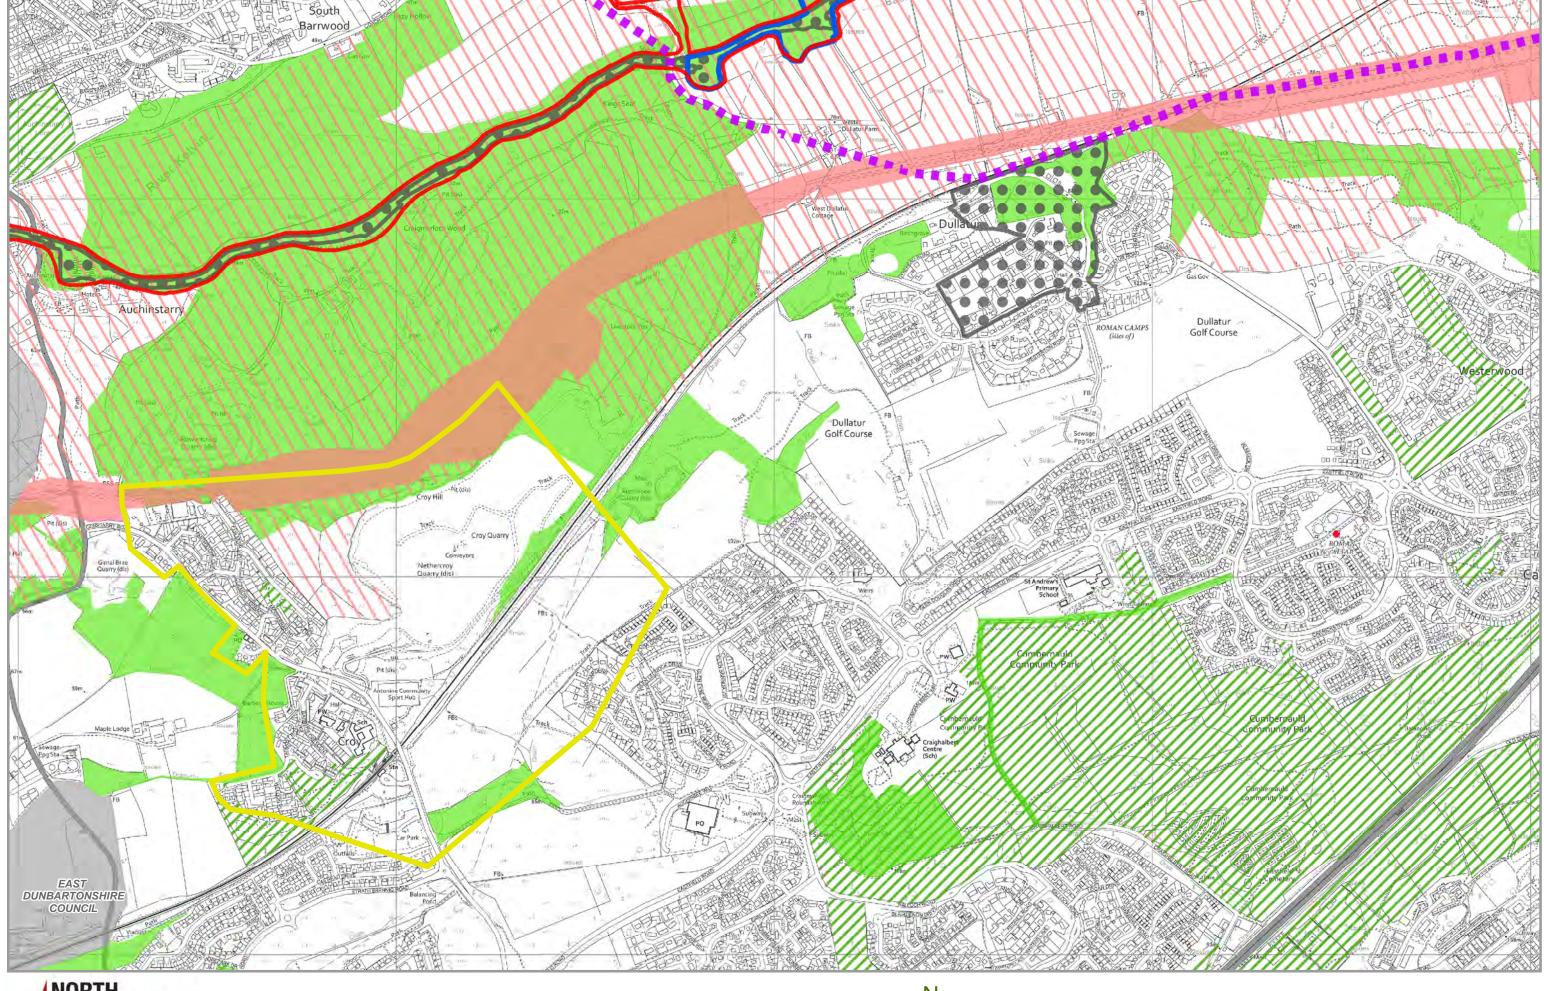

#### **Protecting Assets PROT A - Natural Environment and Green Network**

#### **Category A1 International Sites**

Special Area of Conservation (SAC) / Special Protection Area (SPA)

#### **Category A2 National Sites**

Site of Special Scientific Interest (SSSI) / Ancient Woodland

#### **Category A3 Local Sites**

Special Landscape Area (SLA)

Site of Importance for Nature Conservation (SINC), Local Nature Reserve (LNR), Community Park, etc

Seven Lochs Wetland Park

Country Park / Town Park

#### **Category A4 Green Network**

Green Network Site

#### **Protecting Assets PROT B - Historic Environment**

#### **Category B1 International Sites**

Antonine Wall World Heritage Site

Antonine Wall Buffer Zone

#### **Category B2 National Sites**

Scheduled Monument, Category A listed Building and Garden/Designated Landscape

Kilsyth Historic Battlefield

#### Category B3 Regional / Local Sites

Conservation Area / Canal Corridor / Site of Archaeological Interest

#### **Environmental & Design Qualities**

EDQ2 Air Quality Management Area