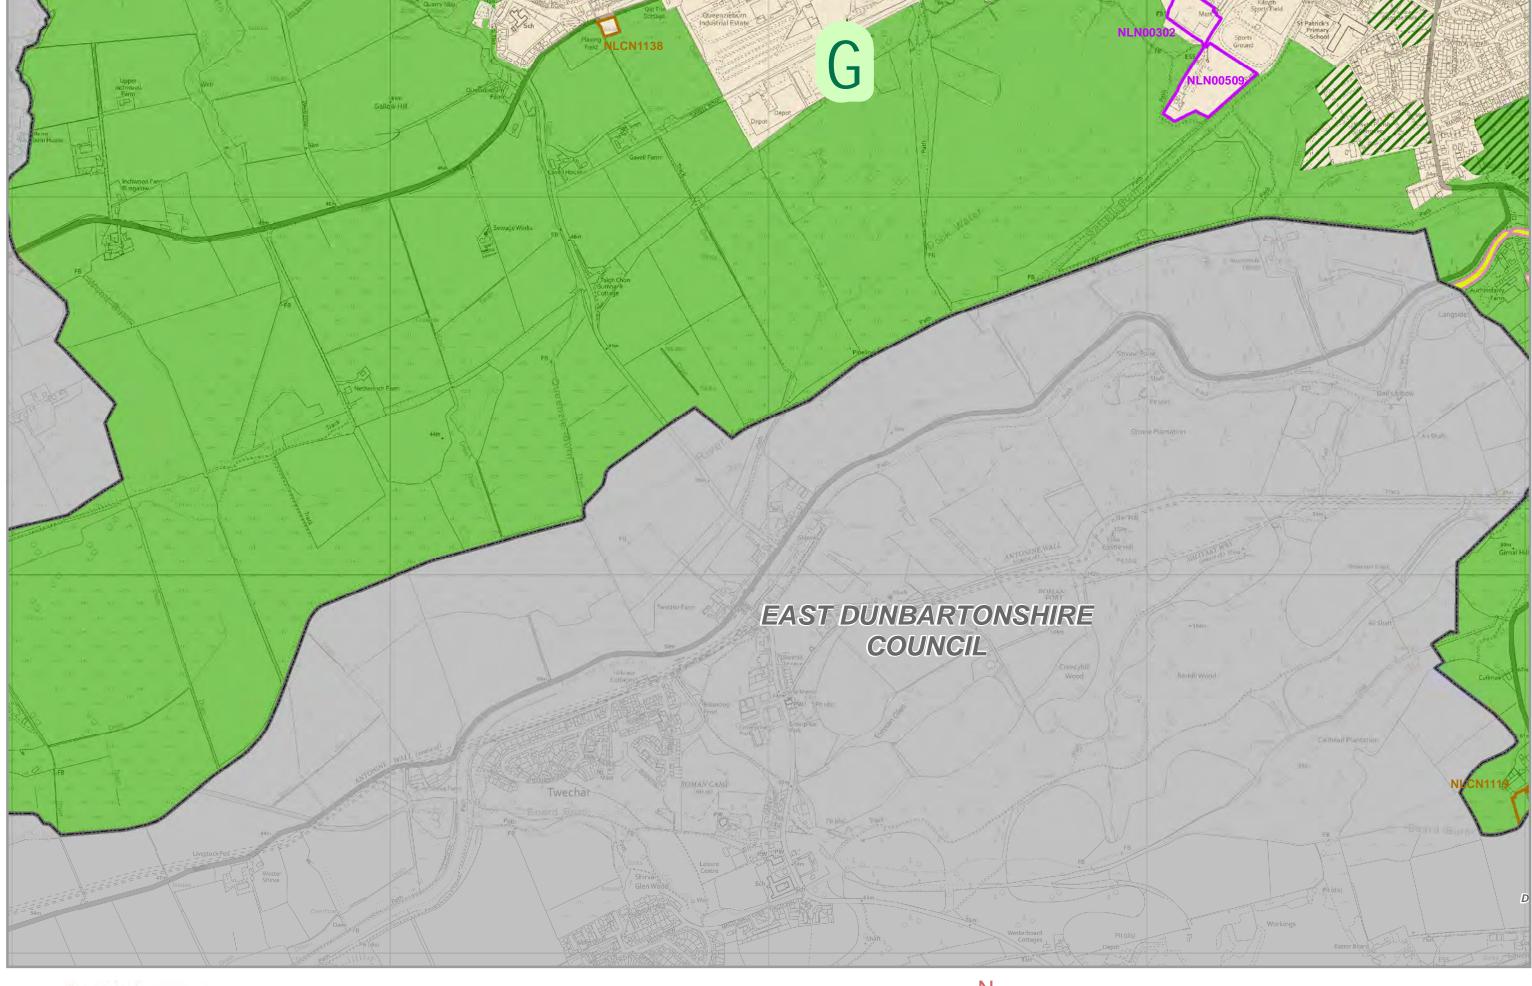

### **PROM LOC1 Regeneration Priorities** Regeneration Site **PROM LOC2 Business Development Sites Existing Business Site** Proposed Business Site Specialised Business Site Proposed Leisure Site **PROM LOC3 Housing Development Sites Existing Housing Site** Proposed Housing Site PROM LOC4 Special Landscape Areas & Green Network Improvements Special Landscape Area (SLA) Green Network Site **Culverted Canal** Green Network Improvement Opportunity **PROM ID1 Transport Improvements Transportation Opportunity Placemaking Policies** Mixed Use Centre **Business Centre** Visitor Economy Location General Urban Area Green Belt

Countryside