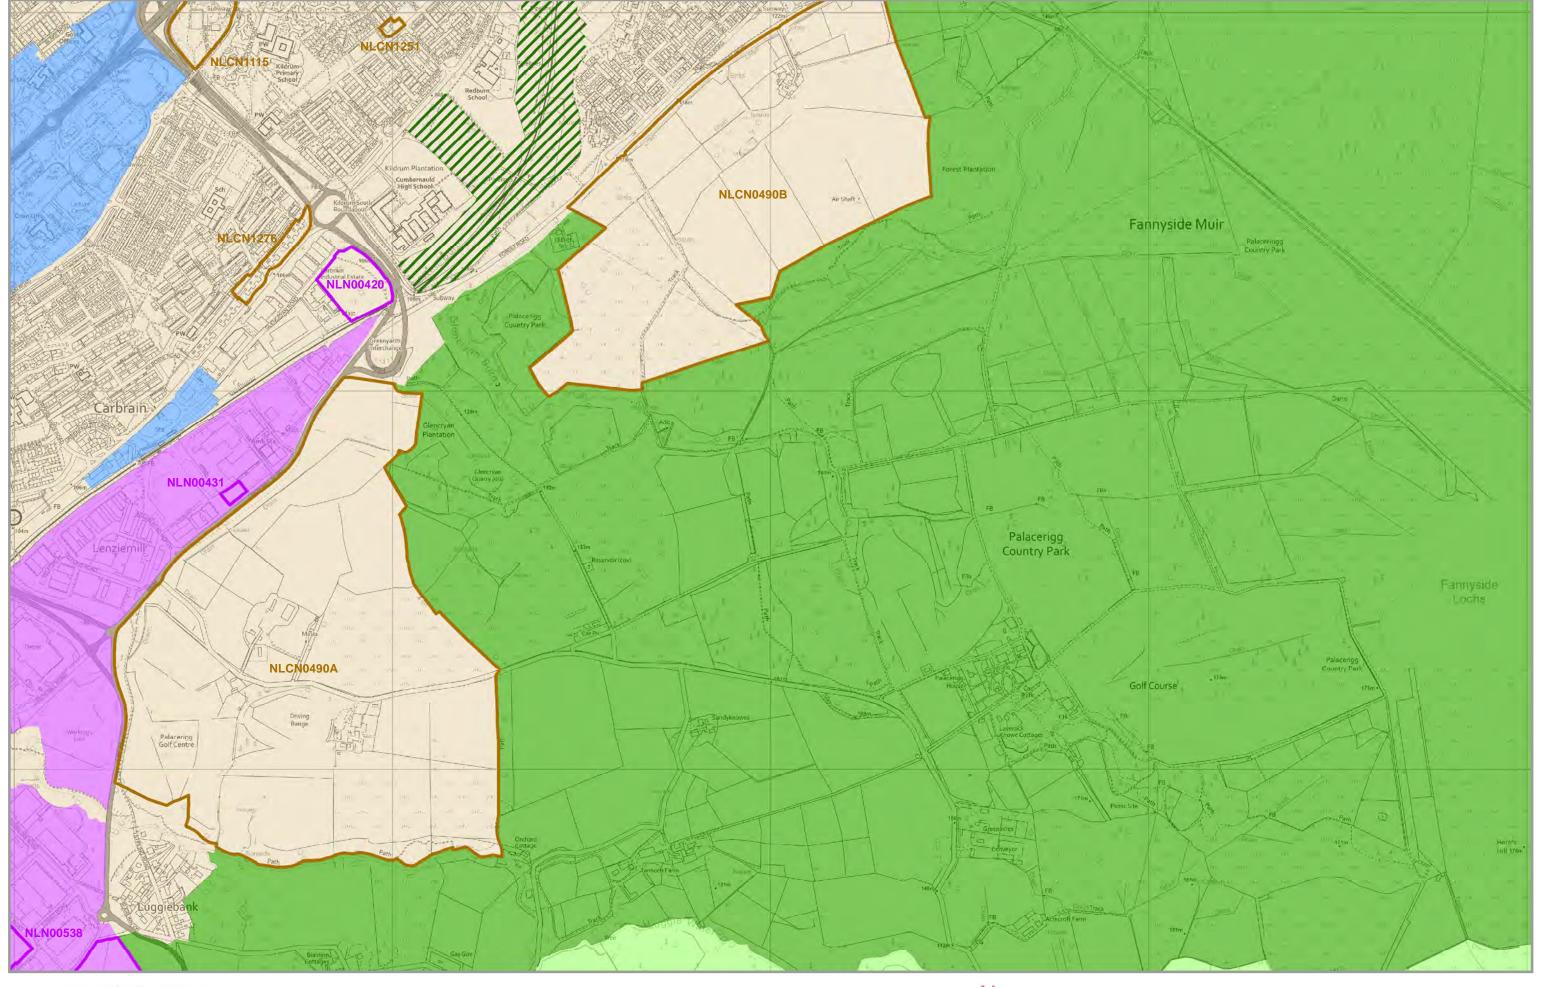

Management Area

## **Mapbook Grid**

# Cumbernauld & Kilsyth LAP



All Mapping within this Mapbook is Reproduced by permission of the Ordnance Survey on behalf of HMSO. © Crown copyright and database right 2019. All rights reserved. Ordnance Survey Licence number 100023396.













250 500 Metres



































250 500 Metres





0 250 500 Metres







250 500 Metres









0 250 500 Metres





250 500 Metres













**LDP Promote Map** 









250 500 Metres





**LDP Promote Map** 









250 500 Metres













250 500 Metres







































250 500 Metres











NORTH LANARKSHIRE COUNCIL

**LDP Protect Map** 



250 500 Metres





250 500 Metres























250 500 Metres













250

500 Metres





N

0 250 500 Metres







250

500 Metres













250 500 Metres





N

250 500 Metres







250 500 Metres





**LDP Promote Map** 



250 500 Metres







250 500 Metres





N

250 500 Metres







500 Metres 250















250 500 Metres

Document written and produced by

## **NORTH LANARKSHIRE COUNCIL**

Strategy & Policy Team
Enterprise & Communities
North Lanarkshire Council
Fleming House
2 Tryst Road
Cumbernauld
G67 1JW

- **t.** 01236 632622
- e. nlldp.theplan@northlan.gov.uk

This document can be made available in a range of languages and formats, including large print, braille, audio, electronic and accessible formats.

To make a request, please contact Corporate Communications on 01698 302527 or email: corporatecommunications@northlan.gov.uk

'S urrainn dhuin