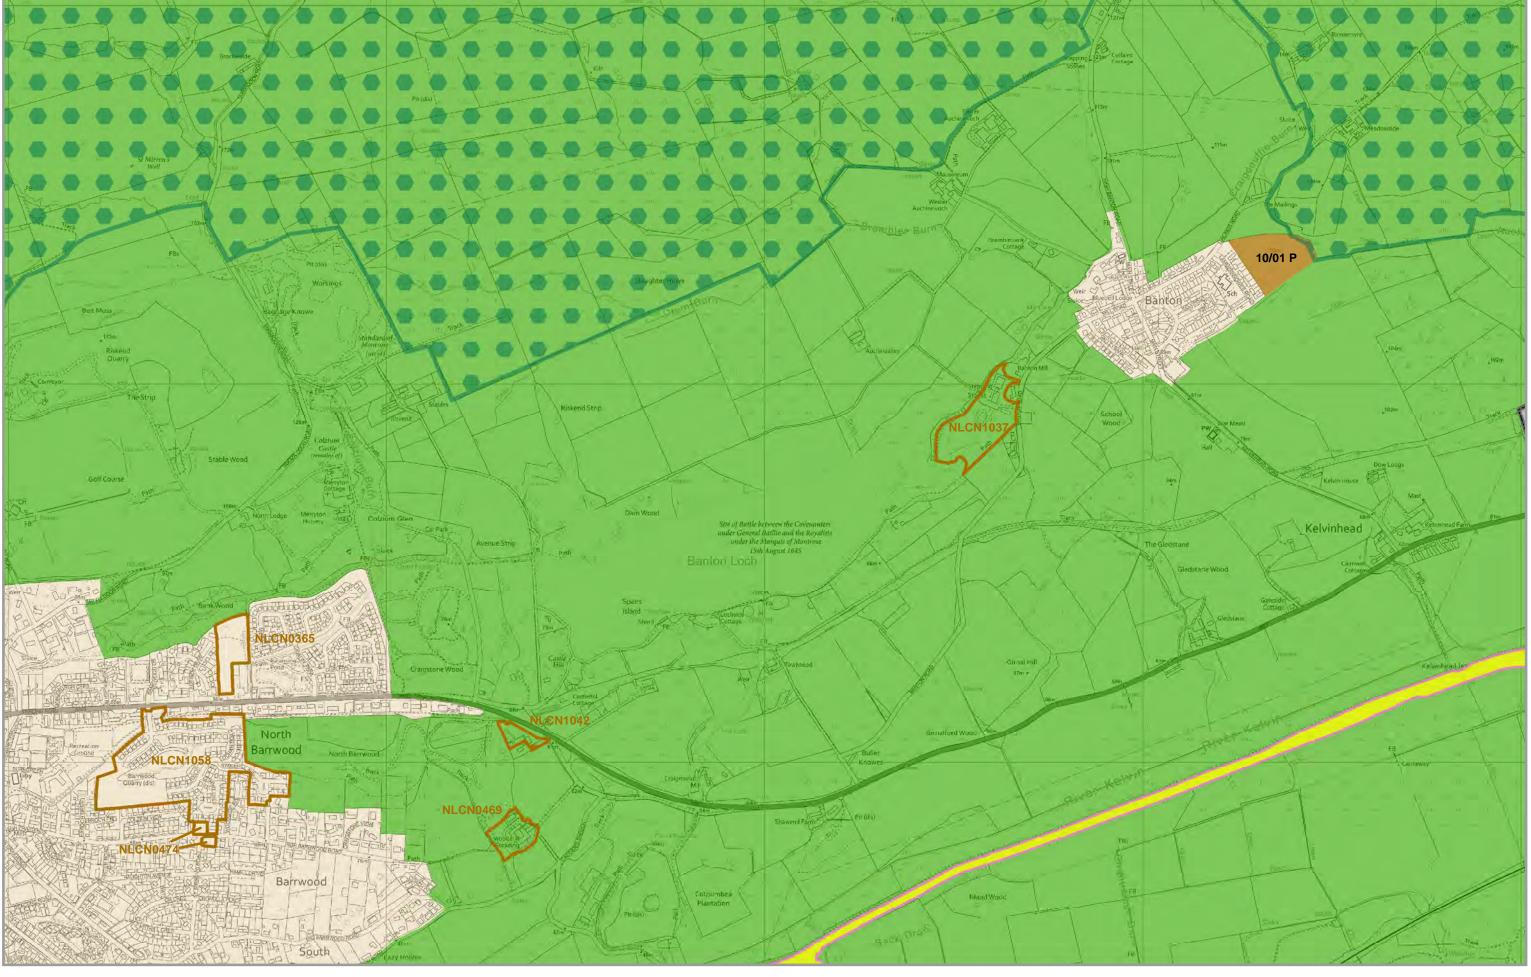

#### **LDP Protect Map Legend**

#### **Protecting Assets PROT A - Natural Environment and Green Network**

#### **Protecting Assets PROT B - Historic Environment**

#### **Category B1 International Sites**

Antonine Wall World Heritage Site

Antonine Wall Buffer Zone

#### **Category B2 National Sites**

Scheduled Monument, Category A listed Building and Garden/Designated Landscape

Kilsyth Historic Battlefield

#### Category B3 Regional / Local Sites

Conservation Area / Canal Corridor / Site of Archaeological Interest