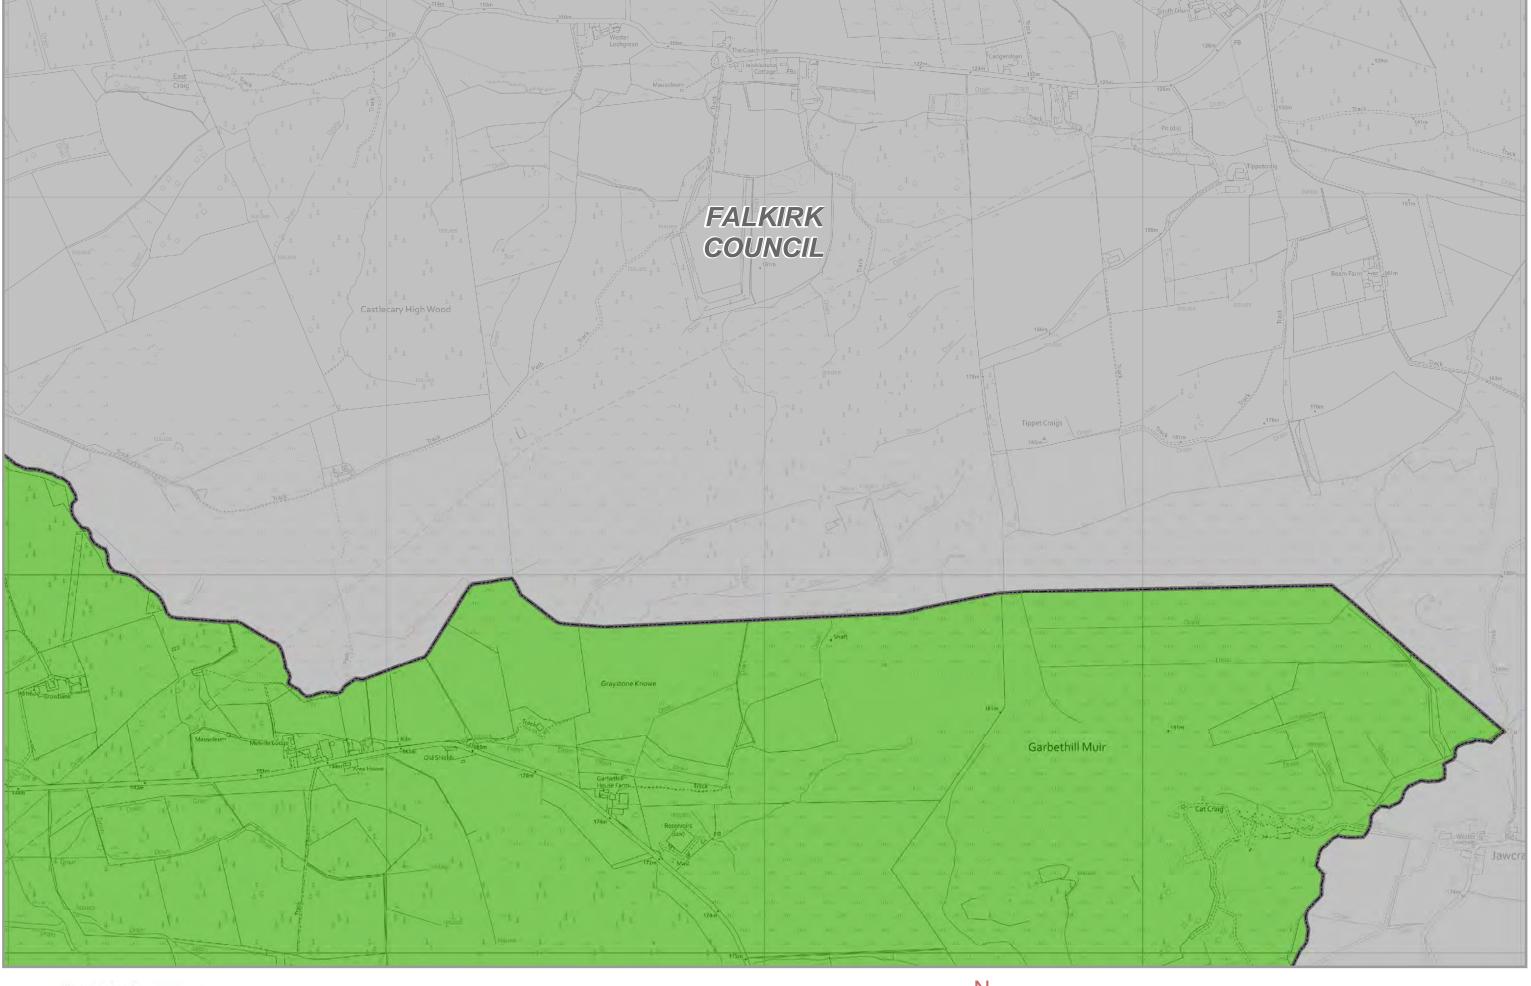

#### **Protecting Assets PROT A - Natural Environment and Green Network**

#### **Category A1 International Sites**

Special Area of Conservation (SAC) / Special Protection Area (SPA)

#### **Category A2 National Sites**

Site of Special Scientific Interest (SSSI) / Ancient Woodland

#### **Category A3 Local Sites**

Special Landscape Area (SLA)

Site of Importance for Nature Conservation (SINC), Local Nature Reserve (LNR), Community Park, etc

Seven Lochs Wetland Park

Country Park / Town Park

#### **Category A4 Green Network**

Green Network Site