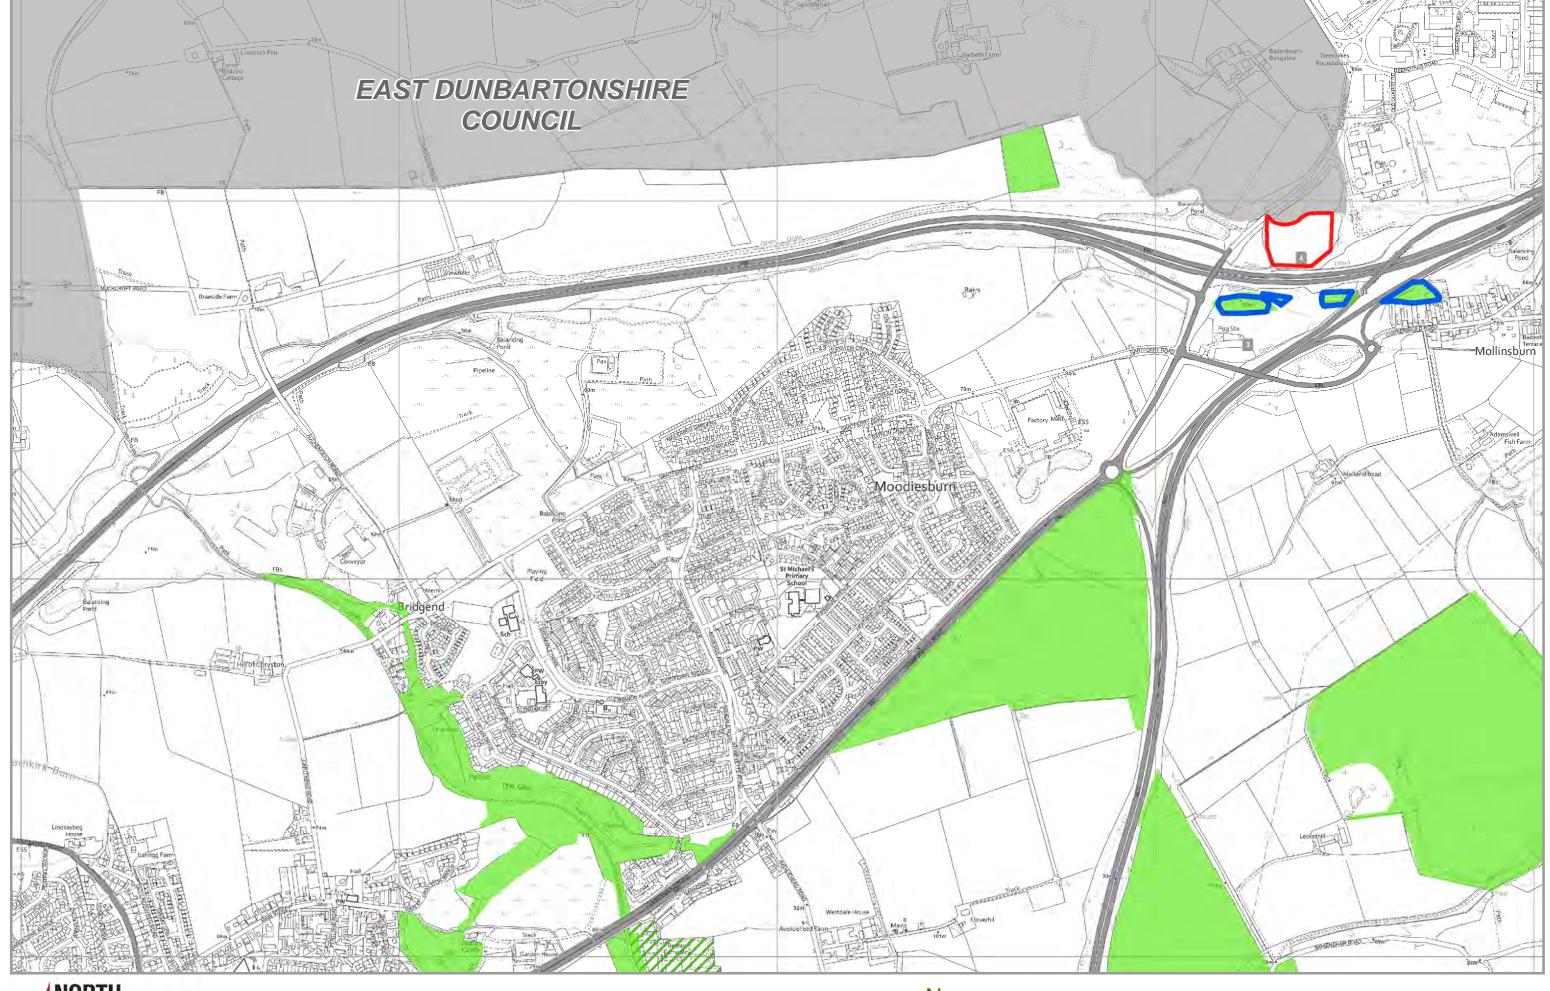

### **PROM LOC1 Regeneration Priorities** Regeneration Site **PROM LOC2 Business Development Sites Existing Business Site** Proposed Business Site Specialised Business Site Proposed Leisure Site **PROM LOC3 Housing Development Sites Existing Housing Site** Proposed Housing Site PROM LOC4 Special Landscape Areas & Green Network Improvements Special Landscape Area (SLA) Green Network Site **Culverted Canal** Green Network Improvement Opportunity **PROM ID1 Transport Improvements Transportation Opportunity Placemaking Policies** Mixed Use Centre **Business Centre** Visitor Economy Location General Urban Area Green Belt

Countryside