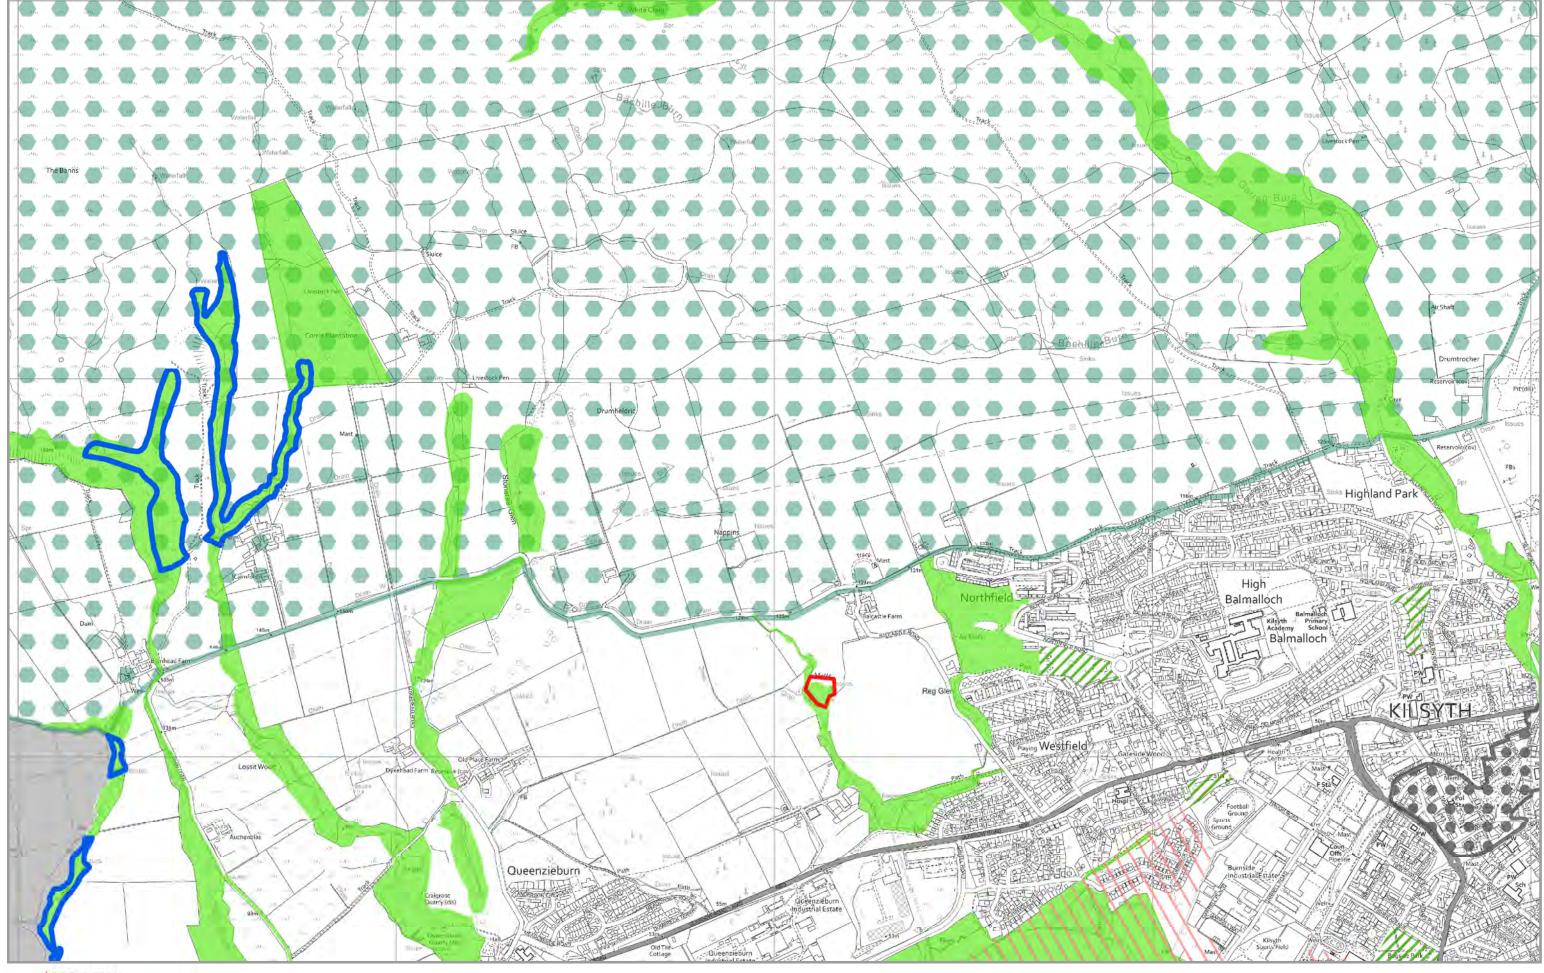

#### **LDP Protect Map Legend**

#### **Protecting Assets PROT A - Natural Environment and Green Network**

#### **Category A1 International Sites**

Special Area of Conservation (SAC) / Special Protection Area (SPA)

#### **Category A2 National Sites**

Site of Special Scientific Interest (SSSI) / Ancient Woodland

#### **Category A3 Local Sites**

Special Landscape Area (SLA)

Site of Importance for Nature Conservation (SINC), Local Nature Reserve (LNR), Community Park, etc

Seven Lochs Wetland Park

Country Park / Town Park

#### **Category A4 Green Network**

Green Network Site