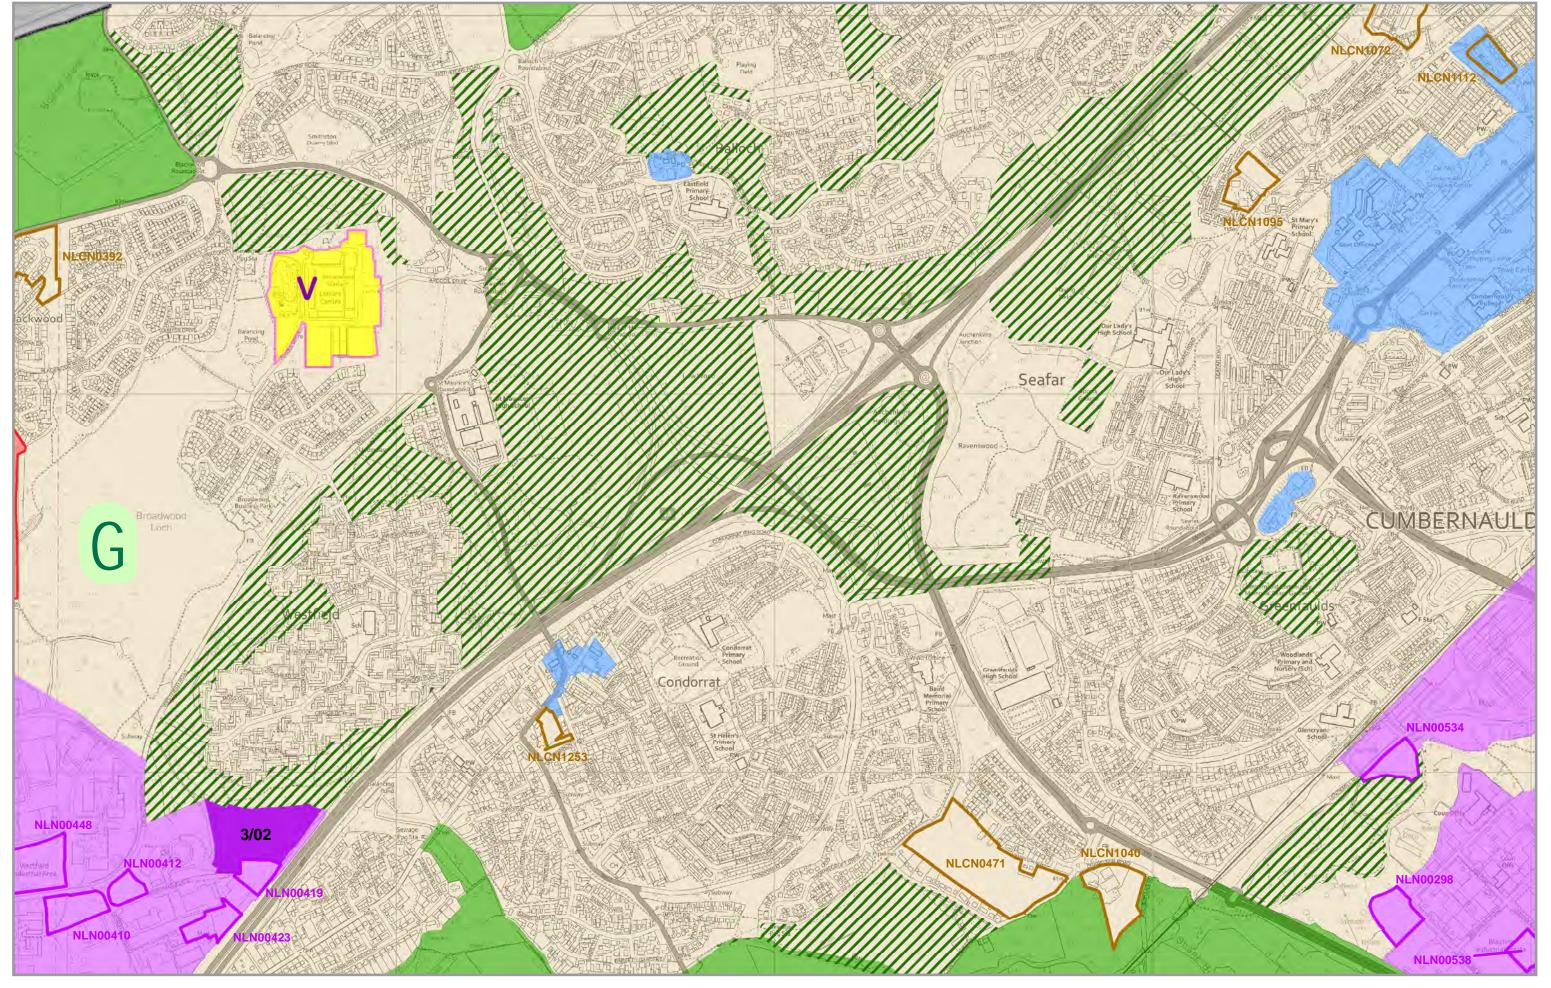

### **PROM LOC1 Regeneration Priorities** Regeneration Site **PROM LOC2 Business Development Sites Existing Business Site** Proposed Business Site Specialised Business Site Proposed Leisure Site **PROM LOC3 Housing Development Sites Existing Housing Site** Proposed Housing Site PROM LOC4 Special Landscape Areas & Green Network Improvements Special Landscape Area (SLA) Green Network Site **Culverted Canal** Green Network Improvement Opportunity **PROM ID1 Transport Improvements Transportation Opportunity Placemaking Policies** Mixed Use Centre **Business Centre** Visitor Economy Location General Urban Area Green Belt

Countryside