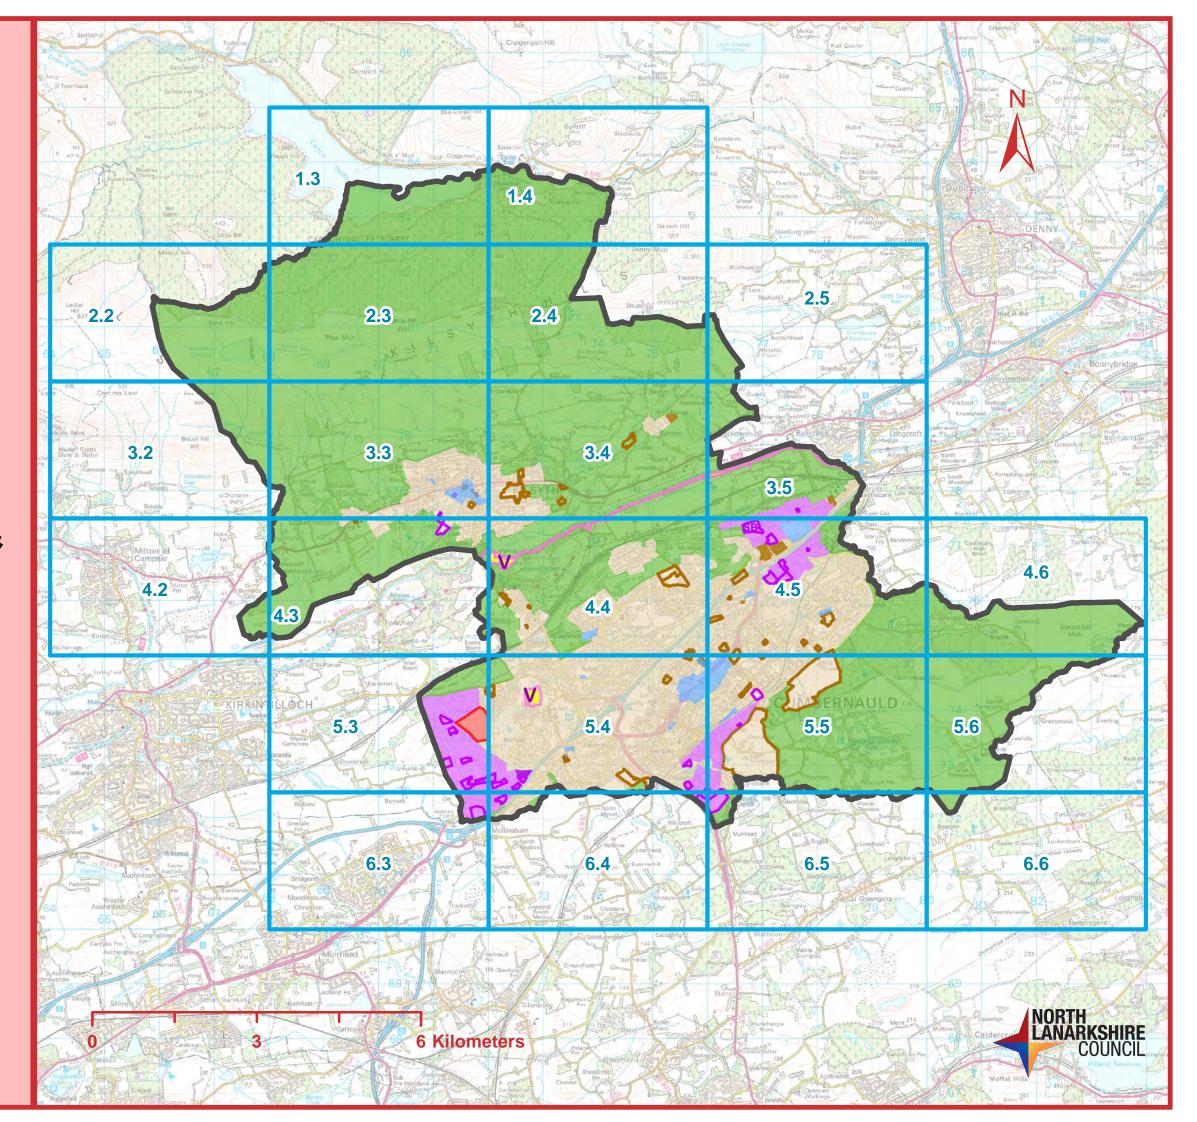

work**



Green Network Site

#### **Protecting Assets PROT B - Historic Environment**

#### **Category B1 International Sites**



Antonine Wall World Heritage Site



Antonine Wall Buffer Zone

#### **Category B2 National Sites**



Scheduled Monument, Category A listed Building and Garden/Designated Landscape



Kilsyth Historic Battlefield

#### Category B3 Regional / Local Sites



Conservation Area / Canal Corridor / Site of Archaeological Interest

#### **Environmental & Design Qualities**



EDQ2 Air Quality Management Area

## **Mapbook Grid**

# Cumbernauld & Kilsyth LAP



All Mapping within this Mapbook is Reproduced by permission of the Ordnance Survey on behalf of HMSO. © Crown copyright and database right 2019. All rights reserved. Ordnance Survey Licence number 100023396.













250 500 Metres



































250 500 Metres





0 250 500 Metres







250 500 Metres









0 250 500 Metres





250 500 Metres













**LDP Promote Map** 









250 500 Metres





**LDP Promote Map** 









250 500 Metres













250 500 Metres







































250 500 Metres











NORTH LANARKSHIRE COUNCIL

**LDP Protect Map** 



250 500 Metres





250 500 Metres























250 500 Metres













250

500 Metres





N

0 250 500 Metres







250

500 Metres













250 500 Metres





N

250 500 Metres







250 500 Metres





**LDP Promote Map** 



250 500 Metres







250 500 Metres





N

250 500 Metres







500 Metres 250















250 500 Metres

Document written