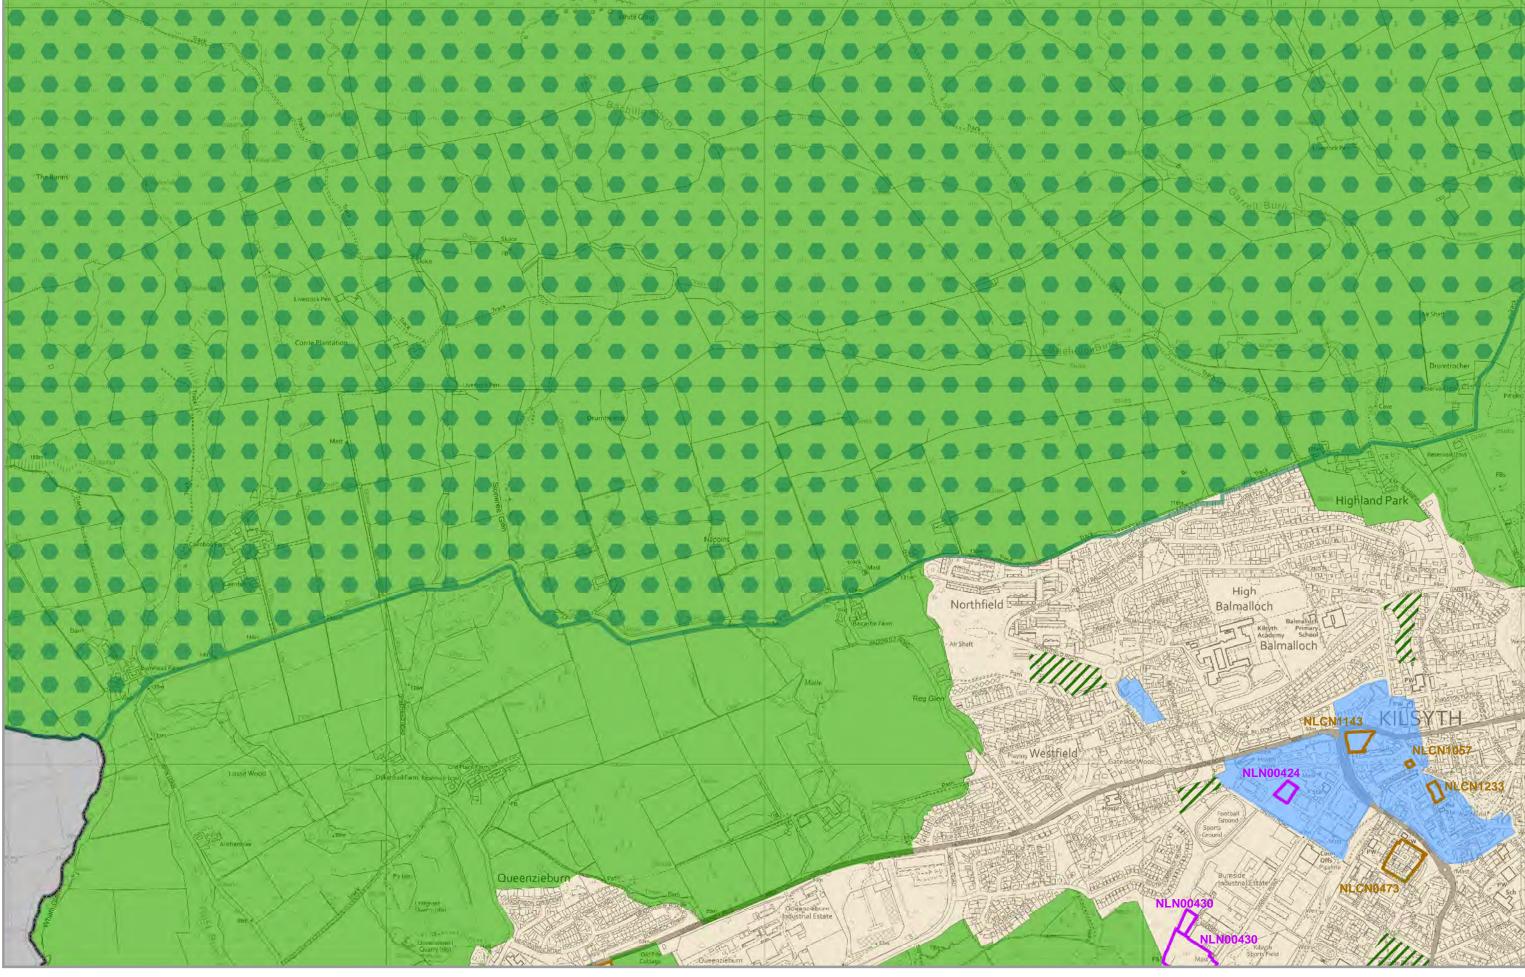

#### **LDP Promote Map Legend**

#### **Promoting Development Locations & Infrastructure**

### **PROM LOC1 Regeneration Priorities** Regeneration Site **PROM LOC2 Business Development Sites Existing Business Site** Proposed Business Site Specialised Business Site Proposed Leisure Site **PROM LOC3 Housing Development Sites Existing Housing Site** Proposed Housing Site PROM LOC4 Special Landscape Areas & Green Network Improvements Special Landscape Area (SLA) Green Network Site **Culverted Canal** Green Network Improvement Opportunity **PROM ID1 Transport Improvements Transportation Opportunity Placemaking Policies** Mixed Use Centre **Business Centre** Visitor Economy Location General Urban Area Green Belt

Countryside