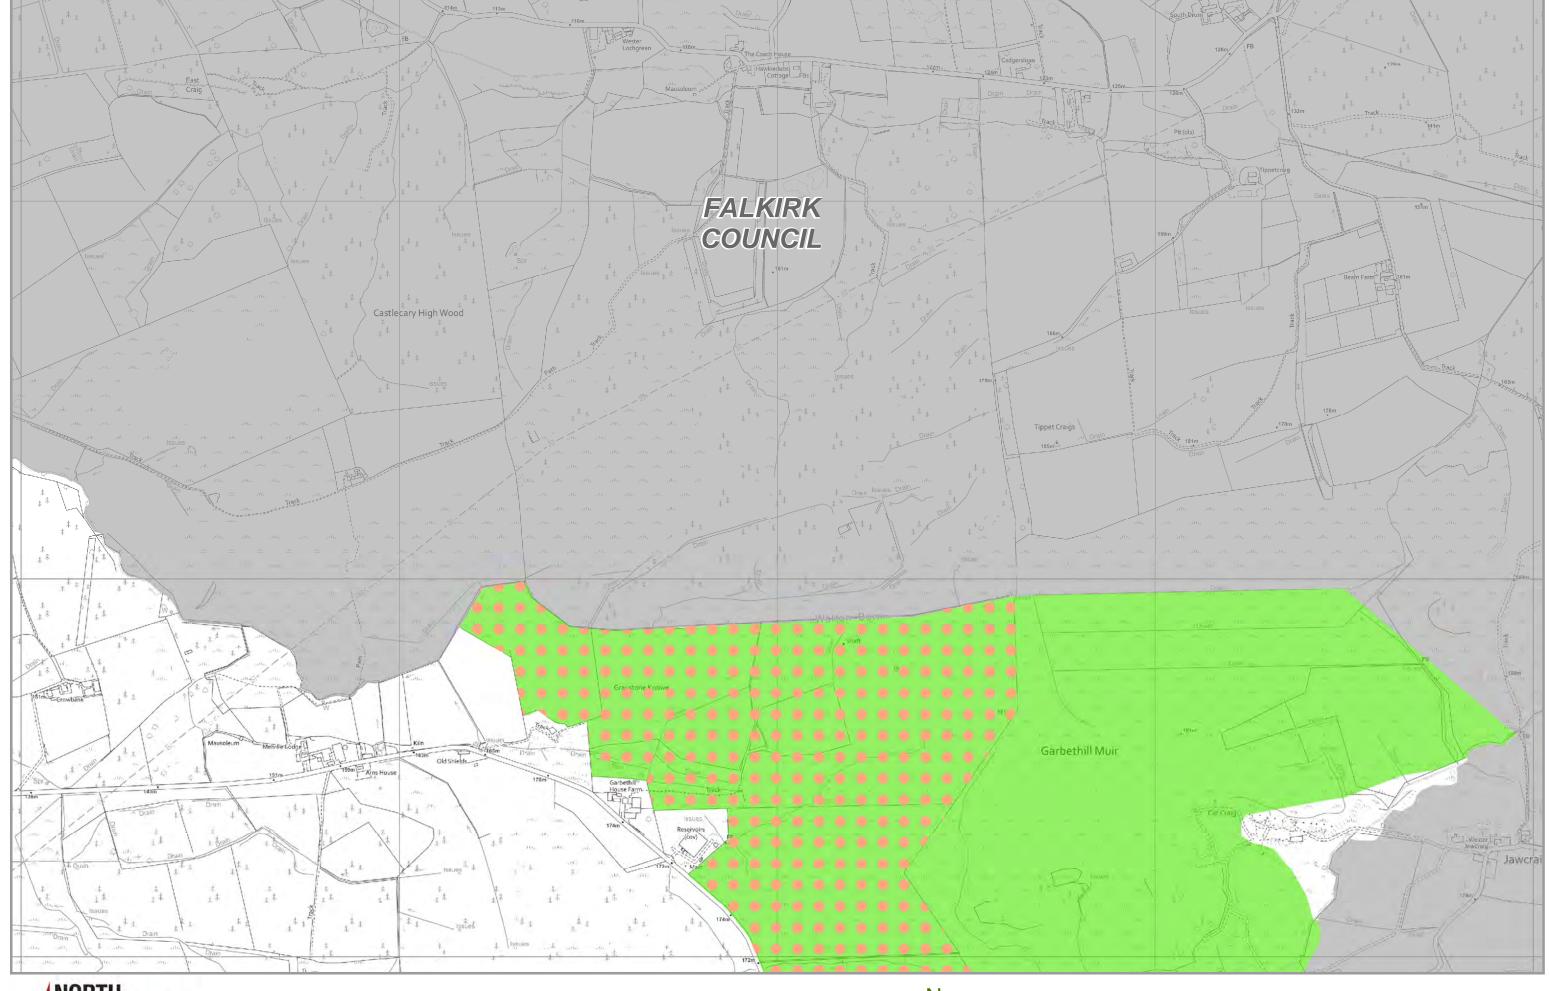

#### **Protecting Assets PROT A - Natural Environment and Green Network**

#### **Category A1 International Sites**

Special Area of Conservation (SAC) / Special Protection Area (SPA)

#### **Category A2 National Sites**

Site of Special Scientific Interest (SSSI) / Ancient Woodland

#### **Category A3 Local Sites**

Special Landscape Area (SLA)

Site of Importance for Nature Conservation (SINC), Local Nature Reserve (LNR), Community Park, etc

Seven Lochs Wetland Park

Country Park / Town Park

#### **Category A4 Green Network**

Green Network Site