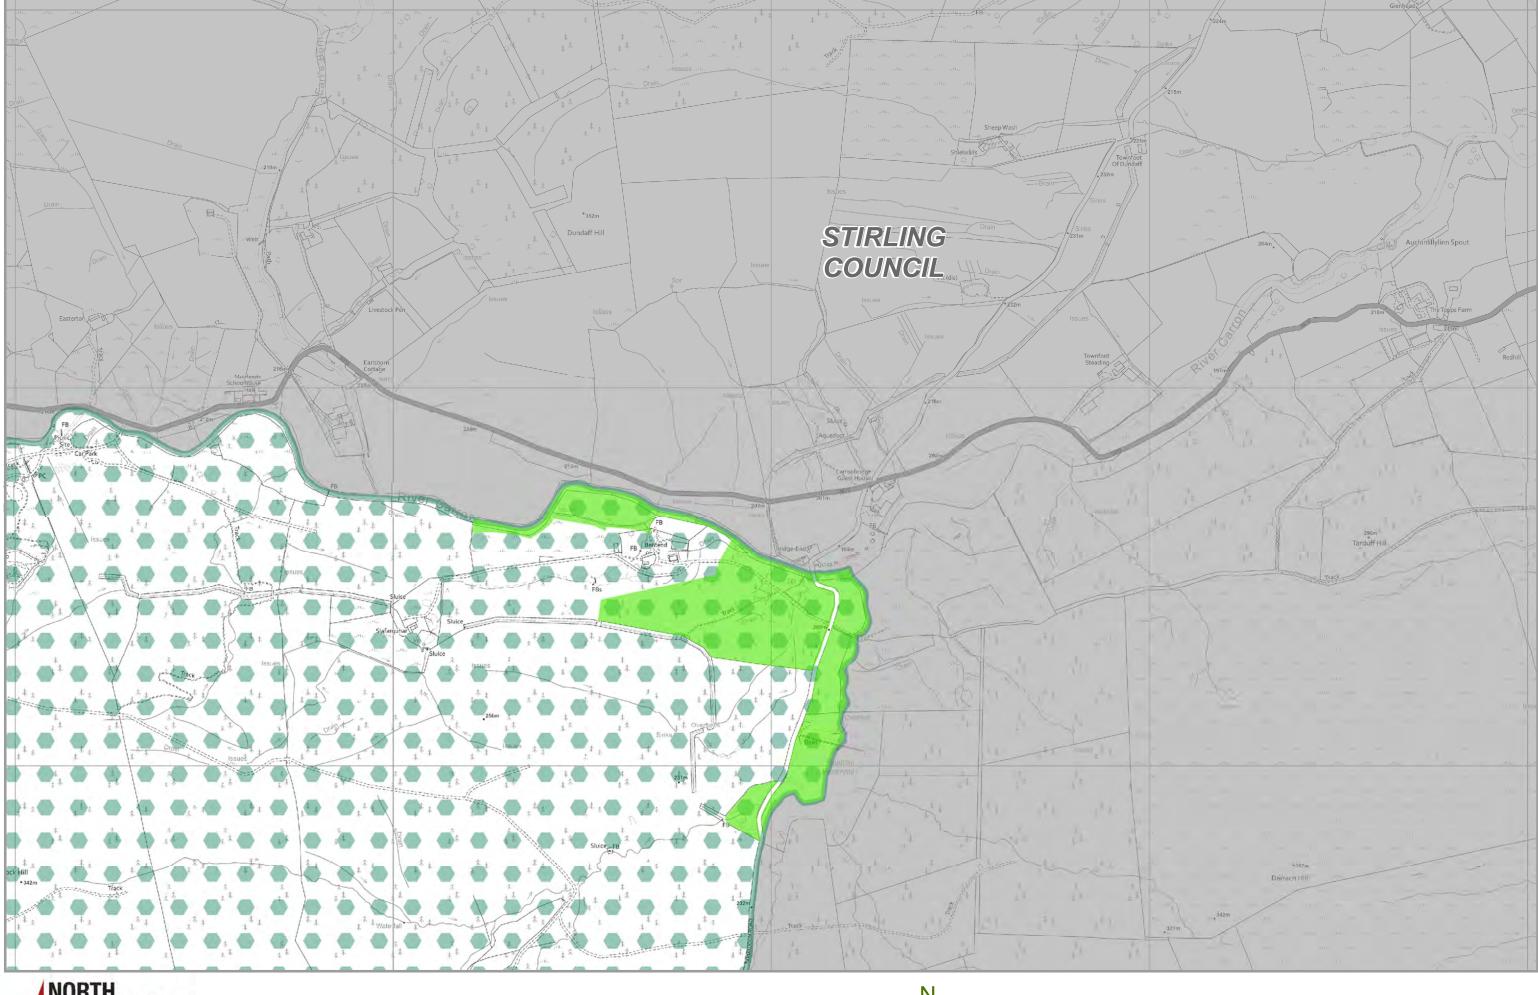

## **Mapbook Grid**

**LDP Promote Map** 

250 500 Metres

250 500 Metres

250 500 Metres

NORTH LANARKSHIRE COUNCIL

**LDP Protect Map** 

250 500 Metres

250 500 Metres