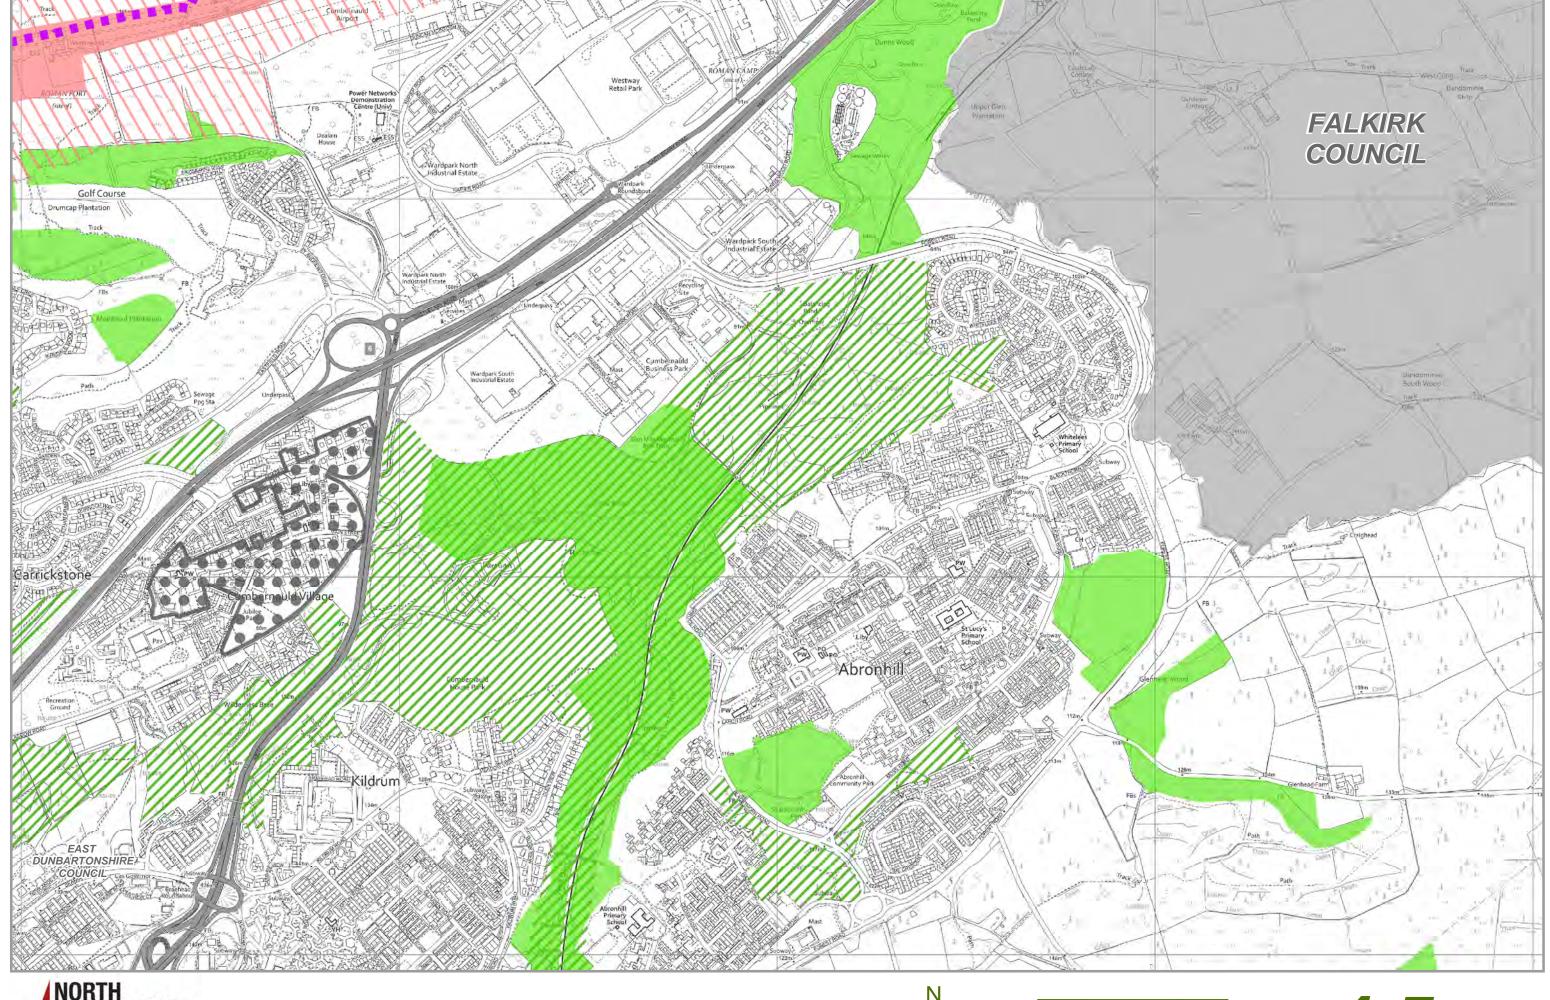

#### **Protecting Assets PROT A - Natural Environment and Green Network**

#### **Category A1 International Sites**

Special Area of Conservation (SAC) / Special Protection Area (SPA)

#### **Category A2 National Sites**

Site of Special Scientific Interest (SSSI) / Ancient Woodland

#### **Category A3 Local Sites**

Special Landscape Area (SLA)

Site of Importance for Nature Conservation (SINC), Local Nature Reserve (LNR), Community Park, etc

Seven Lochs Wetland Park

Country Park / Town Park

#### **Category A4 Green Network**

Green Network Site