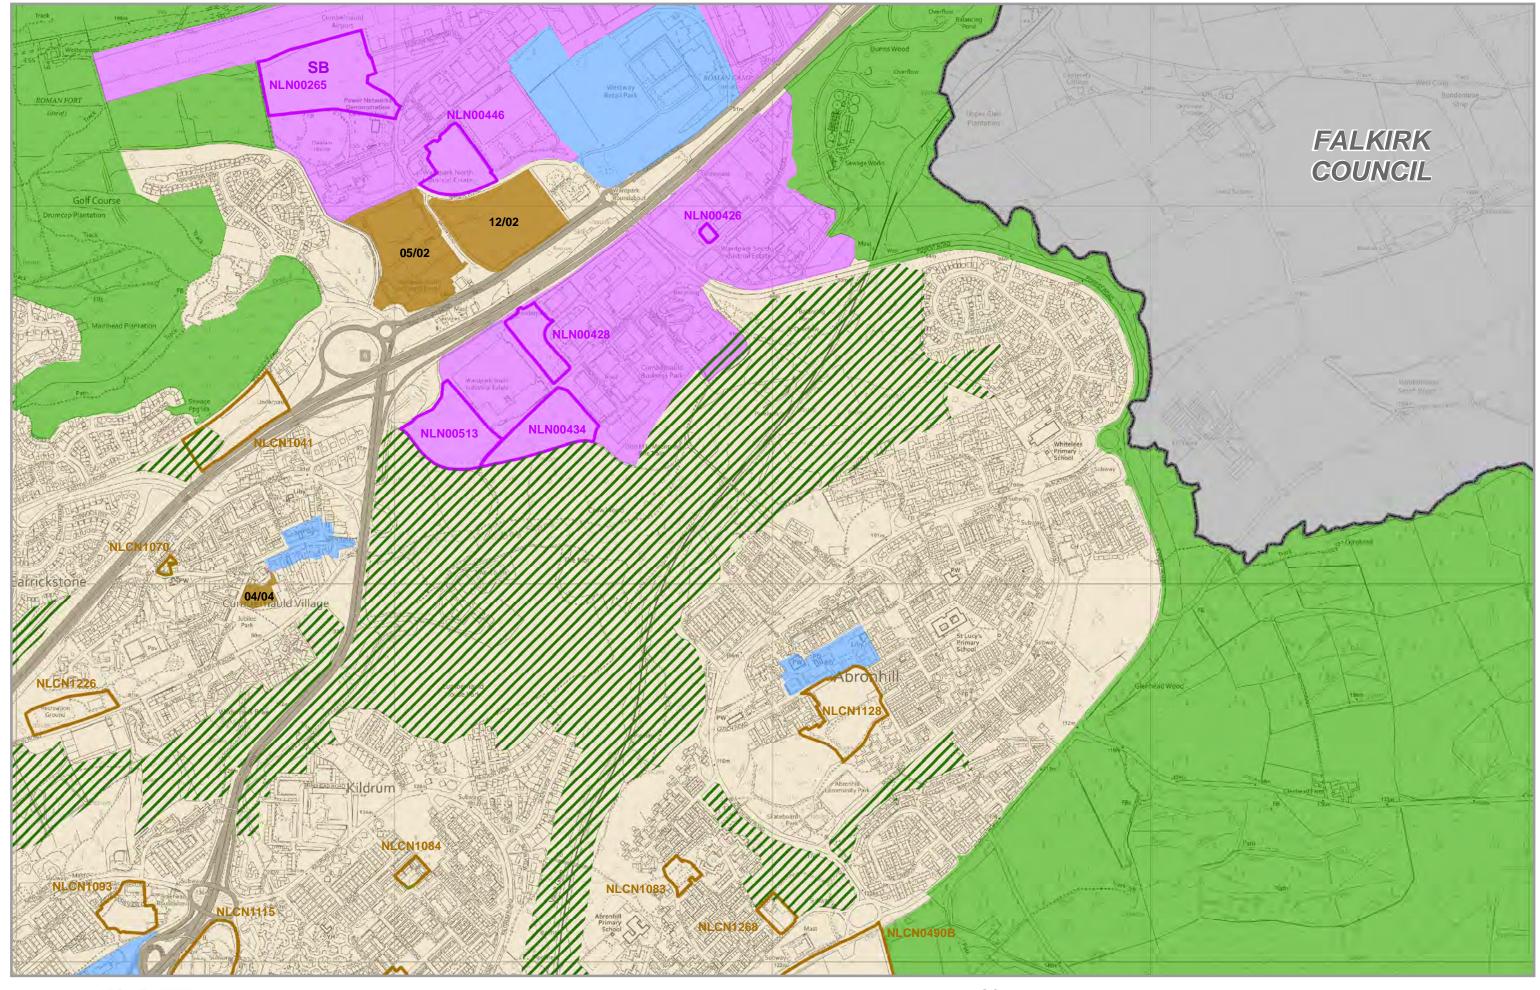

### **PROM LOC1 Regeneration Priorities** Regeneration Site **PROM LOC2 Business Development Sites Existing Business Site** Proposed Business Site Specialised Business Site Proposed Leisure Site **PROM LOC3 Housing Development Sites Existing Housing Site** Proposed Housing Site PROM LOC4 Special Landscape Areas & Green Network Improvements Special Landscape Area (SLA) Green Network Site **Culverted Canal** Green Network Improvement Opportunity **PROM ID1 Transport Improvements Transportation Opportunity Placemaking Policies** Mixed Use Centre **Business Centre** Visitor Economy Location General Urban Area Green Belt

Countryside