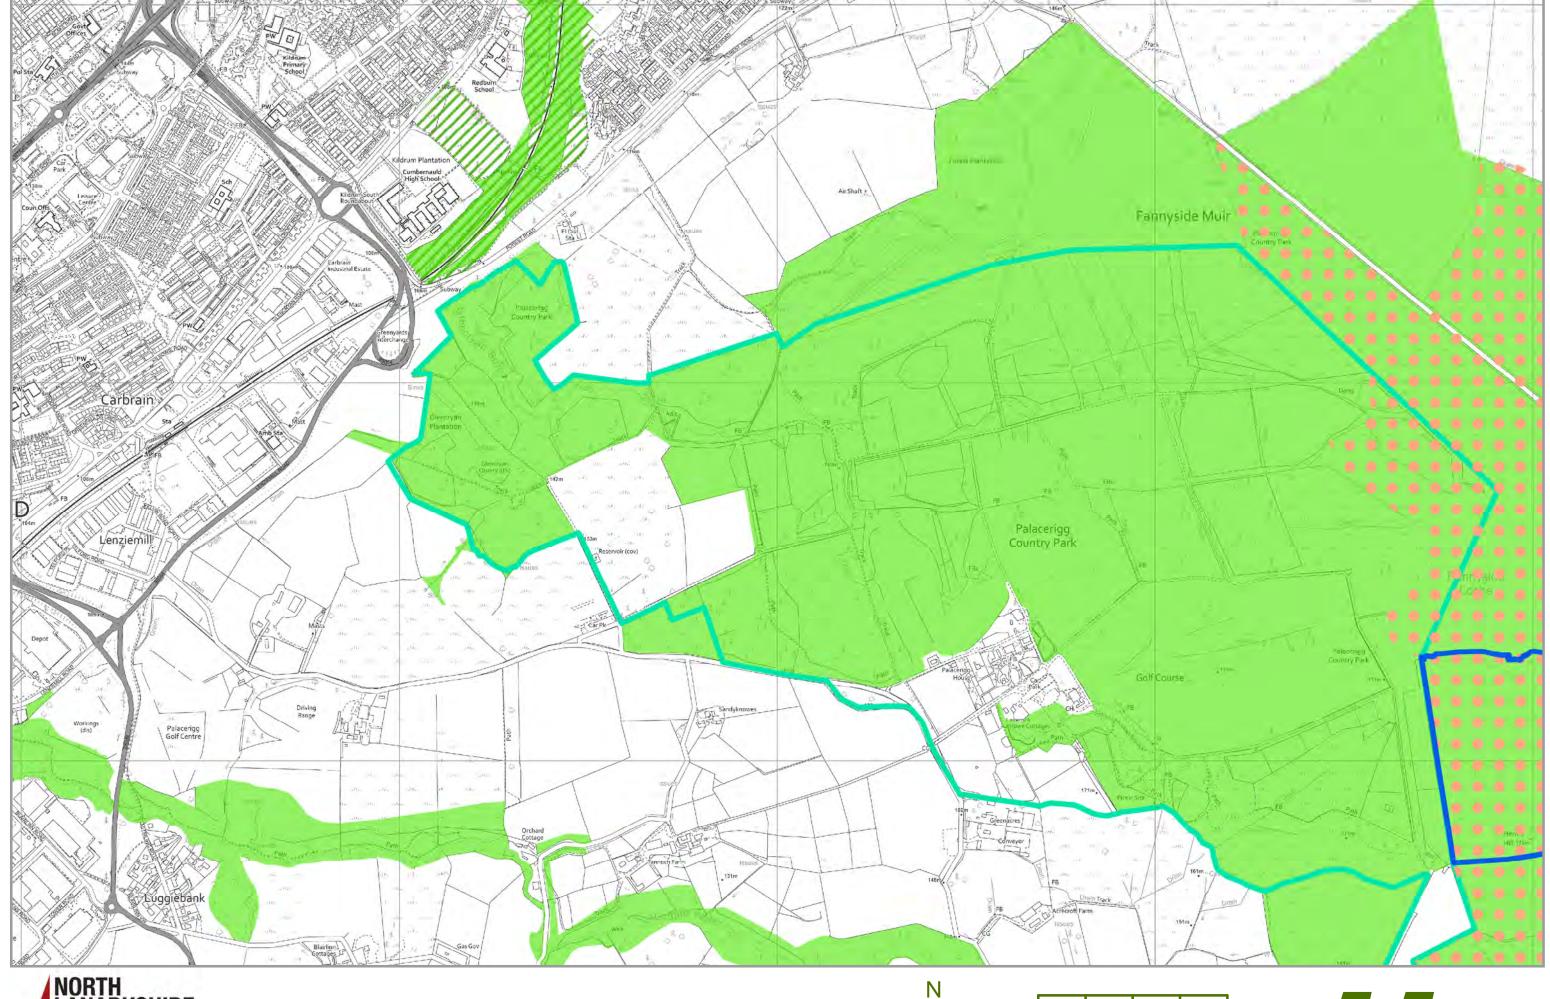

book Grid**

# Cumbernauld & Kilsyth LAP



All Mapping within this Mapbook is Reproduced by permission of the Ordnance Survey on behalf of HMSO. © Crown copyright and database right 2019. All rights reserved. Ordnance Survey Licence number 100023396.













250 500 Metres



































250 500 Metres





0 250 500 Metres







250 500 Metres









0 250 500 Metres





250 500 Metres













**LDP Promote Map** 









250 500 Metres





**LDP Promote Map** 









250 500 Metres













250 500 Metres







































250 500 Metres











NORTH LANARKSHIRE COUNCIL

**LDP Protect Map** 



250 500 Metres





250 500 Metres























250 500 Metres













250

500 Metres





N

0 250 500 Metres







250

500 Metres













250 500 Metres





N

250 500 Metres







250 500 Metres





**LDP Promote Map** 



250 500 Metres







250 500 Metres





N

250 500 Metres







500 Metres 250















250 500 Metres

Document written and produced by

## **NORTH LANARKSHIRE COUNCIL**

Strategy & Policy Team
Enterprise & Communities
North Lanarkshire Council
Fleming House
2 Tryst Road
Cumbernauld
G67 1JW

- **t.** 01236 632622
- e. nlldp.theplan@northlan.gov.uk

This document can be made available in a range of languages and formats, including large print, braille, audio, electronic and accessible formats.

To make a request, please contact Corporate Communications on 01698 302527 or email: corporatecommunications@northlan.gov.uk

'S urrainn dhuinn an sgrìobhainn seo a ch