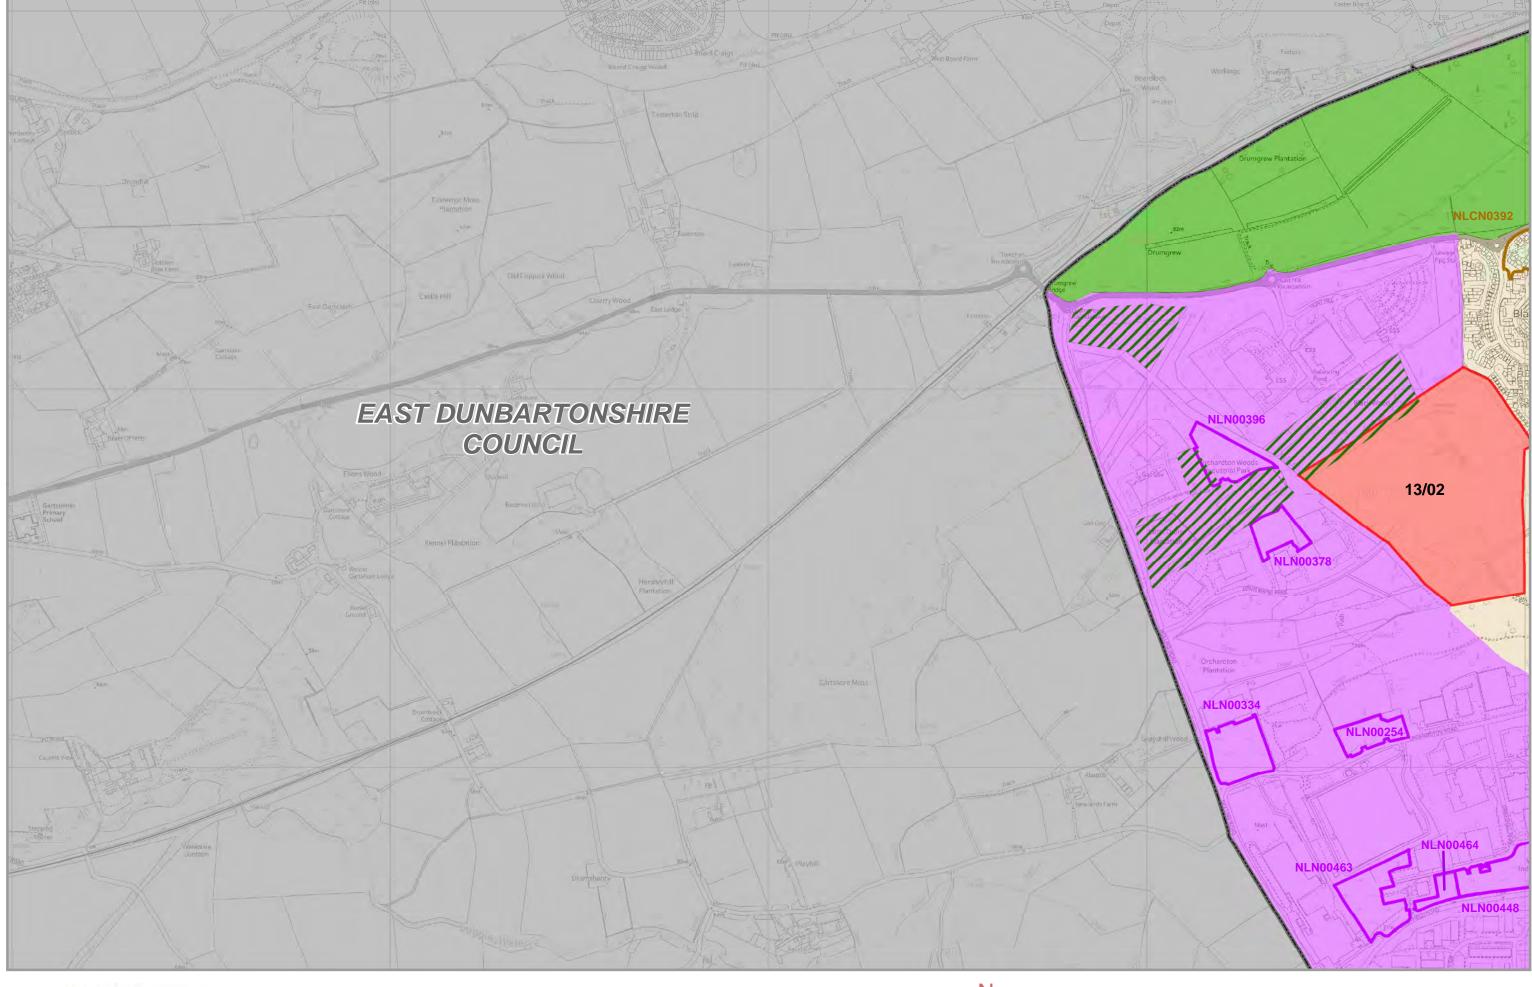

### **PROM LOC1 Regeneration Priorities** Regeneration Site **PROM LOC2 Business Development Sites Existing Business Site** Proposed Business Site Specialised Business Site Proposed Leisure Site **PROM LOC3 Housing Development Sites Existing Housing Site** Proposed Housing Site PROM LOC4 Special Landscape Areas & Green Network Improvements Special Landscape Area (SLA) Green Network Site **Culverted Canal** Green Network Improvement Opportunity **PROM ID1 Transport Improvements Transportation Opportunity Placemaking Policies** Mixed Use Centre **Business Centre** Visitor Economy Location General Urban Area Green Belt

Countryside