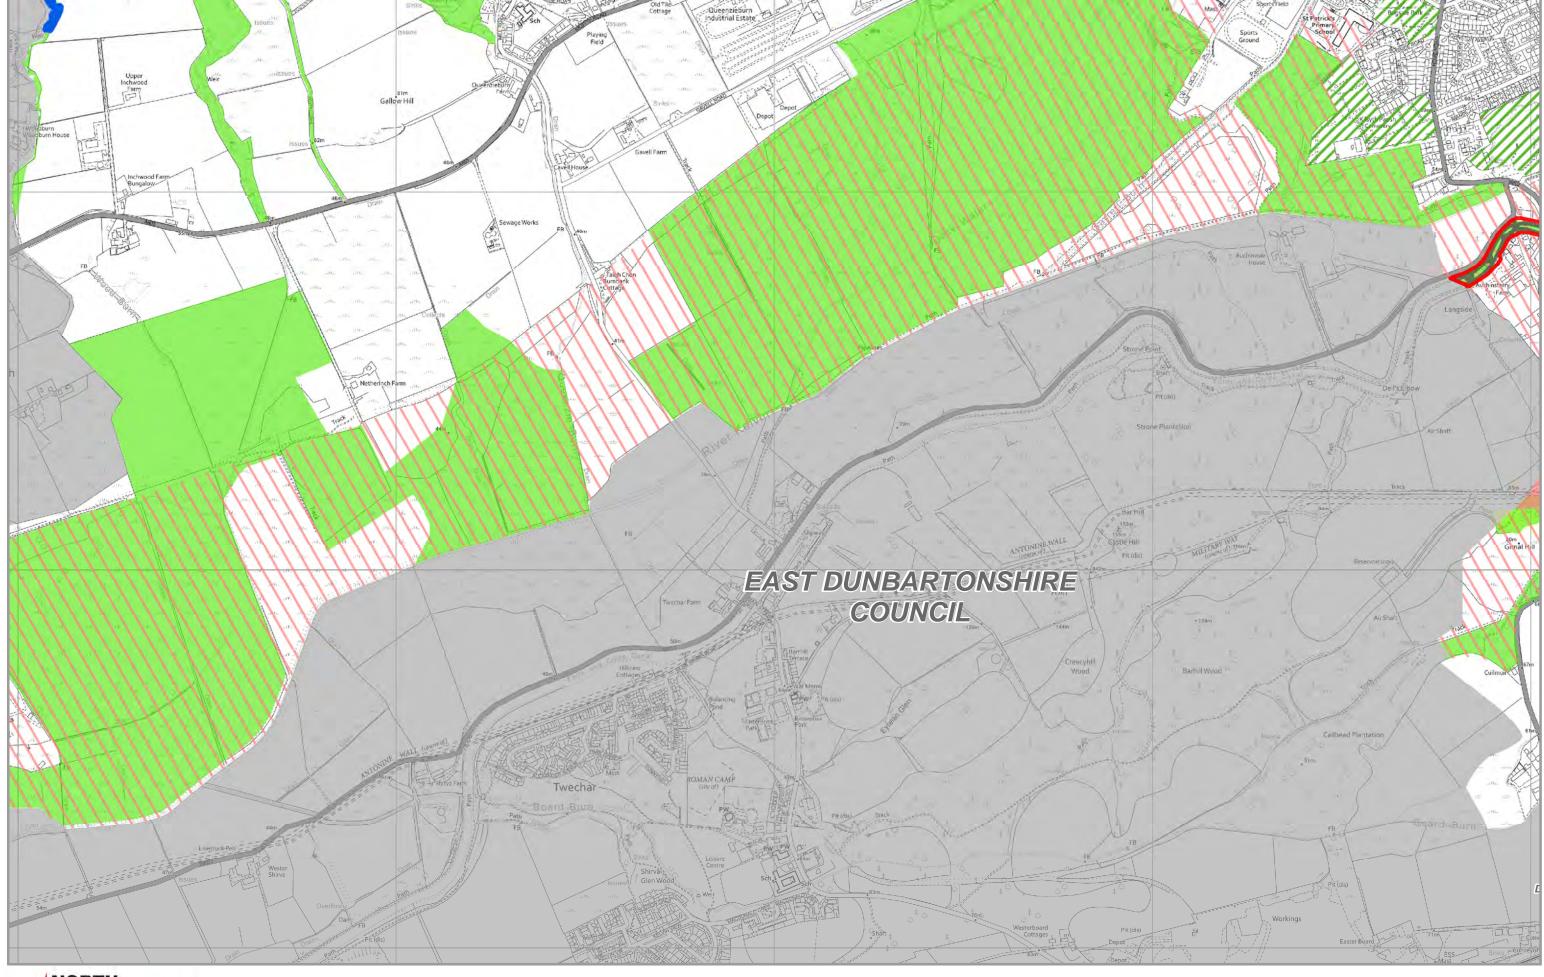

#### **Protecting Assets PROT A - Natural Environment and Green Network**

#### **Category A1 International Sites**

Special Area of Conservation (SAC) / Special Protection Area (SPA)

#### **Category A2 National Sites**

Site of Special Scientific Interest (SSSI) / Ancient Woodland

#### **Category A3 Local Sites**

Special Landscape Area (SLA)

Site of Importance for Nature Conservation (SINC), Local Nature Reserve (LNR), Community Park, etc

Seven Lochs Wetland Park

Country Park / Town Park

#### **Category A4 Green Network**

Green Network Site

#### **Protecting Assets PROT B - Historic Environment**

#### **Category B1 International Sites**

Antonine Wall World Heritage Site

Antonine Wall Buffer Zone

#### **Category B2 National Sites**

Scheduled Monument, Category A listed Building and Garden/Designated Landscape

Kilsyth Historic Battlefield

#### Category B3 Regional / Local Sites

Conservation Area / Canal Corridor / Site of Archaeological Interest

#### **Environmental & Design Qualities**

EDQ2 Air Quality Management Area