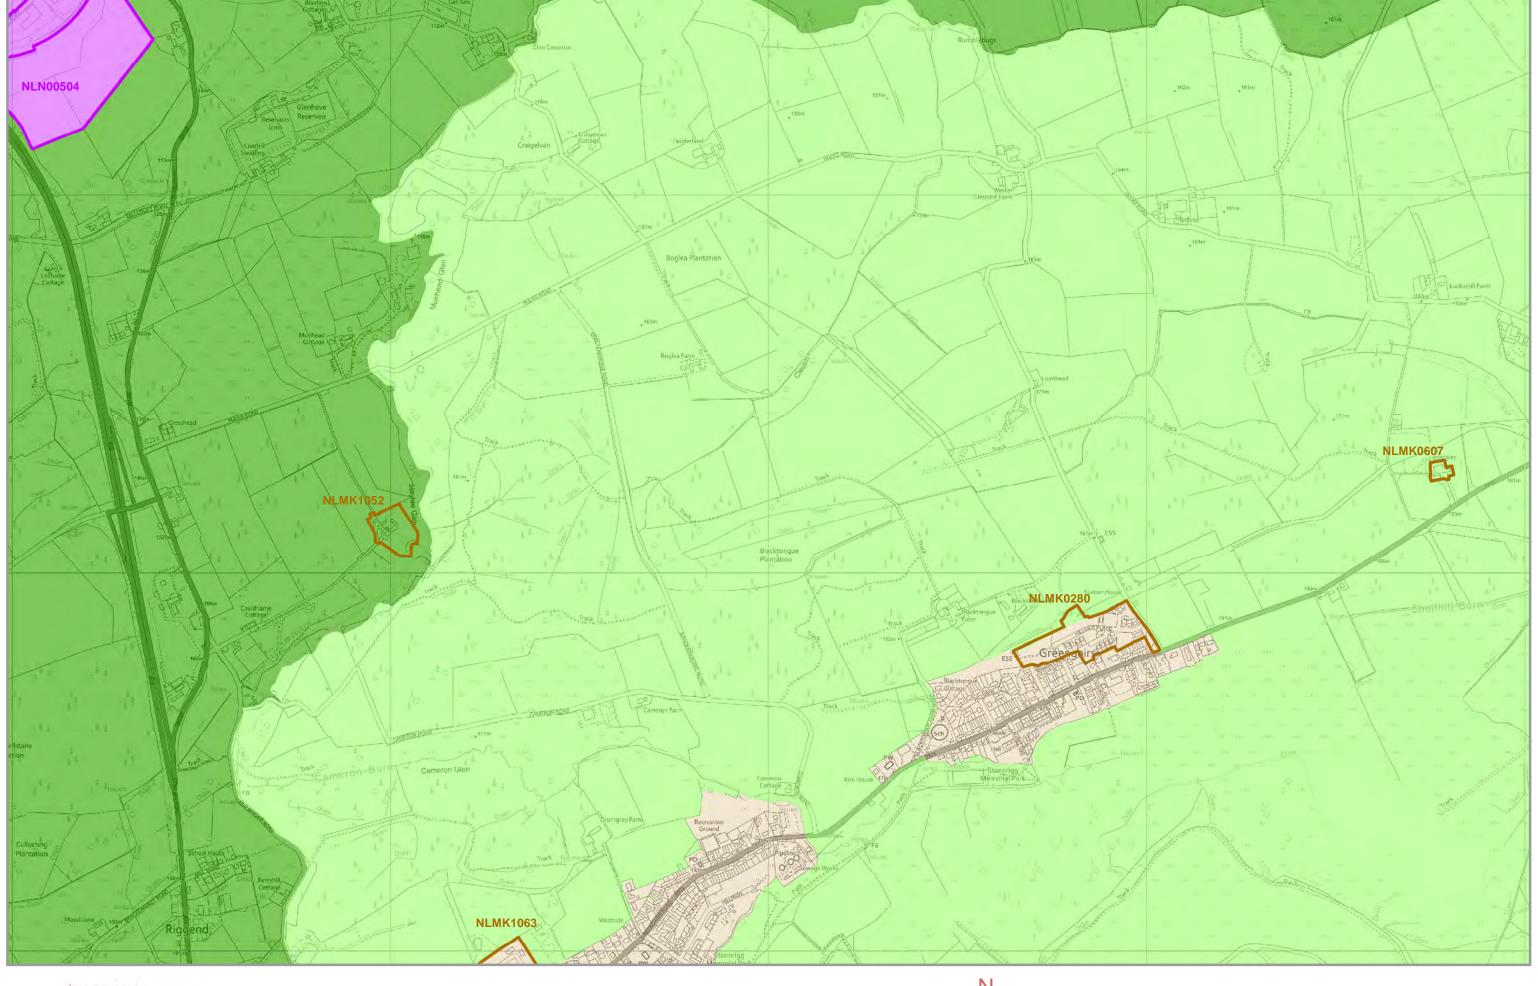

t and database right 2019. All rights reserved. Ordnance Survey Licence number 100023396.













250 500 Metres



































250 500 Metres





0 250 500 Metres







250 500 Metres









0 250 500 Metres





250 500 Metres













**LDP Promote Map** 









250 500 Metres





**LDP Promote Map** 









250 500 Metres













250 500 Metres







































250 500 Metres











NORTH LANARKSHIRE COUNCIL

**LDP Protect Map** 



250 500 Metres





250 500 Metres























250 500 Metres













250

500 Metres





N

0 250 500 Metres







250

500 Metres













250 500 Metres





N

250 500 Metres







250 500 Metres





**LDP Promote Map** 



250 500 Metres







250 500 Metres





N

250 500 Metres







500 Metres 250















250 500 Metres

Document written and produced by

## **NORTH LANARKSHIRE COUNCIL**

Strategy & Policy Team
Enterprise & Communities
North Lanarkshire Council
Fleming House
2 Tryst Road
Cumbernauld
G67 1JW

- **t.** 01236 632622
- e. nlldp.theplan@northlan.gov.uk

This document can be made available in a range of languages and formats, including large print, braille, audio, electronic and accessible formats.

To make a request, please contact Corporate Communications on 01698 302527 or email: corporatecommunications@northlan.gov.uk

'S urrainn dhuinn an sgrìobhainn seo a chur ann an diofar chànanan agus chruthan, a' gabhail a-steach clò mòr, braille, cruth claisneachd agus cruthan dealanach agus ruigsinneach.

Gus iarrtas a dhèanamh