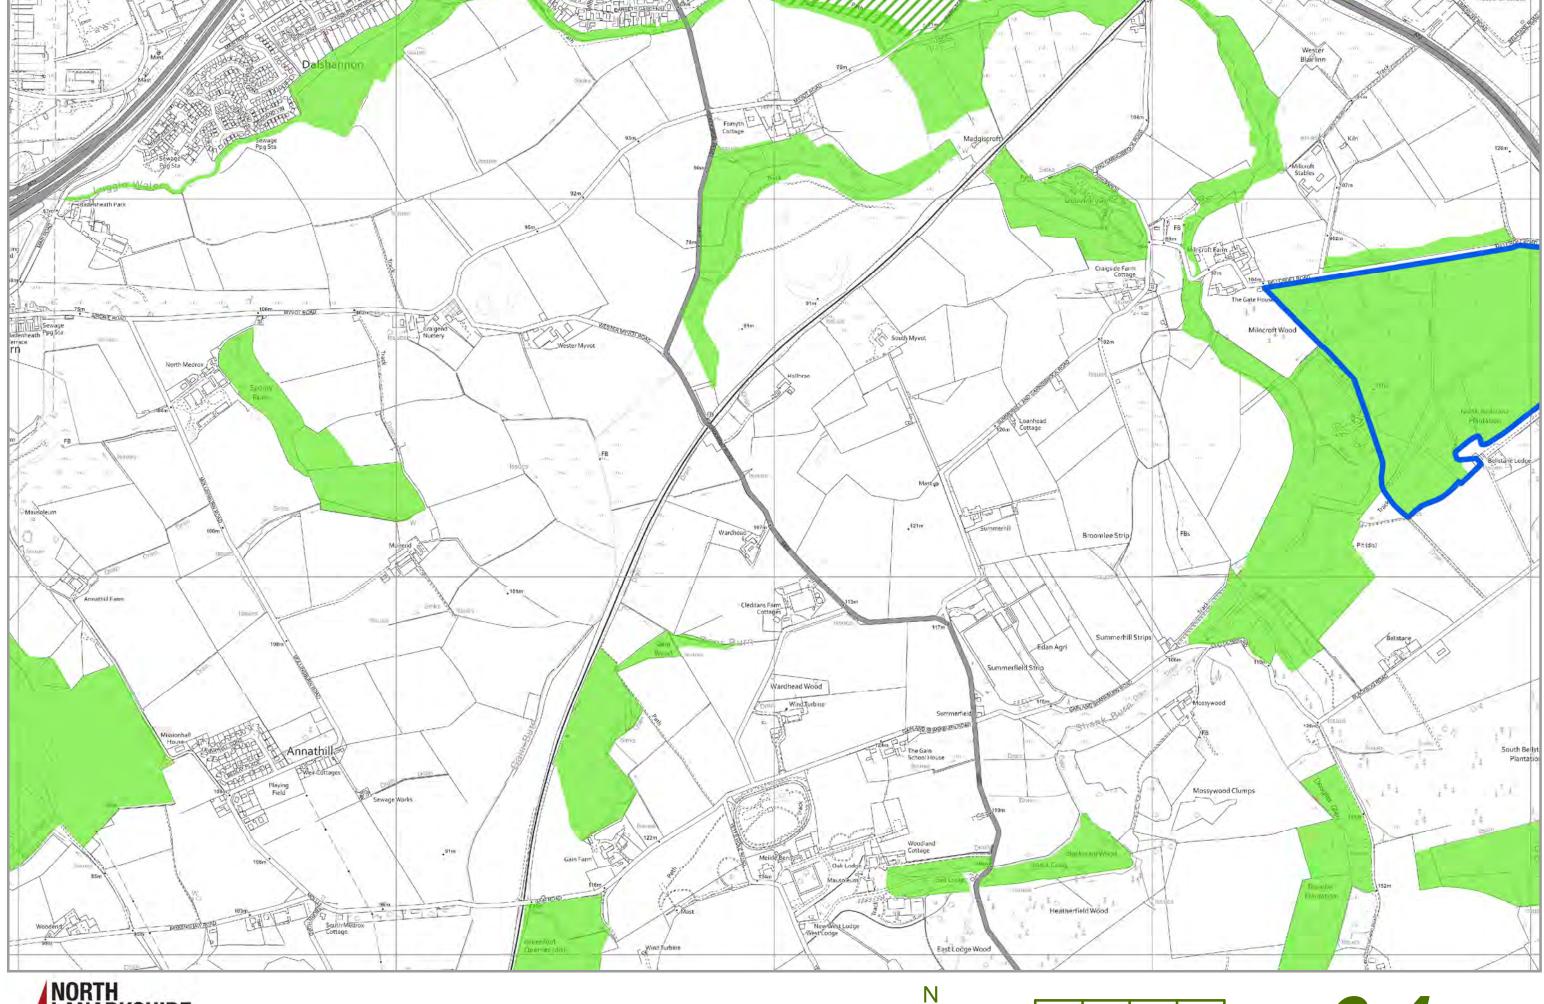

#### **Protecting Assets PROT A - Natural Environment and Green Network**

#### **Category A1 International Sites**

Special Area of Conservation (SAC) / Special Protection Area (SPA)

#### **Category A2 National Sites**

Site of Special Scientific Interest (SSSI) / Ancient Woodland

#### **Category A3 Local Sites**

Special Landscape Area (SLA)

Site of Importance for Nature Conservation (SINC), Local Nature Reserve (LNR), Community Park, etc

Seven Lochs Wetland Park

Country Park / Town Park

#### **Category A4 Green Network**

Green Network Site