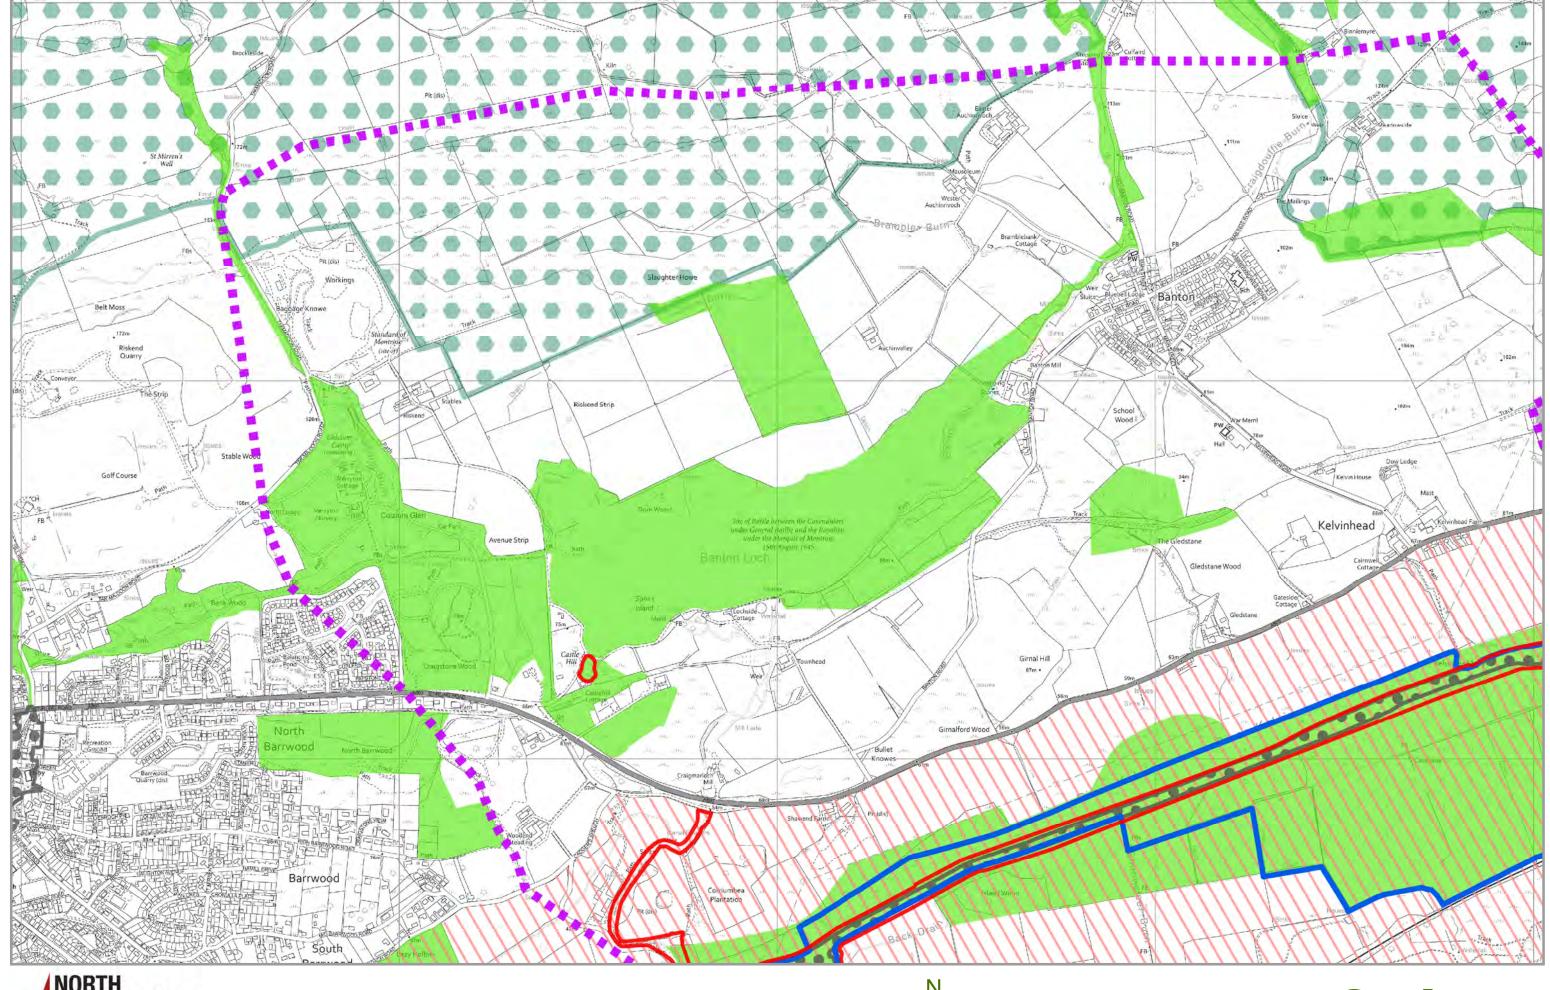

#### **LDP Protect Map Legend**

#### **Protecting Assets PROT A - Natural Environment and Green Network**

#### **Protecting Assets PROT B - Historic Environment**

#### **Category B1 International Sites**

Antonine Wall World Heritage Site

Antonine Wall Buffer Zone

#### **Category B2 National Sites**

Scheduled Monument, Category A listed Building and Garden/Designated Landscape

Kilsyth Historic Battlefield

#### Category B3 Regional / Local Sites

Conservation Area / Canal Corridor / Site of Archaeological Interest