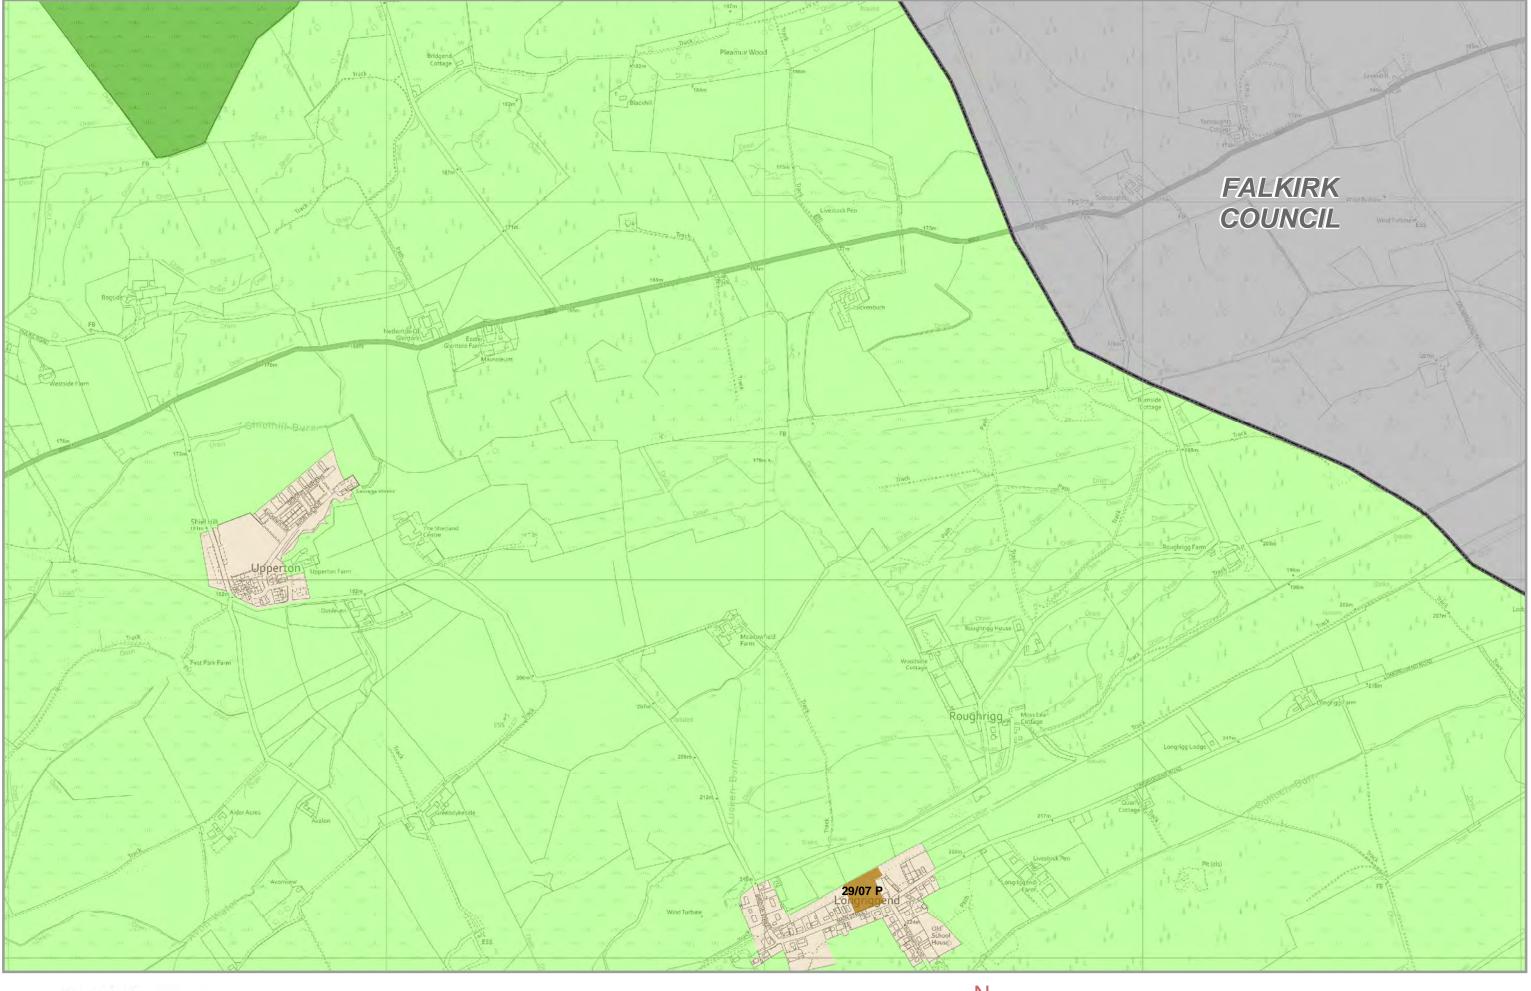

d. Ordnance Survey Licence number 100023396.













250 500 Metres



































250 500 Metres





0 250 500 Metres







250 500 Metres









0 250 500 Metres





250 500 Metres













**LDP Promote Map** 









250 500 Metres





**LDP Promote Map** 









250 500 Metres













250 500 Metres







































250 500 Metres











NORTH LANARKSHIRE COUNCIL

**LDP Protect Map** 



250 500 Metres





250 500 Metres























250 500 Metres













250

500 Metres





N

0 250 500 Metres







250

500 Metres













250 500 Metres





N

250 500 Metres







250 500 Metres





**LDP Promote Map** 



250 500 Metres







250 500 Metres





N

250 500 Metres







500 Metres 250















250 500 Metres

Document written and produced by

## **NORTH LANARKSHIRE COUNCIL**

Strategy & Policy Team
Enterprise & Communities
North Lanarkshire Council
Fleming House
2 Tryst Road
Cumbernauld
G67 1JW

- **t.** 01236 632622
- e. nlldp.theplan@northlan.gov.uk

This document can be made available in a range of languages and formats, including large print, braille, audio, electronic and accessible formats.

To make a request, please contact Corporate Communications on 01698 302527 or email: corporatecommunications@northlan.gov.uk

'S urrainn dhuinn an sgrìobhainn seo a chur ann an diofar chànanan agus chruthan, a' gabhail a-steach clò mòr, braille, cruth claisneachd agus cruthan dealanach agus ruigsinneach.

Gus iarrtas a dhèanamh, cuir fios gu Conaltradh Corporra air 01698