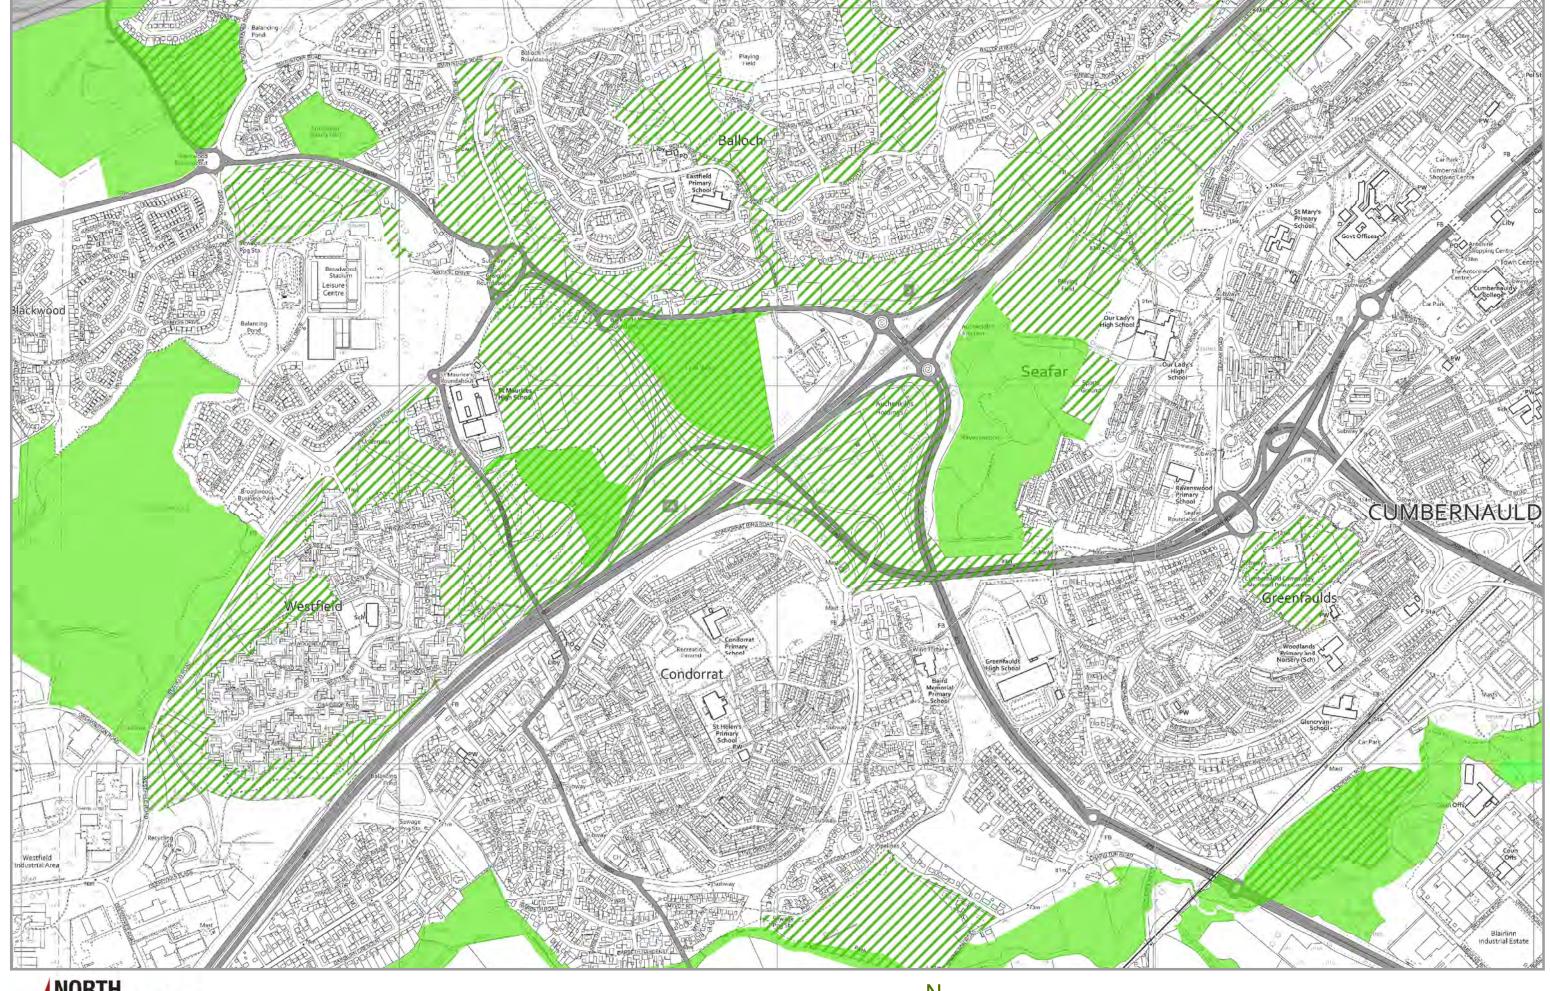

### **PROM LOC1 Regeneration Priorities** Regeneration Site **PROM LOC2 Business Development Sites Existing Business Site** Proposed Business Site Specialised Business Site Proposed Leisure Site **PROM LOC3 Housing Development Sites Existing Housing Site** Proposed Housing Site PROM LOC4 Special Landscape Areas & Green Network Improvements Special Landscape Area (SLA) Green Network Site **Culverted Canal** Green Network Improvement Opportunity **PROM ID1 Transport Improvements Transportation Opportunity Placemaking Policies** Mixed Use Centre **Business Centre** Visitor Economy Location General Urban Area Green Belt

Countryside