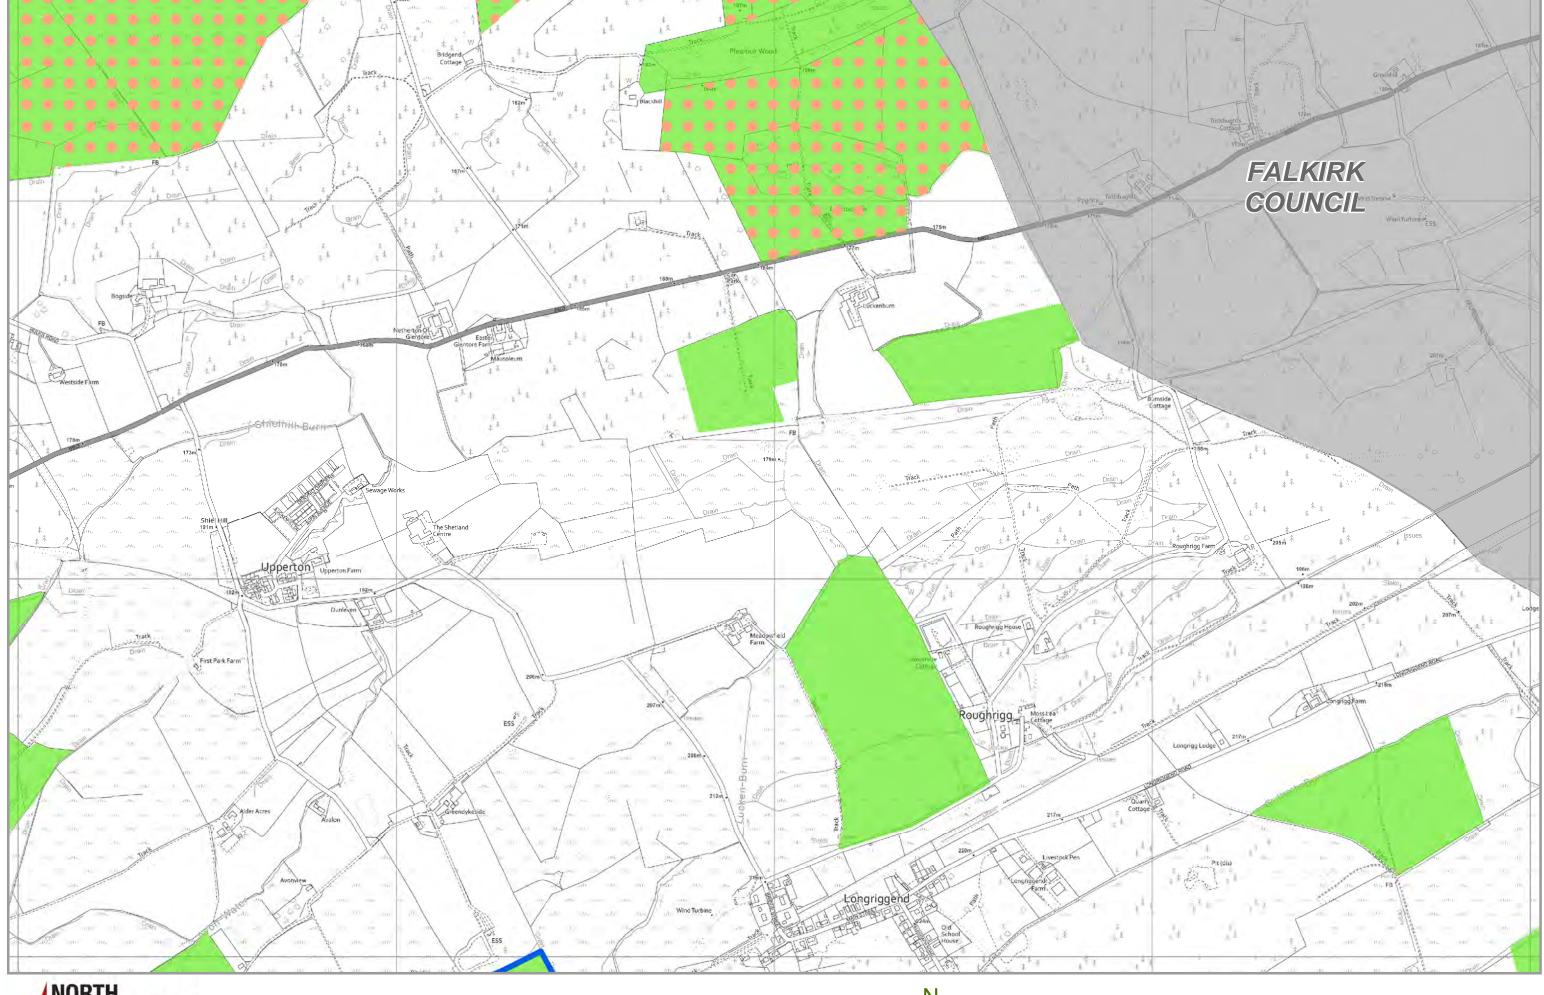

nce Survey Licence number 100023396.













250 500 Metres



































250 500 Metres





0 250 500 Metres







250 500 Metres









0 250 500 Metres





250 500 Metres













**LDP Promote Map** 









250 500 Metres





**LDP Promote Map** 









250 500 Metres













250 500 Metres







































250 500 Metres











NORTH LANARKSHIRE COUNCIL

**LDP Protect Map** 



250 500 Metres





250 500 Metres























250 500 Metres













250

500 Metres





N

0 250 500 Metres







250

500 Metres













250 500 Metres





N

250 500 Metres







250 500 Metres





**LDP Promote Map** 



250 500 Metres







250 500 Metres





N

250 500 Metres







500 Metres 250















250 500 Metres

Document written and produced by

## **NORTH LANARKSHIRE COUNCIL**

Strategy & Policy Team
Enterprise & Communities
North Lanarkshire Council
Fleming House
2 Tryst Road
Cumbernauld
G67 1JW

- **t.** 01236 632622
- e. nlldp.theplan@northlan.gov.uk

This document can be made available in a range of languages and formats, including large print, braille, audio, electronic and accessible formats.

To make a request, please contact Corporate Communications on 01698 302527 or email: corporatecommunications@northlan.gov.uk

'S urrainn dhuinn an sgrìobhainn seo a chur ann an diofar chànanan agus chruthan, a' gabhail a-steach clò mòr, braille, cruth claisneachd agus cruthan dealanach agus ruigsinneach.

Gus iarrtas a dhèanamh, cuir fios gu Conaltradh Corporra air 01698 302527 n