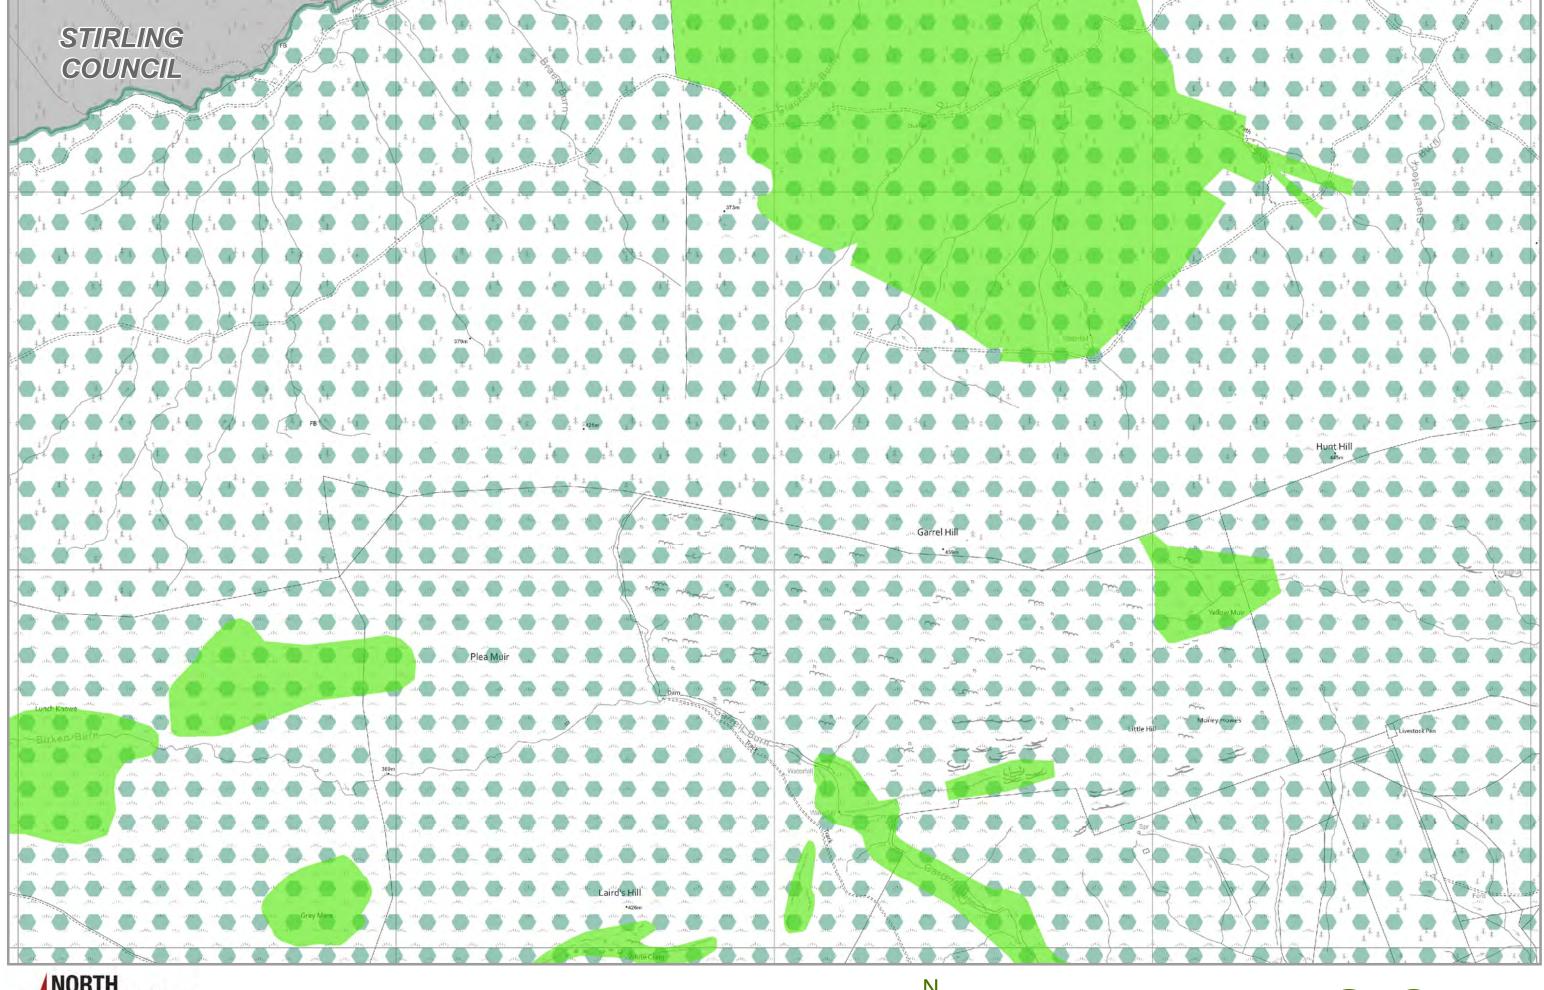

ROT B - Historic Environment**

#### **Category B1 International Sites**



Antonine Wall World Heritage Site



Antonine Wall Buffer Zone

#### **Category B2 National Sites**



Scheduled Monument, Category A listed Building and Garden/Designated Landscape



Kilsyth Historic Battlefield

#### Category B3 Regional / Local Sites



Conservation Area / Canal Corridor / Site of Archaeological Interest

#### **Environmental & Design Qualities**



EDQ2 Air Quality Management Area

## **Mapbook Grid**

# Cumbernauld & Kilsyth LAP



All Mapping within this Mapbook is Reproduced by permission of the Ordnance Survey on behalf of HMSO. © Crown copyright and database right 2019. All rights reserved. Ordnance Survey Licence number 100023396.













250 500 Metres



































250 500 Metres





0 250 500 Metres







250 500 Metres









0 250 500 Metres





250 500 Metres













**LDP Promote Map** 









250 500 Metres





**LDP Promote Map** 









250 500 Metres













250 500 Metres







































250 500 Metres











NORTH LANARKSHIRE COUNCIL

**LDP Protect Map** 



250 500 Metres





250 500 Metres























250 500 Metres













250

500 Metres





N

0 250 500 Metres







250

500 Metres













250 500 Metres





N

250 500 Metres







250 500 Metres





**LDP Promote Map** 



250 500 Metres







250 500 Metres





N

250 500 Metres







500 Metres 250















250 500 Metres

Document written and produced by

## **NORTH LANARKSHIRE COUNCIL**

Stra