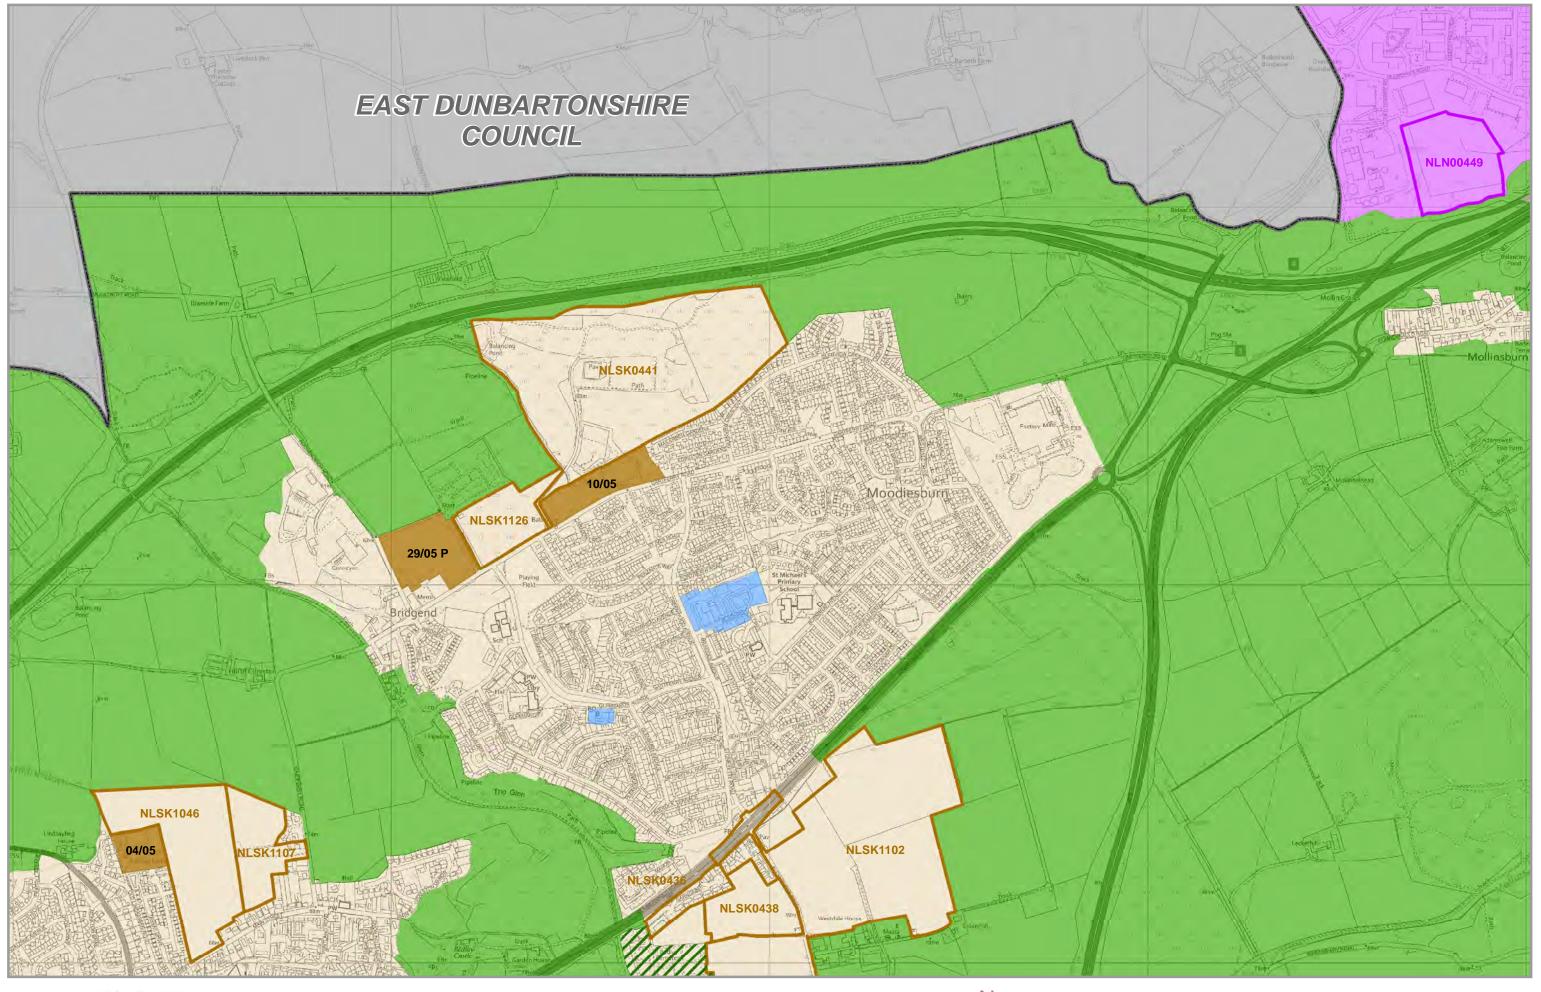

### **PROM LOC1 Regeneration Priorities** Regeneration Site **PROM LOC2 Business Development Sites Existing Business Site** Proposed Business Site Specialised Business Site Proposed Leisure Site **PROM LOC3 Housing Development Sites Existing Housing Site** Proposed Housing Site PROM LOC4 Special Landscape Areas & Green Network Improvements Special Landscape Area (SLA) Green Network Site **Culverted Canal** Green Network Improvement Opportunity **PROM ID1 Transport Improvements Transportation Opportunity Placemaking Policies** Mixed Use Centre **Business Centre** Visitor Economy Location General Urban Area Green Belt

Countryside