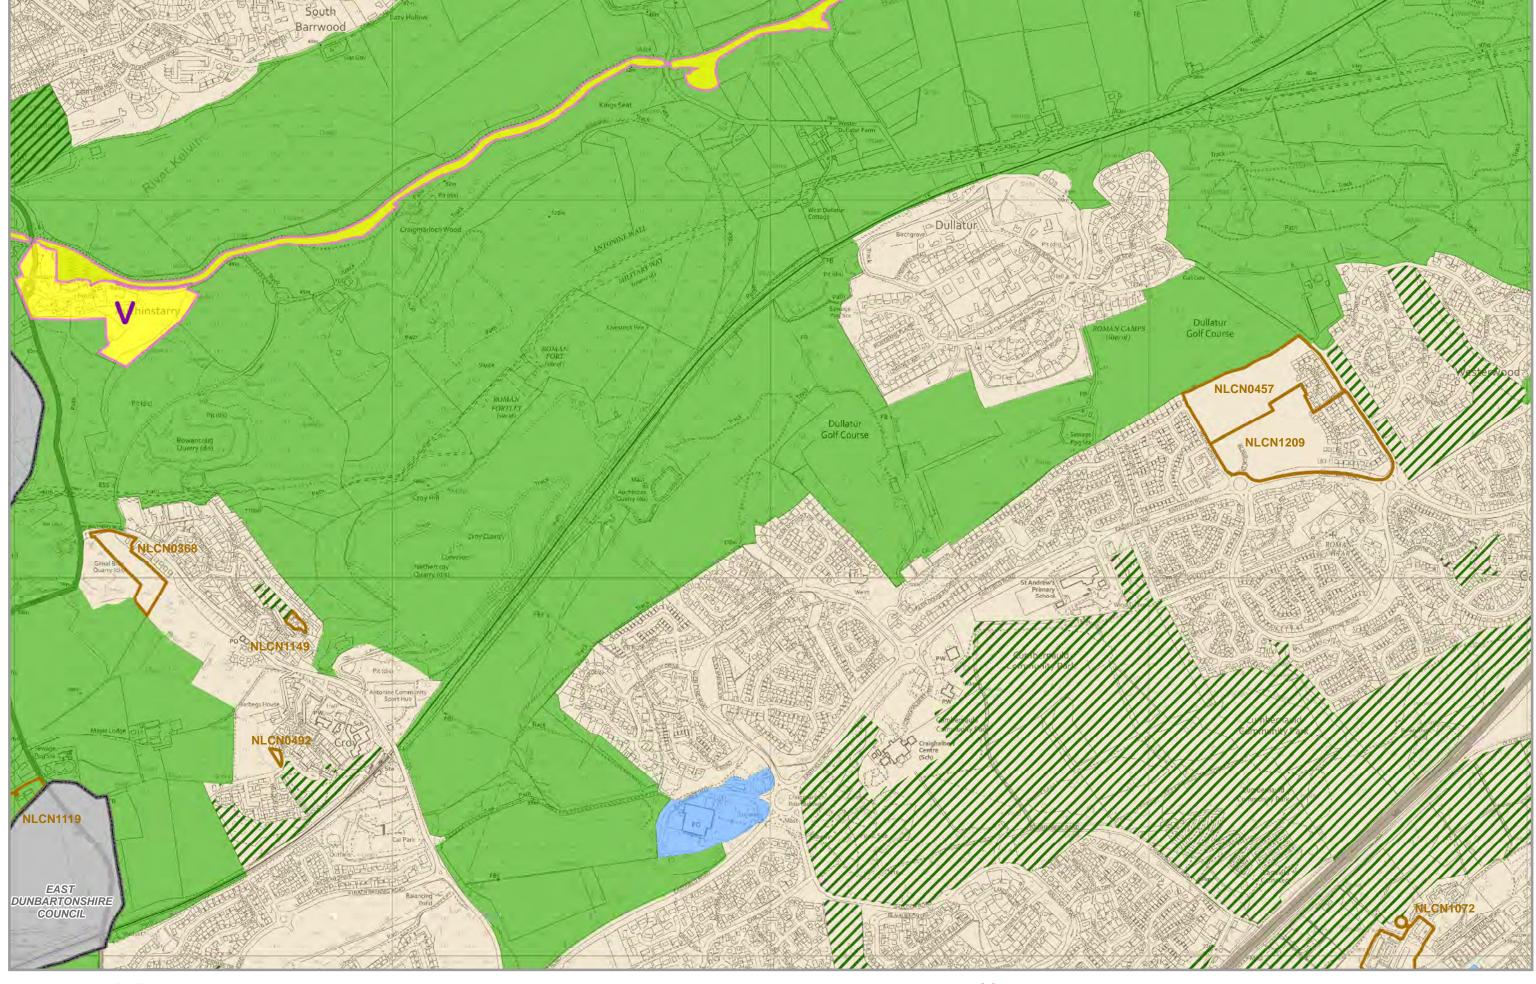

### **PROM LOC1 Regeneration Priorities** Regeneration Site **PROM LOC2 Business Development Sites Existing Business Site** Proposed Business Site Specialised Business Site Proposed Leisure Site **PROM LOC3 Housing Development Sites Existing Housing Site** Proposed Housing Site PROM LOC4 Special Landscape Areas & Green Network Improvements Special Landscape Area (SLA) Green Network Site **Culverted Canal** Green Network Improvement Opportunity **PROM ID1 Transport Improvements Transportation Opportunity Placemaking Policies** Mixed Use Centre **Business Centre** Visitor Economy Location General Urban Area Green Belt

Countryside