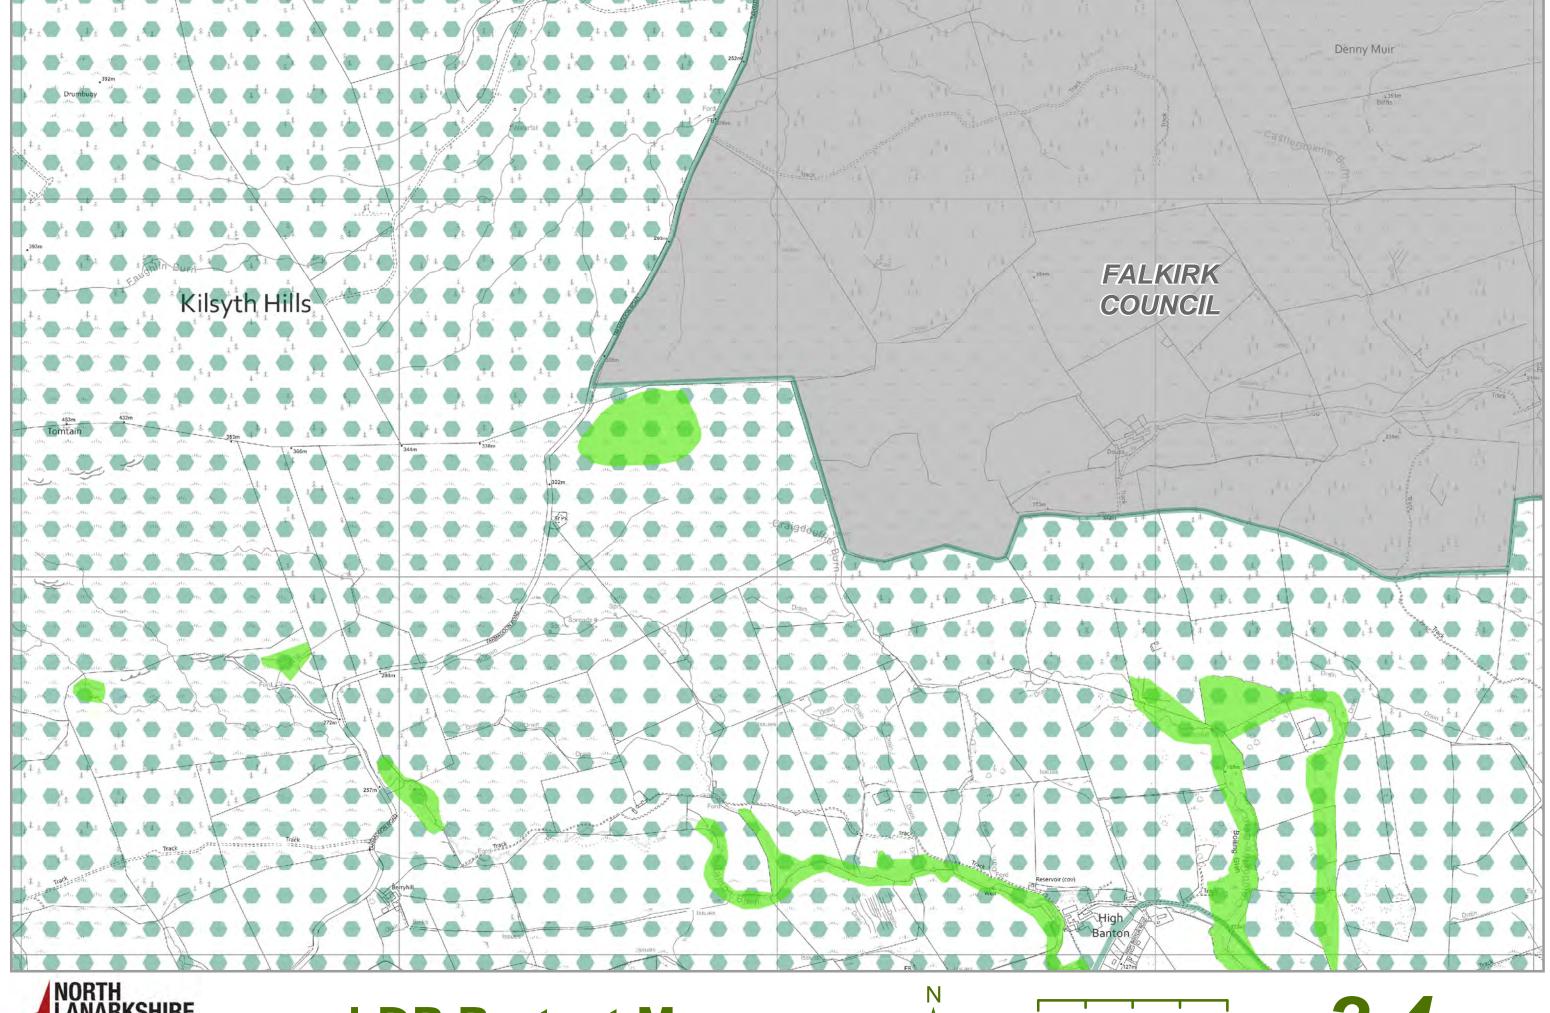

ory B1 International Sites**



Antonine Wall World Heritage Site



Antonine Wall Buffer Zone

#### **Category B2 National Sites**



Scheduled Monument, Category A listed Building and Garden/Designated Landscape



Kilsyth Historic Battlefield

#### Category B3 Regional / Local Sites



Conservation Area / Canal Corridor / Site of Archaeological Interest

#### **Environmental & Design Qualities**



EDQ2 Air Quality Management Area

## **Mapbook Grid**

# Cumbernauld & Kilsyth LAP



All Mapping within this Mapbook is Reproduced by permission of the Ordnance Survey on behalf of HMSO. © Crown copyright and database right 2019. All rights reserved. Ordnance Survey Licence number 100023396.













250 500 Metres



































250 500 Metres





0 250 500 Metres







250 500 Metres









0 250 500 Metres





250 500 Metres













**LDP Promote Map** 









250 500 Metres





**LDP Promote Map** 









250 500 Metres













250 500 Metres







































250 500 Metres











NORTH LANARKSHIRE COUNCIL

**LDP Protect Map** 



250 500 Metres





250 500 Metres























250 500 Metres













250

500 Metres





N

0 250 500 Metres







250

500 Metres













250 500 Metres





N

250 500 Metres







250 500 Metres





**LDP Promote Map** 



250 500 Metres







250 500 Metres





N

250 500 Metres







500 Metres 250















250 500 Metres

Document written and produced by

## **NORTH LANARKSHIRE COUNCIL**

Strategy & Policy Team
Enterprise & Communities