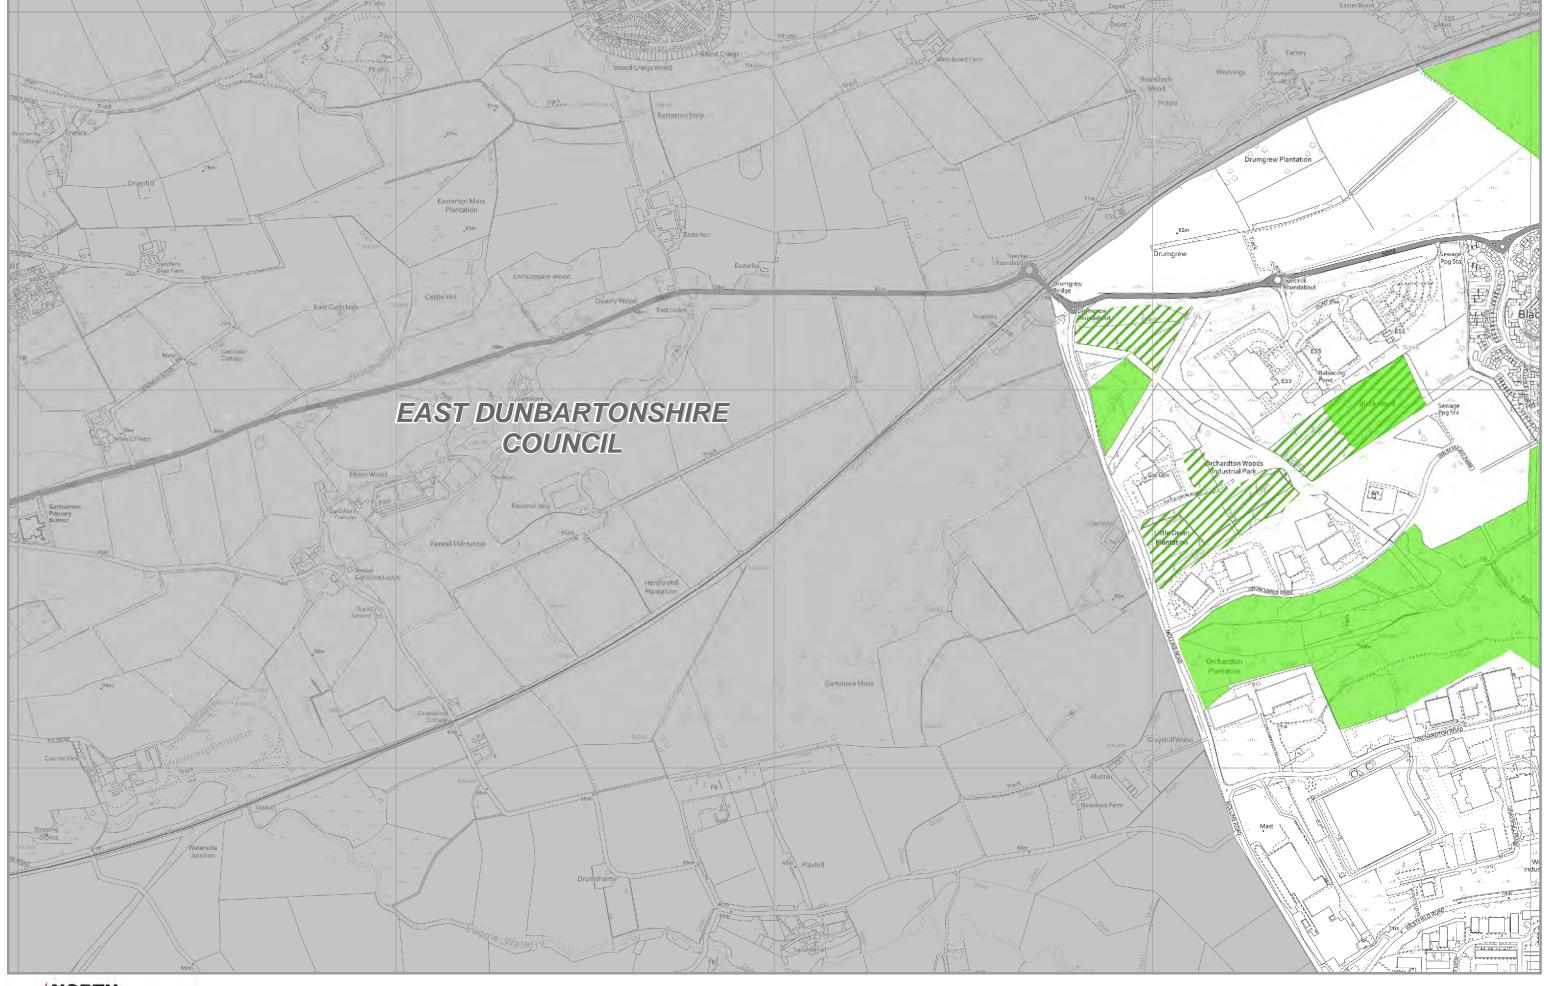

### **PROM LOC1 Regeneration Priorities** Regeneration Site **PROM LOC2 Business Development Sites Existing Business Site** Proposed Business Site Specialised Business Site Proposed Leisure Site **PROM LOC3 Housing Development Sites Existing Housing Site** Proposed Housing Site PROM LOC4 Special Landscape Areas & Green Network Improvements Special Landscape Area (SLA) Green Network Site **Culverted Canal** Green Network Improvement Opportunity **PROM ID1 Transport Improvements Transportation Opportunity Placemaking Policies** Mixed Use Centre **Business Centre** Visitor Economy Location General Urban Area Green Belt

Countryside