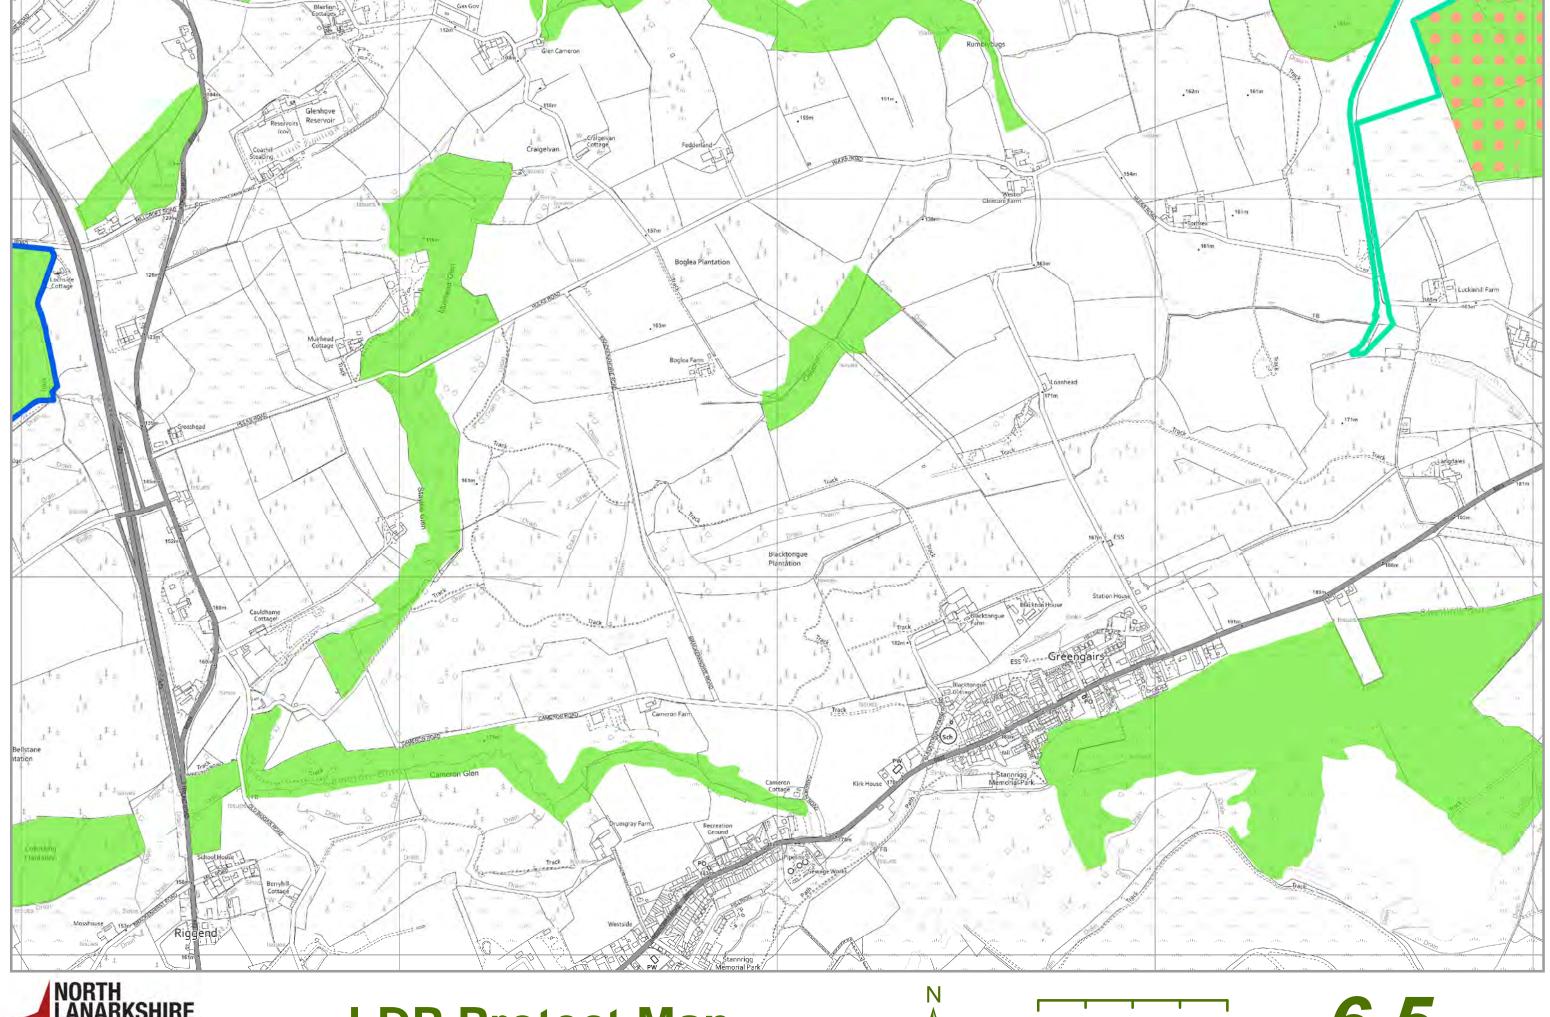

19. All rights reserved. Ordnance Survey Licence number 100023396.













250 500 Metres



































250 500 Metres





0 250 500 Metres







250 500 Metres









0 250 500 Metres





250 500 Metres













**LDP Promote Map** 









250 500 Metres





**LDP Promote Map** 









250 500 Metres













250 500 Metres







































250 500 Metres











NORTH LANARKSHIRE COUNCIL

**LDP Protect Map** 



250 500 Metres





250 500 Metres























250 500 Metres













250

500 Metres





N

0 250 500 Metres







250

500 Metres













250 500 Metres





N

250 500 Metres







250 500 Metres





**LDP Promote Map** 



250 500 Metres







250 500 Metres





N

250 500 Metres







500 Metres 250















250 500 Metres

Document written and produced by

## **NORTH LANARKSHIRE COUNCIL**

Strategy & Policy Team
Enterprise & Communities
North Lanarkshire Council
Fleming House
2 Tryst Road
Cumbernauld
G67 1JW

- **t.** 01236 632622
- e. nlldp.theplan@northlan.gov.uk

This document can be made available in a range of languages and formats, including large print, braille, audio, electronic and accessible formats.

To make a request, please contact Corporate Communications on 01698 302527 or email: corporatecommunications@northlan.gov.uk

'S urrainn dhuinn an sgrìobhainn seo a chur ann an diofar chànanan agus chruthan, a' gabhail a-steach clò mòr, braille, cruth claisneachd agus cruthan dealanach agus ruigsinneach.

Gus iarrtas a dhèanamh, cuir fios gu Conaltra