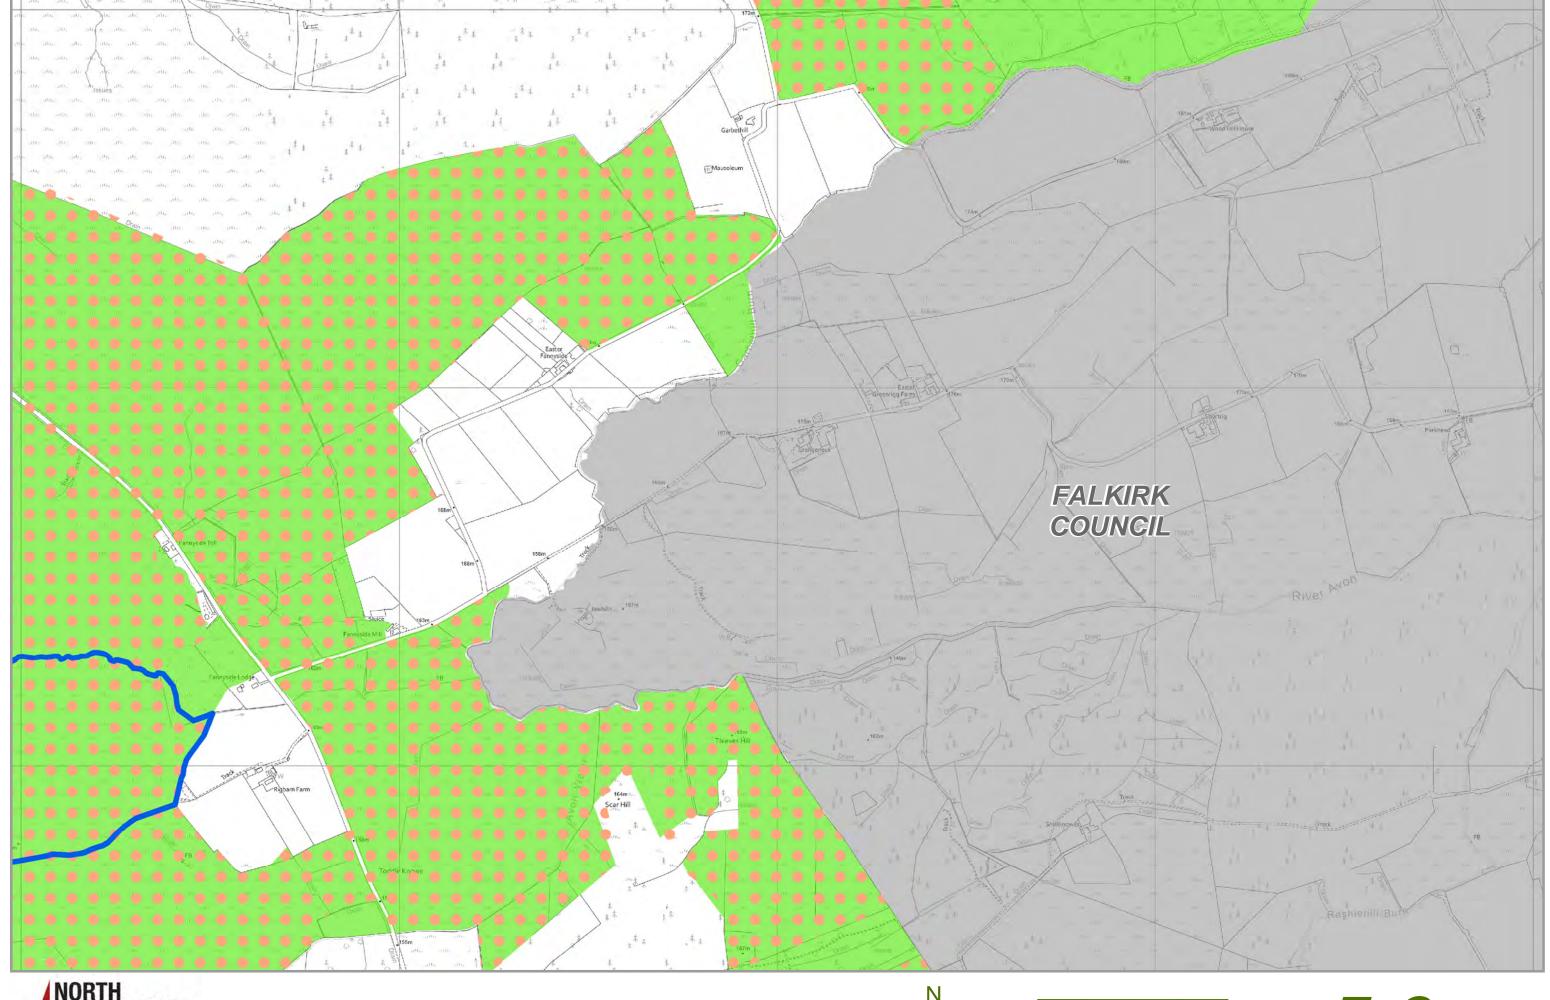

Kilsyth LAP



All Mapping within this Mapbook is Reproduced by permission of the Ordnance Survey on behalf of HMSO. © Crown copyright and database right 2019. All rights reserved. Ordnance Survey Licence number 100023396.













250 500 Metres



































250 500 Metres





0 250 500 Metres







250 500 Metres









0 250 500 Metres





250 500 Metres













**LDP Promote Map** 









250 500 Metres





**LDP Promote Map** 









250 500 Metres













250 500 Metres







































250 500 Metres











NORTH LANARKSHIRE COUNCIL

**LDP Protect Map** 



250 500 Metres





250 500 Metres























250 500 Metres













250

500 Metres





N

0 250 500 Metres







250

500 Metres













250 500 Metres





N

250 500 Metres







250 500 Metres





**LDP Promote Map** 



250 500 Metres







250 500 Metres





N

250 500 Metres







500 Metres 250















250 500 Metres

Document written and produced by

## **NORTH LANARKSHIRE COUNCIL**

Strategy & Policy Team
Enterprise & Communities
North Lanarkshire Council
Fleming House
2 Tryst Road
Cumbernauld
G67 1JW

- **t.** 01236 632622
- e. nlldp.theplan@northlan.gov.uk

This document can be made available in a range of languages and formats, including large print, braille, audio, electronic and accessible formats.

To make a request, please contact Corporate Communications on 01698 302527 or email: corporatecommunications@northlan.gov.uk

'S urrainn dhuinn an sgrìobhainn seo a chur ann an diofar chànanan agu