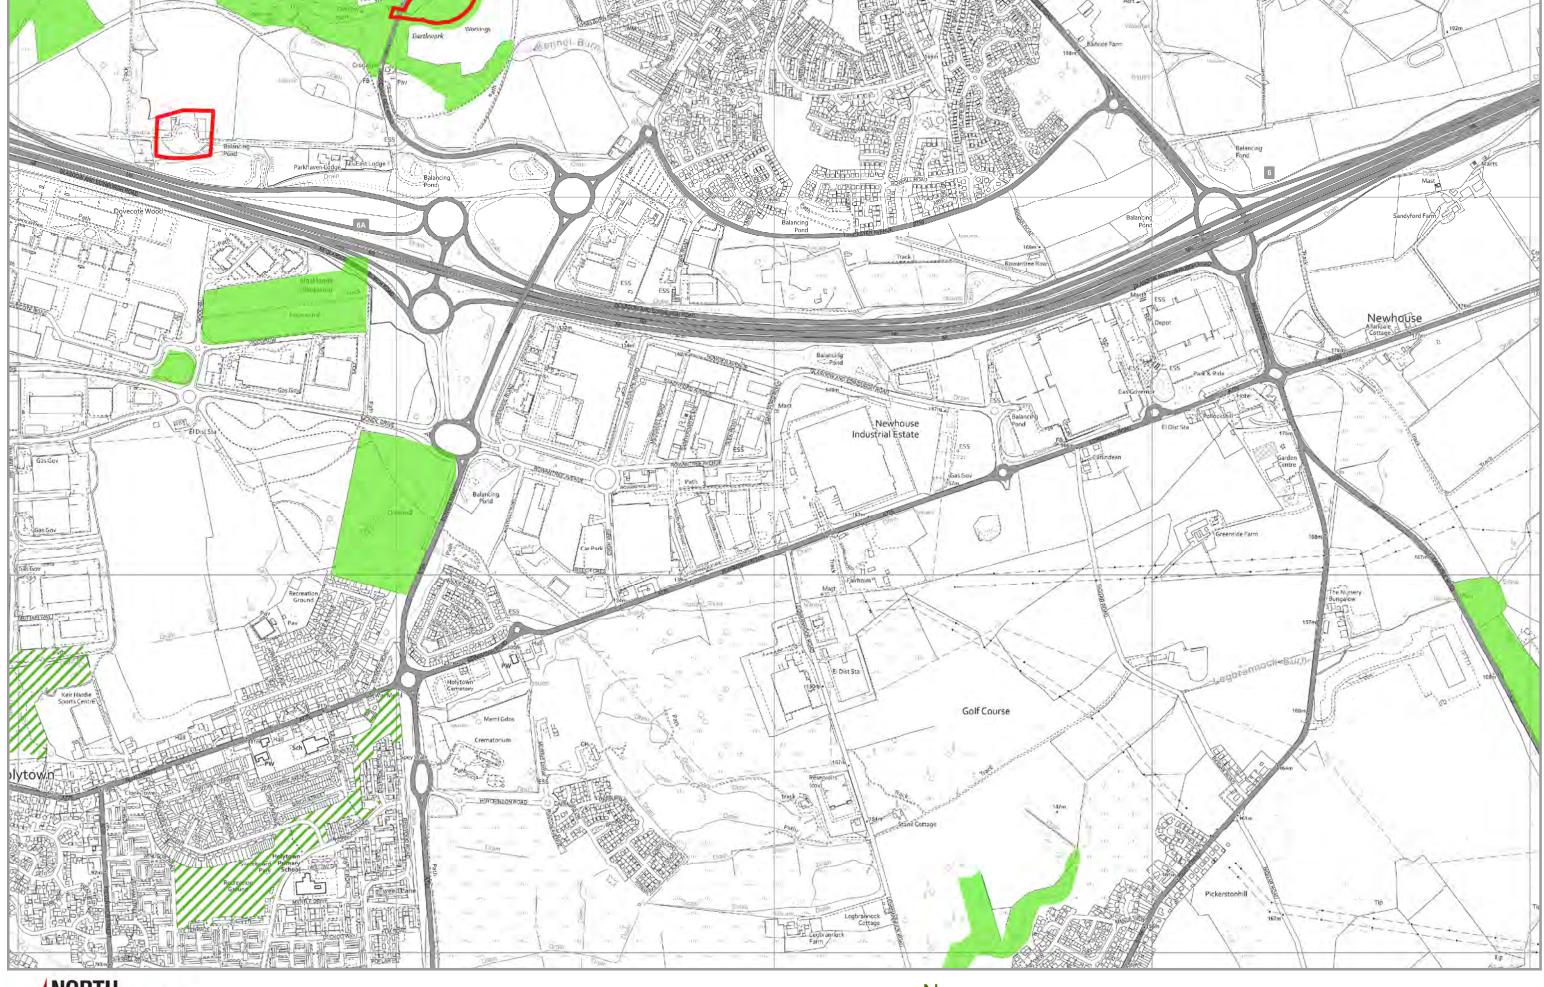

#### **Protecting Assets PROT A - Natural Environment and Green Network**

#### **Category A1 International Sites**

Special Area of Conservation (SAC) / Special Protection Area (SPA)

#### **Category A2 National Sites**

Site of Special Scientific Interest (SSSI) / Ancient Woodland

#### **Category A3 Local Sites**

Special Landscape Area (SLA)

Site of Importance for Nature Conservation (SINC), Local Nature Reserve (LNR), Community Park, etc

Seven Lochs Wetland Park

Country Park / Town Park

#### **Category A4 Green Network**

Green Network Site