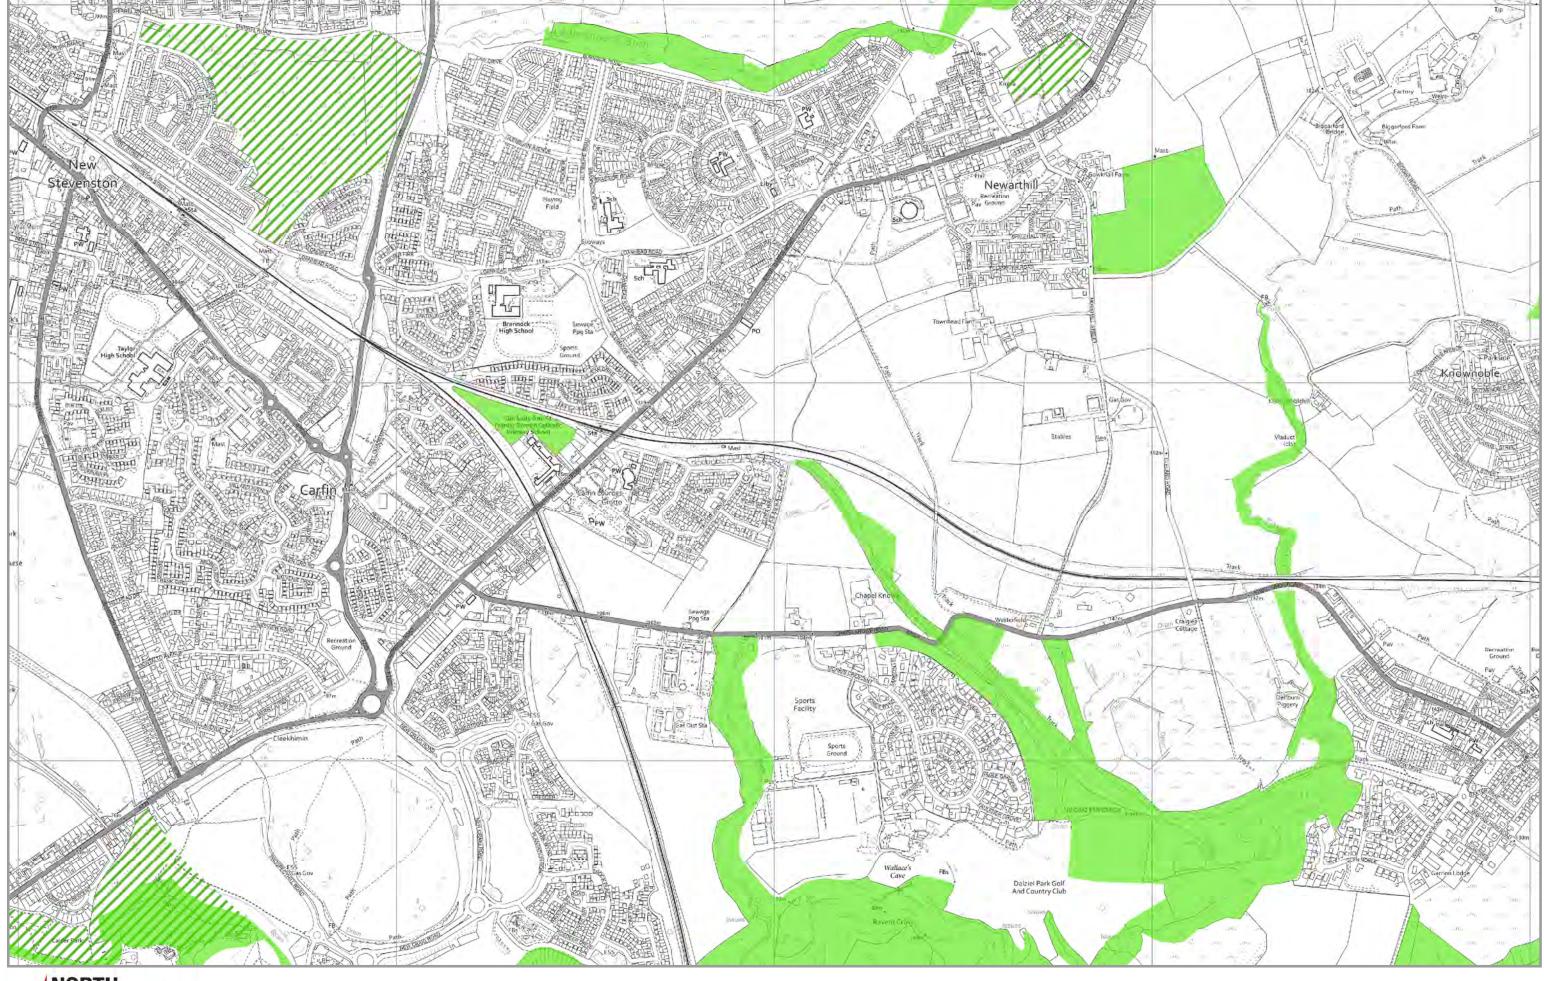

#### **Protecting Assets PROT A - Natural Environment and Green Network**

#### **Category A1 International Sites**

Special Area of Conservation (SAC) / Special Protection Area (SPA)

#### **Category A2 National Sites**

Site of Special Scientific Interest (SSSI) / Ancient Woodland

#### **Category A3 Local Sites**

Special Landscape Area (SLA)

Site of Importance for Nature Conservation (SINC), Local Nature Reserve (LNR), Community Park, etc

Seven Lochs Wetland Park

Country Park / Town Park

#### **Category A4 Green Network**

Green Network Site