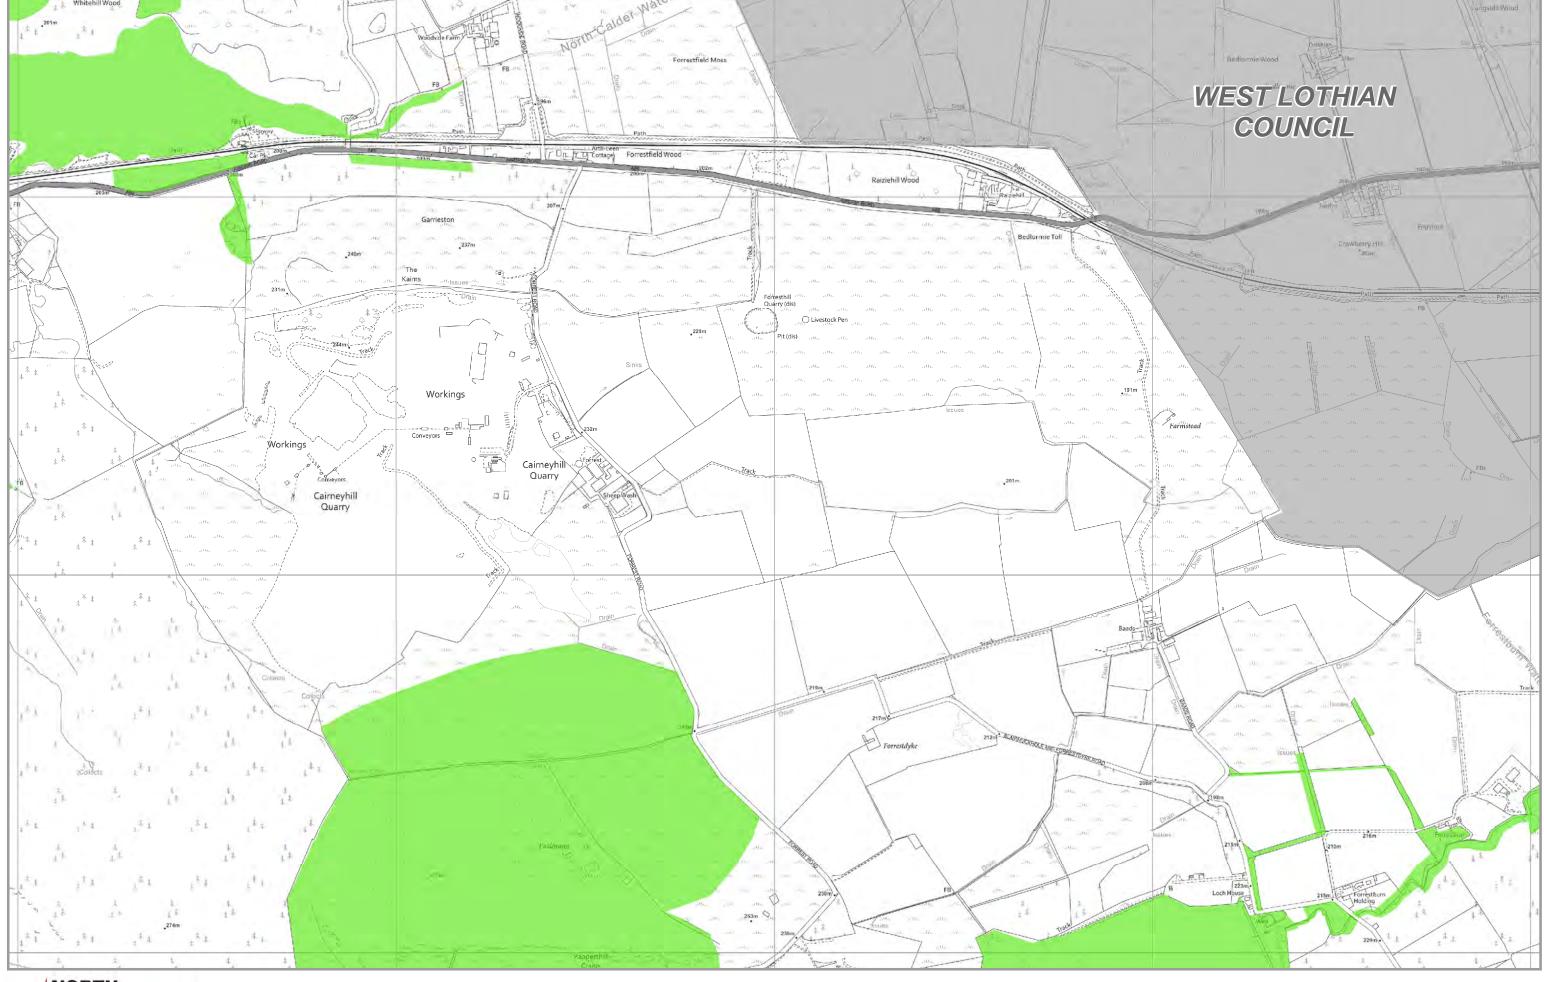

0 250 500 Metres

250 500 Metres

0 250 500 Metres

0 250 500 Metres

NORTH LANARKSHIRE COUNCIL

**LDP Protect Map** 

250 500 Metres

0 250 500 Metres