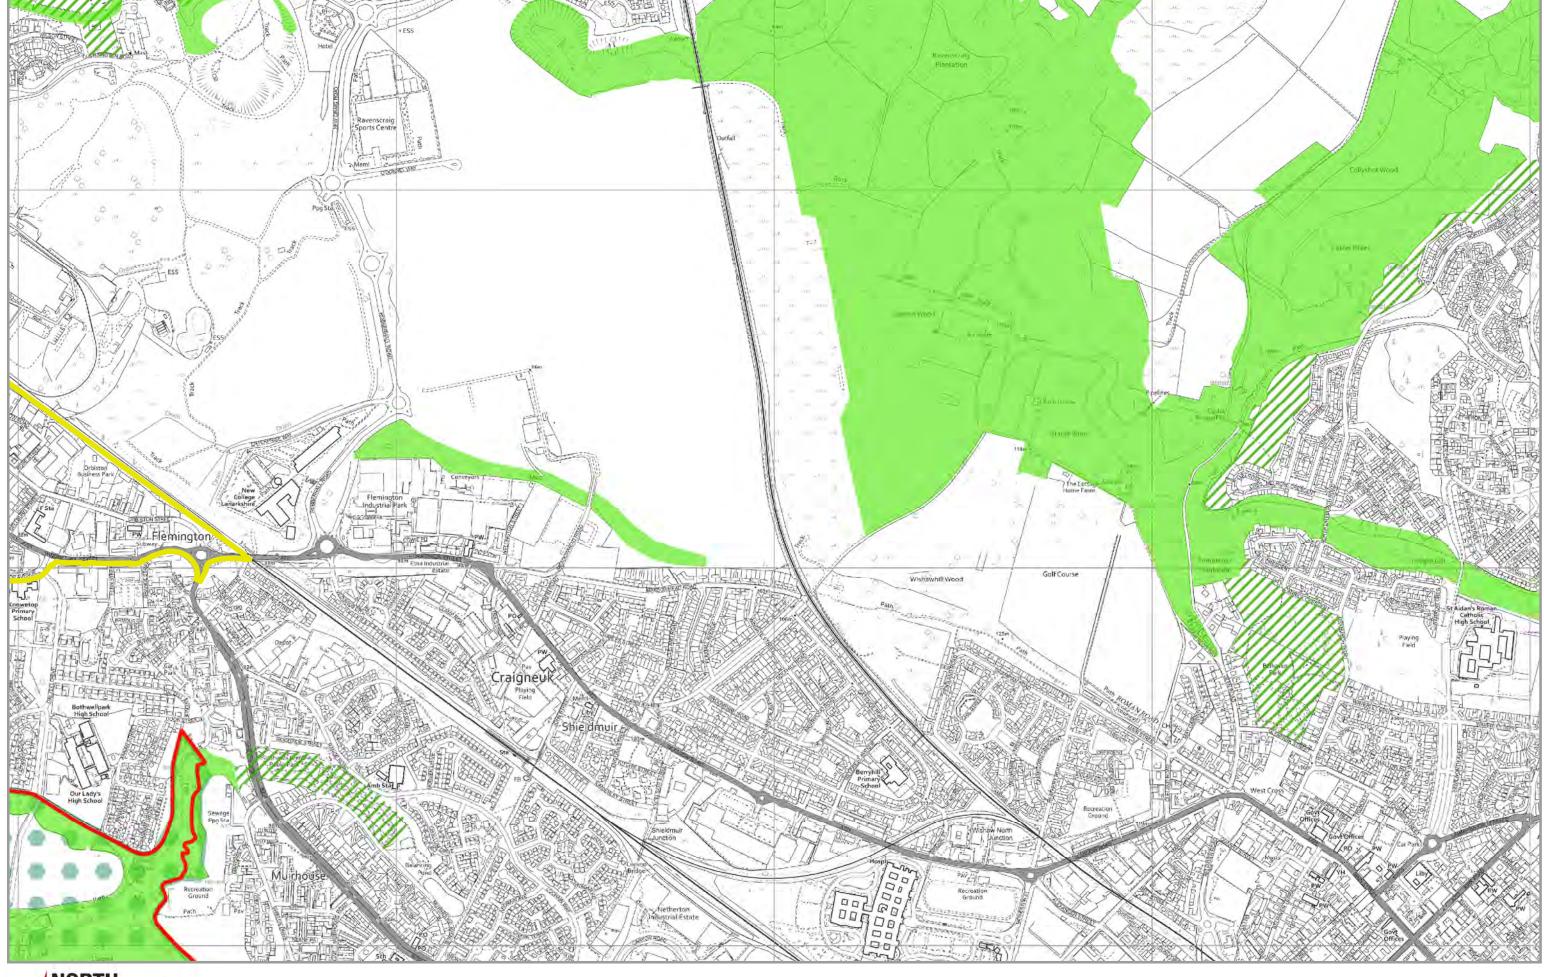

## **LDP Protect Map Legend**

#### **Protecting Assets PROT A - Natural Environment and Green Network**

#### **Category A1 International Sites**

Special Area of Conservation (SAC) / Special Protection Area (SPA)

#### **Category A2 National Sites**

Site of Special Scientific Interest (SSSI) / Ancient Woodland

#### **Category A3 Local Sites**

Special Landscape Area (SLA)

Site of Importance for Nature Conservation (SINC), Local Nature Reserve (LNR), Community Park, etc

Seven Lochs Wetland Park

Country Park / Town Park

#### **Category A4 Green Network**

Green Network Site