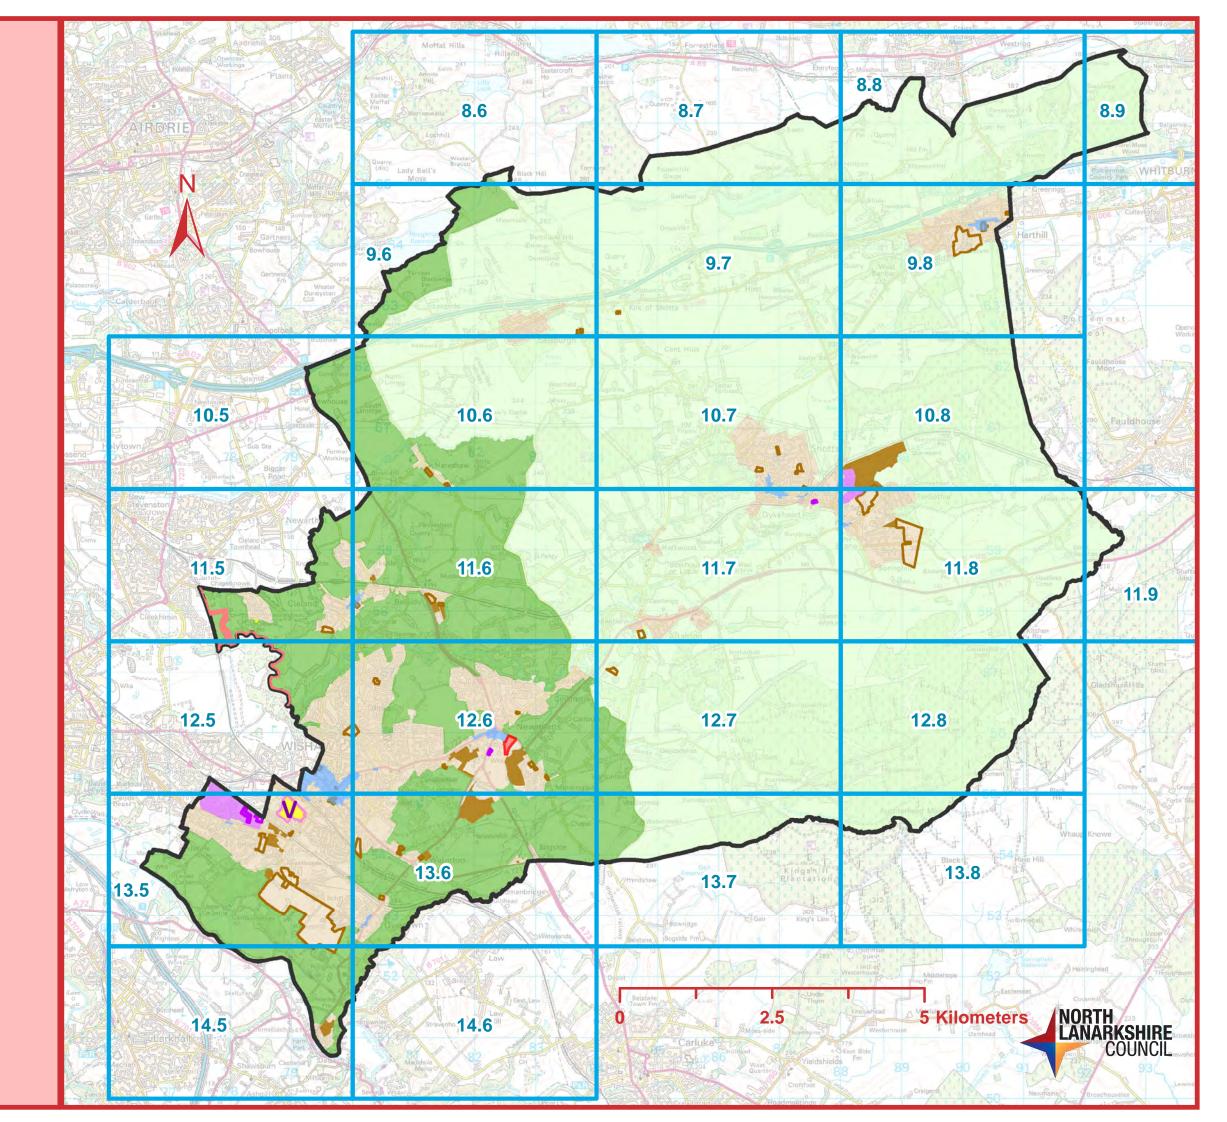

# **Map Book Grid**

# **Wishaw LAP**

All Mapping within this Mapbook is Reproduced by permission of the Ordnance Survey on behalf of HMSO. © Crown copyright and database right 2019. All rights reserved. Ordnance Survey Licence number 100023396.