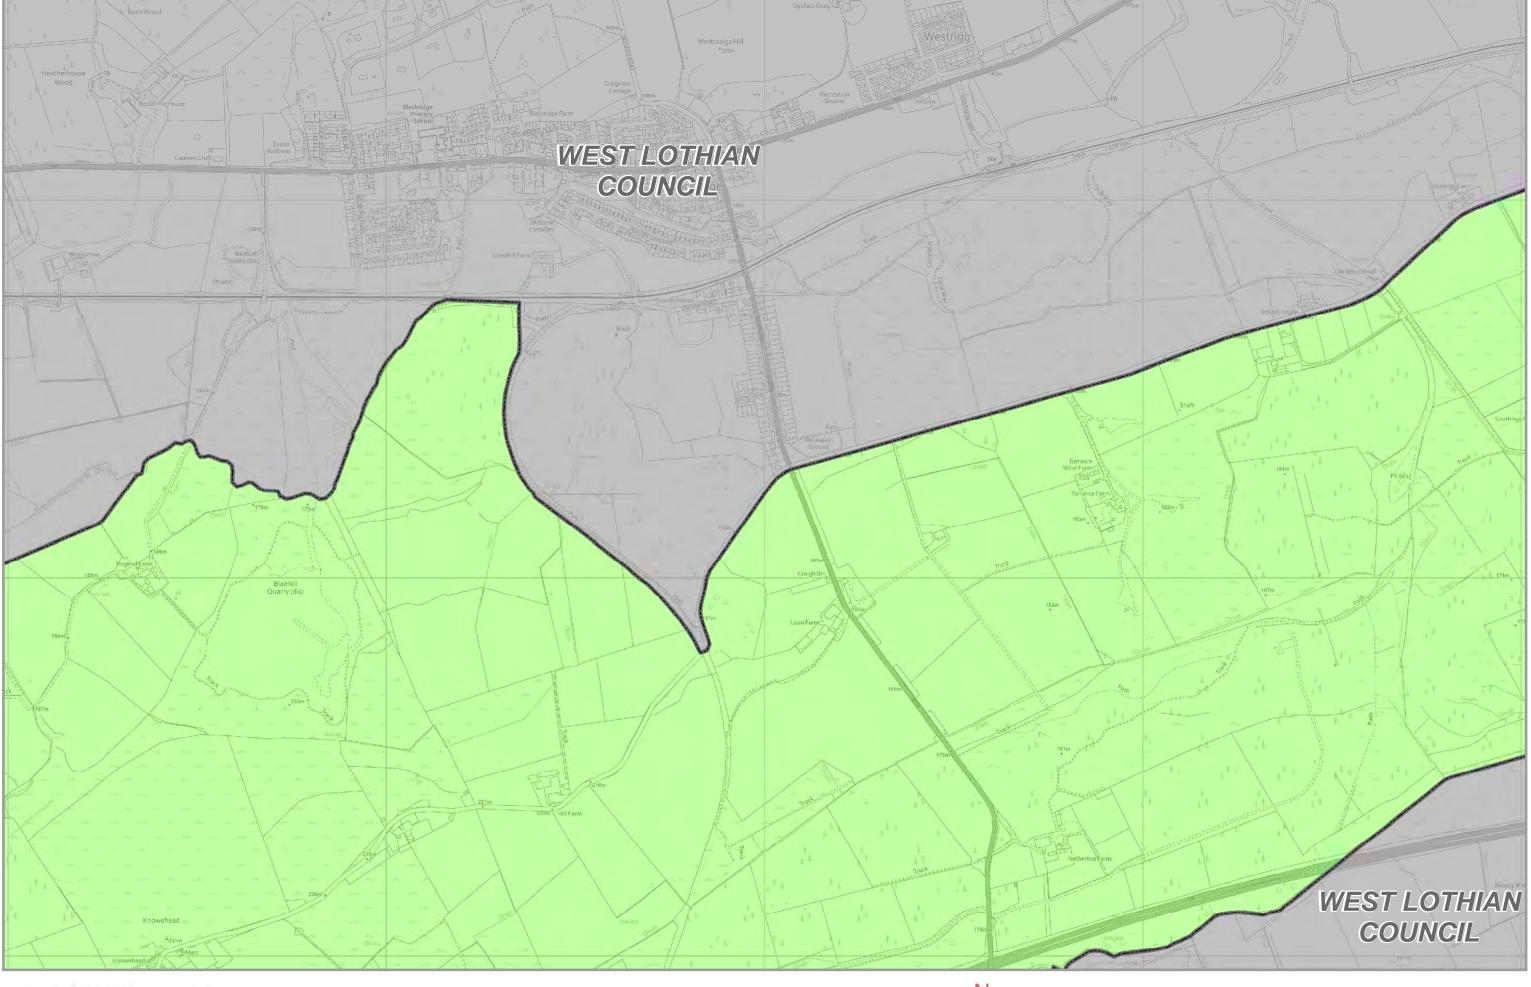

0 250 500 Metres

250 500 Metres

0 250 500 Metres

0 250 500 Metres

NORTH LANARKSHIRE COUNCIL

**LDP Protect Map** 

250 500 Metres

0 250 500 Metres