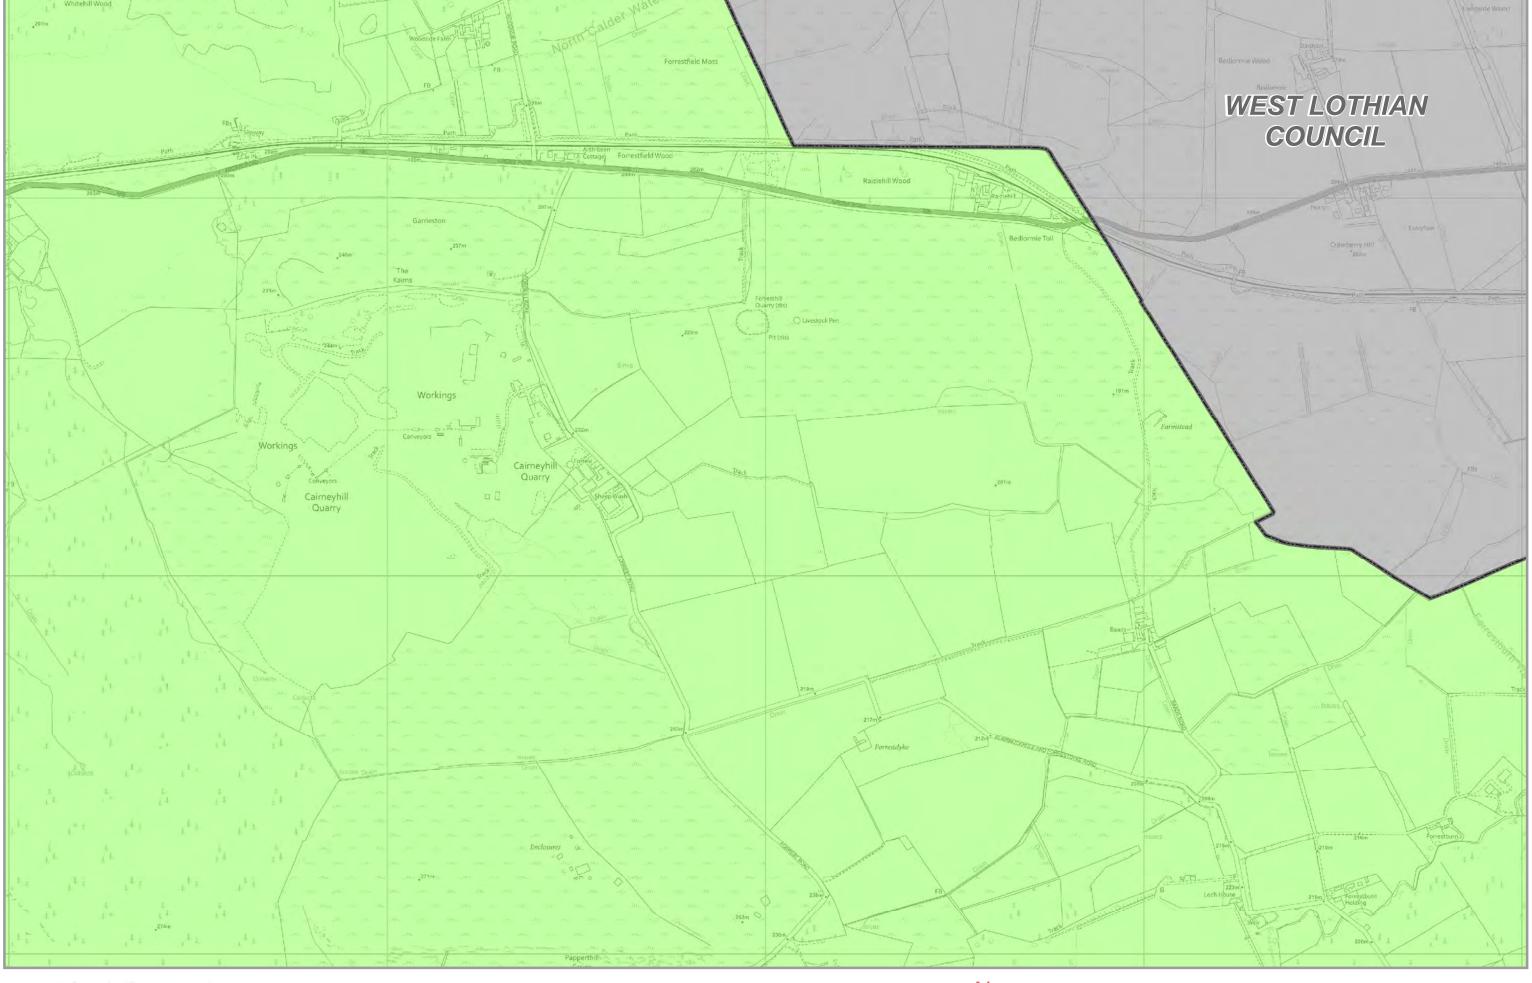

0 250 500 Metres

250 500 Metres

0 250 500 Metres

0 250 500 Metres

NORTH LANARKSHIRE COUNCIL

**LDP Protect Map** 

250 500 Metres

0 250 500 Metres