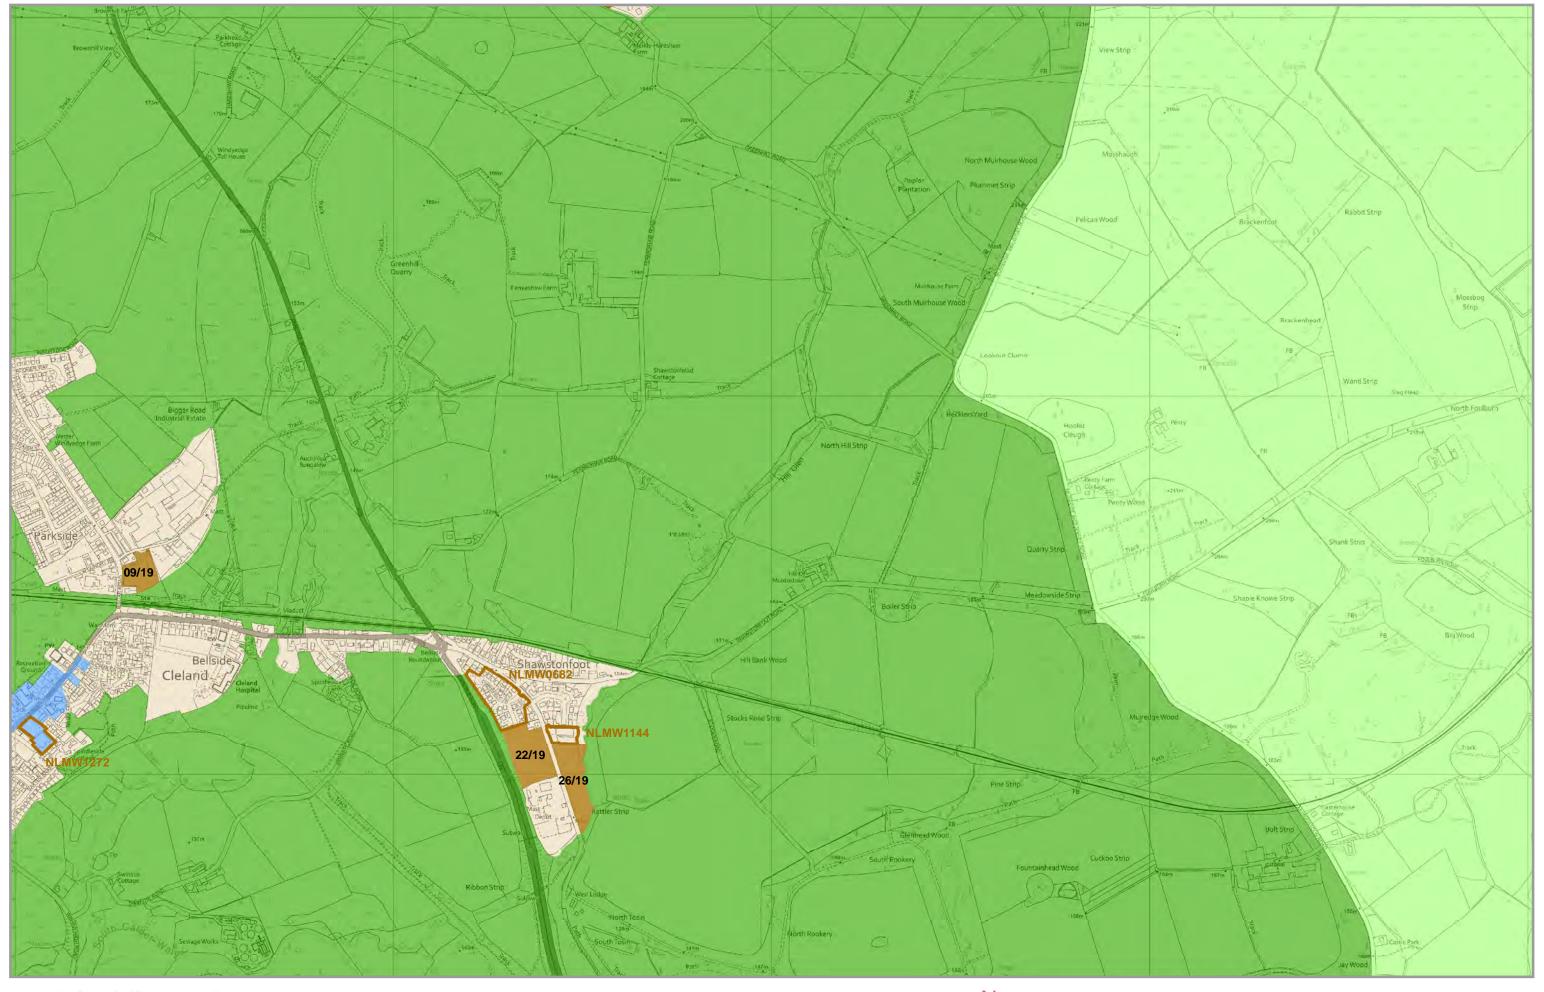

## **PROM LOC1 Regeneration Priorities** Regeneration Site **PROM LOC2 Business Development Sites Existing Business Site** Proposed Business Site Specialised Business Site Proposed Leisure Site **PROM LOC3 Housing Development Sites Existing Housing Site** Proposed Housing Site PROM LOC4 Special Landscape Areas & Green Network Improvements Special Landscape Area (SLA) Green Network Site **Culverted Canal** Green Network Improvement Opportunity **PROM ID1 Transport Improvements Transportation Opportunity Placemaking Policies** Mixed Use Centre **Business Centre** Visitor Economy Location General Urban Area Green Belt

Countryside