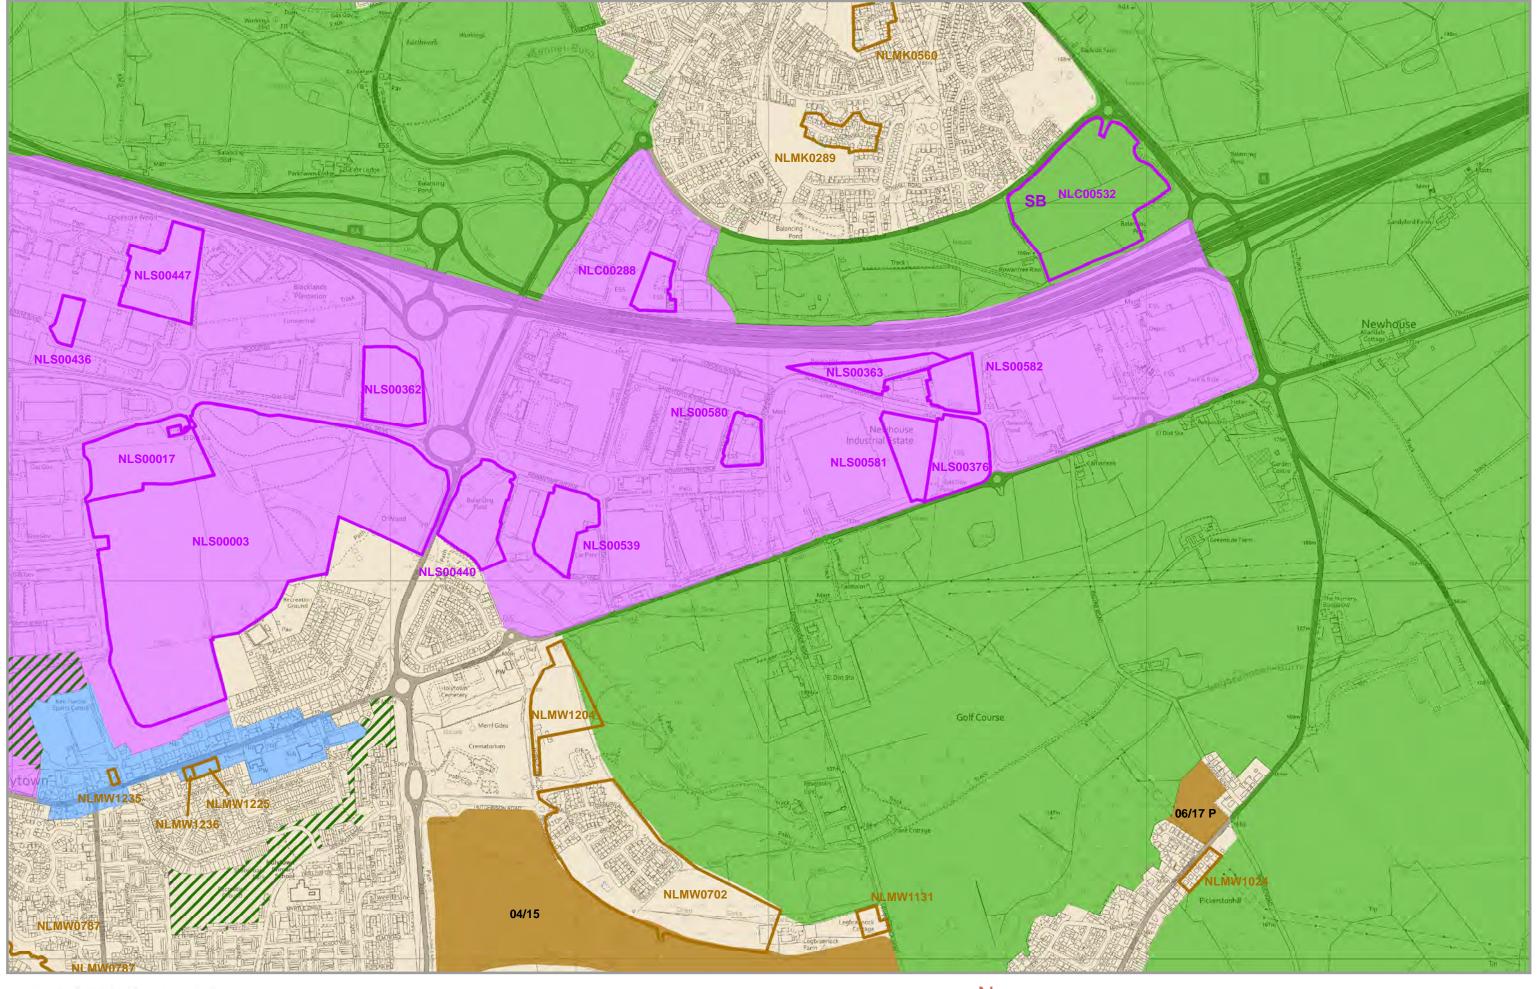

## **PROM LOC1 Regeneration Priorities** Regeneration Site **PROM LOC2 Business Development Sites Existing Business Site** Proposed Business Site Specialised Business Site Proposed Leisure Site **PROM LOC3 Housing Development Sites Existing Housing Site** Proposed Housing Site PROM LOC4 Special Landscape Areas & Green Network Improvements Special Landscape Area (SLA) Green Network Site **Culverted Canal** Green Network Improvement Opportunity **PROM ID1 Transport Improvements Transportation Opportunity Placemaking Policies** Mixed Use Centre **Business Centre** Visitor Economy Location General Urban Area Green Belt

Countryside