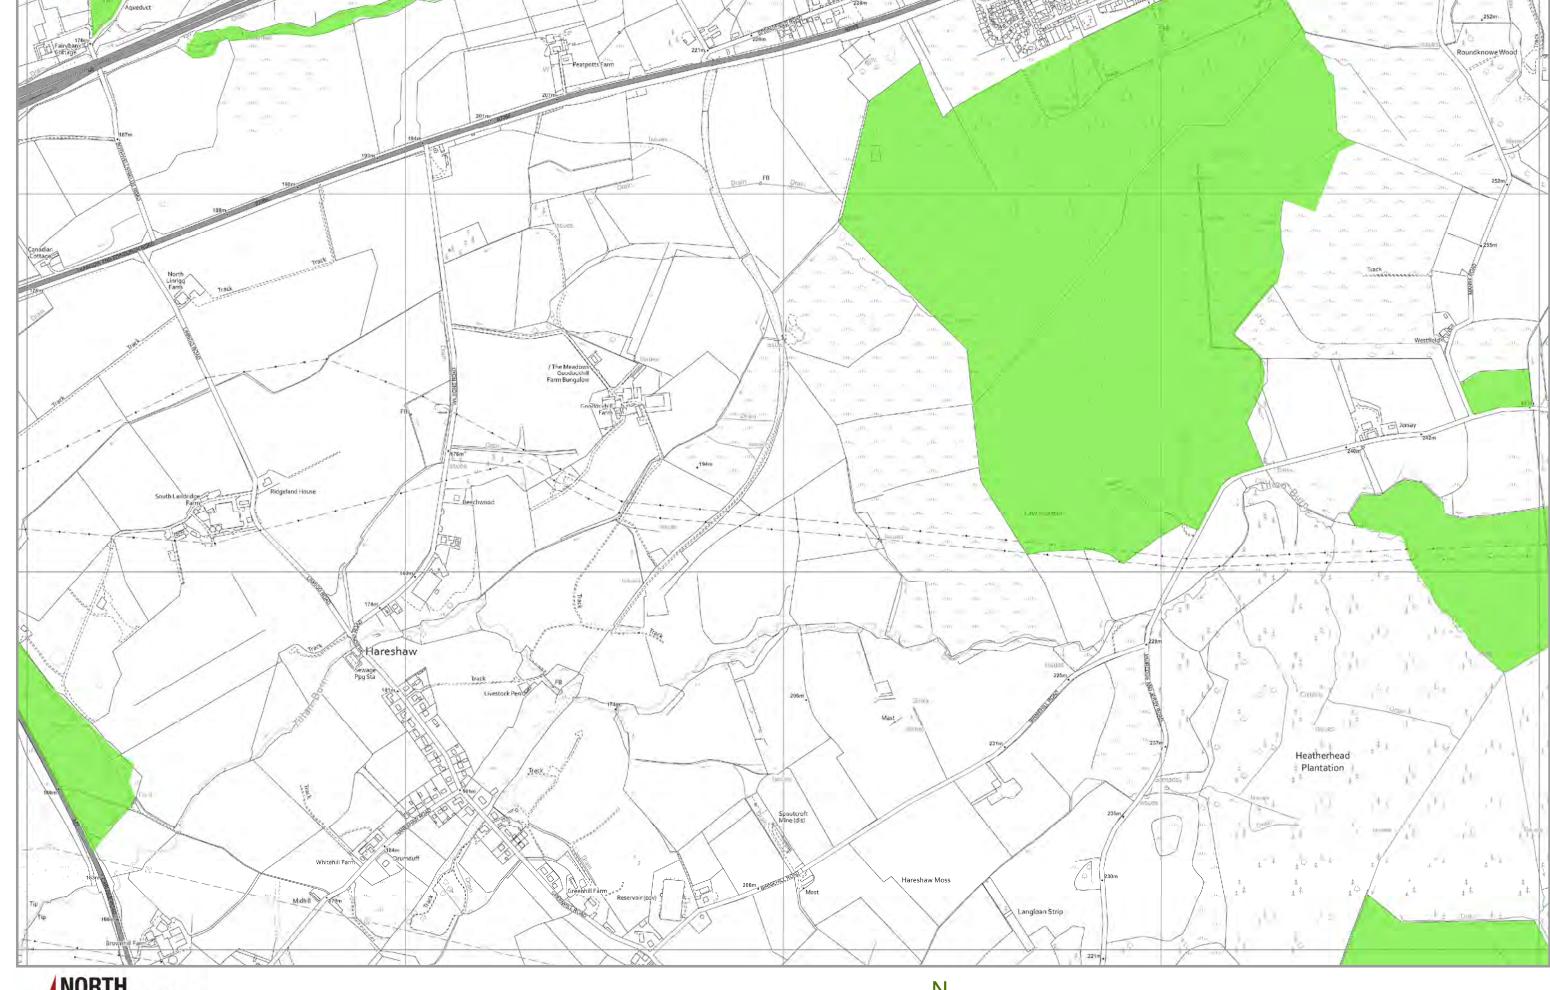

#### **Protecting Assets PROT A - Natural Environment and Green Network**

#### **Category A3 Local Sites**

Special Landscape Area (SLA)

Site of Importance for Nature Conservation (SINC), Local Nature Reserve (LNR), Community Park, etc

Seven Lochs Wetland Park

Country Park / Town Park

#### **Category A4 Green Network**

Green Network Site