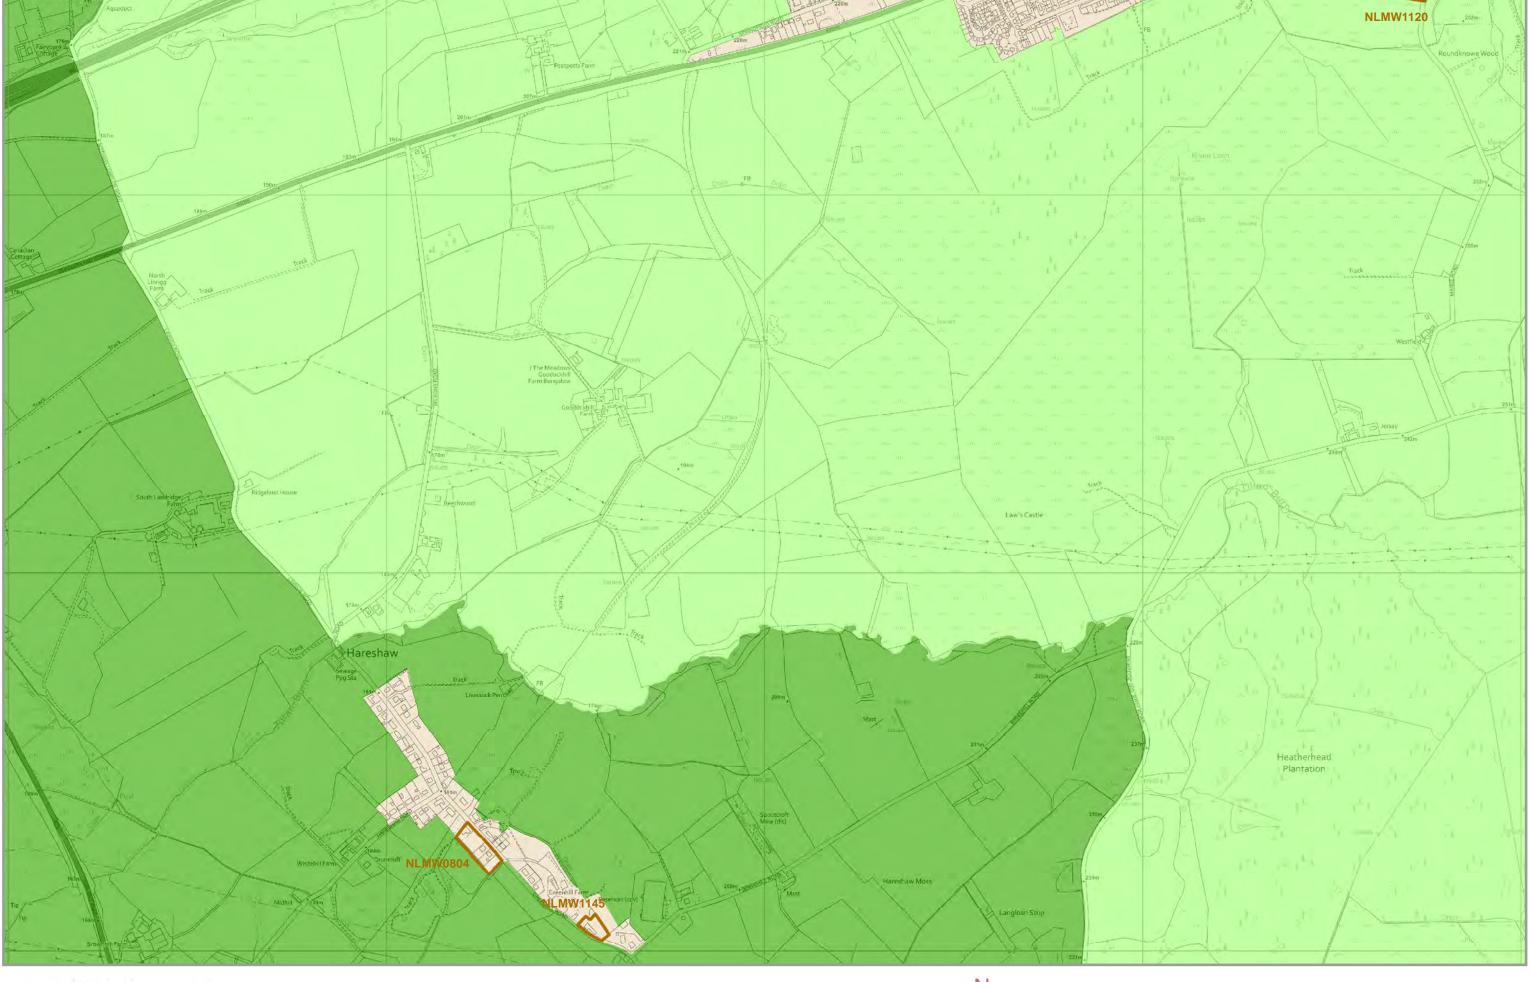

#### **Protecting Assets PROT A - Natural Environment and Green Network**

#### **Category A3 Local Sites**

Special Landscape Area (SLA)

Site of Importance for Nature Conservation (SINC), Local Nature Reserve (LNR), Community Park, etc

Seven Lochs Wetland Park

Country Park / Town Park

#### **Category A4 Green Network**

Green Network Site