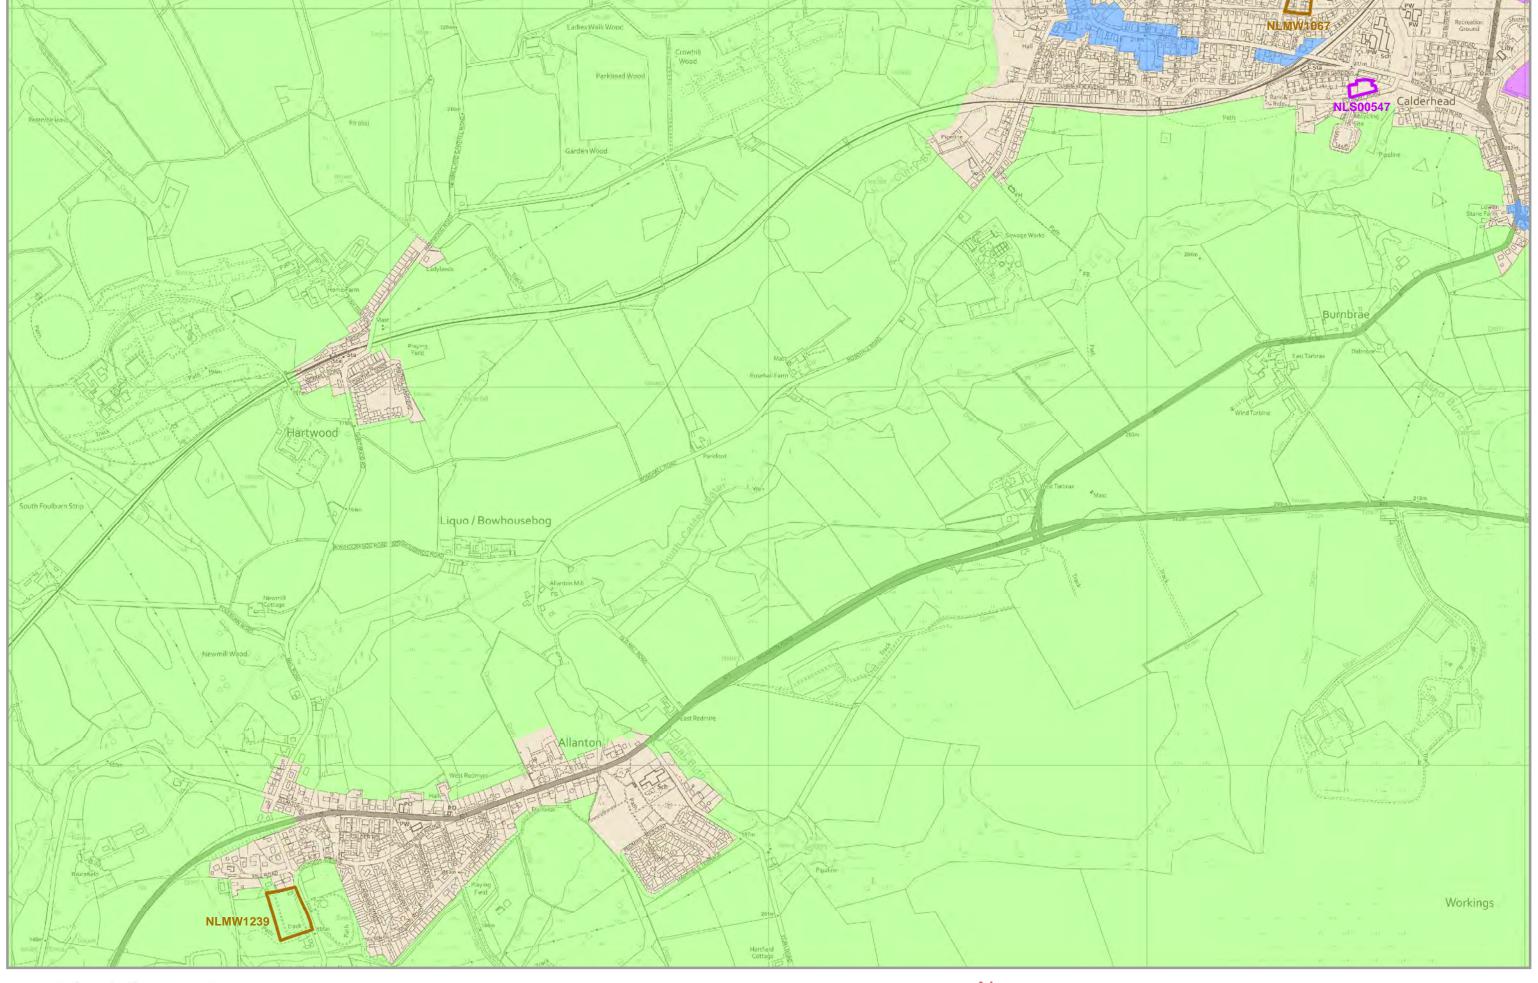

## **PROM LOC1 Regeneration Priorities** Regeneration Site **PROM LOC2 Business Development Sites Existing Business Site** Proposed Business Site Specialised Business Site Proposed Leisure Site **PROM LOC3 Housing Development Sites Existing Housing Site** Proposed Housing Site PROM LOC4 Special Landscape Areas & Green Network Improvements Special Landscape Area (SLA) Green Network Site **Culverted Canal** Green Network Improvement Opportunity **PROM ID1 Transport Improvements Transportation Opportunity Placemaking Policies** Mixed Use Centre **Business Centre** Visitor Economy Location General Urban Area Green Belt

Countryside