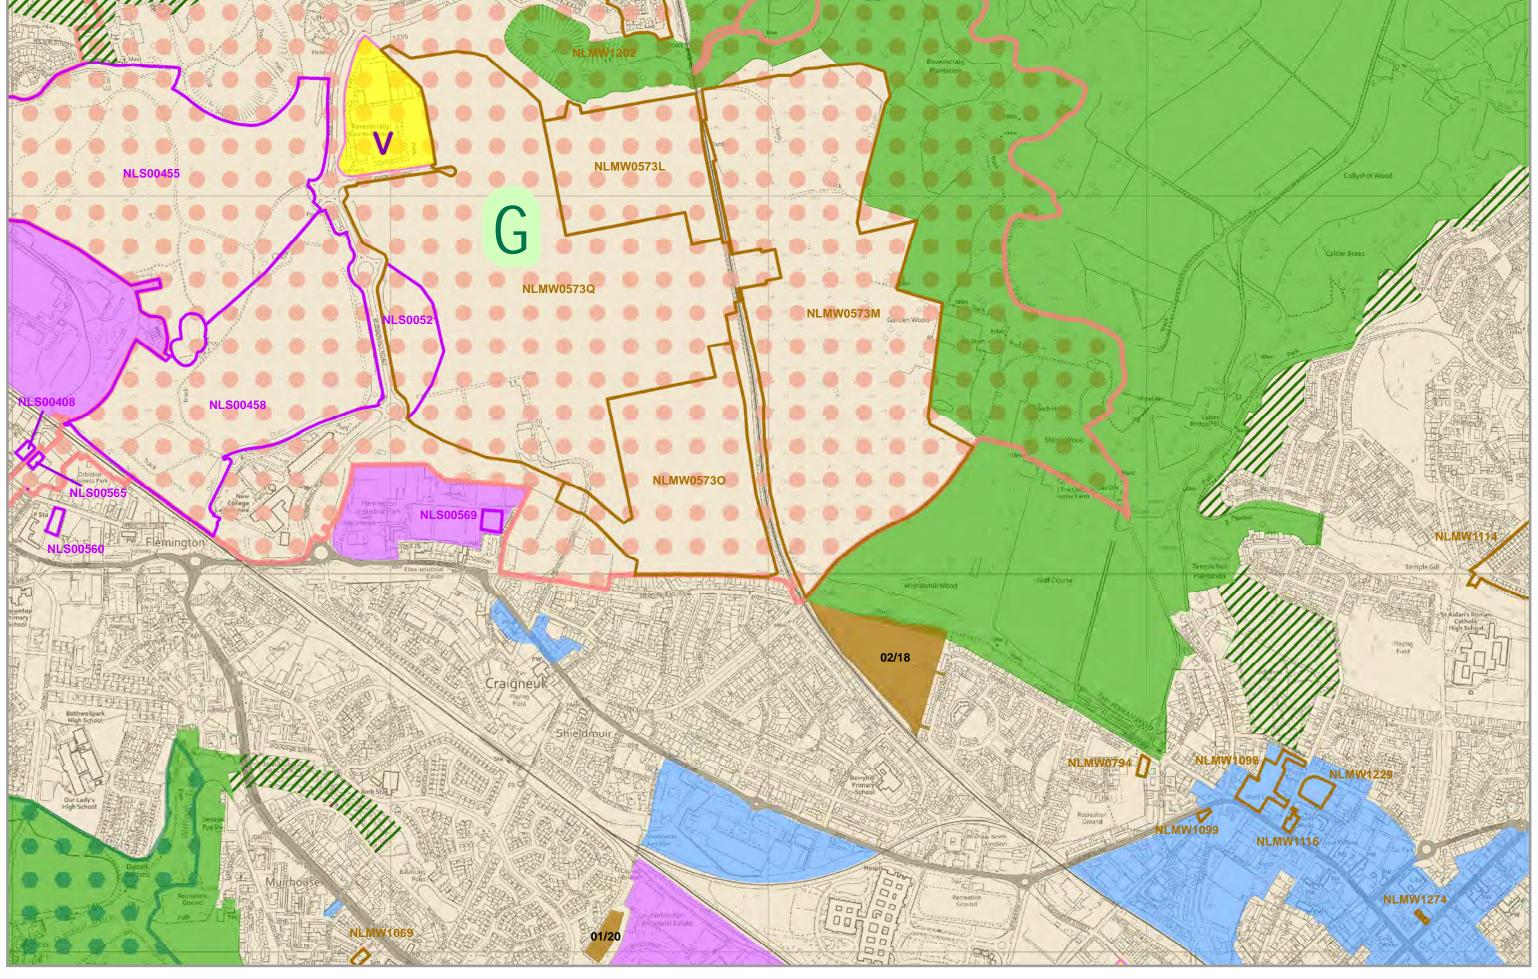

## **LDP Promote Map Legend**

#### **Promoting Development Locations & Infrastructure**

## **PROM LOC1 Regeneration Priorities** Regeneration Site **PROM LOC2 Business Development Sites Existing Business Site** Proposed Business Site Specialised Business Site Proposed Leisure Site **PROM LOC3 Housing Development Sites Existing Housing Site** Proposed Housing Site PROM LOC4 Special Landscape Areas & Green Network Improvements Special Landscape Area (SLA) Green Network Site **Culverted Canal** Green Network Improvement Opportunity **PROM ID1 Transport Improvements Transportation Opportunity Placemaking Policies** Mixed Use Centre **Business Centre** Visitor Economy Location General Urban Area Green Belt