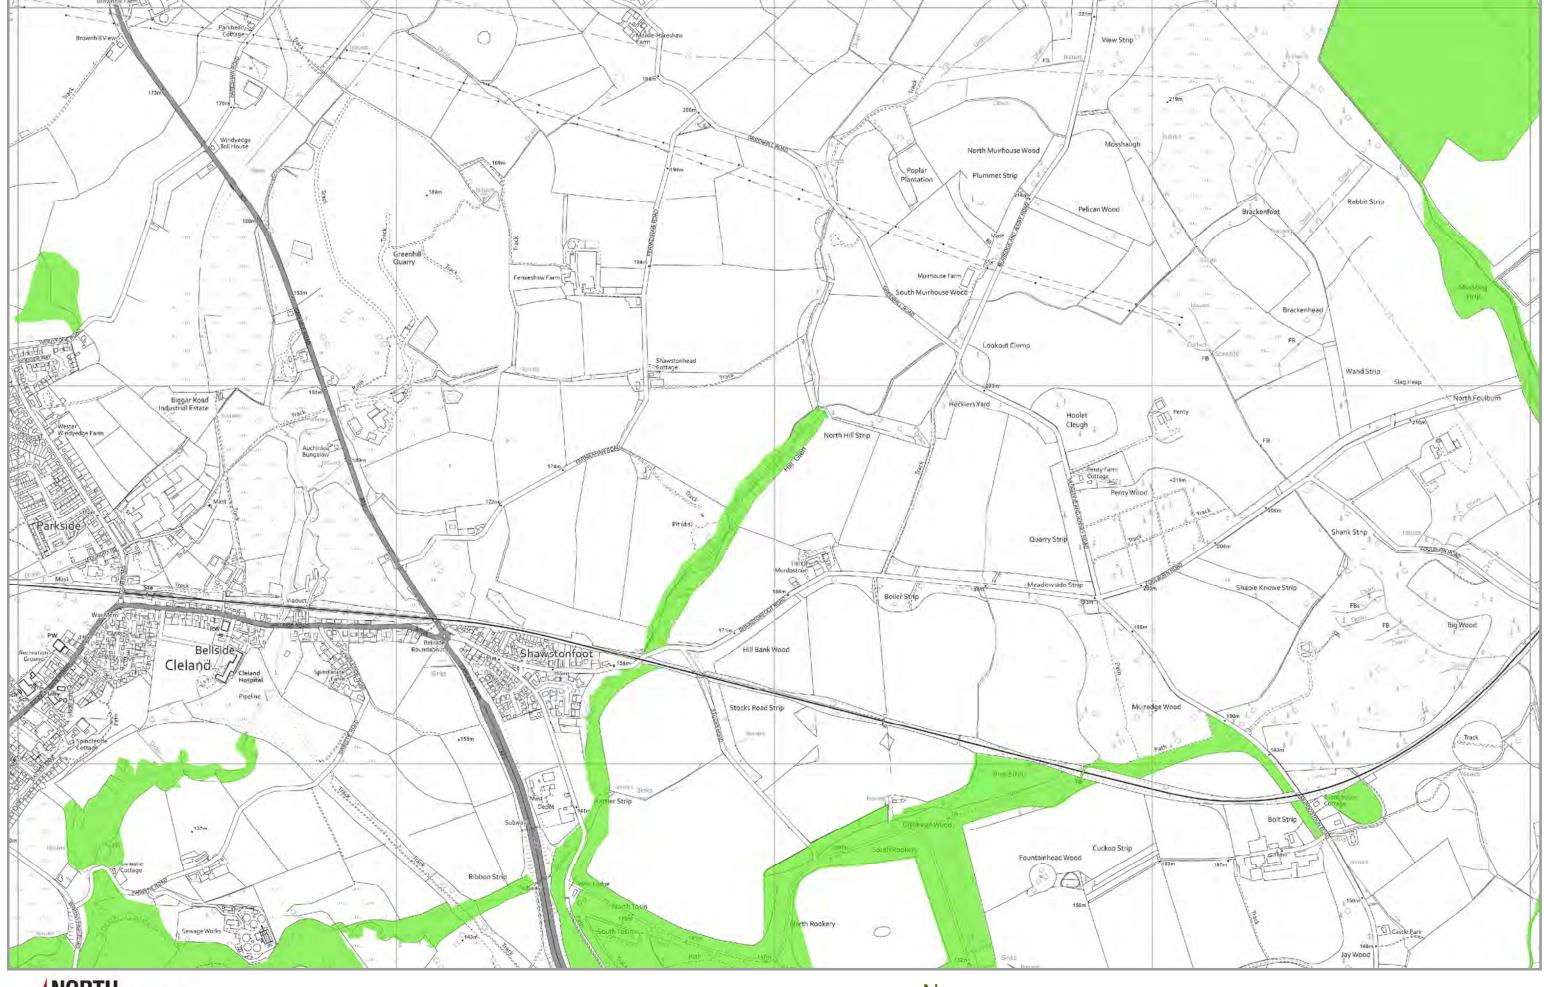

#### **Protecting Assets PROT A - Natural Environment and Green Network**

#### **Category A1 International Sites**

Special Area of Conservation (SAC) / Special Protection Area (SPA)

#### **Category A2 National Sites**

Site of Special Scientific Interest (SSSI) / Ancient Woodland

#### **Category A3 Local Sites**

Special Landscape Area (SLA)

Site of Importance for Nature Conservation (SINC), Local Nature Reserve (LNR), Community Park, etc

Seven Lochs Wetland Park

Country Park / Town Park

#### **Category A4 Green Network**

Green Network Site