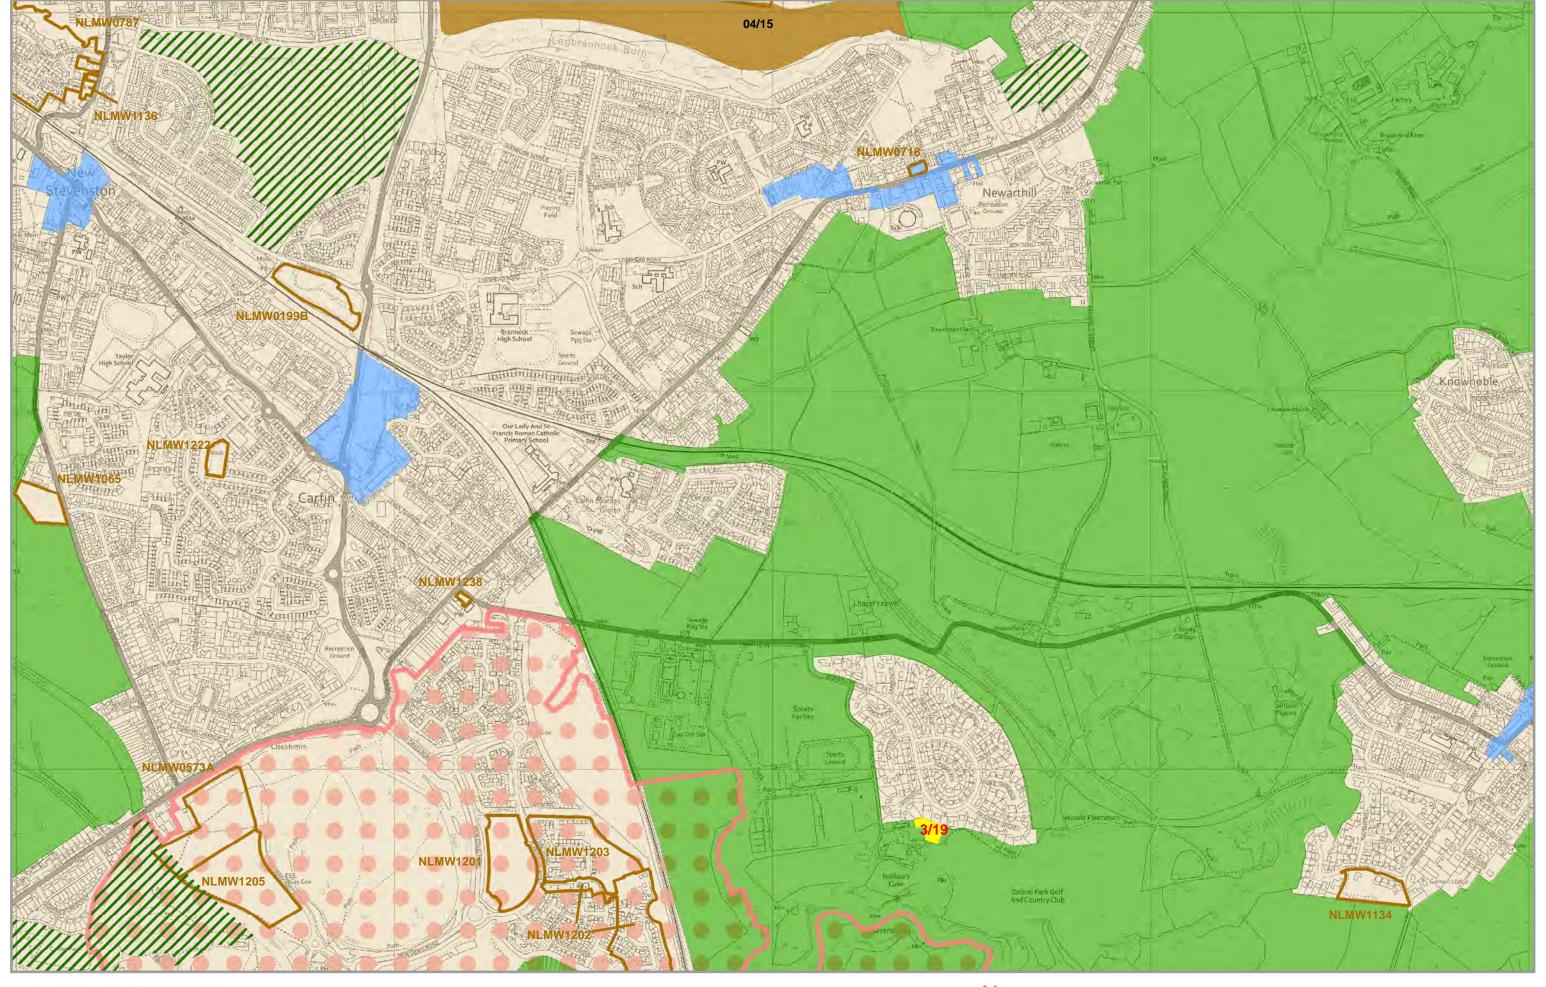

## **PROM LOC1 Regeneration Priorities** Regeneration Site **PROM LOC2 Business Development Sites Existing Business Site** Proposed Business Site Specialised Business Site Proposed Leisure Site **PROM LOC3 Housing Development Sites Existing Housing Site** Proposed Housing Site PROM LOC4 Special Landscape Areas & Green Network Improvements Special Landscape Area (SLA) Green Network Site **Culverted Canal** Green Network Improvement Opportunity **PROM ID1 Transport Improvements Transportation Opportunity Placemaking Policies** Mixed Use Centre **Business Centre** Visitor Economy Location General Urban Area Green Belt

Countryside