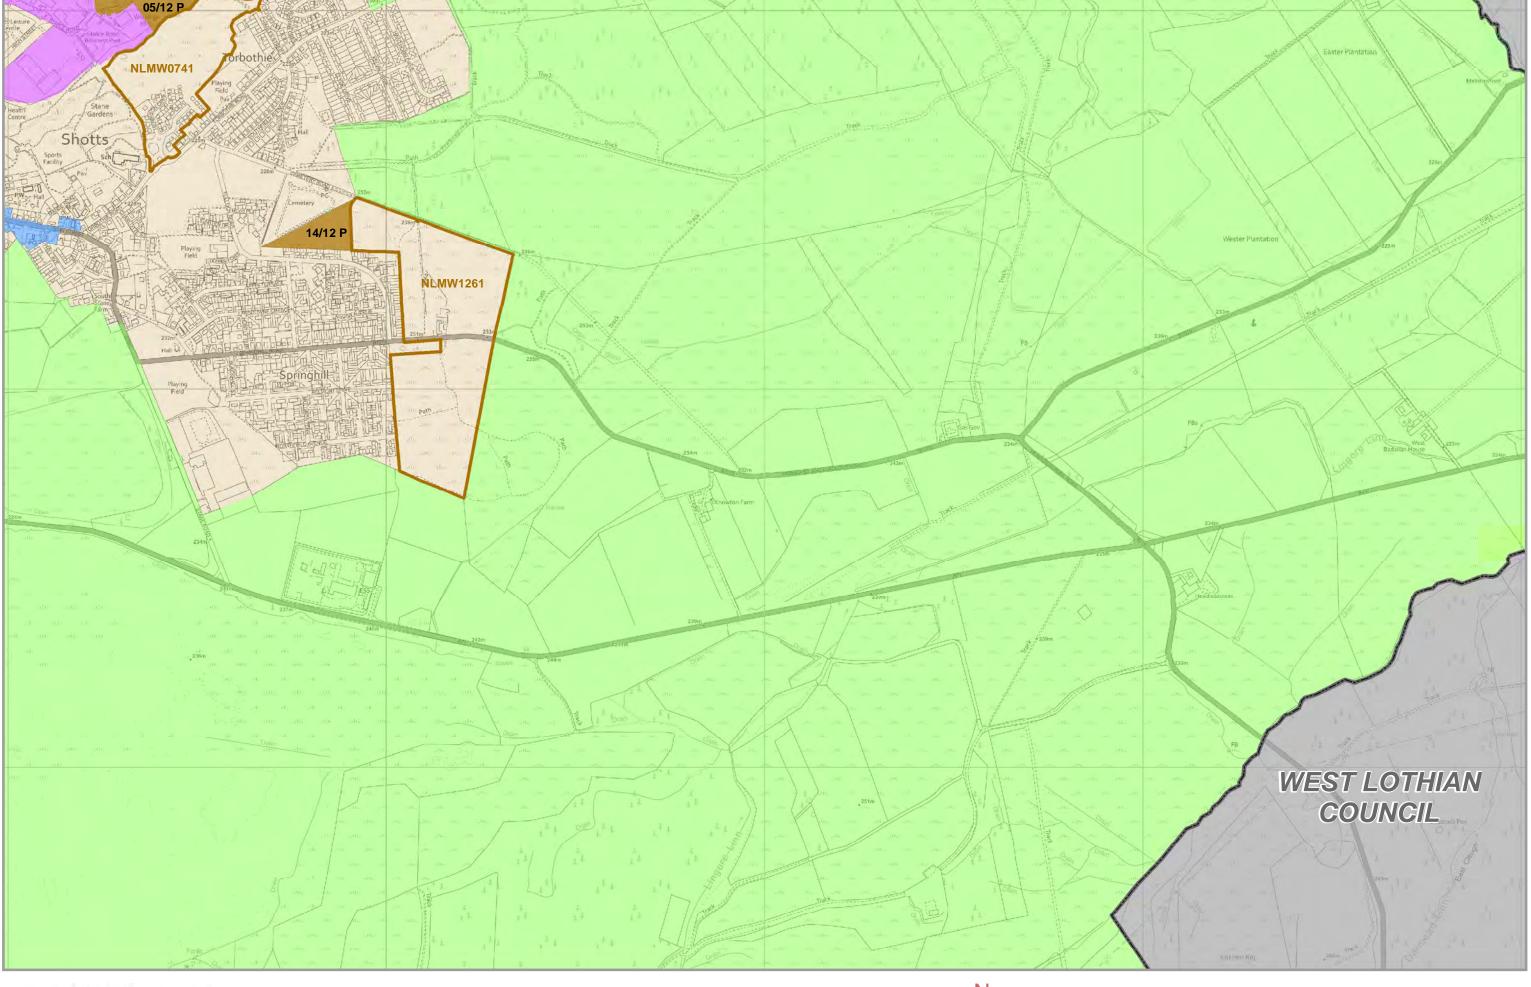

## **PROM LOC1 Regeneration Priorities** Regeneration Site **PROM LOC2 Business Development Sites Existing Business Site** Proposed Business Site Specialised Business Site Proposed Leisure Site **PROM LOC3 Housing Development Sites Existing Housing Site** Proposed Housing Site PROM LOC4 Special Landscape Areas & Green Network Improvements Special Landscape Area (SLA) Green Network Site **Culverted Canal** Green Network Improvement Opportunity **PROM ID1 Transport Improvements Transportation Opportunity Placemaking Policies** Mixed Use Centre **Business Centre** Visitor Economy Location General Urban Area Green Belt

Countryside