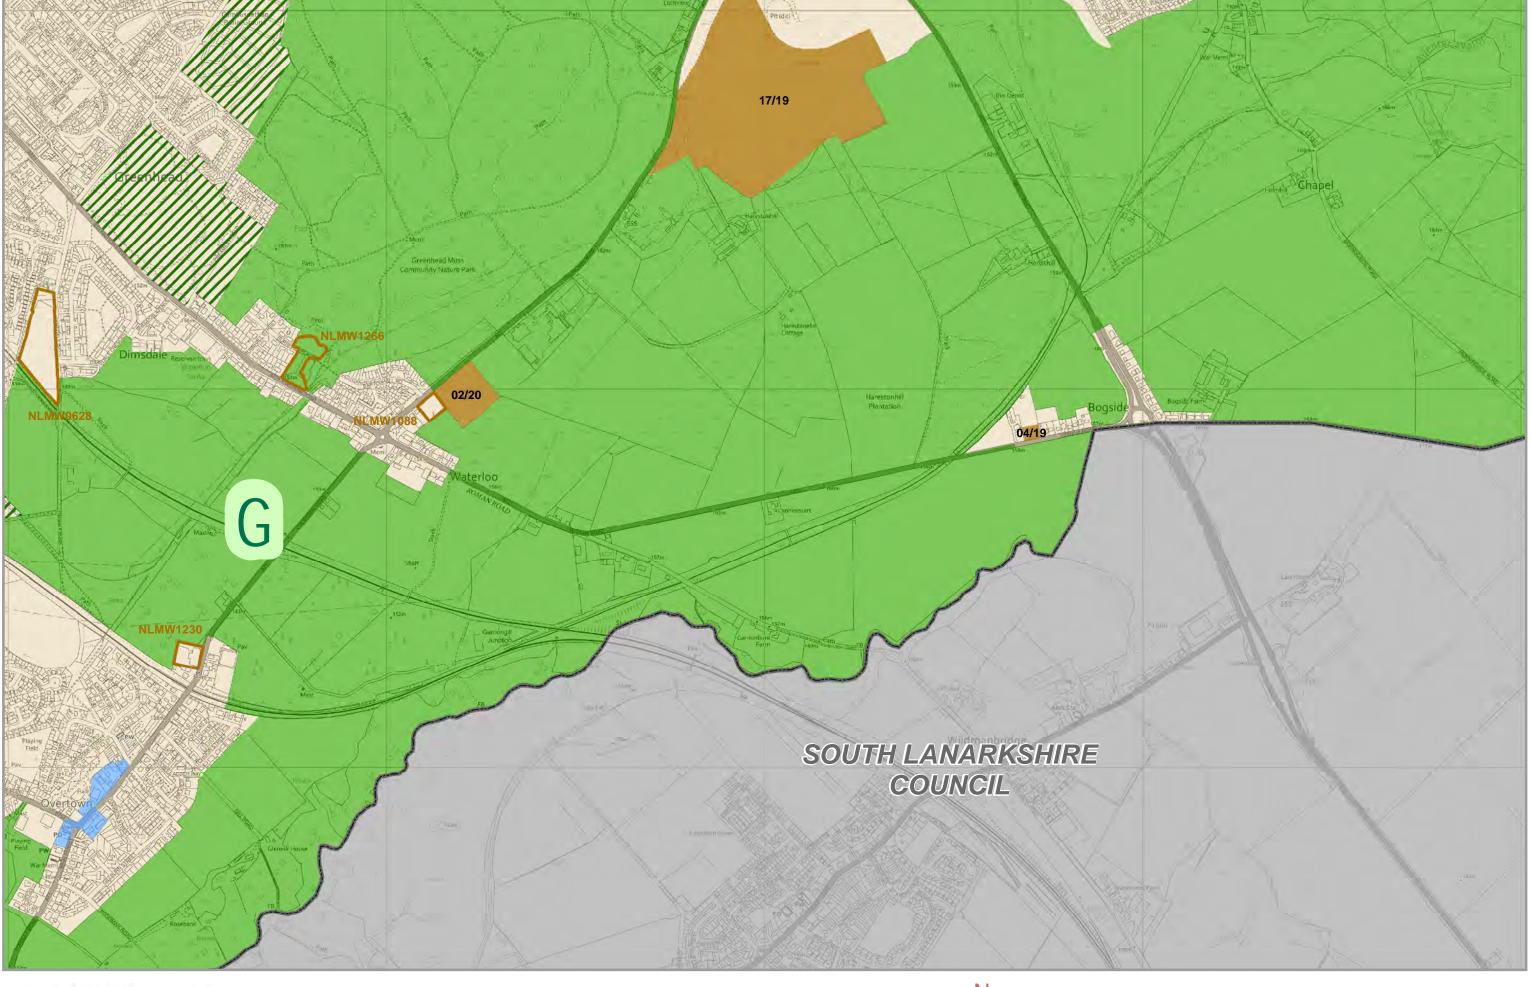

## **PROM LOC1 Regeneration Priorities** Regeneration Site **PROM LOC2 Business Development Sites Existing Business Site** Proposed Business Site Specialised Business Site Proposed Leisure Site **PROM LOC3 Housing Development Sites Existing Housing Site** Proposed Housing Site PROM LOC4 Special Landscape Areas & Green Network Improvements Special Landscape Area (SLA) Green Network Site **Culverted Canal** Green Network Improvement Opportunity **PROM ID1 Transport Improvements Transportation Opportunity Placemaking Policies** Mixed Use Centre **Business Centre** Visitor Economy Location General Urban Area Green Belt

Countryside