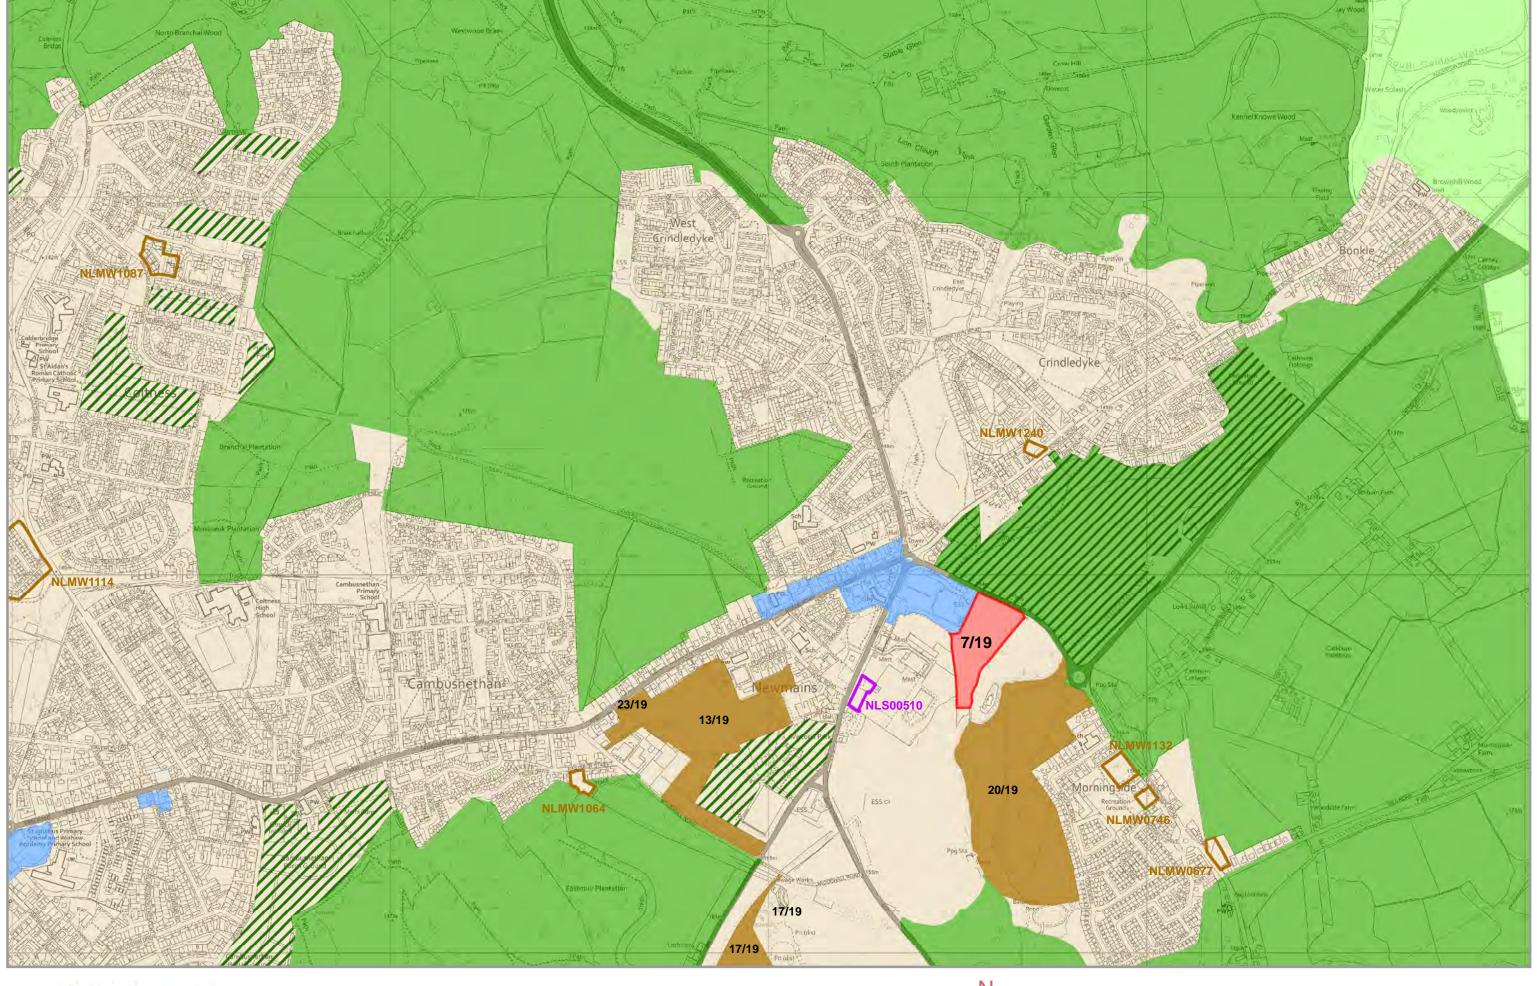

## **PROM LOC1 Regeneration Priorities** Regeneration Site **PROM LOC2 Business Development Sites Existing Business Site** Proposed Business Site Specialised Business Site Proposed Leisure Site **PROM LOC3 Housing Development Sites Existing Housing Site** Proposed Housing Site PROM LOC4 Special Landscape Areas & Green Network Improvements Special Landscape Area (SLA) Green Network Site **Culverted Canal** Green Network Improvement Opportunity **PROM ID1 Transport Improvements Transportation Opportunity Placemaking Policies** Mixed Use Centre **Business Centre** Visitor Economy Location General Urban Area Green Belt