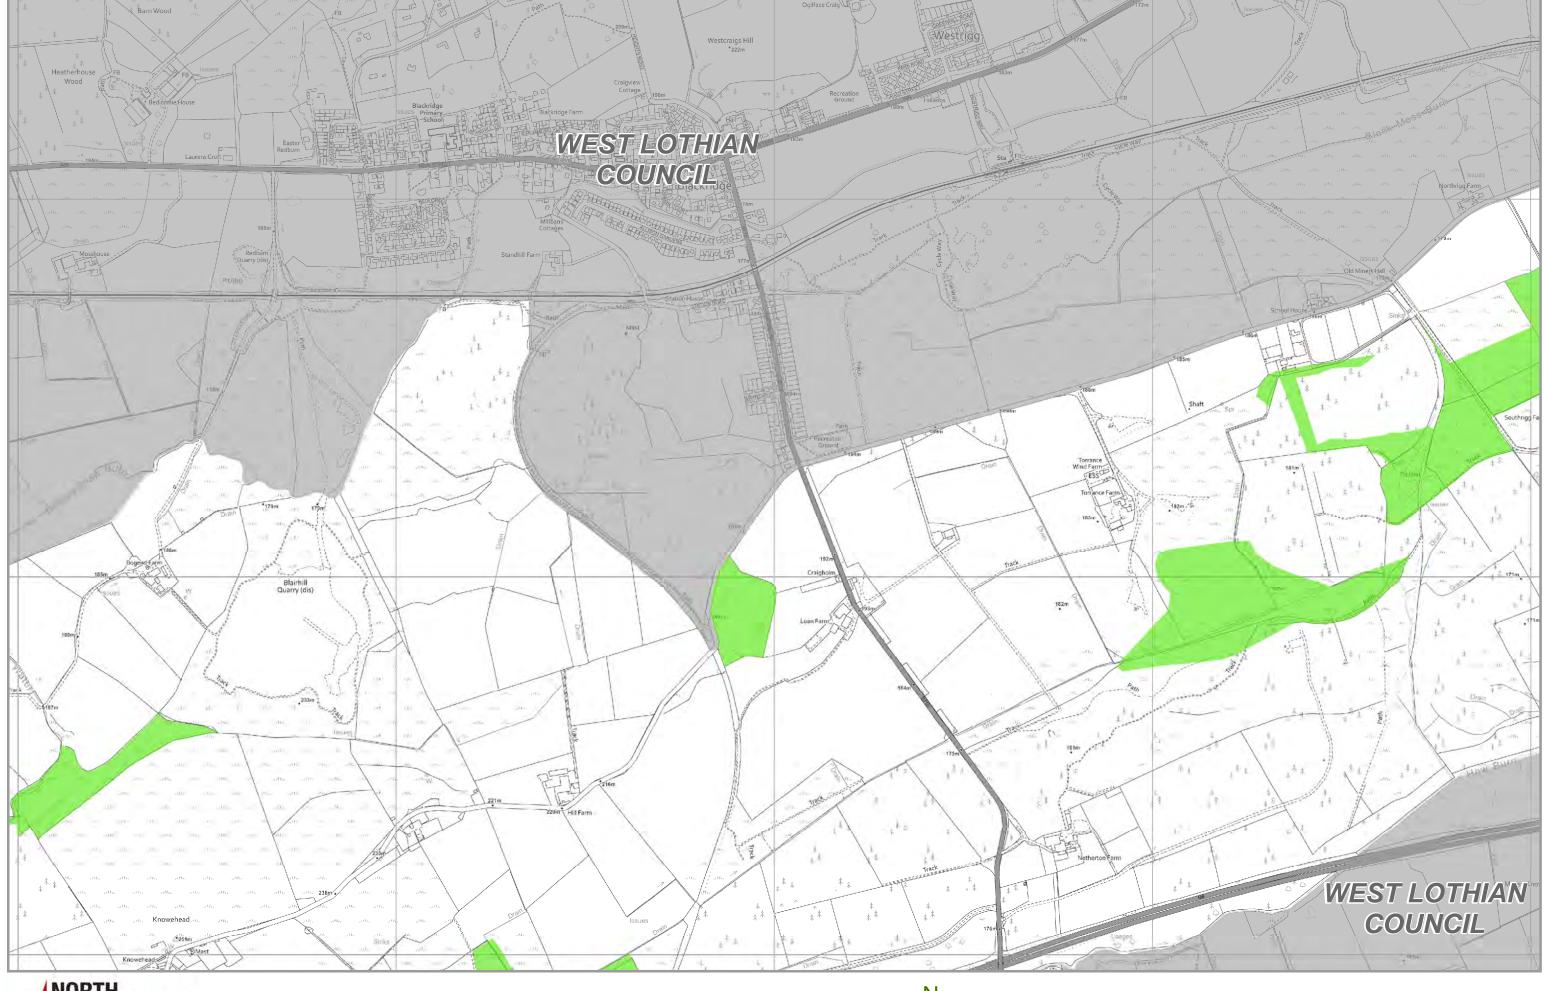

0 250 500 Metres

250 500 Metres

0 250 500 Metres

0 250 500 Metres

NORTH LANARKSHIRE COUNCIL

**LDP Protect Map** 

250 500 Metres

0 250 500 Metres