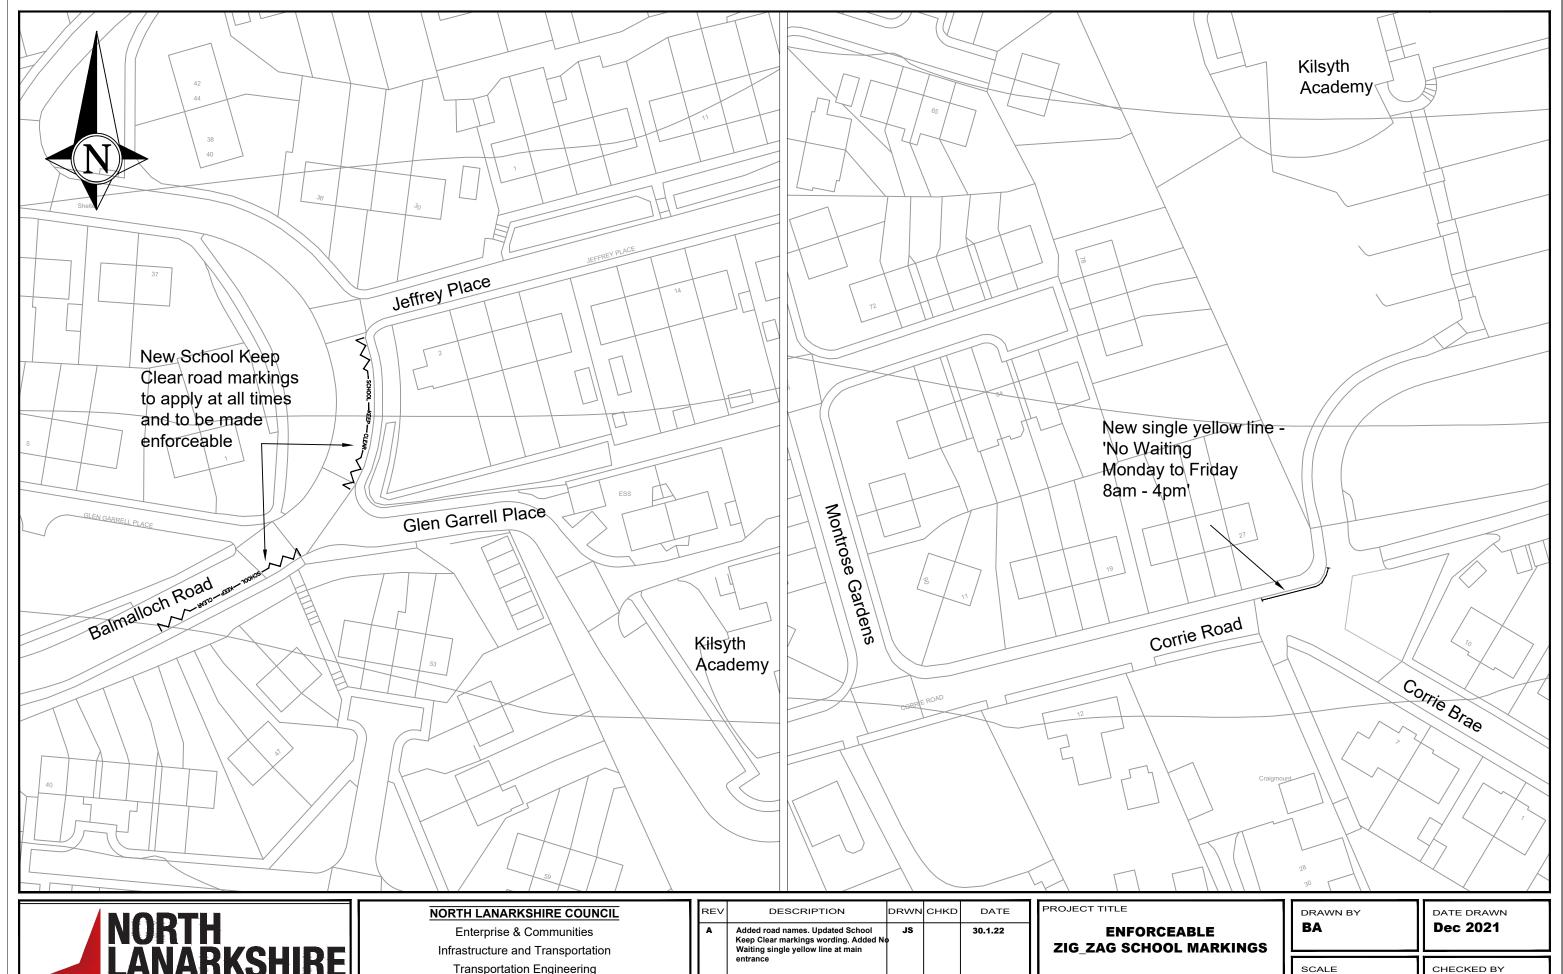

Transportation Engineering

Reproduced by permission of Ordnance Survey on behalf of HMSO. © Crown copyright and database right 2021. All rights reserved. Ordnance Survey Licence number 100023396

| REV | DESCRIPTION                                                                                                                 | DRWN | CHKD | DATE    |
|-----|-----------------------------------------------------------------------------------------------------------------------------|------|------|---------|
| A   | Added road names. Updated School<br>Keep Clear markings wording. Added No<br>Waiting single yellow line at main<br>entrance | JS   |      | 30.1.22 |

PHASE 1 **KILSYTH ACADEMY KILSYTH** 

| DRAWN BY                  | Dec 2021    |  |  |
|---------------------------|-------------|--|--|
| 1: 750 (A3)               | CHECKED BY  |  |  |
| DRAWING NUMBER RT-20-036- | APPROVED BY |  |  |

PH1-N-004