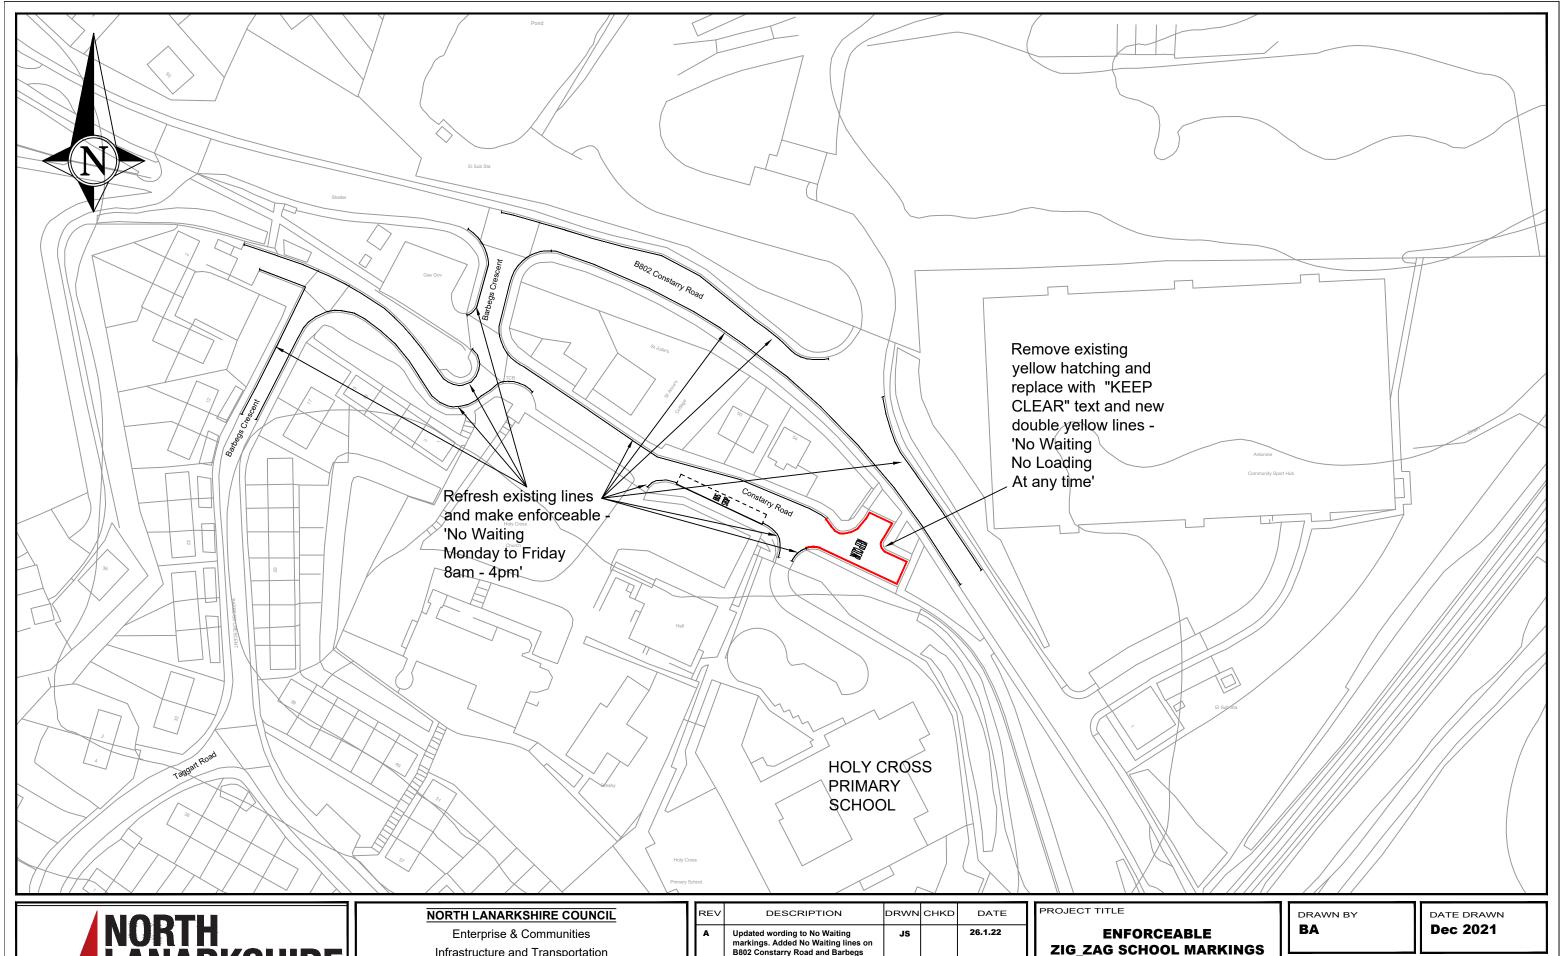

Infrastructure and Transportation Transportation Engineering

Reproduced by permission of Ordnance Survey on behalf of HMSO. © Crown copyright and database right 2021. All rights reserved. Ordnance Survey Licence number 100023396

| ı | REV | DESCRIPTION                                                                                                         | DRWN | CHKD | DATE    |
|---|-----|---------------------------------------------------------------------------------------------------------------------|------|------|---------|
|   | A   | Updated wording to No Waiting<br>markings. Added No Waiting lines on<br>B802 Constarry Road and Barbegs<br>Crescent | Js   |      | 26.1.22 |

PHASE 1 **HOLY CROSS PRIMARY** SCHOOL

**CROY** 

| DRAWN BY | DATE DRAWN |  |  |
|----------|------------|--|--|
| ВА       | Dec 2021   |  |  |
|          |            |  |  |

SCALE CHECKED BY 1:1000 (A3) JS

DRAWING NUMBER APPROVED BY RT-20-036-GW PH1-N-005