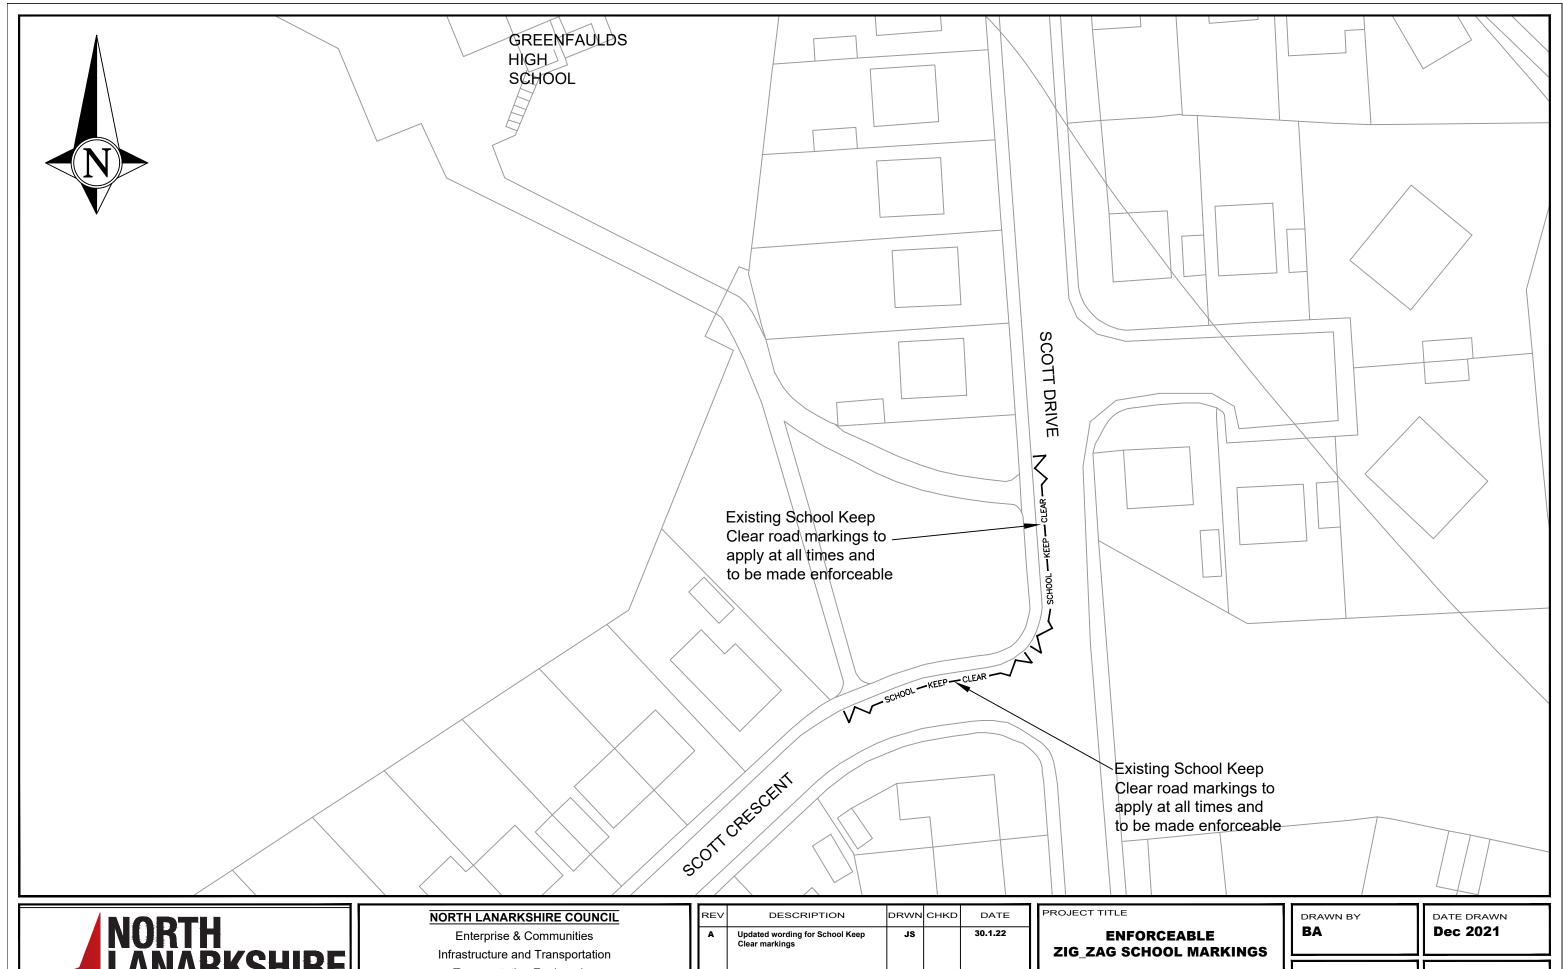

Transportation Engineering

Reproduced by permission of Ordnance Survey on behalf of HMSO. © Crown copyright and database right 2021. All rights reserved. Ordnance Survey Licence number 100023396

| REV | DESCRIPTION                                       | DRWN | CHKD | DATE    |
|-----|---------------------------------------------------|------|------|---------|
| A   | Updated wording for School Keep<br>Clear markings | Js   |      | 30.1.22 |

PHASE 1 **GREENFAULDS HIGH SCHOOL CUMBERNAULD** 

| DRAWN BY<br>BA      | Dec 2021    |  |  |
|---------------------|-------------|--|--|
| SCALE<br>1:500 (A3) | CHECKED BY  |  |  |
| DRAWING NUMBER      | APPROVED BY |  |  |

PH1-N-002