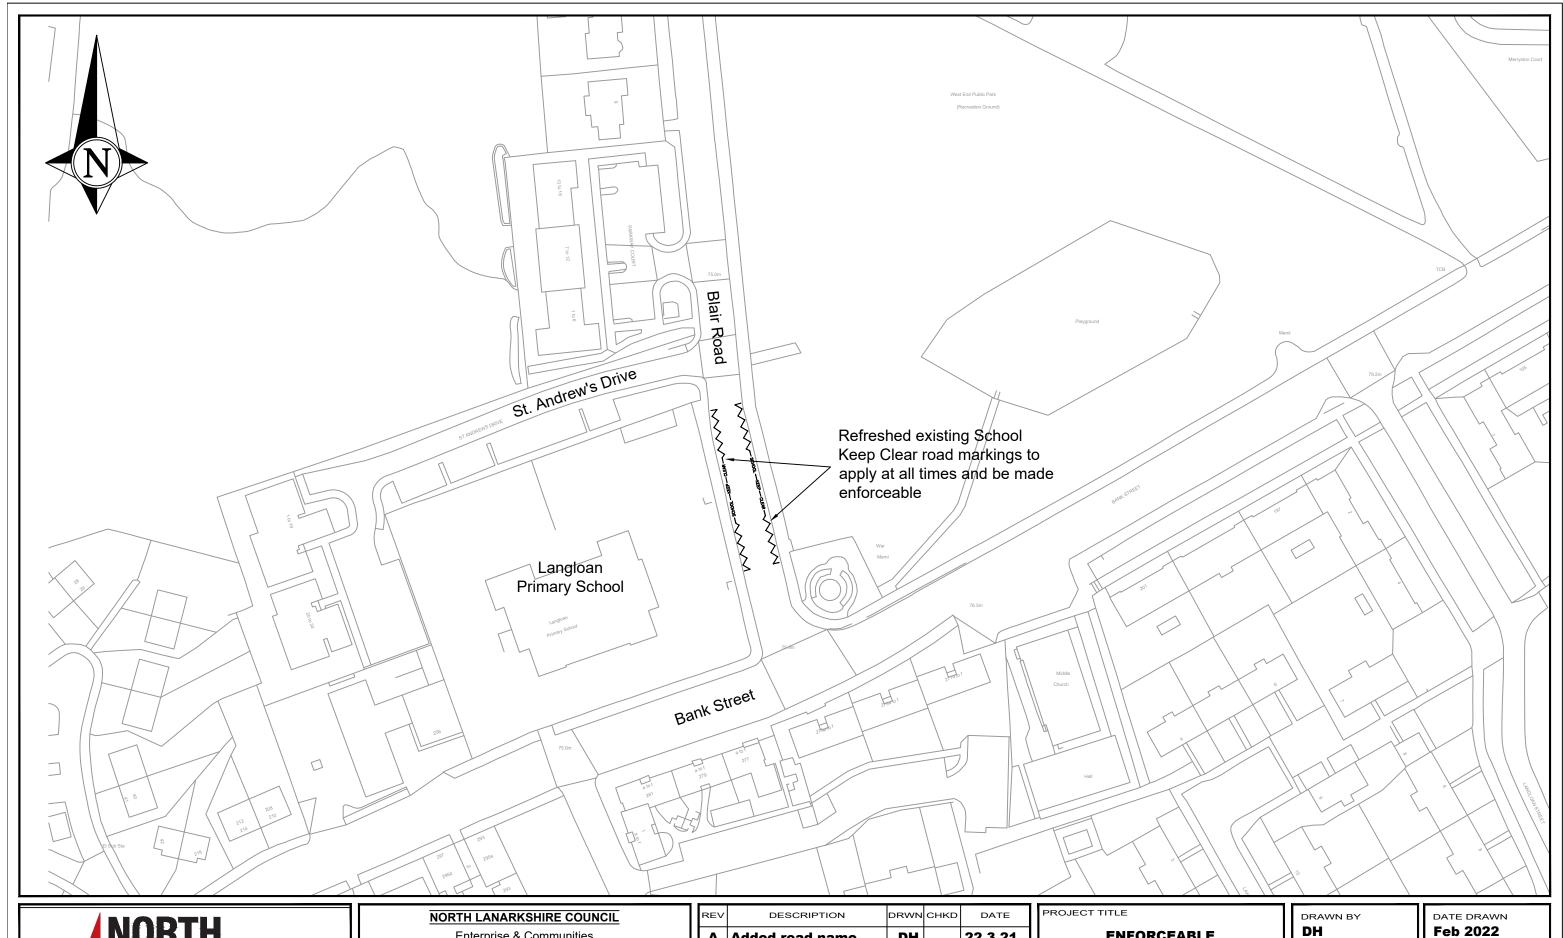

## ENFORCEABLE ZIG\_ZAG SCHOOL MARKINGS

PHASE 2

LANGLOAN PRIMARY SCHOOL

COATBRIDGE

| DRAWN BY       | Feb 2022       |
|----------------|----------------|
| 1: 1000 (A3)   | CHECKED BY  JS |
| DRAWING NUMBER | APPROVED BY    |