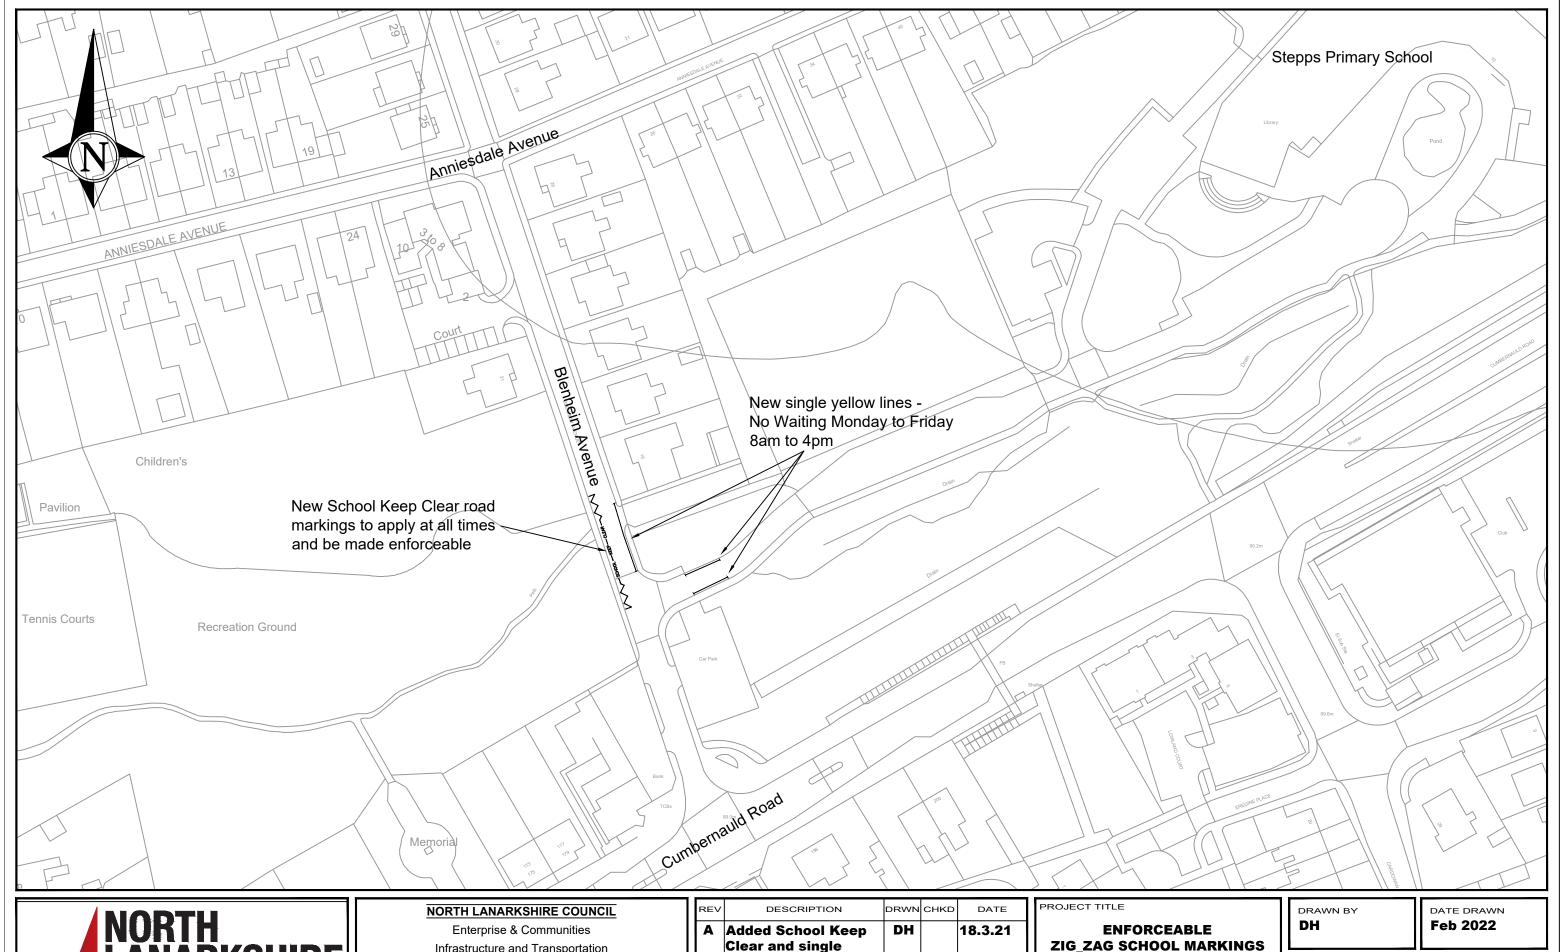

Infrastructure and Transportation Transportation Engineering

Reproduced by permission of Ordnance Survey on behalf of HMSO. © Crown copyright and database right 2021. All rights reserved. Ordnance Survey Licence number 100023396

| REV | DESCRIPTION                                                                         | DRWN | CHKD | DATE    |
|-----|-------------------------------------------------------------------------------------|------|------|---------|
|     | Added School Keep<br>Clear and single<br>yellow line markings<br>on Blenheim Avenue | DH   |      | 18.3.21 |

| ENFORCEABLE             |  |  |  |  |
|-------------------------|--|--|--|--|
| ZIG_ZAG SCHOOL MARKINGS |  |  |  |  |

PHASE 2 **STEPPS PRIMARY SCHOOL STEPPS** 

| DRAWN BY                                  | DATE DRAWN Feb 2022     |
|-------------------------------------------|-------------------------|
| SCALE<br>1:1000 (A3)                      | CHECKED BY<br><b>JS</b> |
| DRAWING NUMBER<br>RT-20-036-<br>PH2-N-020 | APPROVED BY             |