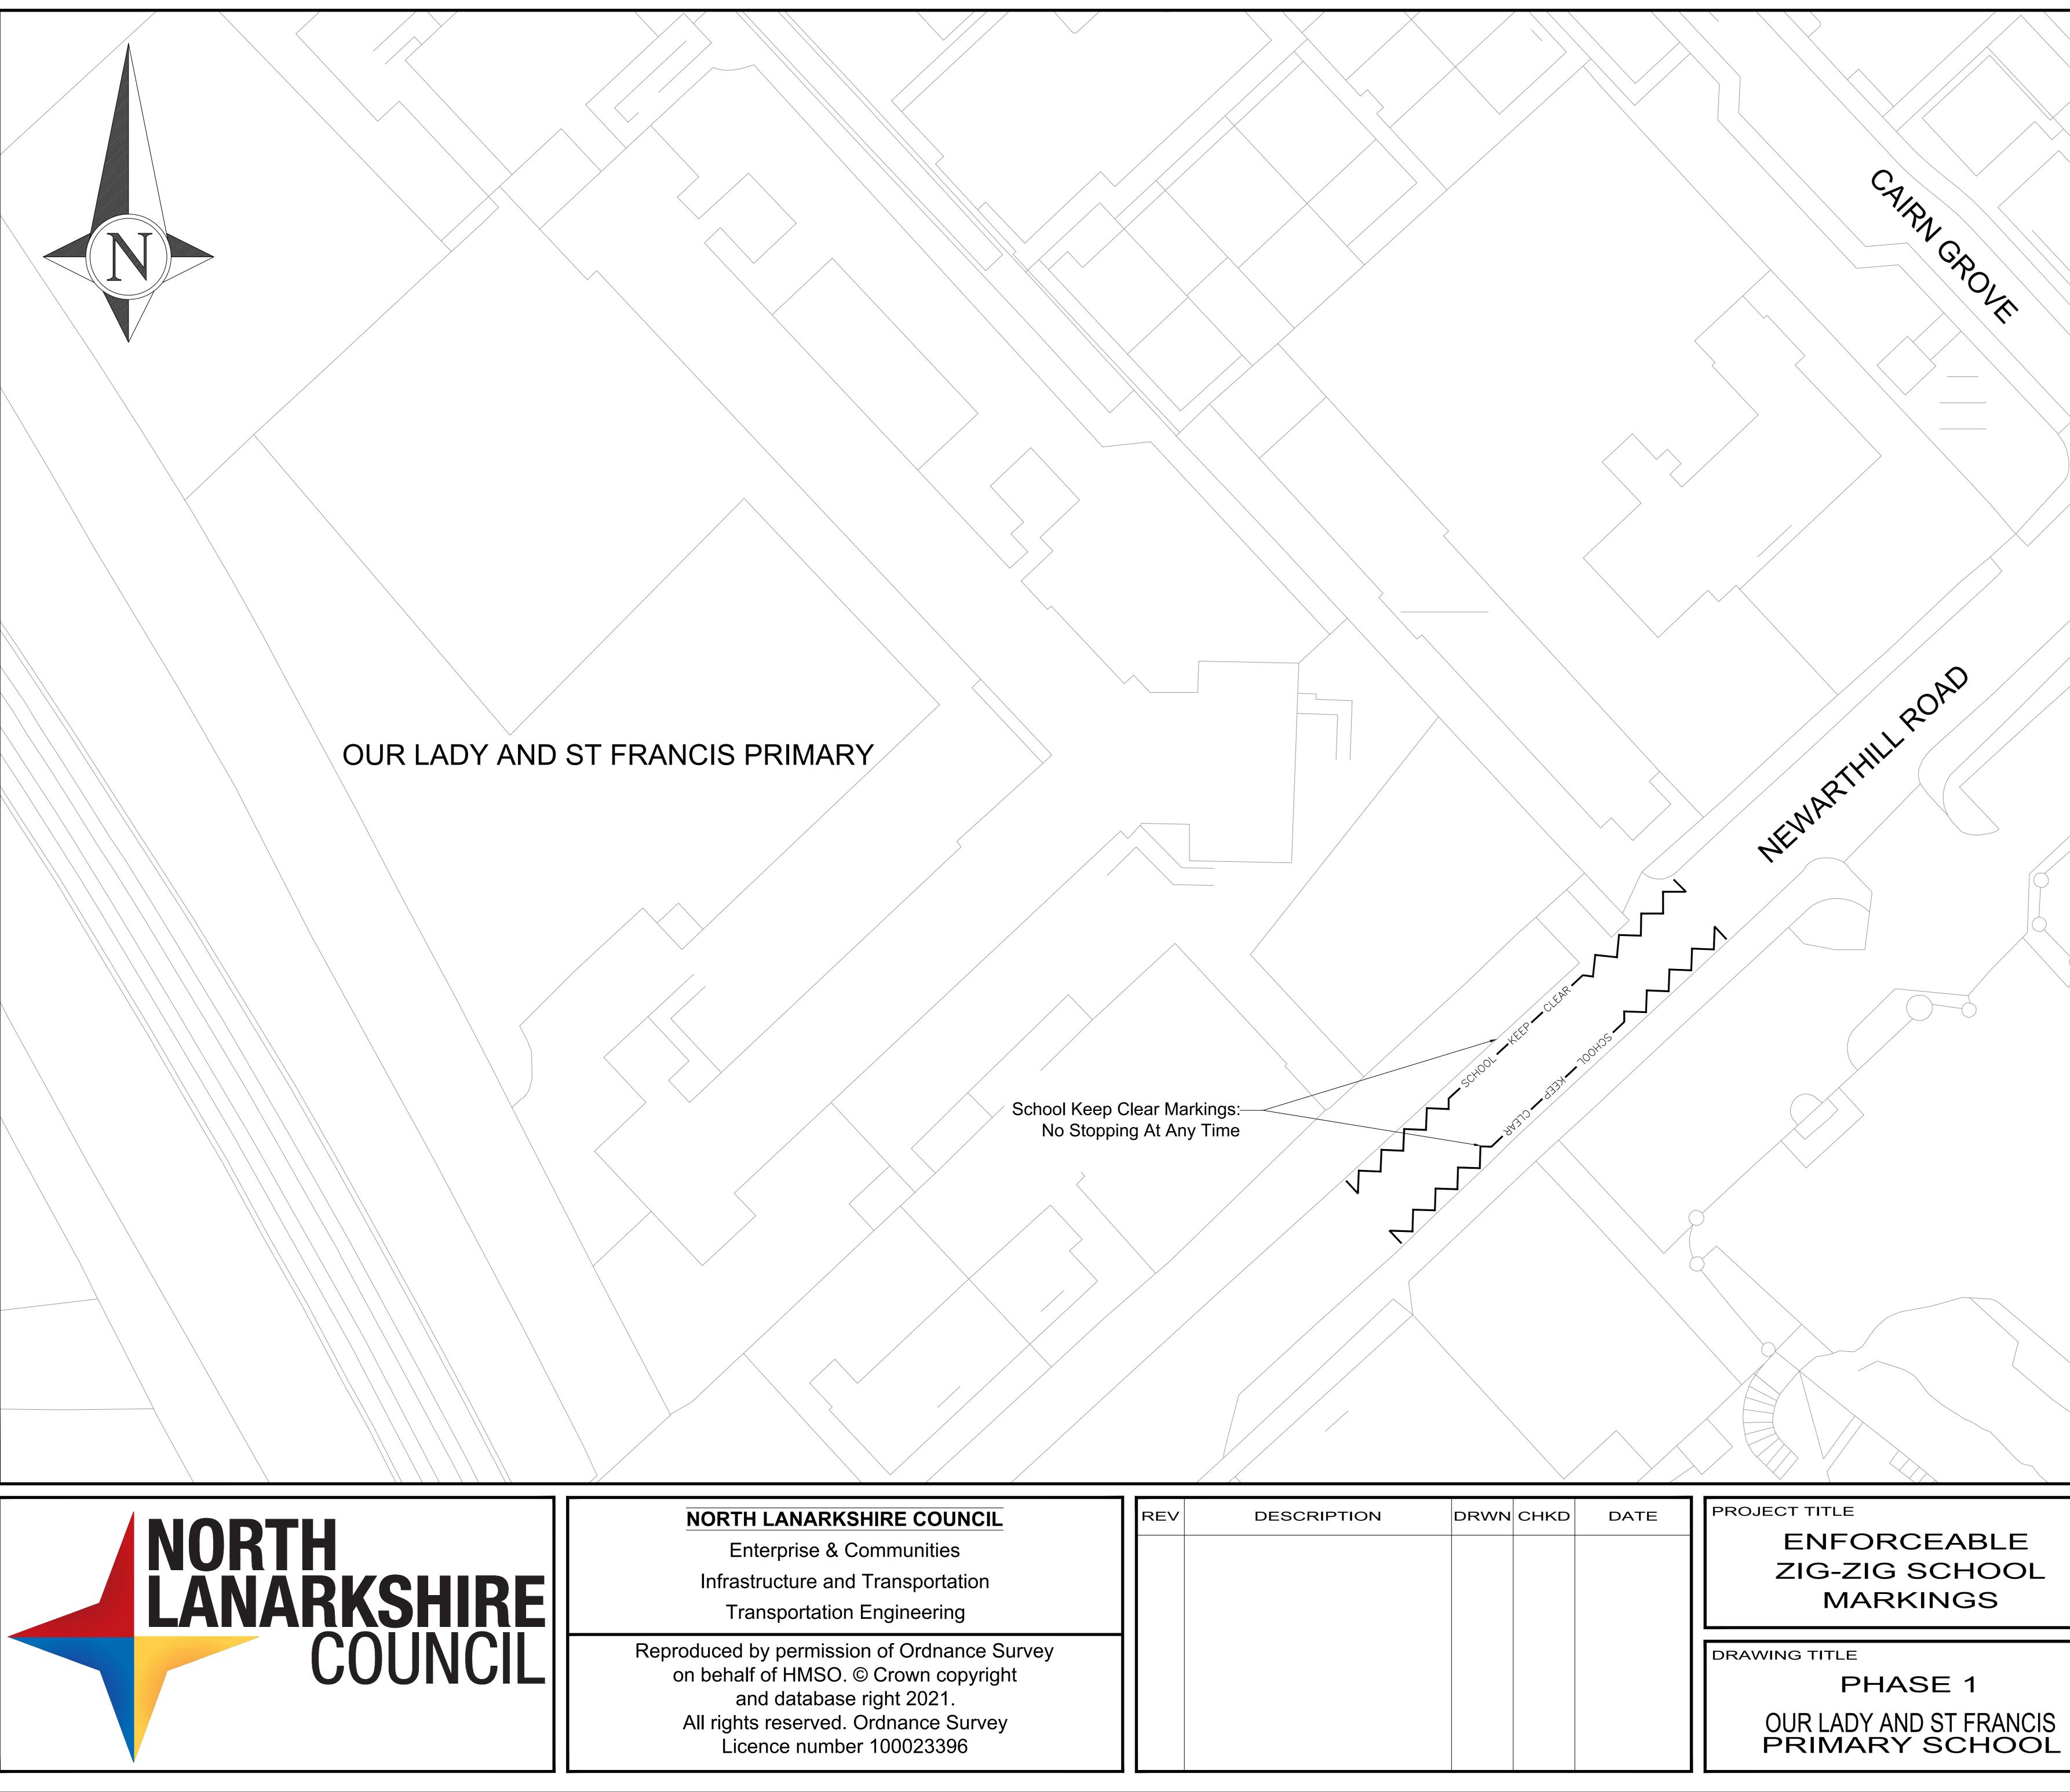

|          | $\geq$    |          |                         |                                     |                           |            |
|----------|-----------|----------|-------------------------|-------------------------------------|---------------------------|------------|
|          | /         |          |                         |                                     |                           |            |
|          |           |          |                         |                                     |                           |            |
|          |           |          |                         |                                     |                           |            |
|          |           |          | /                       |                                     | /                         |            |
|          |           |          |                         |                                     |                           |            |
|          | /         |          |                         |                                     |                           |            |
|          |           |          |                         |                                     |                           |            |
|          |           |          |                         |                                     |                           |            |
|          |           |          | $\langle \cdot \rangle$ |                                     |                           |            |
|          |           |          |                         |                                     |                           |            |
|          |           |          |                         |                                     | //                        |            |
| $\times$ |           |          |                         |                                     | \                         |            |
|          |           |          |                         |                                     |                           | ~ <        |
|          |           |          |                         |                                     |                           |            |
|          |           |          |                         |                                     |                           |            |
|          |           |          |                         |                                     |                           |            |
|          | / .       |          | ,                       | $\langle \rangle / \langle \rangle$ | ~                         |            |
|          |           |          |                         |                                     | $\bigvee$                 |            |
|          |           |          |                         |                                     |                           |            |
|          | 1         | /        |                         |                                     | $\backslash$              |            |
|          |           | X.       |                         |                                     |                           |            |
|          |           |          | $\land$                 |                                     | >                         |            |
|          |           |          |                         |                                     |                           |            |
|          |           |          |                         |                                     | /                         |            |
|          |           |          |                         | $\sim$                              |                           |            |
|          |           |          | ~                       | $\searrow$                          |                           | <u>\</u>   |
|          |           |          |                         |                                     | /                         | $\geq$     |
|          |           |          |                         |                                     |                           |            |
|          |           |          |                         |                                     |                           |            |
|          |           |          |                         |                                     |                           | \<br>\     |
| 6        |           |          |                         |                                     |                           |            |
|          |           |          |                         |                                     |                           |            |
|          | Δ.        |          |                         |                                     |                           |            |
|          |           |          |                         |                                     |                           |            |
|          |           |          |                         |                                     |                           |            |
| Ň        |           |          |                         |                                     |                           |            |
|          |           |          |                         |                                     |                           |            |
|          |           |          |                         |                                     |                           |            |
|          |           |          |                         |                                     |                           |            |
|          |           |          |                         |                                     |                           |            |
|          |           |          |                         |                                     |                           |            |
|          |           |          |                         |                                     |                           |            |
|          |           |          |                         |                                     |                           |            |
|          |           |          |                         |                                     | $\langle \langle \langle$ |            |
|          |           |          | /                       |                                     | $\searrow$                |            |
|          |           |          |                         |                                     |                           |            |
|          |           |          |                         |                                     | $\langle \rangle$         | $\searrow$ |
|          |           |          |                         |                                     |                           | /          |
|          |           |          |                         |                                     |                           |            |
|          |           |          |                         |                                     | /                         | I          |
|          | RAWN B    | Y        |                         |                                     |                           |            |
| R        | G         |          | [                       | DEC 202                             | 1                         |            |
|          |           |          |                         |                                     |                           |            |
| s        | CALE      |          |                         | CHECKED                             | BY                        |            |
|          | ITS       |          |                         | BR                                  |                           |            |
|          |           |          |                         |                                     |                           |            |
|          |           |          |                         |                                     |                           |            |
|          | RAWING    | S NUMBE  |                         | APPROVE                             | DBY                       |            |
| R        | T-21-036- | -PH1-S-0 | 01                      | BR                                  |                           |            |
|          |           |          |                         |                                     |                           |            |