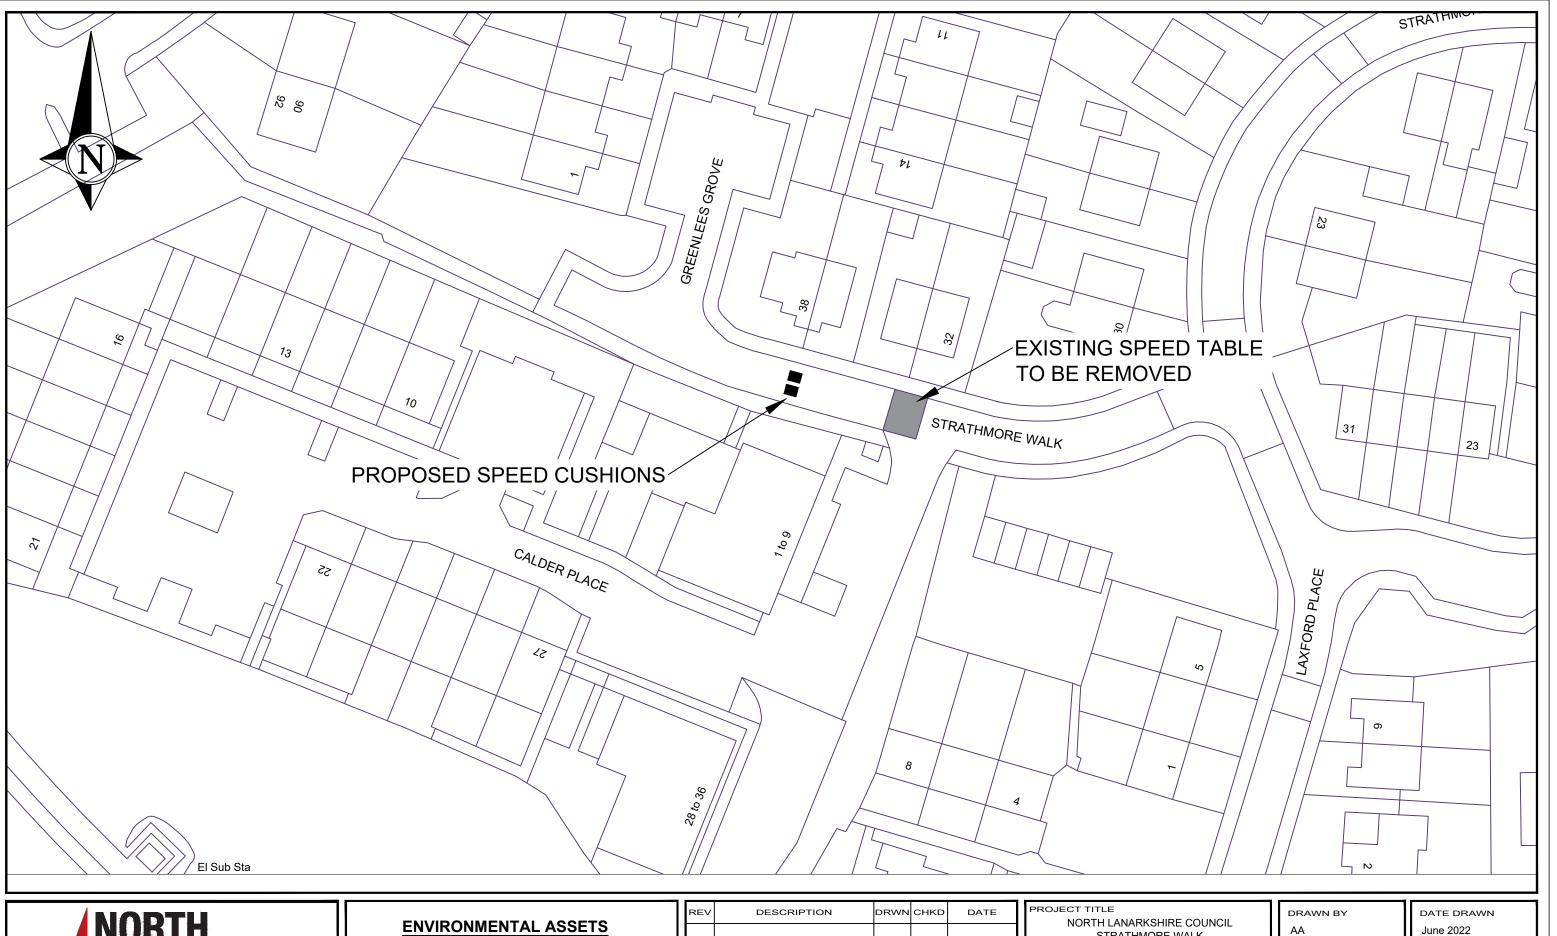

DRAWING TITLE

ROAD HUMPS NOTICE PROPOSED SPEED CUSHIONS CONSULTATION LAYOUT

| drawn<br>022 |
|--------------|
|              |
|              |

SCALE CHECKED BY 1:500 @ A3

DRAWING NUMBER APPROVED BY SWRHNAZA01