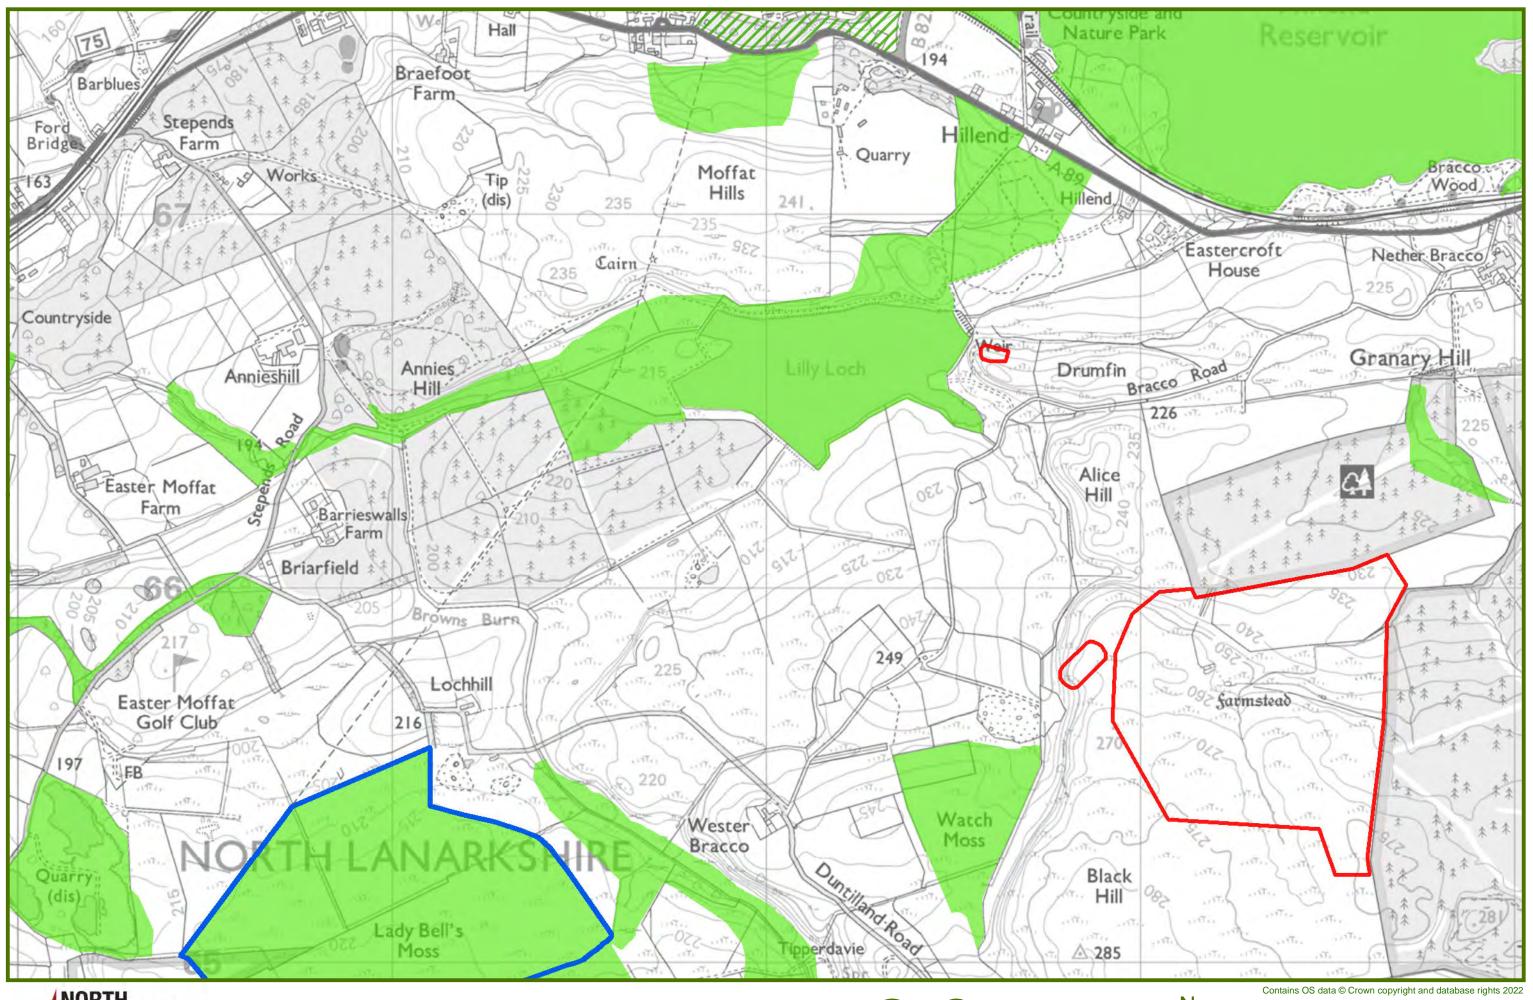

The Promote Map shows the locations that are identified for development and improvements to infrastructure. Sites proposed for develoment are shown and where possible a site reference is included which relates to Council Land Supply data and/or previous Plan Site References.

The Promote Map also shows the Plan's Placemaking **Policy areas, including Mixed Use Centres, Business Centres and Visitor Economy Locations, along with** the General Urban Area, Green Belt and Countryside.