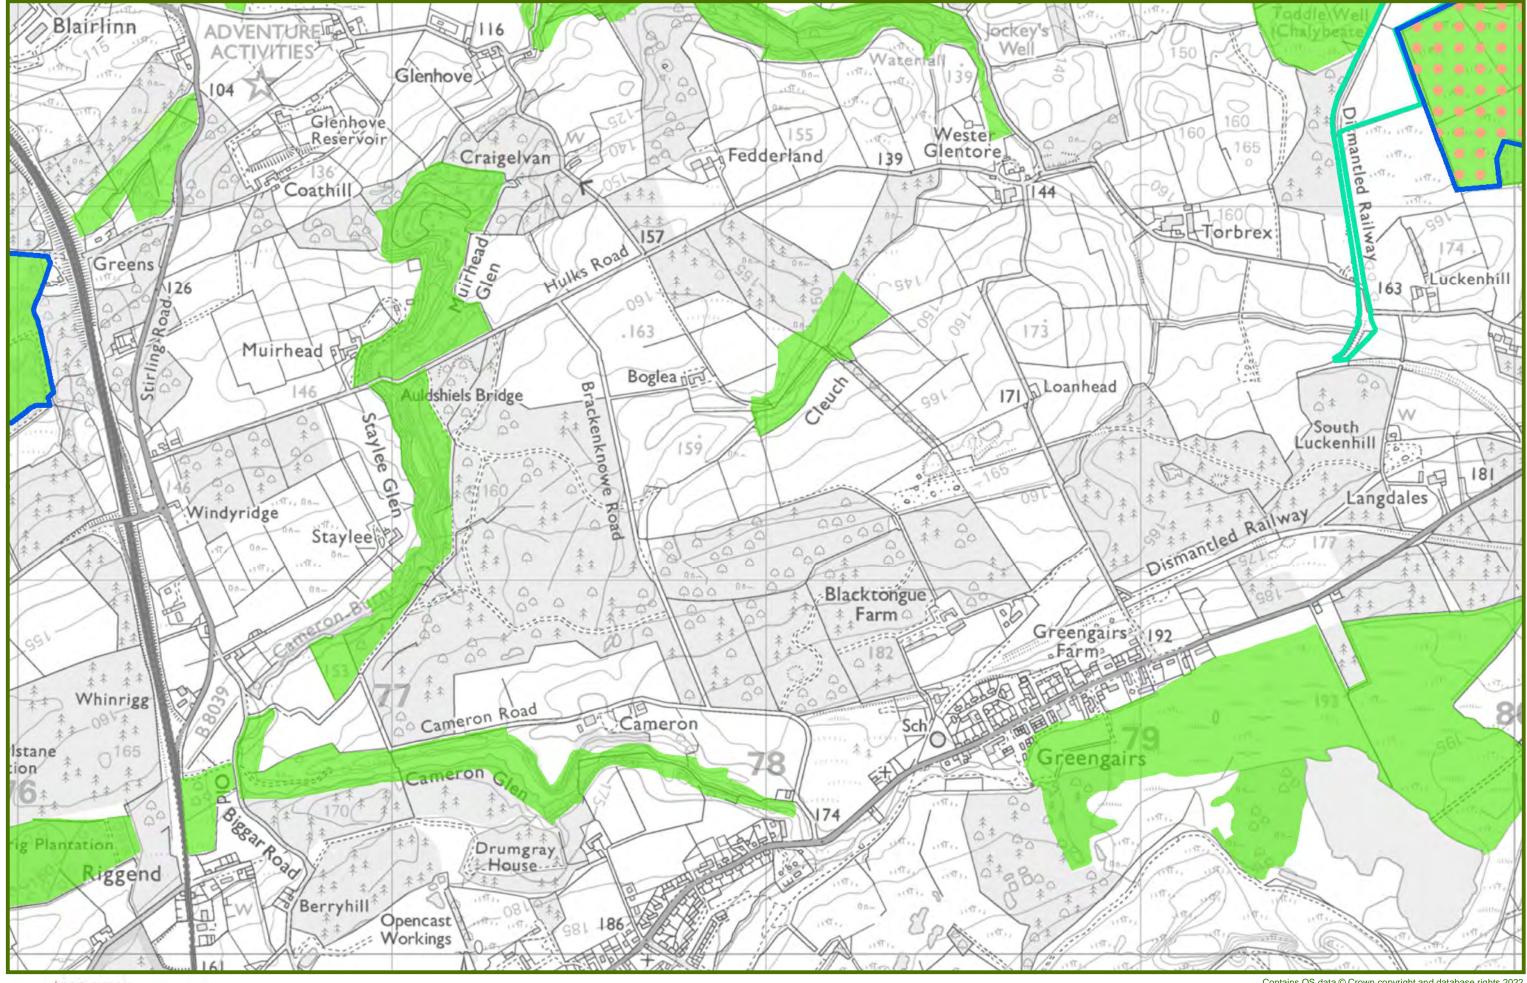

The Promote Map shows the locations that are identified for development and improvements to infrastructure. Sites proposed for develoment are shown and where possible a site reference is included which relates to Council Land Supply data and/or previous Plan Site References.

The Promote Map also shows the Plan's Placemaking **Policy areas, including Mixed Use Centres, Business Centres and Visitor Economy Locations, along with** the General Urban Area, Green Belt and Countryside.

Area Strategies that show what the Plan means for the Local Area Partnership (LAP) Areas.

Appendices that give further details on land supplies, policy guidance and contact information.

The Protect Map shows the areas where there are **Natural Environment, Green Network and Historic Environment that require to be protected. It also** shows the EDQ2 Air Quality Management Areas.

It is important that both the Promote Map and the Protect Map are used together to determine the Policies that are likely to apply to any given site