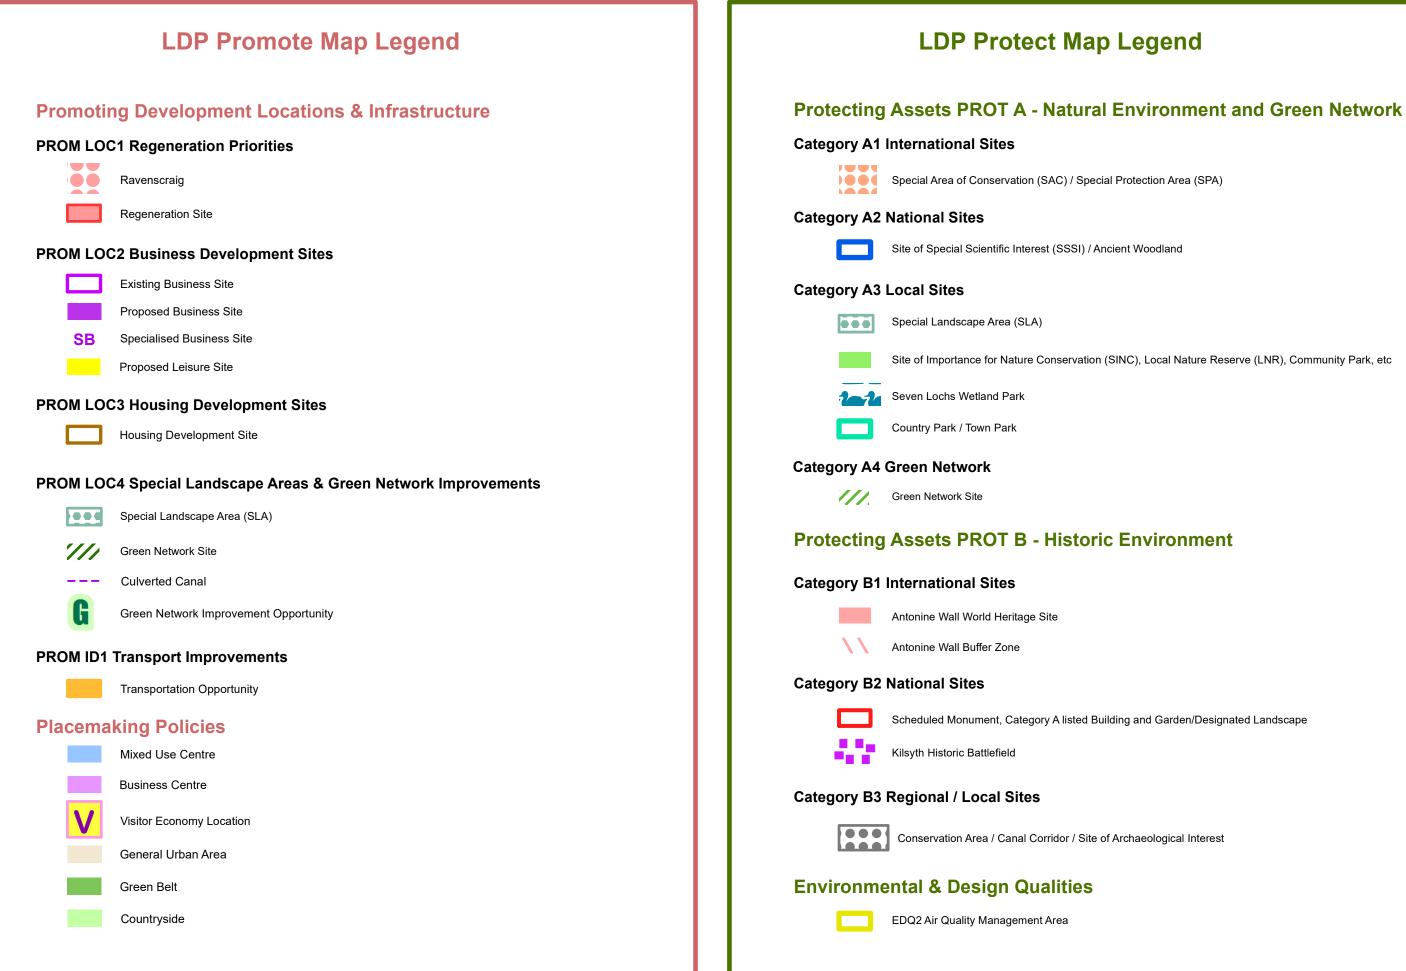

The Promote Map shows the locations that are identified for development and improvements to infrastructure. Sites proposed for develoment are shown and where possible a site reference is included which relates to Council Land Supply data and/or previous Plan Site References.

The Promote Map also shows the Plan's Placemaking **Policy areas, including Mixed Use Centres, Business Centres and Visitor Economy Locations, along with** the General Urban Area, Green Belt and Countryside.

Area Strategies that show what the Plan means for the Local Area Partnership (LAP) Areas.

Appendices that give further details on land supplies, policy guidance and contact information.

The Protect Map shows the areas where there are **Natural Environment, Green Network and Historic Environment that require to be protected. It also** shows the EDQ2 Air Quality Management Areas.