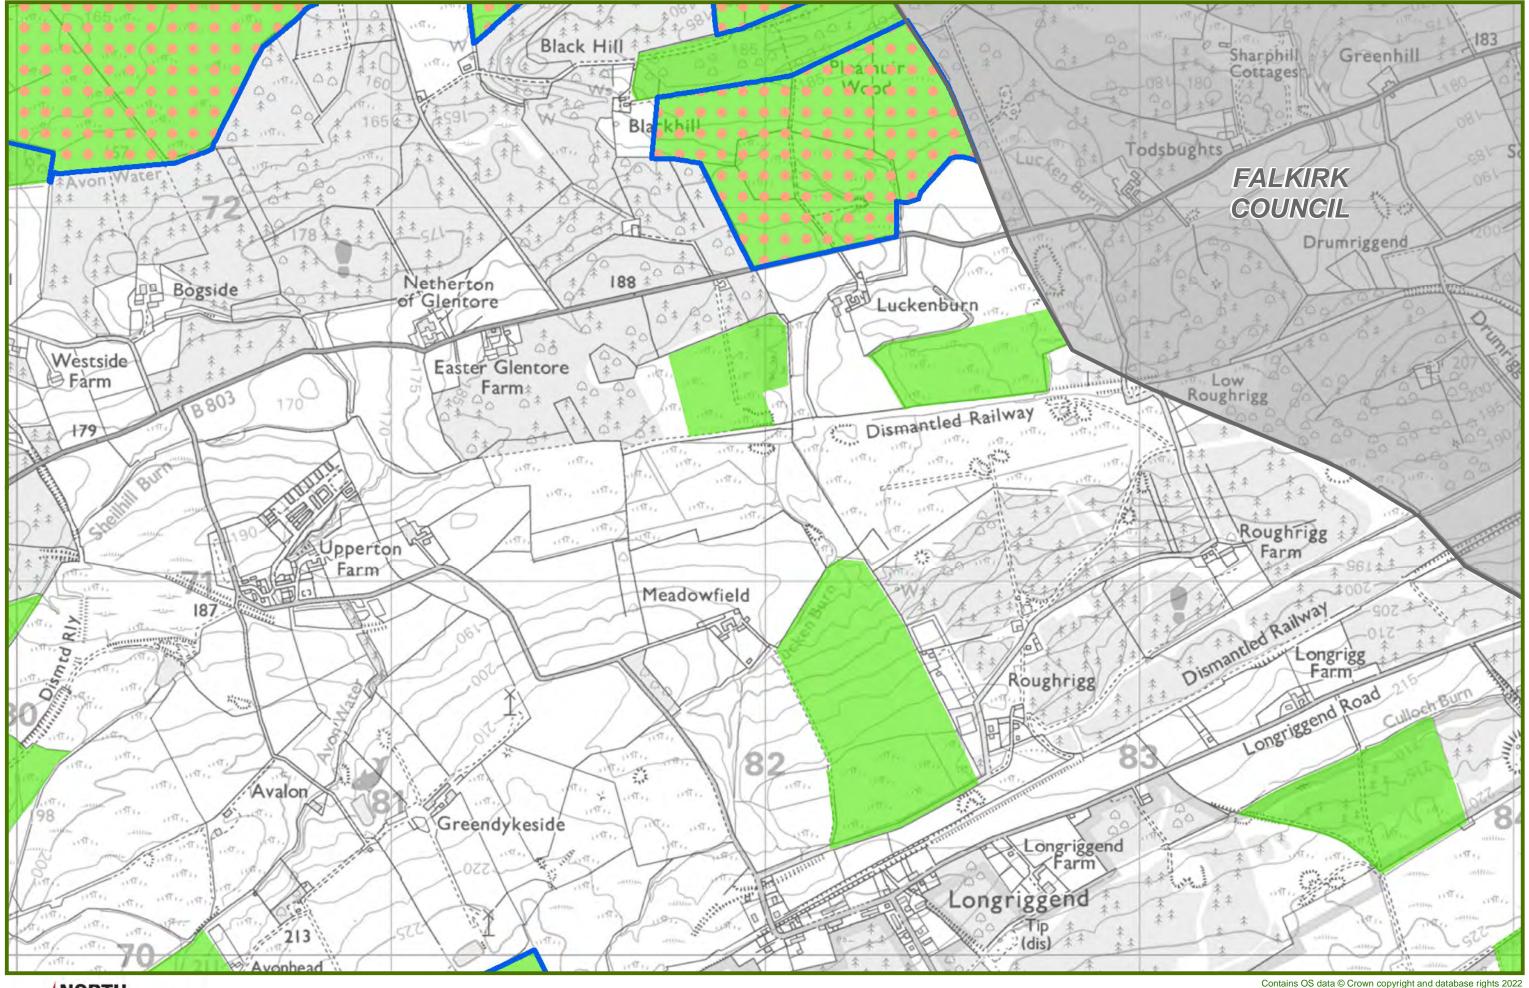

Area Strategies that show what the Plan means for the Local Area Partnership (LAP) Areas.

Appendices that give further details on land supplies, policy guidance and contact information.

The Protect Map shows the areas where there are **Natural Environment, Green Network and Historic Environment that require to be protected. It also** shows the EDQ2 Air Quality Management Areas.

It is important that both the Promote Map and the Protect Map are used together to determine the Policies that are likely to apply to any given site