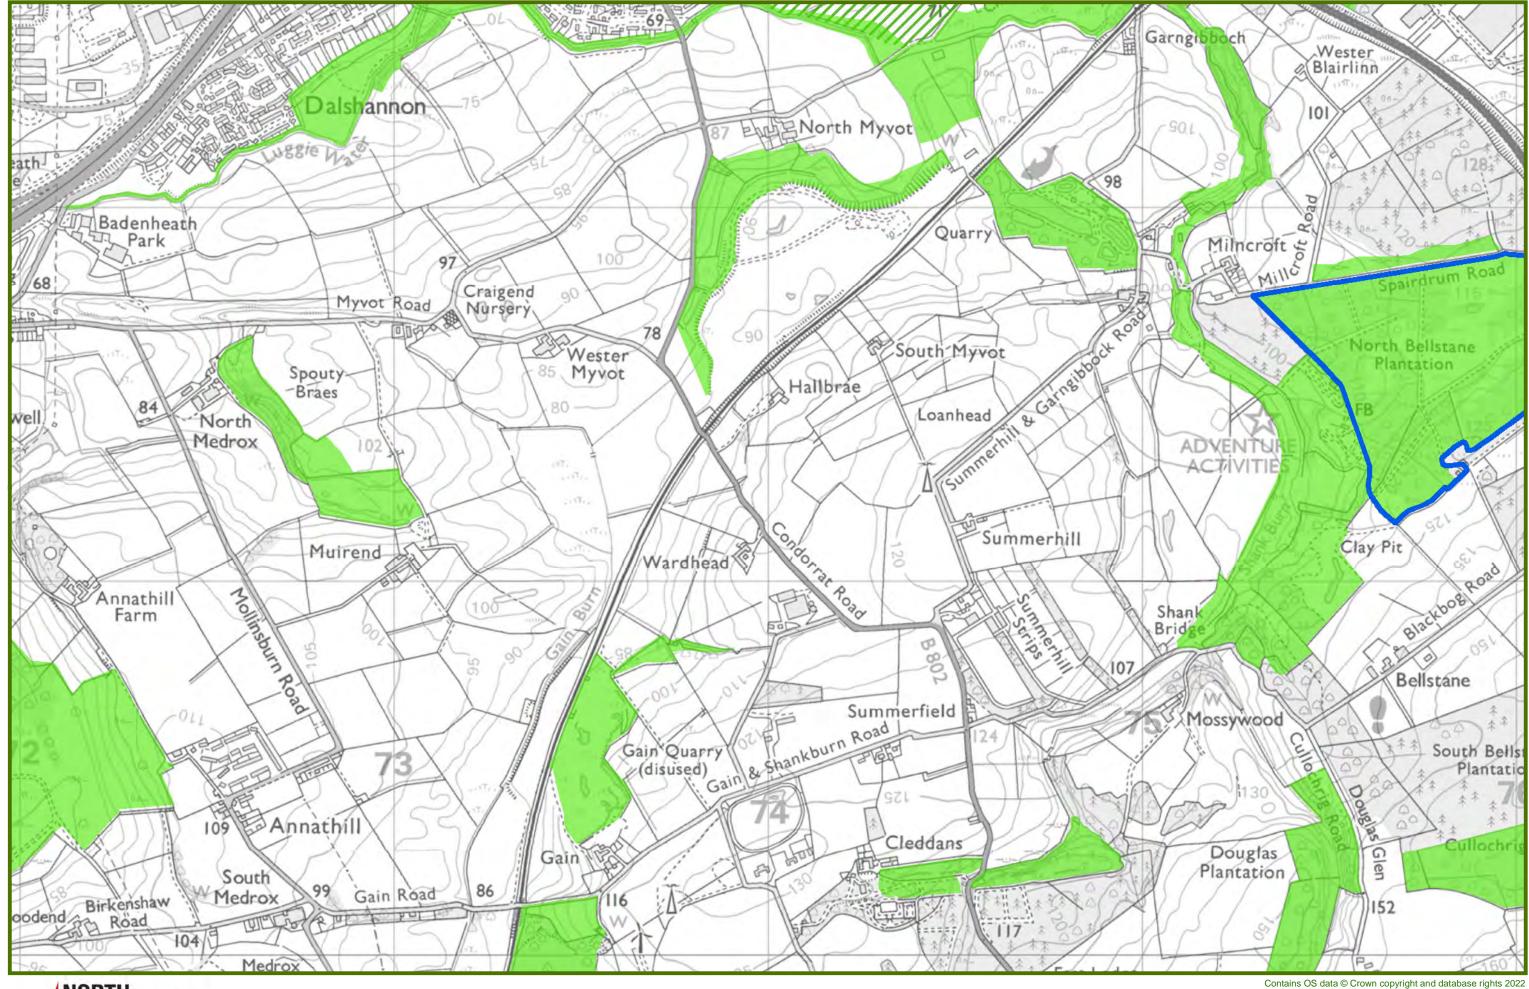

The Promote Map shows the locations that are identified for development and improvements to infrastructure. Sites proposed for develoment are shown and where possible a site reference is included which relates to Council Land Supply data and/or previous Plan Site References.

The Promote Map also shows the Plan's Placemaking **Policy areas, including Mixed Use Centres, Business Centres and Visitor Economy Locations, along with** the General Urban Area, Green Belt and Countryside.

Area Strategies that show what the Plan means for the Local Area Partnership (LAP) Areas.

Appendices that give further details on land supplies, policy guidance and contact information.

The Protect Map shows the areas where there are **Natural Environment, Green Network and Historic Environment that require to be protected. It also** shows the EDQ2 Air Quality Management Areas.

It is important that both the Promote Map and the Protect Map are used together to determine the Policies that are likely to apply to any given site