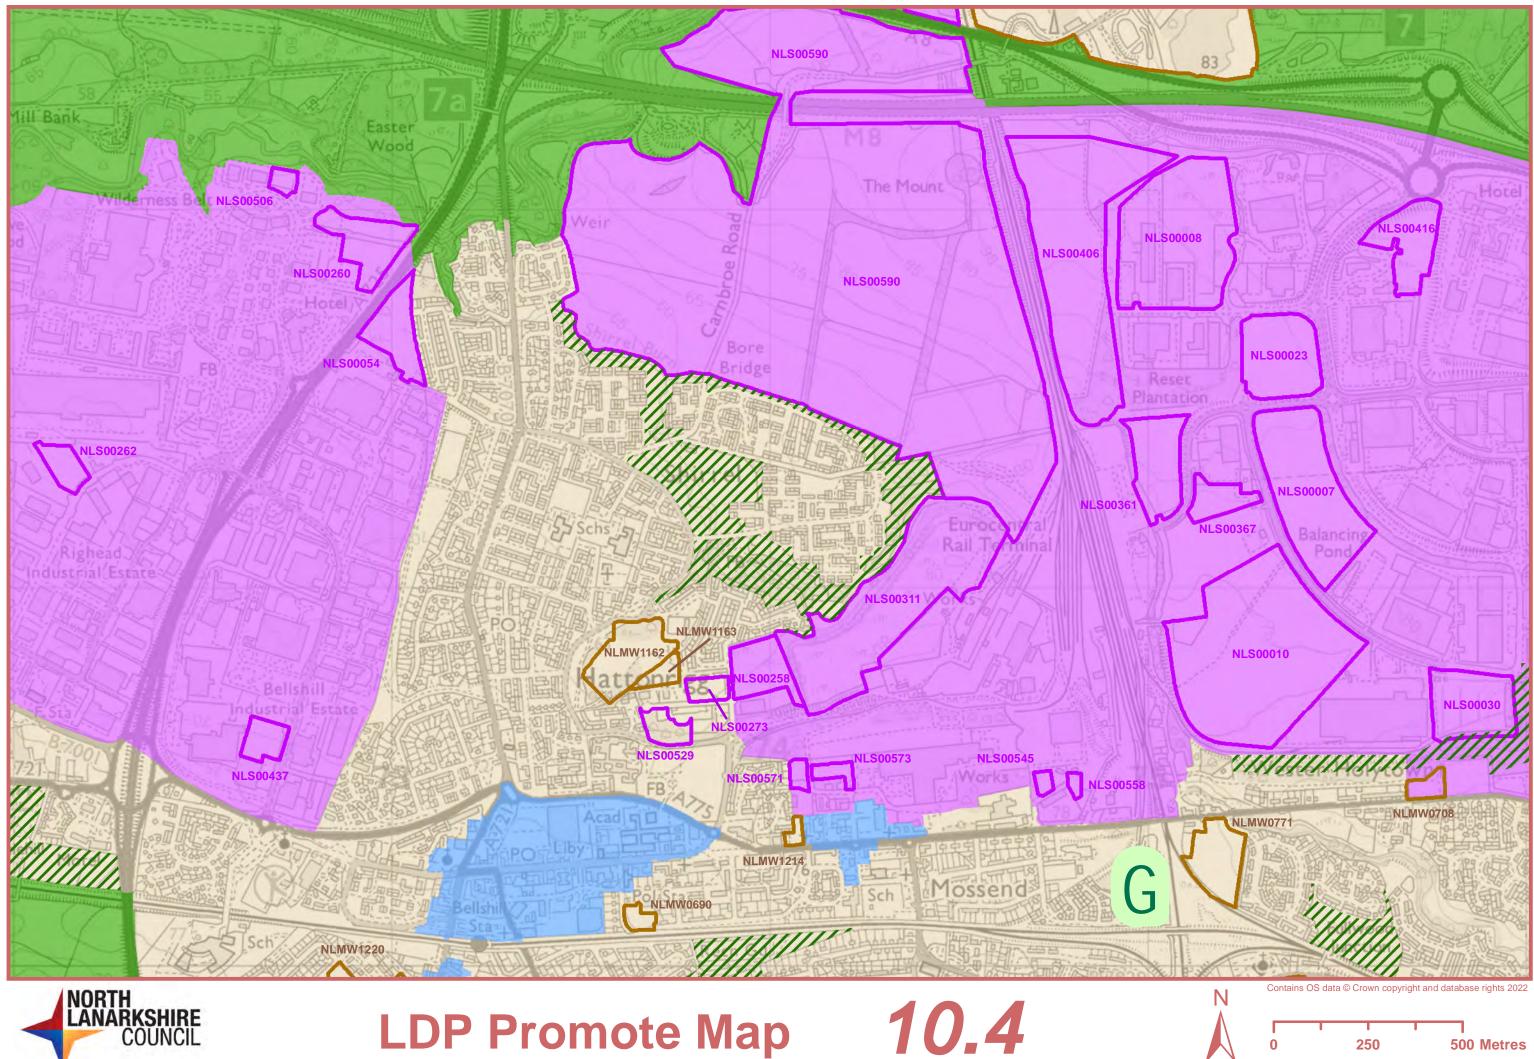

The Promote Map shows the locations that are identified for development and improvements to infrastructure. Sites proposed for develoment are shown and where possible a site reference is included which relates to Council Land Supply data and/or previous Plan Site References.

The Promote Map also shows the Plan's Placemaking **Policy areas, including Mixed Use Centres, Business Centres and Visitor Economy Locations, along with** the General Urban Area, Green Belt and Countryside.