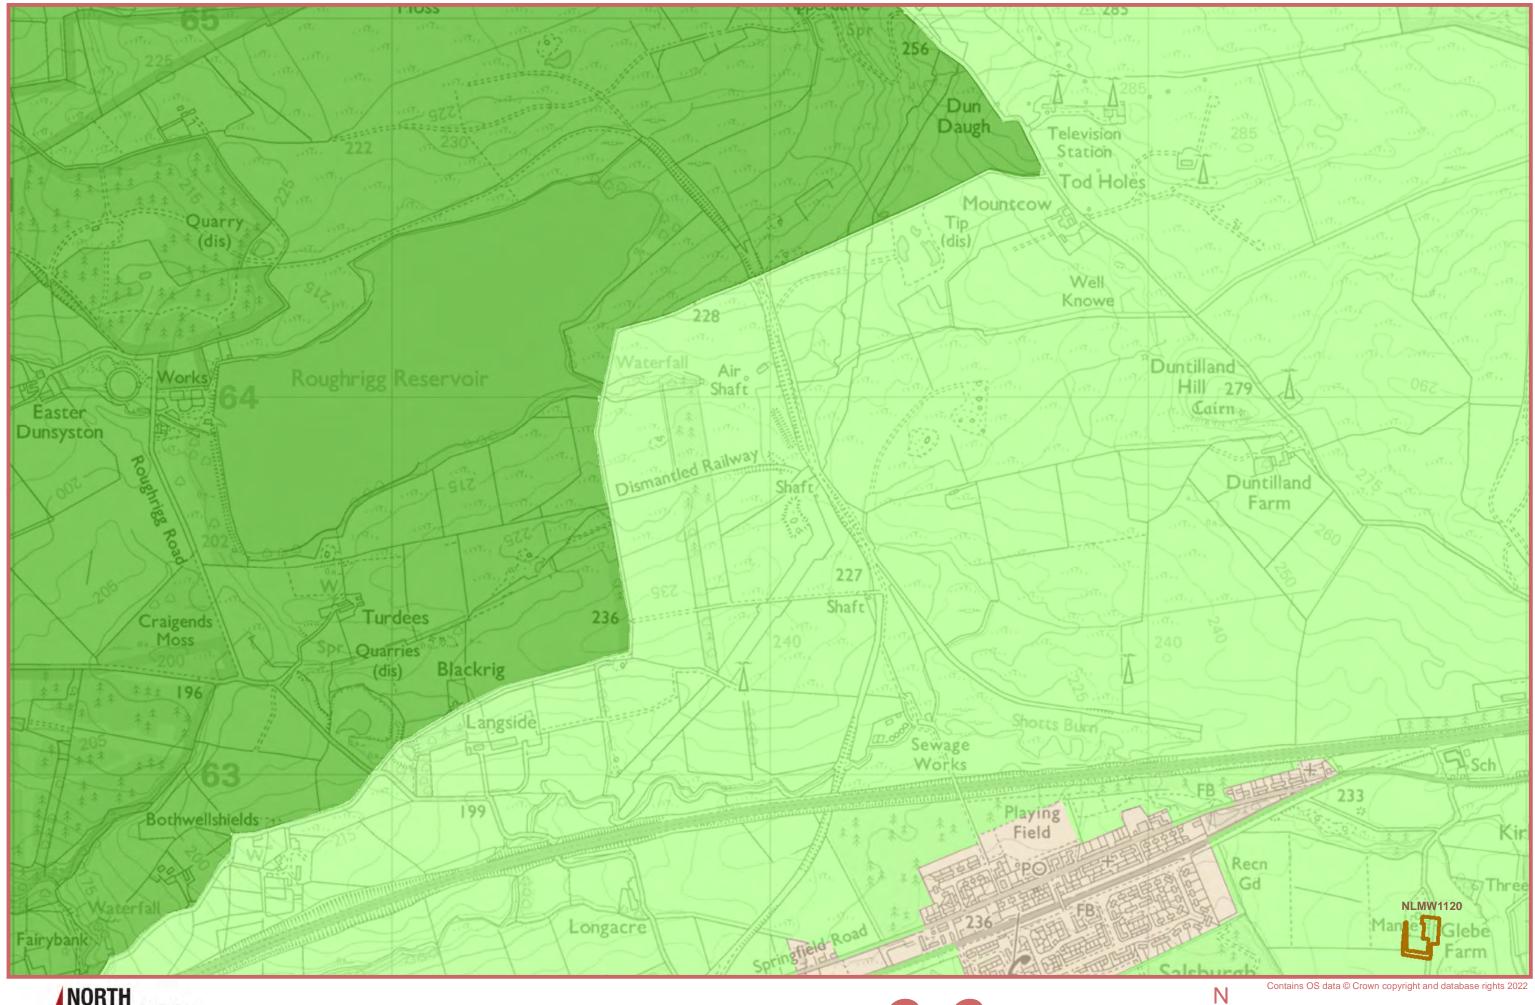

Area Strategies that show what the Plan means for the Local Area Partnership (LAP) Areas.

Appendices that give further details on land supplies, policy guidance and contact information.

The Protect Map shows the areas where there are **Natural Environment, Green Network and Historic Environment that require to be protected. It also** shows the EDQ2 Air Quality Management Areas.

It is important that both the Promote Map and the Protect Map are used together to determine the Policies that are likely to apply to any given site