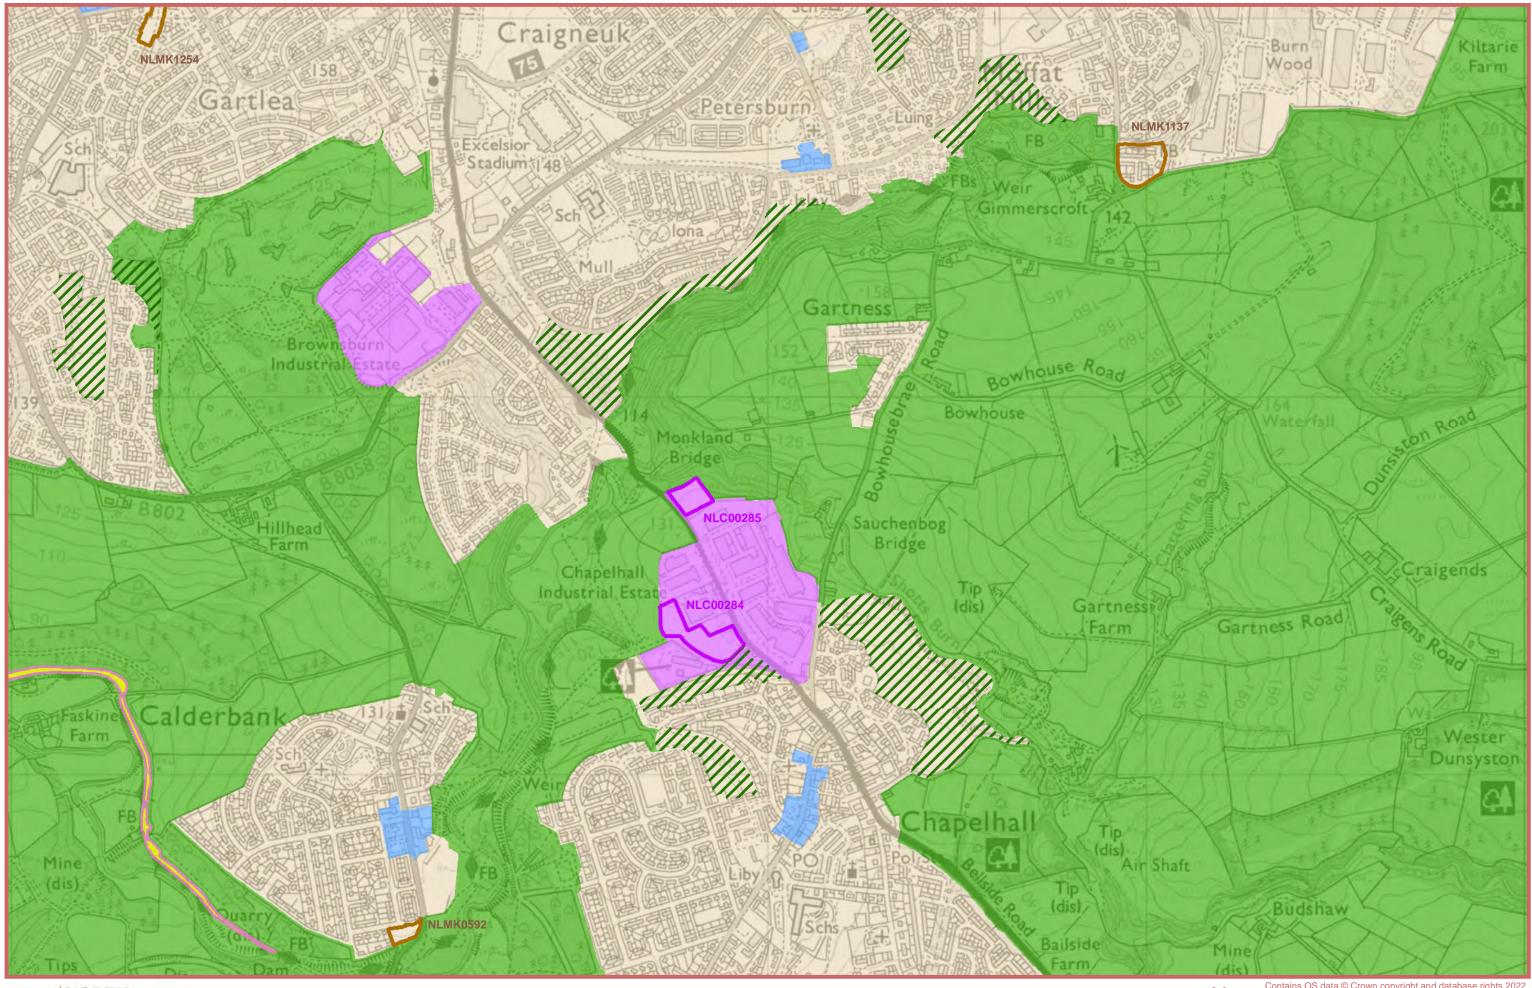

Area Strategies that show what the Plan means for the Local Area Partnership (LAP) Areas.

Appendices that give further details on land supplies, policy guidance and contact information.

The Protect Map shows the areas where there are **Natural Environment, Green Network and Historic Environment that require to be protected. It also** shows the EDQ2 Air Quality Management Areas.

It is important that both the Promote Map and the Protect Map are used together to determine the Policies that are likely to apply to any given site