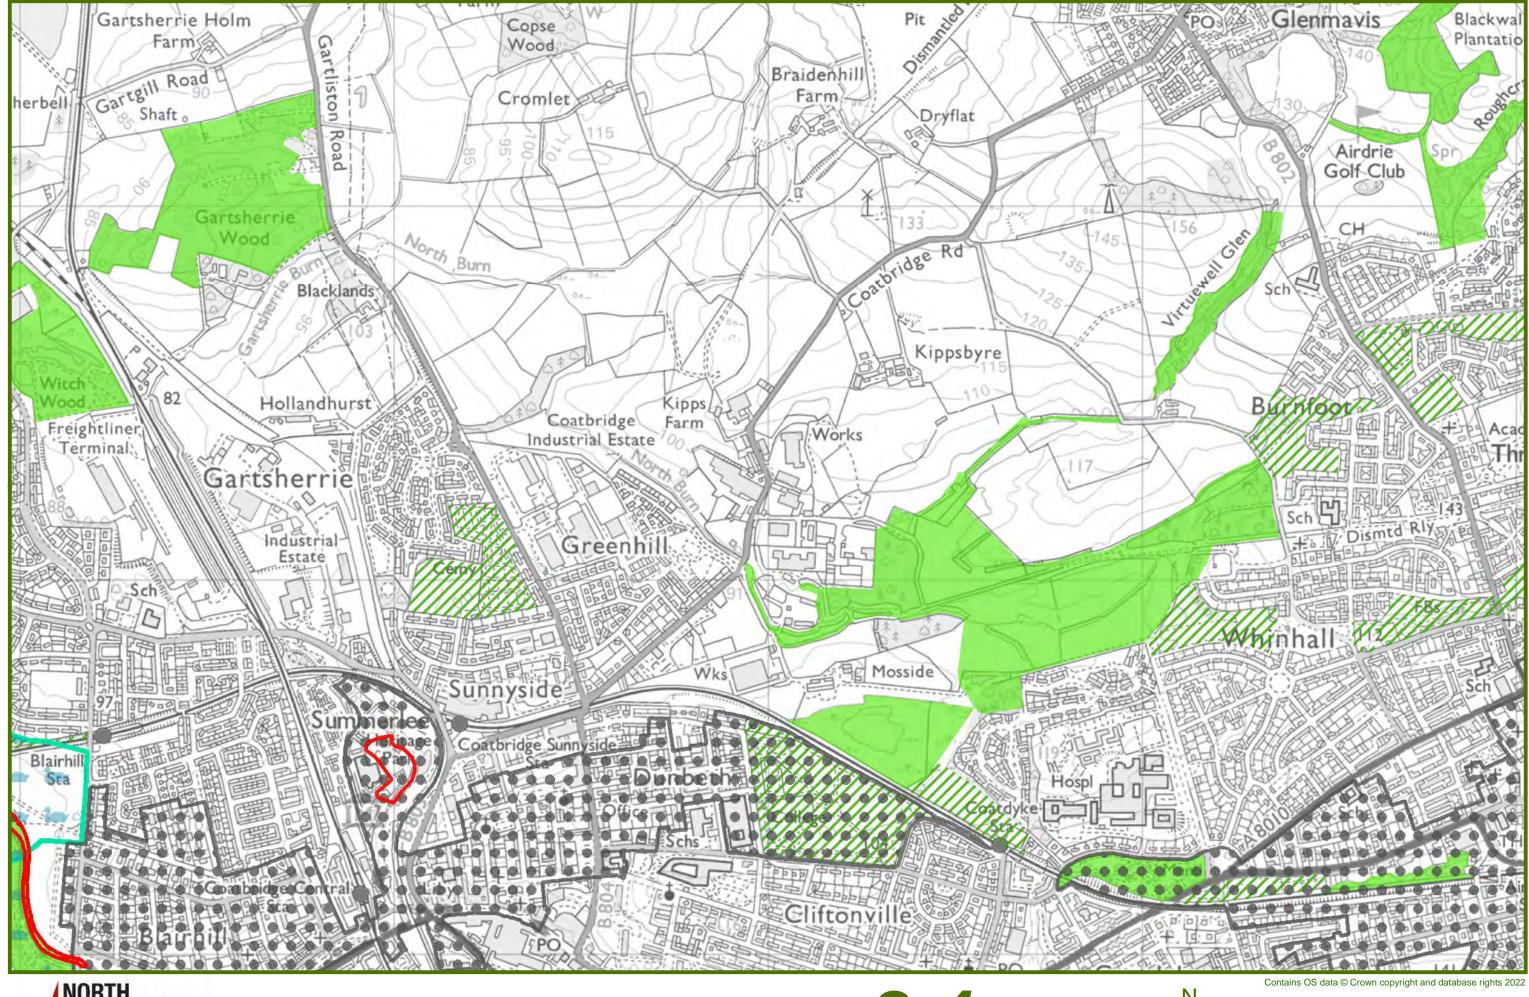

Area Strategies that show what the Plan means for the Local Area Partnership (LAP) Areas.

Appendices that give further details on land supplies, policy guidance and contact information.

The Protect Map shows the areas where there are **Natural Environment, Green Network and Historic Environment that require to be protected. It also** shows the EDQ2 Air Quality Management Areas.

It is important that both the Promote Map and the Protect Map are used together to determine the Policies that are likely to apply to any given site