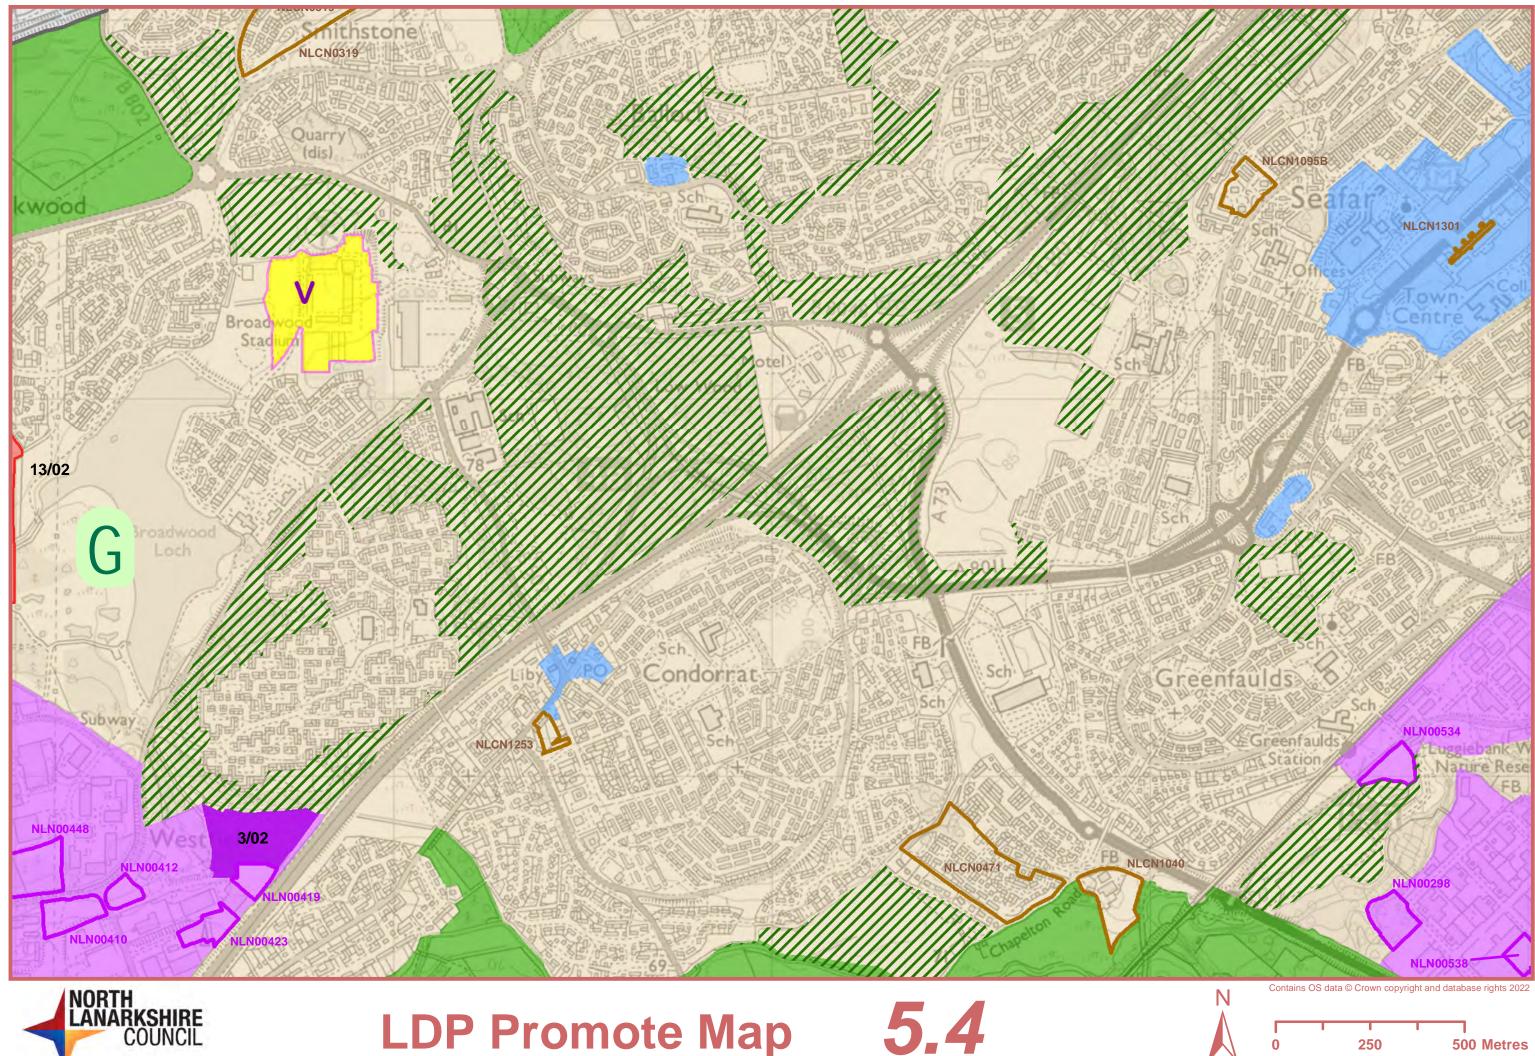

The Promote Map shows the locations that are identified for development and improvements to infrastructure. Sites proposed for develoment are shown and where possible a site reference is included which relates to Council Land Supply data and/or previous Plan Site References.

The Promote Map also shows the Plan's Placemaking **Policy areas, including Mixed Use Centres, Business Centres and Visitor Economy Locations, along with** the General Urban Area, Green Belt and Countryside.