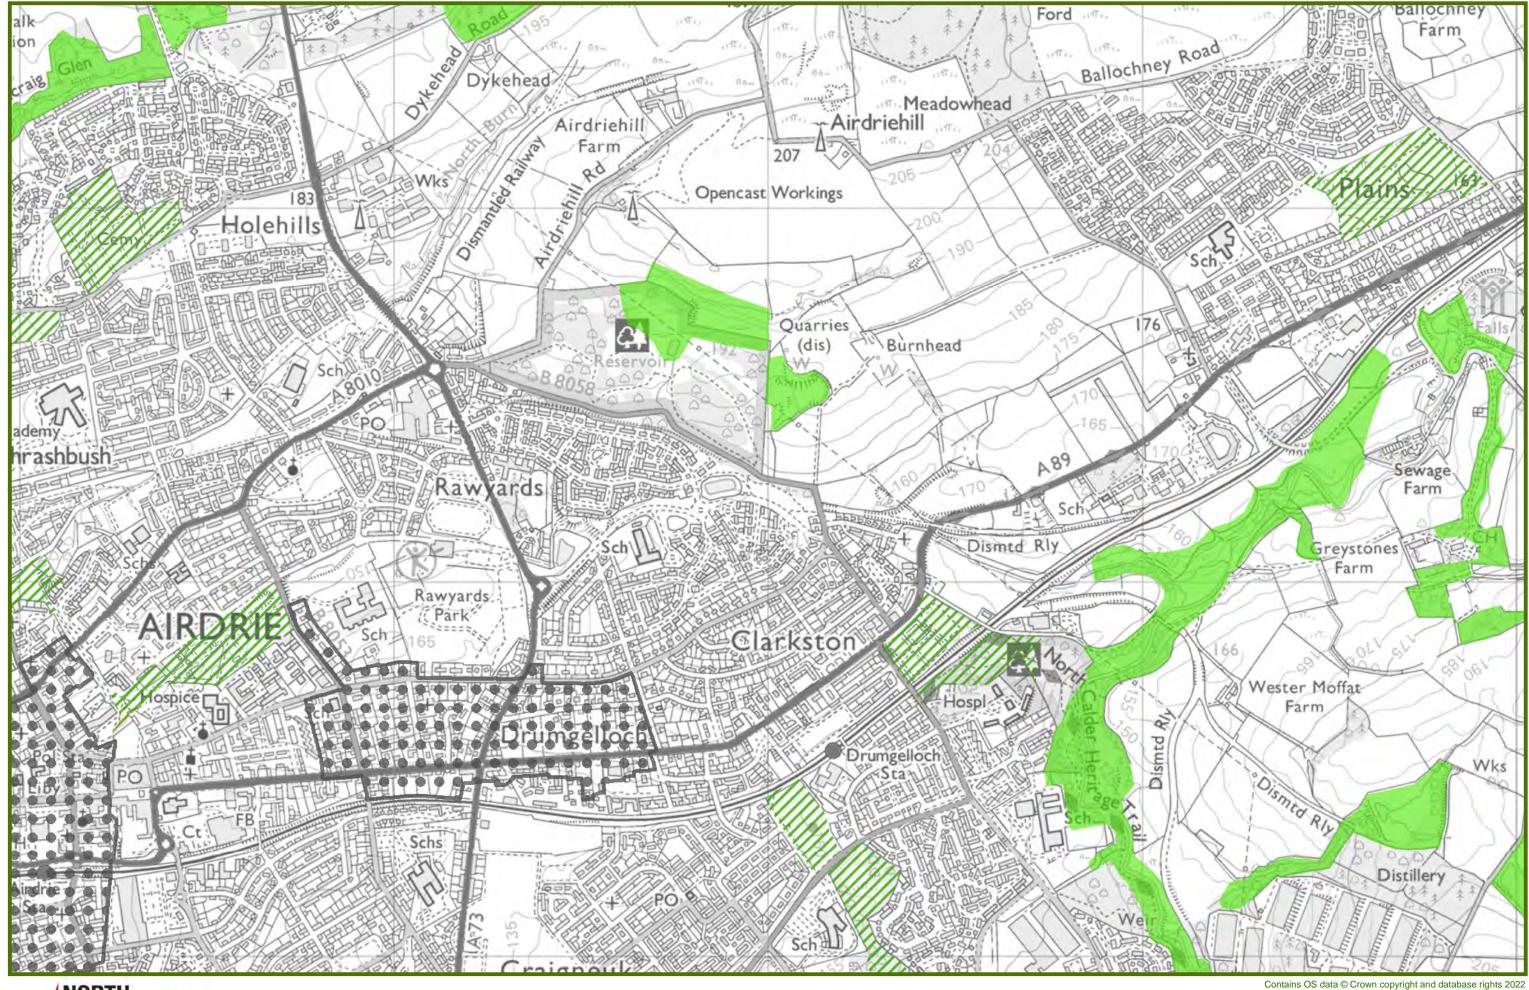

Area Strategies that show what the Plan means for the Local Area Partnership (LAP) Areas.

Appendices that give further details on land supplies, policy guidance and contact information.

The Protect Map shows the areas where there are **Natural Environment, Green Network and Historic Environment that require to be protected. It also** shows the EDQ2 Air Quality Management Areas.

It is important that both the Promote Map and the Protect Map are used together to determine the Policies that are likely to apply to any given site