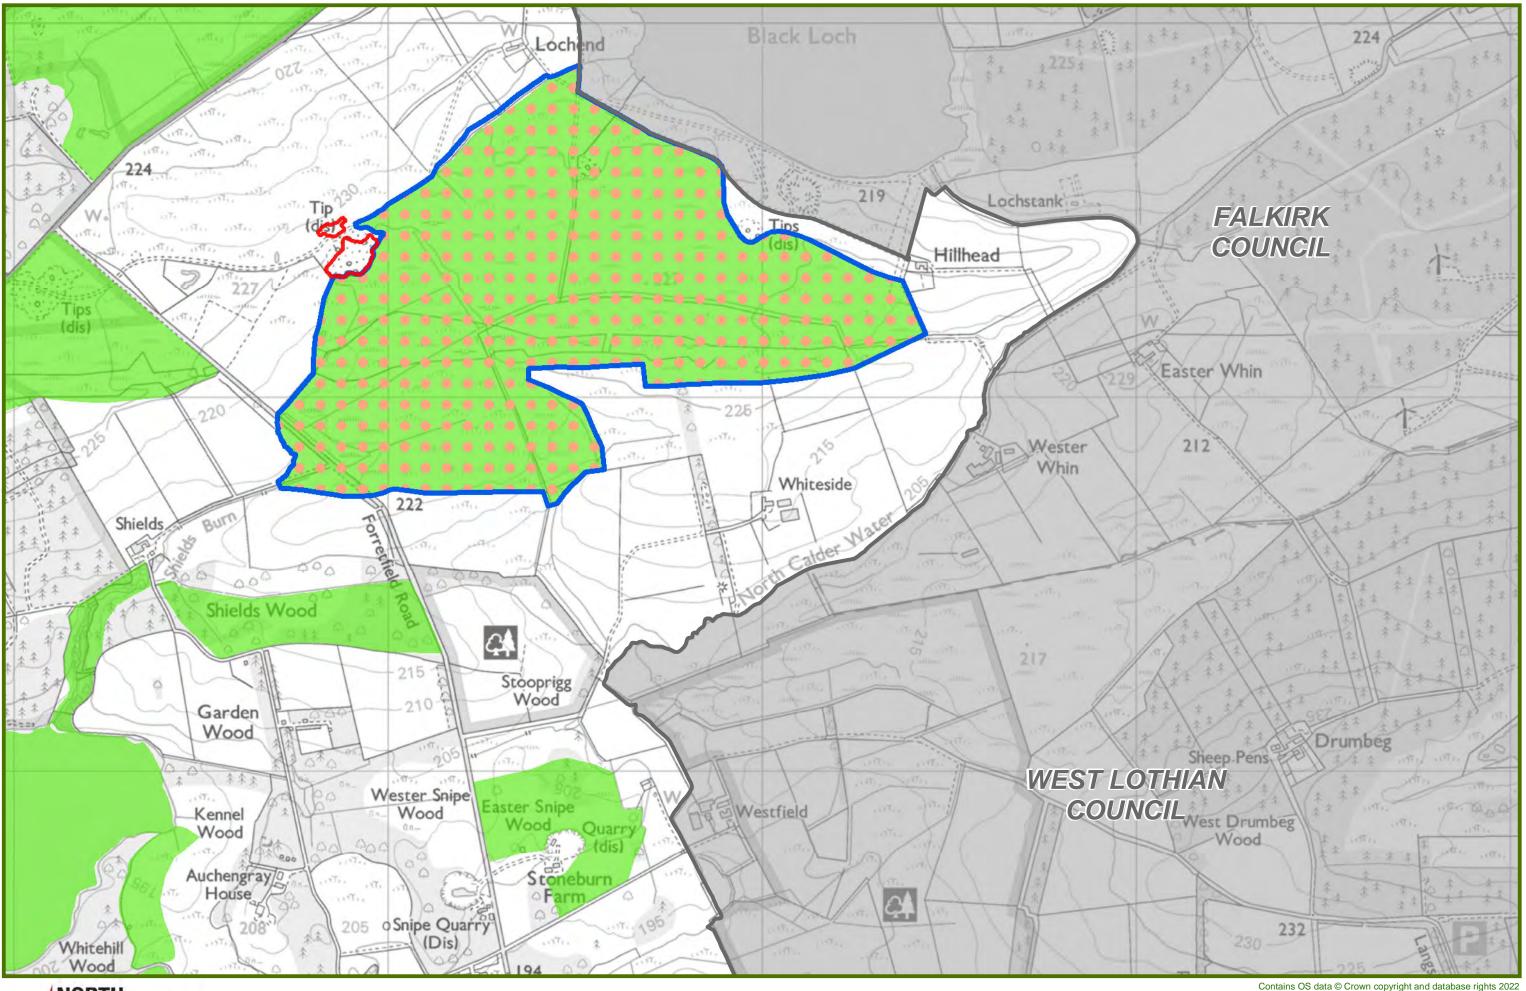

Area Strategies that show what the Plan means for the Local Area Partnership (LAP) Areas.

Appendices that give further details on land supplies, policy guidance and contact information.

The Protect Map shows the areas where there are **Natural Environment, Green Network and Historic Environment that require to be protected. It also** shows the EDQ2 Air Quality Management Areas.

It is important that both the Promote Map and the Protect Map are used together to determine the Policies that are likely to apply to any given site

## **LDP Protect Map**

8.6

0

Contains OS data © Crown copyright and database rights 2022

# **LDP Protect Map**

500 Metres

Contains OS data © Crown copyright and database rights 2022

0

**500 Metres** 

Contains OS data © Crown copyright and database rights 2022