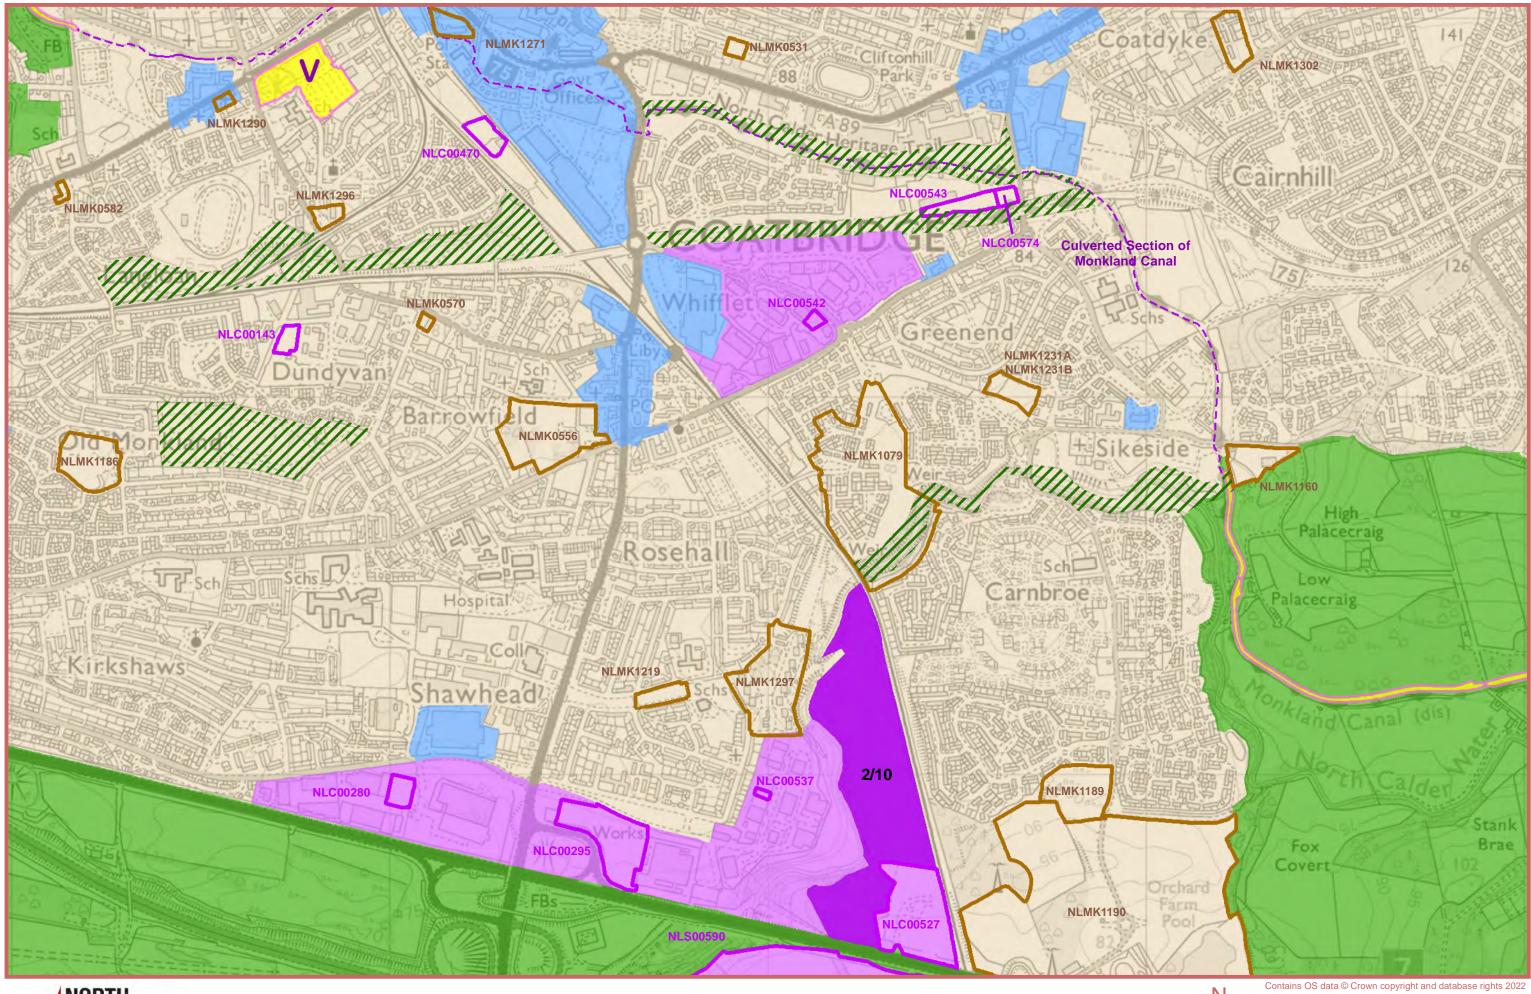

Area Strategies that show what the Plan means for the Local Area Partnership (LAP) Areas.

Appendices that give further details on land supplies, policy guidance and contact information.

The Protect Map shows the areas where there are **Natural Environment, Green Network and Historic Environment that require to be protected. It also** shows the EDQ2 Air Quality Management Areas.

It is important that both the Promote Map and the Protect Map are used together to determine the Policies that are likely to apply to any given site