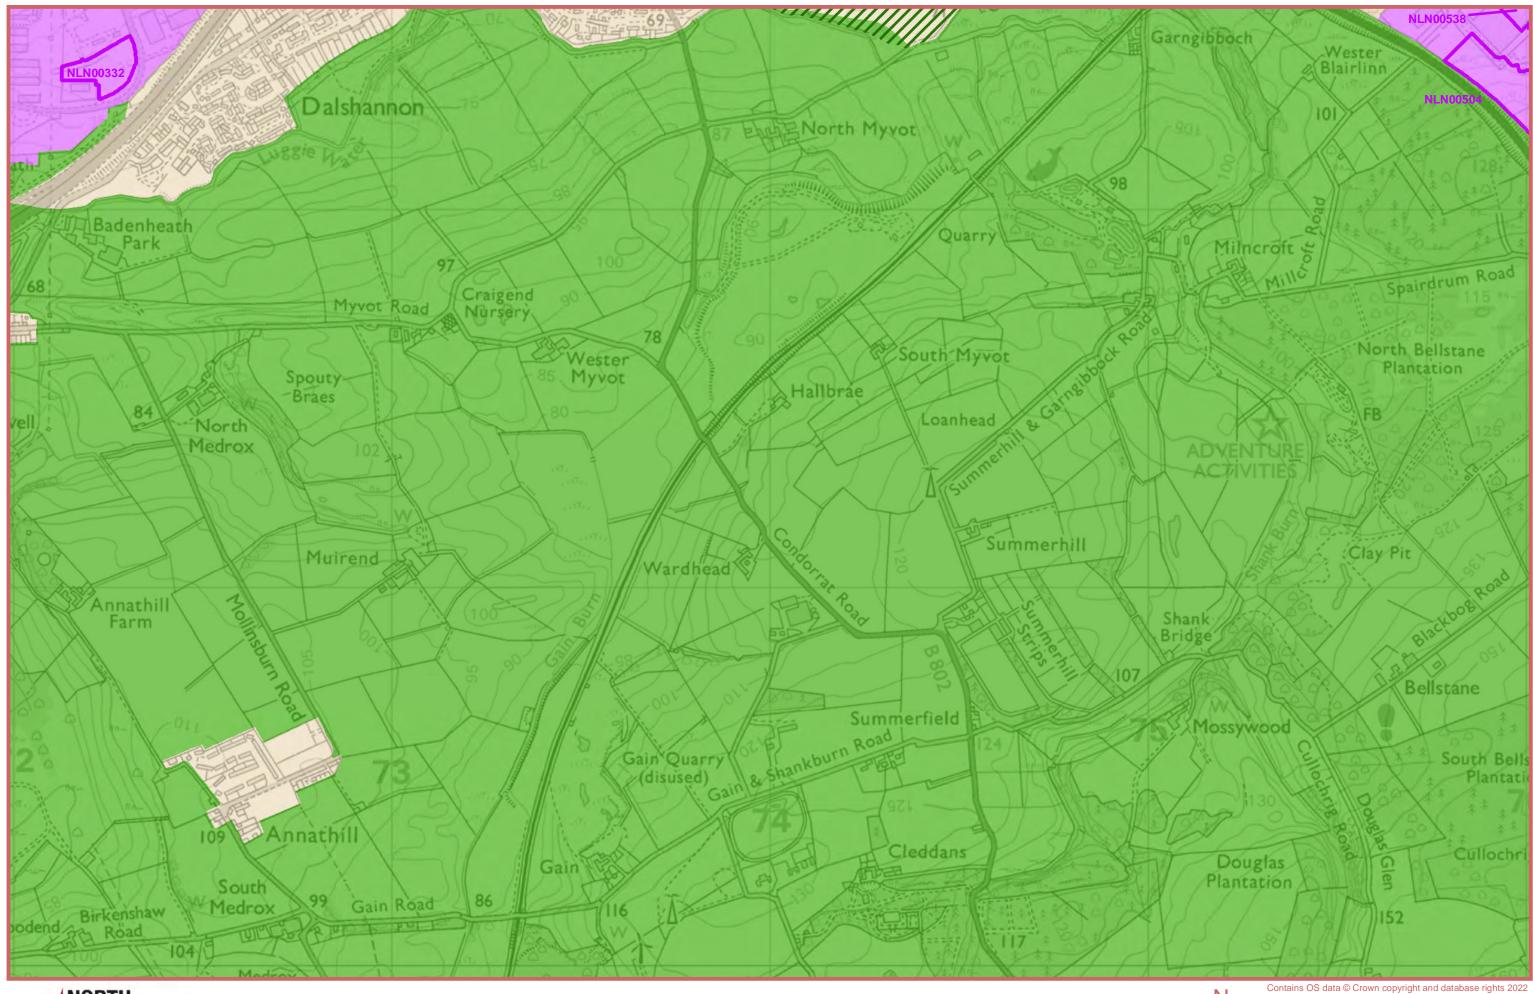

The Promote Map shows the locations that are identified for development and improvements to infrastructure. Sites proposed for develoment are shown and where possible a site reference is included which relates to Council Land Supply data and/or previous Plan Site References.

The Promote Map also shows the Plan's Placemaking **Policy areas, including Mixed Use Centres, Business Centres and Visitor Economy Locations, along with** the General Urban Area, Green Belt and Countryside.