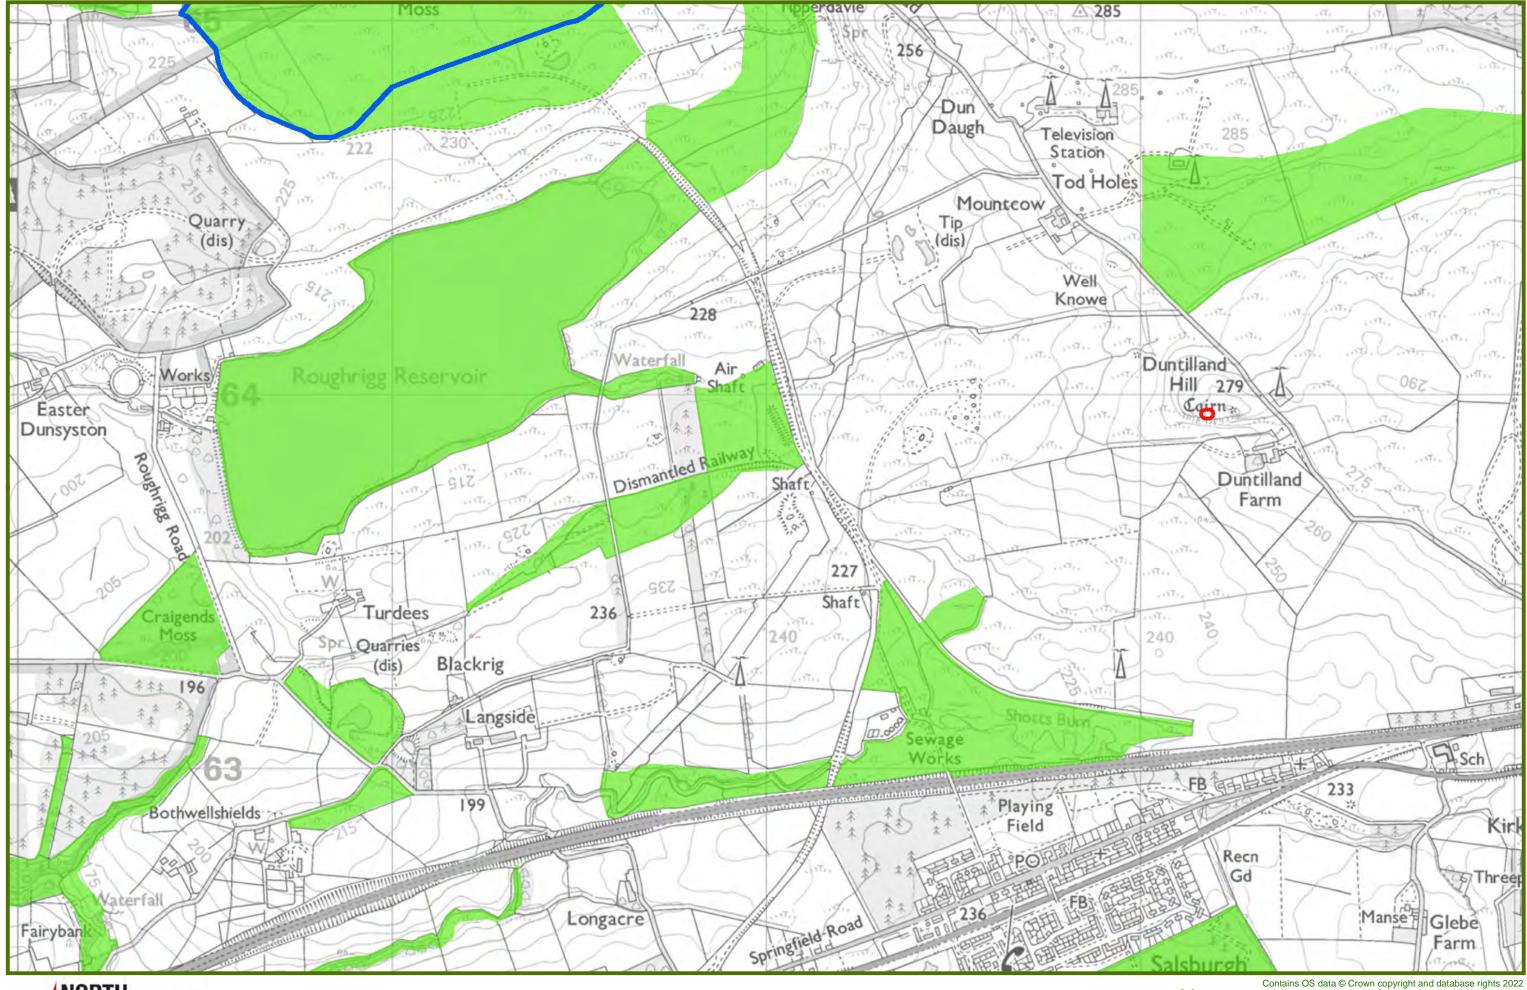

Area Strategies that show what the Plan means for the Local Area Partnership (LAP) Areas.

Appendices that give further details on land supplies, policy guidance and contact information.

The Protect Map shows the areas where there are **Natural Environment, Green Network and Historic Environment that require to be protected. It also** shows the EDQ2 Air Quality Management Areas.

It is important that both the Promote Map and the Protect Map are used together to determine the Policies that are likely to apply to any given site