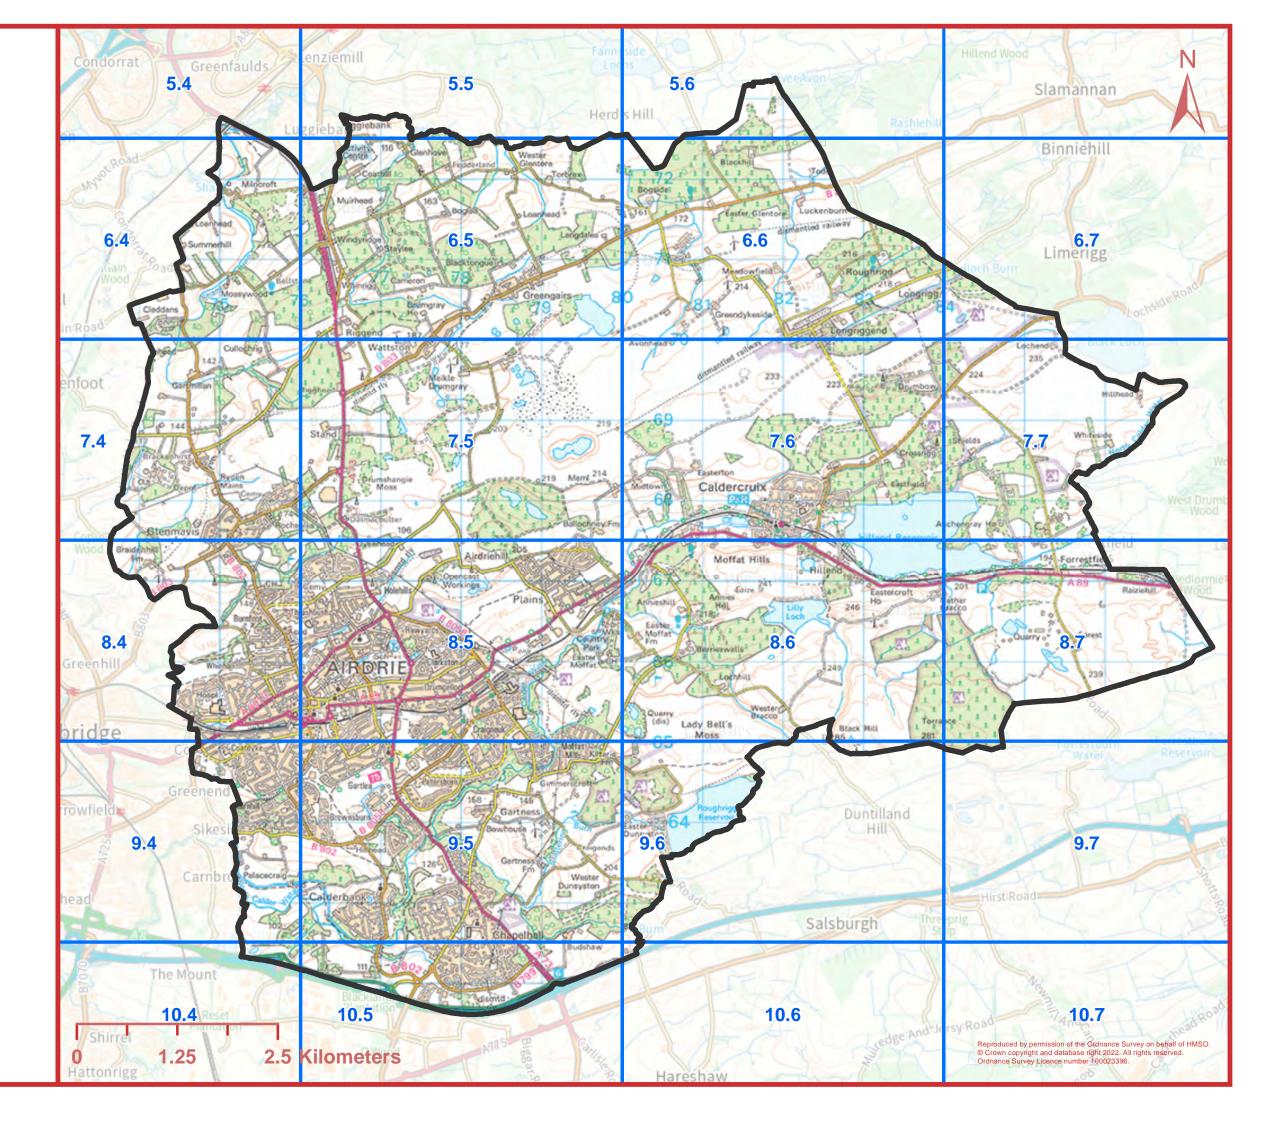

## Map Book Grid

Airdrie LAP

Map Legend

Contains OS data © Crown copyright and database rights 2022

5.5

Quarry Threaprig 173 Shortrig Parkhe Spr

5.6

Contains OS data © Crown copyright and database rights 2022

6.5

0

Contains OS data © Crown copyright and database rights 2022

Contains OS data  $\ensuremath{\mathbb{C}}$  Crown copyright and database rights 2022

Contains OS data © Crown copyright and database rights 2022

Contains OS data © Crown copyright and database rights 2022

Contains OS data © Crown copyright and database rights 2022

7.5

Contains OS data © Crown copyright and database rights 2022

**500 Metres** 

7.7

224 FALKIRK COUNCIL Easter Whin 212 Drumbeg Sheep Pens WEST LOTHIAN mbeg COUNCIL 232 Contains OS data © Crown copyright and database rights 2022 Ν

Contains OS data © Crown copyright and database rights 2022

250

0

**500 Metres** 