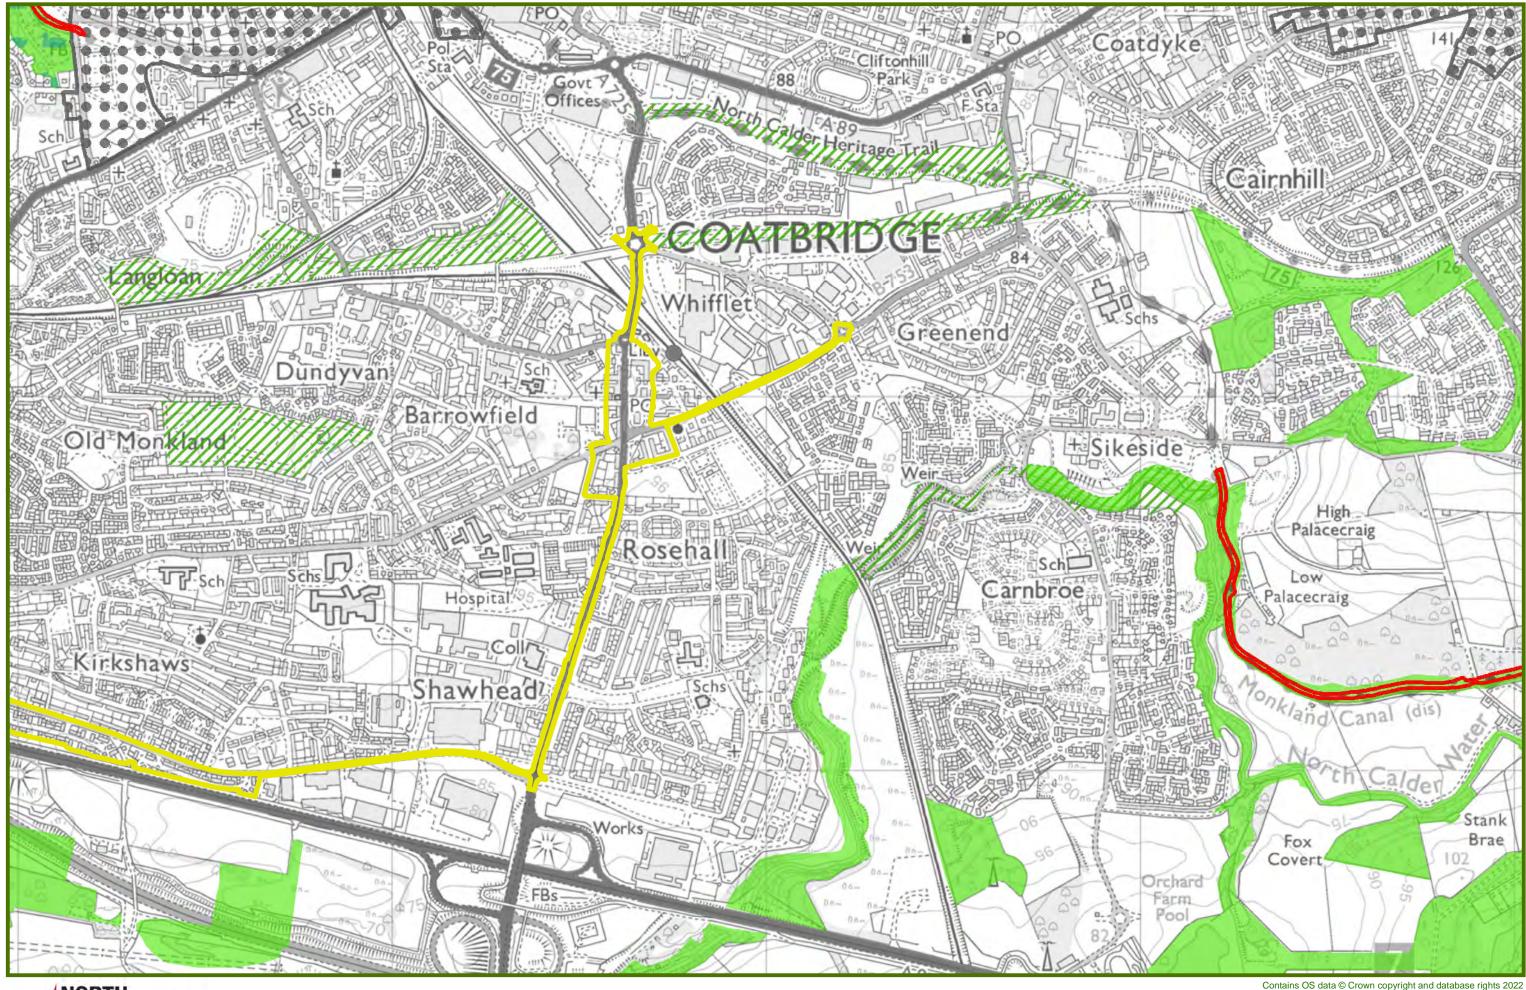

The Promote Map shows the locations that are identified for development and improvements to infrastructure. Sites proposed for develoment are shown and where possible a site reference is included which relates to Council Land Supply data and/or previous Plan Site References.

The Promote Map also shows the Plan's Placemaking **Policy areas, including Mixed Use Centres, Business Centres and Visitor Economy Locations, along with** the General Urban Area, Green Belt and Countryside.