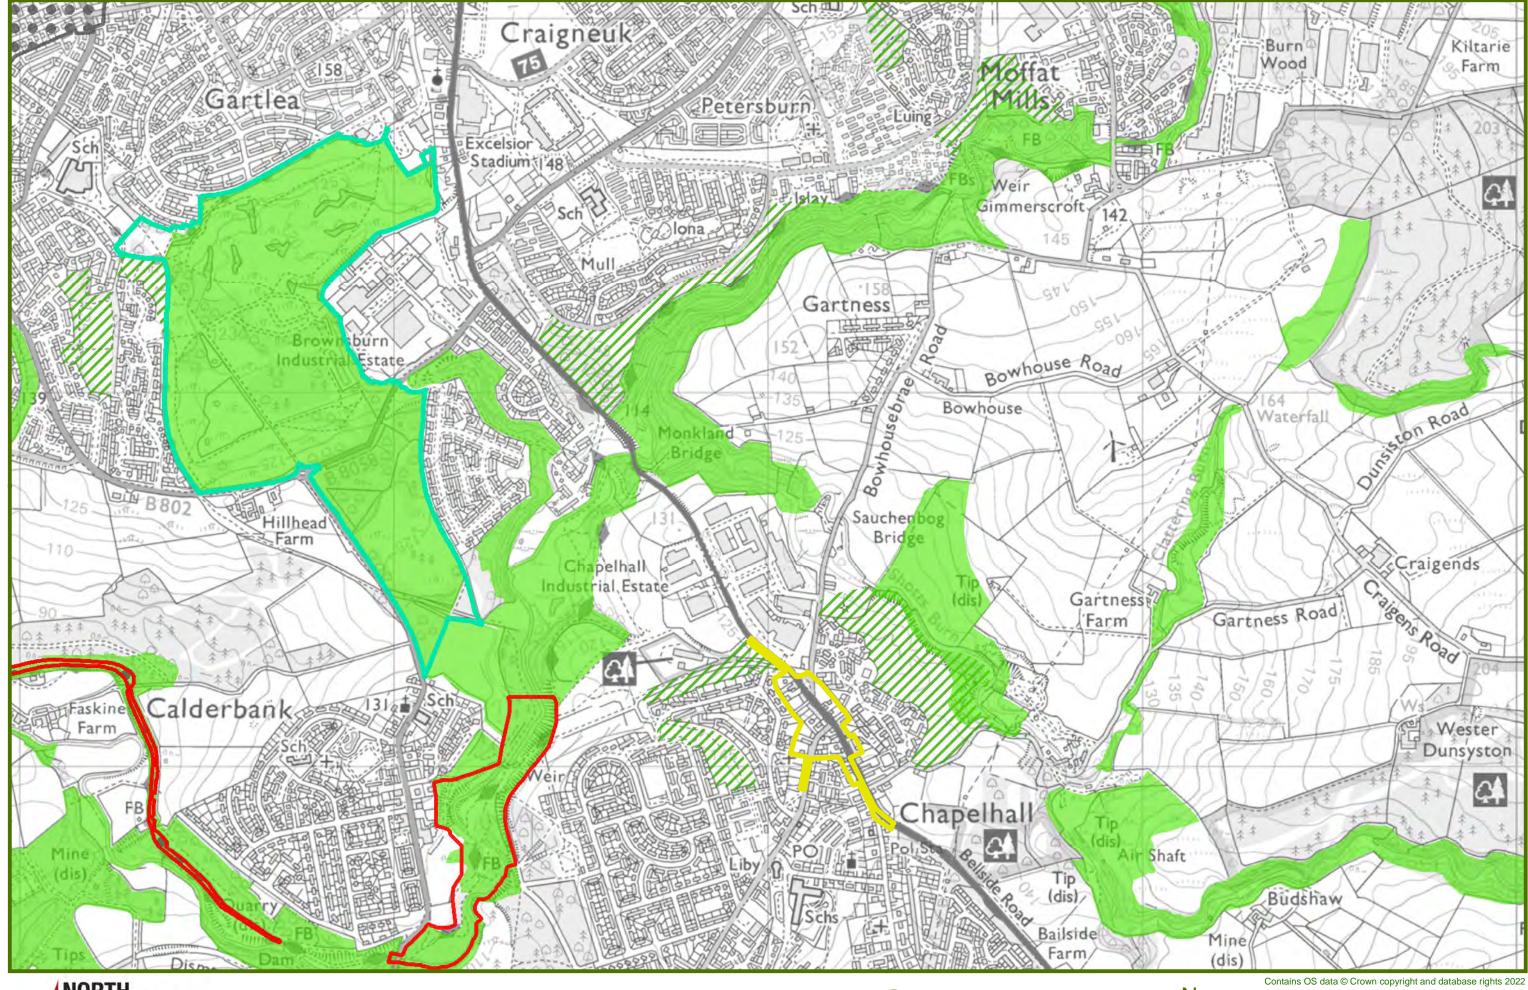

Area Strategies that show what the Plan means for the Local Area Partnership (LAP) Areas.

Appendices that give further details on land supplies, policy guidance and contact information.

The Protect Map shows the areas where there are **Natural Environment, Green Network and Historic Environment that require to be protected. It also** shows the EDQ2 Air Quality Management Areas.

It is important that both the Promote Map and the Protect Map are used together to determine the Policies that are likely to apply to any given site