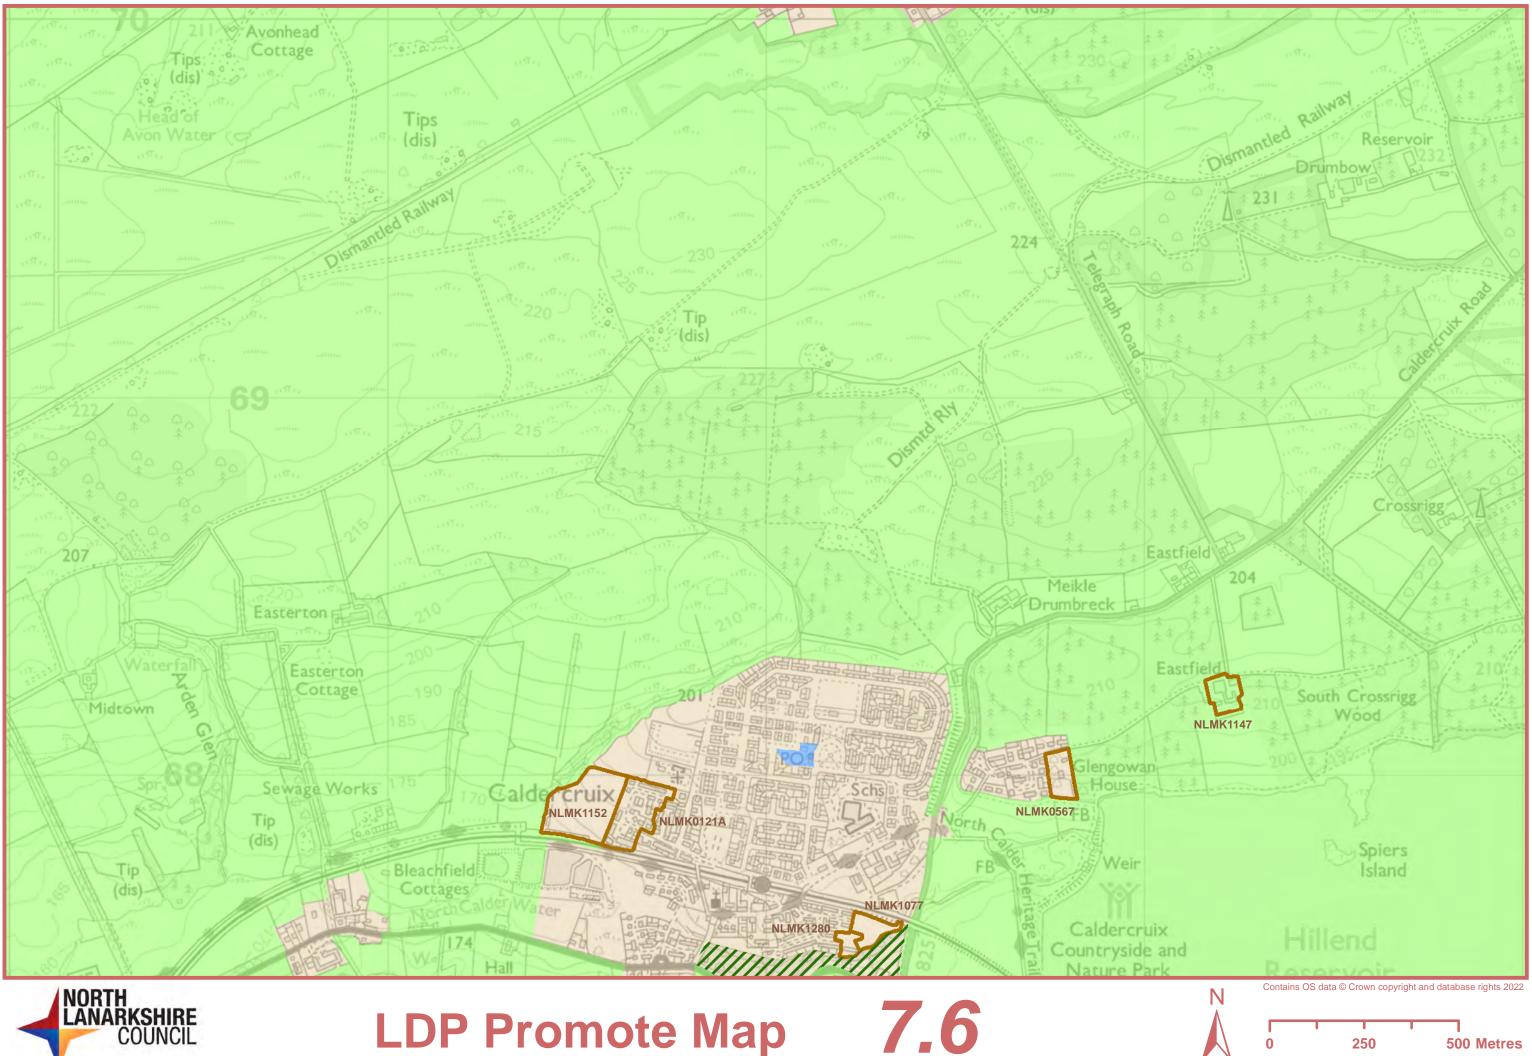

The Promote Map shows the locations that are identified for development and improvements to infrastructure. Sites proposed for develoment are shown and where possible a site reference is included which relates to Council Land Supply data and/or previous Plan Site References.

The Promote Map also shows the Plan's Placemaking **Policy areas, including Mixed Use Centres, Business Centres and Visitor Economy Locations, along with** the General Urban Area, Green Belt and Countryside.

## Map Book Grid

Airdrie LAP

Map Legend

Contains OS data © Crown copyright and database rights 2022

5.5

Quarry Threaprig 173 Shortrig Parkhe Spr

5.6

Contains OS data © Crown copyright and database rights 2022