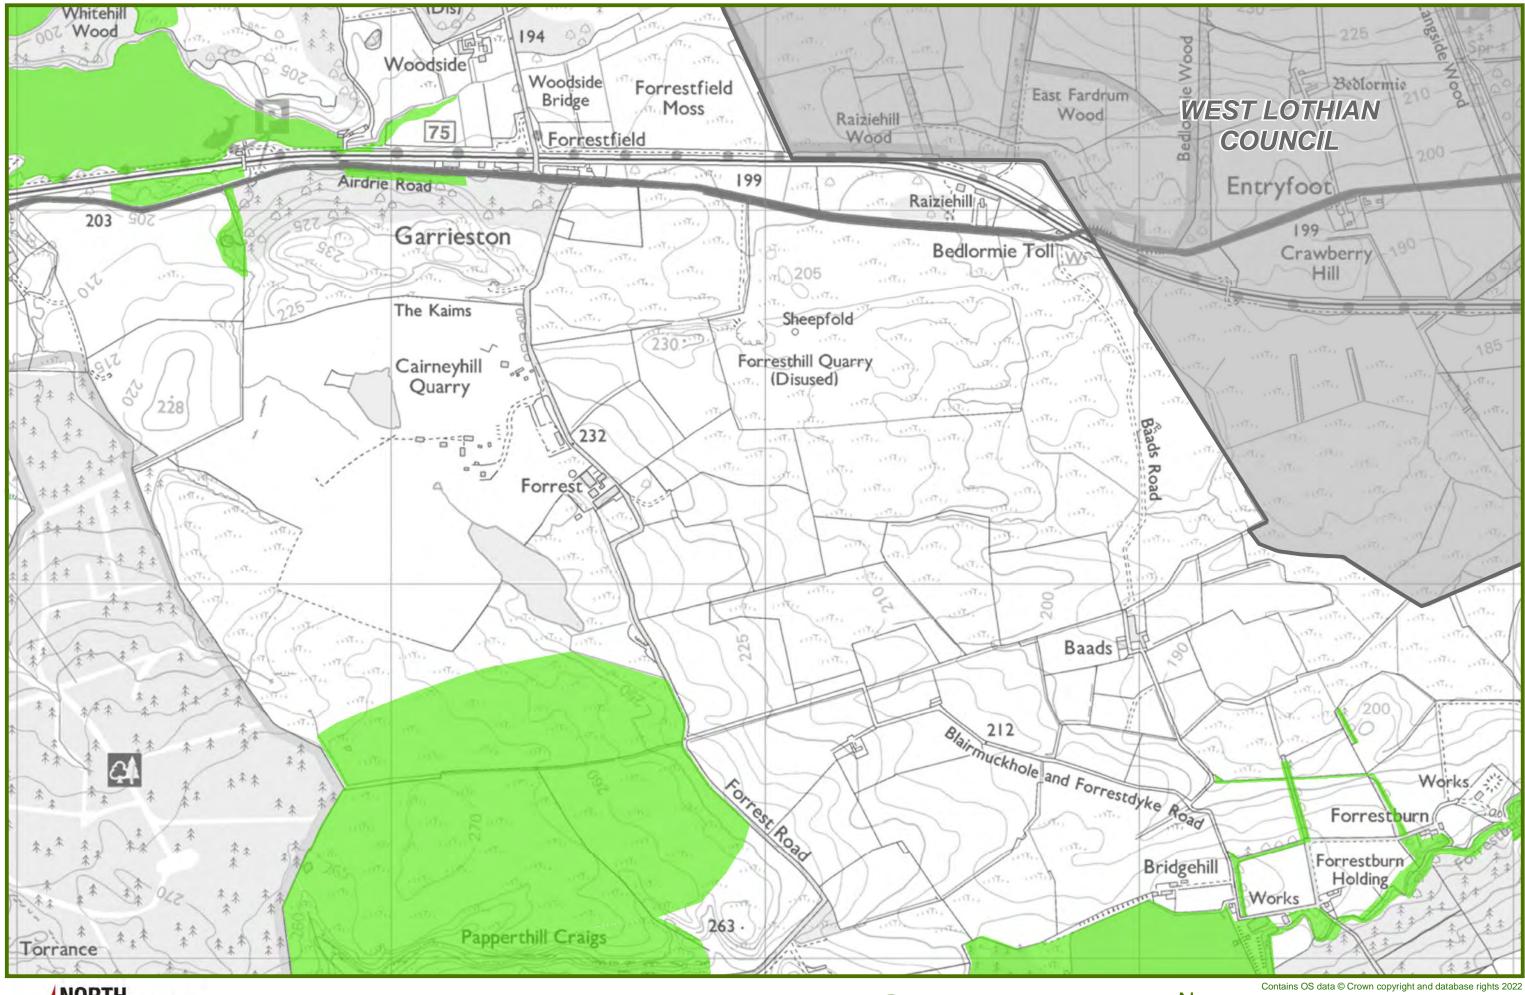

Area Strategies that show what the Plan means for the Local Area Partnership (LAP) Areas.

Appendices that give further details on land supplies, policy guidance and contact information.

The Protect Map shows the areas where there are **Natural Environment, Green Network and Historic Environment that require to be protected. It also** shows the EDQ2 Air Quality Management Areas.

It is important that both the Promote Map and the Protect Map are used together to determine the Policies that are likely to apply to any given site