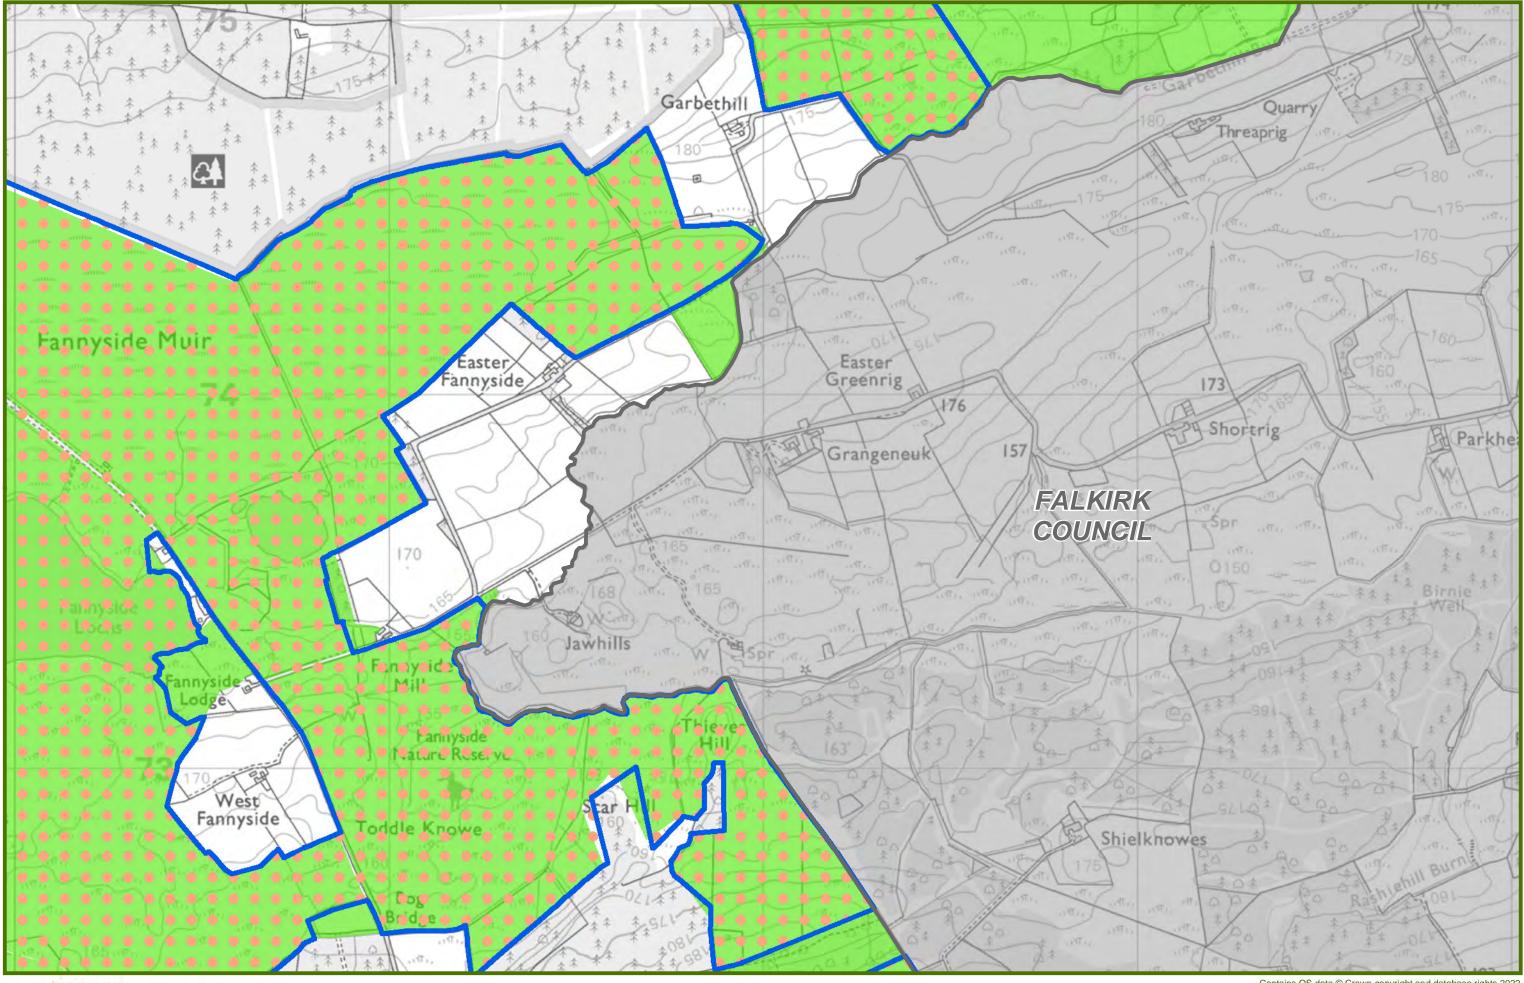

Area Strategies that show what the Plan means for the Local Area Partnership (LAP) Areas.

Appendices that give further details on land supplies, policy guidance and contact information.

The Protect Map shows the areas where there are **Natural Environment, Green Network and Historic Environment that require to be protected. It also** shows the EDQ2 Air Quality Management Areas.

It is important that both the Promote Map and the Protect Map are used together to determine the Policies that are likely to apply to any given site