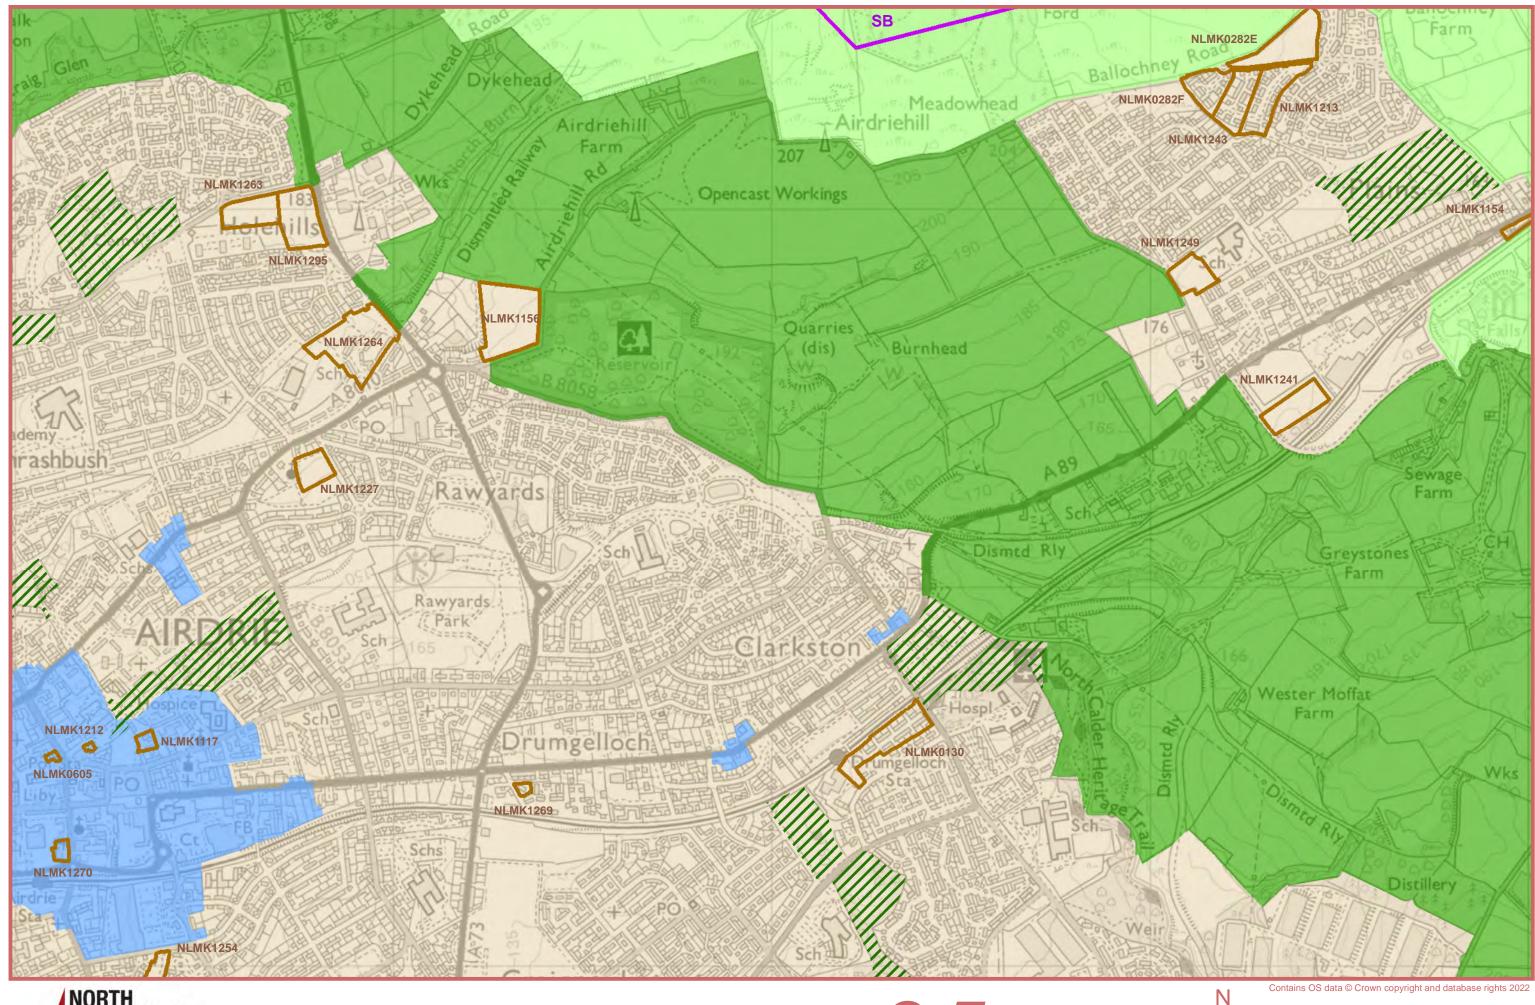

The Promote Map shows the locations that are identified for development and improvements to infrastructure. Sites proposed for develoment are shown and where possible a site reference is included which relates to Council Land Supply data and/or previous Plan Site References.

The Promote Map also shows the Plan's Placemaking **Policy areas, including Mixed Use Centres, Business Centres and Visitor Economy Locations, along with** the General Urban Area, Green Belt and Countryside.

It is important that both the Promote Map and the Protect Map are used together to determine the Policies that are likely to apply to any given site