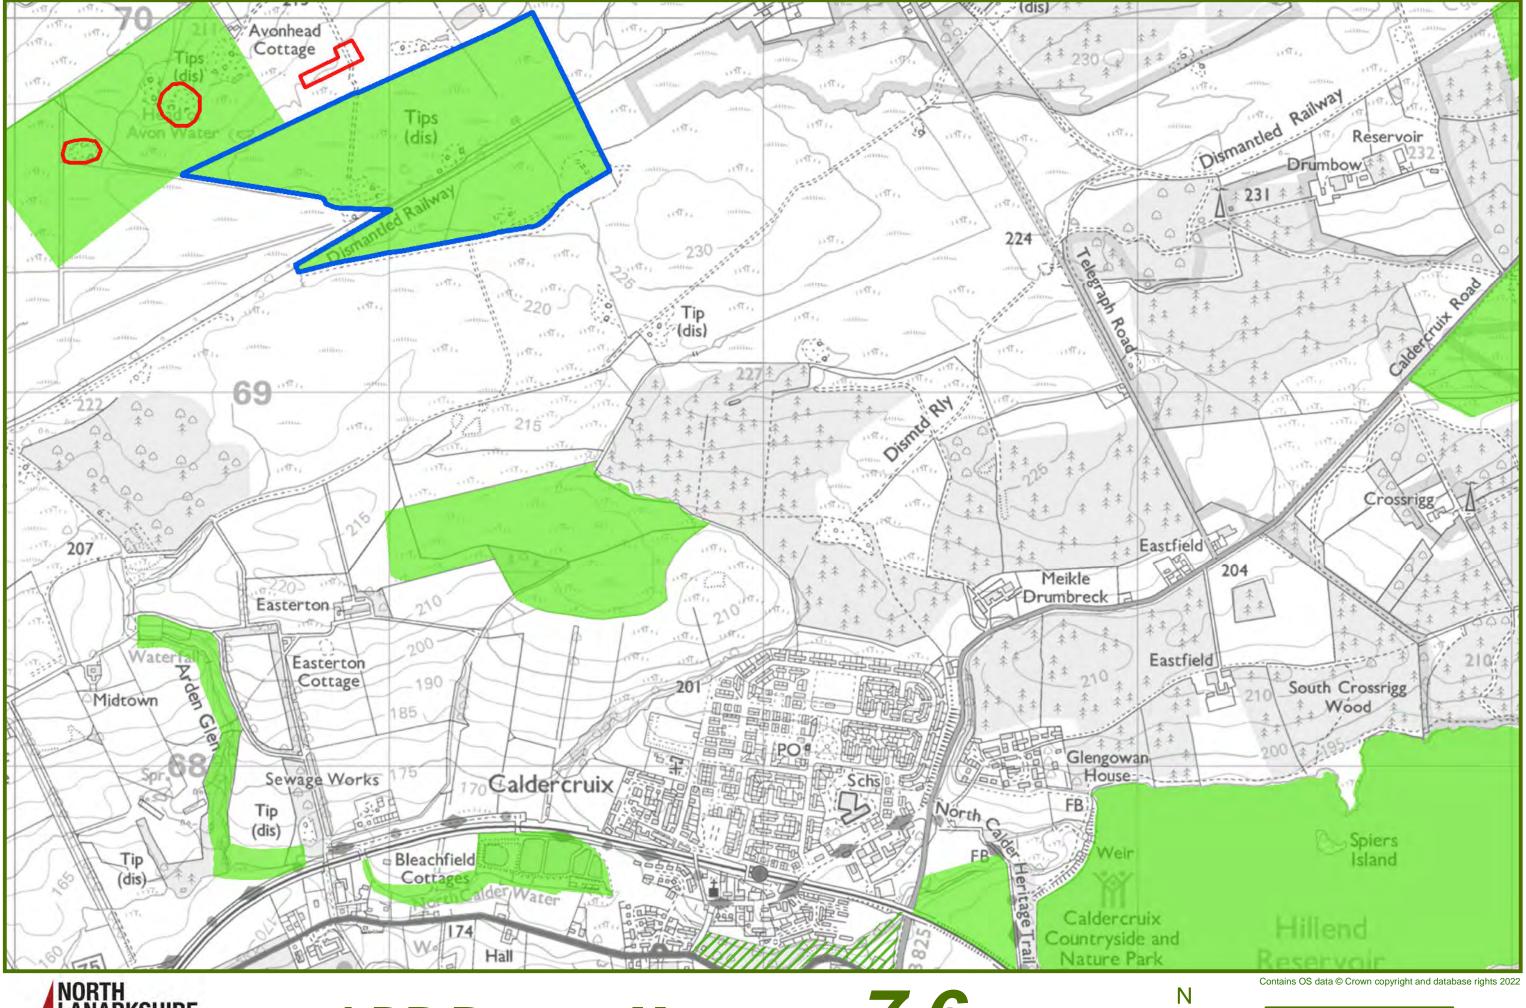

Area Strategies that show what the Plan means for the Local Area Partnership (LAP) Areas.

Appendices that give further details on land supplies, policy guidance and contact information.

The Protect Map shows the areas where there are **Natural Environment, Green Network and Historic Environment that require to be protected. It also** shows the EDQ2 Air Quality Management Areas.

It is important that both the Promote Map and the Protect Map are used together to determine the Policies that are likely to apply to any given site