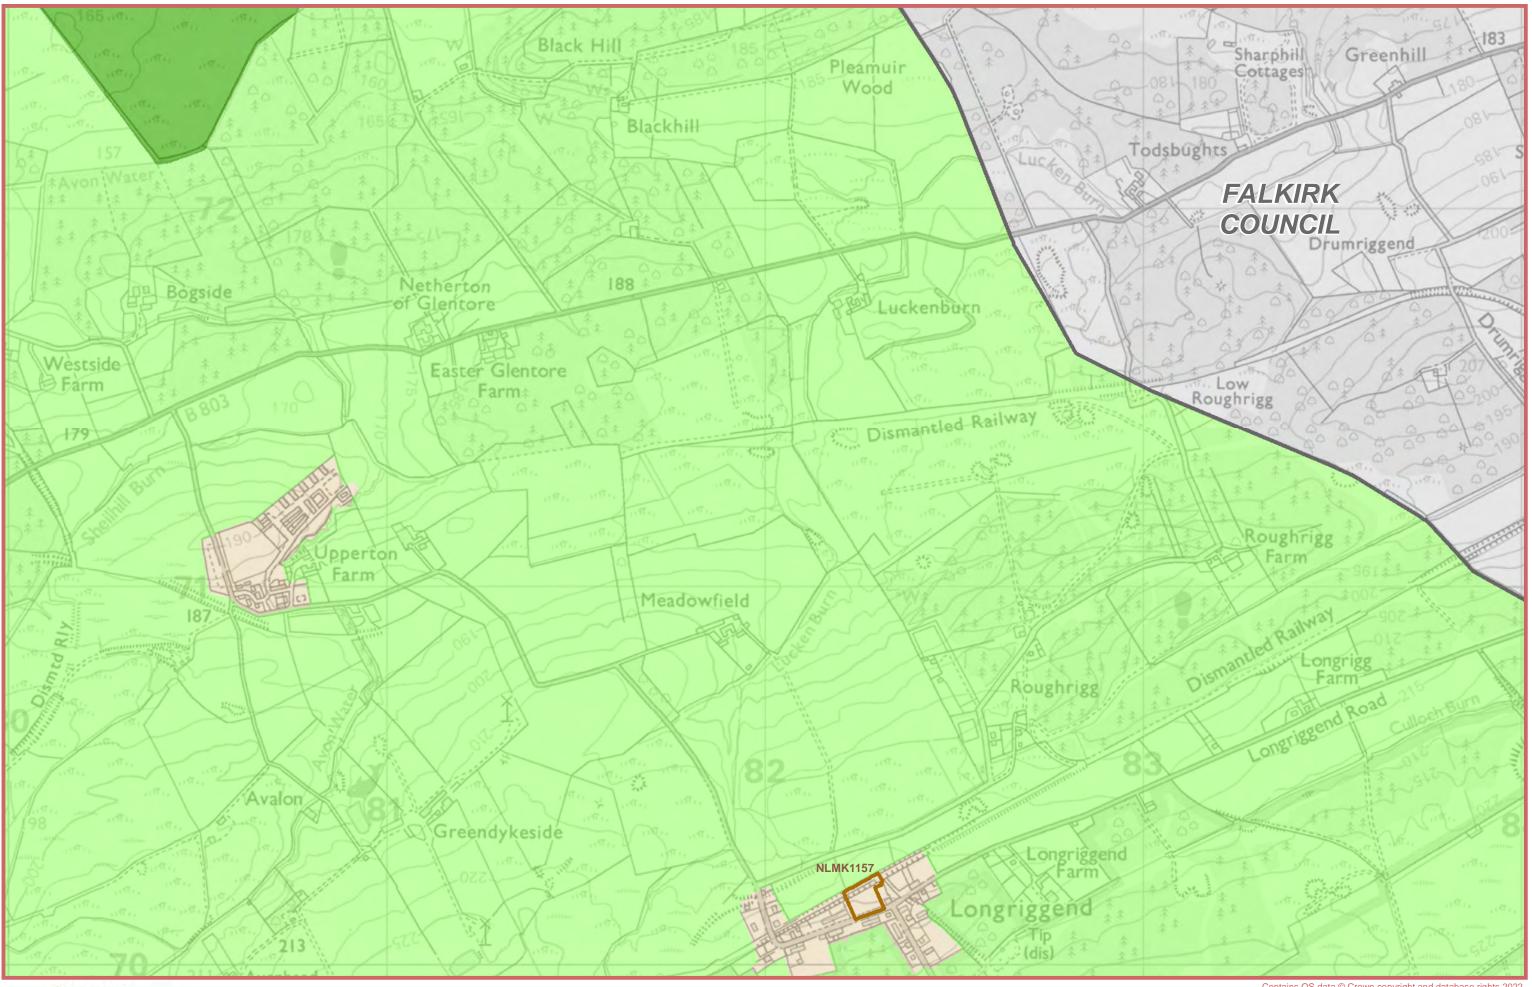

The Promote Map shows the locations that are identified for development and improvements to infrastructure. Sites proposed for develoment are shown and where possible a site reference is included which relates to Council Land Supply data and/or previous Plan Site References.

The Promote Map also shows the Plan's Placemaking **Policy areas, including Mixed Use Centres, Business Centres and Visitor Economy Locations, along with** the General Urban Area, Green Belt and Countryside.

It is important that both the Promote Map and the Protect Map are used together to determine the Policies that are likely to apply to any given site