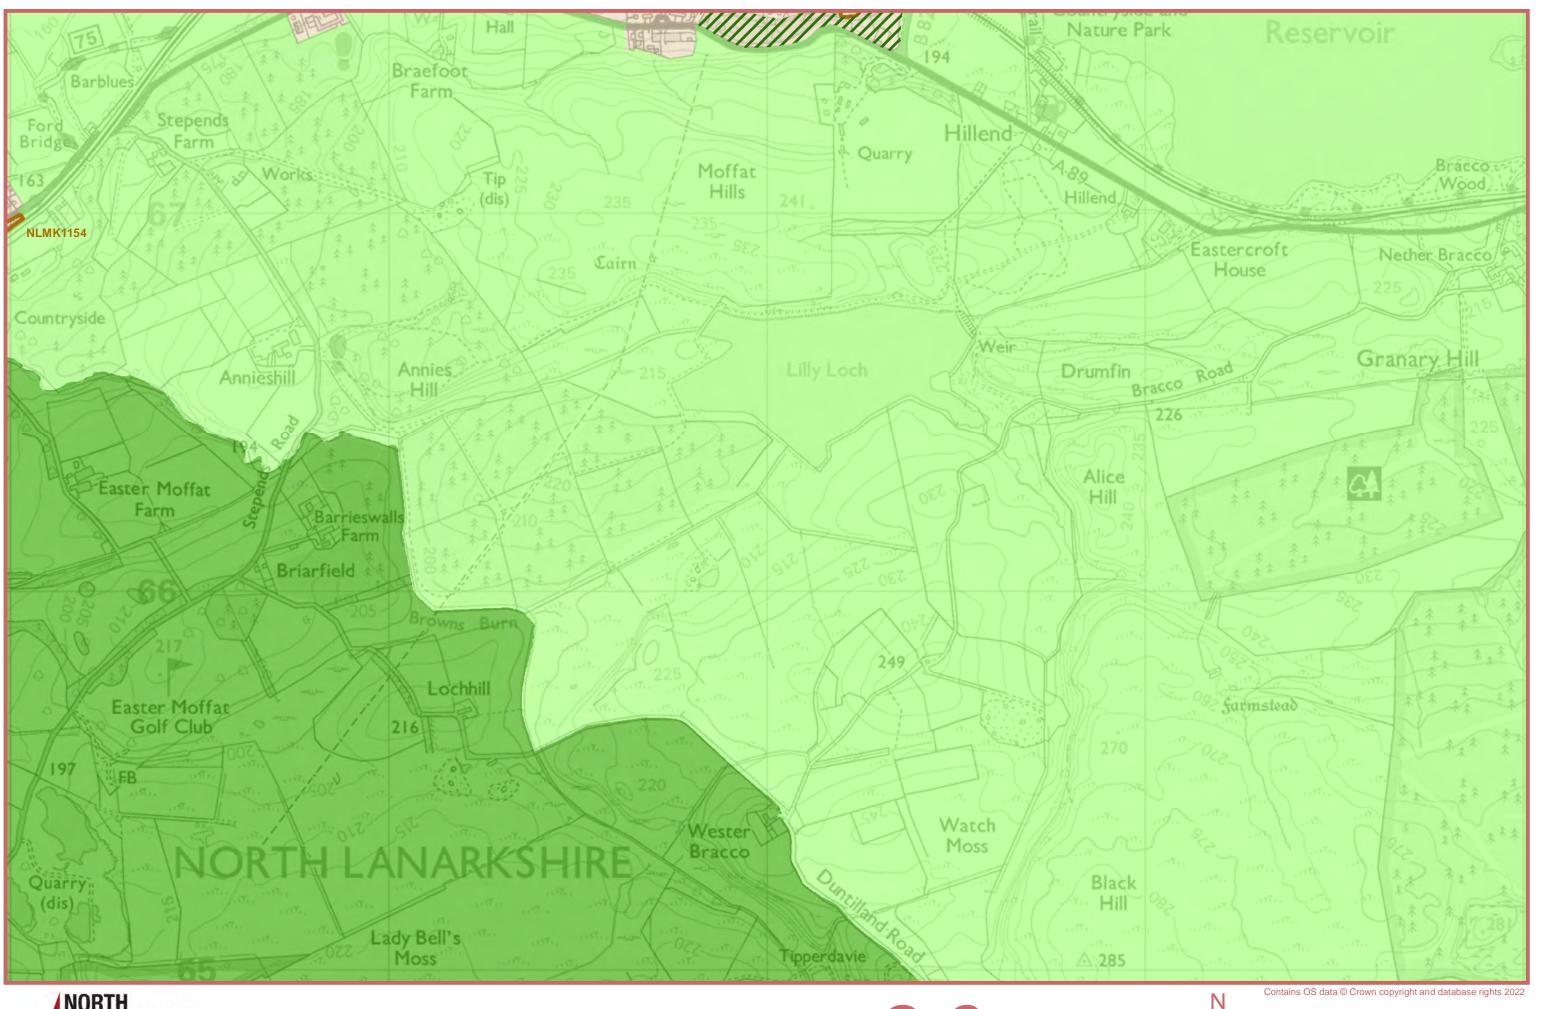

Area Strategies that show what the Plan means for the Local Area Partnership (LAP) Areas.

Appendices that give further details on land supplies, policy guidance and contact information.

The Protect Map shows the areas where there are **Natural Environment, Green Network and Historic Environment that require to be protected. It also** shows the EDQ2 Air Quality Management Areas.

It is important that both the Promote Map and the Protect Map are used together to determine the Policies that are likely to apply to any given site