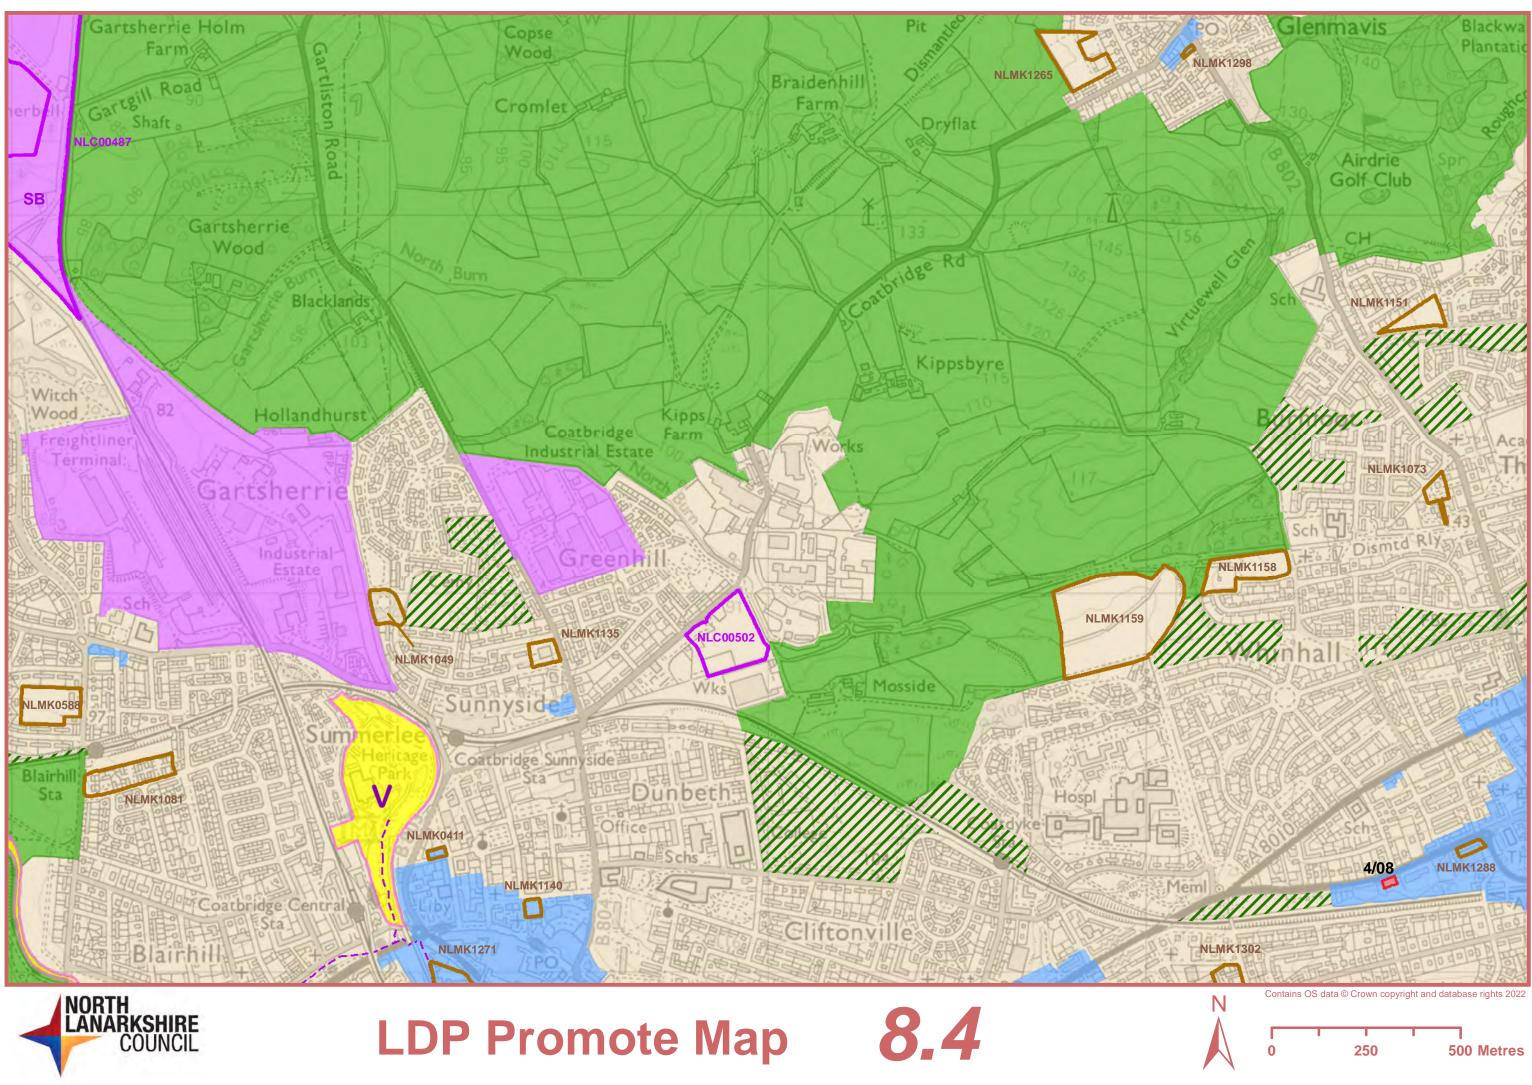

The Promote Map shows the locations that are identified for development and improvements to infrastructure. Sites proposed for develoment are shown and where possible a site reference is included which relates to Council Land Supply data and/or previous Plan Site References.

The Promote Map also shows the Plan's Placemaking **Policy areas, including Mixed Use Centres, Business Centres and Visitor Economy Locations, along with** the General Urban Area, Green Belt and Countryside.

It is important that both the Promote Map and the Protect Map are used together to determine the Policies that are likely to apply to any given site