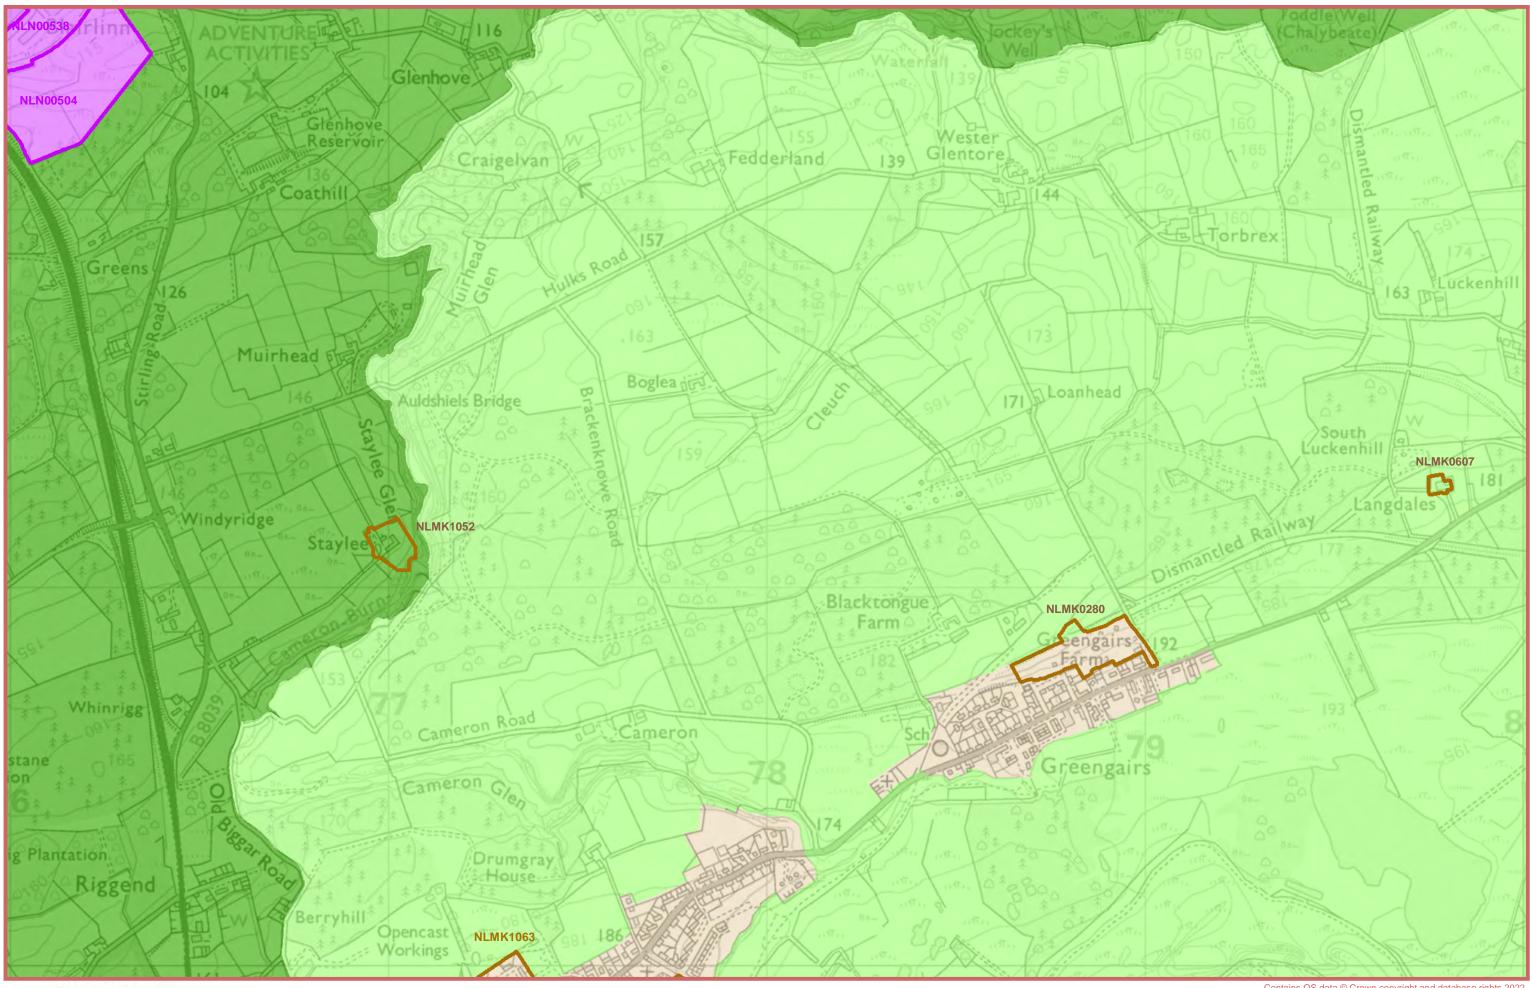

Area Strategies that show what the Plan means for the Local Area Partnership (LAP) Areas.

Appendices that give further details on land supplies, policy guidance and contact information.

The Protect Map shows the areas where there are **Natural Environment, Green Network and Historic Environment that require to be protected. It also** shows the EDQ2 Air Quality Management Areas.

It is important that both the Promote Map and the Protect Map are used together to determine the Policies that are likely to apply to any given site

## **LDP Protect Map**

8.6

0

Contains OS data © Crown copyright and database rights 2022

# **LDP Protect Map**

500 Metres

Contains OS data © Crown copyright and database rights 2022

0

**500 Metres** 

Contains OS data © Crown copyright and database rights 2022