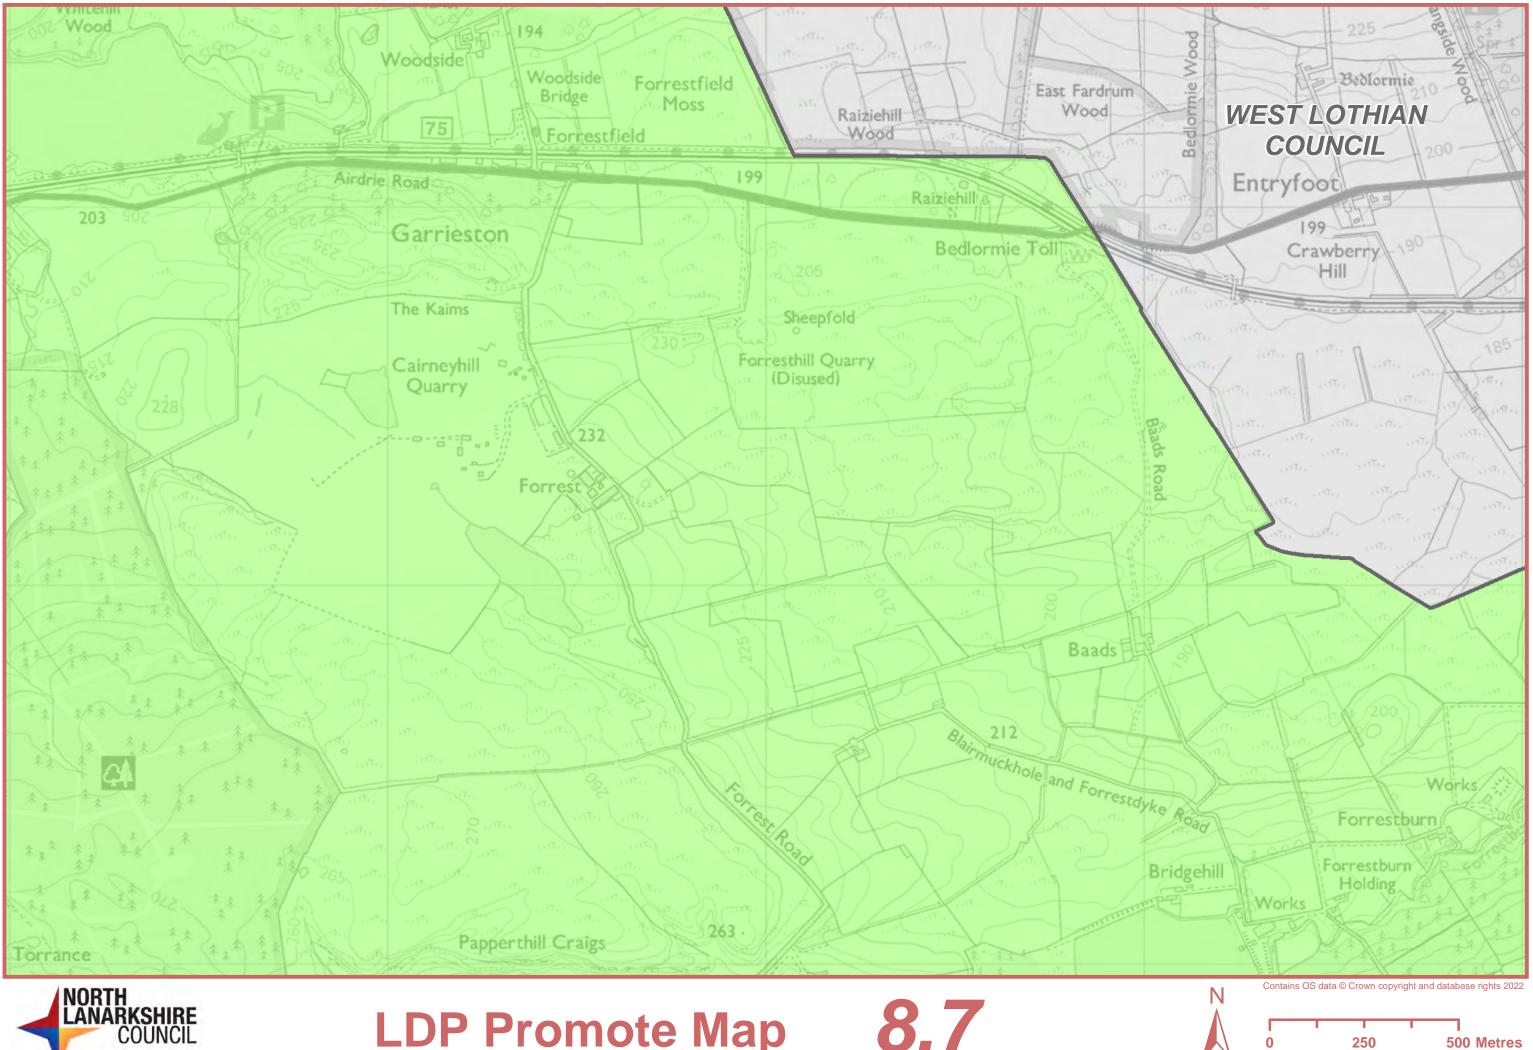

The Promote Map shows the locations that are identified for development and improvements to infrastructure. Sites proposed for develoment are shown and where possible a site reference is included which relates to Council Land Supply data and/or previous Plan Site References.

The Promote Map also shows the Plan's Placemaking **Policy areas, including Mixed Use Centres, Business Centres and Visitor Economy Locations, along with** the General Urban Area, Green Belt and Countryside.