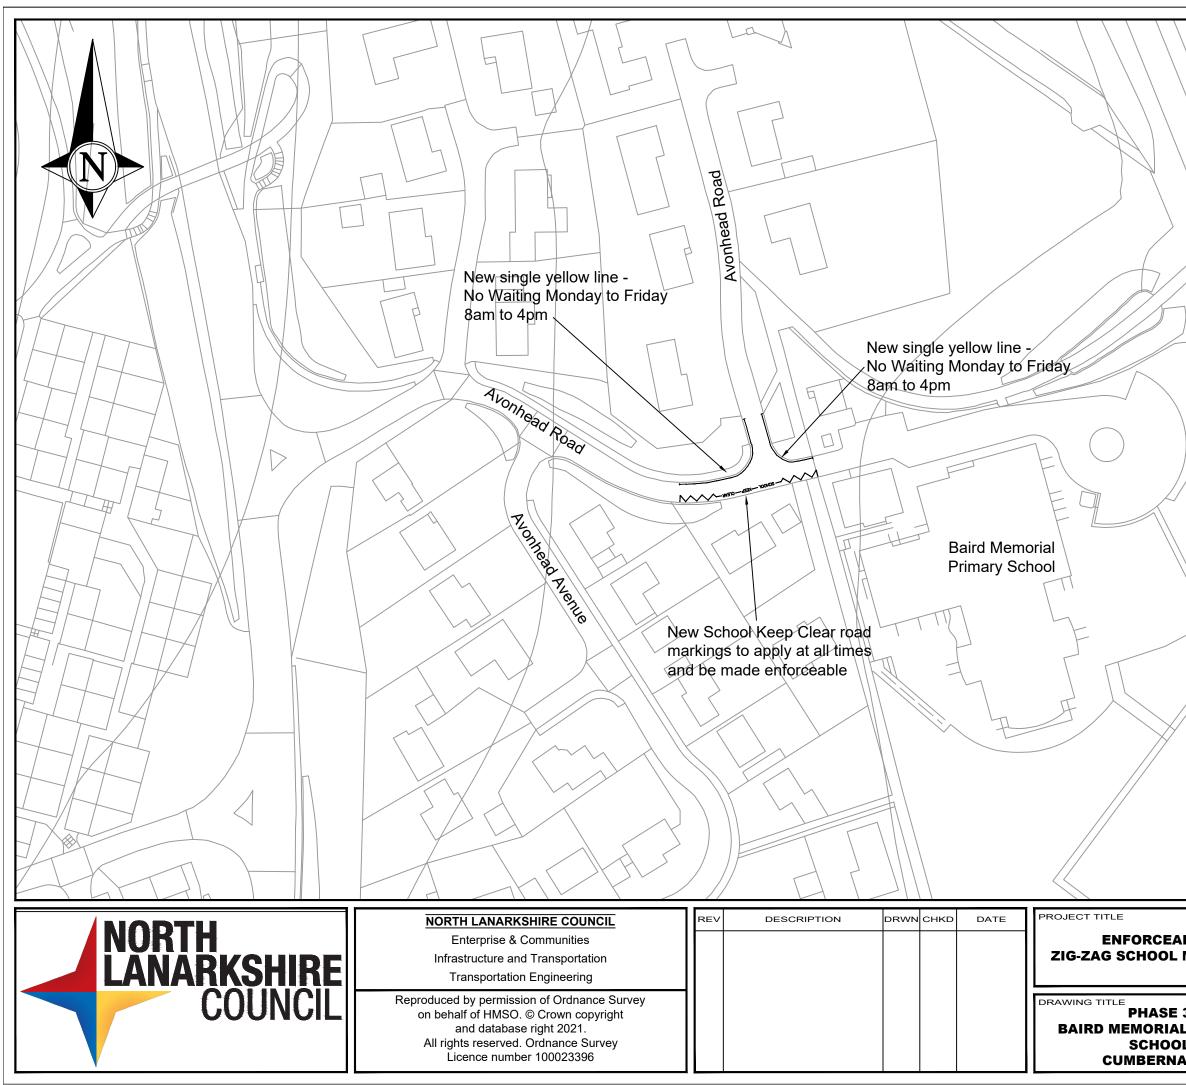

| MARKINGS<br>SCALE<br>1:1000 (A3)<br>JS<br>JS<br>DRAWING NUMBER<br>RT-20-036-<br>GW                                   | BLE<br>MARKINGS DH July 2022   SCALE CHECKED BY   1:1000 (A3) JS   J DRAWING NUMBER APPROVED BY   DRAWING NUMBER GW |           |                |             |  |
|----------------------------------------------------------------------------------------------------------------------|---------------------------------------------------------------------------------------------------------------------|-----------|----------------|-------------|--|
| BLE<br>MARKINGS DH July 2022   SCALE CHECKED BY   1:1000 (A3) JS   3 DRAWING NUMBER APPROVED BY   DRAWING NUMBER GW  | BLE<br>MARKINGS DH July 2022   SCALE CHECKED BY   1:1000 (A3) JS   3 DRAWING NUMBER APPROVED BY   CHECKED BY GW     |           |                |             |  |
| BLE<br>MARKINGS DH July 2022   SCALE CHECKED BY   1:1000 (A3) JS   3 DRAWING NUMBER APPROVED BY   DRAWING NUMBER GW  | BLE<br>MARKINGS DH July 2022   SCALE CHECKED BY   1:1000 (A3) JS   3 DRAWING NUMBER APPROVED BY   CHECKED BY GW     |           |                |             |  |
| BLE<br>MARKINGS DH July 2022   SCALE CHECKED BY   1: 1000 (A3) JS   3 DRAWING NUMBER APPROVED BY   DRAWING NUMBER GW | BLE<br>MARKINGS DH July 2022   SCALE CHECKED BY   1:1000 (A3) JS   3 DRAWING NUMBER APPROVED BY   CHECKED BY GW     |           |                |             |  |
| BLE<br>MARKINGS DH July 2022   SCALE CHECKED BY   1: 1000 (A3) JS   3 DRAWING NUMBER APPROVED BY   DRAWING NUMBER GW | BLE<br>MARKINGS DH July 2022   SCALE CHECKED BY   1: 1000 (A3) JS   3 DRAWING NUMBER APPROVED BY   CHECKED BY GW    |           |                |             |  |
| MARKINGS<br>SCALE<br>1:1000 (A3)<br>CHECKED BY<br>JS<br>CHECKED BY<br>JS<br>DRAWING NUMBER<br>RT-20-036-<br>GW       | MARKINGS<br>SCALE<br>1:1000 (A3)<br>CHECKED BY<br>JS<br>CHECKED BY<br>JS<br>DRAWING NUMBER<br>RT-20-036-<br>GW      |           |                |             |  |
| 3<br>L PRIMARY<br>L RT-20-036-<br>GW                                                                                 | 3<br>L PRIMARY<br>L<br>RT-20-036-<br>GW                                                                             |           | SCALE          | CHECKED BY  |  |
|                                                                                                                      |                                                                                                                     | L PRIMARY | DRAWING NUMBER | APPROVED BY |  |