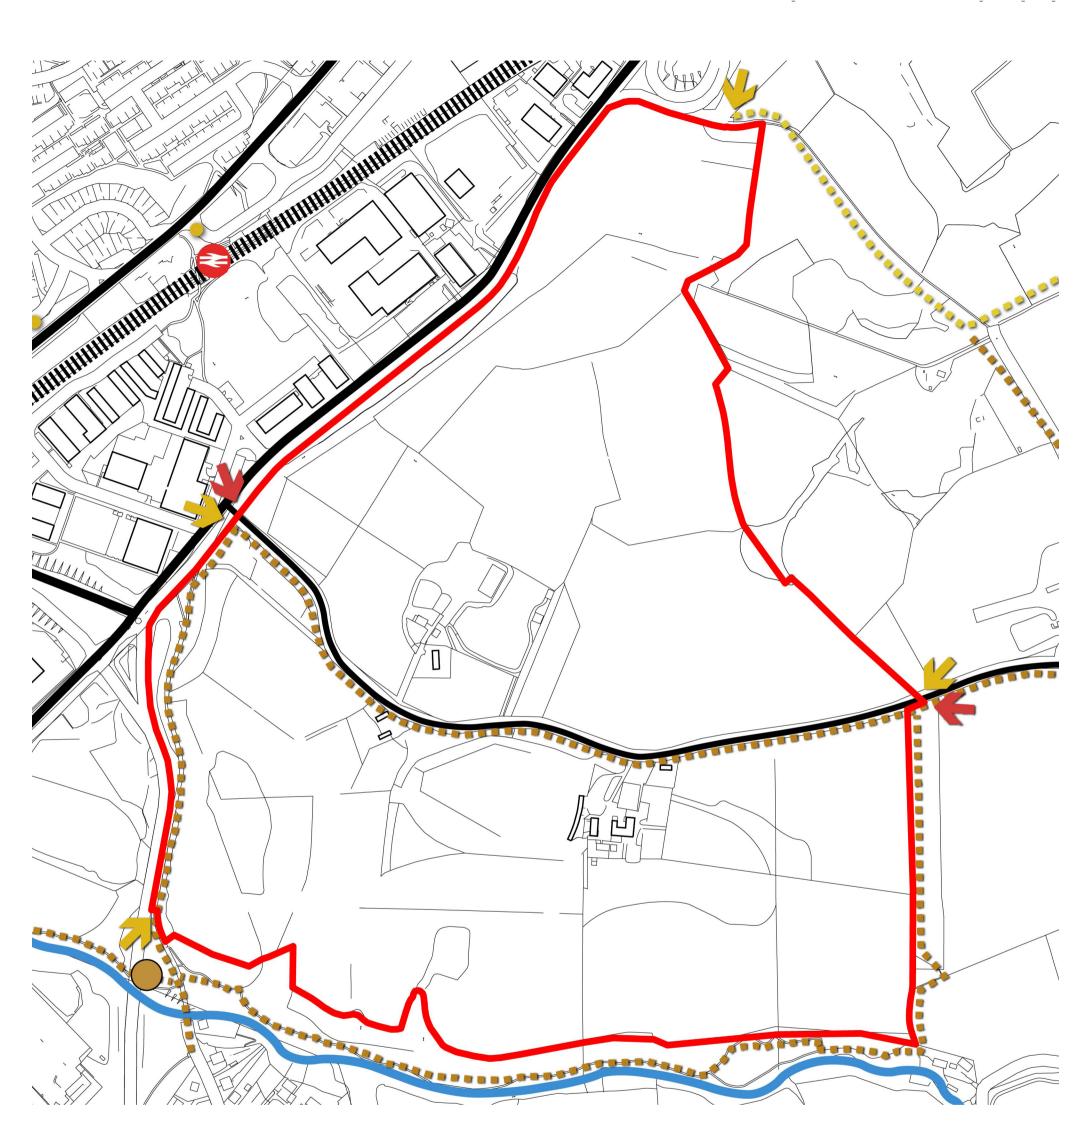

## Legend

Vehicle Access

Pedestrian Access

Pedestrian Underpass

Proposed Core Paths

Public Right of Way

**Bus Stops** 

Train Station

## Palacerigg Village

Drawing Title

Opportunities and Constraints Access

Date 26.01.23 Project No

Scale 1:5000@A3

Drawn by Check by ST

34489

Drawing No Ind02