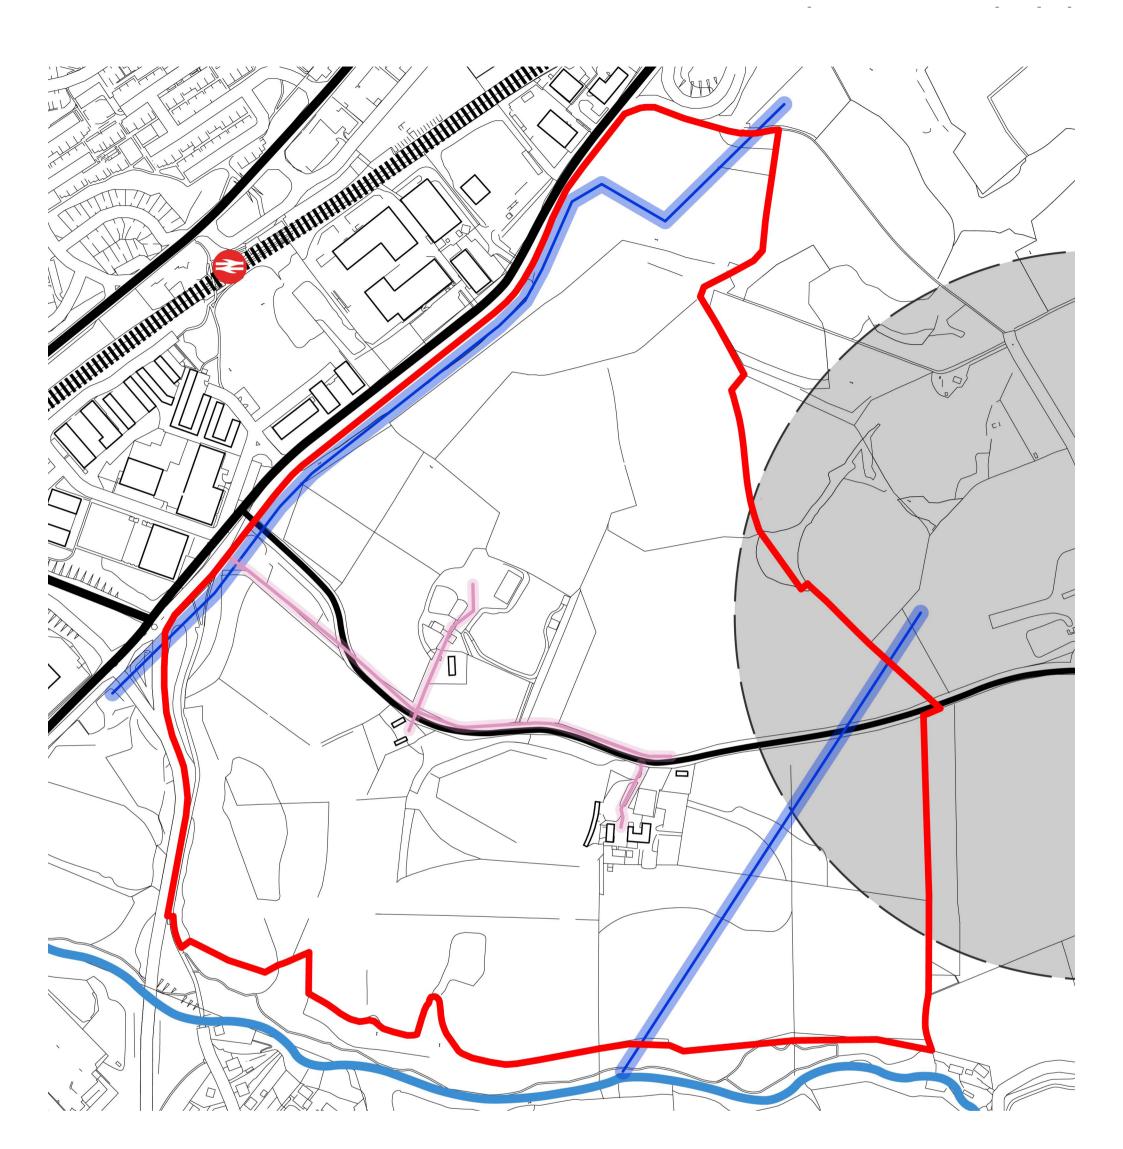

## Legend

500m Offset from flying club

**Underground Power Lines** 

Water Mains

Palacerigg Village

Drawing Title

Opportunities and Constraints Utilities and Stand-off Distance

Date 26.01.23 Project No

34489

Scale 1:5000@A3 Drawn by Check by SM ST

Drawing No Ind02

Revision

Town Planning • Master Planning & Urban Design • Architecture • Landscape Planning & Design • Infrastructure & Environmental Planning • Heritage • Graphic Communication • Communications & Engagement • Development Economics