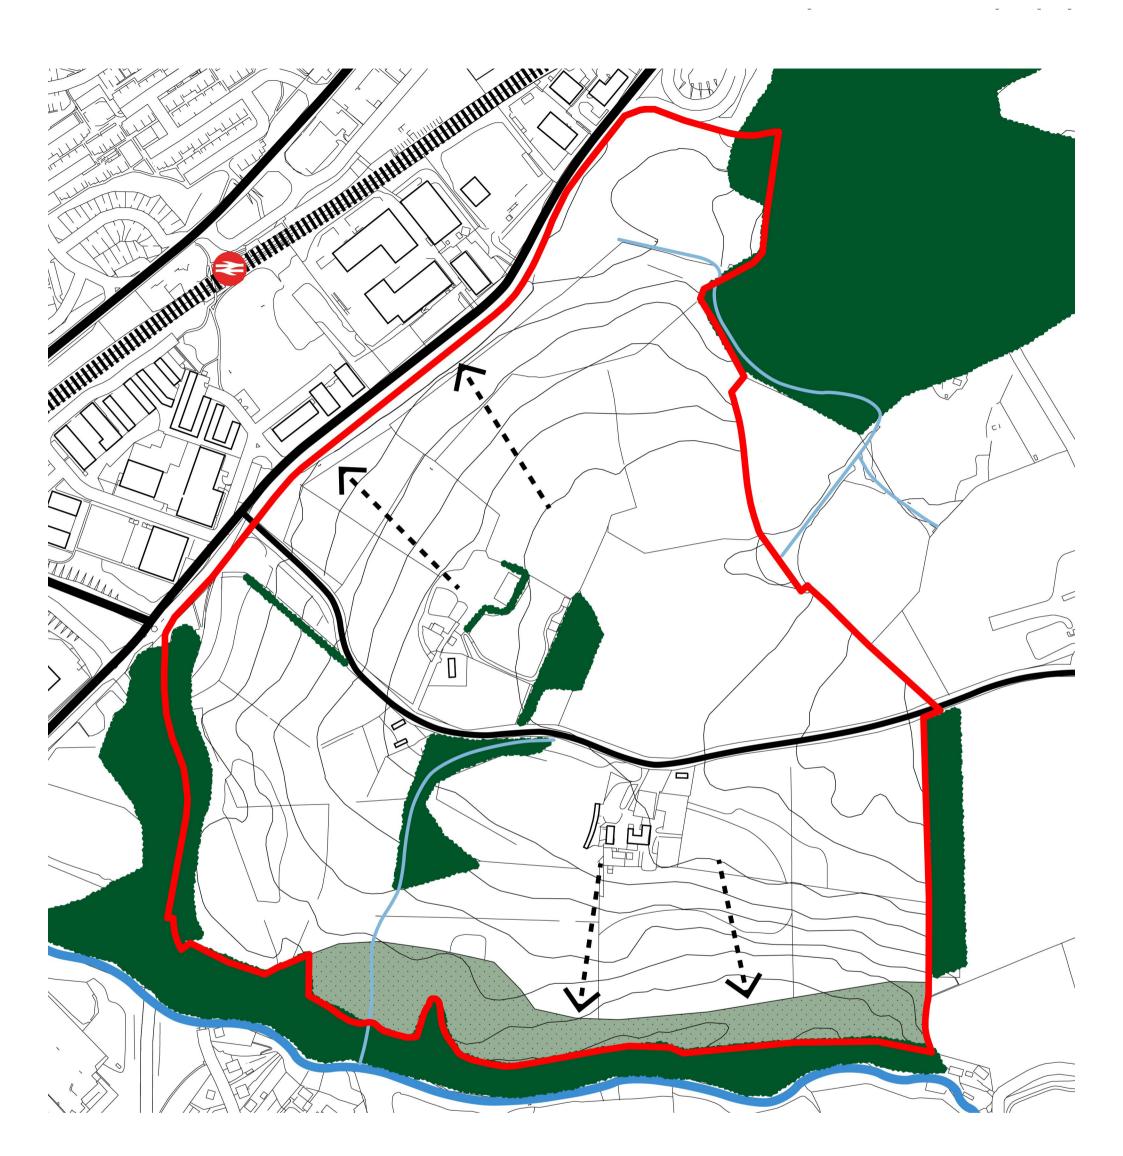

## Legend

**Existing Woodland** 

**SINC** 

Views

Luggie Water

Watercourse

Project Palacerigg Village

Drawing Title

Opportunities and Constraints Landscape

Date 26.01.23

Scale 1:5000@A3

Drawn by Check by ST

Project No 34489 Drawing No Ind02

Revision

Town Planning • Master Planning & Urban Design • Architecture • Landscape Planning & Design • Infrastructure & Environmental Planning • Heritage • Graphic Communication • Communications & Engagement • Development Economics