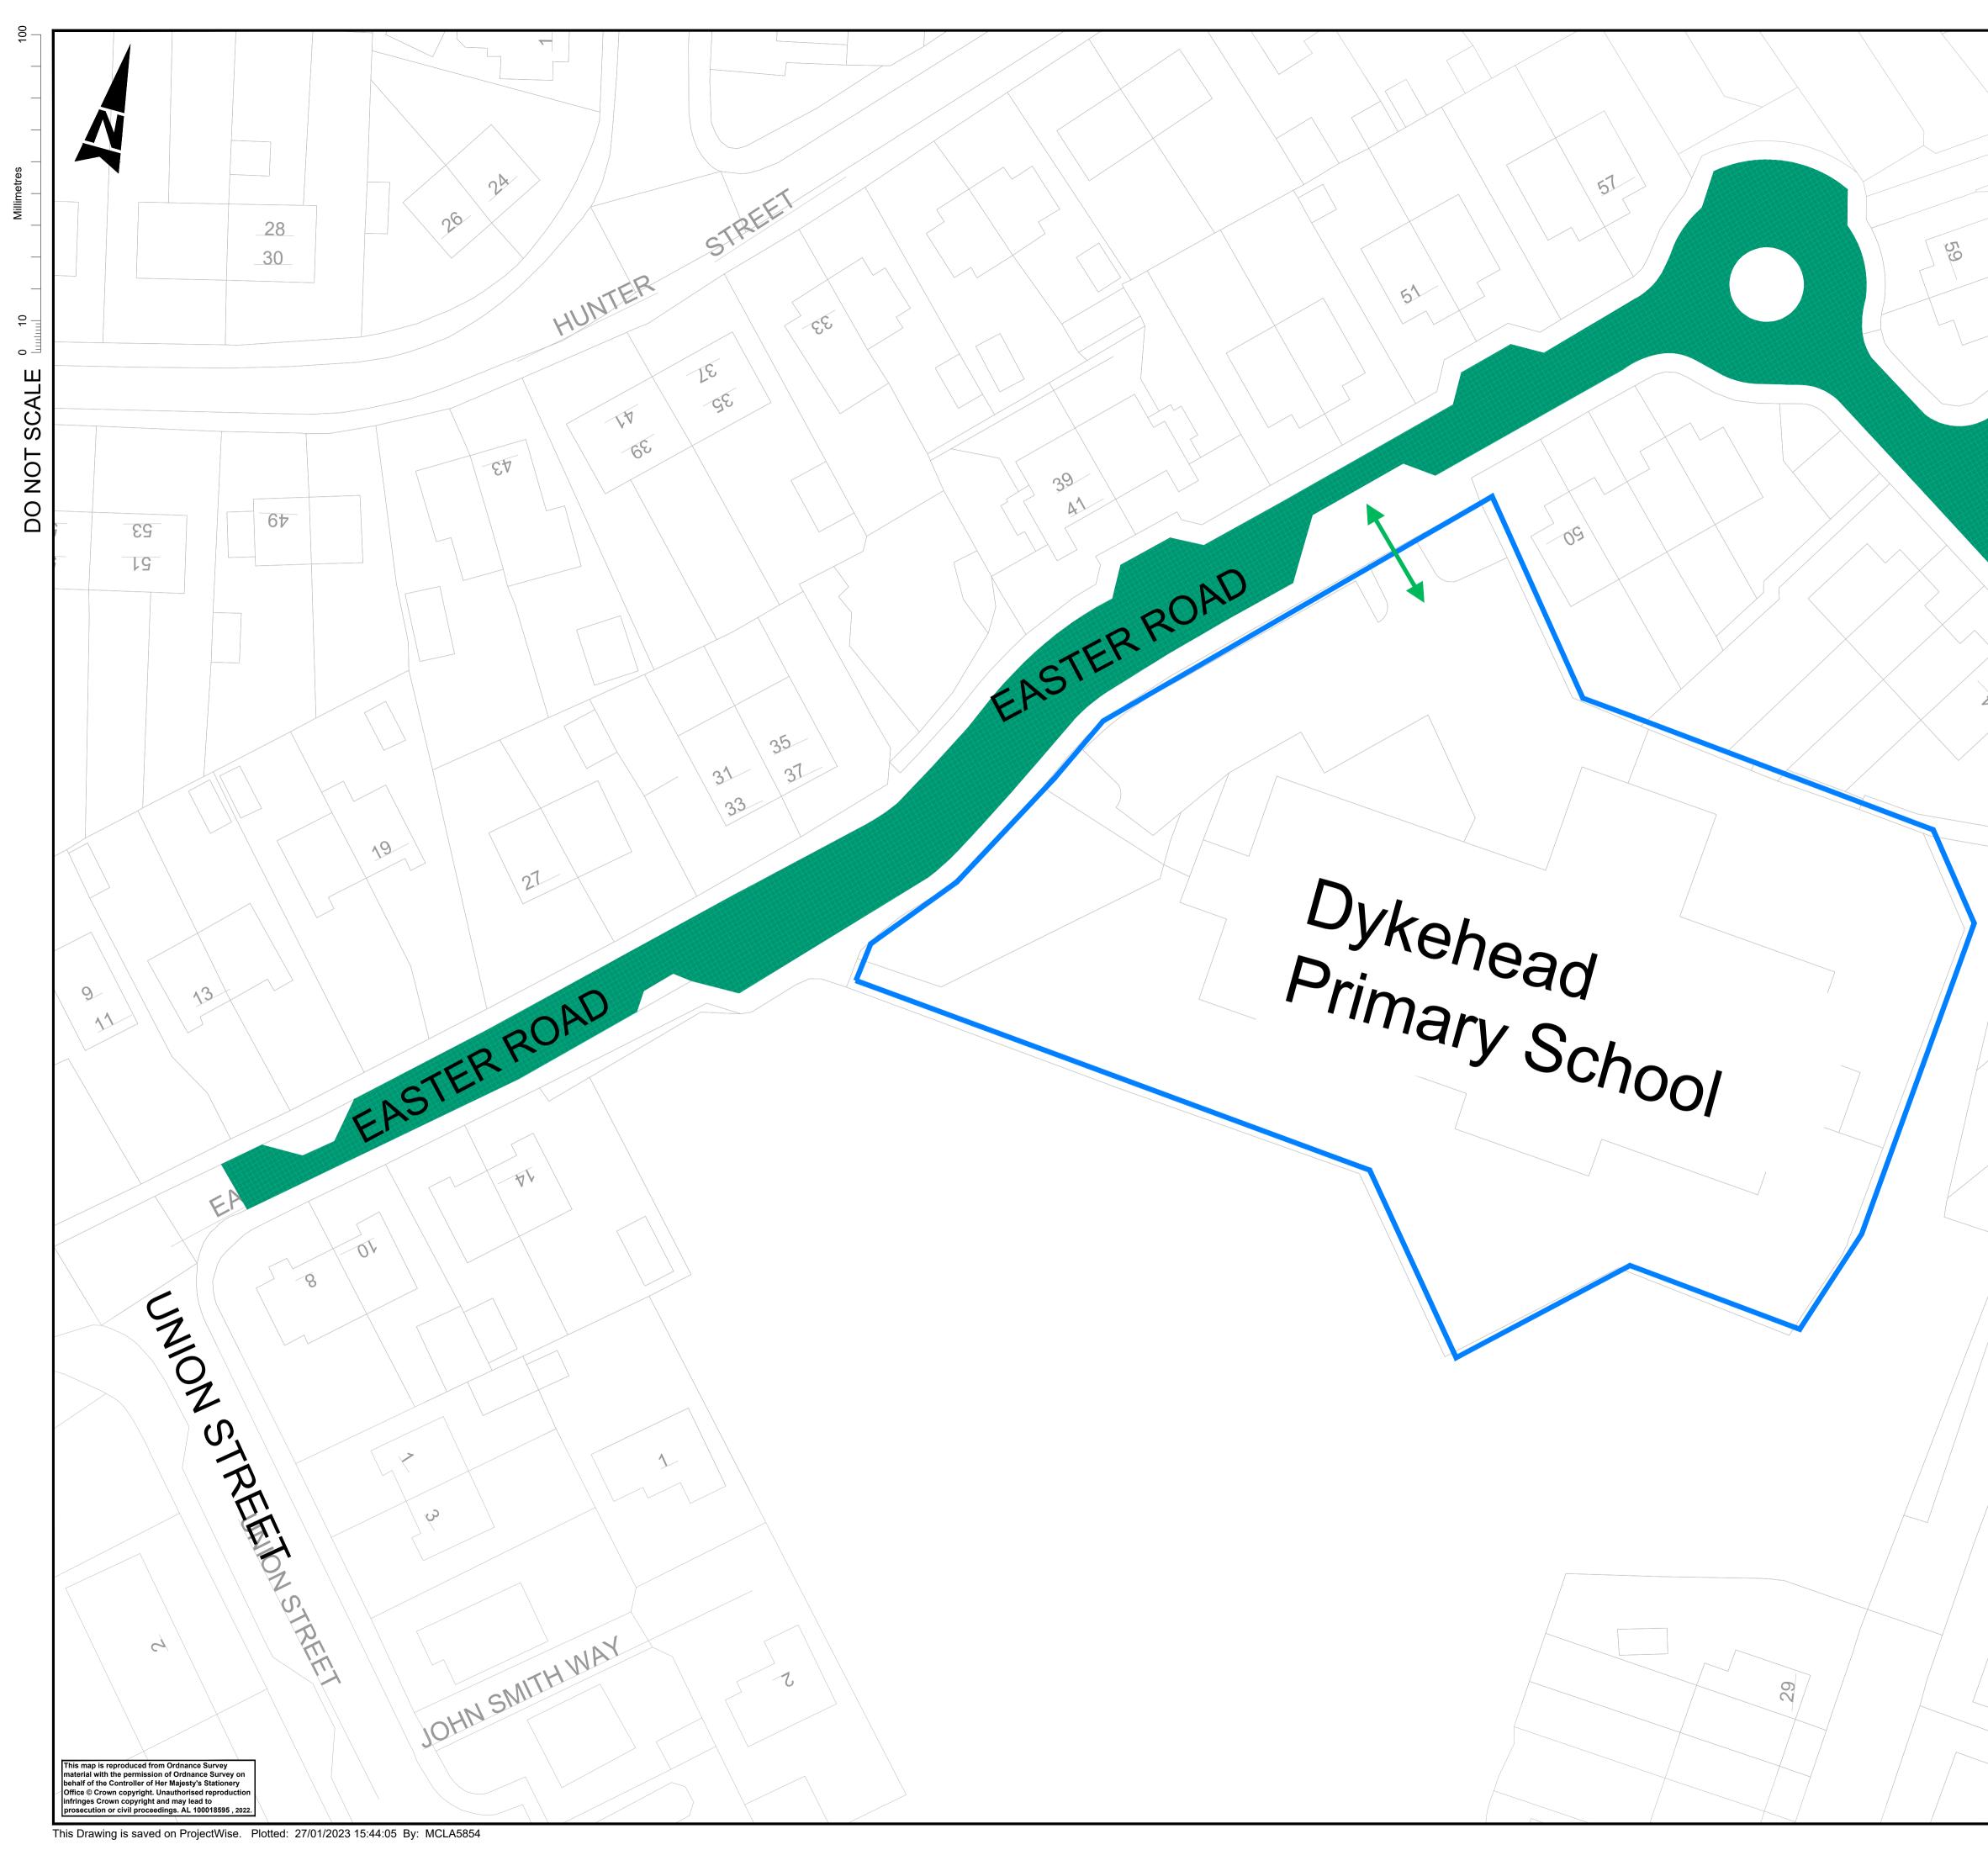

|               |                                                                                                                                                                                  |                                                     | _  |
|---------------|----------------------------------------------------------------------------------------------------------------------------------------------------------------------------------|-----------------------------------------------------|----|
|               | NOTES                                                                                                                                                                            |                                                     |    |
|               | <ol> <li>THIS DRAWING IS NOT FOR CONSTRUCTION.</li> <li>ALL DIMENSIONS ARE IN METRES UNLESS NOTED OTHERWISE.</li> </ol>                                                          |                                                     |    |
|               | <ol> <li>ALL DIMENSIONS ARE IN METRES UNLESS NOTED OTHERWISE.</li> <li>DO NOT SCALE FROM THIS DRAWING.</li> <li>THIS DRAWING IS BASED LIDON OPPNANCE SUBJECT MARDING.</li> </ol> |                                                     |    |
| $\rightarrow$ | 6. THIS DRAWING IS BASED UPON ORDNANCE SURVEY MAPPING<br>PROVIDED BY NORTH LANARKSHIRE COUNCIL, REPRODUCED                                                                       |                                                     |    |
|               | BY PERMISSION OF ORDNANCE SURVEY ON BEHALF OF HMSO<br>@ CROWN COPYRIGHT AND DATABASE RIGHT 2022. ALL RIGHTS                                                                      |                                                     |    |
|               | RESERVED.<br>7. WORKS AREAS IDENTIFIED VIA VISUAL WALKOVER SURVEY AND                                                                                                            |                                                     |    |
|               | AS SUCH SHOULD BE TAKEN AS PROVISIONAL.<br>8. THIS DRAWING IS TO BE READ IN CONJUNCTION WITH ALL                                                                                 |                                                     |    |
|               | RELEVANT DRAWINGS AND DOCUMENTS ASSOCIATED WITH<br>THIS PROJECT.                                                                                                                 |                                                     |    |
|               | 9. FOR SIGN DETAILS, PI<br>5215295-ATK-HSN-XX-                                                                                                                                   | LEASE REFER TO DRAWING NUMBER<br>DR-CH-000101.      |    |
|               |                                                                                                                                                                                  |                                                     |    |
|               | KEY                                                                                                                                                                              |                                                     |    |
|               |                                                                                                                                                                                  |                                                     |    |
|               | EXTENT                                                                                                                                                                           | SED 20mph SPEED LIMIT<br>S                          |    |
|               | SCHOOL BOUNDARY                                                                                                                                                                  |                                                     |    |
|               |                                                                                                                                                                                  |                                                     |    |
|               | SCHOOL                                                                                                                                                                           | _ ACCESS POINT                                      |    |
|               |                                                                                                                                                                                  |                                                     |    |
| 6.            |                                                                                                                                                                                  |                                                     |    |
|               |                                                                                                                                                                                  |                                                     |    |
|               |                                                                                                                                                                                  |                                                     |    |
|               |                                                                                                                                                                                  |                                                     |    |
|               |                                                                                                                                                                                  |                                                     |    |
|               |                                                                                                                                                                                  |                                                     |    |
|               |                                                                                                                                                                                  |                                                     |    |
|               |                                                                                                                                                                                  |                                                     |    |
|               |                                                                                                                                                                                  |                                                     |    |
|               |                                                                                                                                                                                  |                                                     |    |
|               |                                                                                                                                                                                  |                                                     |    |
|               |                                                                                                                                                                                  |                                                     |    |
|               |                                                                                                                                                                                  |                                                     |    |
|               |                                                                                                                                                                                  |                                                     |    |
| 1917          |                                                                                                                                                                                  |                                                     |    |
|               |                                                                                                                                                                                  |                                                     |    |
|               |                                                                                                                                                                                  |                                                     |    |
| 15 15         |                                                                                                                                                                                  |                                                     |    |
|               | Description                                                                                                                                                                      |                                                     |    |
|               | Status Revision Drawn                                                                                                                                                            | Checked Reviewed Authorised Issue Da                | te |
|               | Description                                                                                                                                                                      |                                                     |    |
|               | Status Revision Drawn                                                                                                                                                            | Checked Reviewed Authorised Issue Da                | te |
|               | Description                                                                                                                                                                      |                                                     |    |
|               | Status Revision Drawn                                                                                                                                                            | Checked Reviewed Authorised Issue Da                | te |
|               | Description                                                                                                                                                                      |                                                     |    |
|               | Status Revision Drawn                                                                                                                                                            | Checked Reviewed Authorised Issue Date              | te |
|               | Description                                                                                                                                                                      |                                                     |    |
|               | ISSUE FOR CONSULTATIO                                                                                                                                                            | DN<br>Checked Reviewed Authorised Issue Dat         | te |
|               | S0 P01.1<br>Drawing Suitability                                                                                                                                                  | Status                                              |    |
|               | FOR CONSU                                                                                                                                                                        |                                                     |    |
|               |                                                                                                                                                                                  | 2 Atlantic Square                                   | -  |
|               |                                                                                                                                                                                  | York Street<br>Glasgow                              |    |
|               | <b>SNC·LAVALIN</b>                                                                                                                                                               | Scotland<br>G2 8JQ                                  |    |
| D             | <b>ATKINS</b>                                                                                                                                                                    | Tel: +44 (0)141 220 2000                            |    |
|               | Member of the SNC-Lavalin Group Copyright $\bigcirc$ SNC Lavalin                                                                                                                 |                                                     |    |
|               | Client                                                                                                                                                                           |                                                     |    |
|               |                                                                                                                                                                                  | IORTH<br>ANARKSHIRE                                 |    |
|               |                                                                                                                                                                                  | COUNCIL                                             |    |
|               |                                                                                                                                                                                  |                                                     |    |
|               | Project Title NLC PART TIME                                                                                                                                                      |                                                     |    |
|               | 20mph SPEED LIMITS AT SCHOOLS                                                                                                                                                    |                                                     |    |
|               | Drawing Title                                                                                                                                                                    |                                                     |    |
|               | SITE 66 - DYKE                                                                                                                                                                   | EHEAD PRIMARY SCHOOL                                |    |
| $\lambda$     | SIGNAGE AND TRO GENERAL LAYOUT                                                                                                                                                   |                                                     |    |
|               |                                                                                                                                                                                  |                                                     |    |
|               |                                                                                                                                                                                  |                                                     |    |
|               |                                                                                                                                                                                  | ginator Volume                                      |    |
|               | 5215295 -                                                                                                                                                                        | ATK - HSN -                                         |    |
|               | Location                                                                                                                                                                         | - DR - CH - 000066                                  |    |
|               | Original A1 Scale: NTS                                                                                                                                                           | Project<br>Ref. No: 5215295 Sheet: 1 of 1 Rev: P01. | 1  |