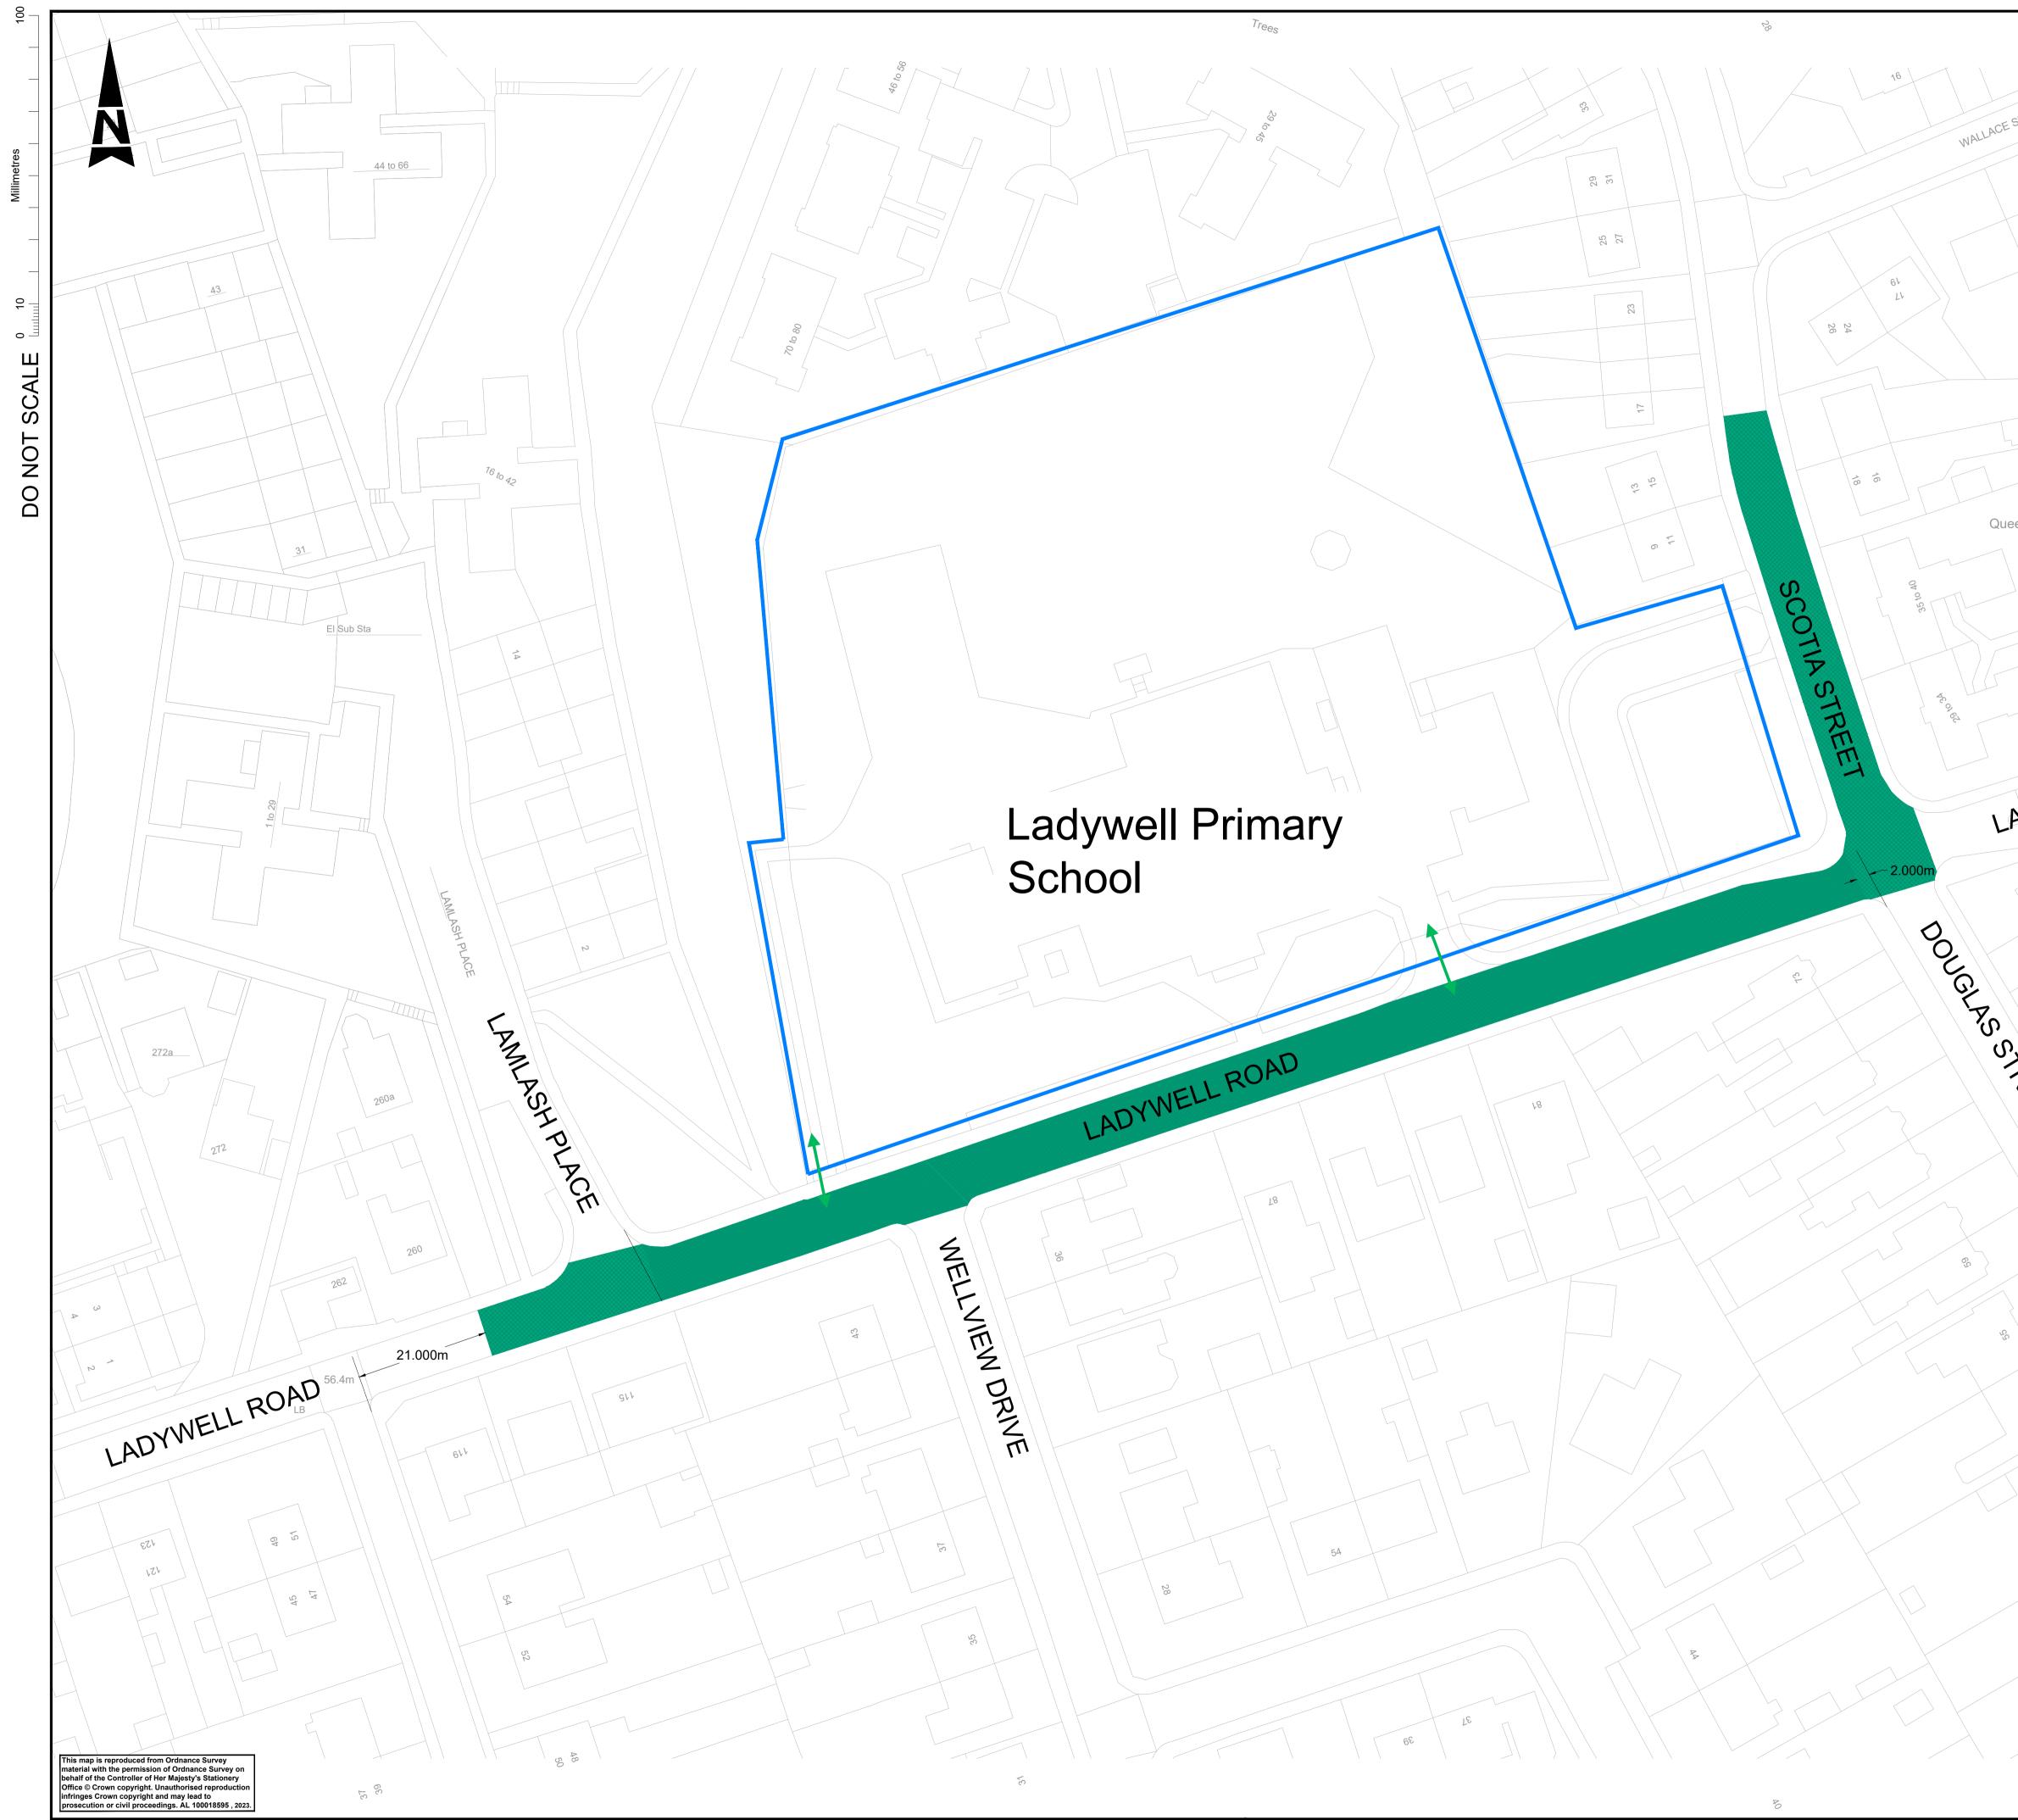

This Drawing is saved on ProjectWise. Plotted: 30/01/2023 13:51:47 By: MCLA5854

|                | NOTES                                     |                   |            |                                                |                                                     |             |            |  |  |  |
|----------------|-------------------------------------------|-------------------|------------|------------------------------------------------|-----------------------------------------------------|-------------|------------|--|--|--|
|                |                                           | DRAWING           | S IS NOT F | OR CONST                                       | RUCTION                                             |             |            |  |  |  |
|                | 4. ALL D                                  | DIMENSIO          | NS ARE IN  | I METRES                                       | UNLESS N                                            |             | ERWISE.    |  |  |  |
|                | 6. THIS                                   | DRAWING           | IS BASE    |                                                | RDNANCE                                             |             |            |  |  |  |
| ESTREET        | BY PE                                     | ERMISSIO          | N OF ORD   | NARKSHIF                                       | JRVEY ON                                            | BEHALF C    | F HMSO     |  |  |  |
|                | RESE                                      | RVED.             |            |                                                |                                                     |             |            |  |  |  |
|                | AS SI                                     | UCH SHOU          | JLD BE TA  | KEN AS PI                                      | ROVISION                                            | AL.         | RVEY AND   |  |  |  |
|                | RELE                                      | VANT DR           | AWINGS A   | READ IN (                                      |                                                     |             |            |  |  |  |
| 6              | THIS                                      | PROJECT           |            | ASE REFE                                       |                                                     |             |            |  |  |  |
|                |                                           |                   |            | R-CH-00010                                     |                                                     |             |            |  |  |  |
|                |                                           |                   |            |                                                |                                                     |             |            |  |  |  |
|                | <u>KEY</u>                                |                   |            |                                                |                                                     |             |            |  |  |  |
|                |                                           |                   | BUDUeri    | 0 20mph SF                                     |                                                     | r           |            |  |  |  |
|                |                                           |                   | XTENTS     | - zomhii St                                    |                                                     |             |            |  |  |  |
|                |                                           | s                 | CHOOL B    | OUNDARY                                        |                                                     |             |            |  |  |  |
|                |                                           | -                 |            |                                                |                                                     |             |            |  |  |  |
|                | -                                         | → S               | CHOOL A    | CCESS PO                                       | INT                                                 |             |            |  |  |  |
|                |                                           |                   |            |                                                |                                                     |             |            |  |  |  |
|                |                                           |                   |            |                                                |                                                     |             |            |  |  |  |
| 41 to 2        |                                           |                   |            |                                                |                                                     |             |            |  |  |  |
| ueen Elizabeth |                                           |                   |            |                                                |                                                     |             |            |  |  |  |
| Court          |                                           |                   |            |                                                |                                                     |             |            |  |  |  |
|                |                                           |                   |            |                                                |                                                     |             |            |  |  |  |
|                |                                           |                   |            |                                                |                                                     |             |            |  |  |  |
|                |                                           |                   |            |                                                |                                                     |             |            |  |  |  |
|                |                                           |                   |            |                                                |                                                     |             |            |  |  |  |
| - II - h       |                                           |                   |            |                                                |                                                     |             |            |  |  |  |
|                |                                           |                   |            |                                                |                                                     |             |            |  |  |  |
|                |                                           |                   |            |                                                |                                                     |             |            |  |  |  |
|                |                                           |                   |            |                                                |                                                     |             |            |  |  |  |
| - ROAD         |                                           |                   |            |                                                |                                                     |             |            |  |  |  |
| ADYWELL ROAD   |                                           |                   |            |                                                |                                                     |             |            |  |  |  |
| ADT            |                                           |                   |            |                                                |                                                     |             |            |  |  |  |
|                |                                           |                   |            |                                                |                                                     |             |            |  |  |  |
|                |                                           |                   |            |                                                |                                                     |             |            |  |  |  |
| 12             |                                           |                   |            |                                                |                                                     |             |            |  |  |  |
|                |                                           |                   |            |                                                |                                                     |             |            |  |  |  |
|                | Description                               |                   |            |                                                |                                                     |             |            |  |  |  |
|                | Status                                    | Revision          | Drawn      | Checked                                        | Reviewed                                            | Authorised  | Issue Date |  |  |  |
|                |                                           | Revision          | Diawii     | Checked                                        | Reviewed                                            | Autionsed   | Issue Dale |  |  |  |
|                | Description                               |                   |            |                                                |                                                     |             |            |  |  |  |
| P,             | Status                                    | Revision          | Drawn      | Checked                                        | Reviewed                                            | Authorised  | Issue Date |  |  |  |
| P              | Description                               | <b></b>           |            |                                                |                                                     |             |            |  |  |  |
| rin s          | Status                                    | Revision          | Drawn      | Checked                                        | Reviewed                                            | Authorised  | Issue Date |  |  |  |
|                | Description                               | L                 | 1          |                                                |                                                     |             | 1          |  |  |  |
|                | Status                                    | Revision          | Drawn      | Checked                                        | Reviewed                                            | Authorised  | Issue Date |  |  |  |
|                |                                           |                   |            |                                                |                                                     |             | Date       |  |  |  |
|                |                                           | OR CONSL          | JLTATION   |                                                | -                                                   | -           |            |  |  |  |
|                | Status<br>S0                              | Revision<br>P01.1 | Drawn      | Checked                                        | Reviewed                                            | Authorised  | Issue Date |  |  |  |
|                | Drawing Suita                             | ability           | -          | -                                              | -                                                   | <u> </u>    | Status     |  |  |  |
|                | F                                         | OR CC             | NSULT      | ATION                                          |                                                     |             | S0         |  |  |  |
|                |                                           | 5                 |            |                                                | 2 Atlantic S                                        |             |            |  |  |  |
| 8              |                                           | 1)                |            |                                                | York Stree<br>Glasgow                               |             |            |  |  |  |
|                |                                           | •LAVA             |            |                                                | Scotland<br>G2 8JQ                                  |             |            |  |  |  |
|                | ATKINS<br>Member of the SNC-Lavalin Group |                   |            |                                                | Tel: +44 (0)141 220 2000<br>Fax:+44 (0)141 220 2001 |             |            |  |  |  |
| 3              |                                           | the SNC-Lave      |            |                                                |                                                     | sglobal.com |            |  |  |  |
|                | Client                                    |                   |            | ,                                              |                                                     |             |            |  |  |  |
|                |                                           |                   | NO         | RTH<br>NARKS<br>CO                             |                                                     |             |            |  |  |  |
|                |                                           |                   |            | CO                                             |                                                     |             |            |  |  |  |
| 2              |                                           |                   |            | 00                                             |                                                     |             |            |  |  |  |
|                | Project T''                               |                   | v          |                                                |                                                     |             |            |  |  |  |
|                | Project Title                             | 00                |            |                                                |                                                     |             |            |  |  |  |
|                | Drawing Title                             | -                 | I SPEE[    | D LIMITS                                       | SALSC                                               | HUULS       |            |  |  |  |
| LE LE          |                                           |                   |            |                                                |                                                     |             |            |  |  |  |
| **             |                                           |                   |            |                                                |                                                     |             |            |  |  |  |
|                | l <sup>s</sup>                            | IGNAG             | E AND .    | TRO GE                                         | NERAL                                               | LAYOU       | 1          |  |  |  |
|                |                                           |                   |            |                                                |                                                     |             |            |  |  |  |
|                |                                           |                   |            |                                                |                                                     |             |            |  |  |  |
|                | Drawing Num                               | ber               | Originat   |                                                |                                                     |             |            |  |  |  |
|                | Project                                   | F00-              |            | 5215295 - ATK - HSN -<br>XX - DR - CH - 000031 |                                                     |             |            |  |  |  |
|                |                                           |                   | - /        |                                                |                                                     |             | 21         |  |  |  |
|                |                                           | 15295<br>XX       | - /        |                                                | R - CH                                              |             | 31         |  |  |  |