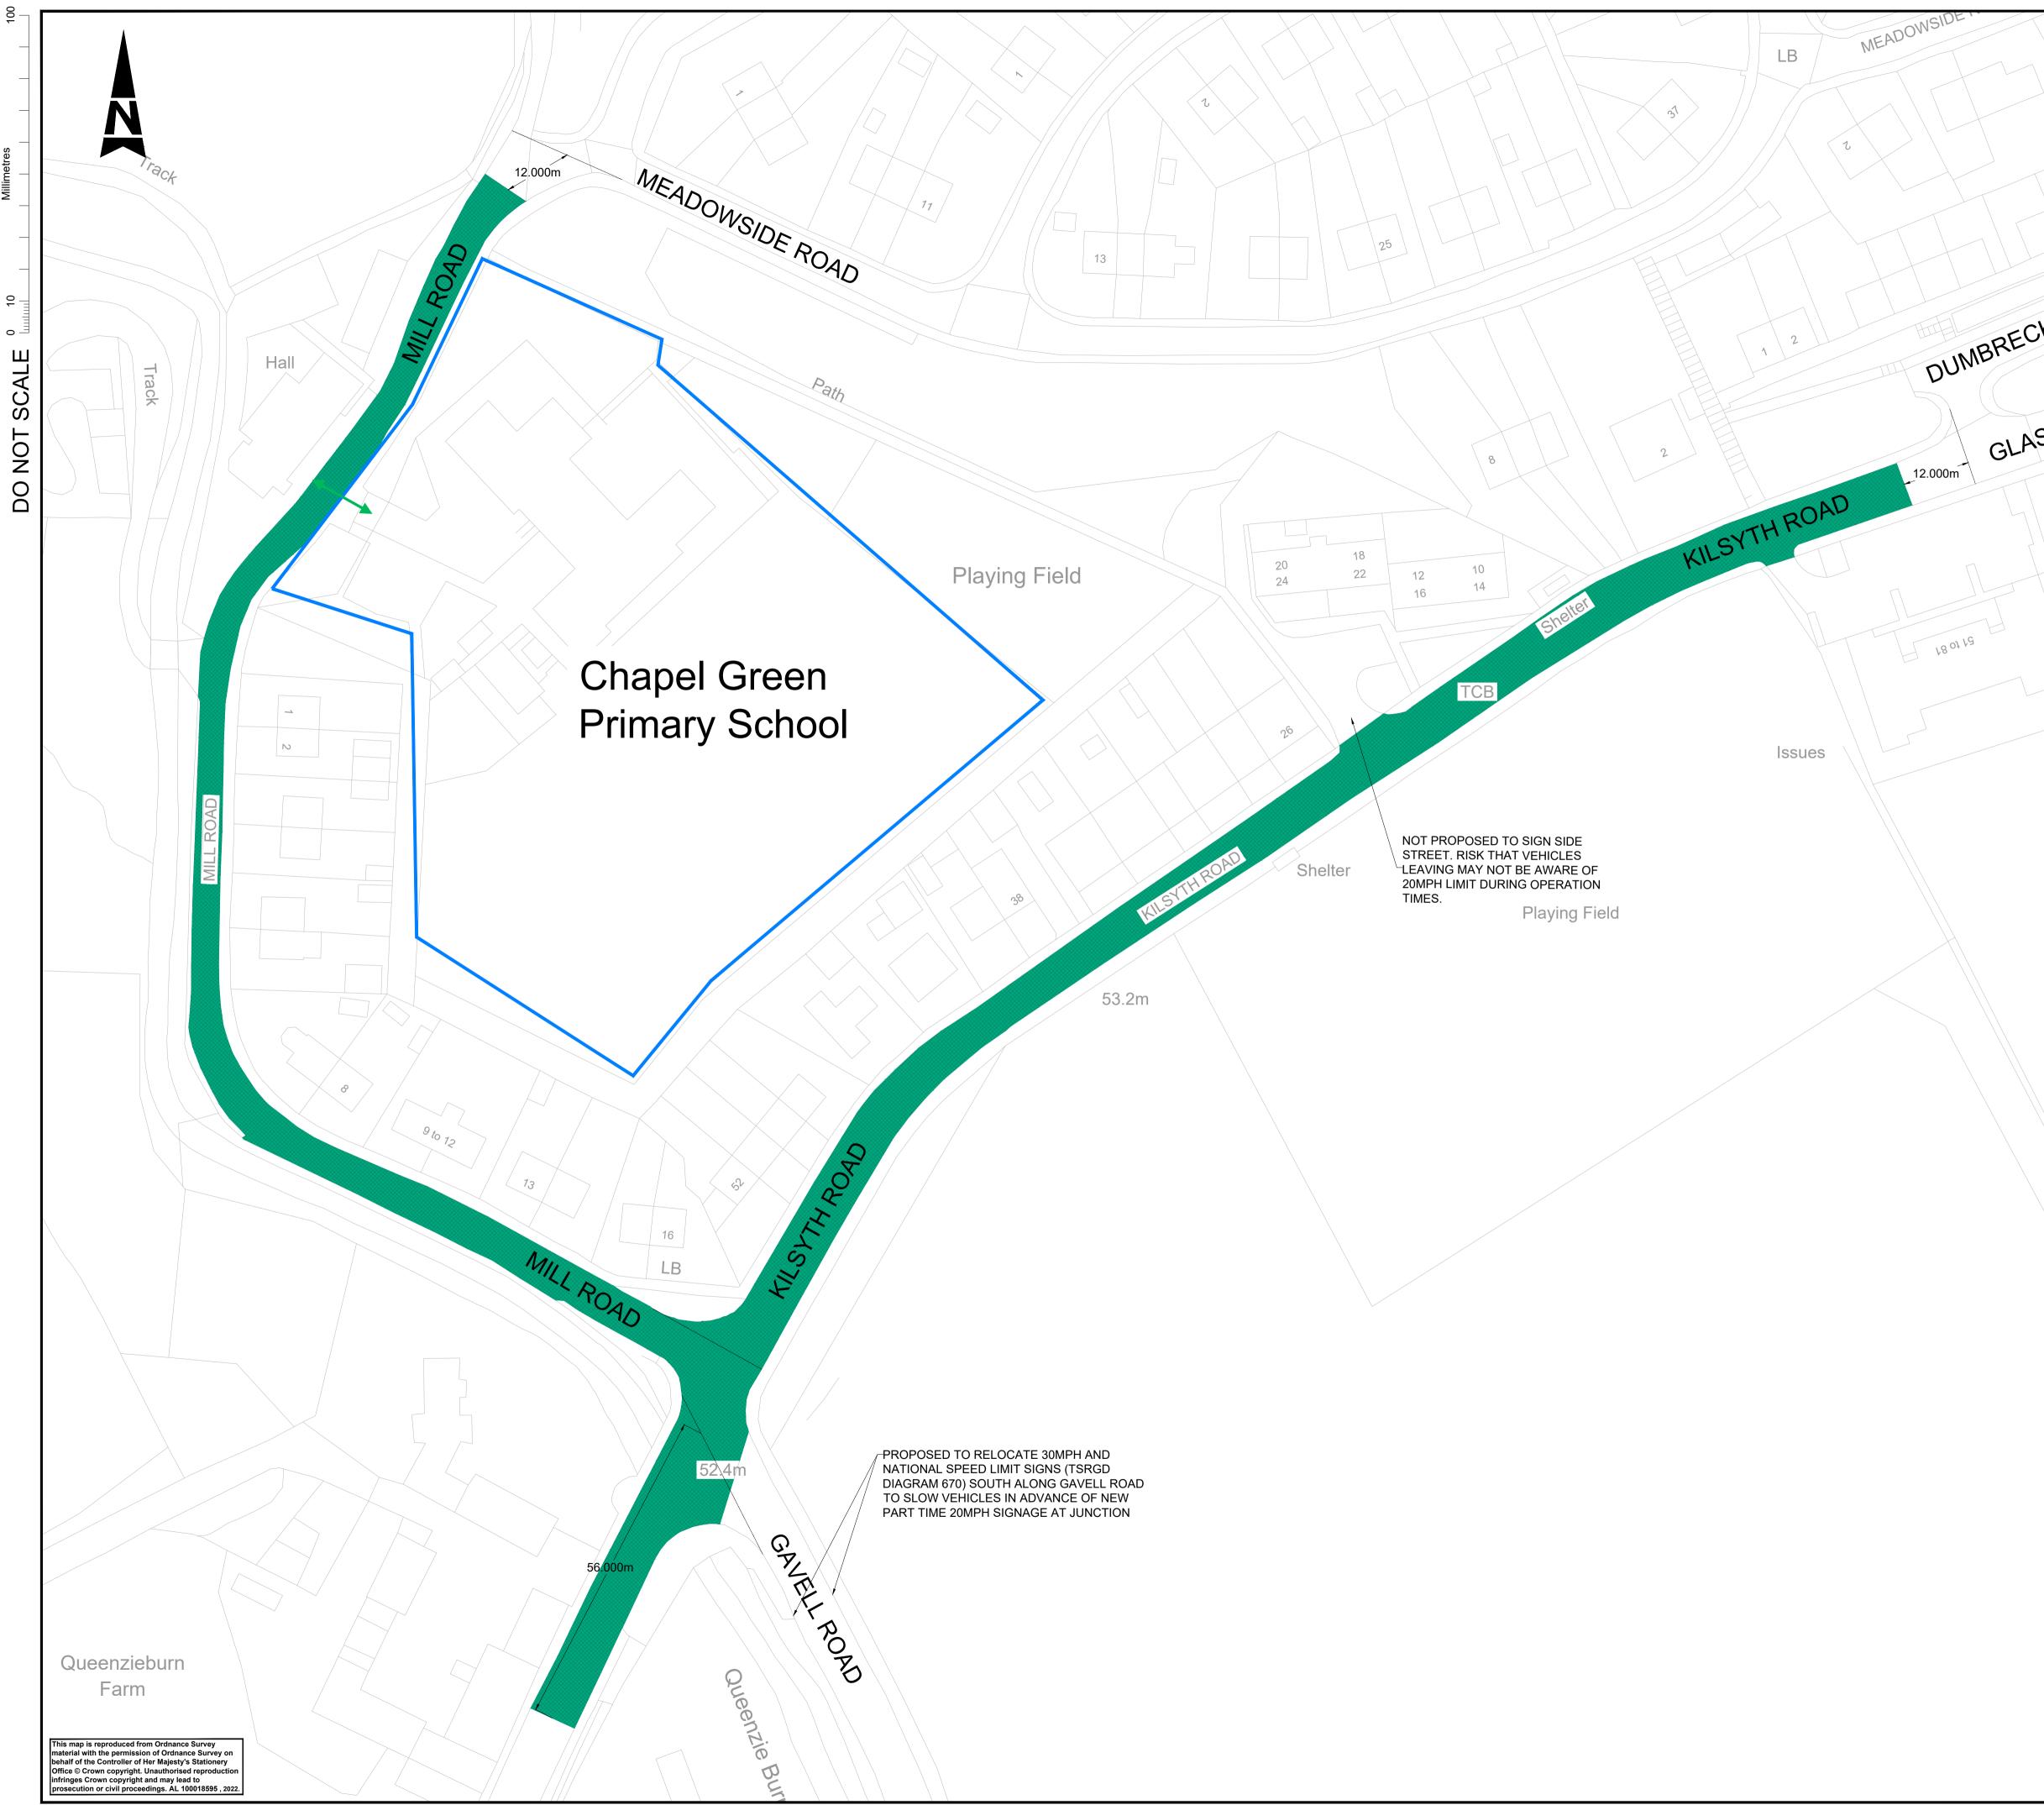

This Drawing is saved on ProjectWise. Plotted: 30/01/2023 12:04:04 By: MCLA5854

| B            | <ol> <li>NOTES</li> <li>THIS DRAWING IS NOT FOR CONSTRUCTION.</li> <li>ALL DIMENSIONS ARE IN METRES UNLESS NOTED OTHERWISE.</li> <li>DO NOT SCALE FROM THIS DRAWING.</li> <li>THIS DRAWING IS BASED UPON ORDNANCE SURVEY MAPPING<br/>PROVIDED BY NORTH LANARKSHIRE COUNCIL, REPRODUCED<br/>BY PERMISSION OF ORDNANCE SURVEY ON BEHALF OF HMSO<br/>@ CROWN COPYRIGHT AND DATABASE RIGHT 2022. ALL RIGHTS<br/>RESERVED.</li> <li>WORKS AREAS IDENTIFIED VIA VISUAL WALKOVER SURVEY AND<br/>AS SUCH SHOULD BE TAKEN AS PROVISIONAL.</li> <li>THIS DRAWING IS TO BE READ IN CONJUNCTION WITH ALL<br/>RELEVANT DRAWINGS AND DOCUMENTS ASSOCIATED WITH<br/>THIS PROJECT.</li> <li>FOR SIGN DETAILS, PLEASE REFER TO DRAWING NUMBER<br/>5215295-ATK-HSN-XX-DR-CH-000101.</li> </ol> |                                                              |                       |                          |                                                                                                                                                   |            |               |  |
|--------------|------------------------------------------------------------------------------------------------------------------------------------------------------------------------------------------------------------------------------------------------------------------------------------------------------------------------------------------------------------------------------------------------------------------------------------------------------------------------------------------------------------------------------------------------------------------------------------------------------------------------------------------------------------------------------------------------------------------------------------------------------------------------------|--------------------------------------------------------------|-----------------------|--------------------------|---------------------------------------------------------------------------------------------------------------------------------------------------|------------|---------------|--|
| BRECKTERRACE |                                                                                                                                                                                                                                                                                                                                                                                                                                                                                                                                                                                                                                                                                                                                                                              |                                                              | ROPOSED<br>XTENTS     | 20mph S                  | PEED LIMIT                                                                                                                                        | -          |               |  |
|              | SCHOOL BOUNDARY                                                                                                                                                                                                                                                                                                                                                                                                                                                                                                                                                                                                                                                                                                                                                              |                                                              |                       |                          |                                                                                                                                                   |            |               |  |
| GLASGOW ROAD |                                                                                                                                                                                                                                                                                                                                                                                                                                                                                                                                                                                                                                                                                                                                                                              | → s                                                          | CHOOL AC              | CCESS PC                 | DINT                                                                                                                                              |            |               |  |
|              | Description                                                                                                                                                                                                                                                                                                                                                                                                                                                                                                                                                                                                                                                                                                                                                                  |                                                              |                       |                          |                                                                                                                                                   |            |               |  |
|              | Status                                                                                                                                                                                                                                                                                                                                                                                                                                                                                                                                                                                                                                                                                                                                                                       | Revision                                                     | Drawn                 | Checked                  | Reviewed                                                                                                                                          | Authorised | Issue Date    |  |
|              | Description<br>Status                                                                                                                                                                                                                                                                                                                                                                                                                                                                                                                                                                                                                                                                                                                                                        | Revision                                                     | Drawn                 | Checked                  | Reviewed                                                                                                                                          | Authorised | Issue Date    |  |
|              | Description<br>Status<br>Description                                                                                                                                                                                                                                                                                                                                                                                                                                                                                                                                                                                                                                                                                                                                         | Revision                                                     | Drawn                 | Checked                  | Reviewed                                                                                                                                          | Authorised | Issue Date    |  |
|              | Status<br>Description                                                                                                                                                                                                                                                                                                                                                                                                                                                                                                                                                                                                                                                                                                                                                        | Revision                                                     | Drawn                 | Checked                  | Reviewed                                                                                                                                          | Authorised | Issue Date    |  |
|              | Status<br>S0                                                                                                                                                                                                                                                                                                                                                                                                                                                                                                                                                                                                                                                                                                                                                                 | OR CONSU<br>Revision<br>P01.1                                | JLTATION<br>Drawn<br> | Checked                  | Reviewed                                                                                                                                          | Authorised | Issue Date    |  |
|              | Drawing Suitability     Status       FOR CONSULTATION     S0                                                                                                                                                                                                                                                                                                                                                                                                                                                                                                                                                                                                                                                                                                                 |                                                              |                       |                          |                                                                                                                                                   |            |               |  |
|              | SNC + LAVALIN<br>SNC + LAVALIN<br>ATKINS<br>Member of the SNC-Lavalin Group<br>Copyright © SNC Lavalin (2022)                                                                                                                                                                                                                                                                                                                                                                                                                                                                                                                                                                                                                                                                |                                                              |                       |                          | 2 Atlantic Square<br>York Street<br>Glasgow<br>Scotland<br>G2 8JQ<br>Tel: +44 (0)141 220 2000<br>Fax: +44 (0)141 220 2001<br>www.atkinsglobal.com |            |               |  |
|              | Client                                                                                                                                                                                                                                                                                                                                                                                                                                                                                                                                                                                                                                                                                                                                                                       |                                                              |                       |                          |                                                                                                                                                   |            |               |  |
|              | Project Title                                                                                                                                                                                                                                                                                                                                                                                                                                                                                                                                                                                                                                                                                                                                                                | Project Title NLC PART TIME<br>20mph SPEED LIMITS AT SCHOOLS |                       |                          |                                                                                                                                                   |            |               |  |
|              | Drawing Title<br>SITE 3 - CHAPEL GREEN PRIMARY SCHOOL<br>SIGNAGE AND TRO GENERAL LAYOUT                                                                                                                                                                                                                                                                                                                                                                                                                                                                                                                                                                                                                                                                                      |                                                              |                       |                          |                                                                                                                                                   |            |               |  |
|              | Drawing Num<br>Project<br>521<br>Location                                                                                                                                                                                                                                                                                                                                                                                                                                                                                                                                                                                                                                                                                                                                    | 5295<br>XX                                                   |                       | АТК<br>- D<br>  Туре     | Volume<br>- HSN<br>R - CH<br>Role<br>295 Sheet:                                                                                                   | - 00000    | )3<br>∞ P01.1 |  |
|              | Size A                                                                                                                                                                                                                                                                                                                                                                                                                                                                                                                                                                                                                                                                                                                                                                       | Scale:                                                       | NTS R                 | <sub>f No</sub> . 52 152 | Jueet:                                                                                                                                            |            | • EVI.I       |  |