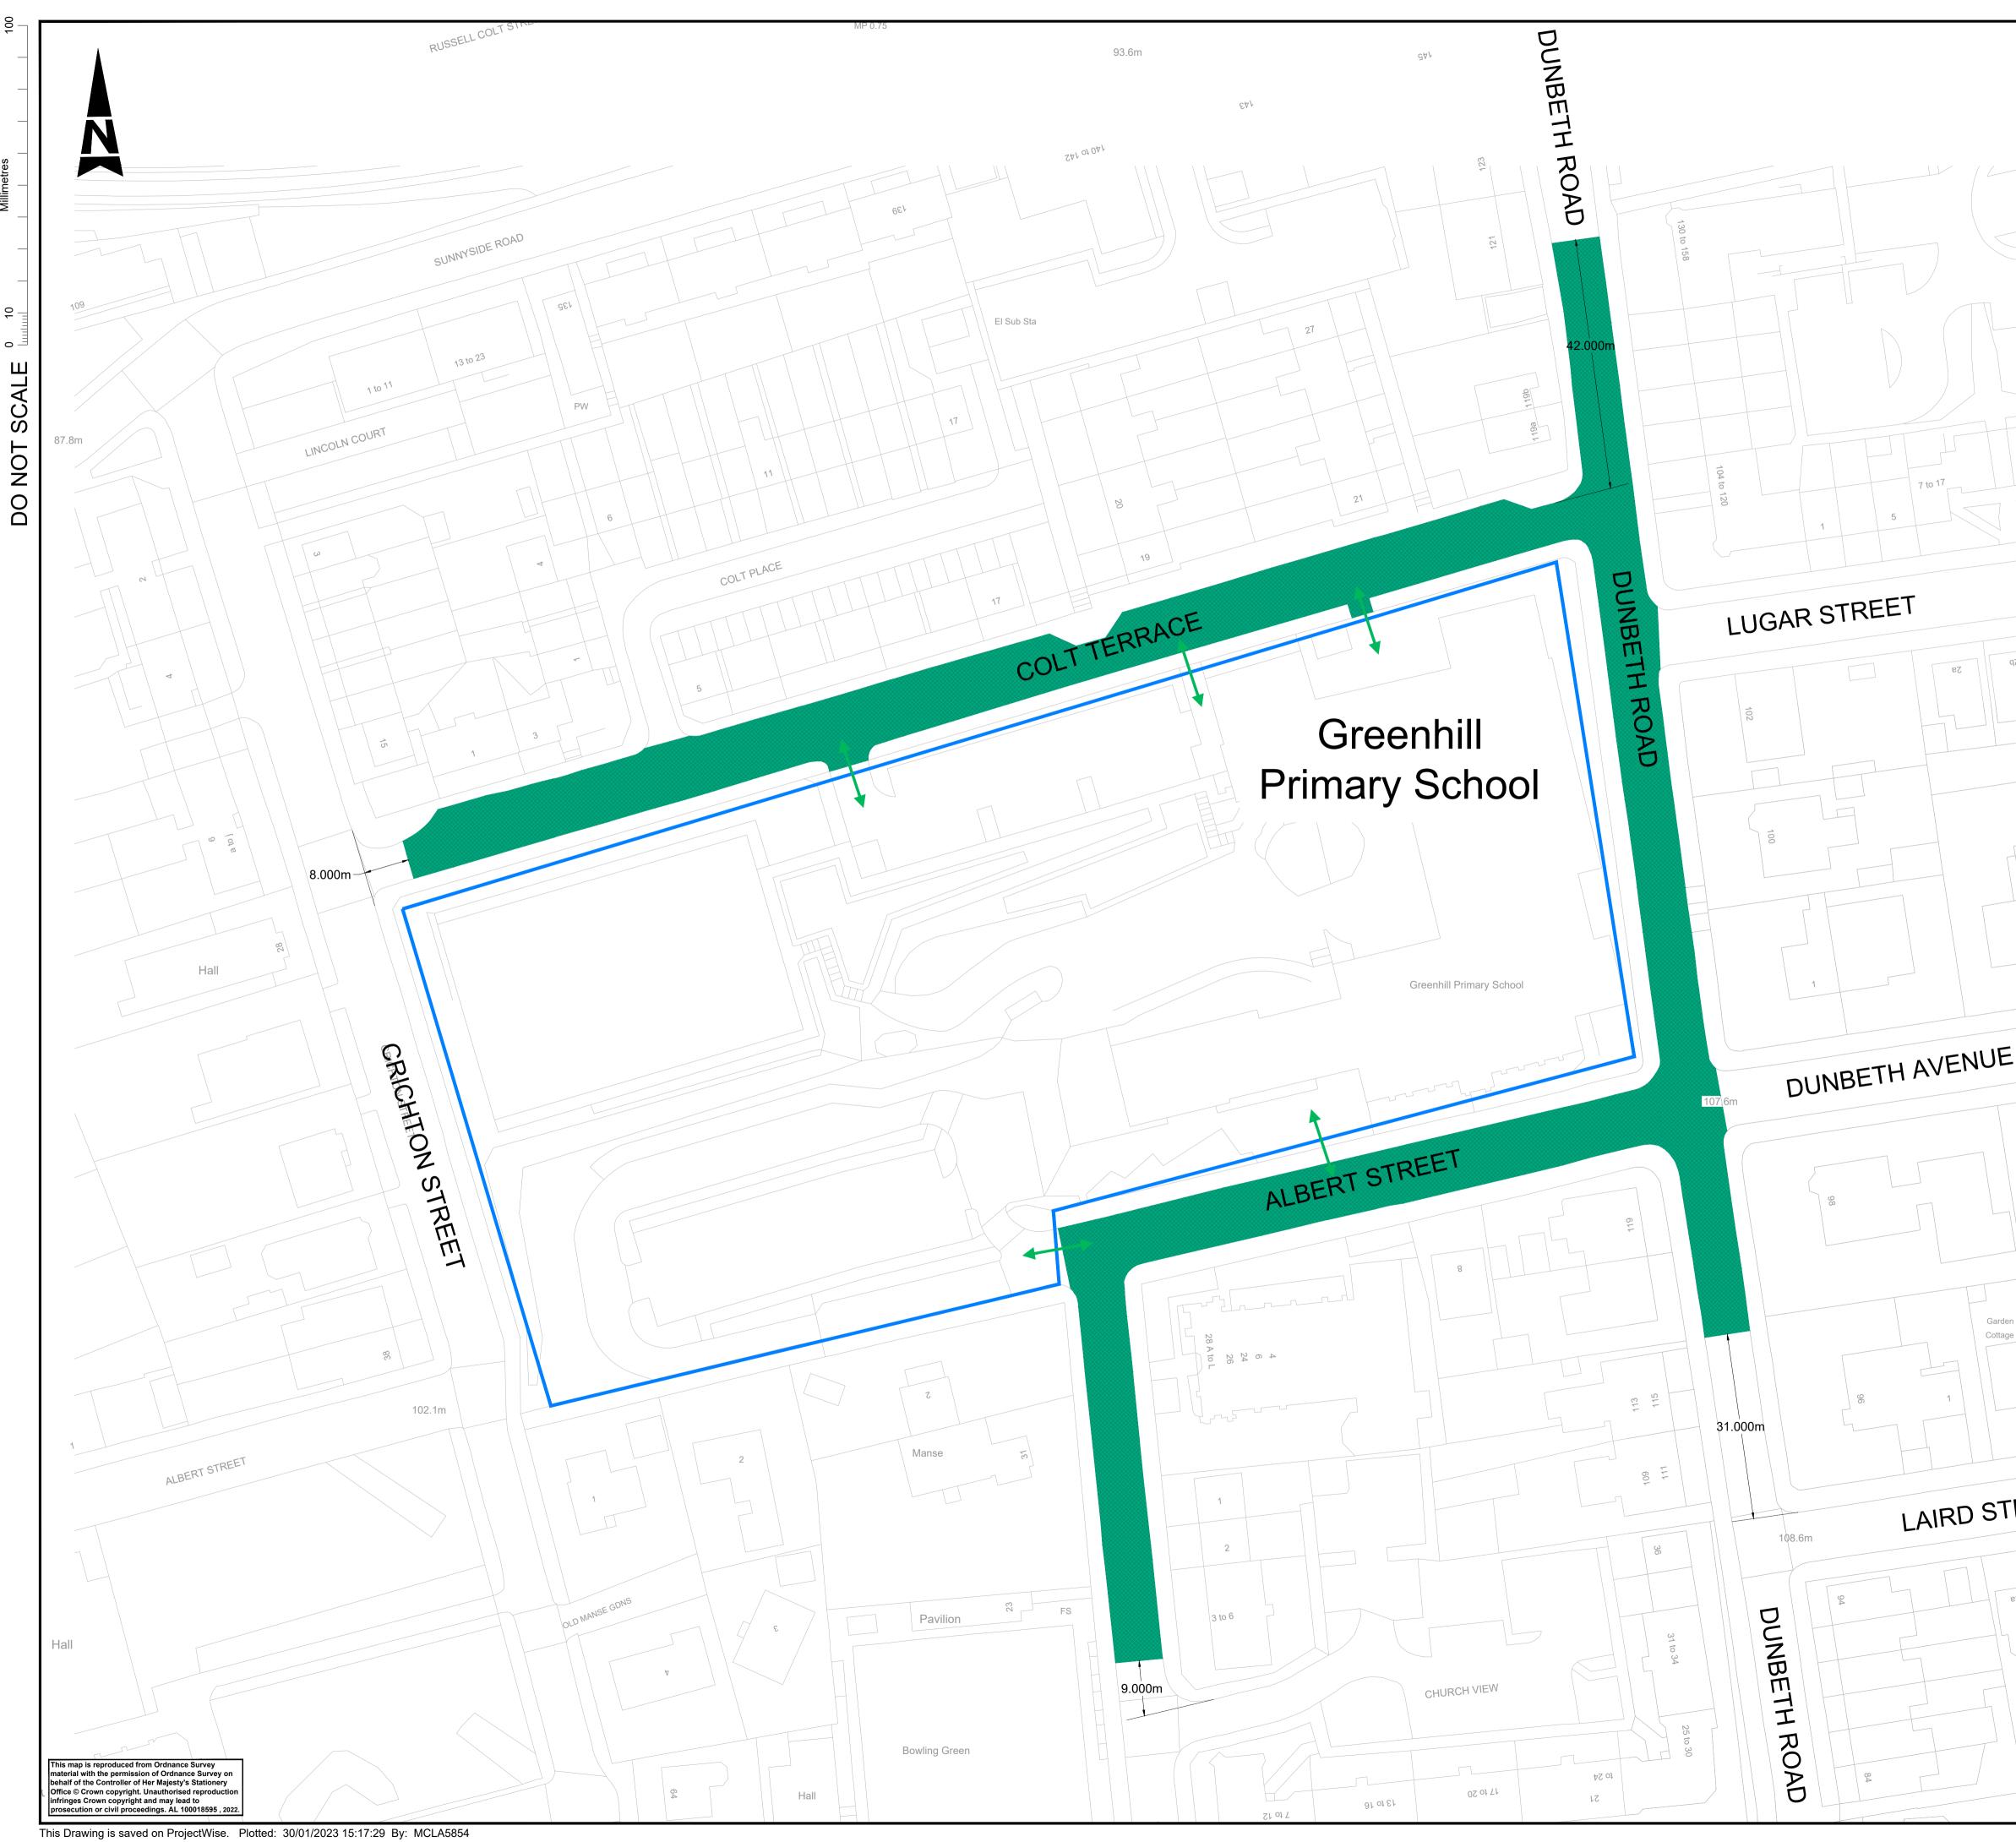

o \_

| 5 to 12                            | <ol> <li>ALL DIN</li> <li>DO NO</li> <li>THIS DI<br/>PROVIE<br/>BY PER</li> <li>CRO</li> <li>RESER</li> <li>WORKS</li> <li>AS SUC</li> <li>THIS DI<br/>RELEV/<br/>THIS PI</li> <li>FOR SI</li> </ol> | MENSION<br>T SCALE<br>RAWING<br>DED BY N<br>RMISSION<br>WN COP<br>VED.<br>S AREAS<br>CH SHOU<br>RAWING<br>ANT DRA<br>ROJECT.<br>GN DETA | IS ARE I<br>FROM T<br>IS BASE<br>IORTH L<br>I OF OR<br>YRIGHT<br>IDENTIF<br>LD BE T<br>IS TO B<br>WINGS<br>ILS, PLE | FIED VIA VIS<br>TAKEN AS PI<br>E READ IN C<br>AND DOCUN<br>EASE REFEF | UNLESS N<br>NG.<br>RDNANCE<br>RE COUNC<br>JRVEY ON<br>BASE RIGH<br>BASE RIGH<br>ROVISION,<br>CONJUNCT<br>MENTS AS<br>R TO DRAW | OTED O<br>SURVEY<br>BEHALF<br>IT 2022.<br>KOVER S<br>AL.<br>FION WIT<br>SOCIATI | Y MAPPING<br>RODUCED<br>OF HMSO<br>ALL RIGHTS<br>SURVEY AND<br>TH ALL<br>ED WITH |
|------------------------------------|------------------------------------------------------------------------------------------------------------------------------------------------------------------------------------------------------|-----------------------------------------------------------------------------------------------------------------------------------------|---------------------------------------------------------------------------------------------------------------------|-----------------------------------------------------------------------|--------------------------------------------------------------------------------------------------------------------------------|---------------------------------------------------------------------------------|----------------------------------------------------------------------------------|
| El<br>Sub Sta<br>19 to 29<br>31    |                                                                                                                                                                                                      | PF<br>E><br>SC                                                                                                                          | ROPOSE<br>(TENTS<br>CHOOL I                                                                                         | R-CH-00010<br>ED 20mph SF<br>BOUNDARY<br>ACCESS PO                    | PEED LIMI                                                                                                                      | г                                                                               |                                                                                  |
| 5 50                               |                                                                                                                                                                                                      |                                                                                                                                         |                                                                                                                     |                                                                       |                                                                                                                                |                                                                                 |                                                                                  |
| JE                                 | Description Status F Description                                                                                                                                                                     | Revision<br>Revision<br>Revision                                                                                                        | Drawn<br>Drawn<br>Drawn                                                                                             | Checked<br>Checked<br>Checked                                         | Reviewed<br>Reviewed                                                                                                           | Authorise<br>Authorise<br>Authorise                                             | d Issue Date                                                                     |
| <b>z</b>                           | Description<br>ISSUE FOR<br>Status<br>S0<br>Drawing Suitabil                                                                                                                                         | Revision<br>P01.1<br>ity                                                                                                                | Drawn<br>                                                                                                           | Checked<br><br>TATION                                                 | Reviewed<br>Reviewed<br><br>2 Atlantic S                                                                                       | Authorise                                                                       |                                                                                  |
| Garden<br>Cottage<br>1a<br>Surgery | Member of th                                                                                                                                                                                         | York Stree<br>Glasgow<br>SNC+LAVALIN<br>CTKINS<br>Member of the SNC-Lavalin Group<br>Copyright © SNC Lavalin (2022)<br>Client           |                                                                                                                     |                                                                       |                                                                                                                                | o))141 220 2000<br>0)141 220 2001<br>sglobal.com                                |                                                                                  |
| STREET                             | Project Title NLC PART TIME<br>20mph SPEED LIMITS AT SCHOOLS<br>Drawing Title<br>SITE 49 - GREENHILL PRIMARY SCHOOL<br>SIGNAGE AND TRO GENERAL LAYOUT                                                |                                                                                                                                         |                                                                                                                     |                                                                       |                                                                                                                                |                                                                                 |                                                                                  |
|                                    | Drawing Number<br>Project Originator Volume<br>5215295 - ATK - HSN -<br>XX - DR - CH - 000049<br>Location Type Role Number<br>Original A1 Scale: NTS Project Ref. No: 5215295 Sheet: 1 of 1 Rev: PC  |                                                                                                                                         |                                                                                                                     |                                                                       |                                                                                                                                |                                                                                 |                                                                                  |