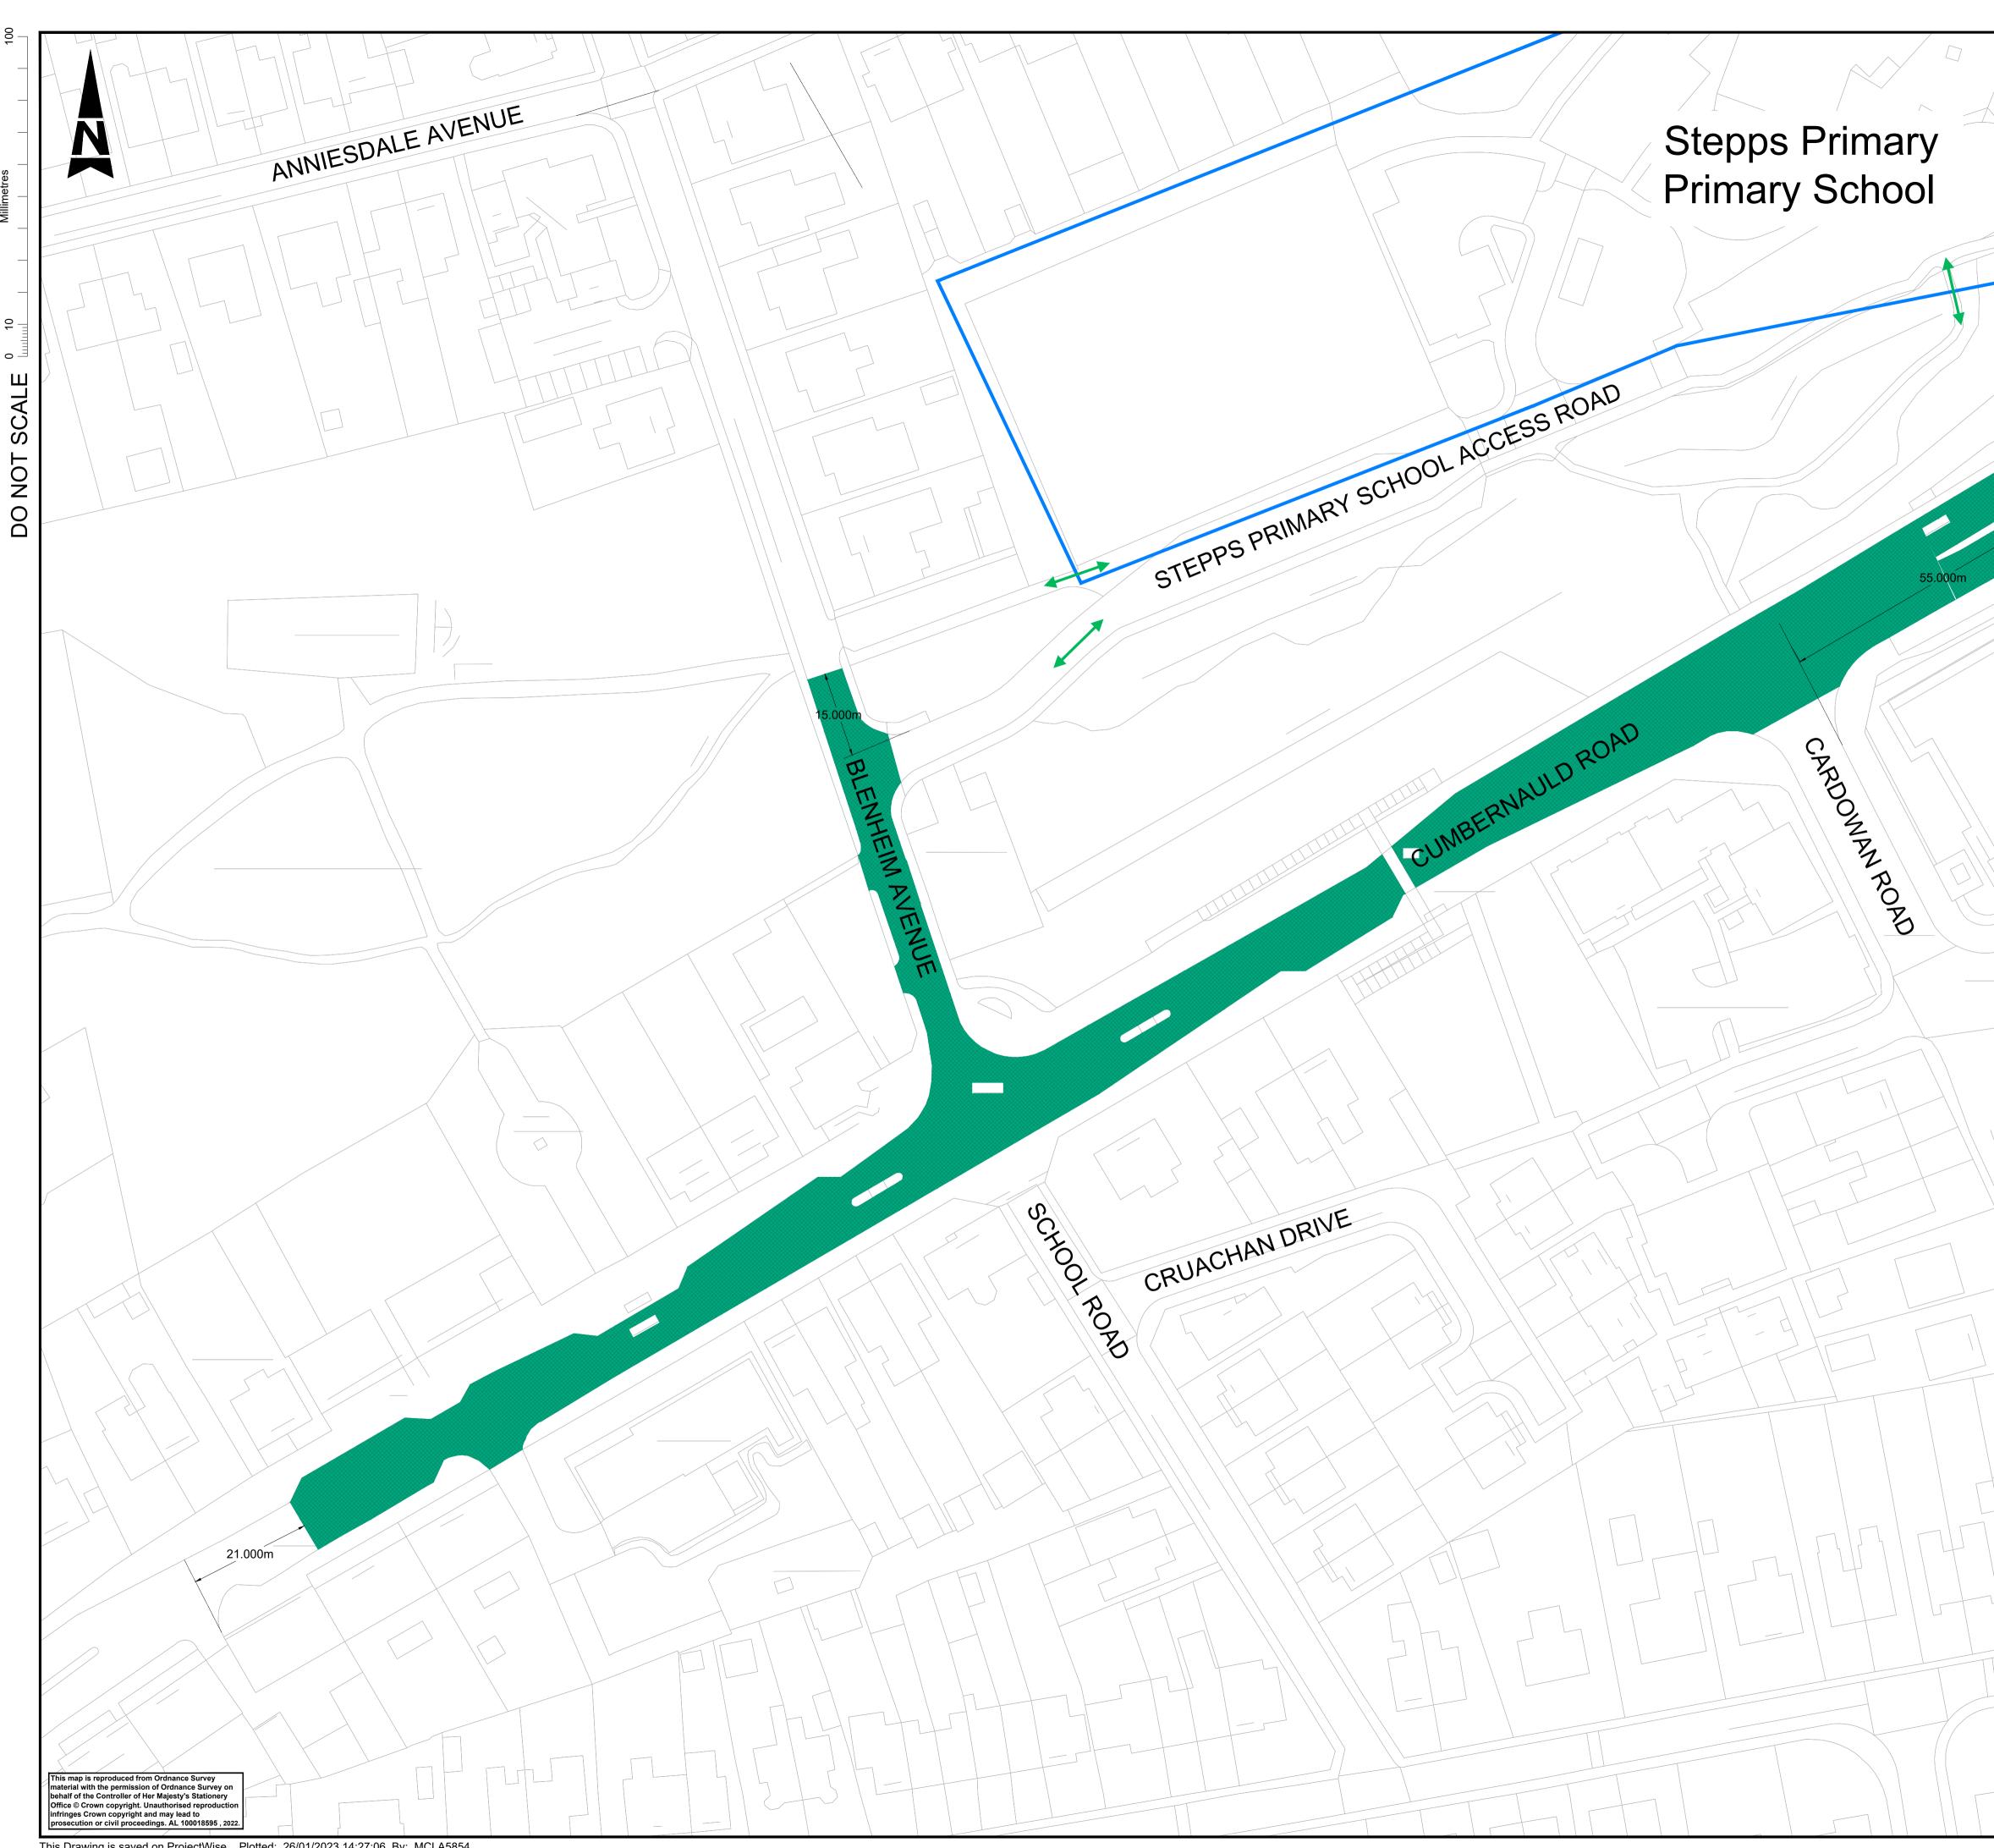

This Drawing is saved on ProjectWise. Plotted: 26/01/2023 14:27:06 By: MCLA5854

|                       | NOT                           | ES                                                                      |                    |                       |                        |                             |                                                                              |                 |  |
|-----------------------|-------------------------------|-------------------------------------------------------------------------|--------------------|-----------------------|------------------------|-----------------------------|------------------------------------------------------------------------------|-----------------|--|
|                       |                               |                                                                         |                    |                       |                        | TRUCTION                    |                                                                              | IFRWISE.        |  |
|                       | 5. D                          | O NOT                                                                   | SCALE              | FROM TH               | IIS DRAWI              |                             |                                                                              |                 |  |
| $\searrow$ / $\angle$ | P<br>B                        | ROVID<br>Y PERI                                                         | ED BY I<br>MISSIOI | NORTH LA<br>N OF ORDI | NARKSHI                | RE COUNC<br>JRVEY ON        | IL, REPRO<br>BEHALF O                                                        | DUCED<br>F HMSO |  |
|                       | R                             | ) CROV                                                                  | VN COF<br>/ED.     | PYRIGHT A             | ND DATA                | BASE RIGH                   | HT 2022. AL                                                                  | LL RIGHTS       |  |
|                       | A                             | S SUC                                                                   | н ѕноเ             | JLD BE TAI            | KEN AS PI              | SUAL WALK<br>ROVISION       | AL.                                                                          |                 |  |
|                       | R                             | RELEVA                                                                  | NT DRA             | AWINGS AN             |                        | CONJUNCT                    |                                                                              |                 |  |
|                       | 9. F                          | OR SIG                                                                  |                    | AILS, PLEA            |                        | R TO DRAV                   |                                                                              | BER             |  |
|                       | 5                             | 215295                                                                  | -АТК-н             | SN-XX-DR-             | -CH-00010              | )1.                         |                                                                              |                 |  |
|                       | ,                             |                                                                         |                    |                       |                        |                             |                                                                              |                 |  |
|                       | <u>KEY</u>                    |                                                                         | -                  |                       |                        |                             |                                                                              |                 |  |
|                       |                               |                                                                         |                    | ROPOSED<br>XTENTS     | ) 20mph SF             | PEED LIMIT                  | Γ                                                                            |                 |  |
|                       |                               | SCHOOL BOUNDARY                                                         |                    |                       |                        |                             |                                                                              |                 |  |
|                       | L                             |                                                                         | 1                  |                       |                        |                             |                                                                              |                 |  |
|                       |                               | $\longleftrightarrow$                                                   | S                  | CHOOL AC              | CESS PC                | VINT                        |                                                                              |                 |  |
|                       |                               |                                                                         |                    |                       |                        |                             |                                                                              |                 |  |
|                       |                               |                                                                         |                    |                       |                        |                             |                                                                              |                 |  |
|                       | _                             |                                                                         |                    |                       |                        |                             |                                                                              |                 |  |
|                       |                               |                                                                         |                    |                       |                        |                             |                                                                              |                 |  |
|                       |                               |                                                                         |                    |                       |                        |                             |                                                                              |                 |  |
|                       |                               |                                                                         |                    |                       |                        |                             |                                                                              |                 |  |
|                       |                               |                                                                         |                    |                       |                        |                             |                                                                              |                 |  |
|                       | $\square$                     |                                                                         |                    |                       |                        |                             |                                                                              |                 |  |
|                       |                               |                                                                         |                    |                       |                        |                             |                                                                              |                 |  |
|                       |                               |                                                                         |                    |                       |                        |                             |                                                                              |                 |  |
|                       |                               |                                                                         |                    |                       |                        |                             |                                                                              |                 |  |
|                       |                               |                                                                         |                    |                       |                        |                             |                                                                              |                 |  |
|                       |                               |                                                                         |                    |                       |                        |                             |                                                                              |                 |  |
|                       | /                             |                                                                         |                    |                       |                        |                             |                                                                              |                 |  |
|                       | /                             |                                                                         |                    |                       |                        |                             |                                                                              |                 |  |
|                       |                               |                                                                         |                    |                       |                        |                             |                                                                              |                 |  |
|                       | /                             |                                                                         |                    |                       |                        |                             |                                                                              |                 |  |
|                       |                               |                                                                         |                    |                       |                        |                             |                                                                              |                 |  |
|                       |                               |                                                                         |                    |                       |                        |                             |                                                                              |                 |  |
|                       | Descrip                       |                                                                         | · •                | 1                     |                        |                             | - the stand                                                                  |                 |  |
|                       | Status                        |                                                                         | evision            | Drawn                 | Checked                | Reviewed                    | Authorised                                                                   | Issue Date      |  |
|                       | Descrip                       |                                                                         |                    |                       | <b>•</b> • • • •       |                             |                                                                              |                 |  |
|                       | Status                        |                                                                         | evision            | Drawn                 | Checked                | Reviewed                    | Authorised                                                                   | Issue Date      |  |
|                       | Descrip                       |                                                                         |                    |                       |                        |                             |                                                                              |                 |  |
|                       | Status                        | Re                                                                      | evision            | Drawn                 | Checked                | Reviewed                    | Authorised                                                                   | Issue Date      |  |
|                       | Descrip                       | otion                                                                   |                    |                       |                        |                             |                                                                              | <b></b>         |  |
|                       | Status                        | Re                                                                      | vision             | Drawn                 | Checked                | Reviewed                    | Authorised                                                                   | Issue Date      |  |
|                       | Descrip<br>ISSU               |                                                                         | CONSL              | JLTATION              | <u> </u>               |                             |                                                                              |                 |  |
|                       | Status                        | Re                                                                      | vision<br>P01.1    | Drawn                 | Checked                | Reviewed                    | Authorised                                                                   | Issue Date      |  |
|                       | _                             | g Suitabilit                                                            | у                  |                       | 1                      |                             |                                                                              | Status          |  |
|                       | _                             | FO                                                                      | R CC               | DNSULT                | ATION                  |                             |                                                                              | S0              |  |
|                       |                               | $\diamond$                                                              |                    |                       |                        | 2 Atlantic S<br>York Street |                                                                              |                 |  |
|                       |                               | IC•I                                                                    |                    | TIN                   |                        | Glasgow<br>Scotland         |                                                                              |                 |  |
| THHE                  | <b>V</b> 45                   |                                                                         |                    |                       |                        |                             | G2 8JQ<br>Tel: +44 (0)141 220 2000                                           |                 |  |
|                       |                               | Member of the SNC-Lavalin Group<br>Copyright © SNC Lavalin (2022)       |                    |                       |                        |                             | Fax: +44 (0)141 220 2000<br>Fax: +44 (0)141 220 2001<br>www.atkinsglobal.com |                 |  |
|                       | Copy                          | vright (                                                                | ) SNC              |                       | - /                    |                             | -                                                                            | l               |  |
|                       |                               |                                                                         |                    | NO                    | RTH                    |                             |                                                                              |                 |  |
|                       |                               | NORTH<br>LANARKSHIRE<br>COUNCIL                                         |                    |                       |                        |                             |                                                                              |                 |  |
|                       |                               |                                                                         |                    |                       |                        |                             |                                                                              |                 |  |
|                       | Designet                      |                                                                         |                    |                       |                        |                             |                                                                              |                 |  |
|                       | Piojeor                       |                                                                         | Օտոի               | -                     |                        | TIME<br>S AT SC             | NUUUI S                                                                      |                 |  |
|                       | Drawing                       |                                                                         |                    | JFLLL                 |                        | 5 AT 00                     |                                                                              | J               |  |
|                       |                               |                                                                         |                    |                       |                        |                             |                                                                              |                 |  |
|                       | 0                             | SITE 1- STEPPS PRIMARY SCHOOL DRAWING<br>SIGNAGE AND TRO GENERAL LAYOUT |                    |                       |                        |                             |                                                                              |                 |  |
|                       |                               | -                                                                       |                    |                       |                        |                             |                                                                              | •               |  |
|                       |                               |                                                                         |                    |                       |                        |                             |                                                                              |                 |  |
|                       |                               | g Number                                                                |                    |                       |                        | Volume                      |                                                                              |                 |  |
|                       |                               | Project   Originator   Volume<br>5215295 - ATK - HSN -                  |                    |                       |                        |                             |                                                                              |                 |  |
|                       |                               |                                                                         | XX                 |                       | <b>- DI</b><br>  Type  |                             | - 00000                                                                      | )1              |  |
|                       |                               | -                                                                       |                    |                       |                        | Role                        | Number                                                                       |                 |  |
|                       | Location<br>Original<br>Size: |                                                                         | Scale:             |                       | oject<br>of. No: 52152 |                             |                                                                              | ev: P01.1       |  |