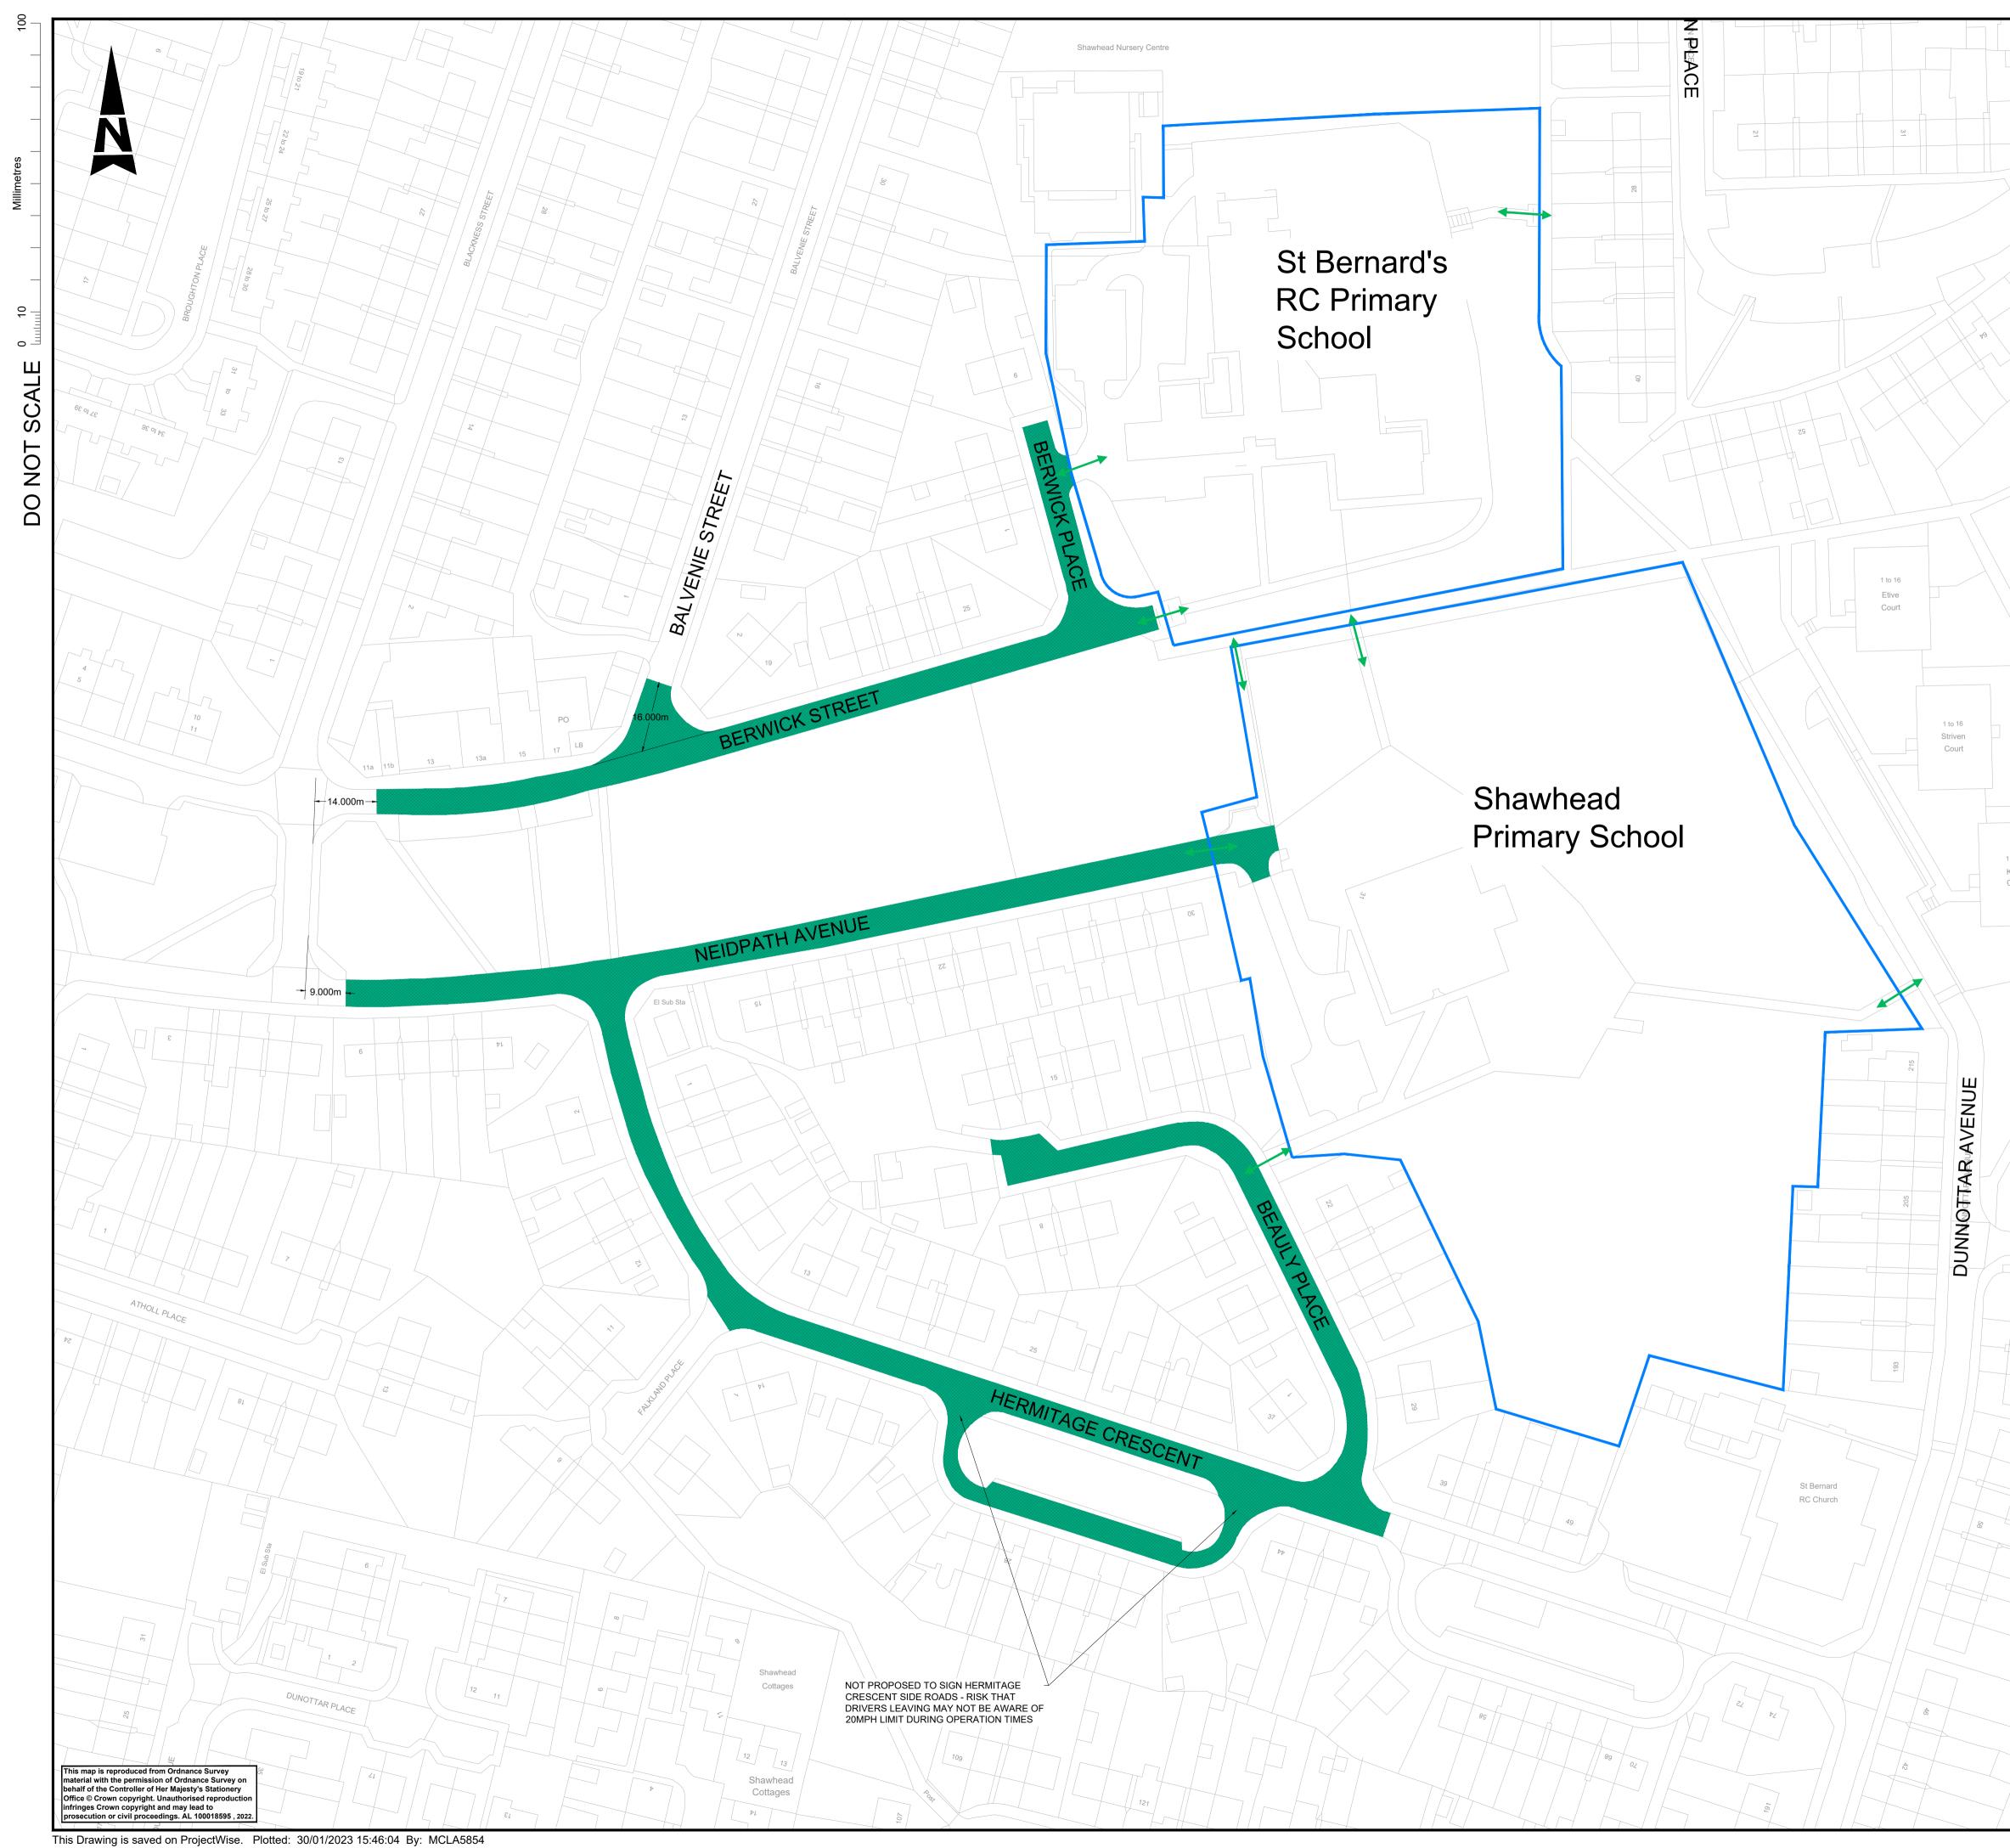

|                         | NOTES         3. THIS DRAWING IS NOT FOR CONSTRUCTION.         4. ALL DIMENSIONS ARE IN METRES UNLESS NOTED OTHERWISE.         5. DO NOT SCALE FROM THIS DRAWING.         8. THIS DRAWING IS BASED UPON ORDNANCE SURVEY MAPPING PROVIDED BY NORTH LANARKSHIRE COUNCIL, REPRODUCED BY PERMISSION OF ORDNANCE SURVEY ON BEHALF OF HMSO @ CROWN COPYRIGHT AND DATABASE RIGHT 2022. ALL RIGHTS RESERVED.         7. WORKS AREAS IDENTIFIED VIA VISUAL WALKOVER SURVEY AND AS SUCH SHOULD BE TAKEN AS PROVISIONAL.         8. THIS DRAWING IS TO BE READ IN CONJUNCTION WITH ALL RELEVANT DRAWINGS AND DOCUMENTS ASSOCIATED WITH THIS PROJECT.         9. FOR SIGN DETAILS, PLEASE REFER TO DRAWING NUMBER 5215295-ATK-HSN-XX-DR-CH-000101.         KEY         PROPOSED 20mph SPEED LIMIT EXTENTS         SCHOOL BOUNDARY         → SCHOOL ACCESS POINT |          |                                      |                                                                                                                                                   |            |            |
|-------------------------|-----------------------------------------------------------------------------------------------------------------------------------------------------------------------------------------------------------------------------------------------------------------------------------------------------------------------------------------------------------------------------------------------------------------------------------------------------------------------------------------------------------------------------------------------------------------------------------------------------------------------------------------------------------------------------------------------------------------------------------------------------------------------------------------------------------------------------------------------------|----------|--------------------------------------|---------------------------------------------------------------------------------------------------------------------------------------------------|------------|------------|
| Games C                 |                                                                                                                                                                                                                                                                                                                                                                                                                                                                                                                                                                                                                                                                                                                                                                                                                                                     |          |                                      |                                                                                                                                                   |            |            |
|                         |                                                                                                                                                                                                                                                                                                                                                                                                                                                                                                                                                                                                                                                                                                                                                                                                                                                     |          |                                      |                                                                                                                                                   |            |            |
| to 16<br>illin<br>court | Description<br>Status Revisio                                                                                                                                                                                                                                                                                                                                                                                                                                                                                                                                                                                                                                                                                                                                                                                                                       | on Drawn | Checked                              | Reviewed                                                                                                                                          | Authorised | Issue Date |
|                         | Description Status Revisic Description                                                                                                                                                                                                                                                                                                                                                                                                                                                                                                                                                                                                                                                                                                                                                                                                              | on Drawn | Checked                              | Reviewed                                                                                                                                          | Authorised | Issue Date |
|                         | Status Revisic<br>Description                                                                                                                                                                                                                                                                                                                                                                                                                                                                                                                                                                                                                                                                                                                                                                                                                       | on Drawn | Checked                              | Reviewed                                                                                                                                          | Authorised | Issue Date |
|                         | Status Revisio                                                                                                                                                                                                                                                                                                                                                                                                                                                                                                                                                                                                                                                                                                                                                                                                                                      | n Drawn  | Checked                              | Reviewed                                                                                                                                          | Authorised | Issue Date |
|                         | Description<br>ISSUE FOR CO<br>Status Revisio                                                                                                                                                                                                                                                                                                                                                                                                                                                                                                                                                                                                                                                                                                                                                                                                       | n Drawn  | N<br>Checked                         | Reviewed                                                                                                                                          | Authorised | Issue Date |
|                         | S0 P0 <sup>2</sup><br>Drawing Suitability                                                                                                                                                                                                                                                                                                                                                                                                                                                                                                                                                                                                                                                                                                                                                                                                           |          |                                      |                                                                                                                                                   |            | <br>Status |
| 72                      | FOR CONSULTATION                                                                                                                                                                                                                                                                                                                                                                                                                                                                                                                                                                                                                                                                                                                                                                                                                                    |          |                                      | 2 Atlantic Square<br>York Street<br>Glasgow<br>Scotland<br>G2 8JQ<br>Tel: +44 (0)141 220 2000<br>Fax: +44 (0)141 220 2001<br>www.atkinsglobal.com |            |            |
|                         | Client                                                                                                                                                                                                                                                                                                                                                                                                                                                                                                                                                                                                                                                                                                                                                                                                                                              |          |                                      |                                                                                                                                                   |            |            |
| 4                       |                                                                                                                                                                                                                                                                                                                                                                                                                                                                                                                                                                                                                                                                                                                                                                                                                                                     | nph SPEE |                                      |                                                                                                                                                   | HOOLS      |            |
|                         | Drawing Title<br>SITE 51 - SHAWHEAD PRIMARY SCHOOL<br>SIGNAGE AND TRO GENERAL LAYOUT                                                                                                                                                                                                                                                                                                                                                                                                                                                                                                                                                                                                                                                                                                                                                                |          |                                      |                                                                                                                                                   |            |            |
|                         | Drawing Number<br>Project   Originator   Volume<br>5215295 - ATK - HSN -<br>XX - DR - CH - 000051<br>Location   Type   Role   Number                                                                                                                                                                                                                                                                                                                                                                                                                                                                                                                                                                                                                                                                                                                |          |                                      |                                                                                                                                                   |            |            |
|                         | Original A1 Scal                                                                                                                                                                                                                                                                                                                                                                                                                                                                                                                                                                                                                                                                                                                                                                                                                                    | e: NTS   | <sup>Project</sup><br>Ref. No: 52152 | 95 Sheet:                                                                                                                                         | 1 of 1 Re  | v: P01.1   |