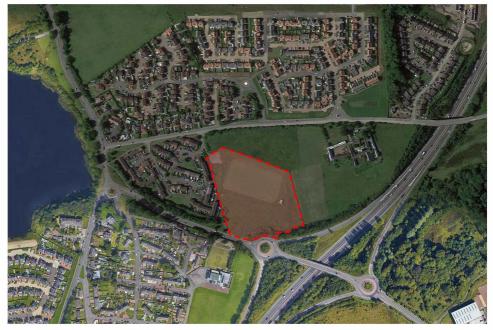

## GARTCOSH COMMUNITY HUB

The Gartcosh Community Hub seeks to provide a community focus in the Gartcosh area, with flexible and functional educational and community facilities serving the needs of the area.

This exciting project is being developed in close collaboration with the local community to ensure it meets the needs of Gartcosh.