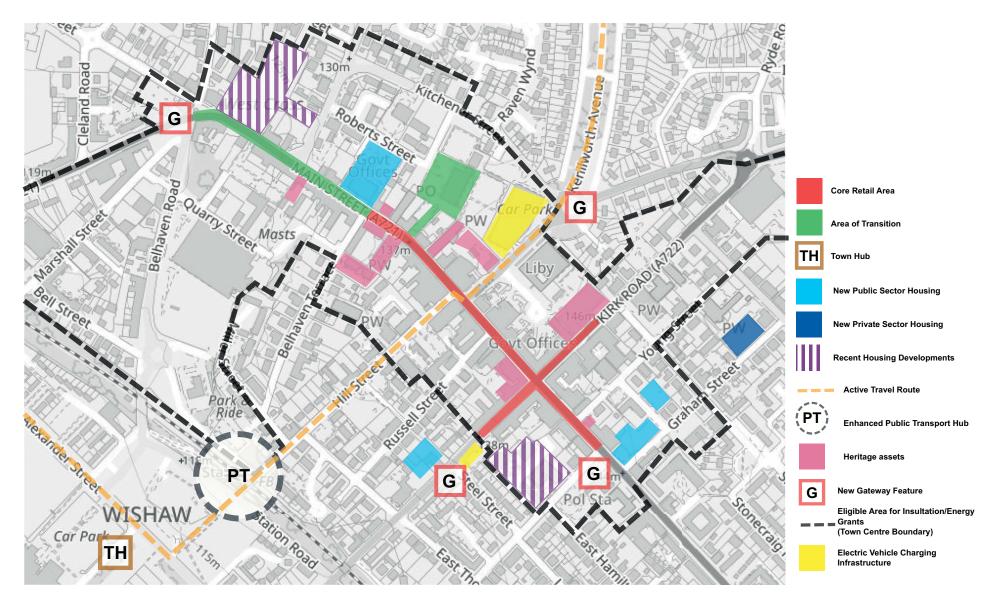

### **Economic Prosperity**

While the ambition for all of our town centres is to move towards a more mixed use offering to improve resilience and recognize the shift in how we use our town centres, the Council wants to retain and support the retail sector and assist it's recovery from the double impacts of an economic downturn and the Covid Pandemic.

We will identify a core area where we will seek to retain retailing and encourage traders from more marginal areas to relocate to these over time through potential grant assistance.

### **Built Heritage & Place**

The Council will secure its own heritage assets for the future by repurposing them towards sustainable uses such as housing and community use. We will also work with the private sector to protect and enhance buildings of character within town centres to encourage a sense of place.

#### **Transition to Net Zero**

The Council will ensure that all new build developments comply with the latest building regulations which seek to enhance the energy efficiency of buildings and reduce waste. We will also investigate the potential for grant assistance to allow owner occupiers to insulate their properties and introduce non carbon heating systems.

The shift away from carbon based fuels to electronic vehicles will be supported by the roll out of additional EV charging points throughout our town centre car parks and at public facilities.