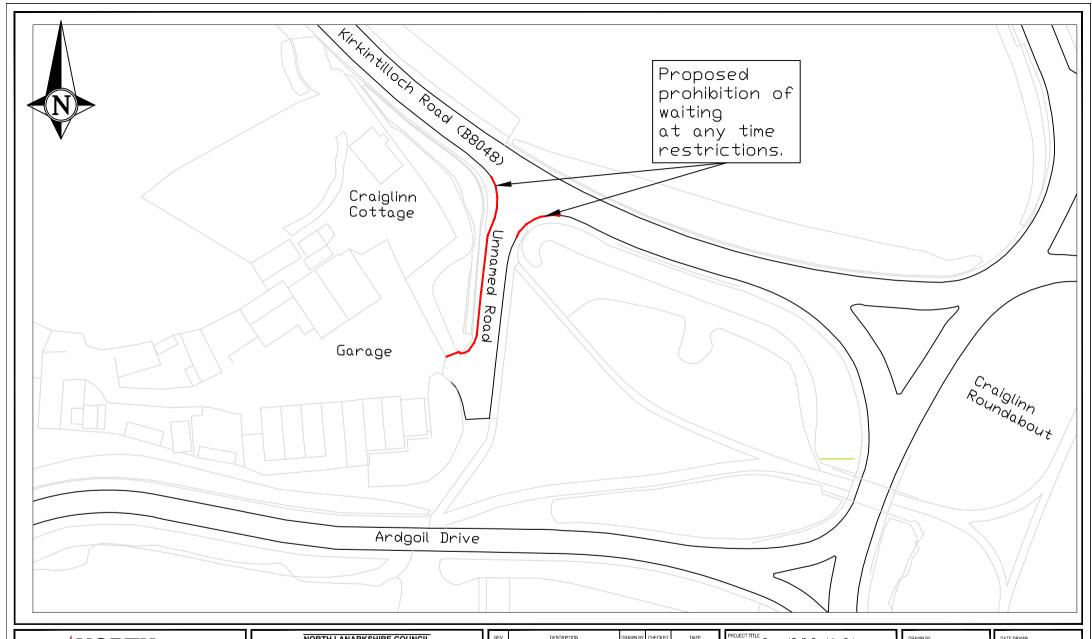

| PROJECT TITLE |             |                   |       |
|---------------|-------------|-------------------|-------|
|               | Proposed Tr | raffic Regulation | Order |

Prohibition of waiting at any time restrictions Unnamed Road off B8048 to Craiglinn Cottage Cumbernauld