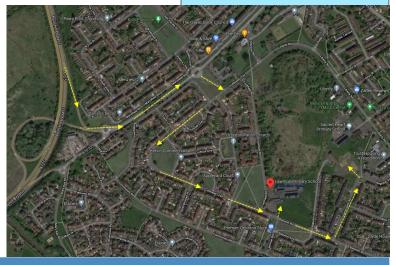

Through liaison and agreement with the Roads Department, construction traffic to the site shall be from Hamilcomb Road through the existing entrance at the junction of Register Avenue. Access to the site will be controlled via the site gates. During construction, an additional temporary access will be formed off Babylon Road.