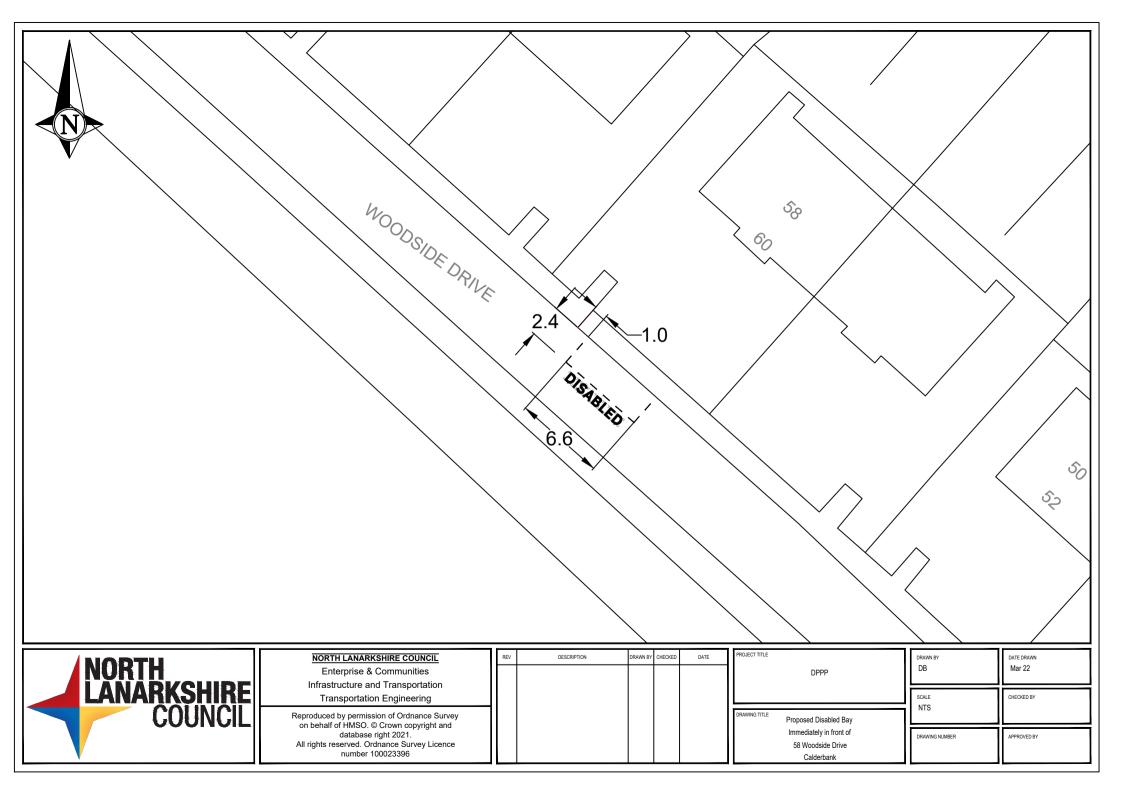

Enterprise & Communities Infrastructure and Transportation Transportation Engineering

Reproduced by permission of Ordnance Survey on behalf of HMSO. © Crown copyright and database right 2024.

All rights reserved. Ordnance Survey Licence number AC0000819817

RT-23-062

Signing & Lining Contract

36 Abbotsford Road Airdrie

| DRAWN BY<br>CM | DATE DRAWN<br>03.12.24 |  |  |  |  |
|----------------|------------------------|--|--|--|--|
| SCALE<br>NTS   | CHECKED BY             |  |  |  |  |
| DRAWING NUMBER | APPROVED BY            |  |  |  |  |