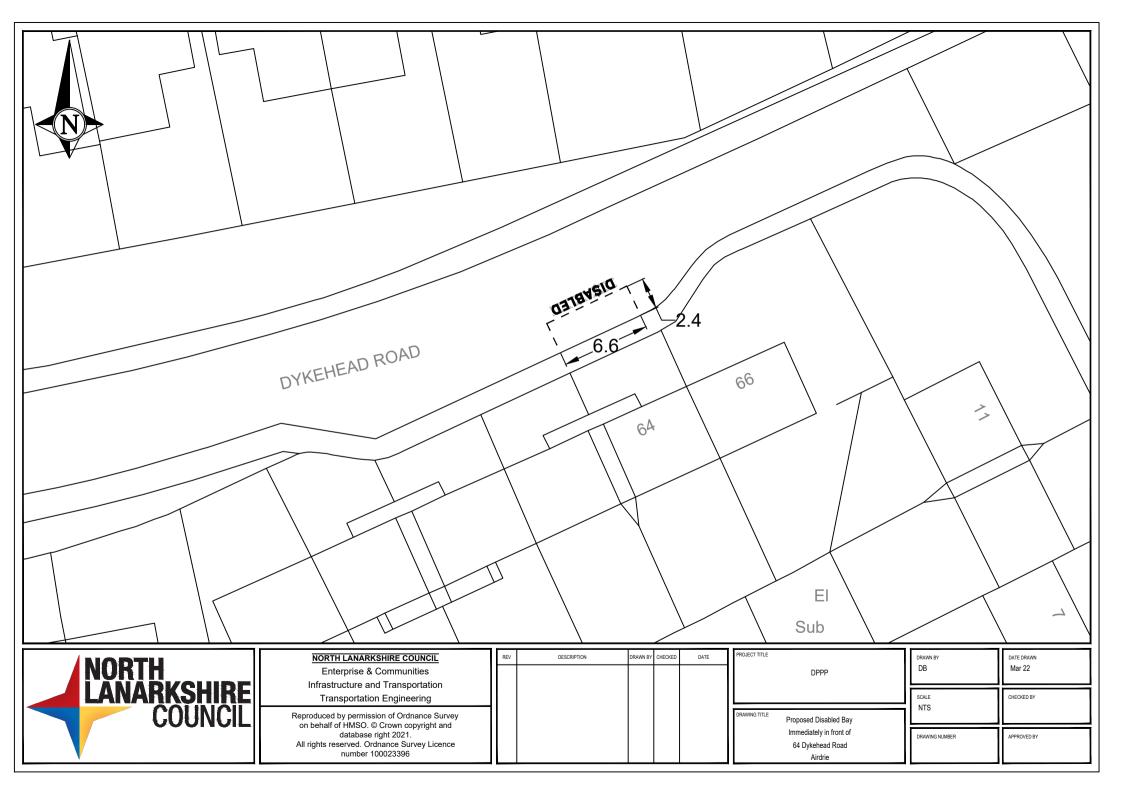

RT-23-062

Signing & Lining Contract

36 Abbotsford Road Airdrie

| DRAWN BY<br>CM | DATE DRAWN<br>03.12.24 |  |  |  |  |
|----------------|------------------------|--|--|--|--|
| SCALE<br>NTS   | CHECKED BY             |  |  |  |  |
| DRAWING NUMBER | APPROVED BY            |  |  |  |  |