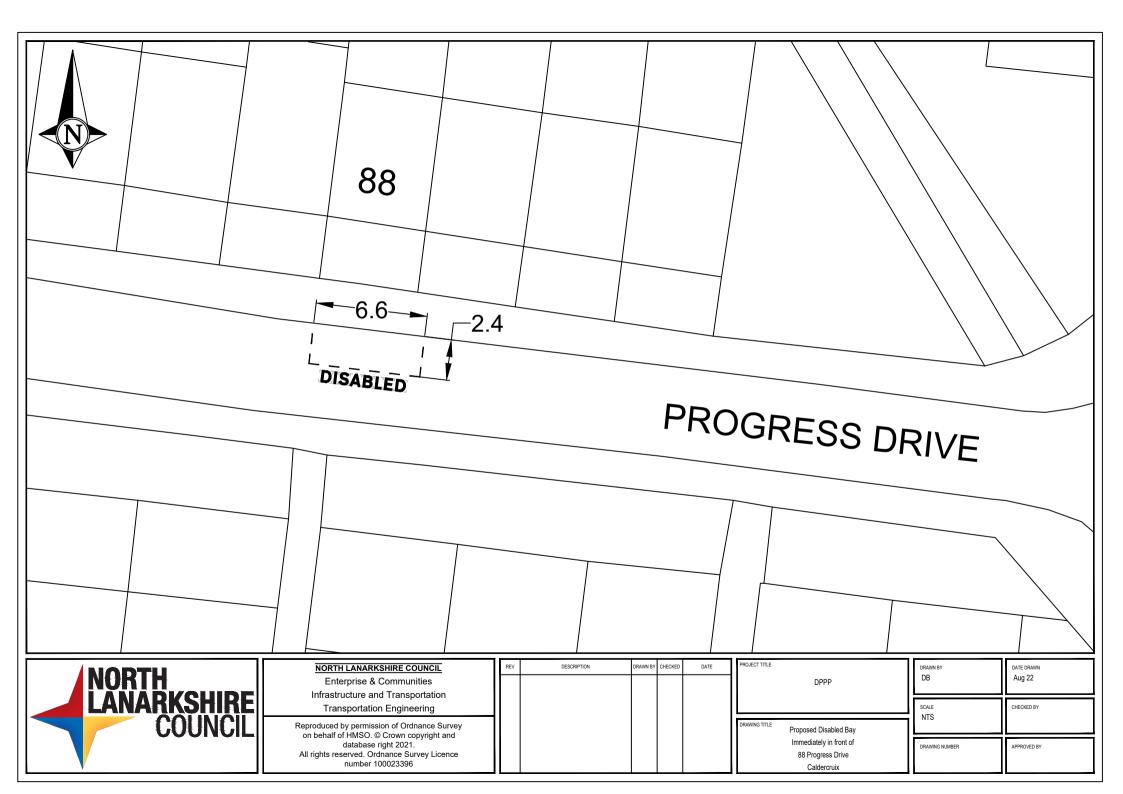

Enterprise & Communities Infrastructure and Transportation Transportation Engineering

Reproduced by permission of Ordnance Survey on behalf of HMSO. © Crown copyright and database right 2024.

All rights reserved. Ordnance Survey Licence number AC0000819817

RT-23-062

Signing & Lining Contract

36 Abbotsford Road Airdrie

| DRAWN BY<br>CM | DATE DRAWN<br>03.12.24 |  |  |  |  |
|----------------|------------------------|--|--|--|--|
| SCALE<br>NTS   | CHECKED BY             |  |  |  |  |
| DRAWING NUMBER | APPROVED BY            |  |  |  |  |