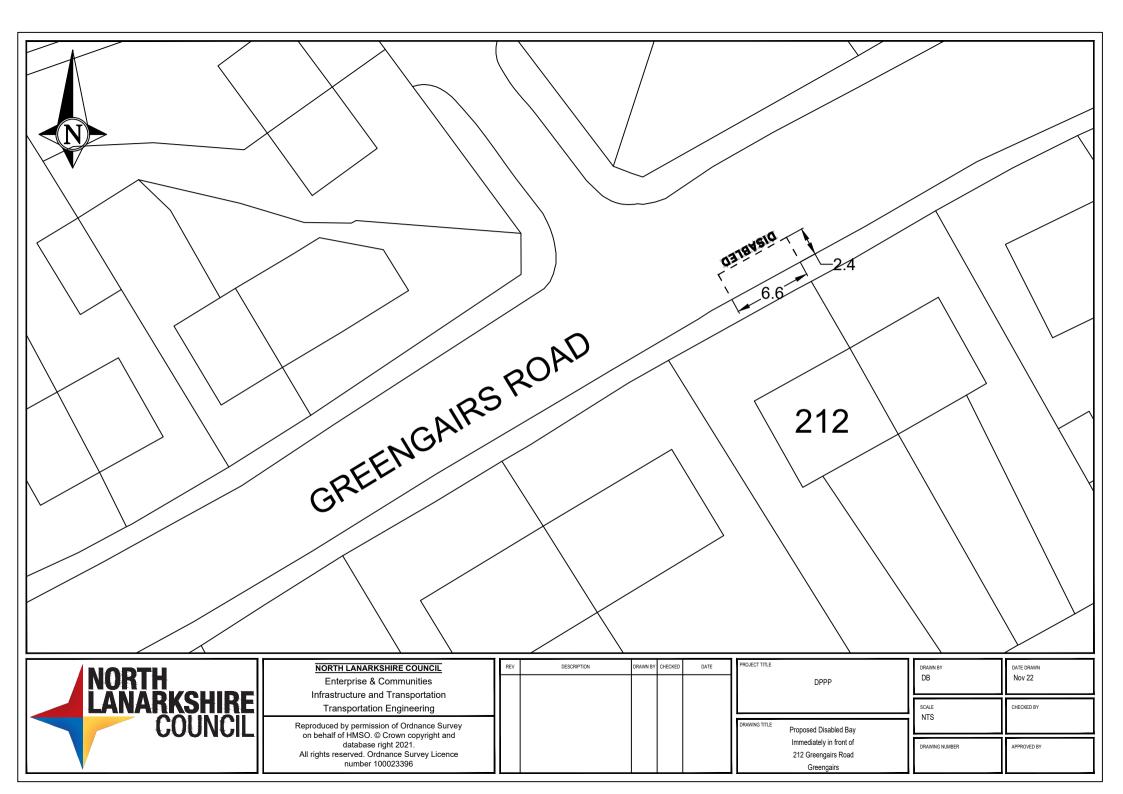

RT-23-062

Signing & Lining Contract

36 Abbotsford Road Airdrie

| DRAWN BY<br>CM | DATE DRAWN<br>03.12.24 |  |  |  |  |
|----------------|------------------------|--|--|--|--|
| SCALE<br>NTS   | CHECKED BY             |  |  |  |  |
| DRAWING NUMBER | APPROVED BY            |  |  |  |  |