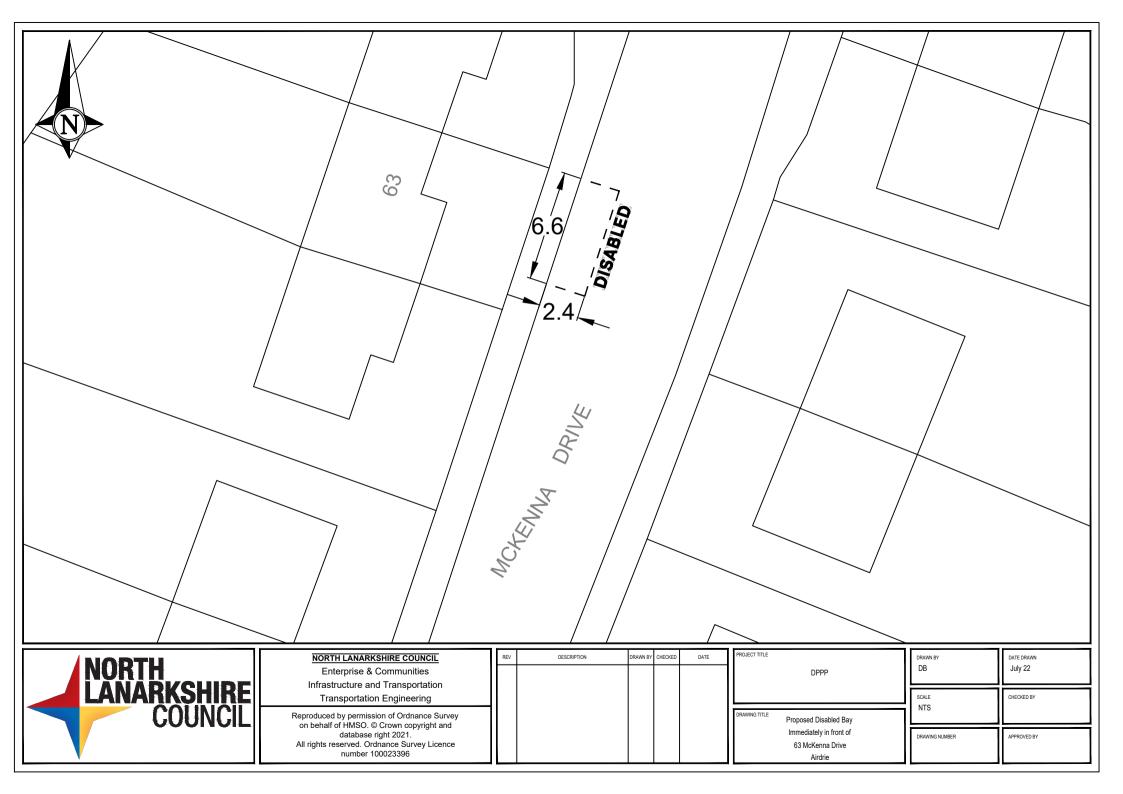

RT-23-062

Signing & Lining Contract

36 Abbotsford Road Airdrie

| DRAWN BY<br>CM | DATE DRAWN<br>03.12.24 |  |  |  |  |
|----------------|------------------------|--|--|--|--|
| SCALE<br>NTS   | CHECKED BY             |  |  |  |  |
| DRAWING NUMBER | APPROVED BY            |  |  |  |  |