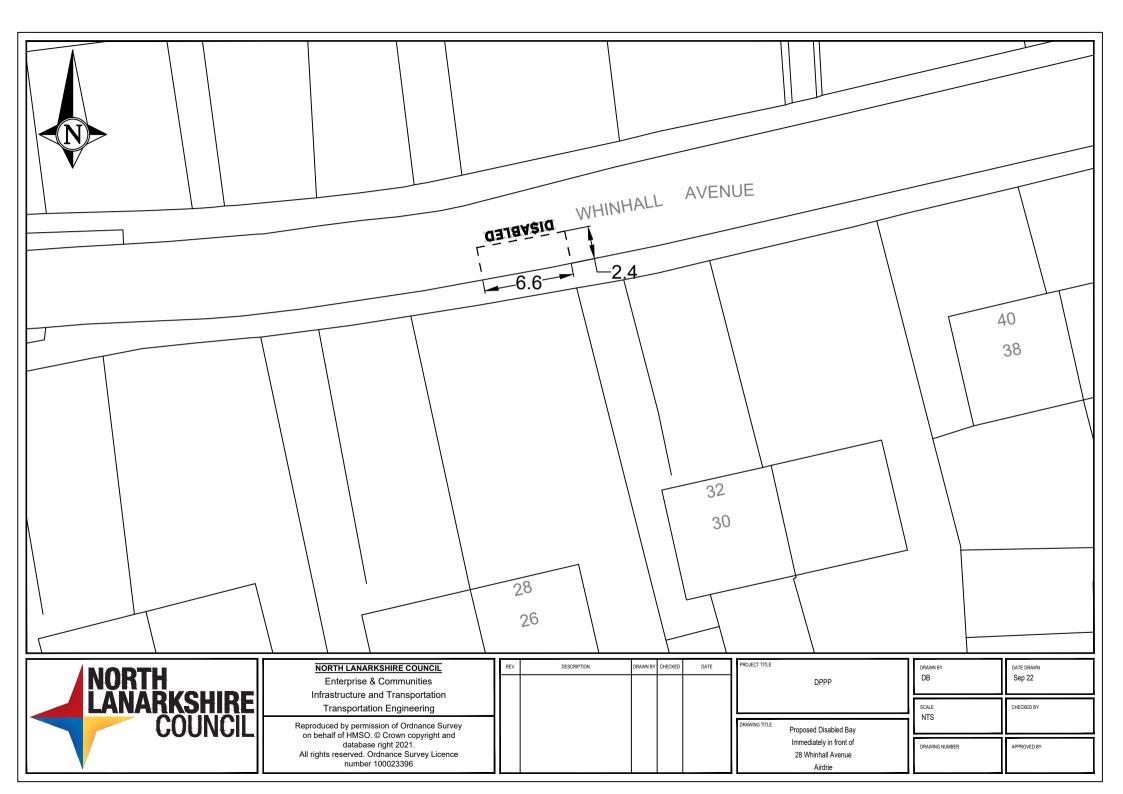

RT-23-062

Signing & Lining Contract

36 Abbotsford Road Airdrie

| DRAWN BY<br>CM | DATE DRAWN<br>03.12.24 |  |  |  |  |
|----------------|------------------------|--|--|--|--|
| SCALE<br>NTS   | CHECKED BY             |  |  |  |  |
| DRAWING NUMBER | APPROVED BY            |  |  |  |  |