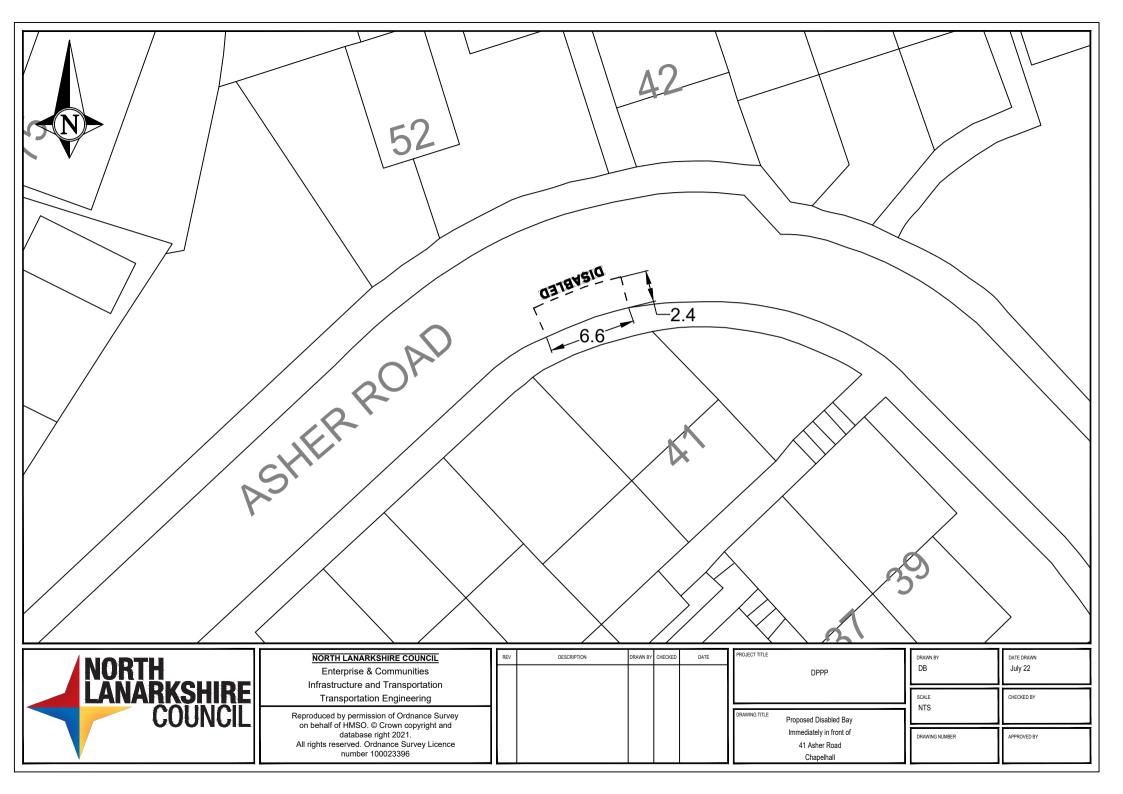

-----------|------|------|------|
|   | ·   |             |      |      |      |
| Ш |     |             |      |      |      |
| Ш |     |             |      |      |      |
| Ш |     |             |      |      |      |
| Ш |     |             |      |      |      |
| Ш |     |             |      |      |      |
| Ш |     |             |      |      |      |
| Ш |     |             |      |      |      |
| Ш |     |             |      |      |      |
| Н |     |             |      |      |      |

RT-23-062

Signing & Lining Contract

36 Abbotsford Road Airdrie

| DRAWN BY<br>CM | DATE DRAWN<br>03.12.24 |  |  |  |  |
|----------------|------------------------|--|--|--|--|
| SCALE<br>NTS   | CHECKED BY             |  |  |  |  |
| DRAWING NUMBER | APPROVED BY            |  |  |  |  |