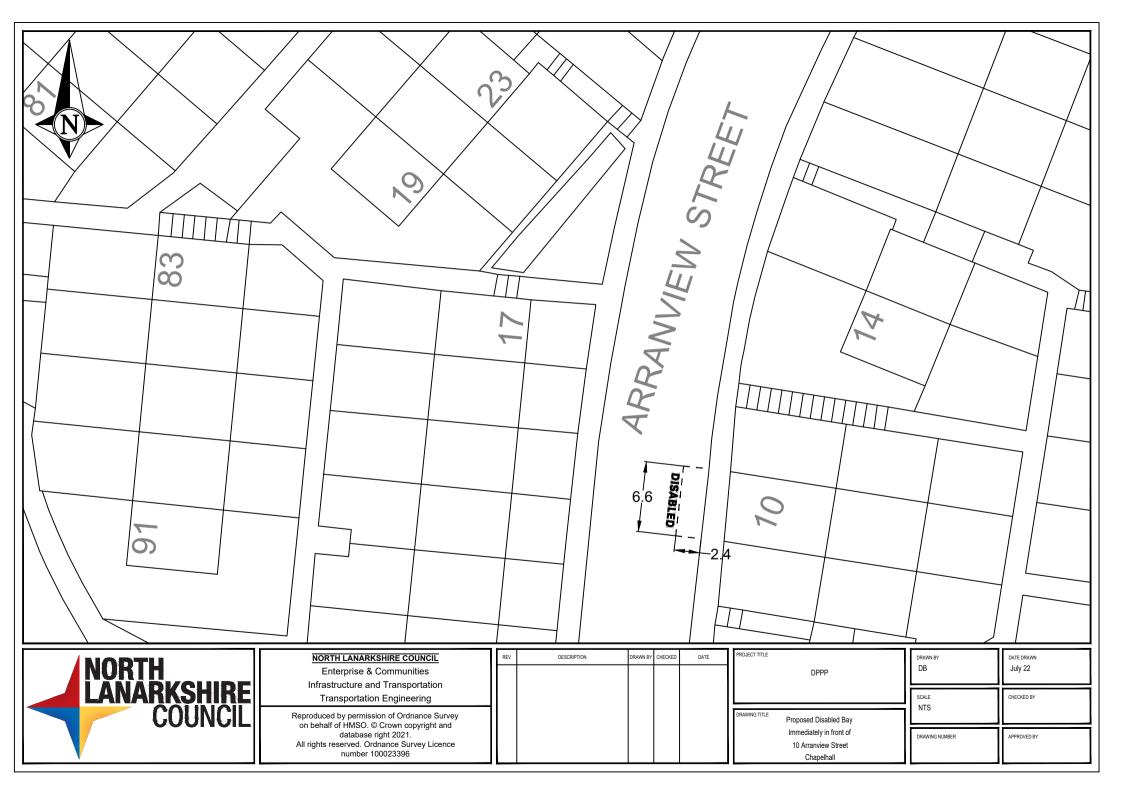

-------------|------|------|------|
|   | ·   |             |      |      |      |
| Ш |     |             |      |      |      |
| Ш |     |             |      |      |      |
| Ш |     |             |      |      |      |
| Ш |     |             |      |      |      |
| Ш |     |             |      |      |      |
| Ш |     |             |      |      |      |
| Ш |     |             |      |      |      |
| Ш |     |             |      |      |      |
| Н |     |             |      |      |      |

RT-23-062

Signing & Lining Contract

36 Abbotsford Road Airdrie

| DRAWN BY<br>CM | DATE DRAWN<br>03.12.24 |  |  |  |  |
|----------------|------------------------|--|--|--|--|
| SCALE<br>NTS   | CHECKED BY             |  |  |  |  |
| DRAWING NUMBER | APPROVED BY            |  |  |  |  |