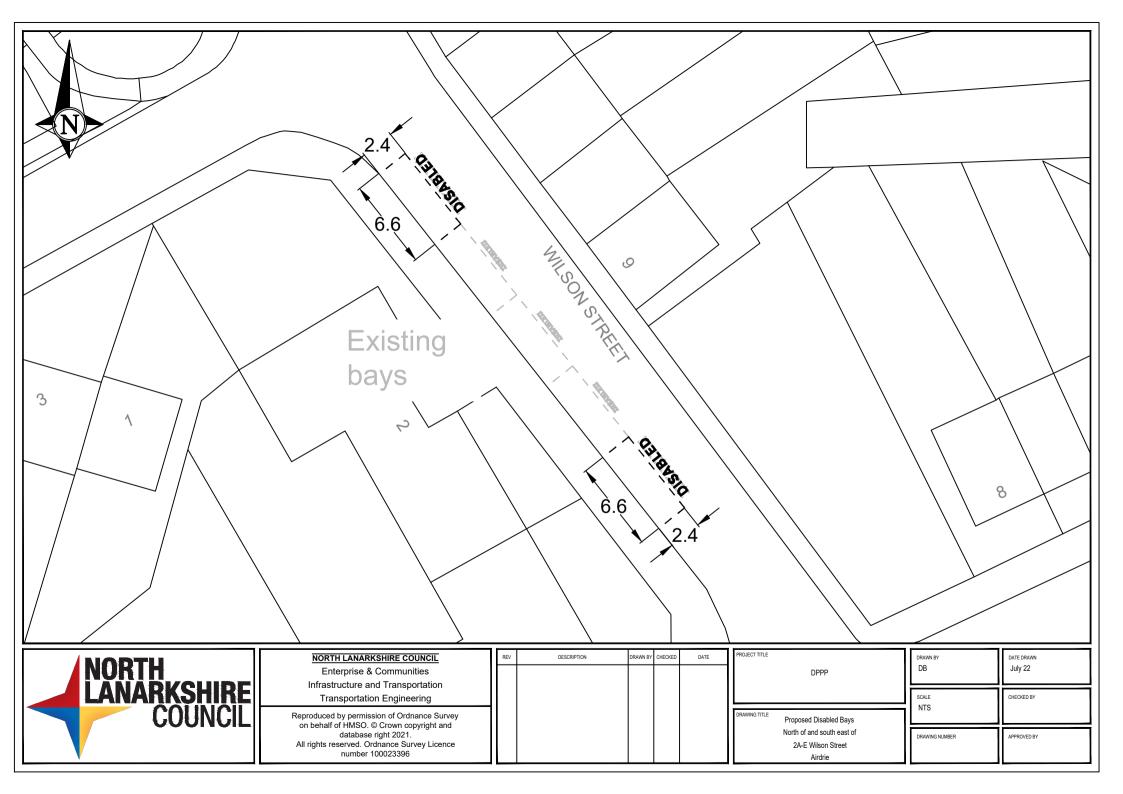

Enterprise & Communities Infrastructure and Transportation Transportation Engineering

Reproduced by permission of Ordnance Survey on behalf of HMSO. © Crown copyright and database right 2024.

All rights reserved. Ordnance Survey Licence number AC0000819817

RT-23-062

Signing & Lining Contract

36 Abbotsford Road Airdrie

| DRAWN BY<br>CM | DATE DRAWN<br>03.12.24 |  |  |  |  |
|----------------|------------------------|--|--|--|--|
| SCALE<br>NTS   | CHECKED BY             |  |  |  |  |
| DRAWING NUMBER | APPROVED BY            |  |  |  |  |