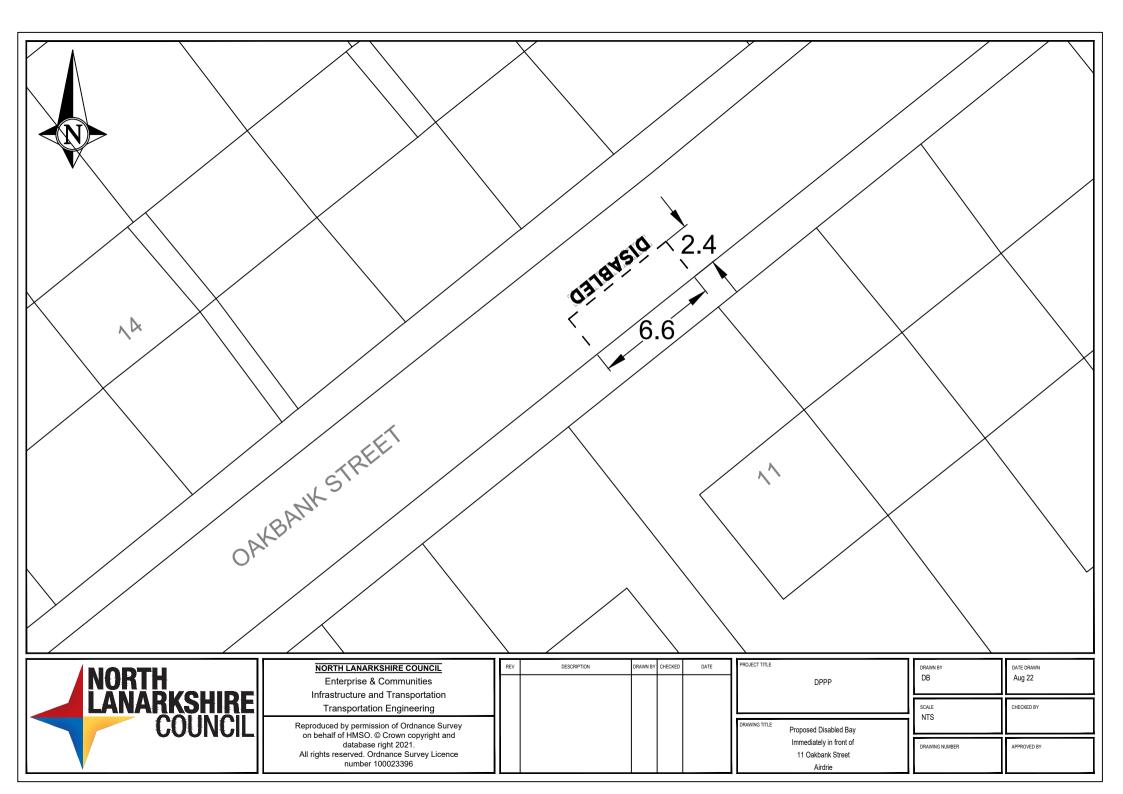

RT-23-062

Signing & Lining Contract

36 Abbotsford Road Airdrie

| DRAWN BY<br>CM | DATE DRAWN<br>03.12.24 |  |  |  |  |
|----------------|------------------------|--|--|--|--|
| SCALE<br>NTS   | CHECKED BY             |  |  |  |  |
| DRAWING NUMBER | APPROVED BY            |  |  |  |  |