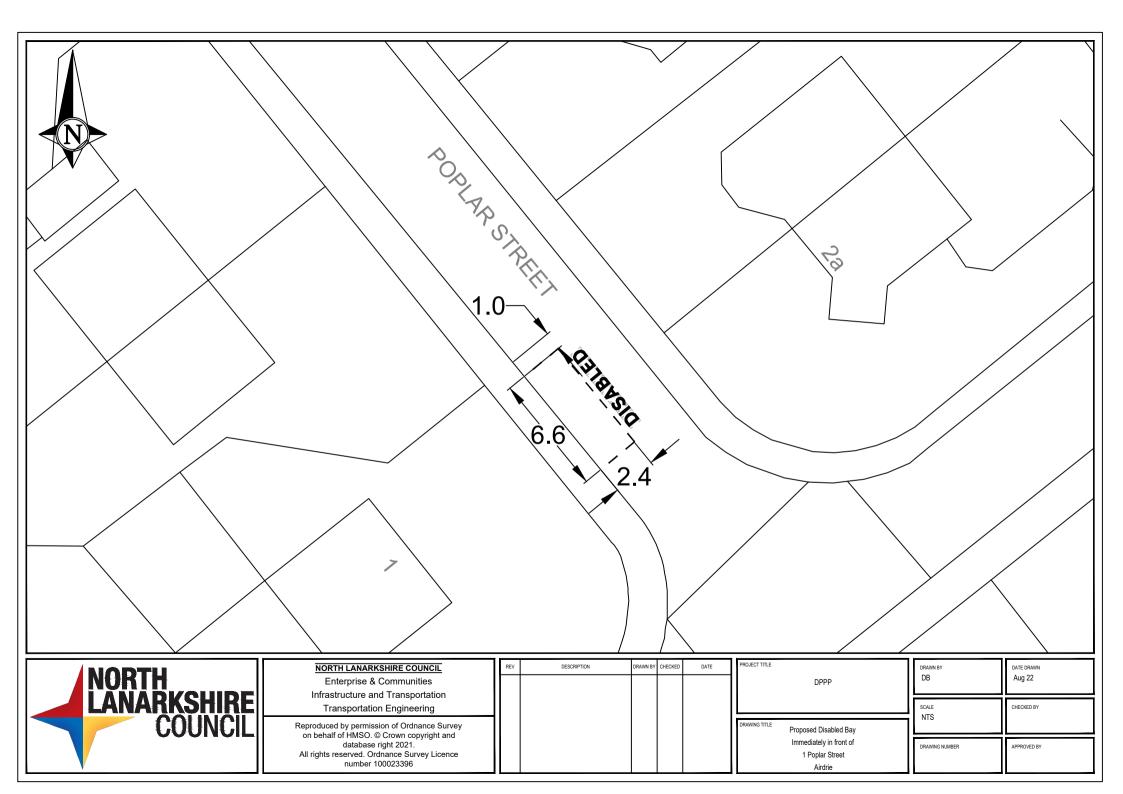

RT-23-062

Signing & Lining Contract

36 Abbotsford Road Airdrie

| DRAWN BY<br>CM | DATE DRAWN<br>03.12.24 |  |  |  |  |
|----------------|------------------------|--|--|--|--|
| SCALE<br>NTS   | CHECKED BY             |  |  |  |  |
| DRAWING NUMBER | APPROVED BY            |  |  |  |  |