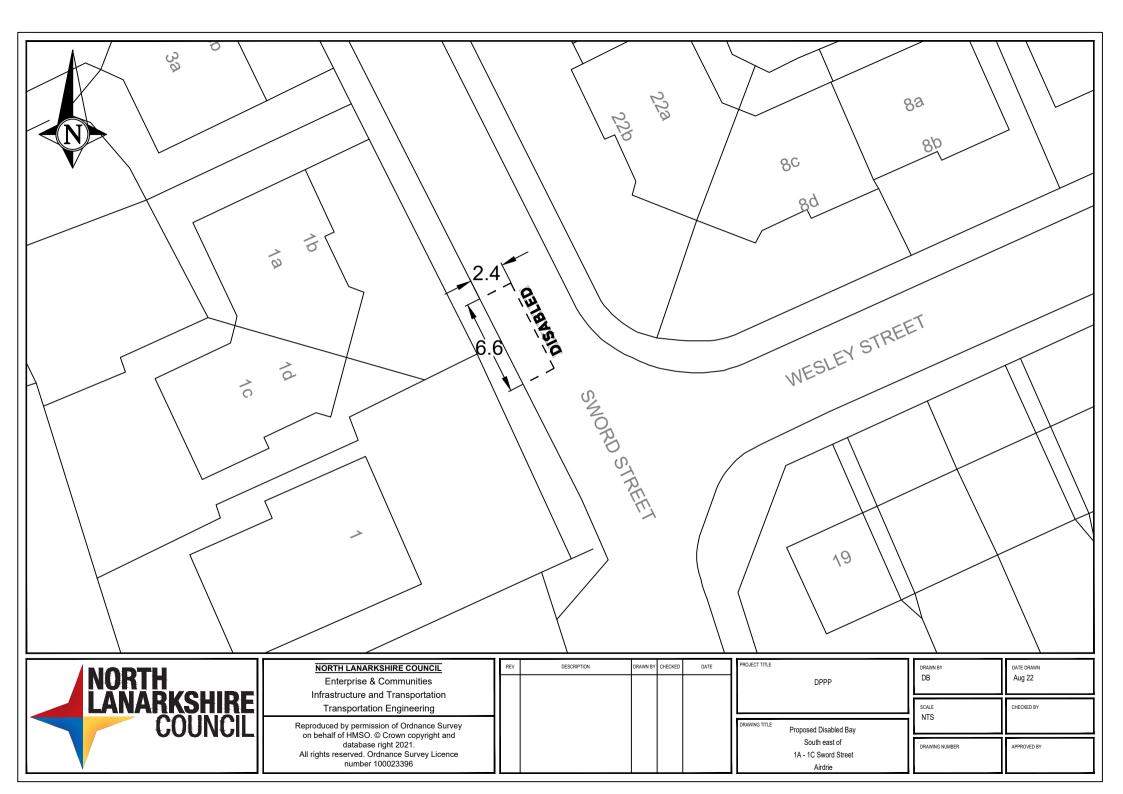

RT-23-062

Signing & Lining Contract

36 Abbotsford Road Airdrie

| DRAWN BY<br>CM | DATE DRAWN<br>03.12.24 |  |  |  |  |
|----------------|------------------------|--|--|--|--|
| SCALE<br>NTS   | CHECKED BY             |  |  |  |  |
| DRAWING NUMBER | APPROVED BY            |  |  |  |  |