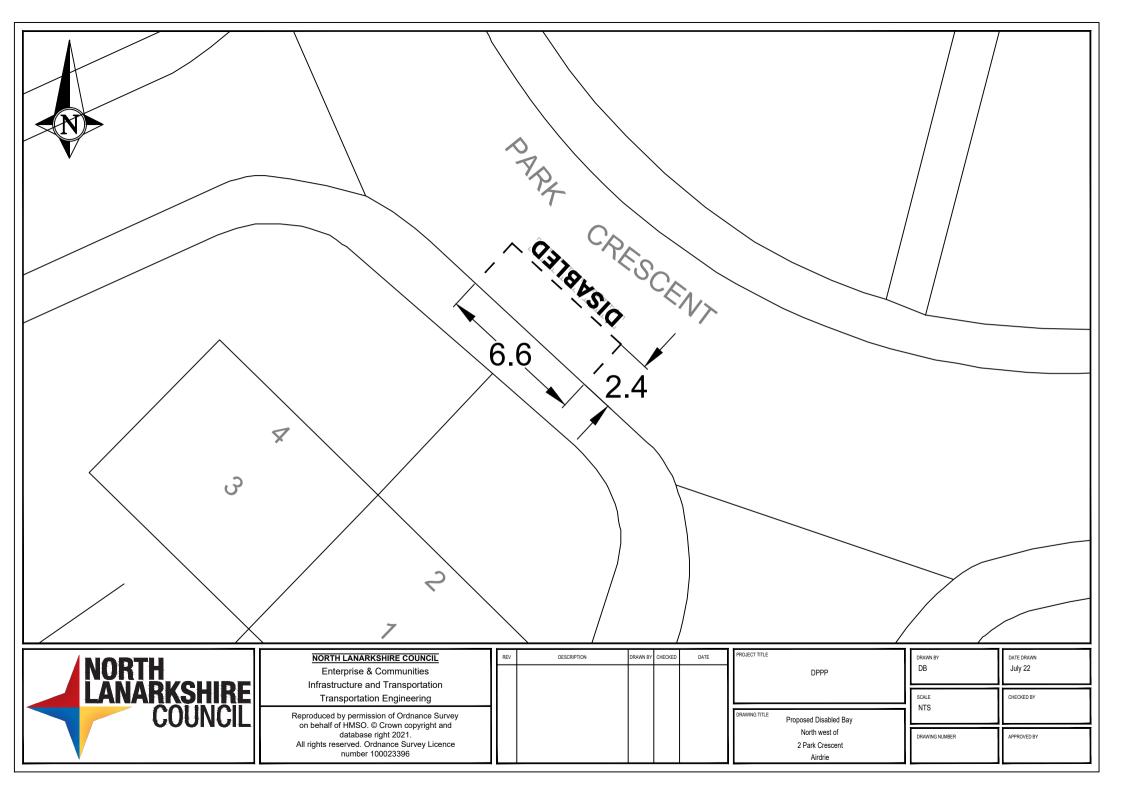

RT-23-062

Signing & Lining Contract

36 Abbotsford Road Airdrie

| DRAWN BY<br>CM | DATE DRAWN<br>03.12.24 |  |  |  |  |
|----------------|------------------------|--|--|--|--|
| SCALE<br>NTS   | CHECKED BY             |  |  |  |  |
| DRAWING NUMBER | APPROVED BY            |  |  |  |  |