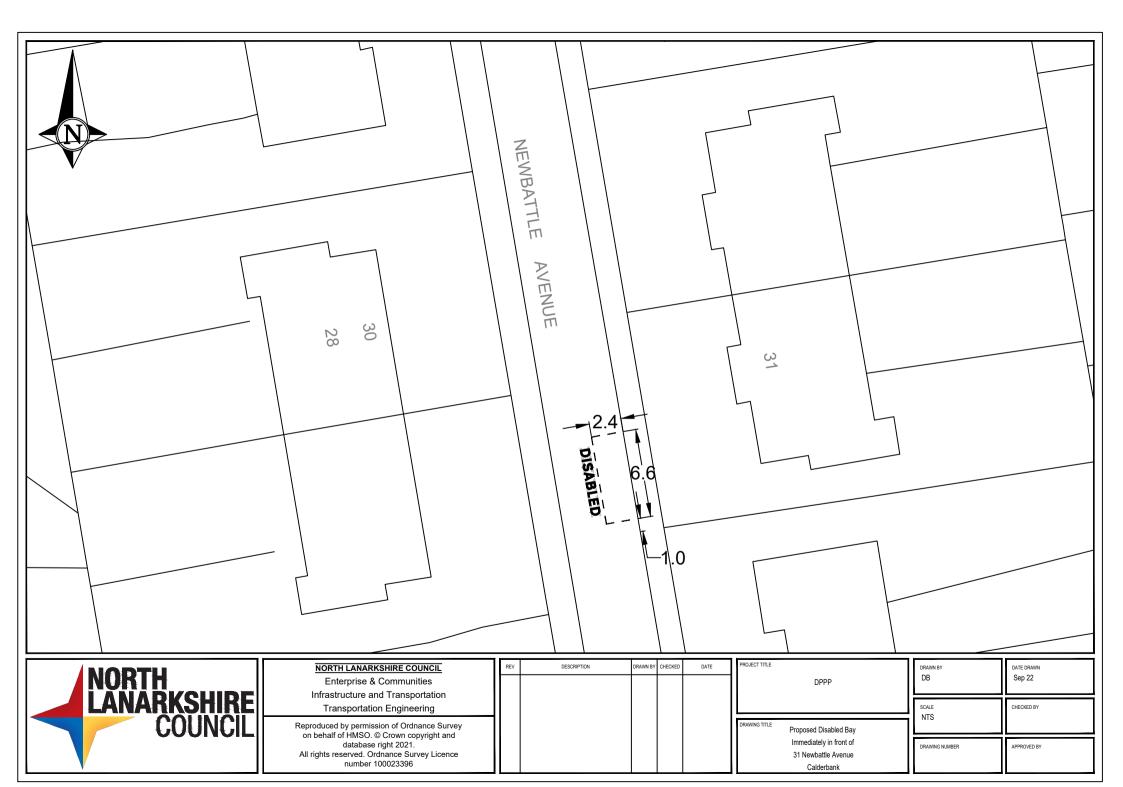

RT-23-062

Signing & Lining Contract

36 Abbotsford Road Airdrie

| DRAWN BY<br>CM | DATE DRAWN<br>03.12.24 |  |  |  |  |
|----------------|------------------------|--|--|--|--|
| SCALE<br>NTS   | CHECKED BY             |  |  |  |  |
| DRAWING NUMBER | APPROVED BY            |  |  |  |  |