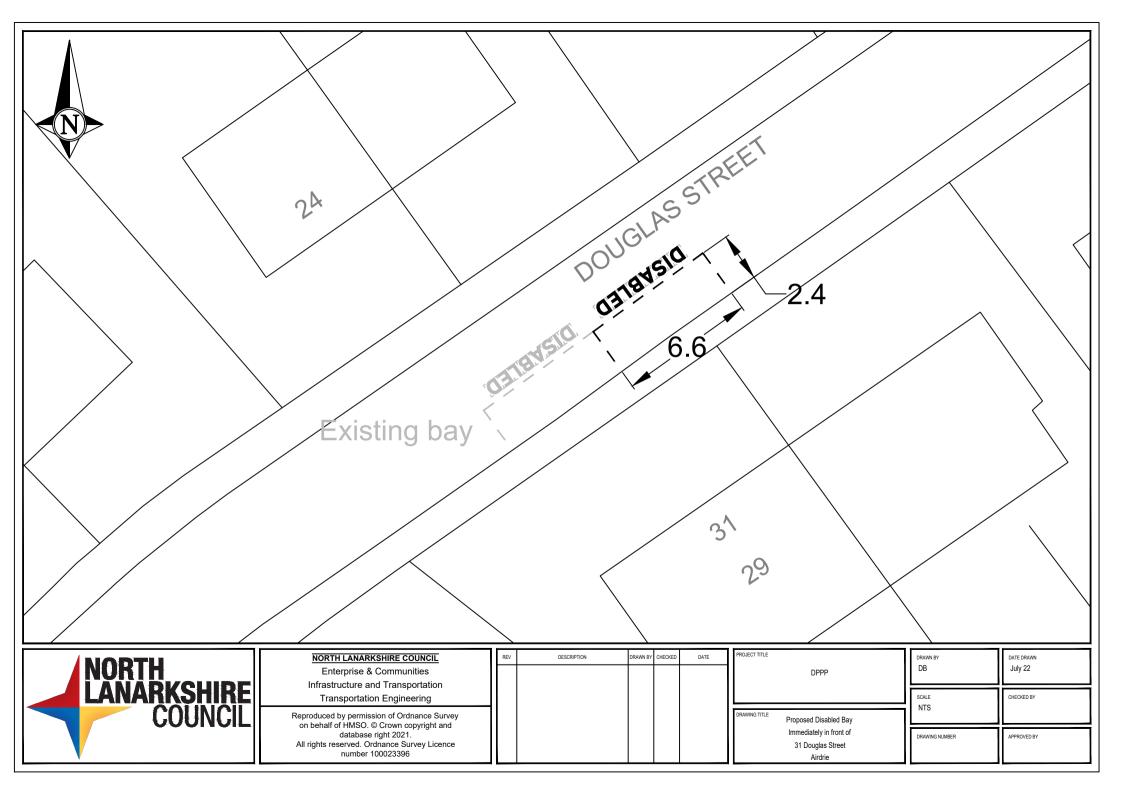

RT-23-062

Signing & Lining Contract

36 Abbotsford Road Airdrie

| DRAWN BY<br>CM | DATE DRAWN<br>03.12.24 |  |  |  |  |
|----------------|------------------------|--|--|--|--|
| SCALE<br>NTS   | CHECKED BY             |  |  |  |  |
| DRAWING NUMBER | APPROVED BY            |  |  |  |  |