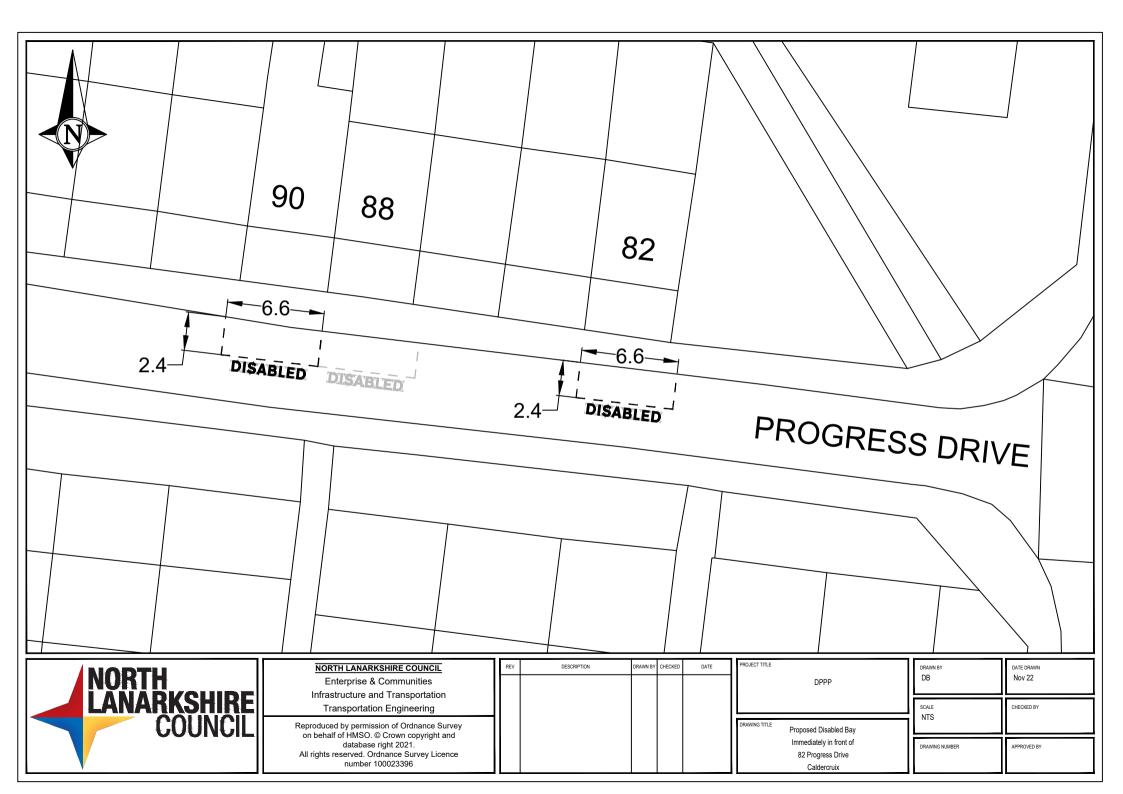

Enterprise & Communities Infrastructure and Transportation Transportation Engineering

Reproduced by permission of Ordnance Survey on behalf of HMSO. © Crown copyright and database right 2024.

All rights reserved. Ordnance Survey Licence number AC0000819817

RT-23-062

Signing & Lining Contract

36 Abbotsford Road Airdrie

| DRAWN BY<br>CM | DATE DRAWN<br>03.12.24 |  |  |  |  |
|----------------|------------------------|--|--|--|--|
| SCALE<br>NTS   | CHECKED BY             |  |  |  |  |
| DRAWING NUMBER | APPROVED BY            |  |  |  |  |