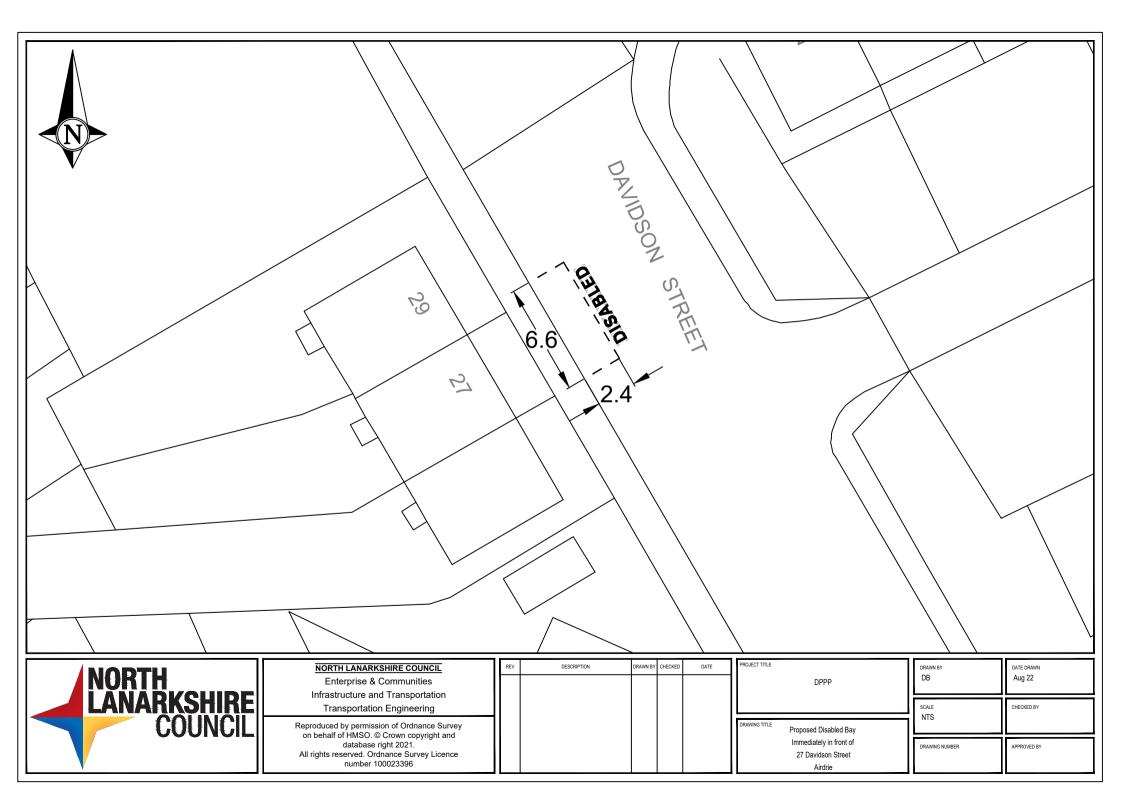

RT-23-062

Signing & Lining Contract

36 Abbotsford Road Airdrie

| DRAWN BY<br>CM | DATE DRAWN<br>03.12.24 |  |  |  |  |
|----------------|------------------------|--|--|--|--|
| SCALE<br>NTS   | CHECKED BY             |  |  |  |  |
| DRAWING NUMBER | APPROVED BY            |  |  |  |  |