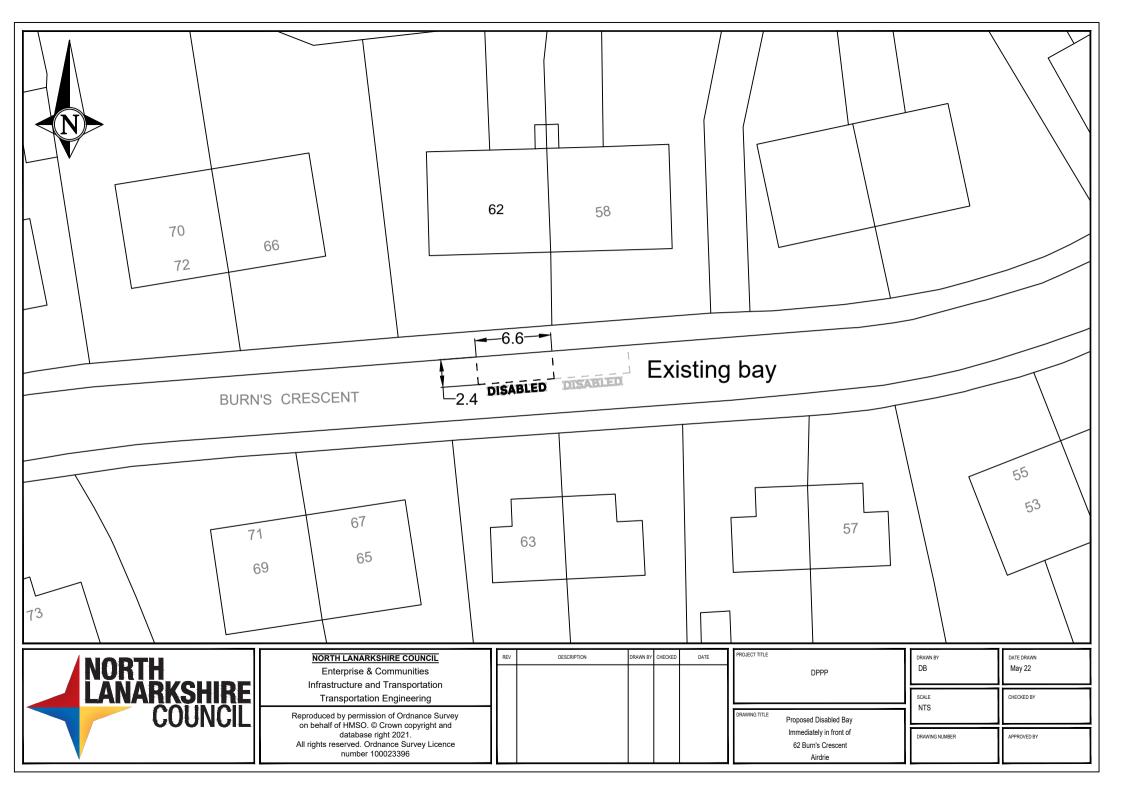

RT-23-062

Signing & Lining Contract

36 Abbotsford Road Airdrie

| DRAWN BY<br>CM | DATE DRAWN<br>03.12.24 |  |  |  |  |
|----------------|------------------------|--|--|--|--|
| SCALE<br>NTS   | CHECKED BY             |  |  |  |  |
| DRAWING NUMBER | APPROVED BY            |  |  |  |  |