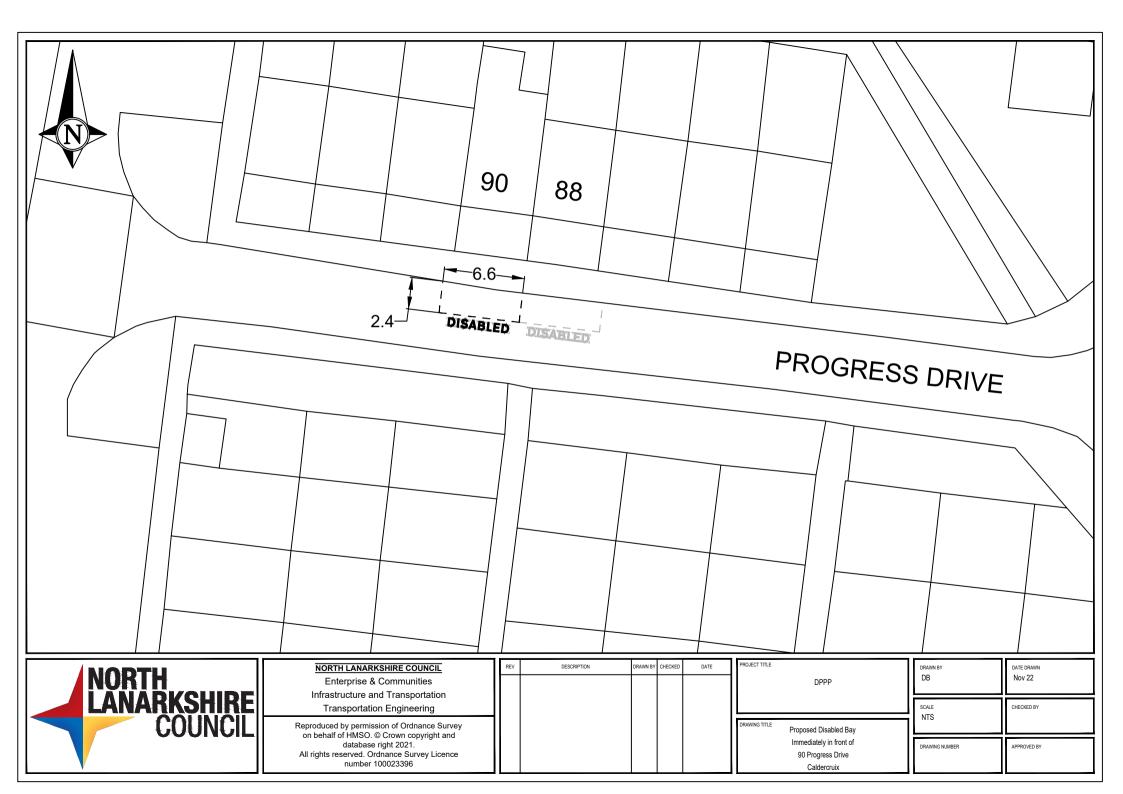

Enterprise & Communities Infrastructure and Transportation Transportation Engineering

Reproduced by permission of Ordnance Survey on behalf of HMSO. © Crown copyright and database right 2024.

All rights reserved. Ordnance Survey Licence number AC0000819817

RT-23-062

Signing & Lining Contract

36 Abbotsford Road Airdrie

| DRAWN BY<br>CM | DATE DRAWN<br>03.12.24 |  |  |  |  |
|----------------|------------------------|--|--|--|--|
| SCALE<br>NTS   | CHECKED BY             |  |  |  |  |
| DRAWING NUMBER | APPROVED BY            |  |  |  |  |