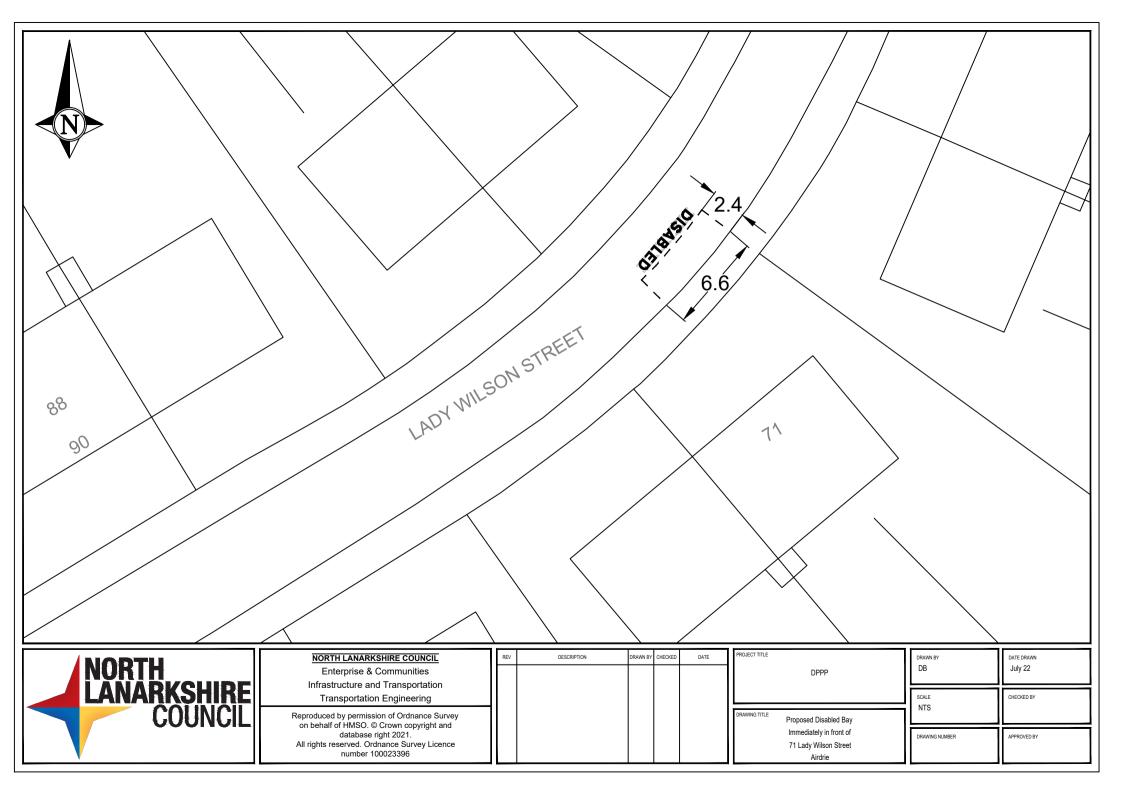

RT-23-062

Signing & Lining Contract

36 Abbotsford Road Airdrie

| DRAWN BY<br>CM | DATE DRAWN<br>03.12.24 |  |  |  |  |
|----------------|------------------------|--|--|--|--|
| SCALE<br>NTS   | CHECKED BY             |  |  |  |  |
| DRAWING NUMBER | APPROVED BY            |  |  |  |  |