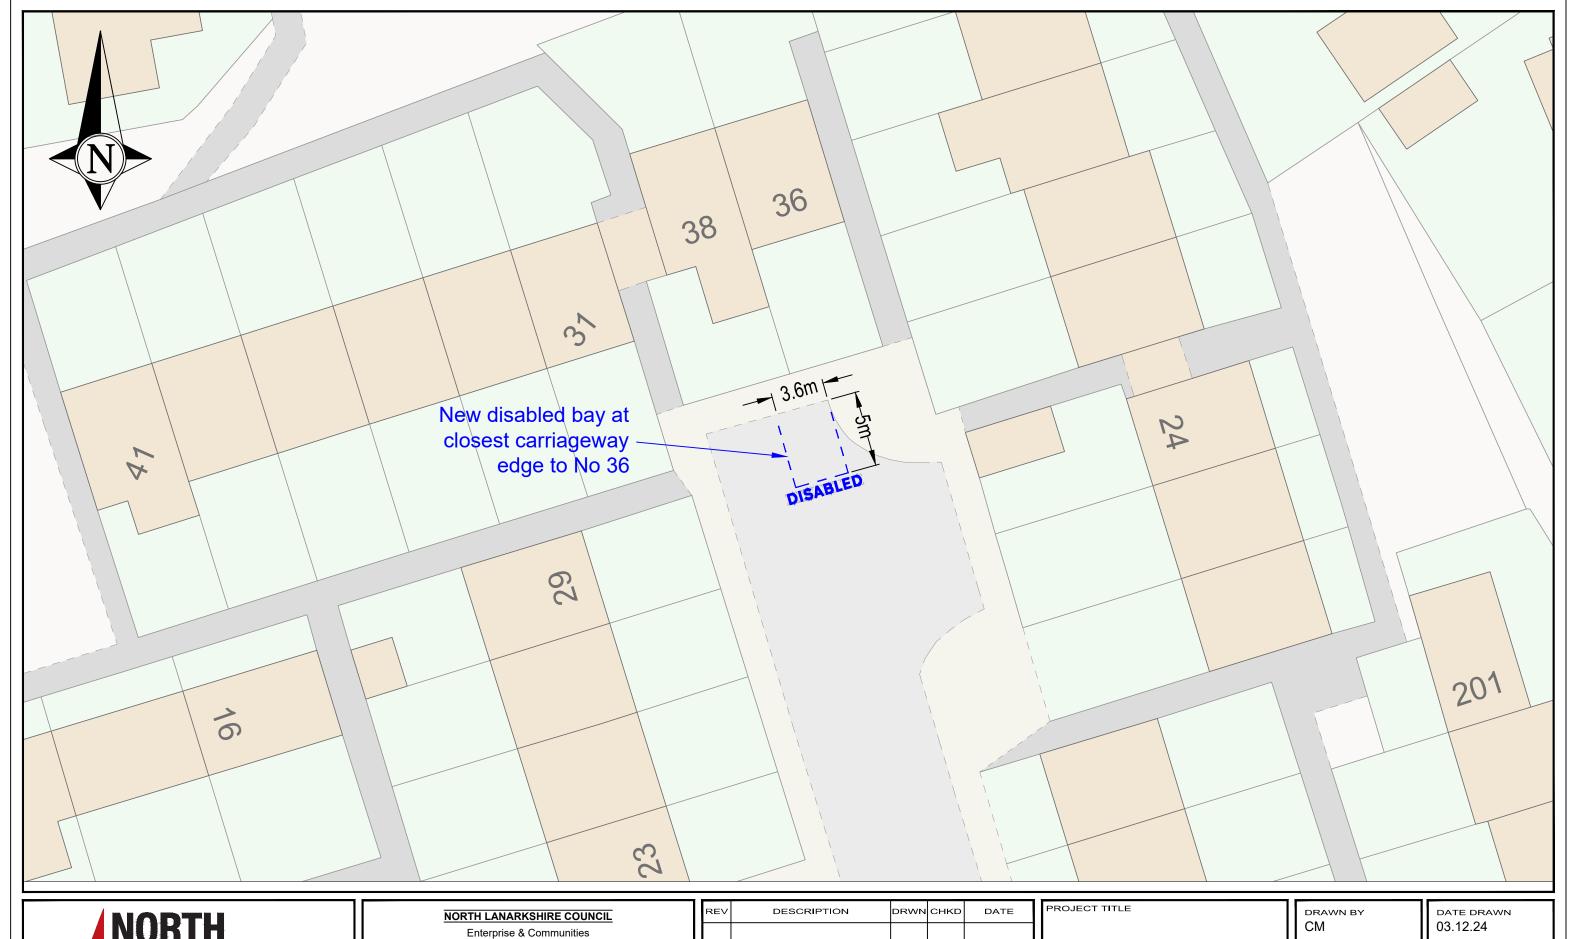

RT-23-062

Signing & Lining Contract

36 Abbotsford Road Airdrie

| DRAWN BY<br>CM | DATE DRAWN<br>03.12.24 |  |  |  |  |
|----------------|------------------------|--|--|--|--|
| SCALE<br>NTS   | CHECKED BY             |  |  |  |  |
| DRAWING NUMBER | APPROVED BY            |  |  |  |  |