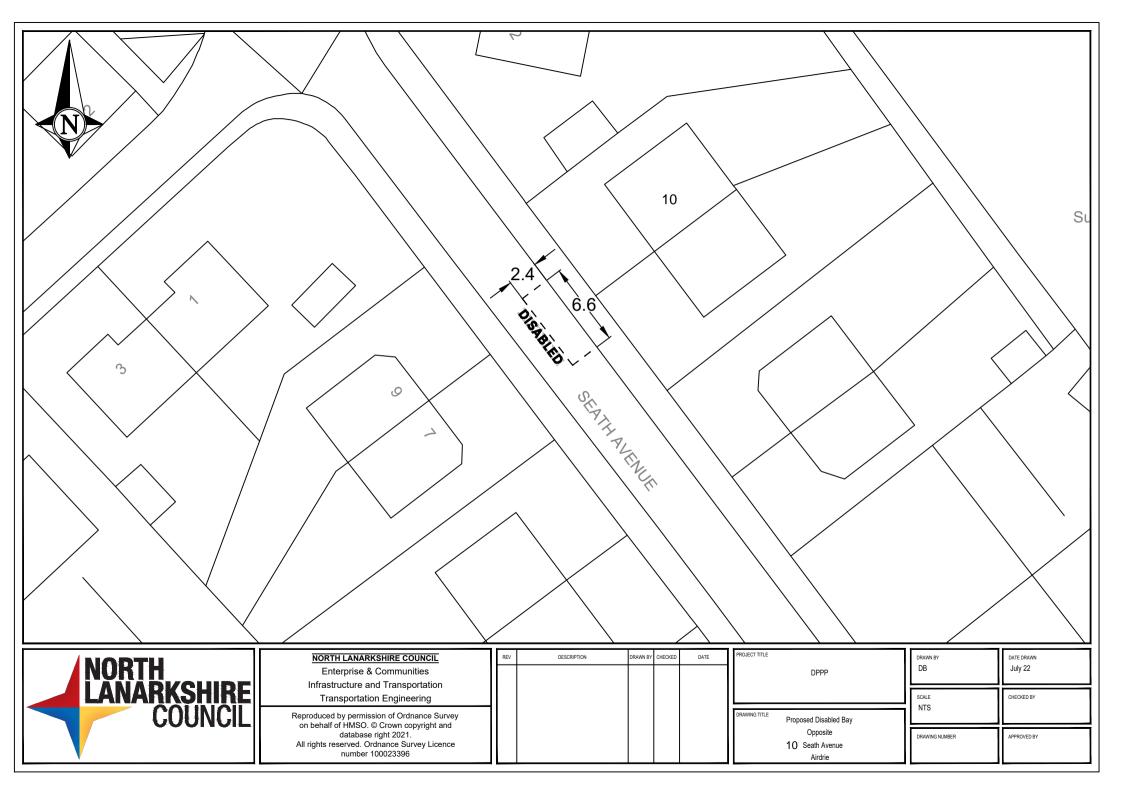

RT-23-062

Signing & Lining Contract

36 Abbotsford Road Airdrie

| DRAWN BY<br>CM | DATE DRAWN<br>03.12.24 |  |  |  |  |
|----------------|------------------------|--|--|--|--|
| SCALE<br>NTS   | CHECKED BY             |  |  |  |  |
| DRAWING NUMBER | APPROVED BY            |  |  |  |  |