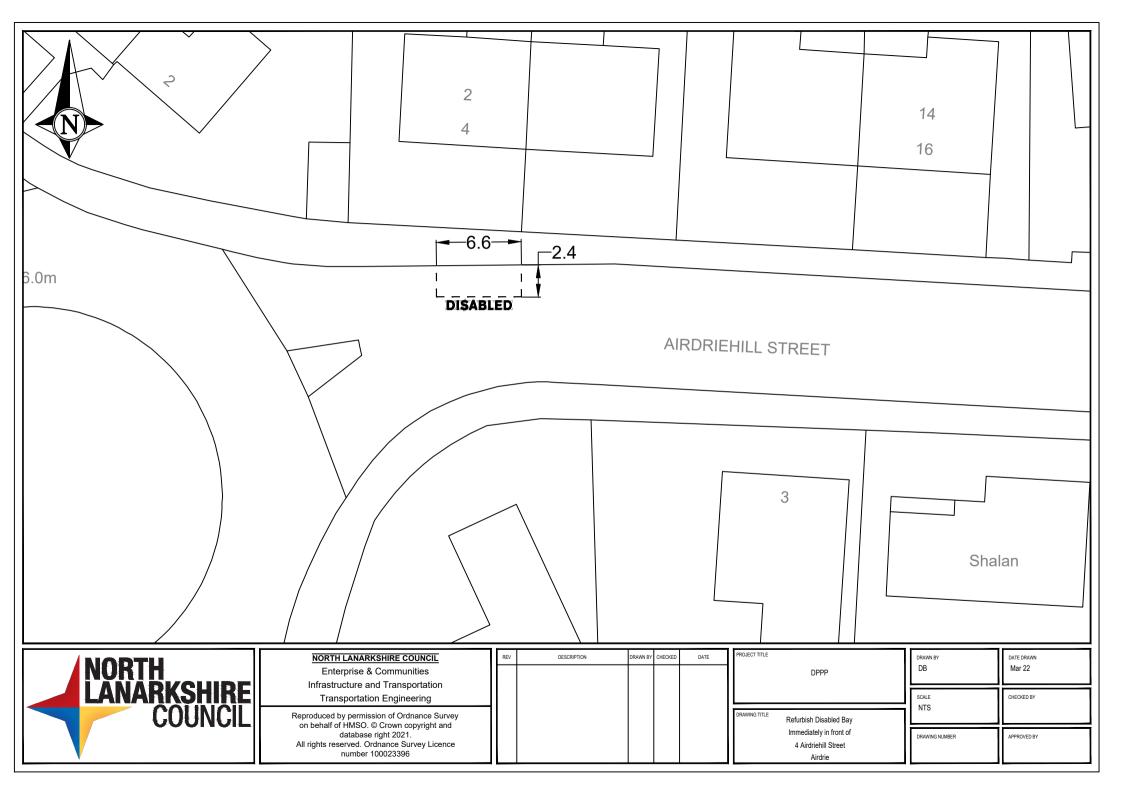

-|-------------|------|------|------|
|   | ·   |             |      |      |      |
| Ш |     |             |      |      |      |
| Ш |     |             |      |      |      |
| Ш |     |             |      |      |      |
| Ш |     |             |      |      |      |
| Ш |     |             |      |      |      |
| Ш |     |             |      |      |      |
| Ш |     |             |      |      |      |
| Ш |     |             |      |      |      |
| Н |     |             |      |      |      |

RT-23-062

Signing & Lining Contract

36 Abbotsford Road Airdrie

| DRAWN BY<br>CM | DATE DRAWN<br>03.12.24 |  |  |  |  |
|----------------|------------------------|--|--|--|--|
| SCALE<br>NTS   | CHECKED BY             |  |  |  |  |
| DRAWING NUMBER | APPROVED BY            |  |  |  |  |