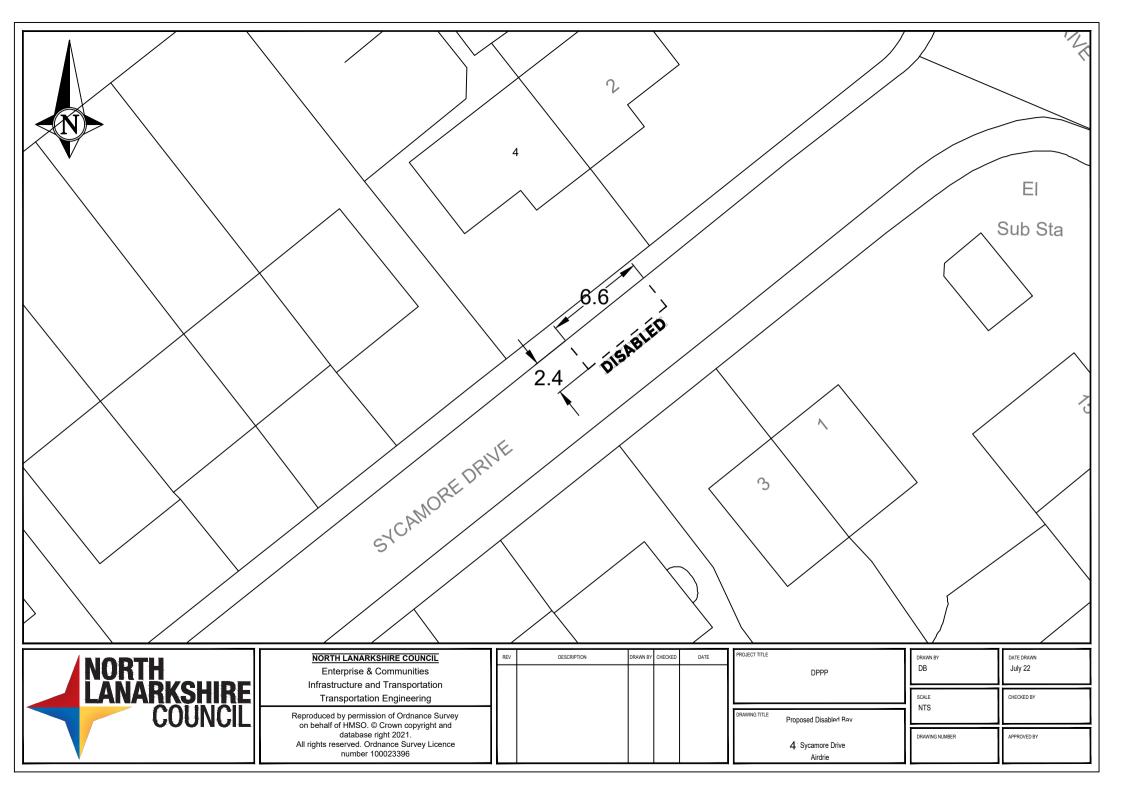

RT-23-062

Signing & Lining Contract

36 Abbotsford Road Airdrie

| DRAWN BY<br>CM | DATE DRAWN<br>03.12.24 |  |  |  |  |
|----------------|------------------------|--|--|--|--|
| SCALE<br>NTS   | CHECKED BY             |  |  |  |  |
| DRAWING NUMBER | APPROVED BY            |  |  |  |  |