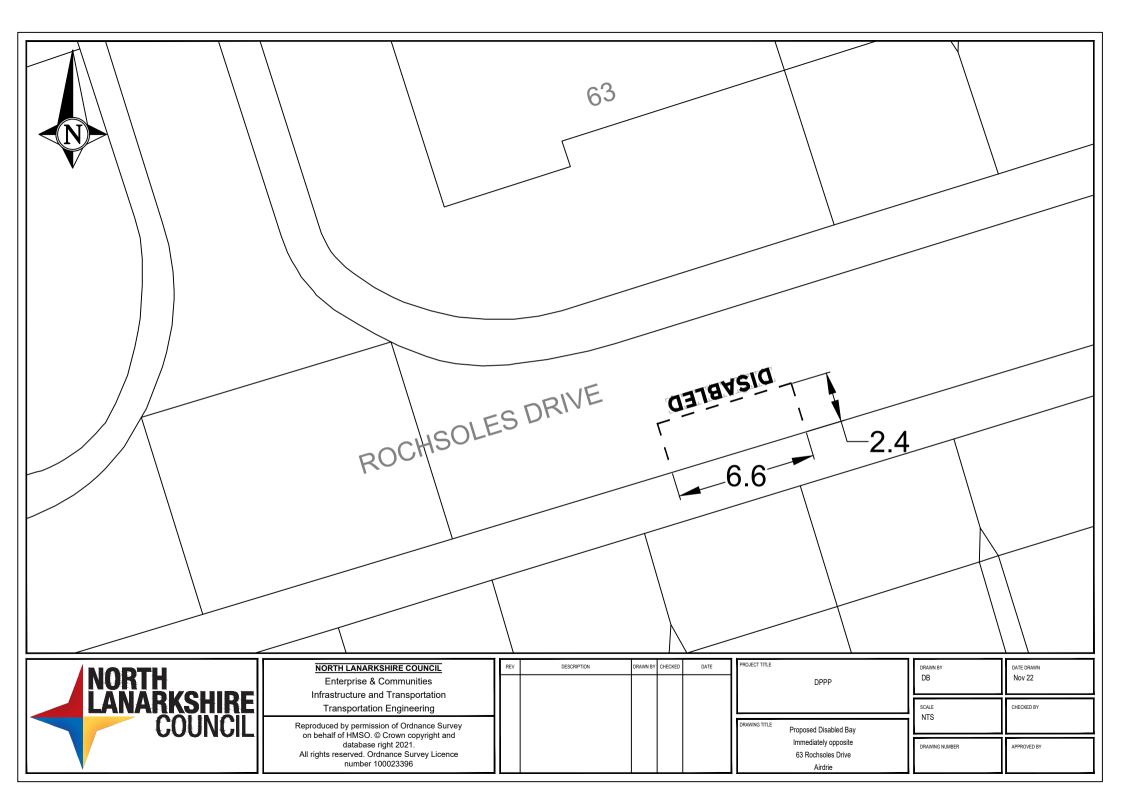

Enterprise & Communities Infrastructure and Transportation Transportation Engineering

Reproduced by permission of Ordnance Survey on behalf of HMSO. © Crown copyright and database right 2024.

All rights reserved. Ordnance Survey Licence number AC0000819817

RT-23-062

Signing & Lining Contract

36 Abbotsford Road Airdrie

| DRAWN BY<br>CM | DATE DRAWN<br>03.12.24 |  |  |  |  |
|----------------|------------------------|--|--|--|--|
| SCALE<br>NTS   | CHECKED BY             |  |  |  |  |
| DRAWING NUMBER | APPROVED BY            |  |  |  |  |