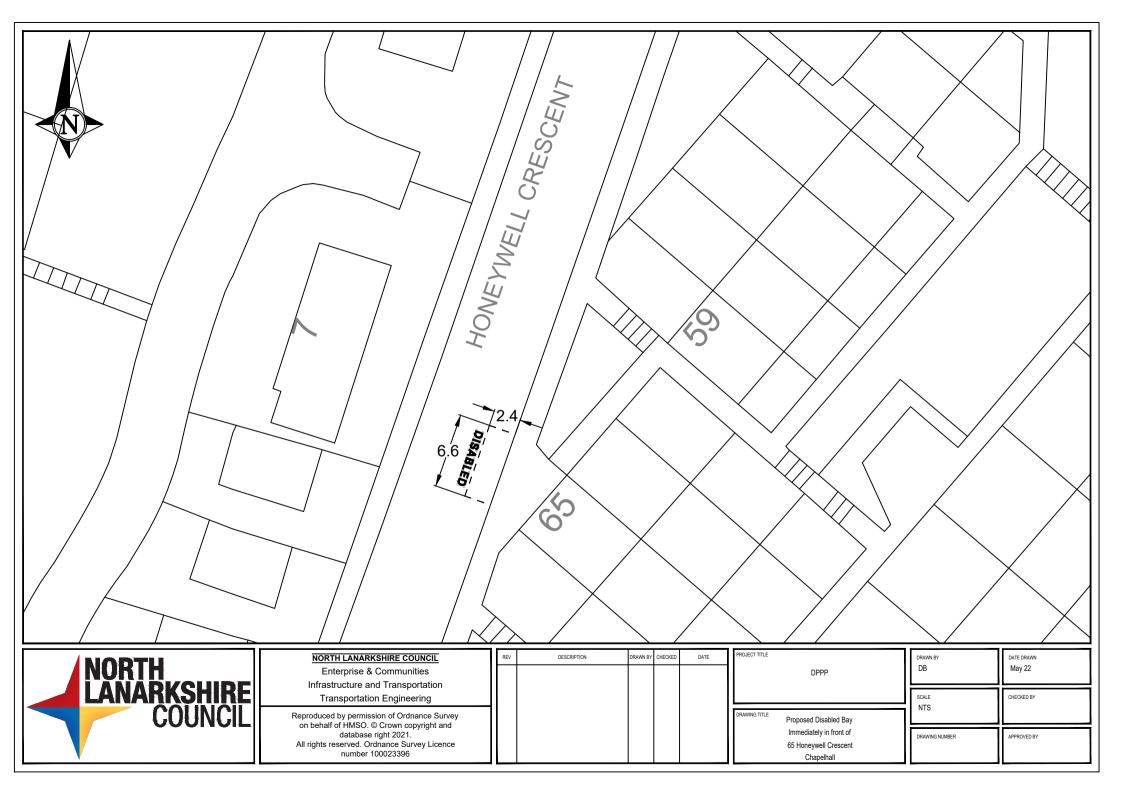

RT-23-062

Signing & Lining Contract

36 Abbotsford Road Airdrie

| DRAWN BY<br>CM | DATE DRAWN<br>03.12.24 |  |  |  |  |
|----------------|------------------------|--|--|--|--|
| SCALE<br>NTS   | CHECKED BY             |  |  |  |  |
| DRAWING NUMBER | APPROVED BY            |  |  |  |  |