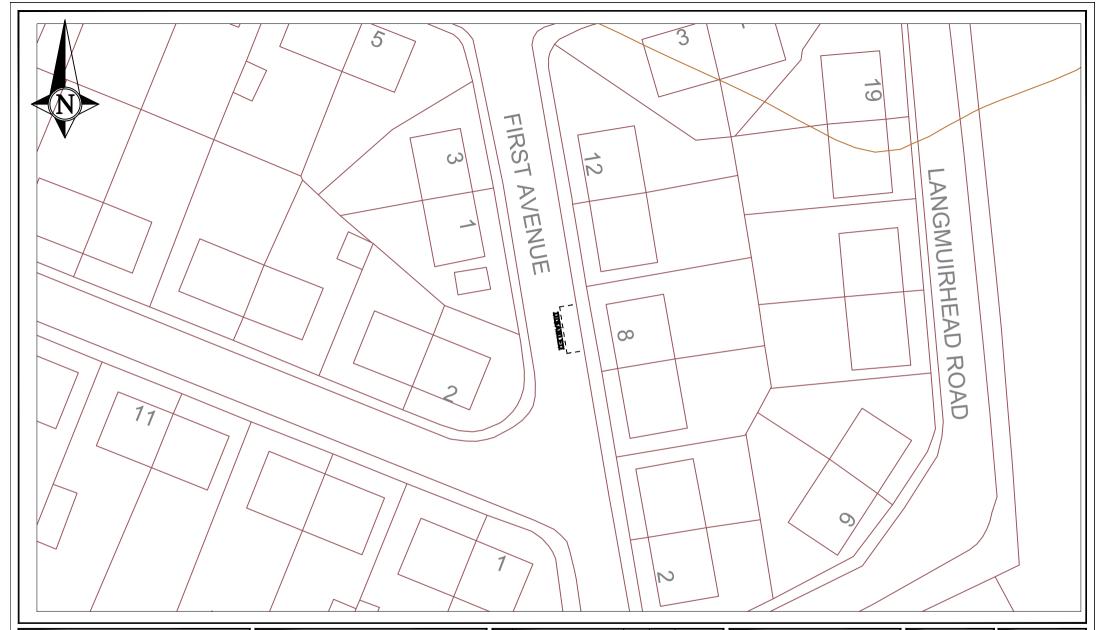

| ECT TITLE |                                 |  |
|-----------|---------------------------------|--|
|           | Disabled Person's Parking Place |  |

Proposed Disabled Bay Location
Immediately in front of
8 First Avenue
Auchinloch