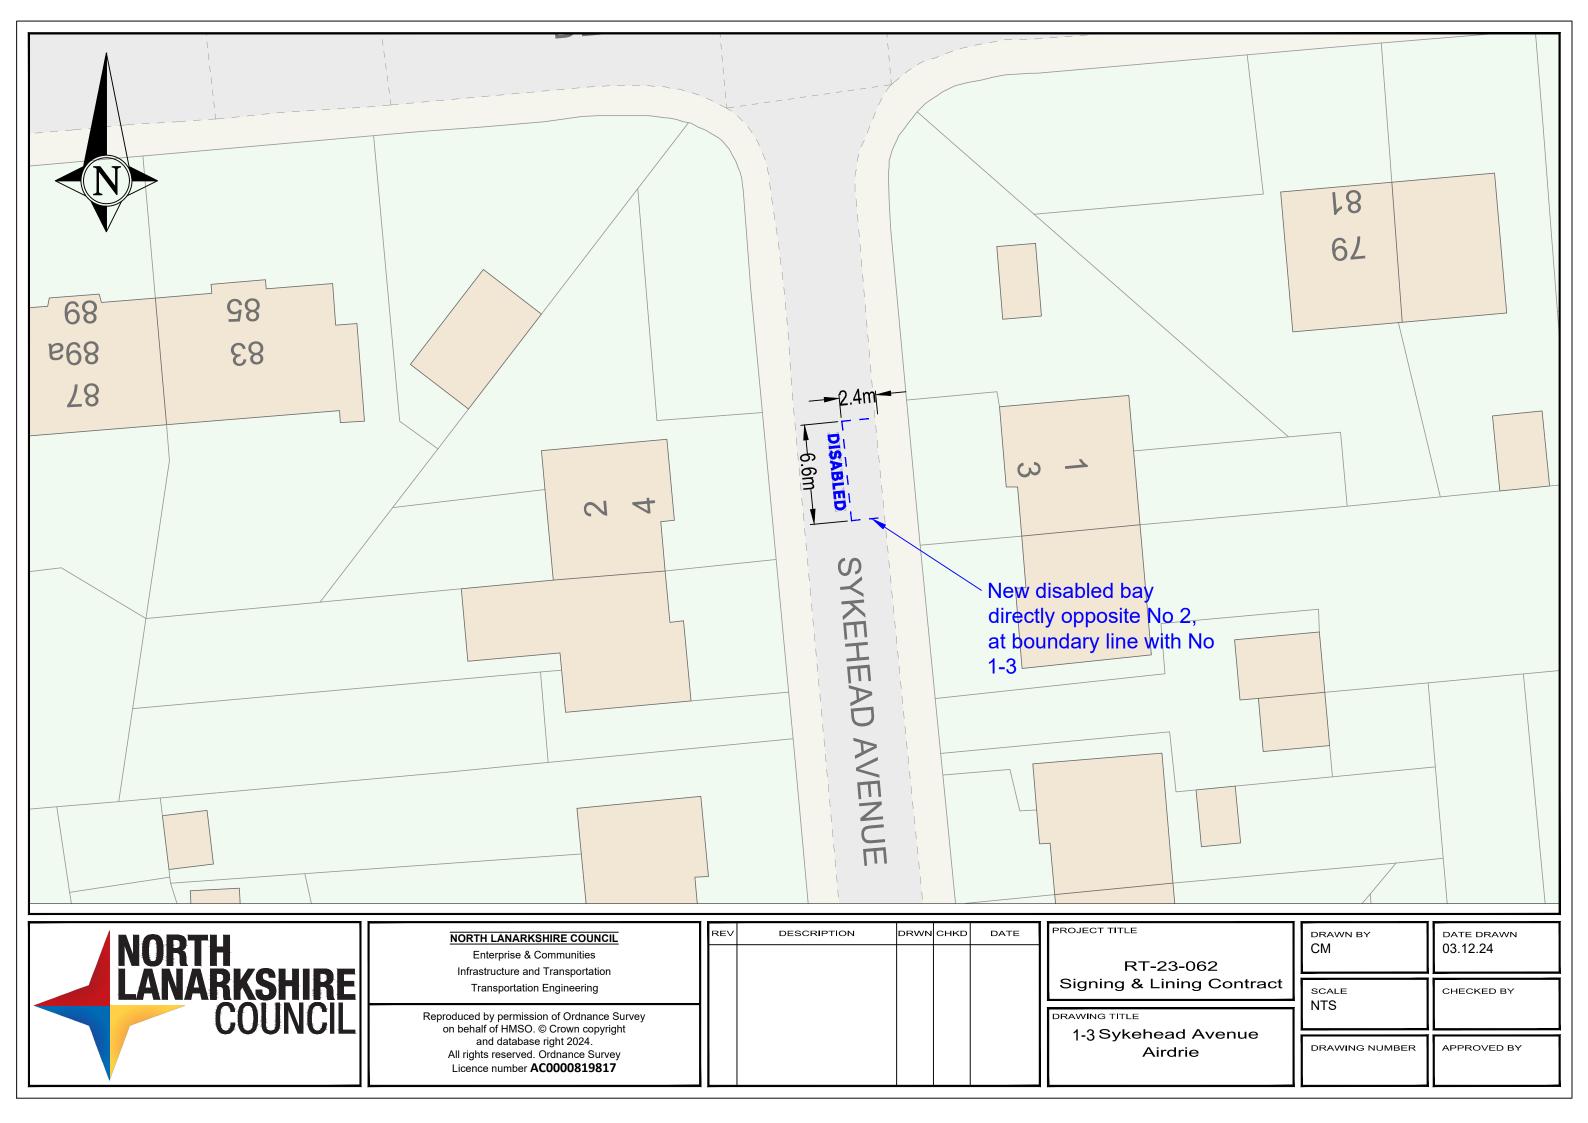

|                                 | New disabled bay at<br>directly outside No 110.                                                                                                                                                                                                                                                                                                            | BRANK ANT       |                |                                                                                                           |                                                  |                                                     |
|---------------------------------|------------------------------------------------------------------------------------------------------------------------------------------------------------------------------------------------------------------------------------------------------------------------------------------------------------------------------------------------------------|-----------------|----------------|-----------------------------------------------------------------------------------------------------------|--------------------------------------------------|-----------------------------------------------------|
| NORTH<br>LANARKSHIRE<br>COUNCIL | NORTH LANARKSHIRE COUNCIL         Enterprise & Communities         Infrastructure and Transportation         Transportation Engineering         Reproduced by permission of Ordnance Survey         on behalf of HMSO. © Crown copyright         and database right 2024.         All rights reserved. Ordnance Survey         Licence number AC0000819817 | REV DESCRIPTION | DRWN CHKD DATE | PROJECT TITLE<br>RT-23-062<br>Signing & Lining Contract<br>DRAWING TITLE<br>110 Liberty Road<br>Bellshill | DRAWN BY<br>CM<br>SCALE<br>NTS<br>DRAWING NUMBER | DATE DRAWN<br>03.12.24<br>CHECKED BY<br>APPROVED BY |