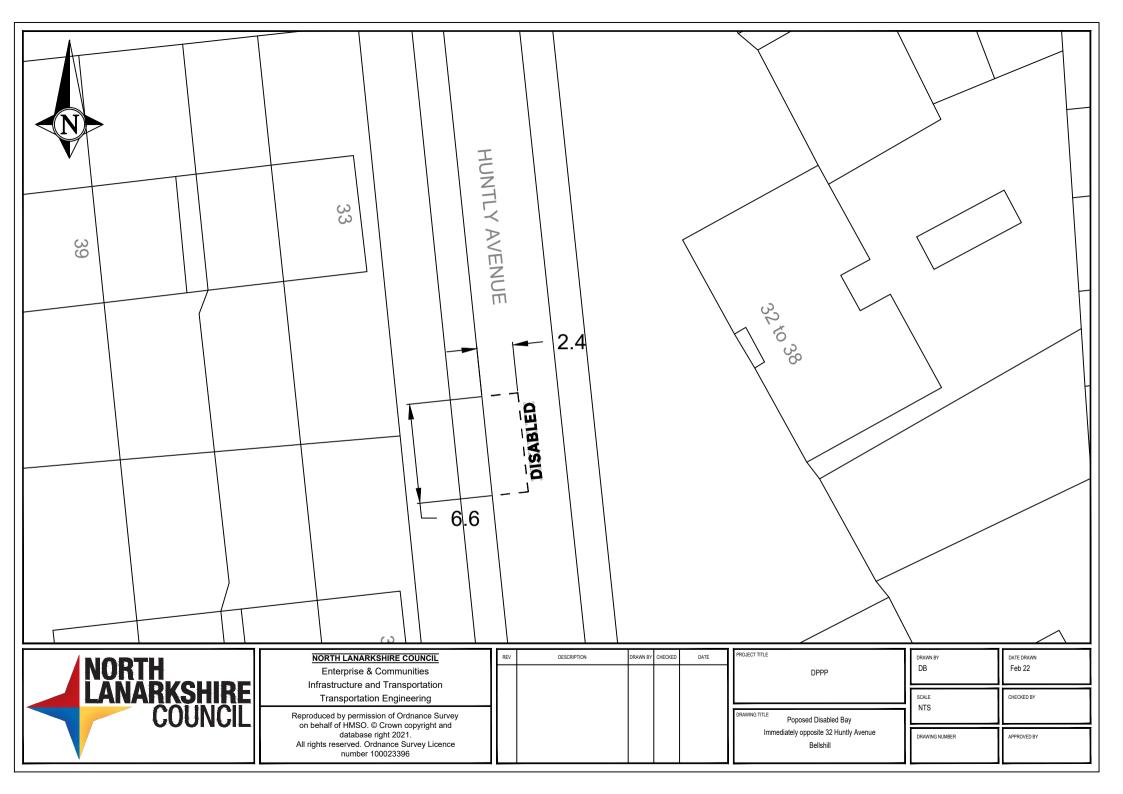

|                                 | New disabled bay at<br>directly outside No 110.                                                                                                                                                                                                                                                                                                            | BRANK ANT       |                |                                                                                                           |                                                  |                                                     |
|---------------------------------|----------------------------------------------------------------------------------------------------------------------------------