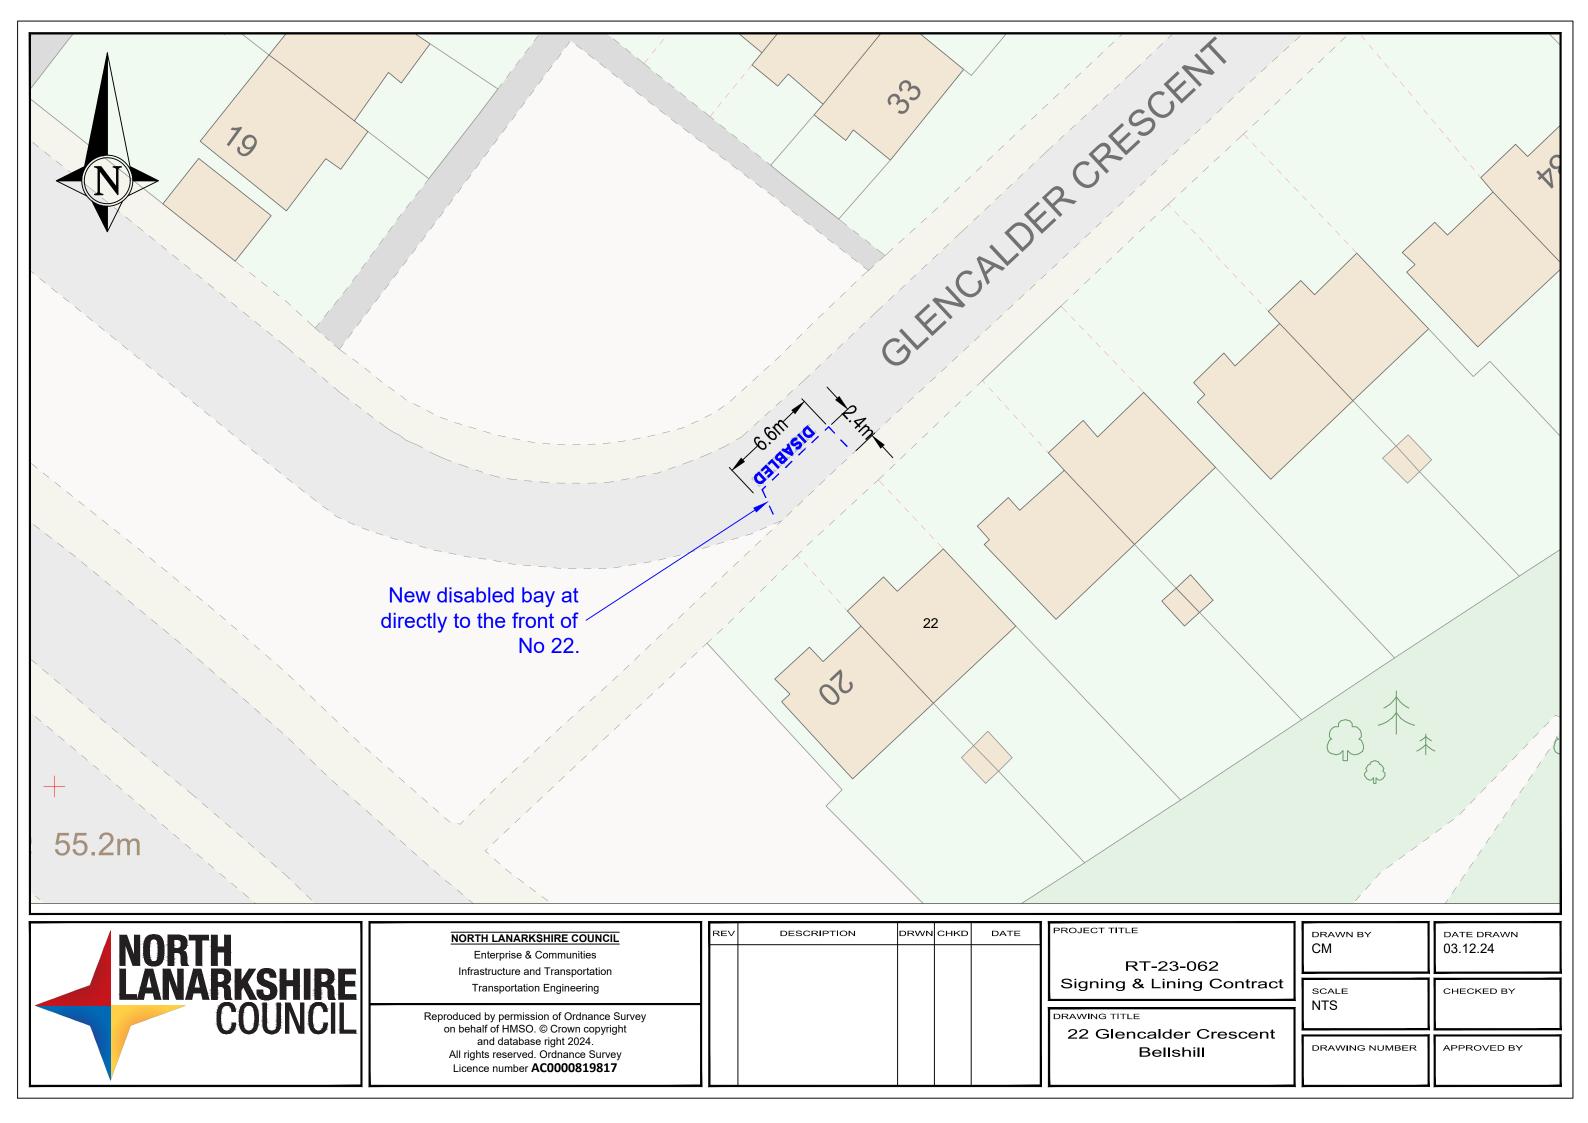

|                                 | New disabled bay at<br>directly outside No 110.                                                                                                                                                                                                                                                                                                            | BRANK ANT       |                |                                                                                                           |                                                  |                                                     |
|---------------------------------|--------------------------------------------------------------------------------------------------------------------------------