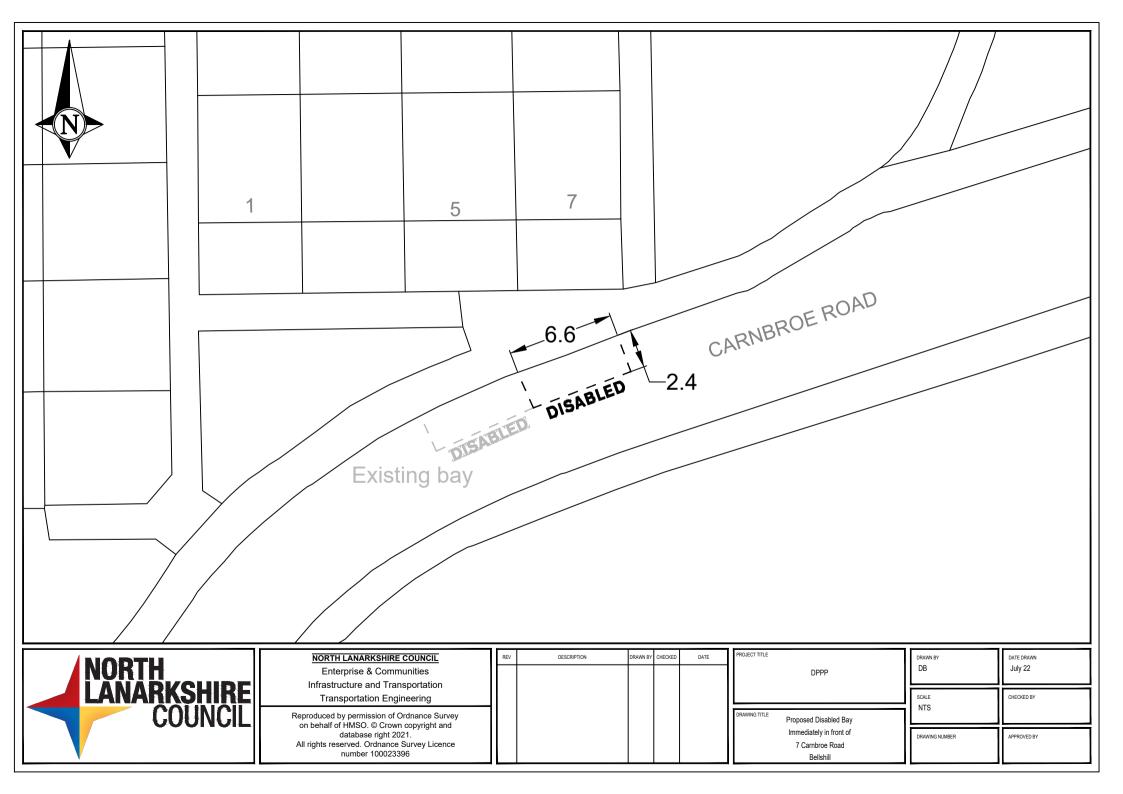

|                                 | New disabled bay at<br>directly outside No 110.                                                                                                                                                                                                                                                                                                            | BRANK ANT       |                |                                                                                                           |                                                  |                                                     |
|---------------------------------|------------------------------------------------------------------------------------------------------------------------------