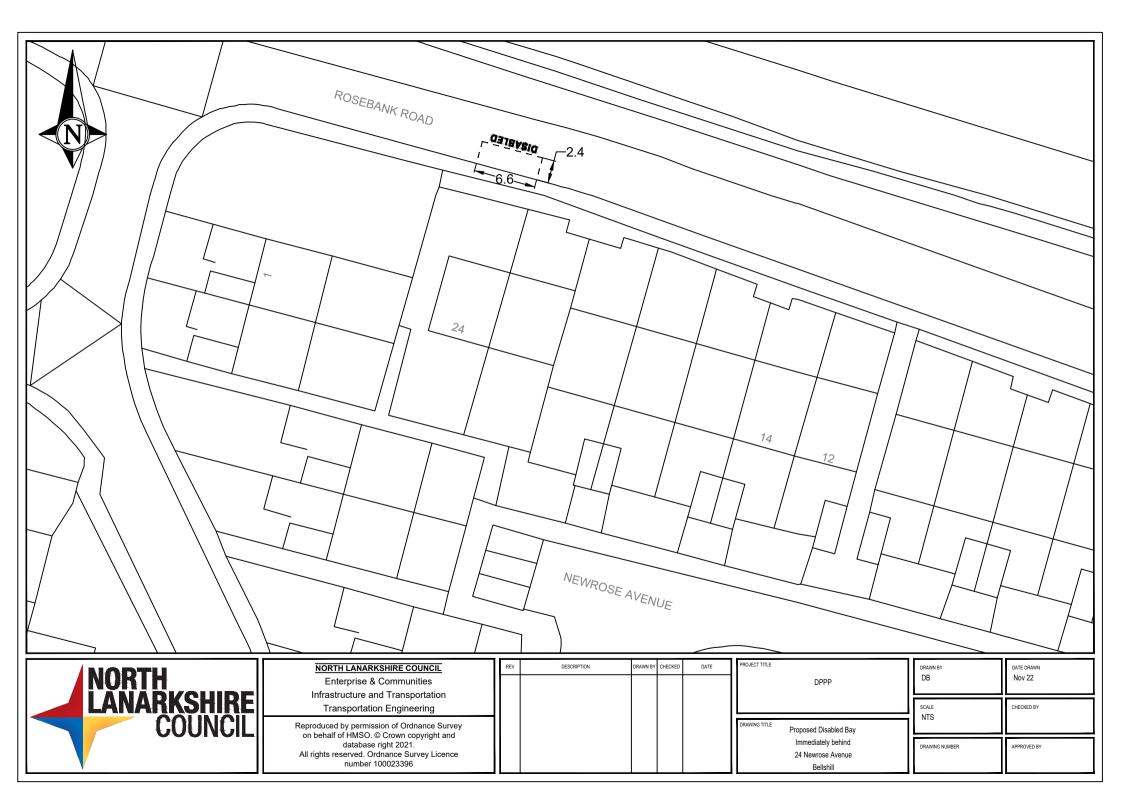

---------------------------------------------------------|--------------------------------------------------|-----------------------------------------------------|
| NORTH<br>LANARKSHIRE<br>COUNCIL | NORTH LANARKSHIRE COUNCIL         Enterprise & Communities         Infrastructure and Transportation         Transportation Engineering         Reproduced by permission of Ordnance Survey         on behalf of HMSO. © Crown copyright         and database right 2024.         All rights reserved. Ordnance Survey         Licence number AC0000819817 | REV DESCRIPTION | DRWN CHKD DATE | PROJECT TITLE<br>RT-23-062<br>Signing & Lining Contract<br>DRAWING TITLE<br>110 Liberty Road<br>Bellshill | DRAWN BY<br>CM<br>SCALE<br>NTS<br>DRAWING NUMBER | DATE DRAWN<br>03.12.24<br>CHECKED BY<br>APPROVED BY |





|                                 |                                                                                                                                                                                                                                                                                                                                                    |                                                       | 50 to 56                                                                                                        | 58                                                                                                                                   |
|---------------------------------|---------------------------------------------------------------------------------