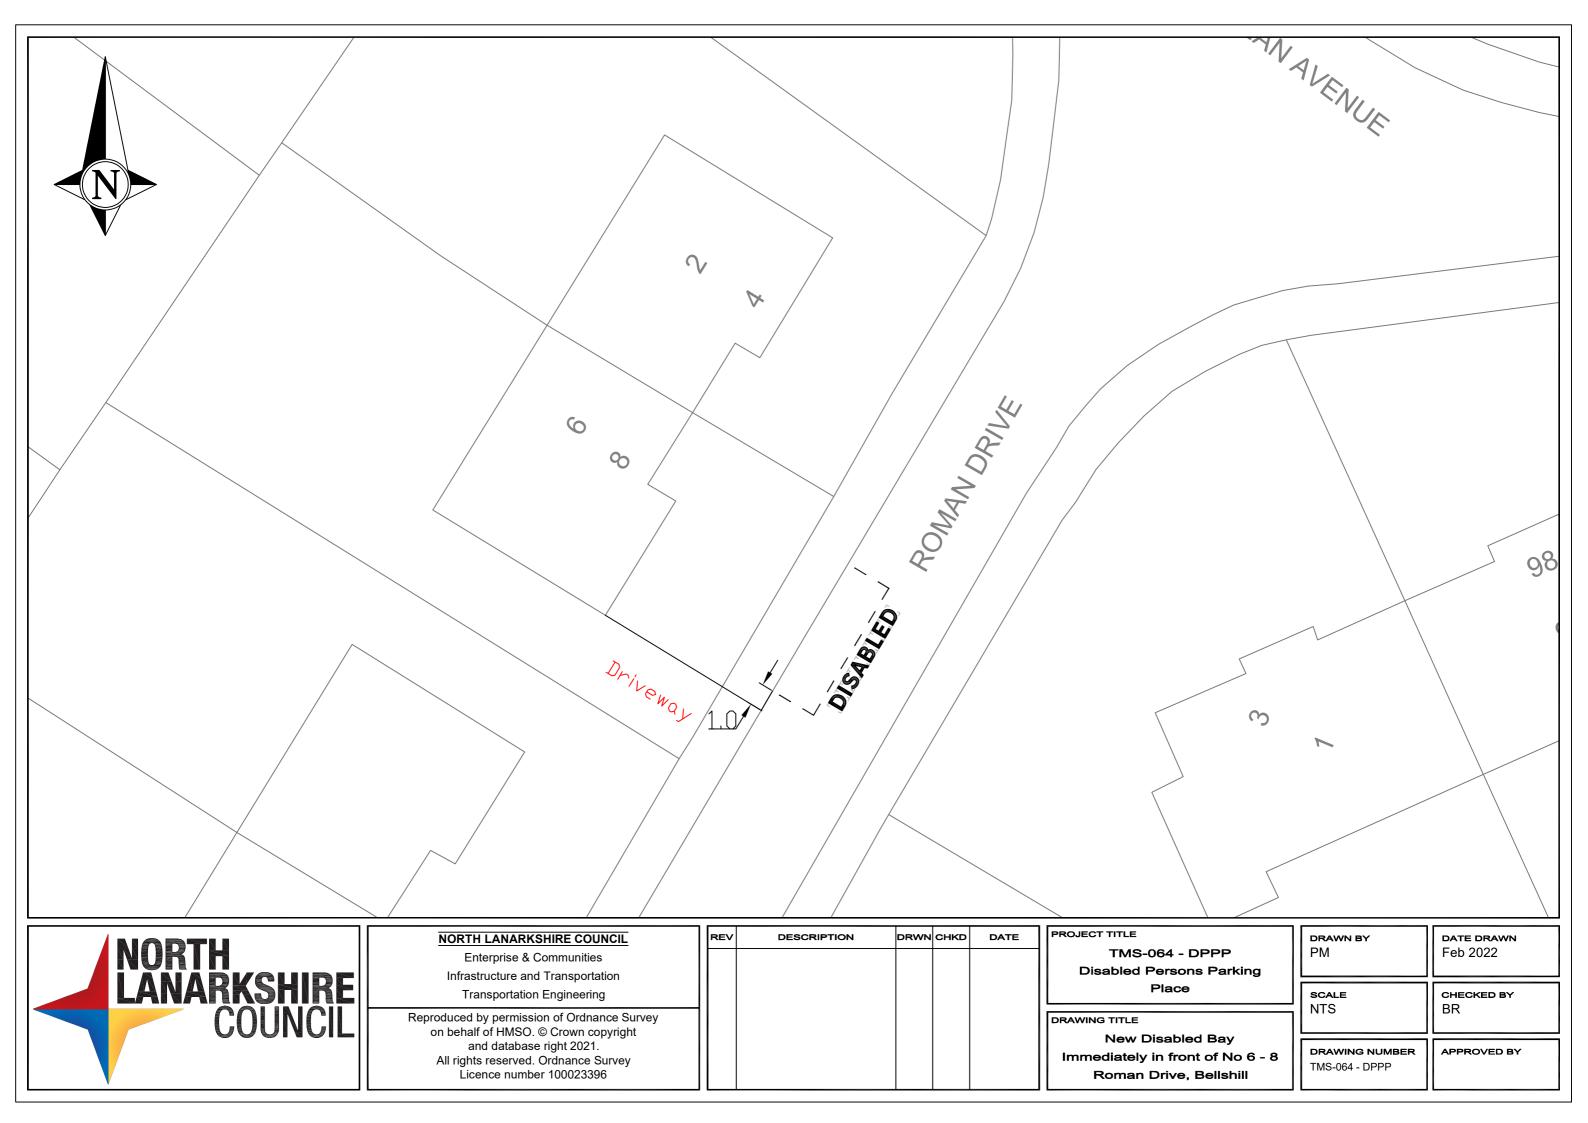

|
| NORTH<br>LANARKSHIRE<br>COUNCIL | NORTH LANARKSHIRE COUNCIL           Enterprise & Communities           Infrastructure and Transportation           Transportation Engineering           Reproduced by permission of Ordnance Survey<br>on behalf of HMSO. © Crown copyright and<br>database right 2021.           All rights reserved. Ordnance Survey Licence<br>number 100023396 | REV     DESCRIPTION     DRAWN BY     CHECKED     DATE | DPPP DRAWING TITLE DPPP DRAWING TITLE Proposed Disabled Bay Immediately in front of 46 Oakdene Avenue Bellshill | DRAWN BY     DATE DRAWN       DB     DATE DRAWN       Nov 22     SCALE       NTS     CHECKED BY       DRAWING NUMBER     APPROVED BY |