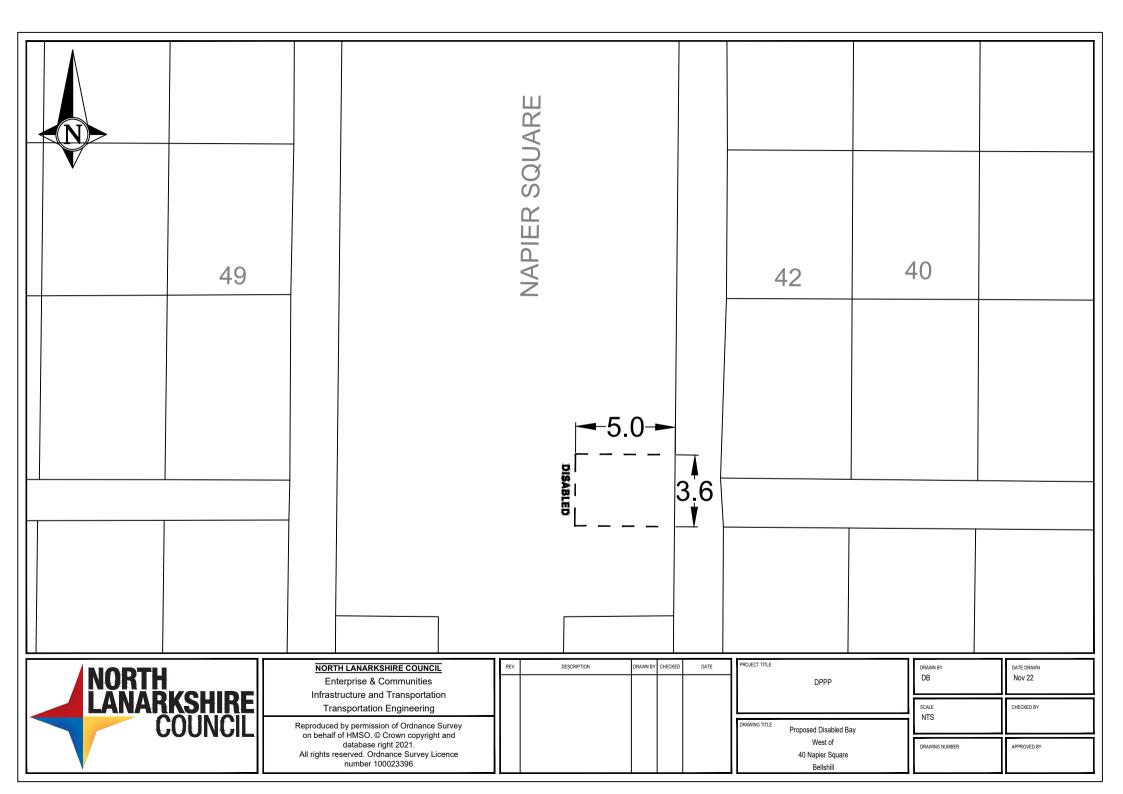

-----------------------------------------------------------|--------------------------------------------------|-----------------------------------------------------|
| NORTH<br>LANARKSHIRE<br>COUNCIL | NORTH LANARKSHIRE COUNCIL         Enterprise & Communities         Infrastructure and Transportation         Transportation Engineering         Reproduced by permission of Ordnance Survey         on behalf of HMSO. © Crown copyright         and database right 2024.         All rights reserved. Ordnance Survey         Licence number AC0000819817 | REV DESCRIPTION | DRWN CHKD DATE | PROJECT TITLE<br>RT-23-062<br>Signing & Lining Contract<br>DRAWING TITLE<br>110 Liberty Road<br>Bellshill | DRAWN BY<br>CM<br>SCALE<br>NTS<br>DRAWING NUMBER | DATE DRAWN<br>03.12.24<br>CHECKED BY<br>APPROVED BY |





|                                 |                                                                                                                                                                                                                                                                                                                                                    |                                                       | 50 to 56                                                                                                        | 58                                                                                                                                   |
|---------------------------------|-------------------------------------------------------------------------------