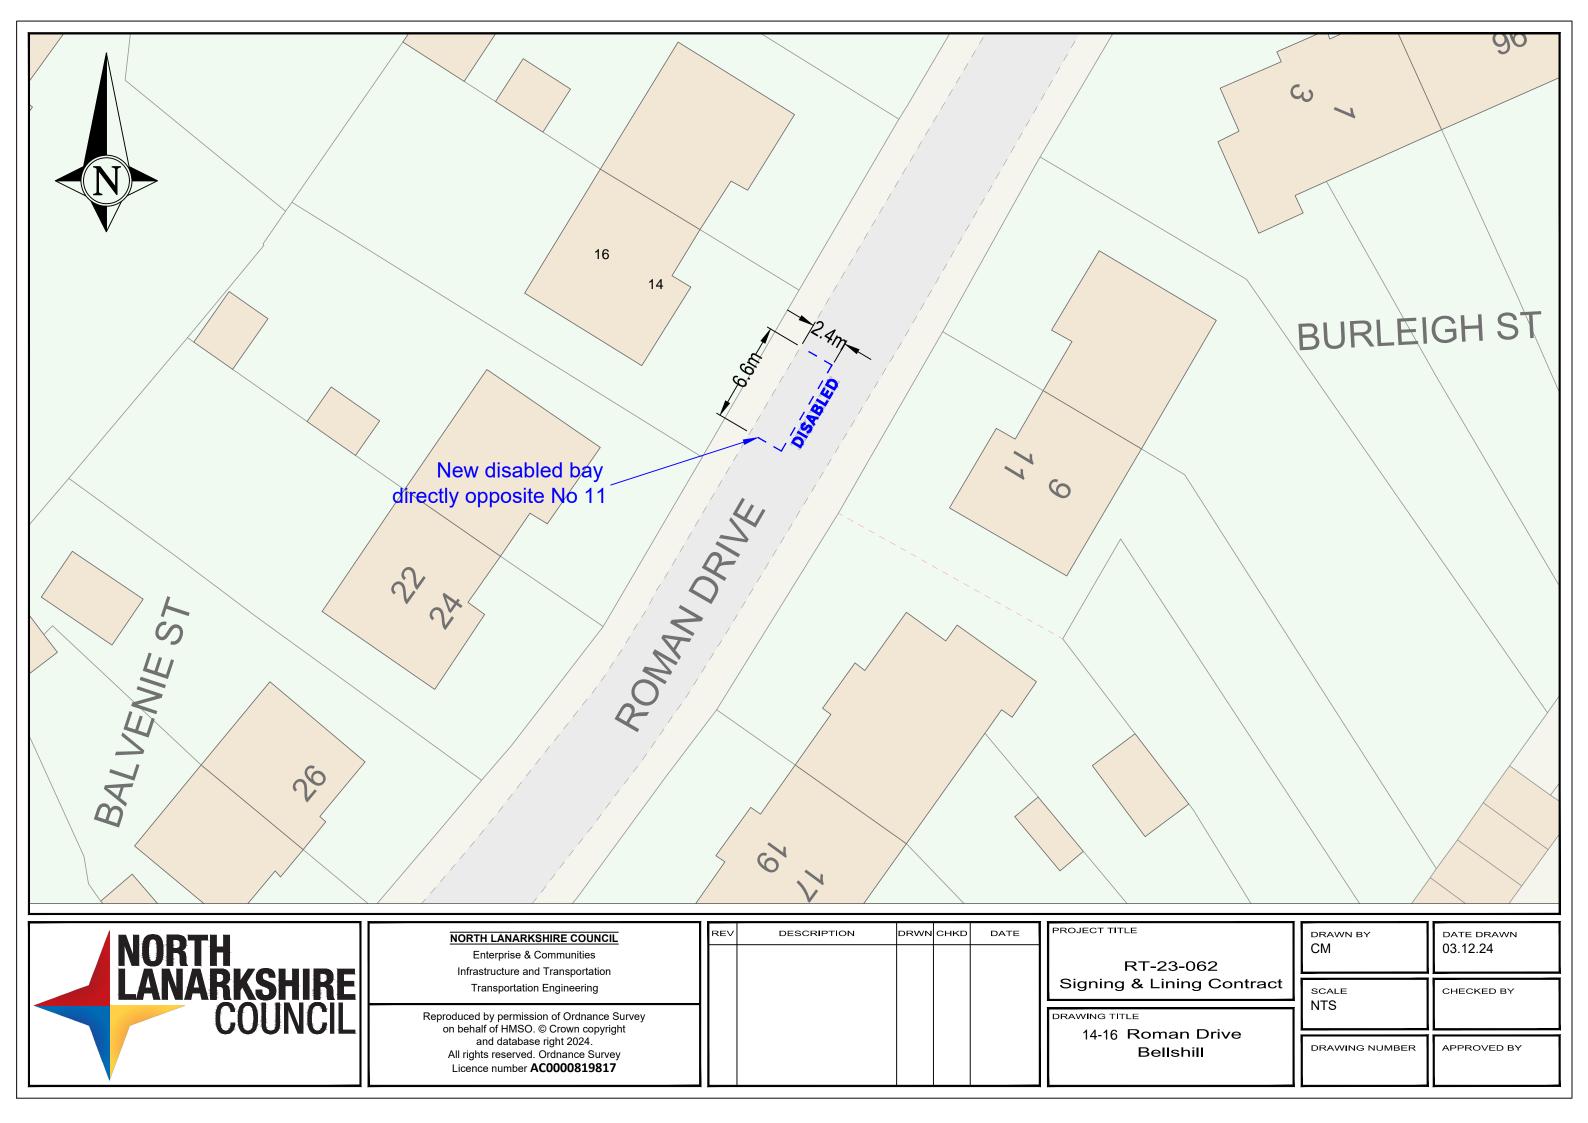

|
| NORTH<br>LANARKSHIRE<br>COUNCIL | NORTH LANARKSHIRE COUNCIL           Enterprise & Communities           Infrastructure and Transportation           Transportation Engineering           Reproduced by permission of Ordnance Survey<br>on behalf of HMSO. © Crown copyright and<br>database right 2021.           All rights reserved. Ordnance Survey Licence<br>number 100023396 | REV     DESCRIPTION     DRAWN BY     CHECKED     DATE | DPPP DRAWING TITLE DPPP DRAWING TITLE Proposed Disabled Bay Immediately in front of 46 Oakdene Avenue Bellshill | DRAWN BY     DATE DRAWN       DB     DATE DRAWN       Nov 22     SCALE       NTS     CHECKED BY       DRAWING NUMBER     APPROVED BY |