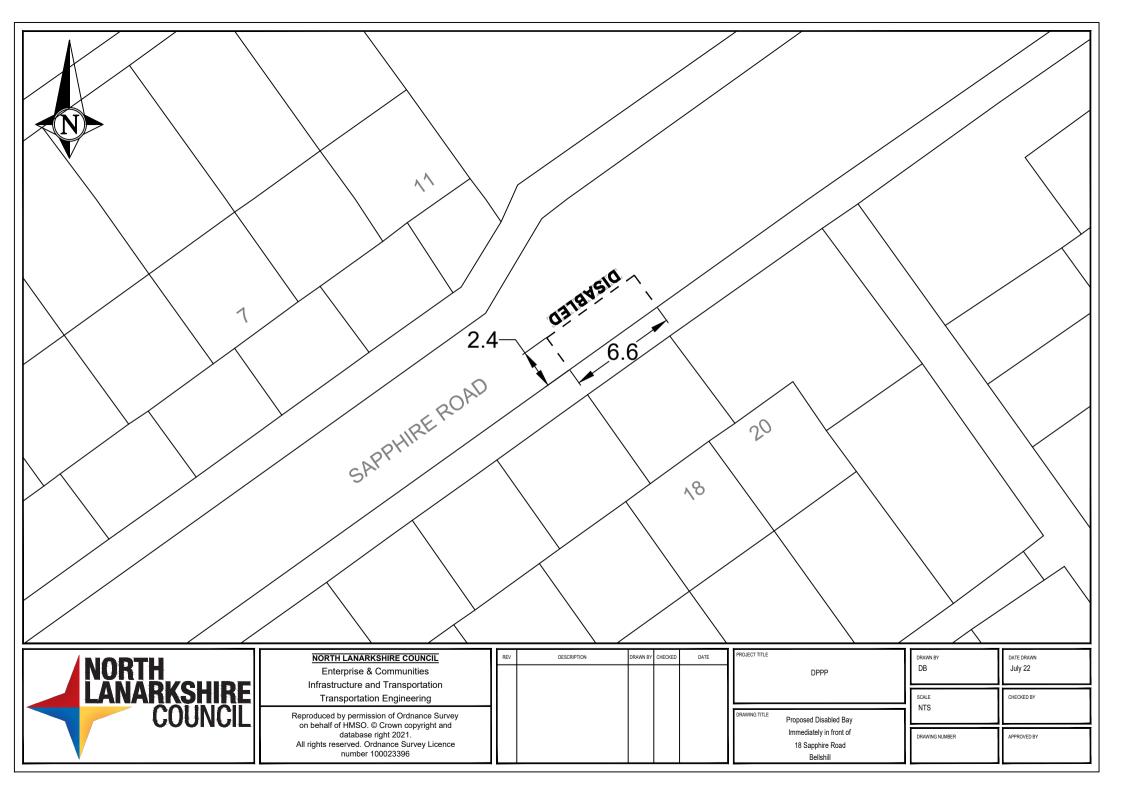

|                                 |                                                                                                                                                                                                                                                                                                                                                    |                                                       | 50 to 56                                                                                                        | 58                                                                                                                                   |
|---------------------------------|----------------------------------------------------------------------------------------------------------------------------------------------------------------------------------------------------------------------------------------------------------------------------------------------------------------------------------------------------|-------------------------------------------------------|-----------------------------------------------------------------------------------------------------------------|--------------------------------------------------------------------------------------------------------------------------------------|
|                                 | E CELER C                                                                                                                                                                                                                                                                                                                                          | 2.4<br>6.6<br>9                                       |                                                                                                                 |                                                                                                                                      |
|                                 | OAKDENEAVENUE                                                                                                                                                                                                                                                                                                                                      |                                                       |                                                                                                                 |                                                                                                                                      |
|                                 |                                                                                                                                                                                                                                                                                                                                                    |                                                       |                                                                                                                 |                                                                                                                                      |
| NORTH<br>LANARKSHIRE<br>COUNCIL | NORTH LANARKSHIRE COUNCIL           Enterprise & Communities           Infrastructure and Transportation           Transportation Engineering           Reproduced by permission of Ordnance Survey<br>on behalf of HMSO. © Crown copyright and<br>database right 2021.           All rights reserved. Ordnance Survey Licence<br>number 100023396 | REV     DESCRIPTION     DRAWN BY     CHECKED     DATE | DPPP DRAWING TITLE DPPP DRAWING TITLE Proposed Disabled Bay Immediately in front of 46 Oakdene Avenue Bellshill | DRAWN BY     DATE DRAWN       DB     DATE DRAWN       Nov 22     SCALE       NTS     CHECKED BY       DRAWING NUMBER     APPROVED BY |