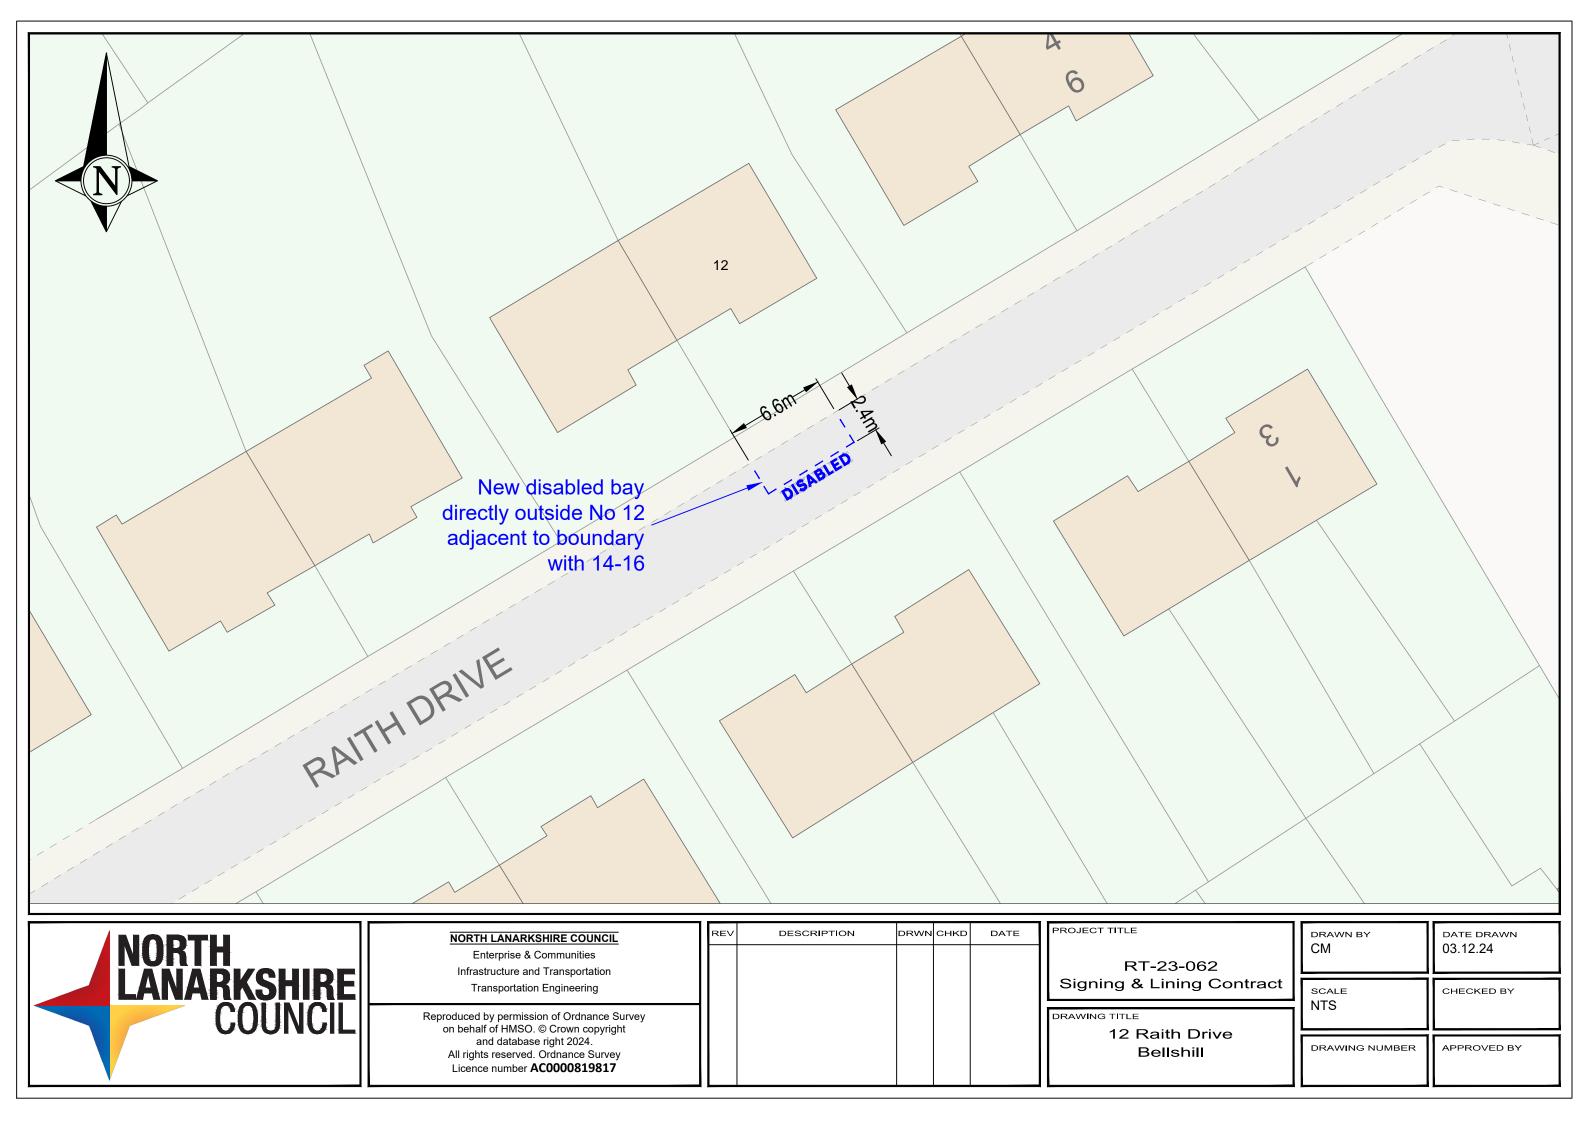

|
| NORTH<br>LANARKSHIRE<br>COUNCIL | NORTH LANARKSHIRE COUNCIL           Enterprise & Communities           Infrastructure and Transportation           Transportation Engineering           Reproduced by permission of Ordnance Survey<br>on behalf of HMSO. © Crown copyright and<br>database right 2021.           All rights reserved. Ordnance Survey Licence<br>number 100023396 | REV     DESCRIPTION     DRAWN BY     CHECKED     DATE | DPPP DRAWING TITLE DPPP DRAWING TITLE Proposed Disabled Bay Immediately in front of 46 Oakdene Avenue Bellshill | DRAWN BY     DATE DRAWN       DB     DATE DRAWN       Nov 22     SCALE       NTS     CHECKED BY       DRAWING NUMBER     APPROVED BY |