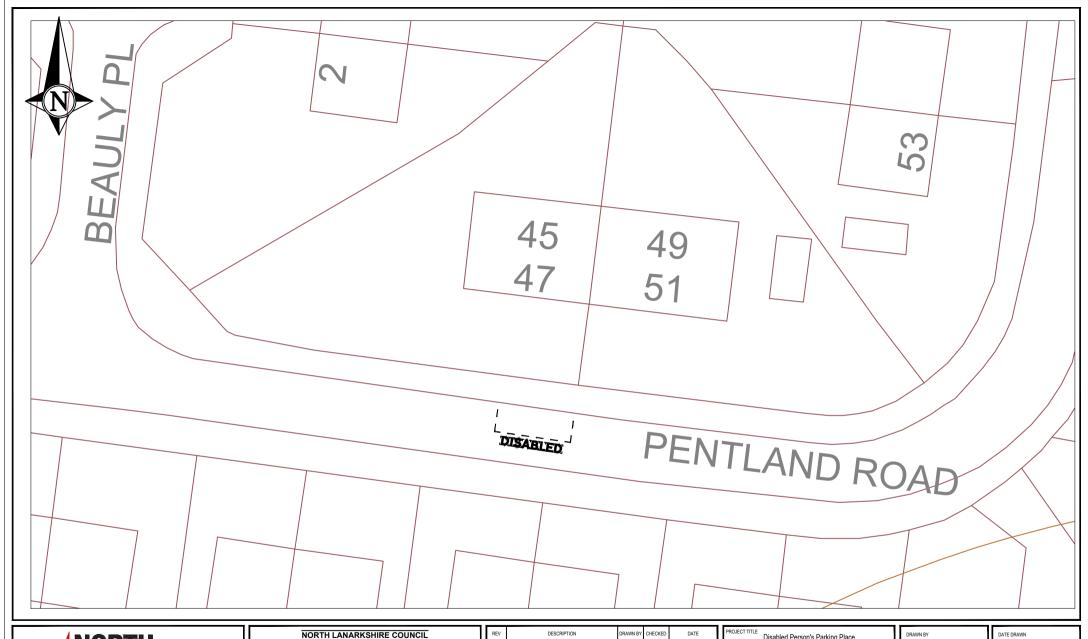

| abled Person's Parking Place |
|------------------------------|
|                              |

Proposed Disabled Bay Location Immediately in front of 45-47 Penland Road

| DRAWN BY                   | DATE DRAWN  |
|----------------------------|-------------|
| BA                         | 23-03-2022  |
| SCALE                      | CHECKED BY  |
| NTS                        | JS          |
| DRAWING NUMBER TMS064/2407 | APPROVED BY |