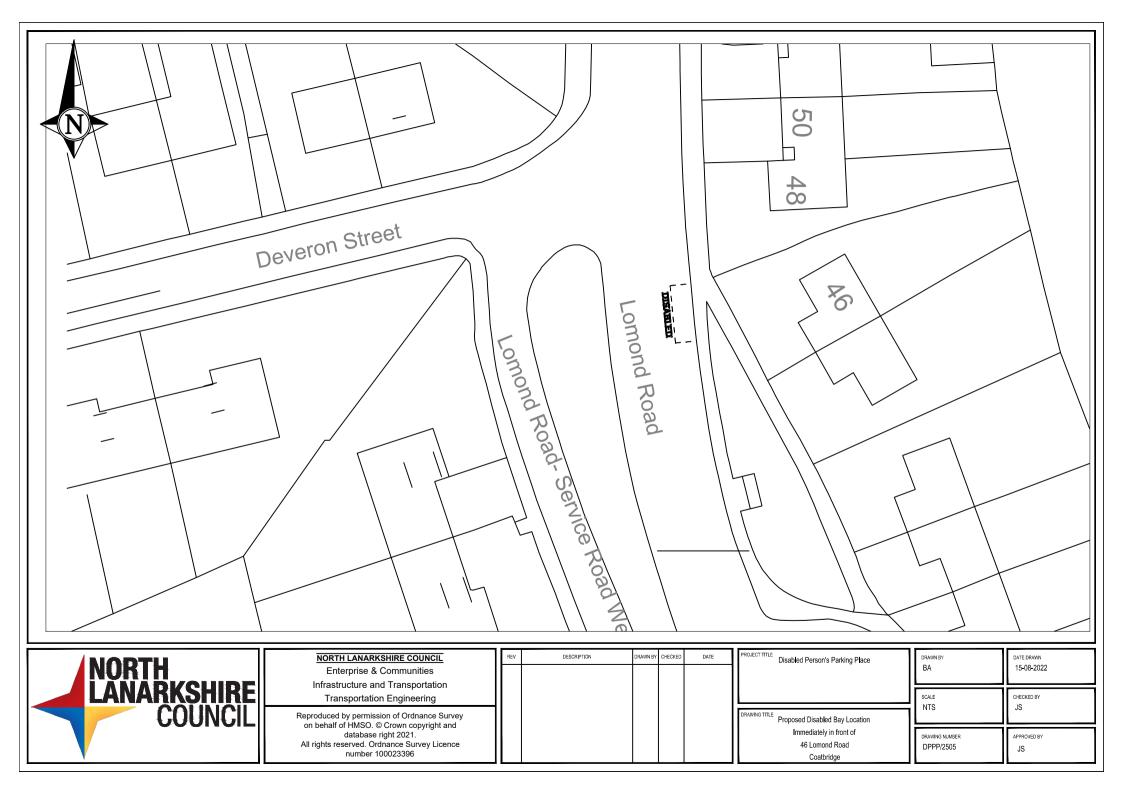

|









|                                 | 74 T2<br>KELSOQUA                                                                                                                                                                                                                                                                                                                                  | HALF REVENUE BAY I EXCELLING BAY I FROPOSED BAY I                     | 5<br>5<br>4                                                                                                                                     |                                                          |                                                                   |
|---------------------------------|-------------------------------------