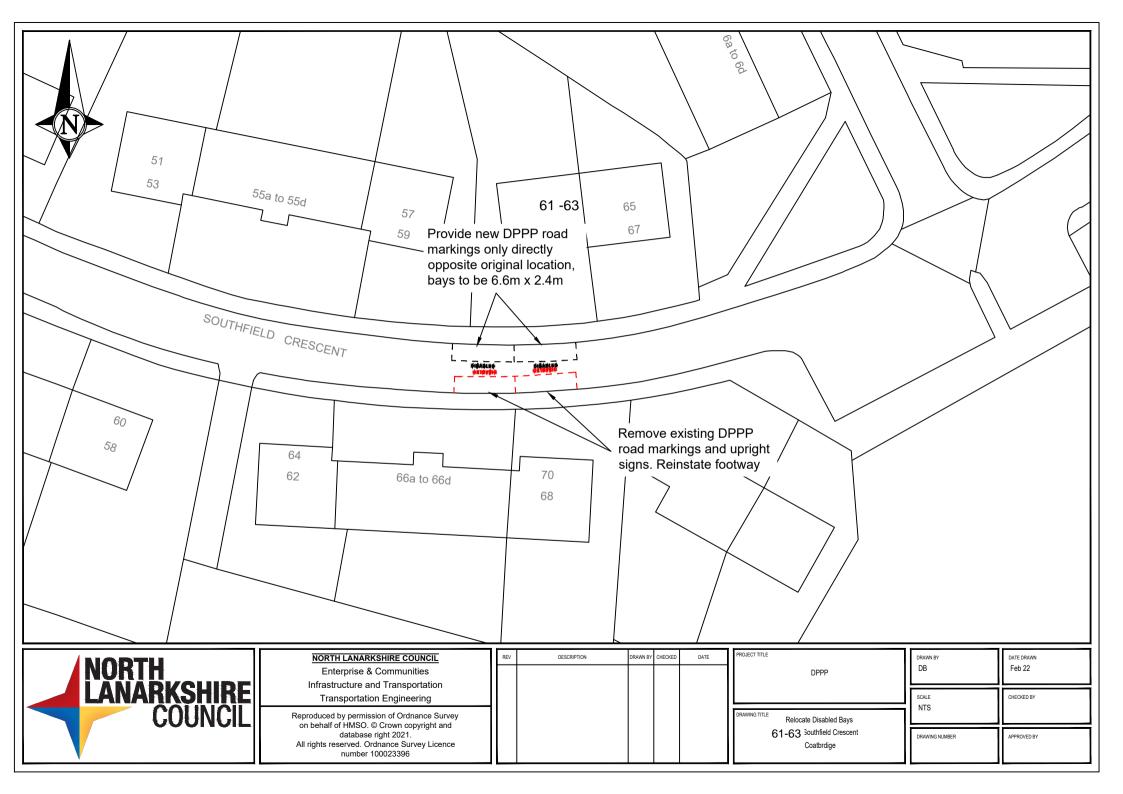

-------|-------------------------------------------------------------------|
| NORTH<br>LANARKSHIRE<br>COUNCIL | NORTH LANARKSHIRE COUNCIL           Enterprise & Communities           Infrastructure and Transportation           Transportation Engineering           Reproduced by permission of Ordnance Survey<br>on behalf of HMSO. © Crown copyright and<br>database right 2021.           All rights reserved. Ordnance Survey Licence<br>number 100023396 | REV         DESCRIPTION         DRAWN BY         CHECKED         DATE | PROJECT TITLE Disabled Person's Parking Place DRAWING TITLE Proposed Disabled Bay Location Immediately in front of 54 Kelso Quadrant Coatbridge | DRAWN BY<br>BA<br>SCALE<br>NTS<br>DRAWING NUMBER<br>DPPP | DATE DRAWN<br>05-09-2022<br>CHECKED BY<br>JS<br>APPROVED BY<br>JS |







| B3<br>B3<br>SA<br>SA            | COATS<br>SA                                                                                                                                                                                                                                                                                                                                 | STREET                                                |                                                                                                                                                                                                                 | 27                                                              |                                                                  |
|------------------------