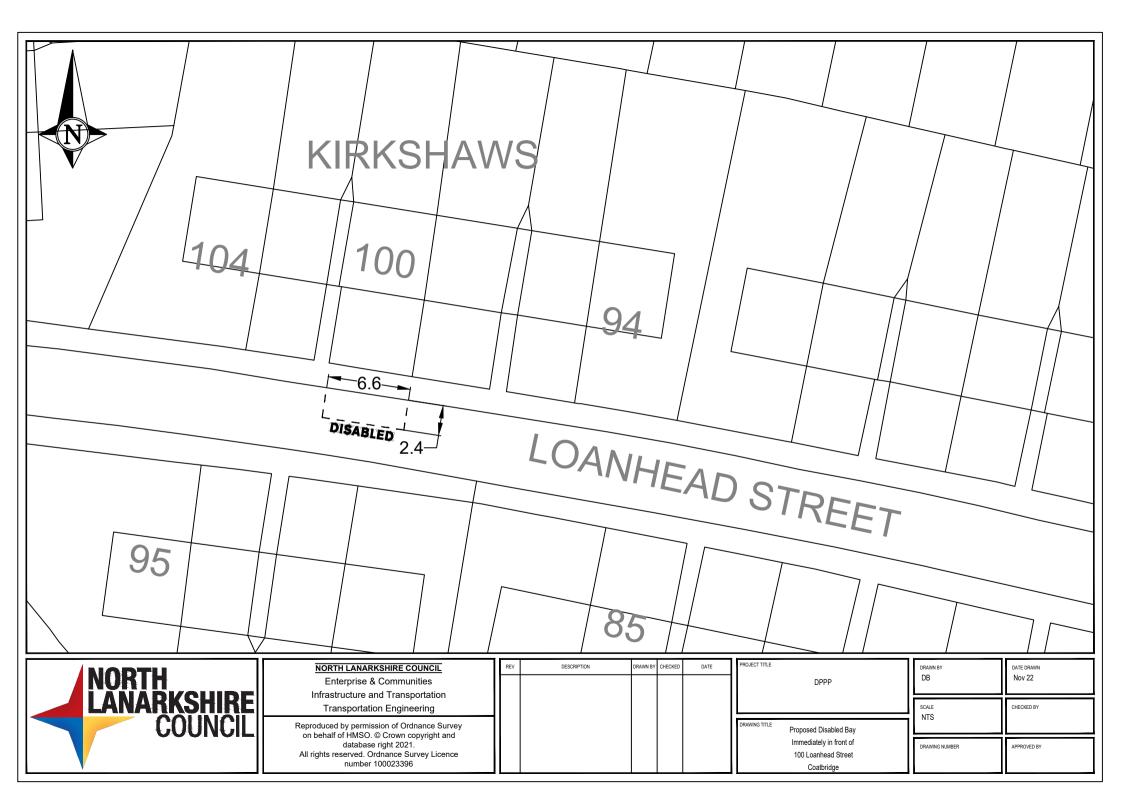

---|-------------------------------------------------------------------|
| NORTH<br>LANARKSHIRE<br>COUNCIL | NORTH LANARKSHIRE COUNCIL           Enterprise & Communities           Infrastructure and Transportation           Transportation Engineering           Reproduced by permission of Ordnance Survey<br>on behalf of HMSO. © Crown copyright and<br>database right 2021.           All rights reserved. Ordnance Survey Licence<br>number 100023396 | REV         DESCRIPTION         DRAWN BY         CHECKED         DATE | PROJECT TITLE Disabled Person's Parking Place DRAWING TITLE Proposed Disabled Bay Location Immediately in front of 54 Kelso Quadrant Coatbridge | DRAWN BY<br>BA<br>SCALE<br>NTS<br>DRAWING NUMBER<br>DPPP | DATE DRAWN<br>05-09-2022<br>CHECKED BY<br>JS<br>APPROVED BY<br>JS |







| B3<br>B3<br>SA<br>SA            | COATS<br>SA                                                                                                                                                                                                                                                                                                                                 | STREET                                                |                                                                                                                                                                                                                 | 27                                                              |                                                                  |
|----------------------------