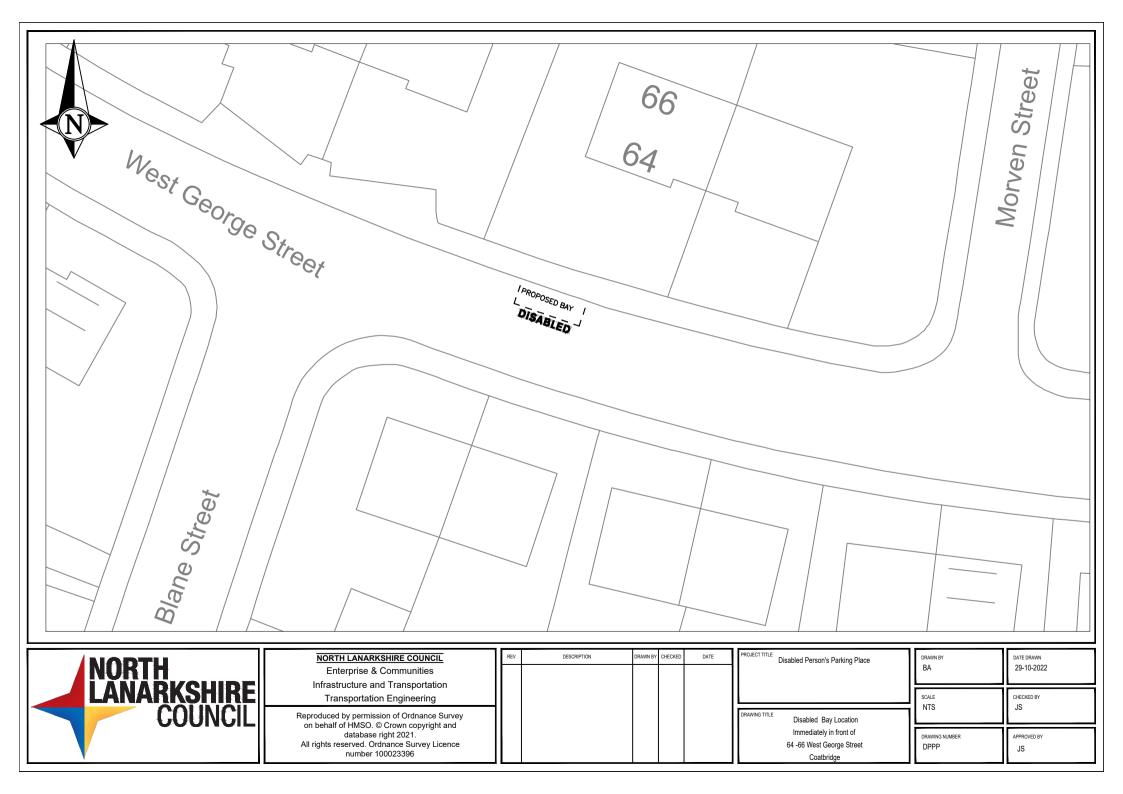

-----|-------------------------------------------------------------------|
| NORTH<br>LANARKSHIRE<br>COUNCIL | NORTH LANARKSHIRE COUNCIL           Enterprise & Communities           Infrastructure and Transportation           Transportation Engineering           Reproduced by permission of Ordnance Survey<br>on behalf of HMSO. © Crown copyright and<br>database right 2021.           All rights reserved. Ordnance Survey Licence<br>number 100023396 | REV         DESCRIPTION         DRAWN BY         CHECKED         DATE | PROJECT TITLE Disabled Person's Parking Place DRAWING TITLE Proposed Disabled Bay Location Immediately in front of 54 Kelso Quadrant Coatbridge | DRAWN BY<br>BA<br>SCALE<br>NTS<br>DRAWING NUMBER<br>DPPP | DATE DRAWN<br>05-09-2022<br>CHECKED BY<br>JS<br>APPROVED BY<br>JS |







| B3<br>B3<br>SA<br>SA            | COATS<br>SA                                                                                                                                                                                                                                                                                                                                 | STREET                                                |                                                                                                                                                                                                                 | 27                                                              |                                                                  |
|--------------------------