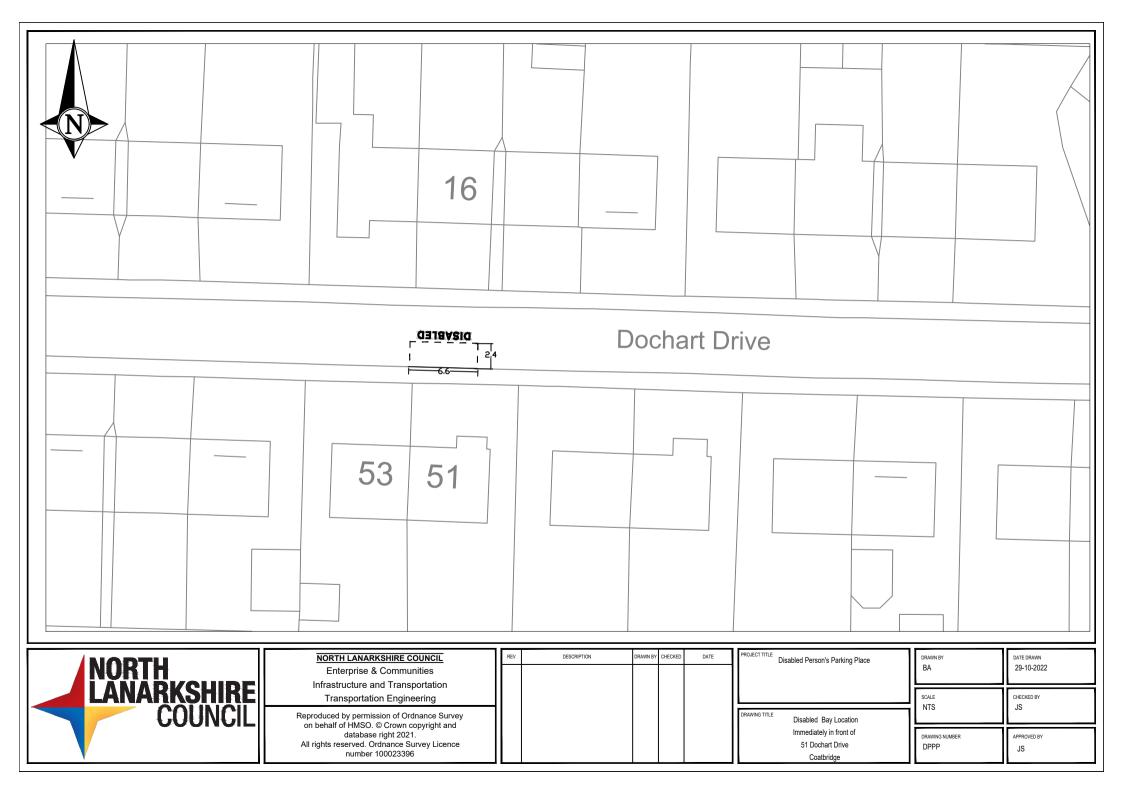

|









|                                 | 74 T2<br>KELSOQUA                                                                                                                                                                                                                                                                                                                                  | HALF REVENUE BAY I EXCELLING BAY I FROPOSED BAY I                     | 5<br>5<br>4                                                                                                                                     |                                                          |                                                                   |
|---------------------------------|---------------------------------------