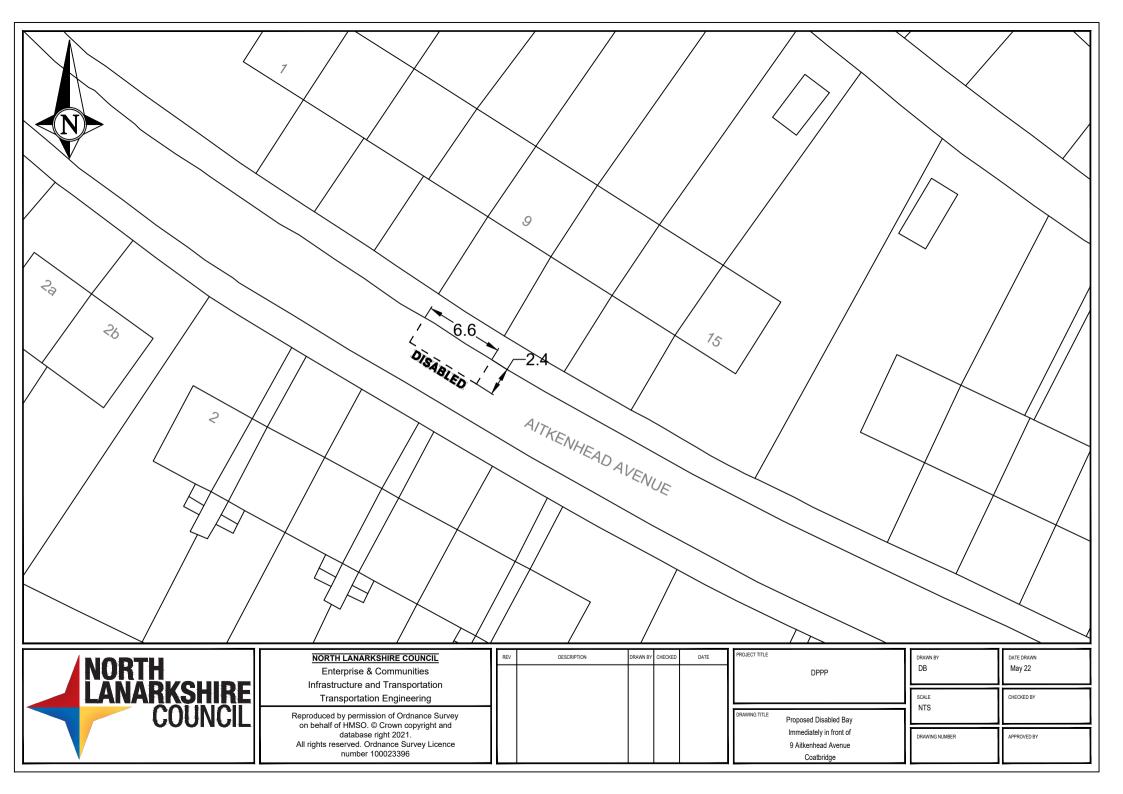

-------------------------------------------------------------------------------------------------------------------------------------------------------------------------------------------------------------------------------------------------------------------------------------------------------------------------------------------------------------------------------------------------------------------------------------------------------------------------------------------------------------------------------------------------------------------------------------------------------|
| NORTH LANARKSHIRE COUNCIL       Rev       DESCRIPTION       DRAWN BV       Creace       Date       PROJECT TITLe       Disabled Person's Parking Place       DRAWN BV       DRAWN BV      DRAWN BV       DRAWN BV |

















|                                 | Contraction of the second seco |
|---------------------------------|--------------------------------------------------------------------------------------------------------------------------------------------------------------------------------------------------------------------------------------------------------------------------------------------------------------------------------------------------------------------------------------------------------------------------------------------------------------------------------------------------------------------------------------------------------------------------------------------------------------------------------------------------------------------------------------------------------