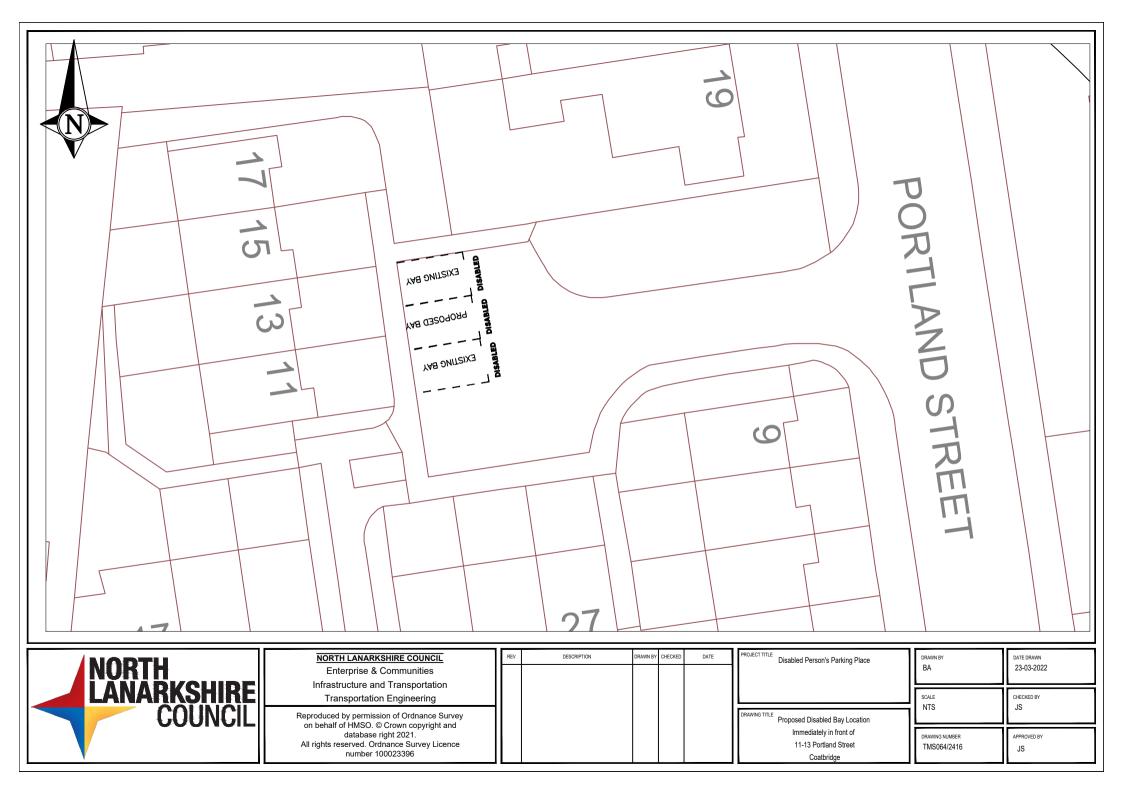

-----------------------------------------------------------------------------------------------------------------------------------------------------------------------------------------------------------------------------------------------------------------------------------------------------------------------------------------------------------------------------------------------------------------------------------------------------------------------------------------------------------------------------------------------------------------------------------------------------|
| NORTH LANARKSHIRE COUNCIL       Rev       DESCRIPTION       DRAWN BV       Creace       Date       PROJECT TITLe       Disabled Person's Parking Place       DRAWN BV       DRAWN BV      DRAWN BV       DRAWN BV |

















|                                 | Contraction of the second seco |
|---------------------------------|----------------------------------------------------------------------------------------------------------------------------------------------------------------------------------------------------------------------------------------------------------------------------------------------------------------------------------------------------------------------------------------------------------------------------------------------------------------------------------------------------------------------------------------------------------------------------------------------------------------------------------------------------------------------------------------------------------