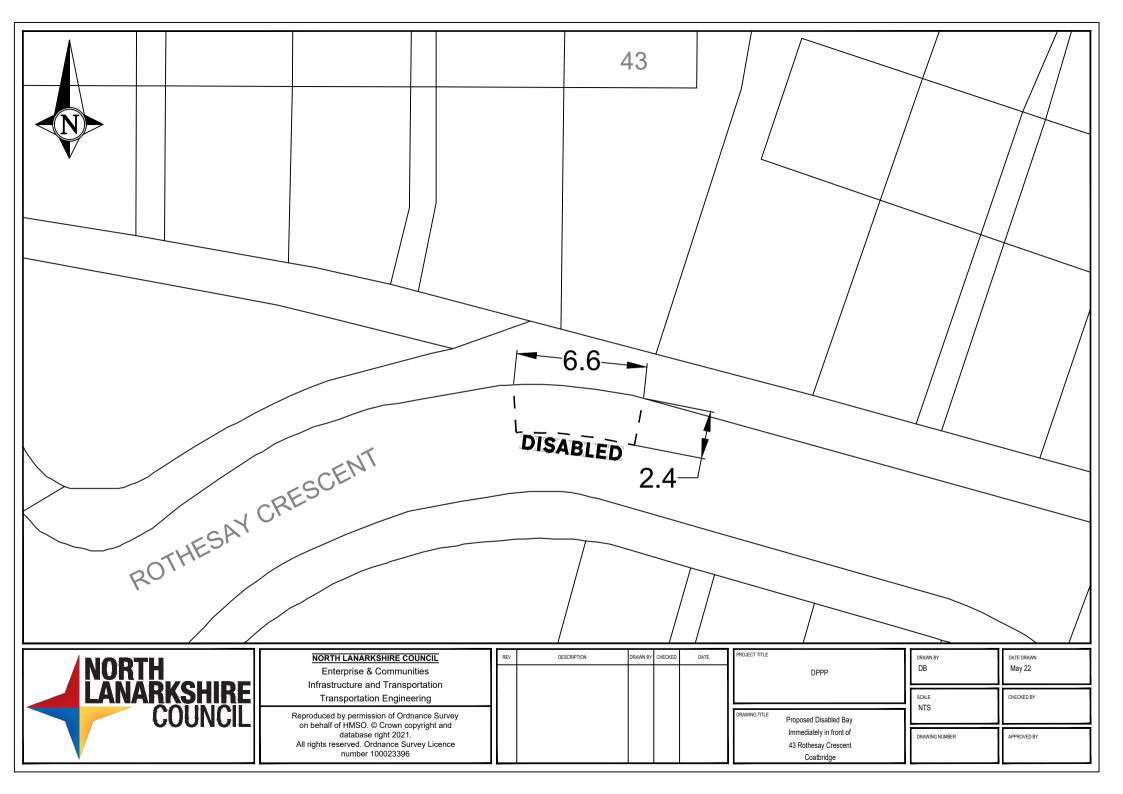

|









|                                 | 74 T2<br>KELSOQUA                                                                                                                                                                                                                                                                                                                                  | HALF REVENUE BAY I EXCELLING BAY I FROPOSED BAY I                     | 5<br>5<br>4                                                                                                                                     |                                                          |                                                                   |
|---------------------------------|-----------------------------------