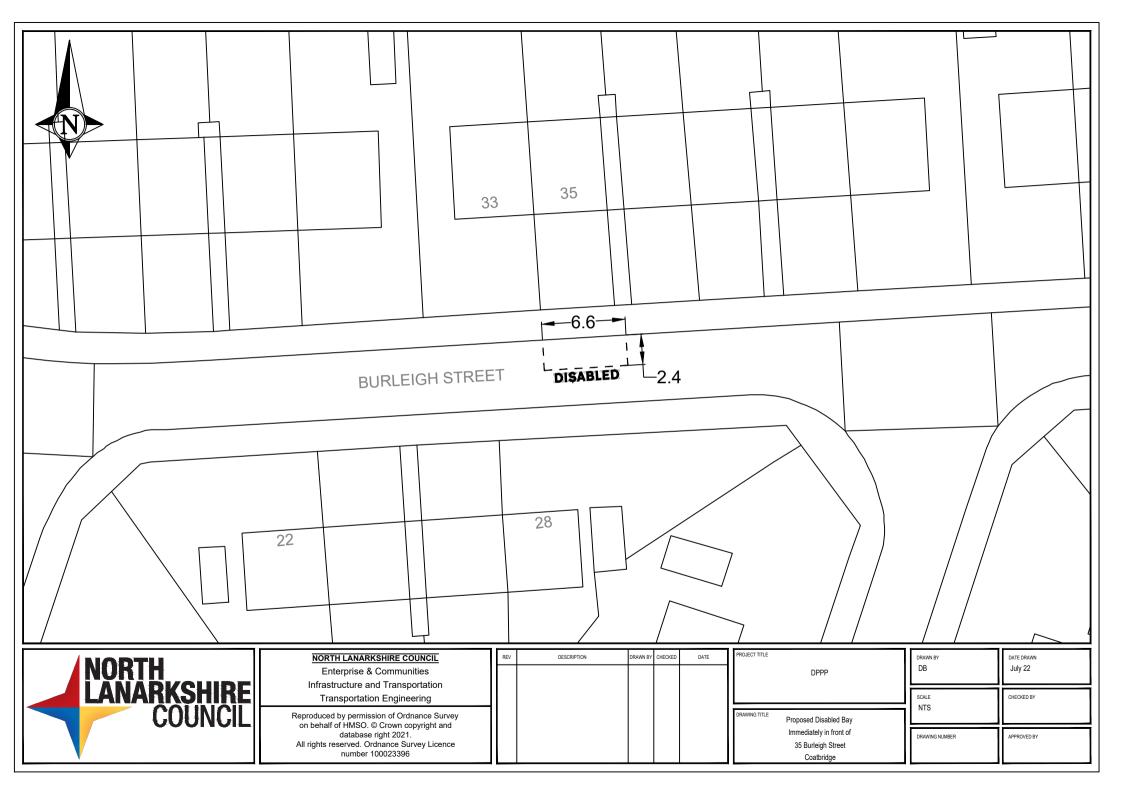

-----------------------------------------------------------------------------------------------------------------------------------------------------------------------------------------------------------------------------------------------------------------------------------------------------------------------------------------------------------------------------------------------------------------------------------------------------------------------------------------------------------------------------------------------------------------------------------------|
| NORTH LANARKSHIRE COUNCIL       Rev       DESCRIPTION       DRAWN BV       Creace       Date       PROJECT TITLe       Disabled Person's Parking Place       DRAWN BV       DRAWN BV      DRAWN BV       DRAWN BV |

















|                                 | Contraction of the second seco |
|---------------------------------|----------------------------------------------------------------------------------------------------------------------------------------------------------------------------------------------------------------------------------------------------------------------------------------------------------------------------------------------------------------------------------------------------------------------------------------------------------------------------------------------------------------------------------------------------------------------------------------------------------------------------------------------------------------------------------------------------------------------