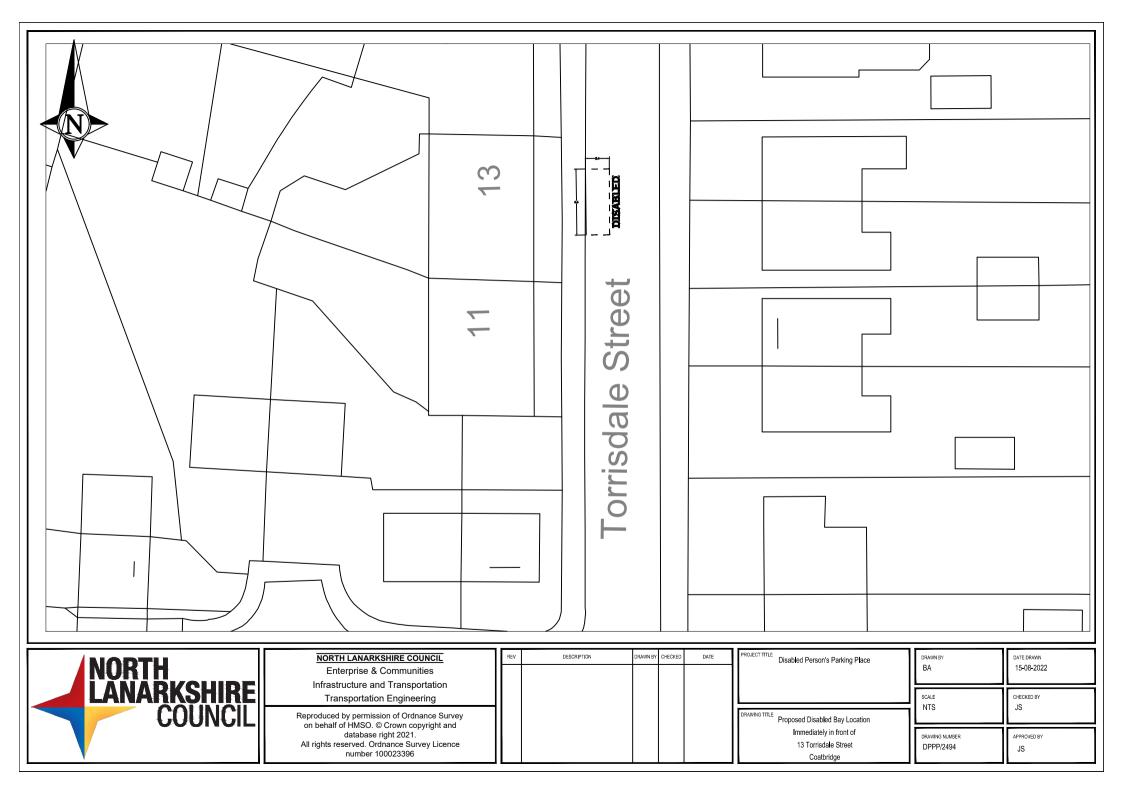

---------------------------------------------------------------------------------------------------------------------------------------------------------------------------------------------------------------------------------------------------------------------------------------------------------------------------------------------------------------------------------------------------------------------------------------------------------------------------------------------------------------------------------------------------------------------------------------------------|
| NORTH LANARKSHIRE COUNCIL       Rev       DESCRIPTION       DRAWN BV       Creace       Date       PROJECT TITLe       Disabled Person's Parking Place       DRAWN BV       DRAWN BV      DRAWN BV       DRAWN BV |

















|                                 | Contraction of the second seco |
|---------------------------------|------------------------------------------------------------------------------------------------------------------------------------------------------------------------------------------------------------------------------------------------------------------------------------------------------------------------------------------------------------------------------------------------------------------------------------------------------------------------------------------------------------------------------------------------------------------------------------------------------------------------------------------------------------------------------------------------------------