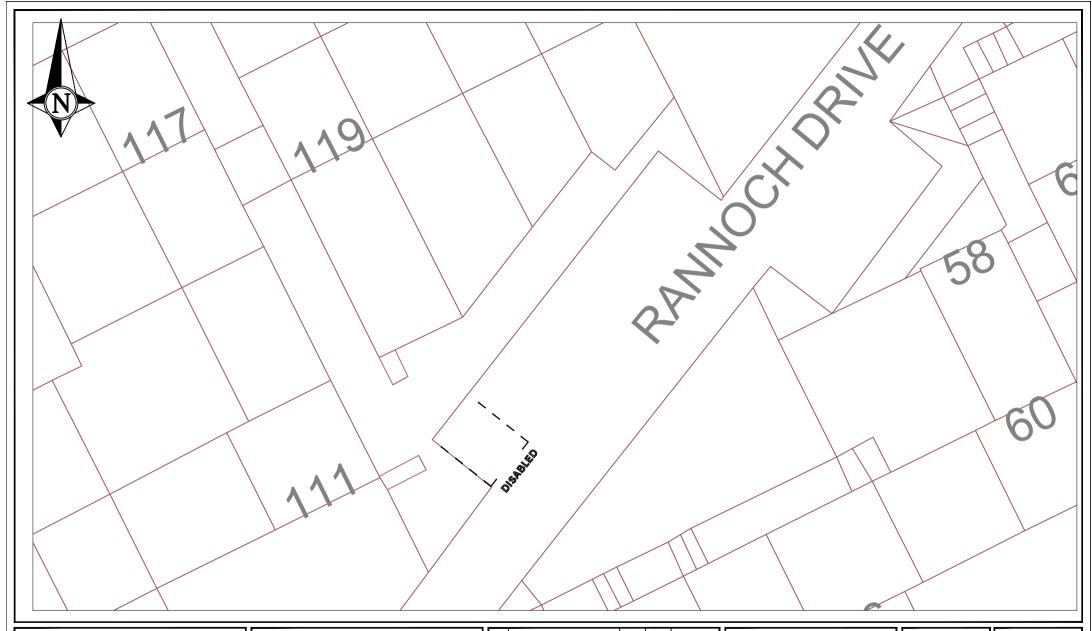

| Disabled Person's Parking Plac | е |
|--------------------------------|---|
|--------------------------------|---|

Proposed Disabled Bay Location Southwest of 119 Rannoch Drive Condorrat

| DRAWN BY | DATE DRAWN |
|----------|------------|
| BA       | 20-09-2021 |
| SCALE    | CHECKED BY |
| NTS      | GW         |