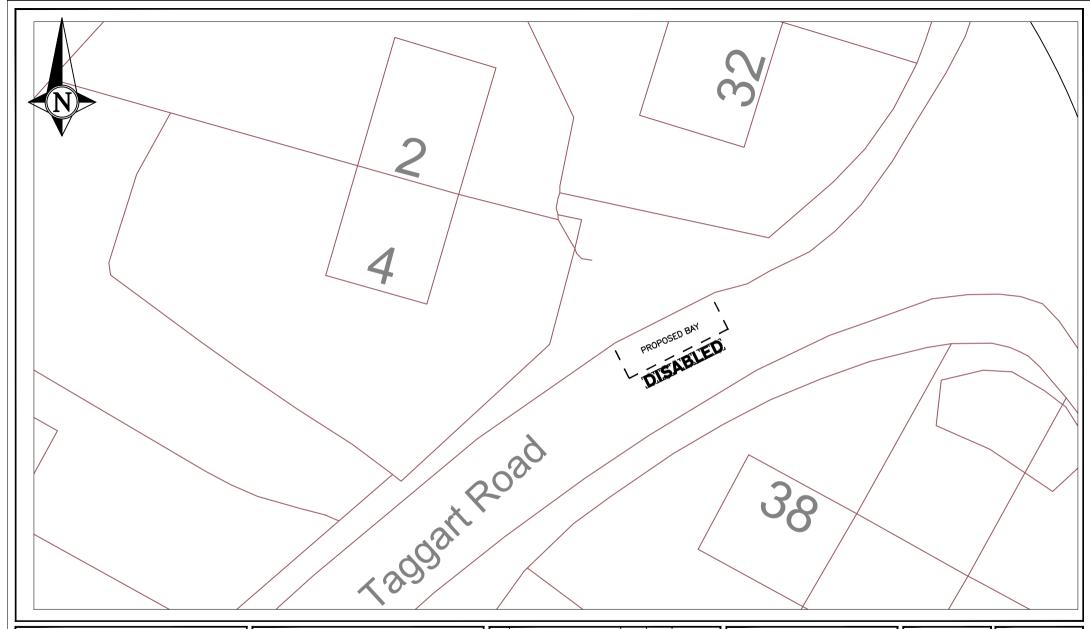

| ECT TITLE | Disabled Person's Parking Place |  |
|-----------|---------------------------------|--|
|-----------|---------------------------------|--|

DRAWING TITLE Proposed Disabled Bay Location

| DRAWING TITLE | Proposed Disabled Bay Location |
|---------------|--------------------------------|
|               | East of                        |
|               | 4 Old Mill View                |
|               | Croy                           |