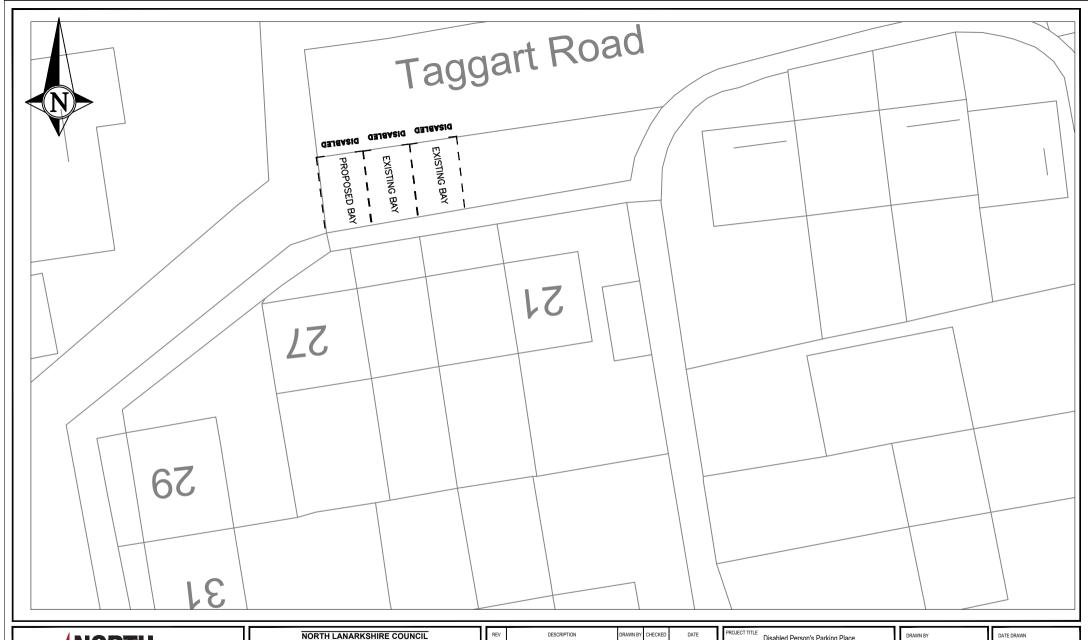

| JECT TITLE |                                 |  |
|------------|---------------------------------|--|
|            | Disabled Person's Parking Place |  |

Proposed Disabled Bay Location Immediately in front of 25 -27 Taggart Road