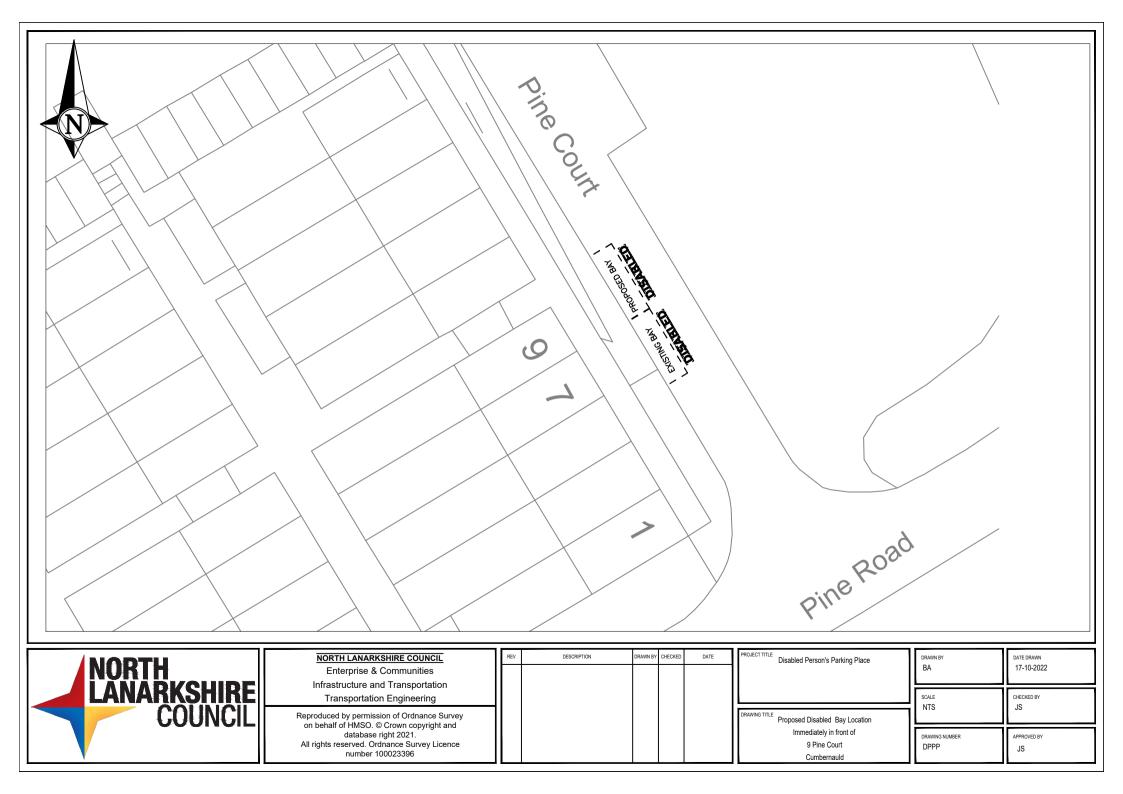

| s Parking | scale<br>NTS          | CHECKED BY<br>JS<br>APPROVED BY |
|-----------|-----------------------|---------------------------------|
| s Parking |                       |                                 |
|           | <b>drawn by</b><br>BA | date drawn<br>July 2022         |
|           |                       | /                               |
|           |                       |                                 |
|           |                       |                                 |
| 7 / /     |                       |                                 |
|           |                       |                                 |
|           |                       |                                 |
|           |                       |                                 |
|           |                       |                                 |
|           |                       |                                 |
|           |                       |                                 |
| /         |                       |                                 |