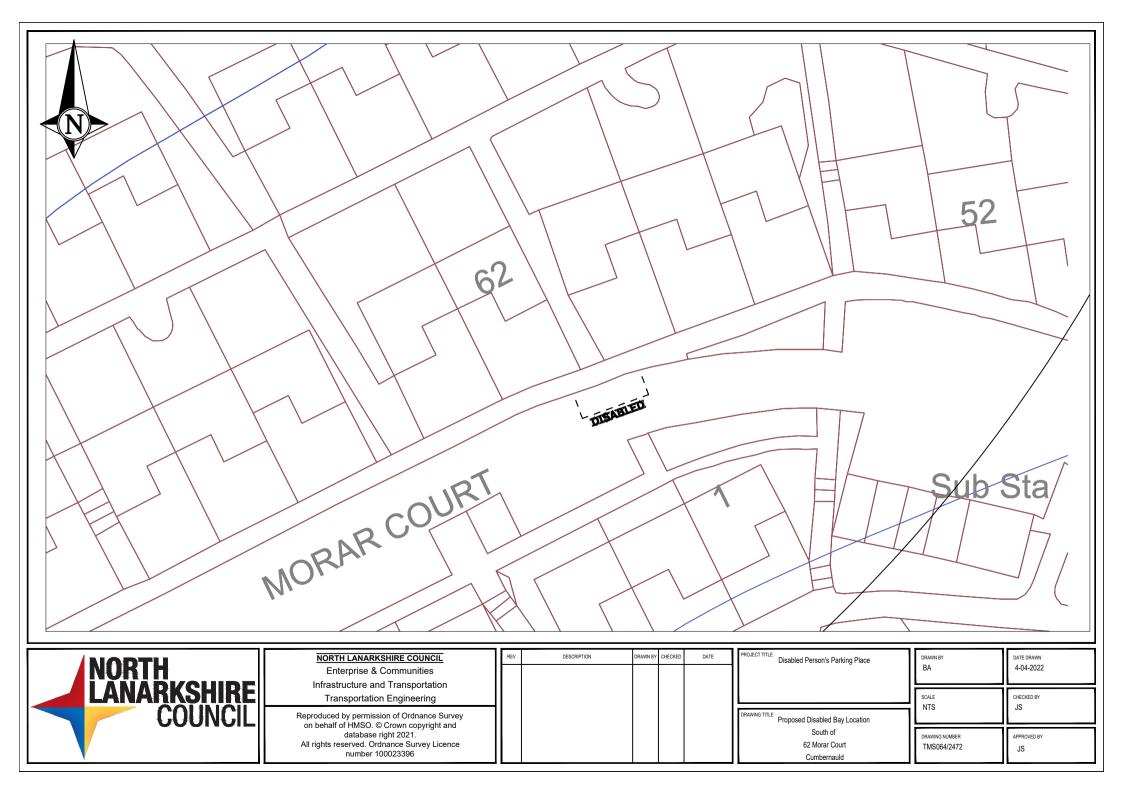

----------------------------------------|
| NORTH<br>LANARKSHIRE<br>COUNCIL | NORTH LANARKSHIRE COUNCIL           Enterprise & Communities           Infrastructure and Transportation           Transportation Engineering           Reproduced by permission of Ordnance Survey<br>on behalf of HMSO. © Crown copyright and<br>database right 2021.           All rights reserved. Ordnance Survey Licence<br>number 100023396 | REV DESCRIPTION DRAWN BY CHECKED DATE | PROJECT TITLE Disabled Person's Parking Place           DRAWING TITLE         Proposed Disabled Bay Location           South of         7 Netherwood Avenue           Cumbernauld         Cumbernauld | DRAWN BY<br>BA<br>SCALE<br>NTS<br>DRAWING NUMBER<br>TMS064/2434 | DATE DRAWN<br>15-05-2022<br>CHECKED BY<br>JS<br>APPROVED BY<br>JS |









|                                 | 881<br>2.41,<br>6.6<br>6.6                                                                                                                                                                                                               | 061             | 2000 coo       |                                                                            |
|---------------------------------|------------------------------------------------------------------------------------------------------------------------------------------------------------------------------------------------------------------------------------------|-----------------|----------------|----------------------------------------------------------------------------|
| NORTH<br>LANARKSHIRE<br>COUNCI