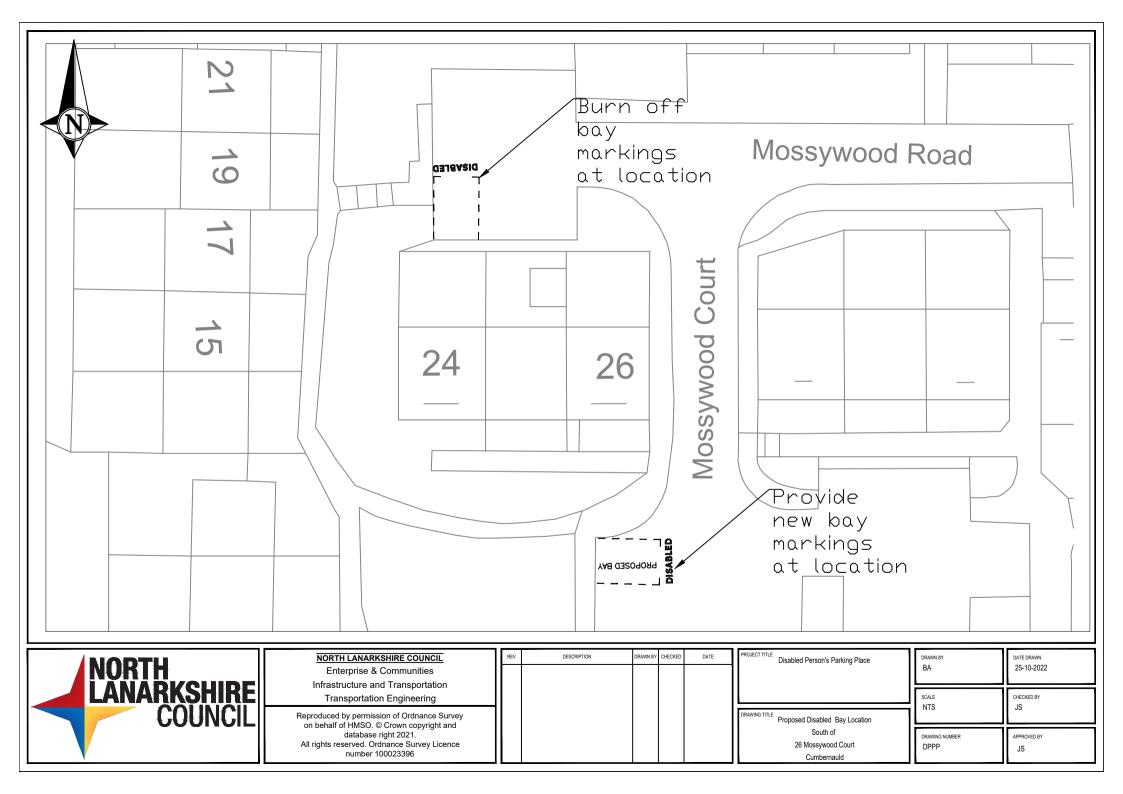

------------------------------------------|
| NORTH<br>LANARKSHIRE<br>COUNCIL | NORTH LANARKSHIRE COUNCIL           Enterprise & Communities           Infrastructure and Transportation           Transportation Engineering           Reproduced by permission of Ordnance Survey<br>on behalf of HMSO. © Crown copyright and<br>database right 2021.           All rights reserved. Ordnance Survey Licence<br>number 100023396 | REV DESCRIPTION DRAWN BY CHECKED DATE | PROJECT TITLE Disabled Person's Parking Place           DRAWING TITLE         Proposed Disabled Bay Location           South of         7 Netherwood Avenue           Cumbernauld         Cumbernauld | DRAWN BY<br>BA<br>SCALE<br>NTS<br>DRAWING NUMBER<br>TMS064/2434 | DATE DRAWN<br>15-05-2022<br>CHECKED BY<br>JS<br>APPROVED BY<br>JS |









|                                 | 881<br>2.41,<br>6.6<br>6.6                                                                                                                                                                                                               | 061             | 2000 coo       |                                                                            |
|---------------------------------|------------------------------------------------------------------------------------------------------------------------------------------------------------------------------------------------------------------------------------------|-----------------|----------------|----------------------------------------------------------------------------|
| NORTH<br>LANARKSHIRE<br>COUN