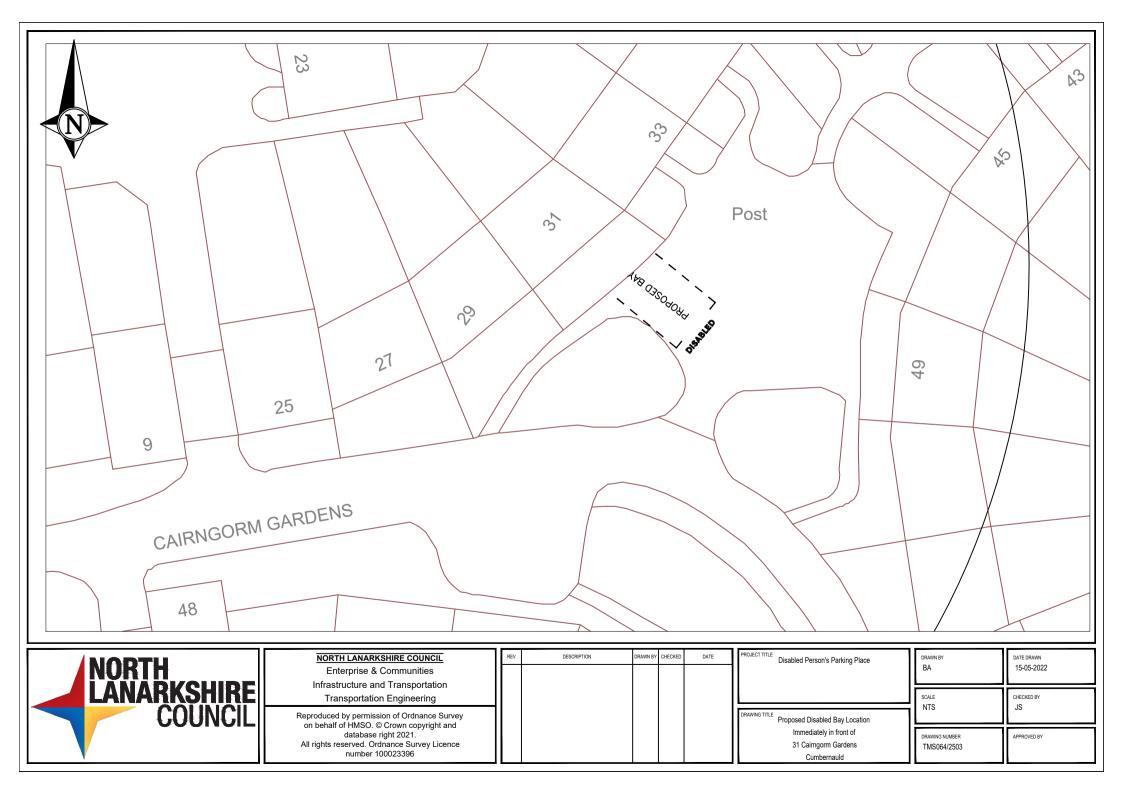

| N                               |                                                                                                                       | SM<br>Jave Jave B                     | GLEN                                            | ACR                           | ER                       |
|---------------------------------|-----------------------------------------------------------------------------------------------------------------------|---------------------------------------|-------------------------------------------------|-------------------------------|--------------------------|
|                                 |                                                                                                                       | ARB I BONILSING<br>DISABLED DISABLED  |                                                 |                               |                          |
|                                 |                                                                                                                       |                                       |                                                 | H                             |                          |
|                                 |                                                                                                                       | 62                                    | to 80                                           |                               |                          |
|                                 | 42 to 6                                                                                                               | 00                                    |                                                 |                               |                          |
|                                 |                                                                                                                       |                                       |                                                 |                               |                          |
| NORTH                           | NORTH LANARKSHIRE COUNCIL         R           Enterprise & Communities         Infrastructure and Transportation      | REV DESCRIPTION DRAWN BY CHECKED DATE | PROJECT TITLE Disabled Person's Parking Place   | drawn by<br>BA                | DATE DRAWN<br>15-05-2022 |
| NORTH<br>LANARKSHIRE<br>COUNCIL | Transportation Engineering<br>Reproduced by permission of Ordnance Survey<br>on behalf of HMSO. © Crown copyright and |                                       | DRAWING TITLE Proposed Disabled Bay Location    | scale<br>NTS                  | CHECKED BY<br>JS         |
| V                               | database right 2021.<br>All rights reserved. Ordnance Survey Licence<br>number 100023396                              |                                       | North of<br>42 -60 Glenacre Road<br>Cumbernauld | DRAWING NUMBER<br>TMS064/2386 | APPROVED BY<br>JS        |