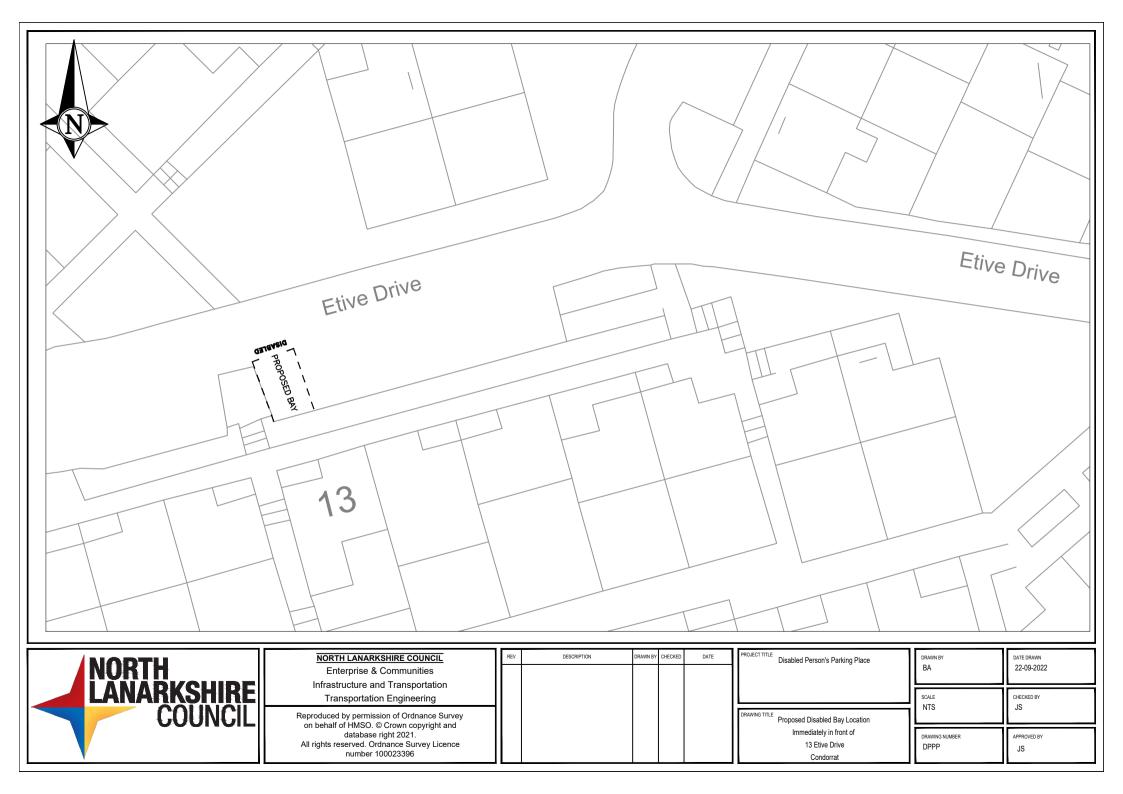

------|-------------------------------------------------------------------|
| NORTH<br>LANARKSHIRE<br>COUNCIL | NORTH LANARKSHIRE COUNCIL           Enterprise & Communities           Infrastructure and Transportation           Transportation Engineering           Reproduced by permission of Ordnance Survey<br>on behalf of HMSO. © Crown copyright and<br>database right 2021.           All rights reserved. Ordnance Survey Licence<br>number 100023396 | REV         DESCRIPTION         DRAWN BY         CHECKED         DATE | PROJECT TITLE Disabled Person's Parking Place  DRAWING TITLE Proposed Disabled Bay Location Immediately in front of 6 Lomond Court Condorrat | DRAWN BY<br>BA<br>SCALE<br>NTS<br>DRAWING NUMBER<br>DPPP | DATE DRAWN<br>22-09-2022<br>CHECKED BY<br>JS<br>APPROVED BY<br>JS |









|                                 | eq;                                                                                                               |        |                                                           |
|---------------------------------|-------------------------------------------------------------------------------------------------------------------|--------|-----------------------------------------------------------|
|                                 | Jes jes                                                                                                           |        |                                                           |
|                                 | Leqi Crescent