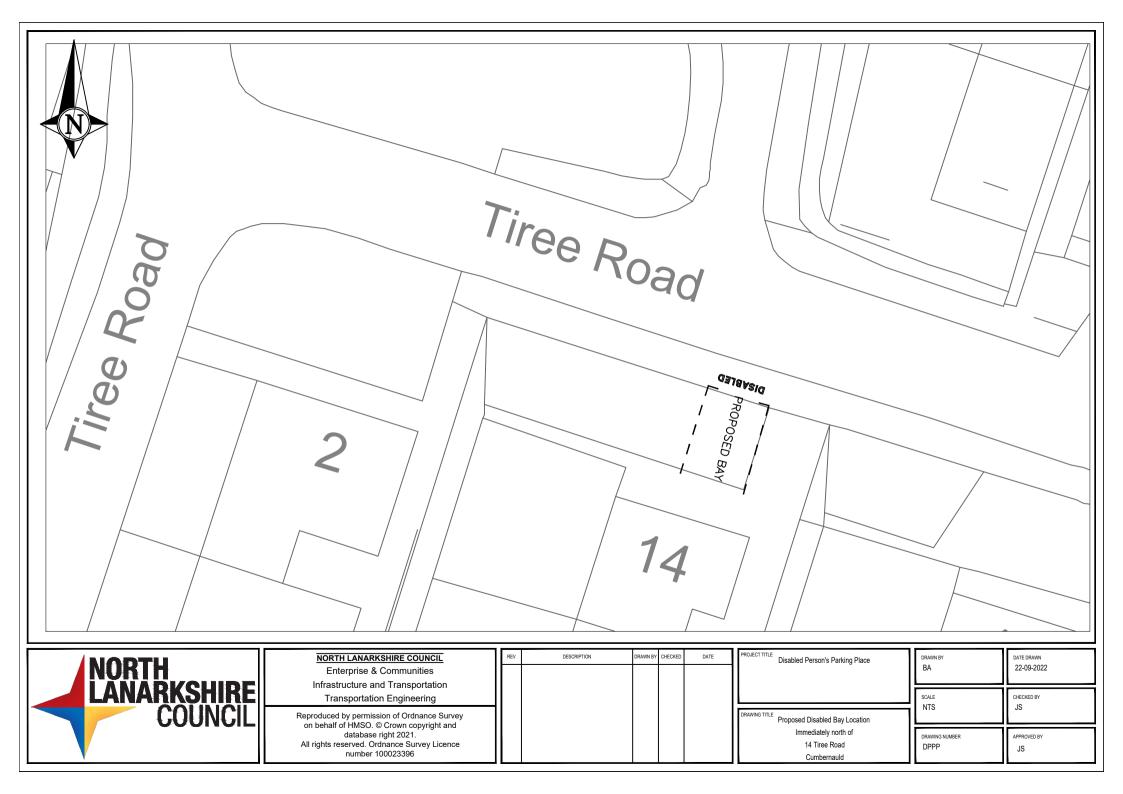

------------|
| NORTH LANARKSHIRE COUNCIL<br>Enterprise & Communities<br>Infrastructure and Transportation<br>Transportation Engineering       REV       DESCRIPTION       DRAWN BY       CHECKED       DATE       PROJECT TITLE       Disabled Person's Parking Place         Reproduced by permission of Ordnance Survey<br>on behalf of HMSO. © Crown copyright and<br>database right 2021.       Reproduced by permission of Ordnance Survey<br>on behalf of HMSO. © Crown copyright and<br>database right 2021.       Image: Communities of the served. Ordnance Survey Licence<br>number 100023396       Image: Communities of the served. Ordnance Survey Licence       Image: Communities of the served. Communities the serve | DRAWN BY<br>BA<br>SCALE<br>NTS<br>DRAWING NUMBER<br>TMS064/2448 | APPROVED BY<br>JS |







| N                               |                                                                                                                       | SM<br>Jave Jave B                     | GLEN                                            | ACR                           | ER                       |
|---------------------------------|-----------------------------------------------------------------------------------------------------------------------|---------------------------------------|-------------------------------------------------|-------------------------------|--------------------------|
|                                 |                                                                                                                       | ARB I BONILSING<br>DISABLED