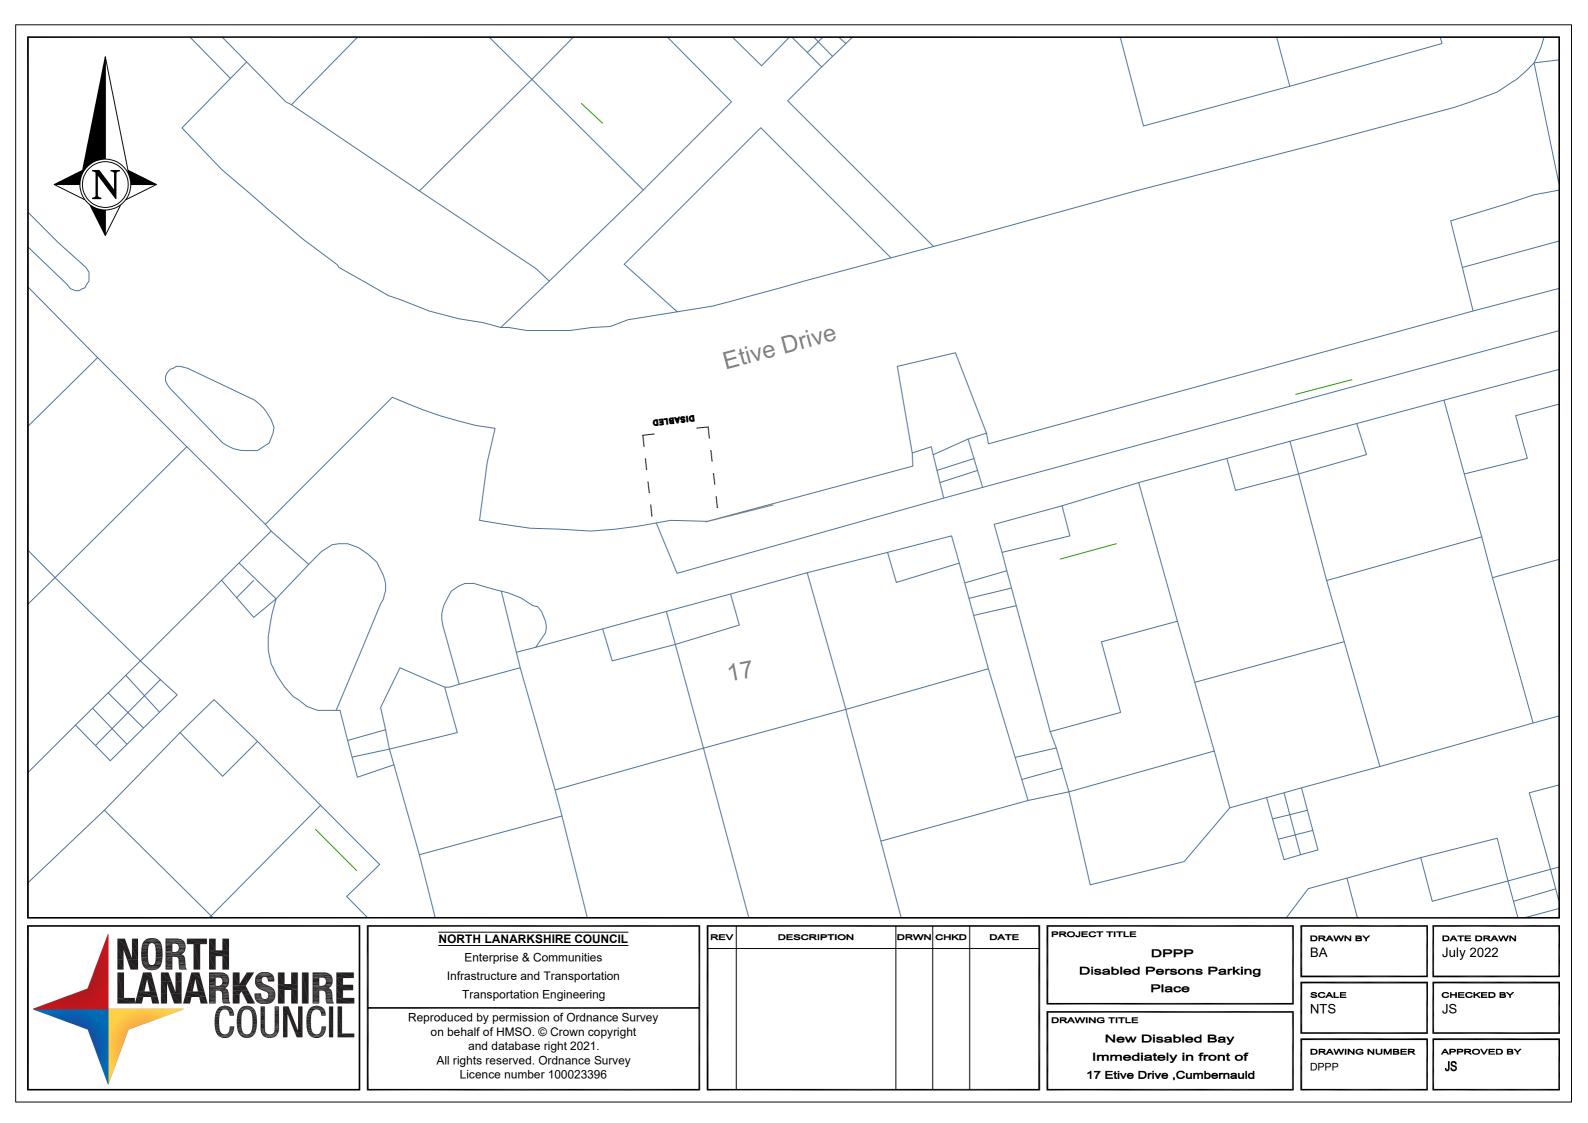

----|-------------------------------------------------------------------|
| NORTH<br>LANARKSHIRE<br>COUNCIL | NORTH LANARKSHIRE COUNCIL           Enterprise & Communities           Infrastructure and Transportation           Transportation Engineering           Reproduced by permission of Ordnance Survey<br>on behalf of HMSO. © Crown copyright and<br>database right 2021.           All rights reserved. Ordnance Survey Licence<br>number 100023396 | REV         DESCRIPTION         DRAWN BY         CHECKED         DATE | PROJECT TITLE Disabled Person's Parking Place  DRAWING TITLE Proposed Disabled Bay Location Immediately in front of 6 Lomond Court Condorrat | DRAWN BY<br>BA<br>SCALE<br>NTS<br>DRAWING NUMBER<br>DPPP | DATE DRAWN<br>22-09-2022<br>CHECKED BY<br>JS<br>APPROVED BY<br>JS |









|                                 | eq;                                                                                                               |        |                                                           |
|---------------------------------|-------------------------------------------------------------------------------------------------------------------|--------|-----------------------------------------------------------|
|                                 | Jes jes                                                                                                           |        |                                                           |
|                                 | Leqi Crescent