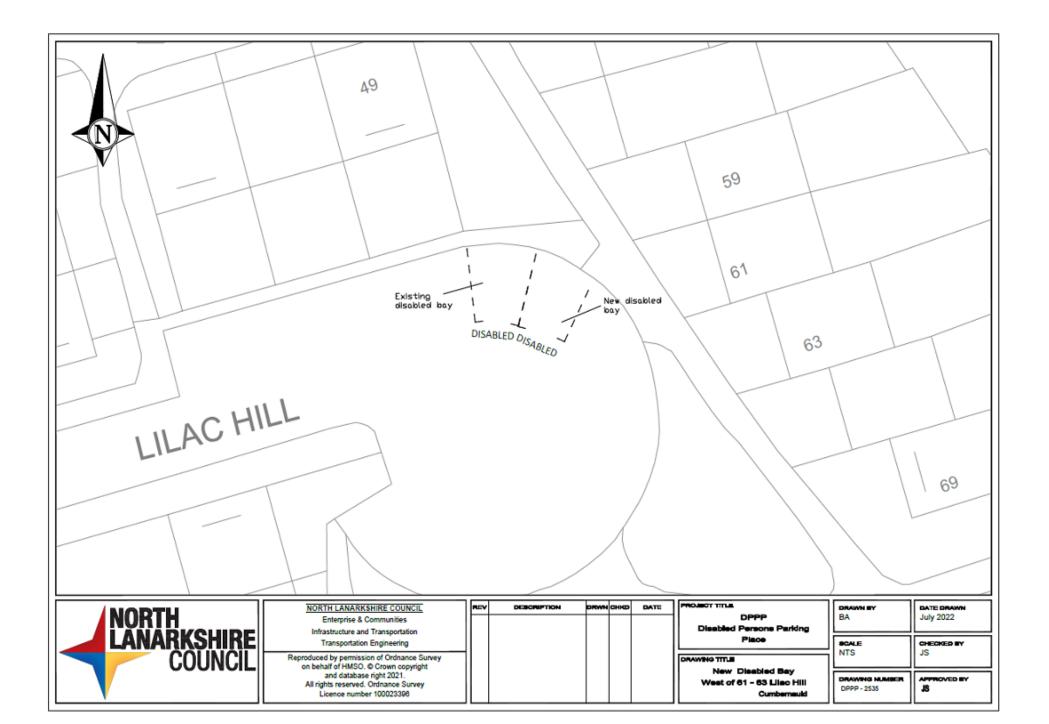

| N                               |                                                                                                                       | SM<br>Jave Jave B                     | GLEN                                            | ACR                           | ER                       |
|---------------------------------|-----------------------------------------------------------------------------------------------------------------------|---------------------------------------|-------------------------------------------------|-------------------------------|--------------------------|
|                                 |                                                                                                                       | ARB I BONILSING<br>DISABLED DISABLED  |                                                 |                               |                          |
|                                 |                                                                                                                       |                                       |                                                 | H                             |                          |
|                                 |                                                                                                                       | 62                                    | to 80                                           |                               |                          |
|                                 | 42 to 6                                                                                                               | 00                                    |                                                 |                               |                          |
|                                 |                                                                                                                       |                                       |                                                 |                               |                          |
| NORTH                           | NORTH LANARKSHIRE COUNCIL         R           Enterprise & Communities         Infrastructure and Transportation      | REV DESCRIPTION DRAWN BY CHECKED DATE | PROJECT TITLE Disabled Person's Parking Place   | drawn by<br>BA                | DATE DRAWN<br>15-05-2022 |
| NORTH<br>LANARKSHIRE<br>COUNCIL | Transportation Engineering<br>Reproduced by permission of Ordnance Survey<br>on behalf of HMSO. © Crown copyright and |                                       | DRAWING TITLE Proposed Disabled Bay Location    | scale<br>NTS                  | CHECKED BY<br>JS         |
| V                               | database right 2021.<br>All rights reserved. Ordnance Survey Licence<br>number 100023396                              |                                       | North of<br>42 -60 Glenacre Road<br>Cumbernauld | DRAWING NUMBER<br>TMS064/2386 | APPROVED BY<br>JS        |