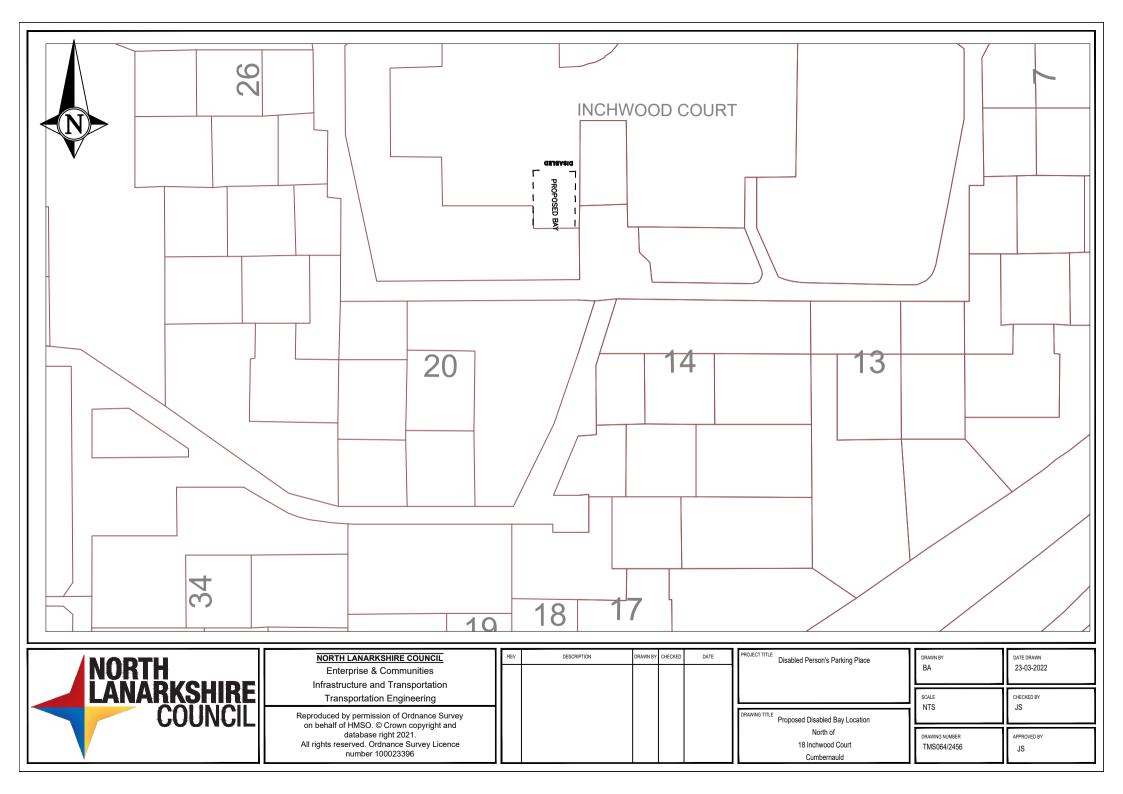

----------|
| NORTH LANARKSHIRE COUNCIL<br>Enterprise & Communities<br>Infrastructure and Transportation<br>Transportation Engineering       REV       DESCRIPTION       DRAWN BY       CHECKED       DATE       PROJECT TITLE       Disabled Person's Parking Place         Reproduced by permission of Ordnance Survey<br>on behalf of HMSO. © Crown copyright and<br>database right 2021.       Reproduced by permission of Ordnance Survey<br>on behalf of HMSO. © Crown copyright and<br>database right 2021.       Image: Communities of the served. Ordnance Survey Licence<br>number 100023396       Image: Communities of the served. Ordnance Survey Licence       Image: Communities of the served. Communities the serve | DRAWN BY<br>BA<br>SCALE<br>NTS<br>DRAWING NUMBER<br>TMS064/2448 | APPROVED BY<br>JS |







| N                               |                                                                                                                       | SM<br>Jave Jave B                     | GLEN                                            | ACR                           | ER                       |
|---------------------------------|-----------------------------------------------------------------------------------------------------------------------|---------------------------------------|-------------------------------------------------|-------------------------------|--------------------------|
|                                 |                                                                                                                       | ARB I BONILSING<br>DISABLED DI