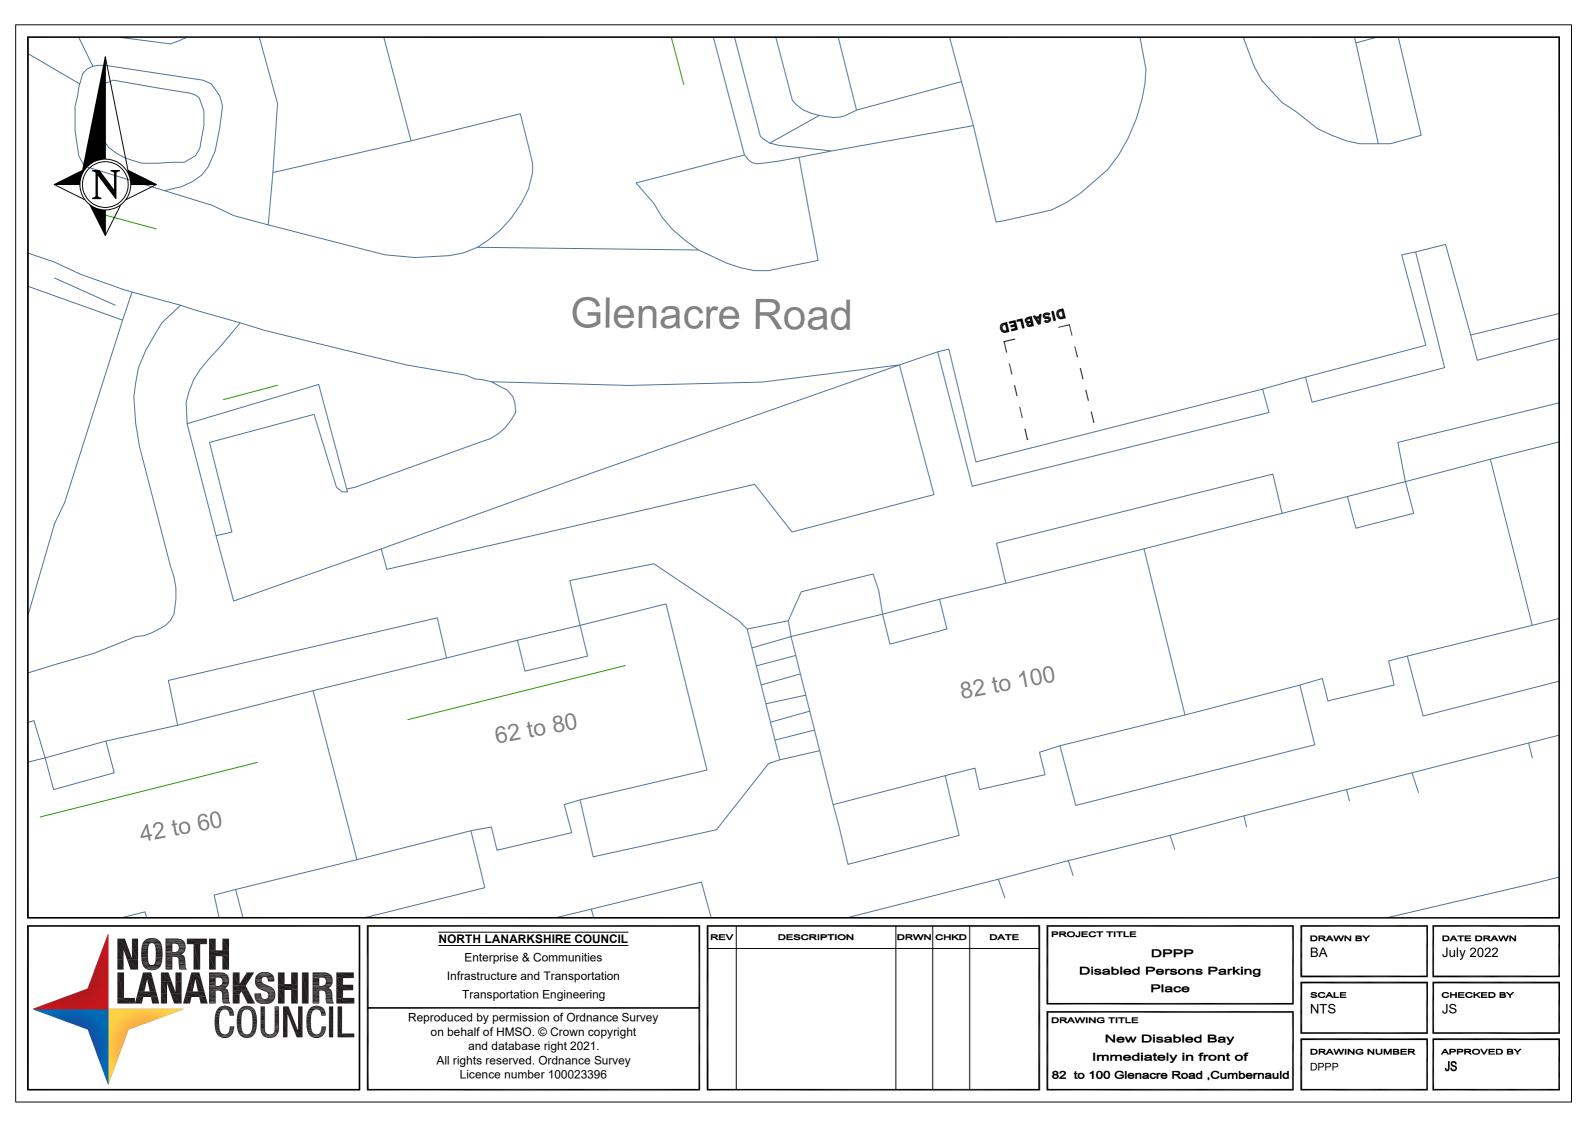

| N                               |                                                                                                                       | SM<br>Jave Jave B                     | GLEN                                            | ACR                           | ER                       |
|---------------------------------|-----------------------------------------------------------------------------------------------------------------------|---------------------------------------|-------------------------------------------------|-------------------------------|--------------------------|
|                                 |                                                                                                                       | ARB I BONILSING<br>DISABLED DISABLED  |                                                 |                               |                          |
|                                 |                                                                                                                       |                                       |                                                 | H                             |                          |
|                                 |                                                                                                                       | 62                                    | to 80                                           |                               |                          |
|                                 | 42 to 6                                                                                                               | 00                                    |                                                 |                               |                          |
|                                 |                                                                                                                       |                                       |                                                 |                               |                          |
| NORTH                           | NORTH LANARKSHIRE COUNCIL         R           Enterprise & Communities         Infrastructure and Transportation      | REV DESCRIPTION DRAWN BY CHECKED DATE | PROJECT TITLE Disabled Person's Parking Place   | drawn by<br>BA                | DATE DRAWN<br>15-05-2022 |
| NORTH<br>LANARKSHIRE<br>COUNCIL | Transportation Engineering<br>Reproduced by permission of Ordnance Survey<br>on behalf of HMSO. © Crown copyright and |                                       | DRAWING TITLE Proposed Disabled Bay Location    | scale<br>NTS                  | CHECKED BY<br>JS         |
| V                               | database right 2021.<br>All rights reserved. Ordnance Survey Licence<br>number 100023396                              |                                       | North of<br>42 -60 Glenacre Road<br>Cumbernauld | DRAWING NUMBER<br>TMS064/2386 | APPROVED BY<br>JS        |