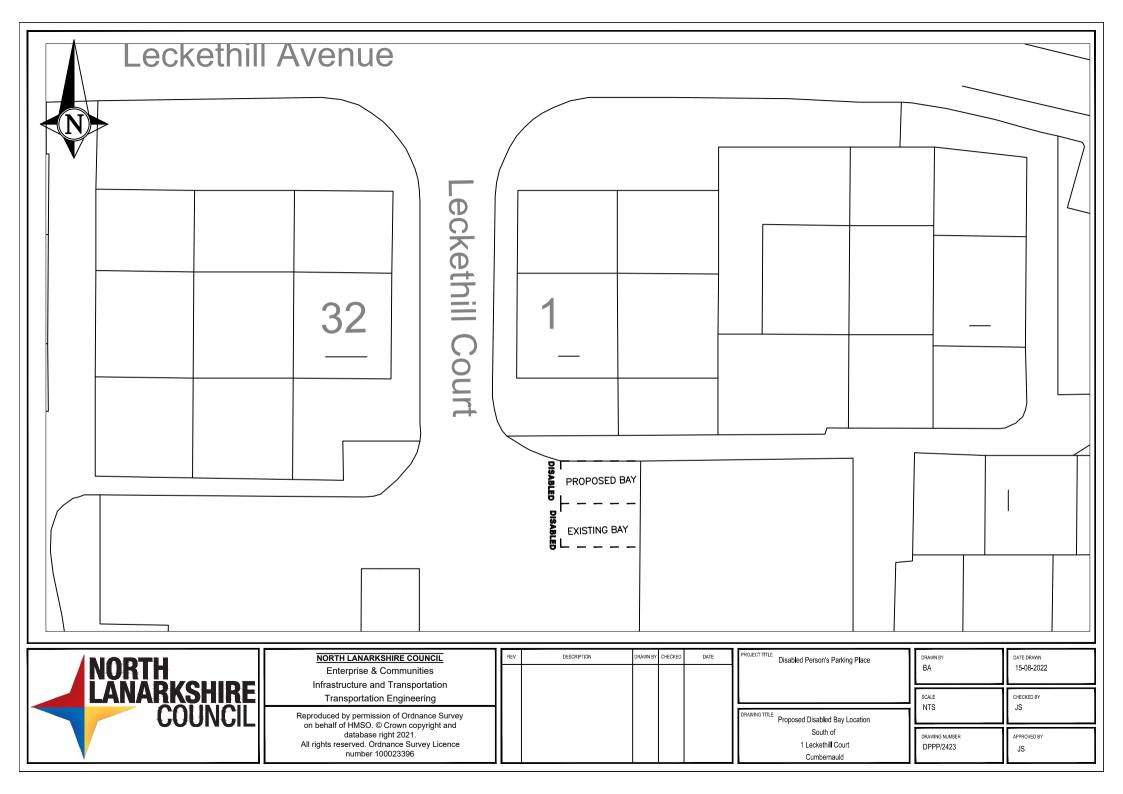

|     | RCt          | DISABLED                                                        |
| NORTH<br>LANARKSHIRE<br>COUNCIL | NORTH LANARKSHIRE COUNCIL           Enterprise & Communities           Infrastructure and Transportation           Transportation Engineering                                       |     | WN CHKD DATE | PROJECT TITLE<br>DPPP<br>Disabled Persons<br>Place              |
| COUNCIL                         | Reproduced by permission of Ordnance Survey<br>on behalf of HMSO. © Crown copyright<br>and database right 2021.<br>All rights reserved. Ordnance Survey<br>Licence number 100023396 |     |              | DRAWING TITLE<br>New Disable<br>Southeast<br>128 Birch Road,Cur |





|                                 |                                                                                                                                                                                                                                                                                                                                                    | T<br>Hagsodor<br>DiskBLED             |                                                                                                                                                                                                       |                                                                 |                                                                   |
|---------------------------------|------------