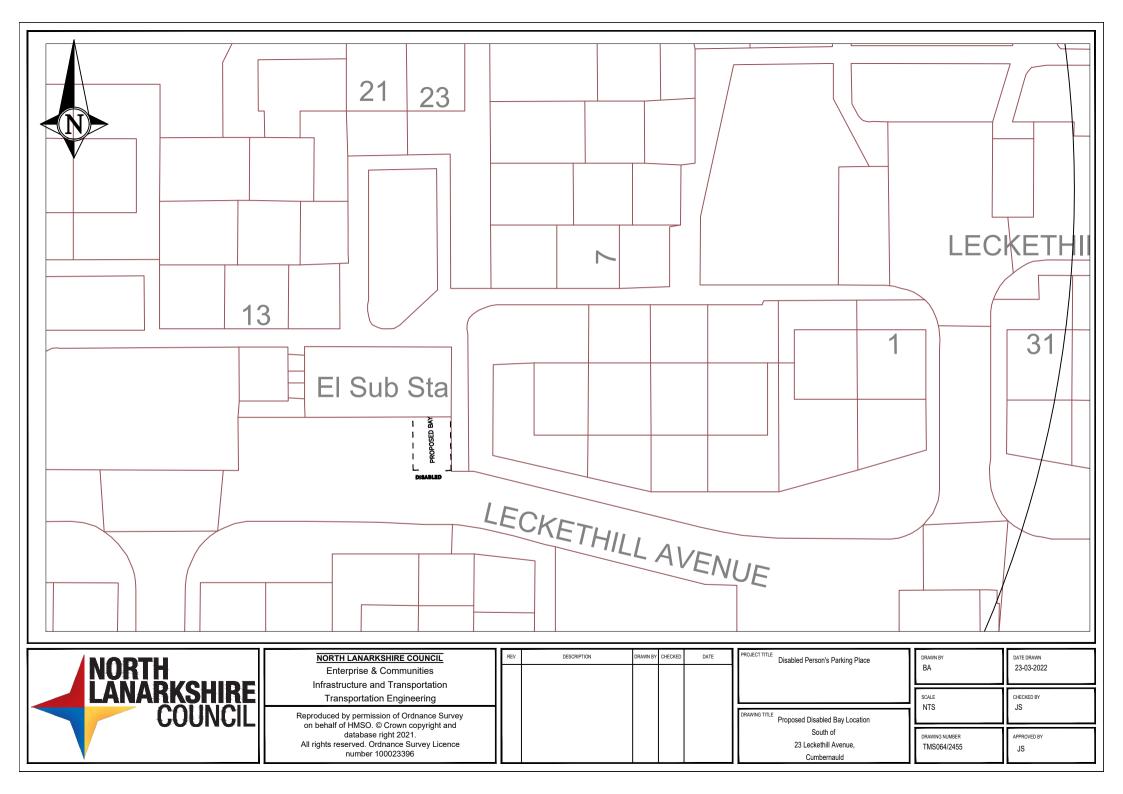

--------------------------------------------|
| NORTH<br>LANARKSHIRE<br>COUNCIL | NORTH LANARKSHIRE COUNCIL           Enterprise & Communities           Infrastructure and Transportation           Transportation Engineering           Reproduced by permission of Ordnance Survey<br>on behalf of HMSO. © Crown copyright and<br>database right 2021.           All rights reserved. Ordnance Survey Licence<br>number 100023396 | REV DESCRIPTION DRAWN BY CHECKED DATE | PROJECT TITLE Disabled Person's Parking Place           DRAWING TITLE         Proposed Disabled Bay Location           South of         7 Netherwood Avenue           Cumbernauld         Cumbernauld | DRAWN BY<br>BA<br>SCALE<br>NTS<br>DRAWING NUMBER<br>TMS064/2434 | DATE DRAWN<br>15-05-2022<br>CHECKED BY<br>JS<br>APPROVED BY<br>JS |









|                                 | 881<br>2.41,<br>6.6<br>6.6                                                                                                                                                                                                               | 061             | 2000 coo       |                                                                            |
|---------------------------------|------------------------------------------------------------------------------------------------------------------------------------------------------------------------------------------------------------------------------------------|-----------------|----------------|----------------------------------------------------------------------------|
| NORTH<br>LANARKSHIRE<br>CO