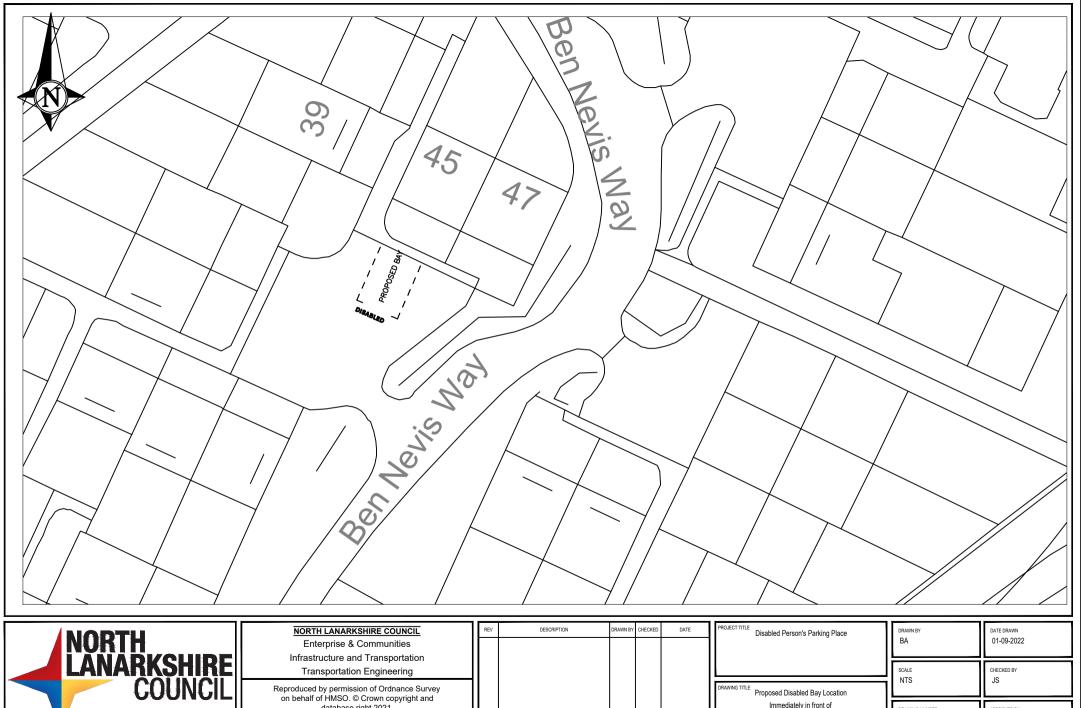

| on behalf of HMSO. © Crown copyright and     |
|----------------------------------------------|
| database right 2021.                         |
| All rights reserved. Ordnance Survey Licence |
| number 100023396                             |
|                                              |

| DRAWING TITLE Proposed Disabled Bay Location               | scale<br>NTS   | CHECKED BY<br>JS  |
|------------------------------------------------------------|----------------|-------------------|
| Immediately in front of<br>45 Ben Nevis Way<br>Cumbernauld | DRAWING NUMBER | APPROVED BY<br>JS |
|                                                            |                |                   |