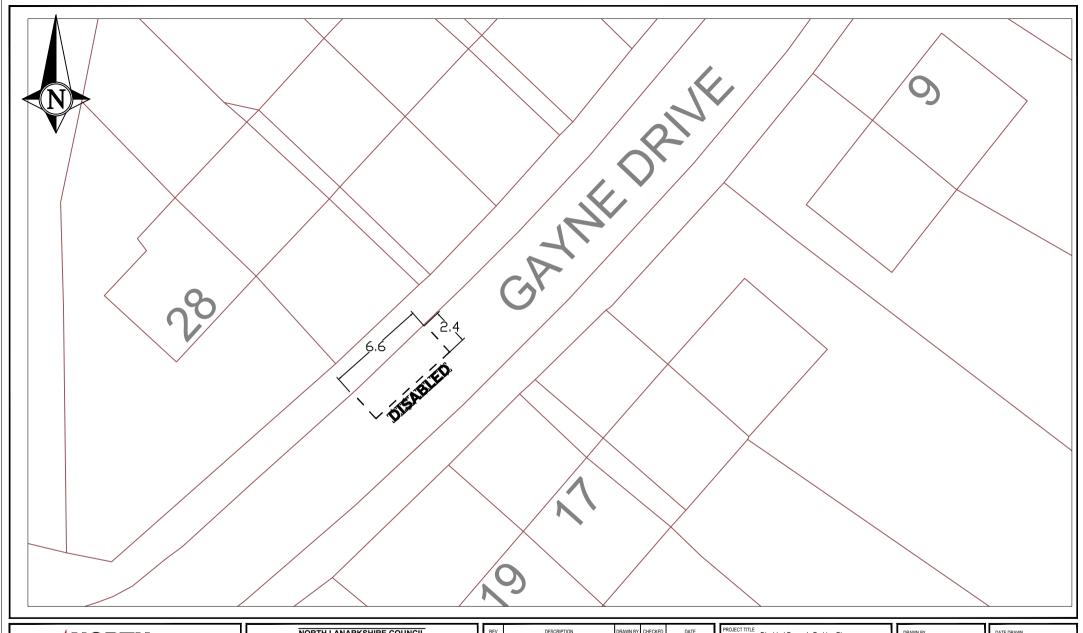

Disabled Person's Parking Place

Proposed Disabled Bay Location Immediately in front of 26 Gayne Drive

| DRAWN BY       | DATE DRAWN  |
|----------------|-------------|
| BA             | 4-04-2022   |
| SCALE          | CHECKED BY  |
| NTS            | JS          |
| DDAMING NUMBER | ADDROVED DV |