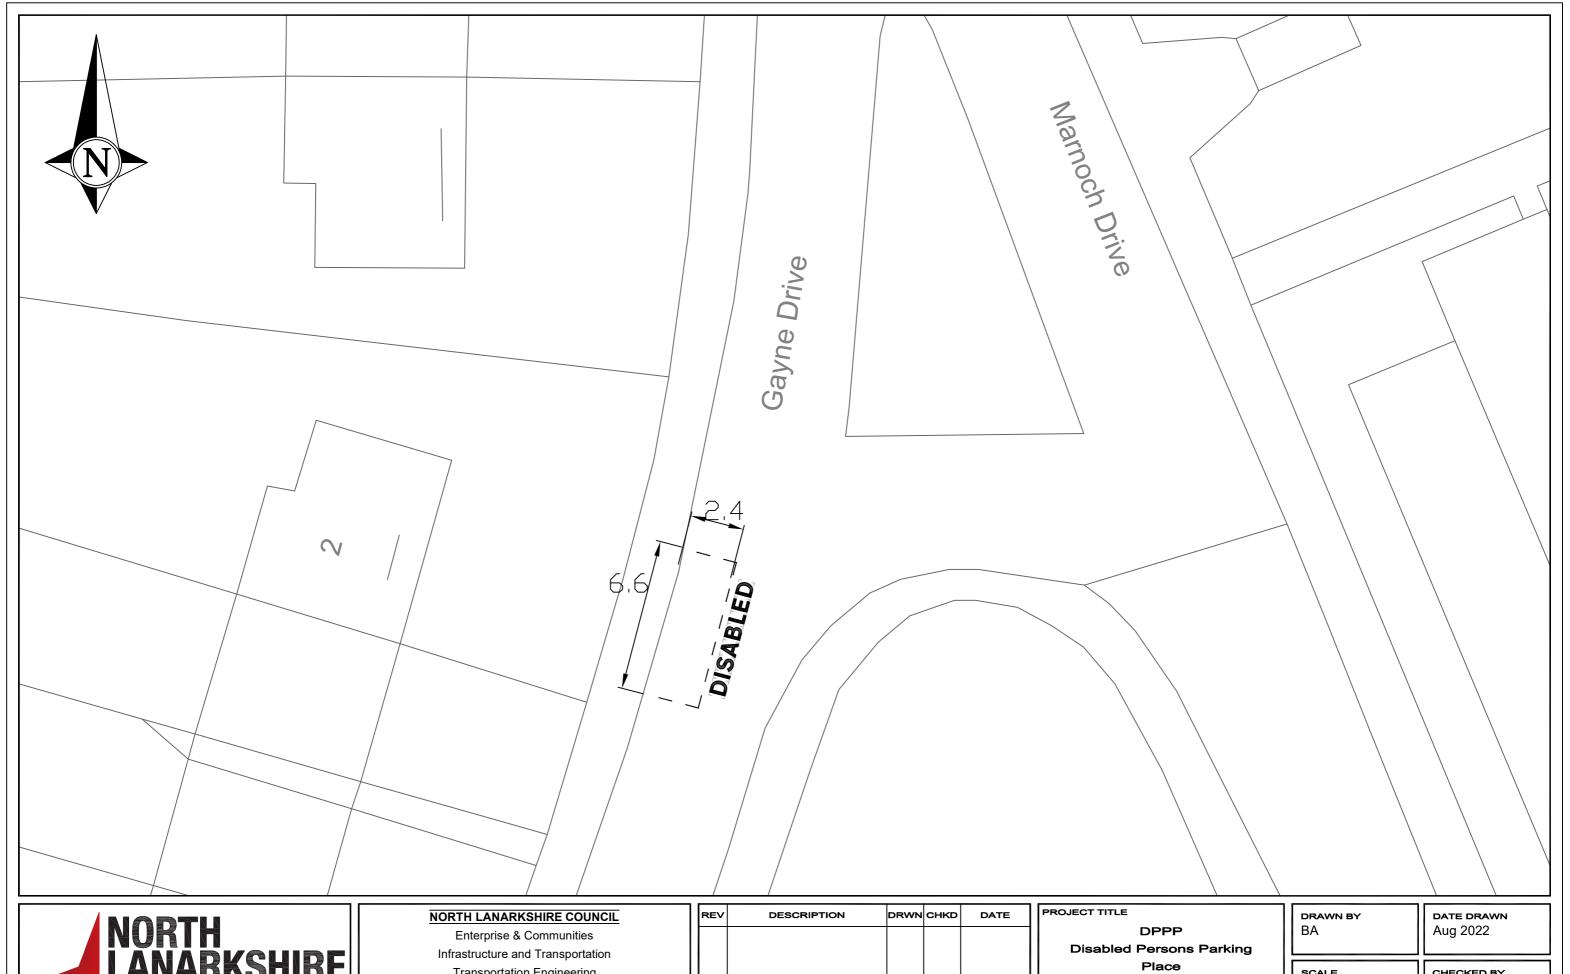

DRAWING TITLE

New Disabled Bay Immediately in front of 2 Gayne Drive, Glenboig

| SCALE | CHECKED BY |
|-------|------------|
| NTS   | JS         |
|       |            |

| 1 | DRAWING NUMBER | APPROVED BY |
|---|----------------|-------------|
| - | DPPP           | JS          |
| - |                |             |