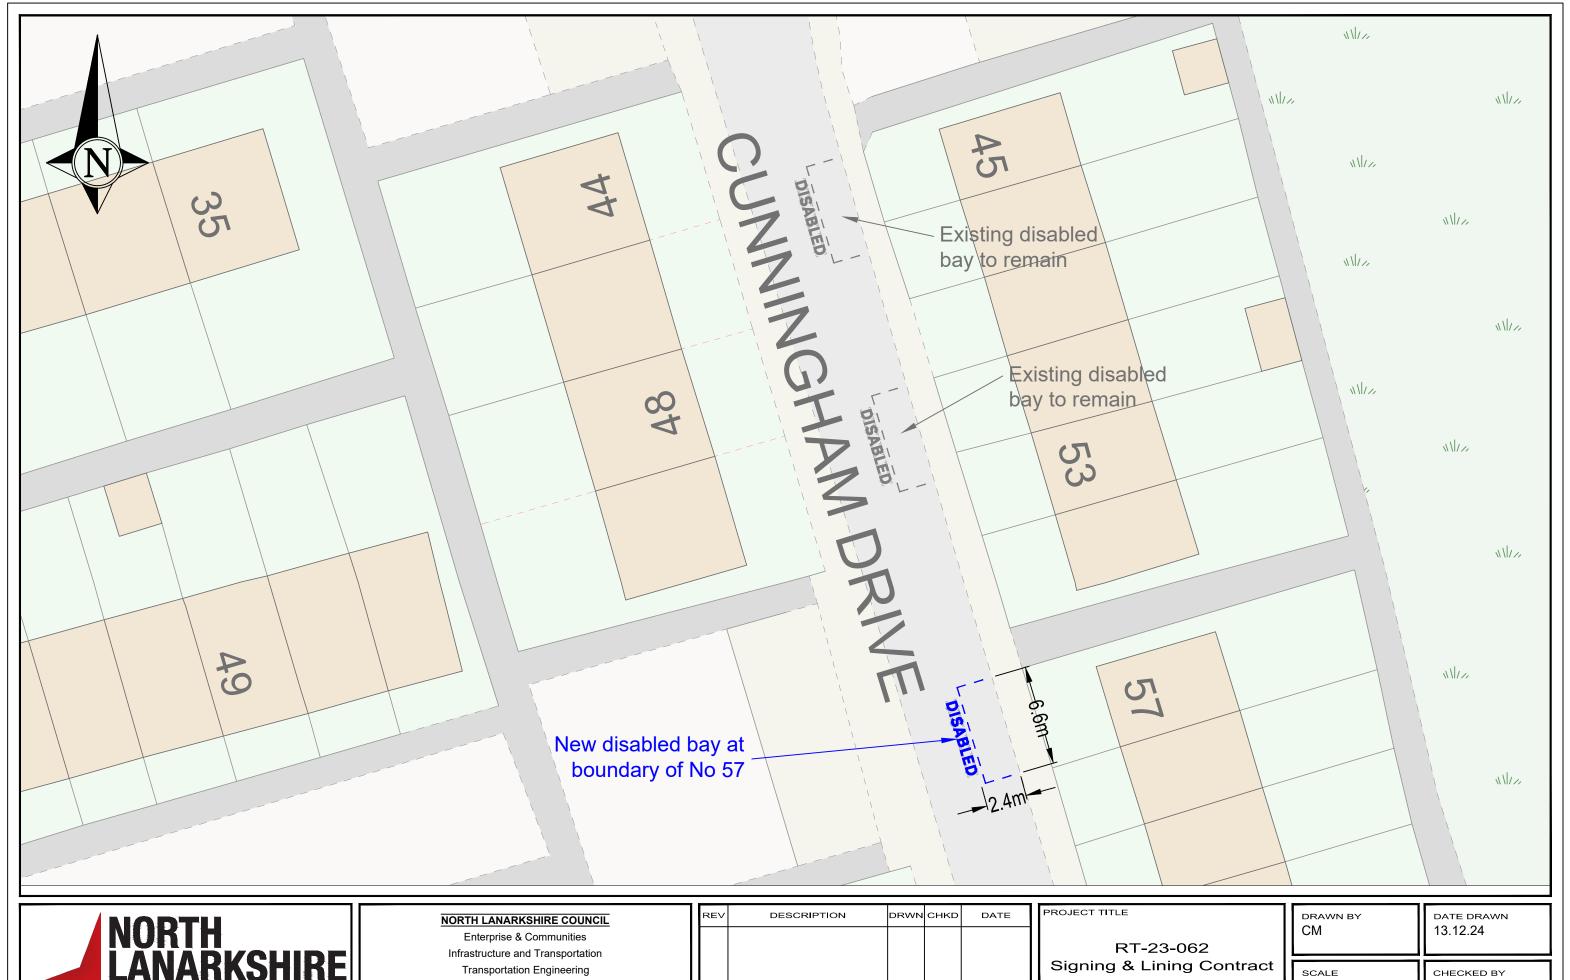

Signing & Lining Contract

57 Cunningham Drive Harthill 2516

| drawn by<br>CM | date drawn<br>13.12.24 |
|----------------|------------------------|
| SCALE<br>NTS   | CHECKED BY             |
| DRAWING NUMBER | APPROVED BY            |