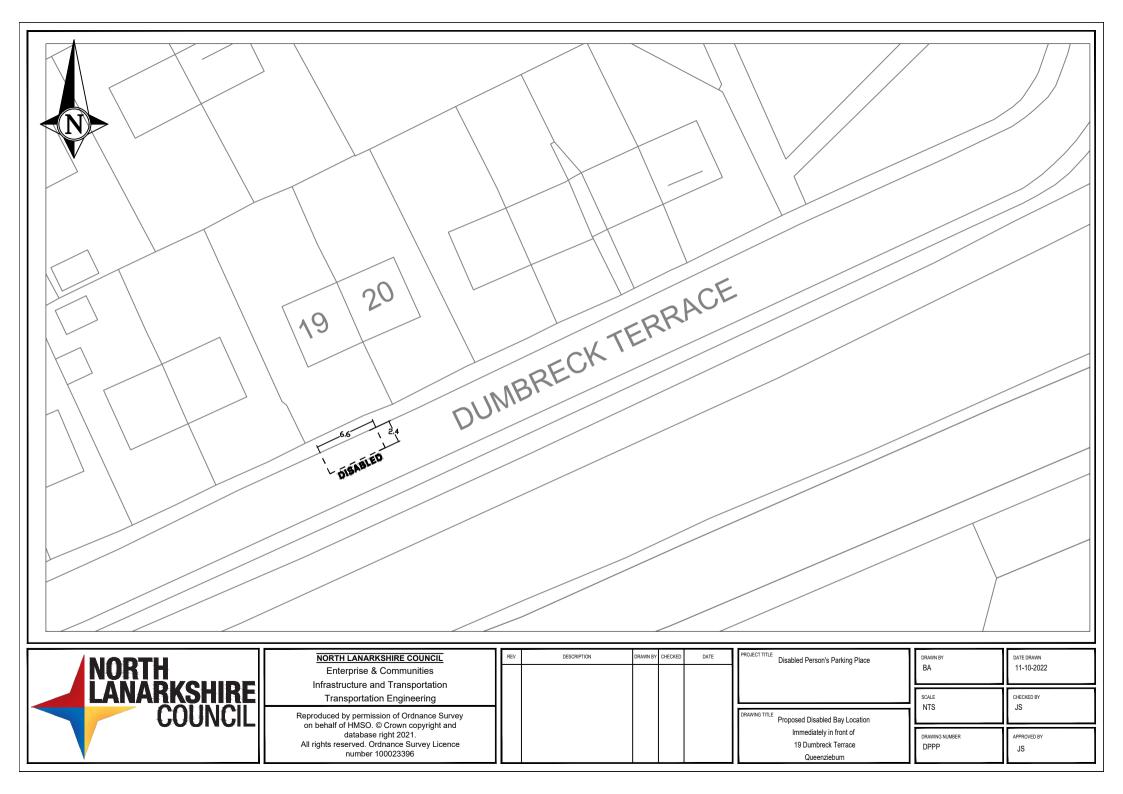

| N                                             |                                                                                                                                                                         |                 | A9<br>A1<br>A5<br>A3<br>A1 |                                                                             | Park,                          | ane                                        |
|-----------------------------------------------|-------------------------------------------------------------------------------------------------------------------------------------------------------------------------|-----------------|----------------------------|-----------------------------------------------------------------------------|--------------------------------|--------------------------------------------|
| <b>NORTH</b><br><b>LANARKSHIRE</b><br>COUNCIL | NORTH LANARKSHIRE COUNCIL<br>Enterprise & Communities<br>Infrastructure and Transportation<br>Transportation Engineering<br>Reproduced by permission of Ordnance Survey | REV DESCRIPTION |                            | PROJECT TITLE<br>DPPP<br>Disabled Persons Parking<br>Place<br>DRAWING TITLE | drawn by<br>BA<br>scale<br>NTS | date drawn<br>Aug 2022<br>Checked by<br>JS |
|                                               | on behalf of HMSO. © Crown copyright<br>and database right 2021.<br>All rights reserved. Ordnance Survey<br>Licence number 100023396                                    |                 |                            | New Disabled Bay<br>Immediately west of<br>43 - 45 Park Lane ,Kilsyth       | DRAWING NUMBER<br>DPPP         | APPROVED BY<br>JS                          |