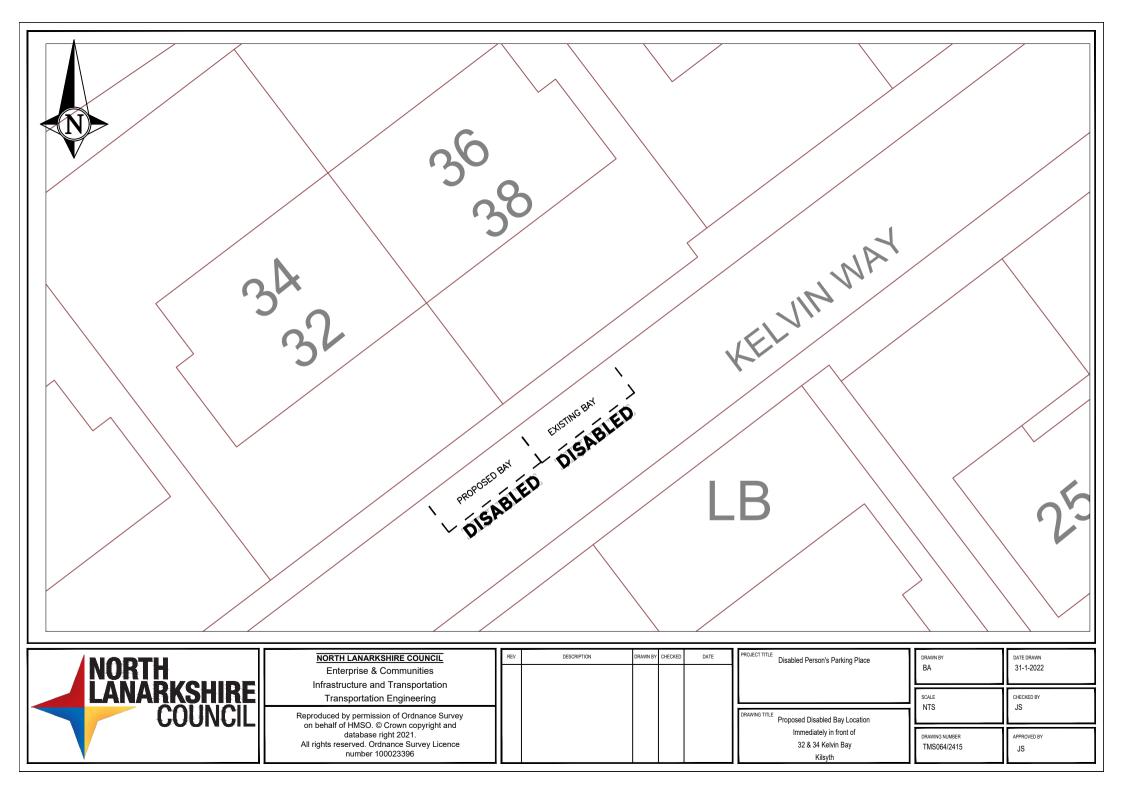

| N                                             |                                                                                                                                                                         |                 | A9<br>A1<br>A5<br>A3<br>A1 |                                                                             | Park,                          | ane                                        |
|-----------------------------------------------|-------------------------------------------------------------------------------------------------------------------------------------------------------------------------|-----------------|----------------------------|-----------------------------------------------------------------------------|--------------------------------|--------------------------------------------|
| <b>NORTH</b><br><b>LANARKSHIRE</b><br>COUNCIL | NORTH LANARKSHIRE COUNCIL<br>Enterprise & Communities<br>Infrastructure and Transportation<br>Transportation Engineering<br>Reproduced by permission of Ordnance Survey | REV DESCRIPTION |                            | PROJECT TITLE<br>DPPP<br>Disabled Persons Parking<br>Place<br>DRAWING TITLE | drawn by<br>BA<br>scale<br>NTS | date drawn<br>Aug 2022<br>Checked by<br>JS |
|                                               | on behalf of HMSO. © Crown copyright<br>and database right 2021.<br>All rights reserved. Ordnance Survey<br>Licence number 100023396                                    |                 |                            | New Disabled Bay<br>Immediately west of<br>43 - 45 Park Lane ,Kilsyth       | DRAWING NUMBER<br>DPPP         | APPROVED BY<br>JS                          |