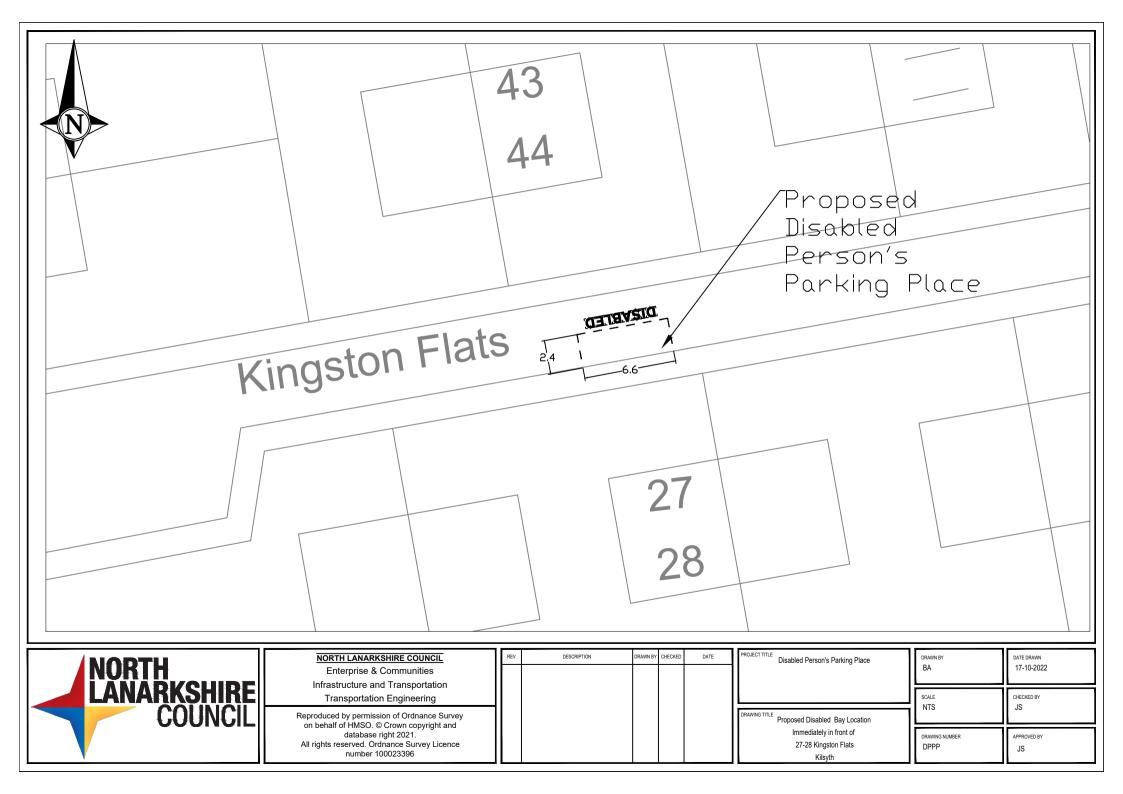

| N                                             |                                                                                                                                                                         |                 | A9<br>A1<br>A5<br>A3<br>A1 |                                                                             | Park,                          | ane                                        |
|-----------------------------------------------|-------------------------------------------------------------------------------------------------------------------------------------------------------------------------|-----------------|----------------------------|-----------------------------------------------------------------------------|--------------------------------|--------------------------------------------|
| <b>NORTH</b><br><b>LANARKSHIRE</b><br>COUNCIL | NORTH LANARKSHIRE COUNCIL<br>Enterprise & Communities<br>Infrastructure and Transportation<br>Transportation Engineering<br>Reproduced by permission of Ordnance Survey | REV DESCRIPTION |                            | PROJECT TITLE<br>DPPP<br>Disabled Persons Parking<br>Place<br>DRAWING TITLE | drawn by<br>BA<br>scale<br>NTS | date drawn<br>Aug 2022<br>Checked by<br>JS |
|                                               | on behalf of HMSO. © Crown copyright<br>and database right 2021.<br>All rights reserved. Ordnance Survey<br>Licence number 100023396                                    |                 |                            | New Disabled Bay<br>Immediately west of<br>43 - 45 Park Lane ,Kilsyth       | DRAWING NUMBER<br>DPPP         | APPROVED BY<br>JS                          |