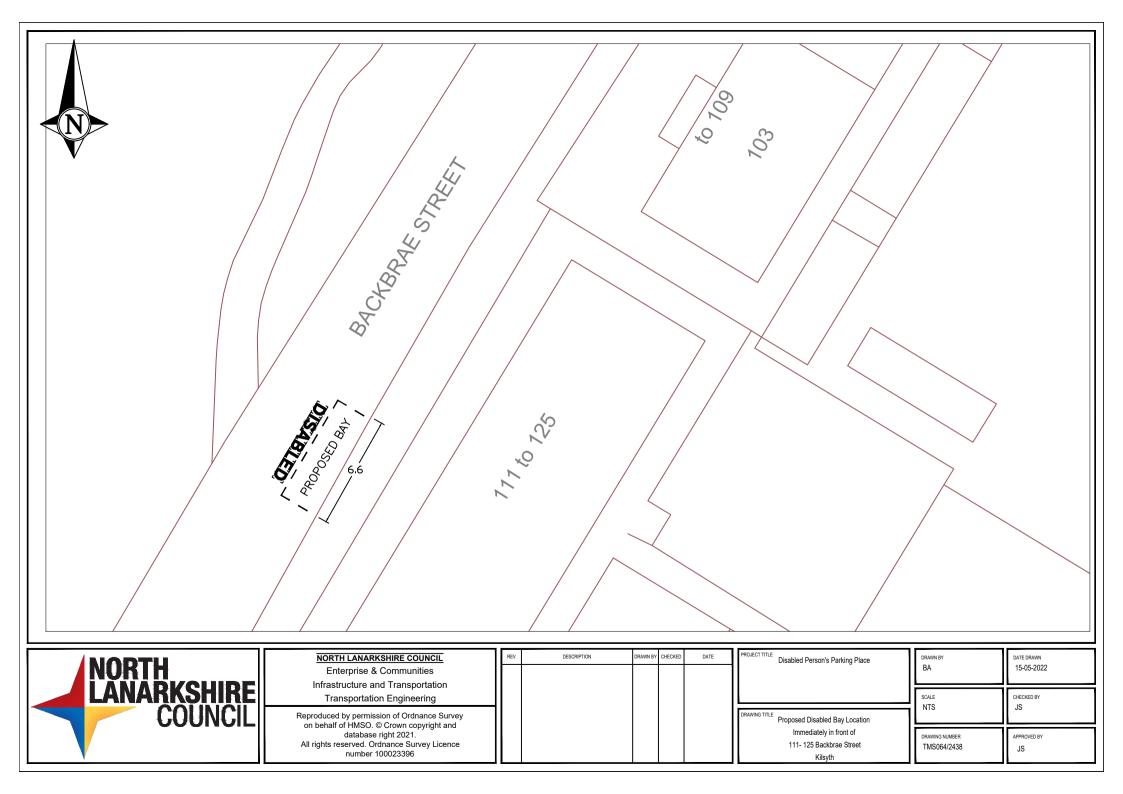

| N                                             |                                                                                                                                                                         |                 | A9<br>A1<br>A5<br>A3<br>A1 |                                                                             | Park,                          | ane                                        |
|-----------------------------------------------|-------------------------------------------------------------------------------------------------------------------------------------------------------------------------|-----------------|----------------------------|-----------------------------------------------------------------------------|-------------------------------