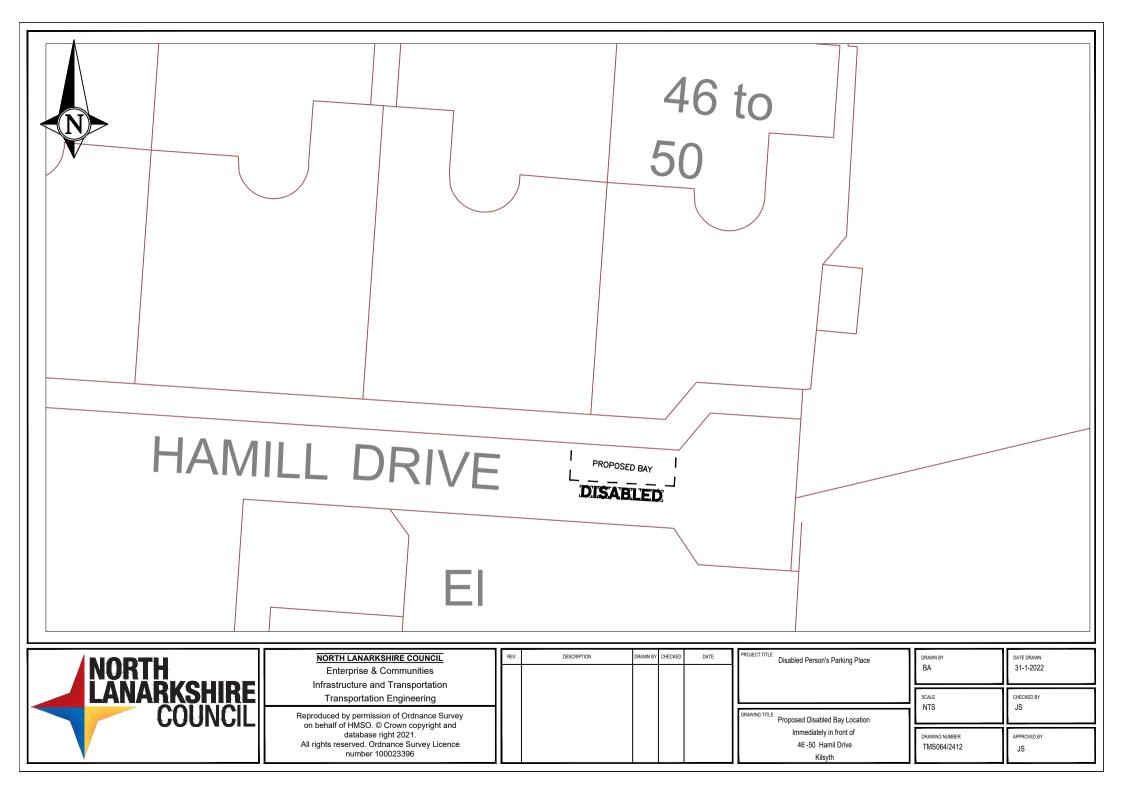

| N                                             |                                                                                                                                                                         |                 | A9<br>A1<br>A5<br>A3<br>A1 |                                                                             | Park,                          | ane                                        |
|-----------------------------------------------|-------------------------------------------------------------------------------------------------------------------------------------------------------------------------|-----------------|----------------------------|-----------------------------------------------------------------------------|---------------------------