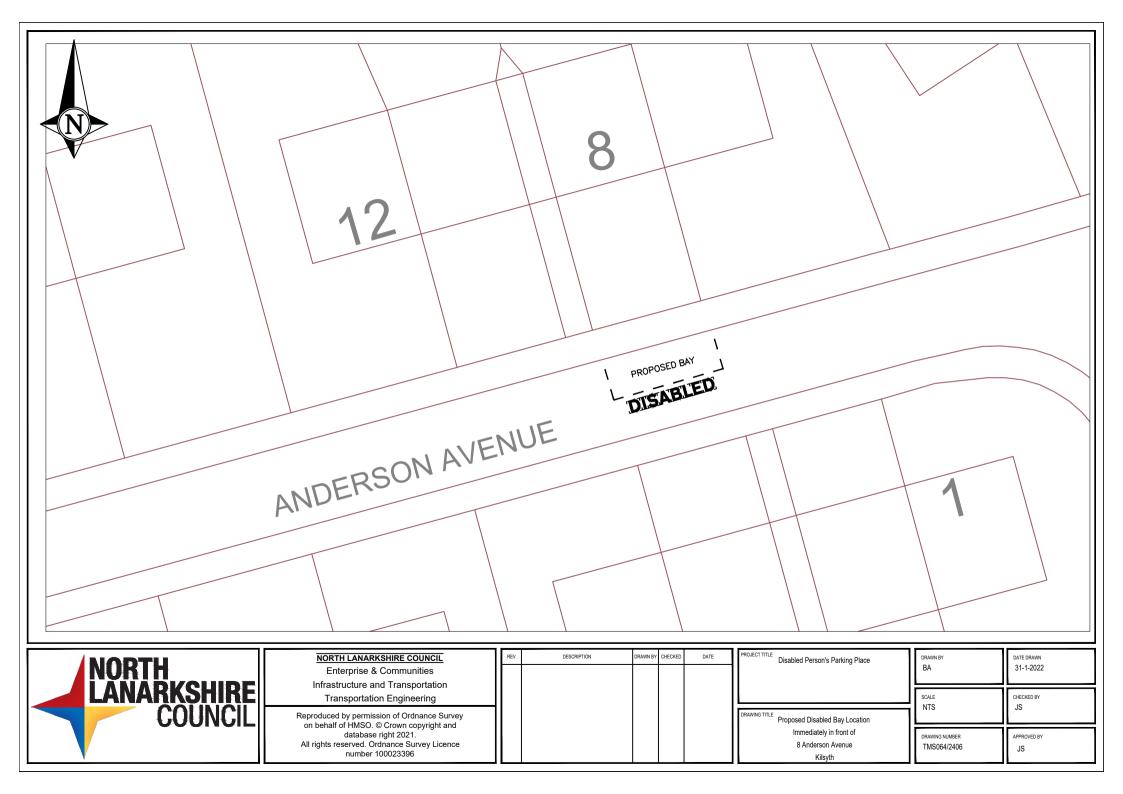

| N                                             |                                                                                                                                                                         |                 | A9<br>A1<br>A5<br>A3<br>A1 |                                                                             | Park,                          | ane                                        |
|-----------------------------------------------|-------------------------------------------------------------------------------------------------------------------------------------------------------------------------|-----------------|----------------------------|-----------------------------------------------------------------------------|--------------------------------|--------------------------------------------|
| <b>NORTH</b><br><b>LANARKSHIRE</b><br>COUNCIL | NORTH LANARKSHIRE COUNCIL<br>Enterprise & Communities<br>Infrastructure and Transportation<br>Transportation Engineering<br>Reproduced by permission of Ordnance Survey | REV DESCRIPTION |                            | PROJECT TITLE<br>DPPP<br>Disabled Persons Parking<br>Place<br>DRAWING TITLE | drawn by<br>BA<br>scale<br>NTS | date drawn<br>Aug 2022<br>Checked by<br>JS |
|                                               | on behalf of HMSO. © Crown copyright<br>and database right 2021.<br>All rights reserved. Ordnance Survey<br>Licence number 100023396                                    |                 |                            | New Disabled Bay<br>Immediately west of<br>43 - 45 Park Lane ,Kilsyth       | DRAWING NUMBER<br>DPPP         | APPROVED BY<br>JS                          |