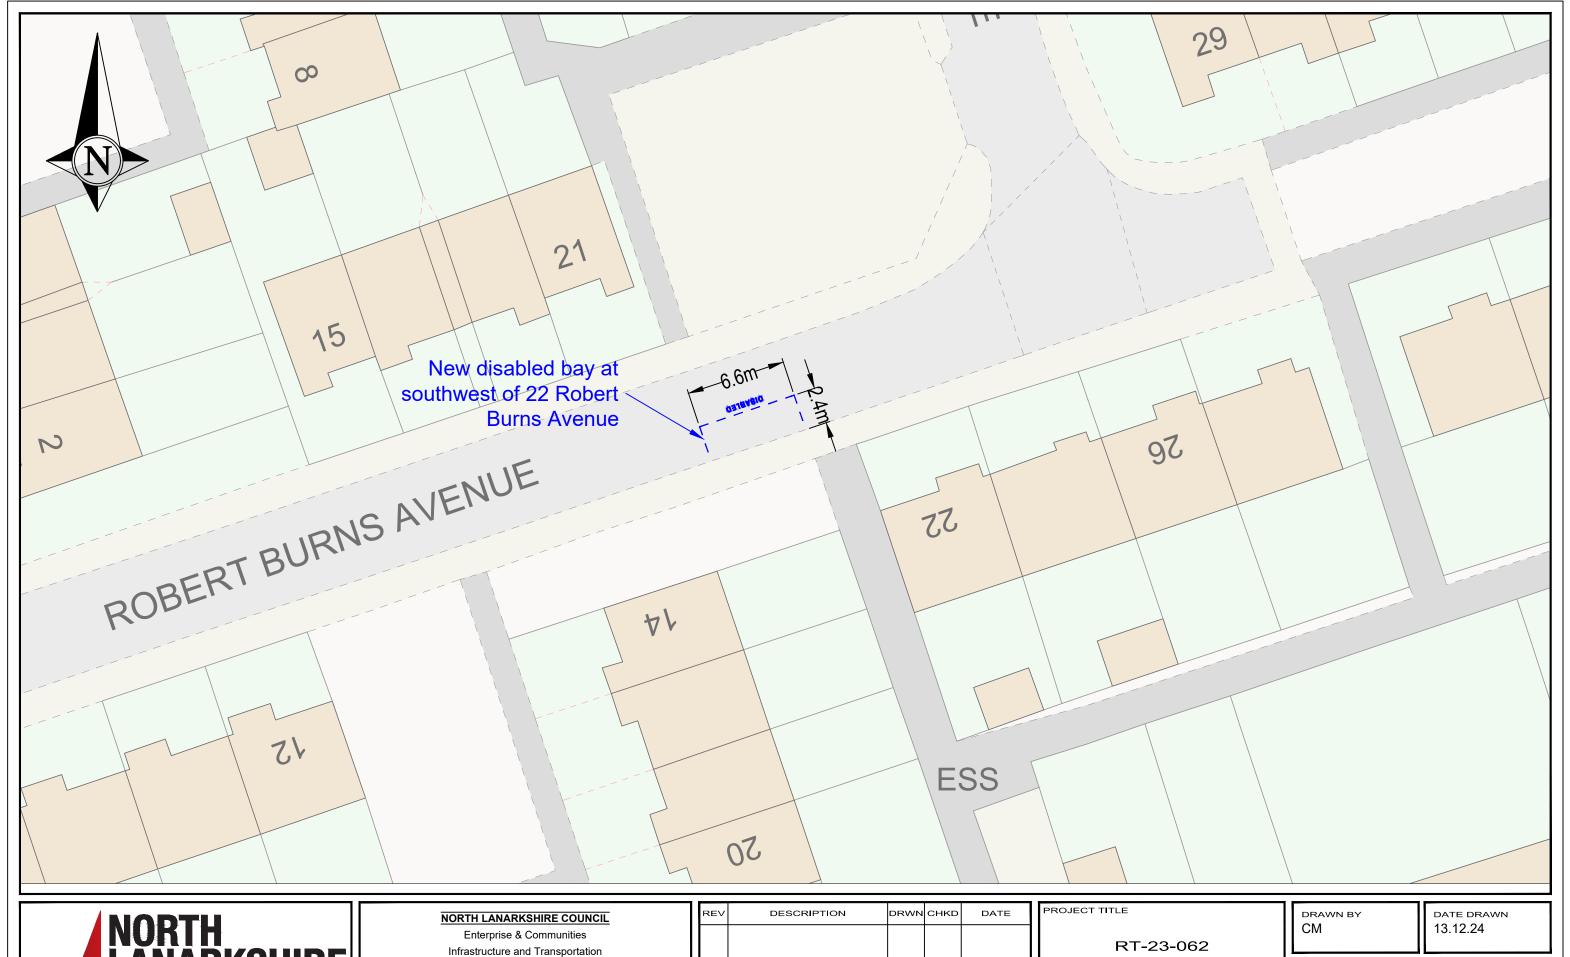

Signing & Lining Contract

North west of 22 Robert Burns Avenue Newarthill 2559

| rawn by<br>:M | DATE DRAWN<br>13.12.24 |
|---------------|------------------------|
|               |                        |