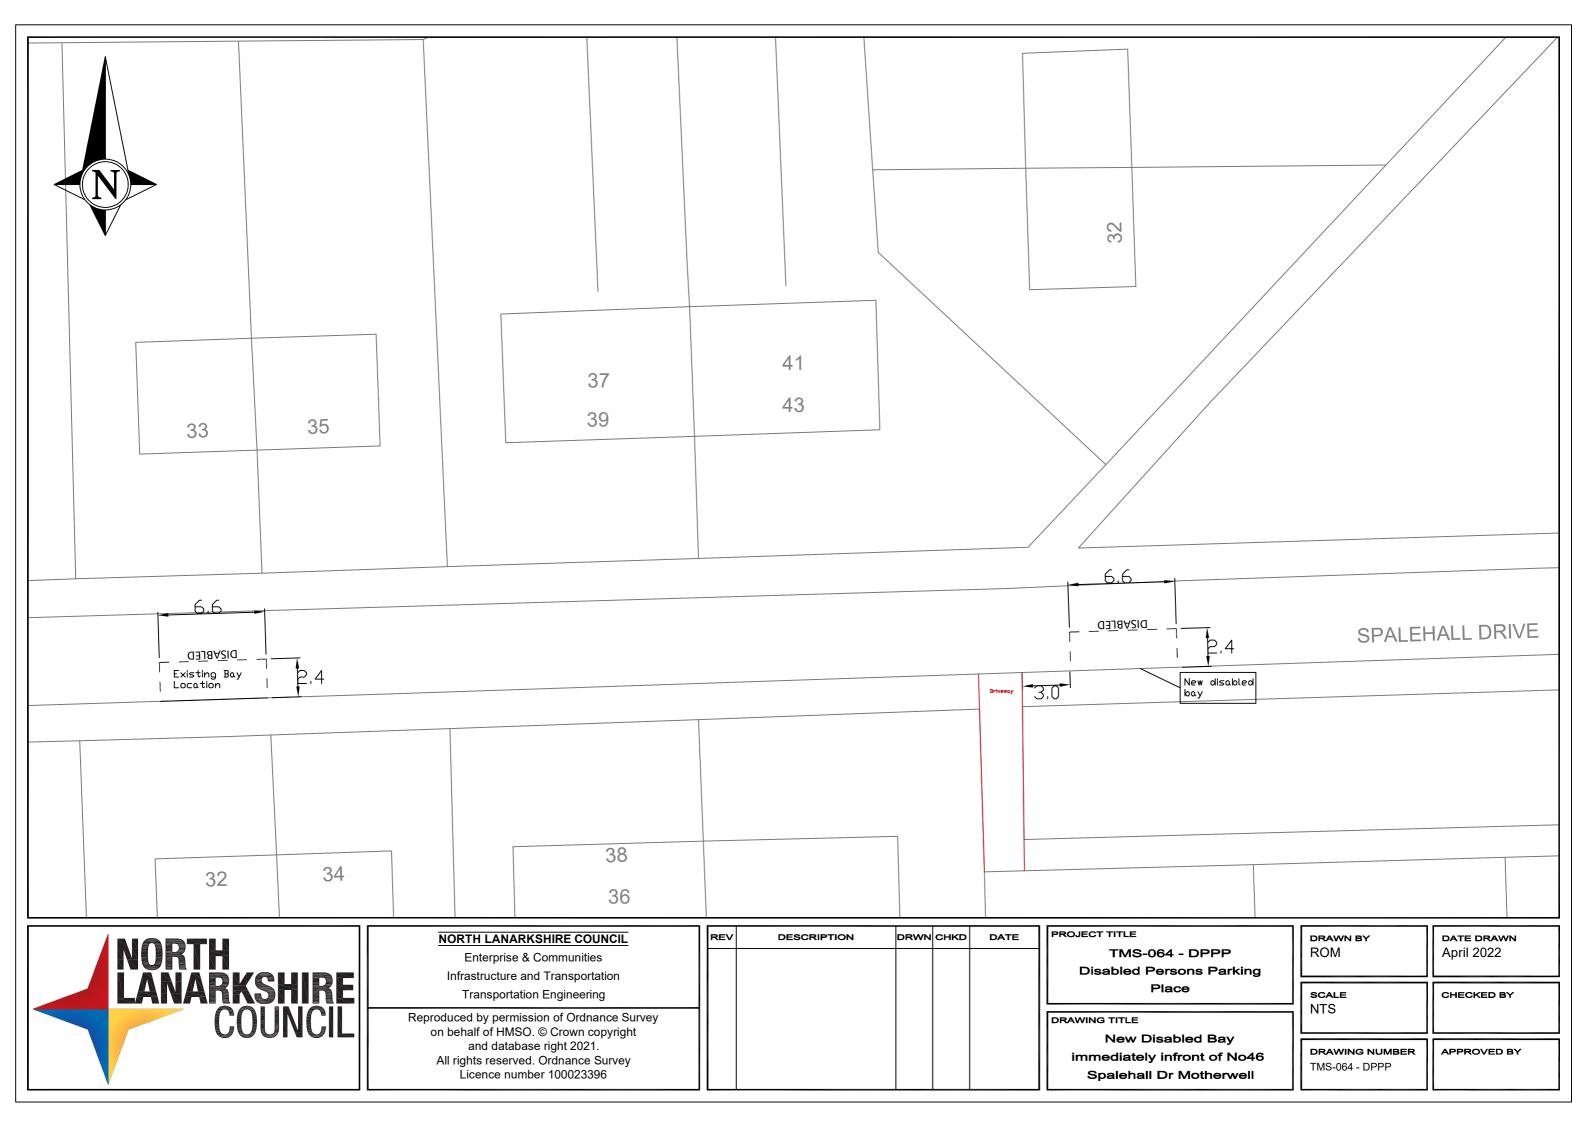

and database right 2021. All rights reserved. Ordnance Survey Licence number 100023396

| F | REV | DESCRIPTION | DRWN | CHKD | DATE |
|---|-----|-------------|------|------|------|
|   |     |             |      |      |      |
|   |     |             |      |      |      |
|   |     |             |      |      |      |
|   |     |             |      |      |      |
|   |     |             |      |      |      |
|   |     |             |      |      |      |
|   |     |             |      |      |      |
|   |     |             |      |      |      |

New Disabled Bay Directly Outside of No.12 Wilsgait Street, Cleland ML1 5PE

| drawn by     | DATE DRAWN |
|--------------|------------|
| RG           | April 2022 |
| SCALE<br>NTS | CHECKED BY |

APPROVED BY DRAWING NUMBER TMS-064 - DPPP







Enterprise & Communities
Infrastructure and Transportation
Transportation Engineering

Reproduced by permission of Ordnance Survey on behalf of HMSO. © Crown copyright and database right 2024.
All rights reserved. Ordnance Survey Licence number **AC0000819817** 

|   | REV | DESCRIPTION | DRWN | CHKD | DATE |
|---|-----|-------------|------|------|------|
| П |     |             |      |      |      |
| П |     |             |      |      |      |
| П |     |             |      |      |      |
| Ш |     |             |      |      |      |
| Ш |     |             |      |      |      |
| П |     |             |      |      |      |
|   |     |             |      |      |      |
|   |     |             |      |      |      |

RT-23-062 Signing & Lining Contract

DRAWING TITLE

East of