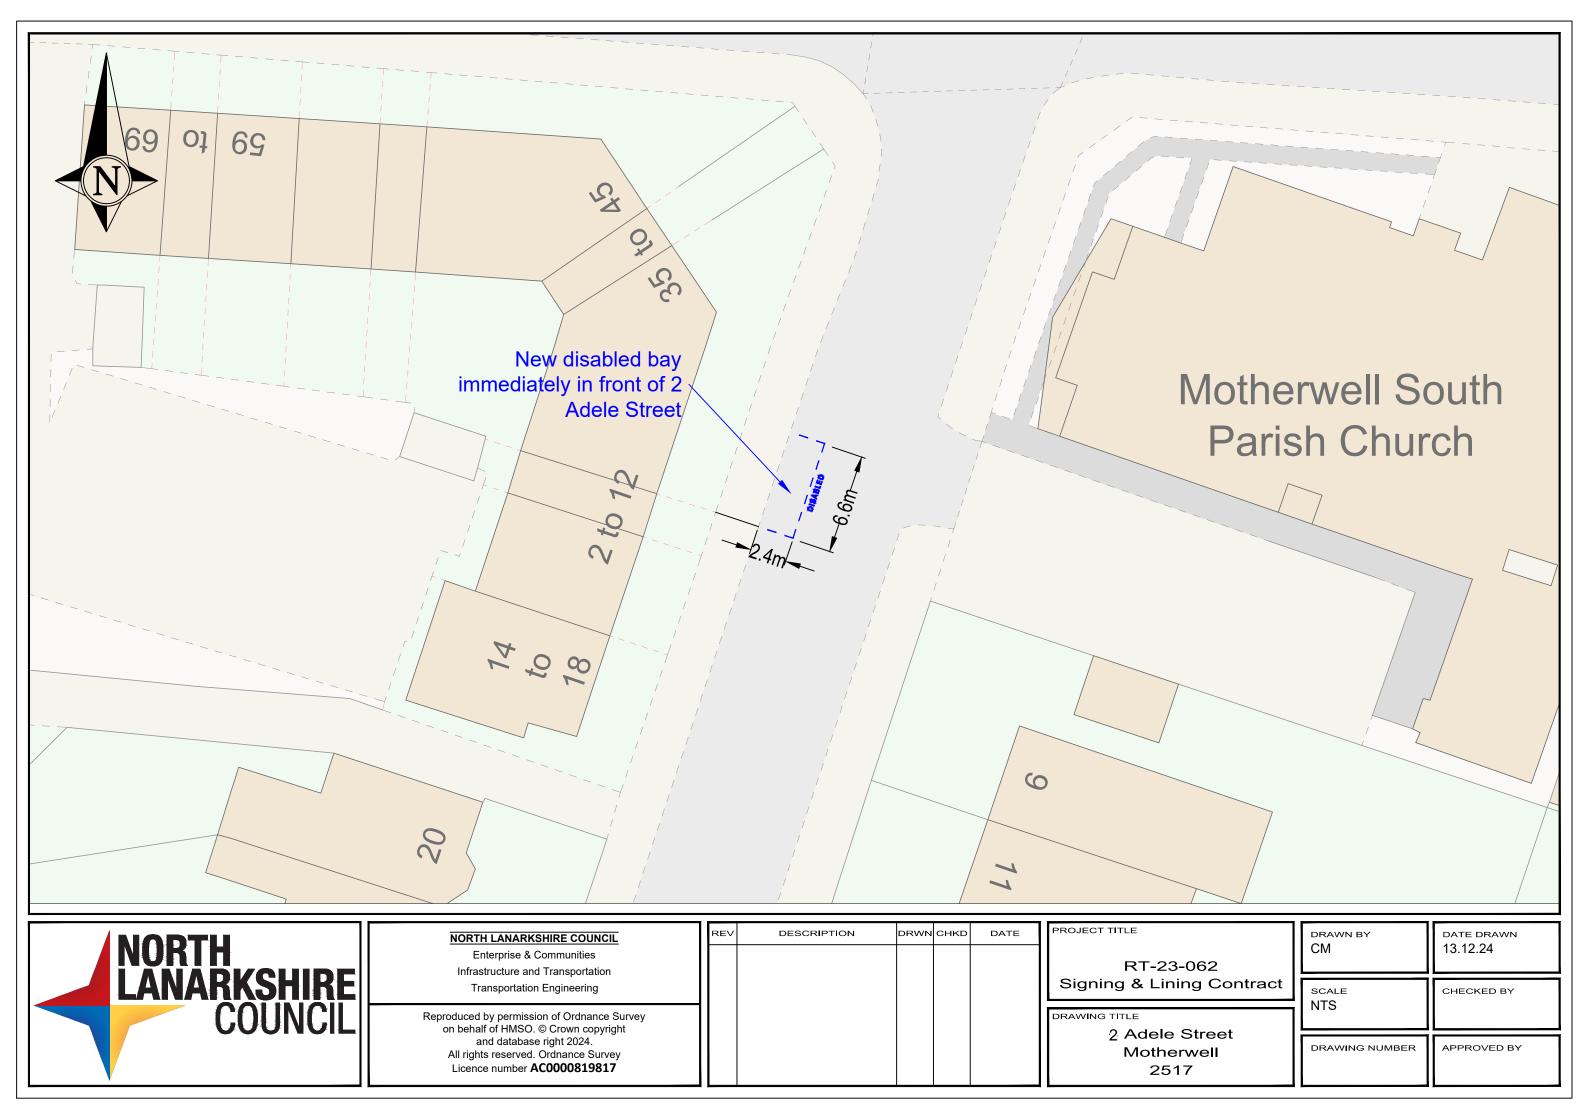

RT-23-062 Signing & Lining Contract

DRAWING TITLE

East of 16 Mailie Walk Motherwell 2495

| drawn by     | DATE DRAWN |
|--------------|------------|
| CM           | 13.12.24   |
| SCALE<br>NTS | CHECKED BY |