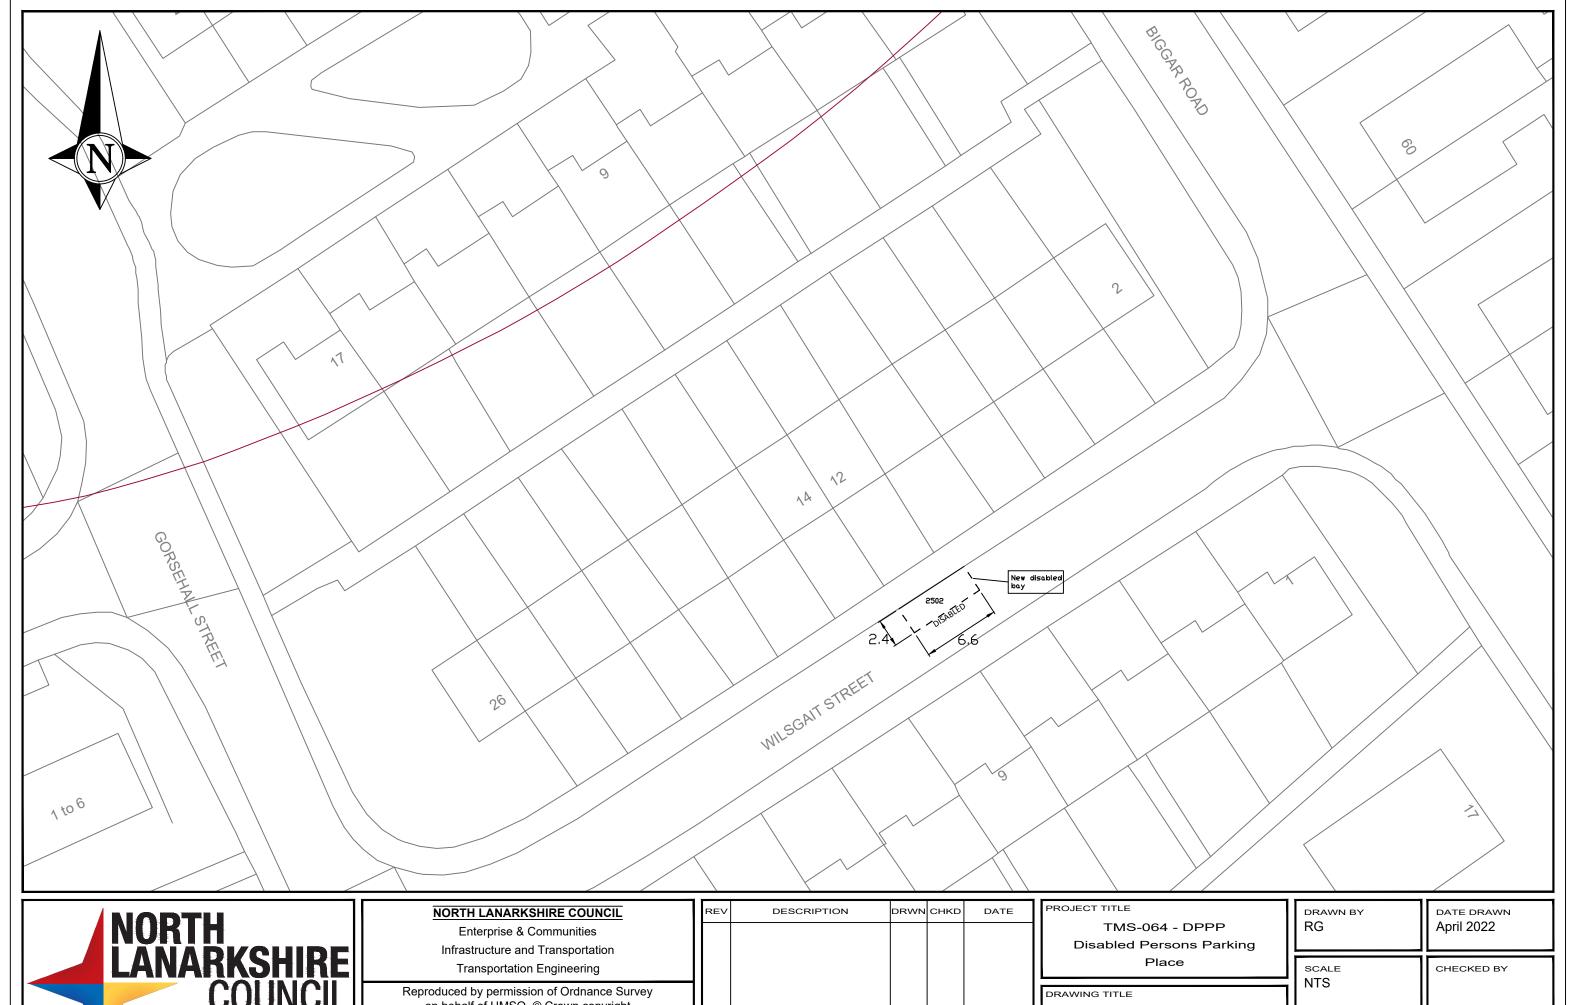

New Disabled Bay Directly Outside of No.12 Wilsgait Street, Cleland ML1 5PE

| drawn by     | DATE DRAWN |
|--------------|------------|
| RG           | April 2022 |
| SCALE<br>NTS | CHECKED BY |

APPROVED BY DRAWING NUMBER TMS-064 - DPPP