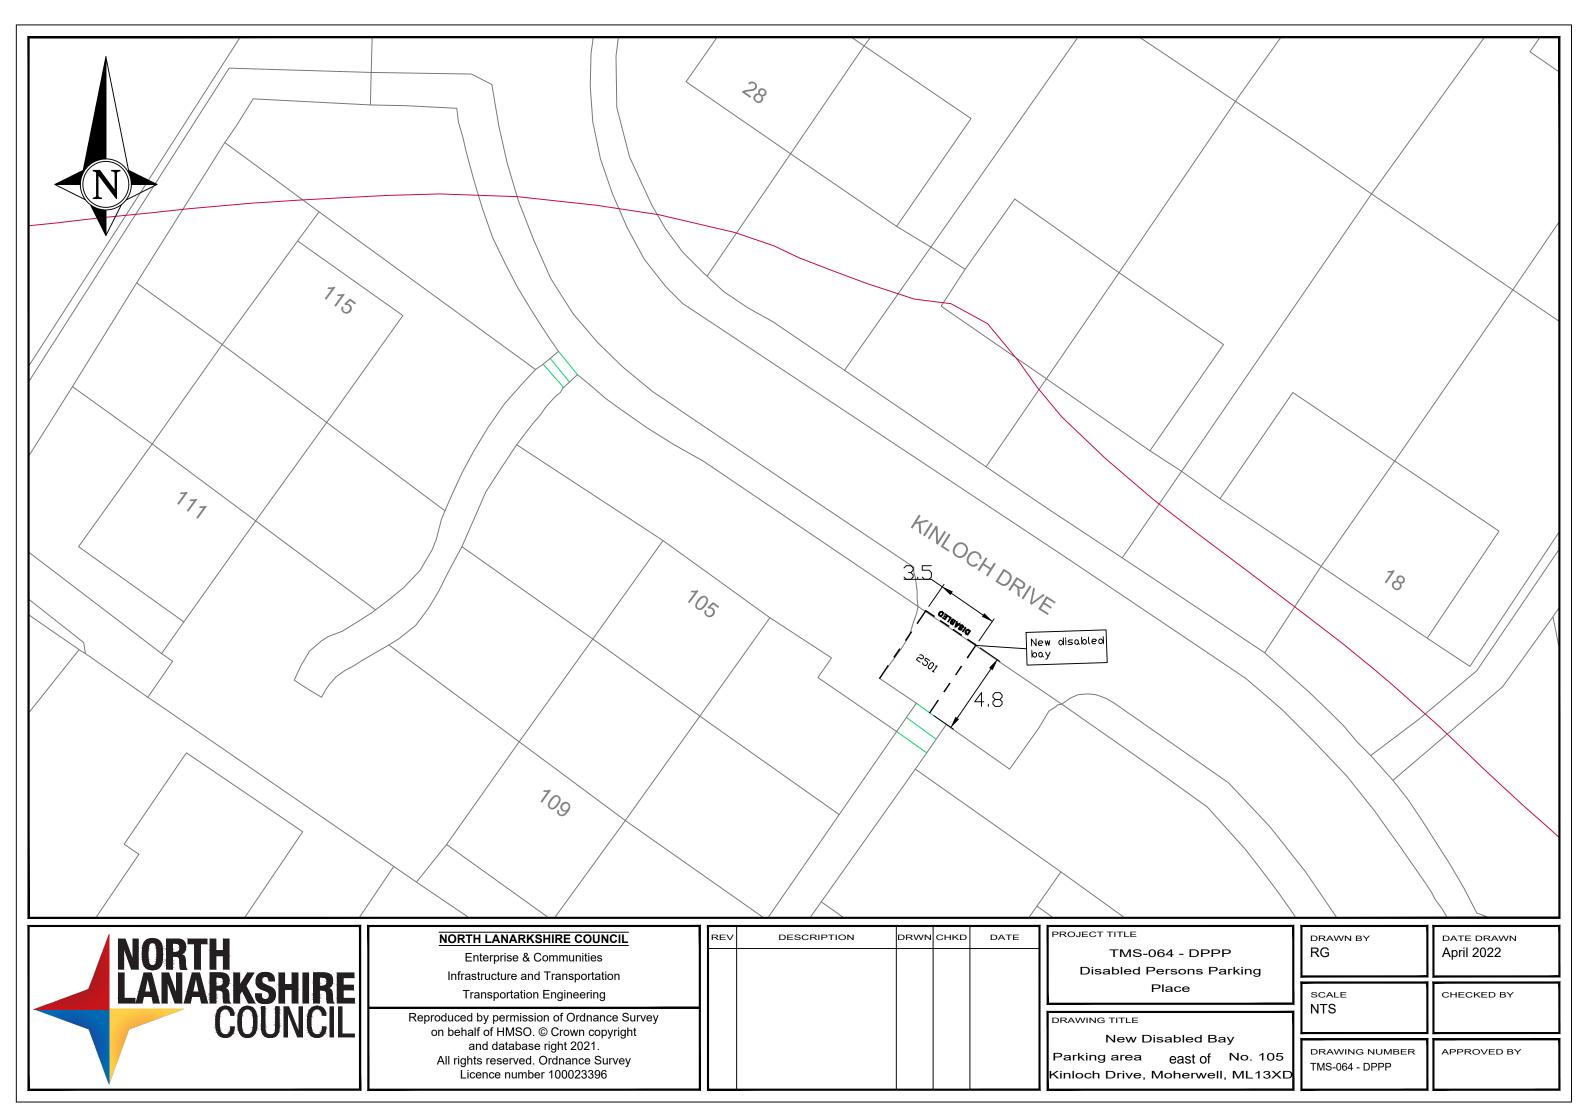

New Disabled Bay Directly Outside of No.12 Wilsgait Street, Cleland ML1 5PE

| drawn by     | DATE DRAWN |
|--------------|------------|
| RG           | April 2022 |
| SCALE<br>NTS | CHECKED BY |

APPROVED BY DRAWING NUMBER TMS-064 - DPPP