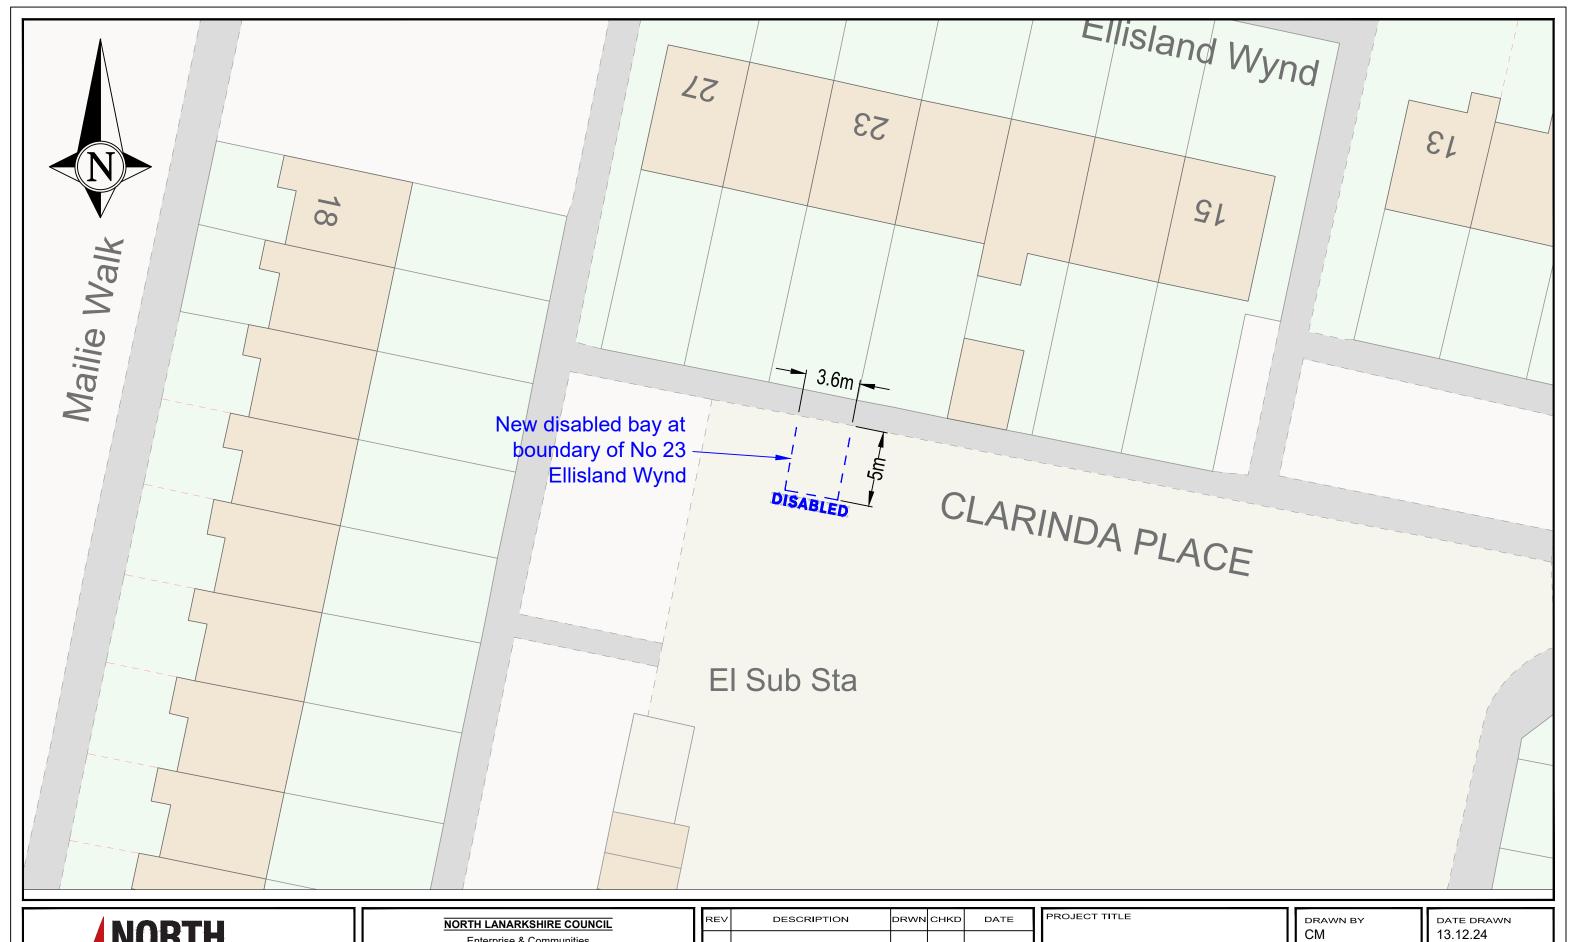

Signing & Lining Contract

North west of 22 Robert Burns Avenue Newarthill 2559

| rawn by<br>:M | DATE DRAWN<br>13.12.24 |
|---------------|------------------------|
|               |                        |