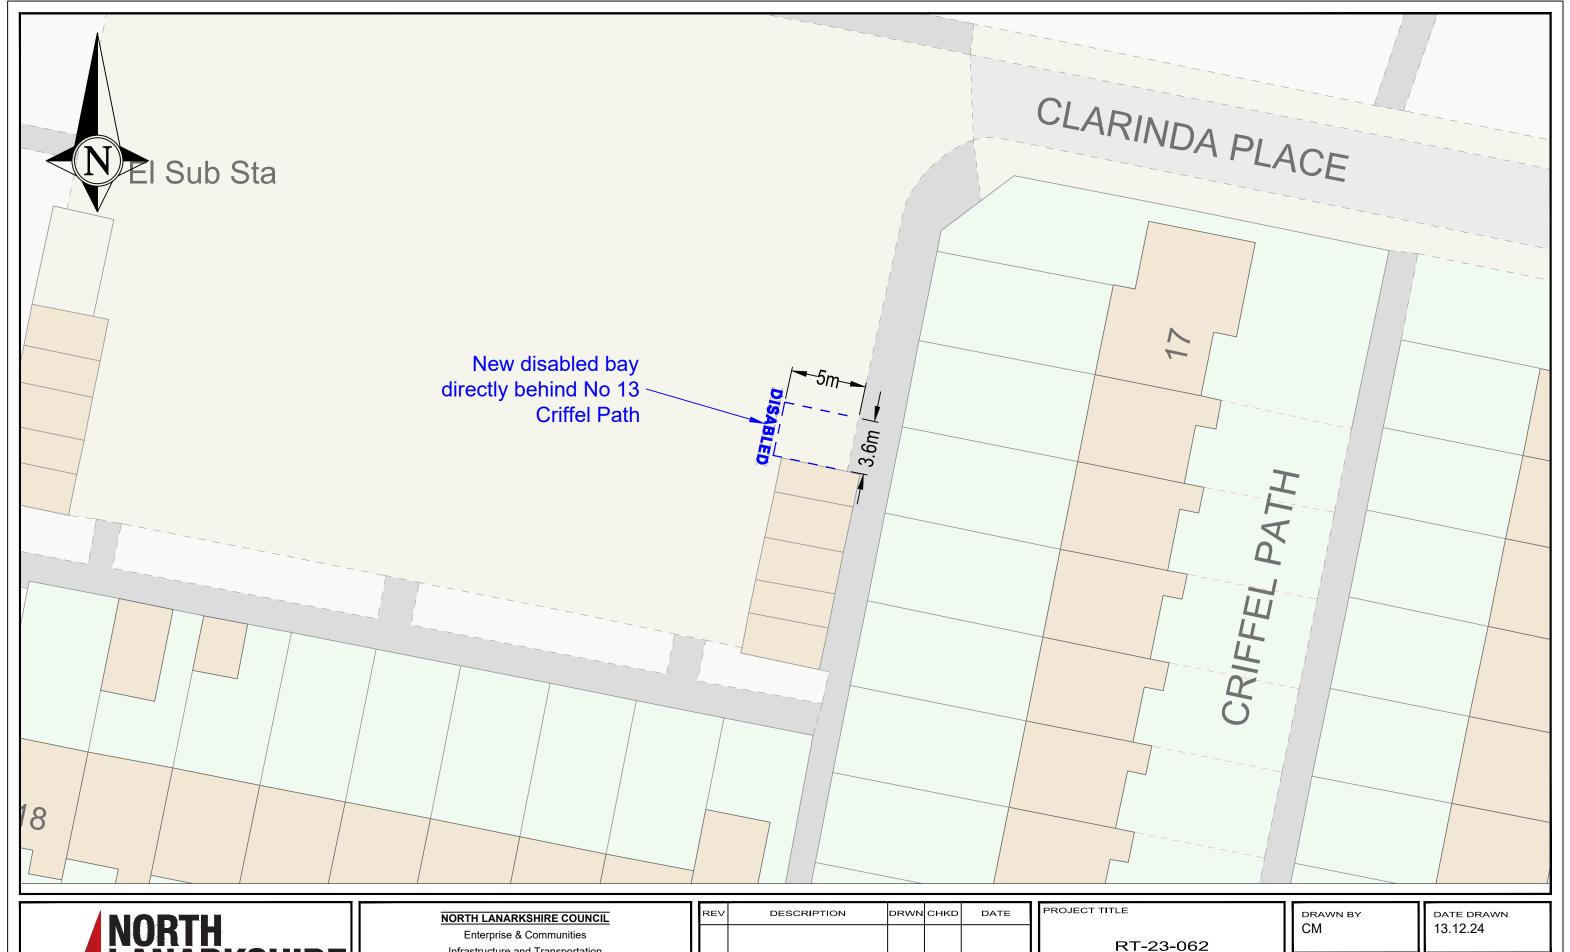

Signing & Lining Contract

DRAWING TITL To the rear of 13 Criffel Path Motherwell 2581

| rawn by<br>:M | DATE DRAWN<br>13.12.24 |
|---------------|------------------------|
|               |                        |
|               |                        |