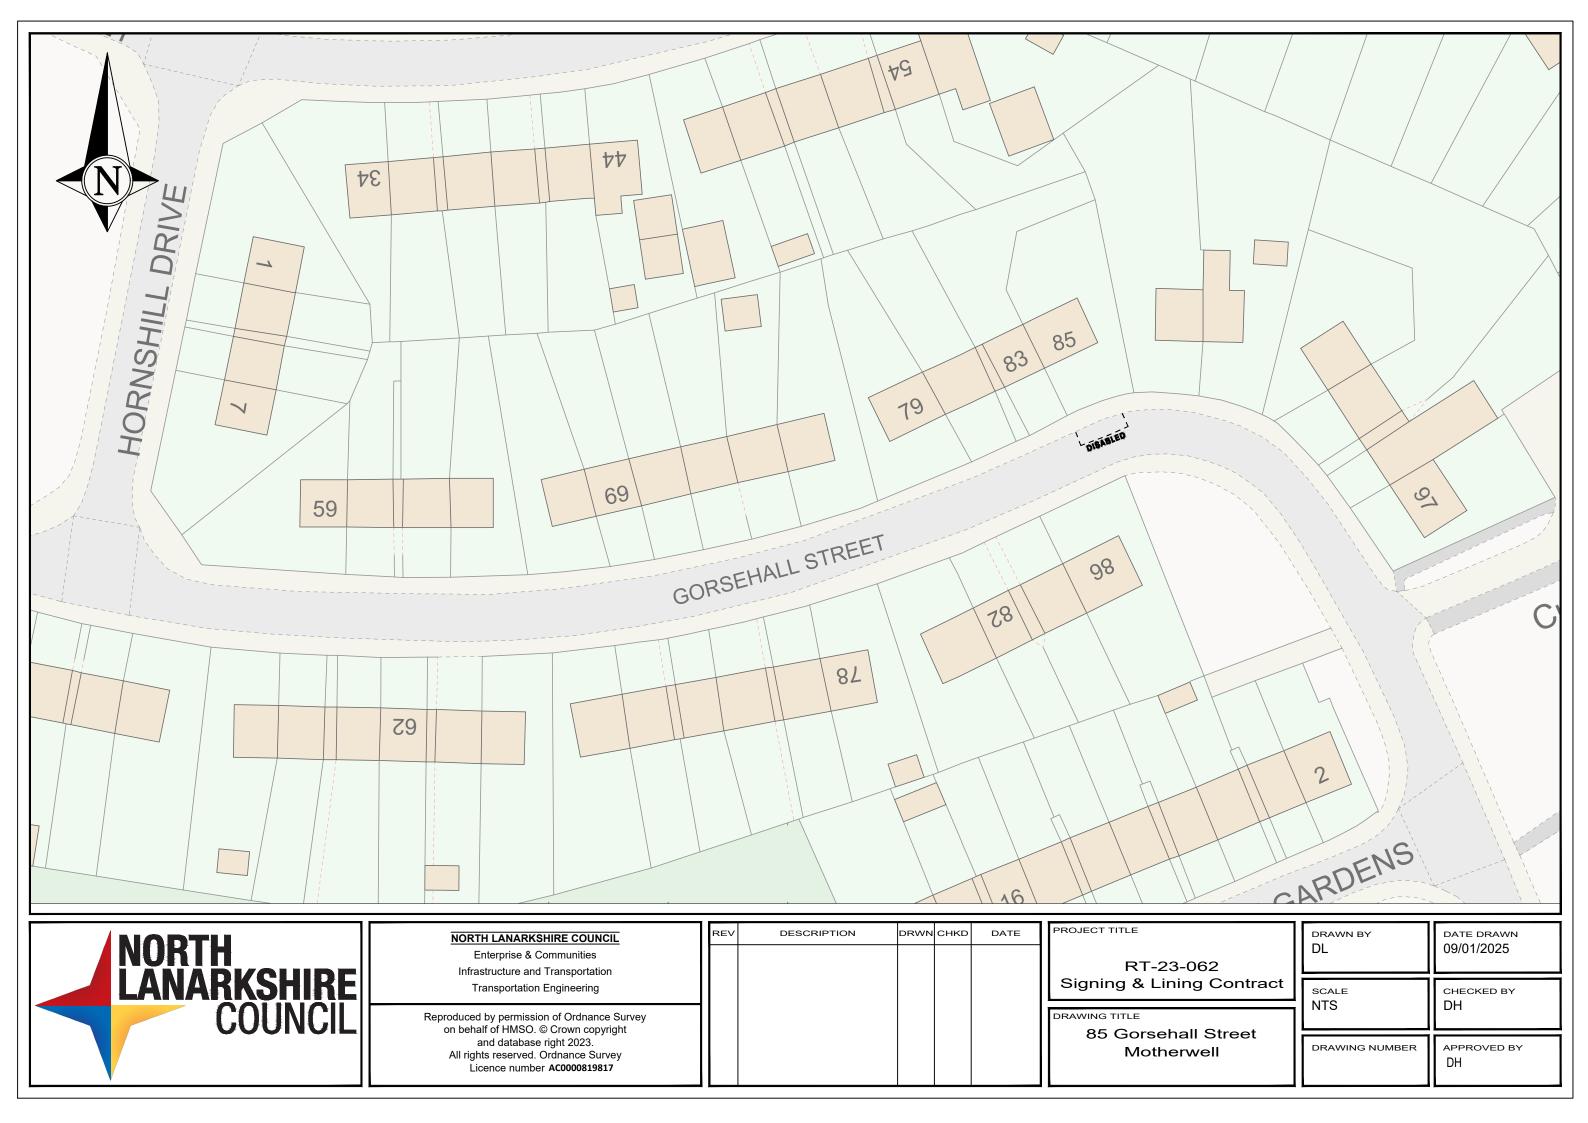

|                    | 19                             | 83 8                                         |  |  |  |  |
|--------------------|--------------------------------|----------------------------------------------|--|--|--|--|
| STREET<br>82<br>82 |                                |                                              |  |  |  |  |
| 62<br>9 Contract   | DRAWN BY<br>DL<br>SCALE<br>NTS | DATE DRAWN<br>09/01/2025<br>CHECKED BY<br>DH |  |  |  |  |
| Street<br>ell      | DRAWING NUMBER                 | approved by<br>DH                            |  |  |  |  |