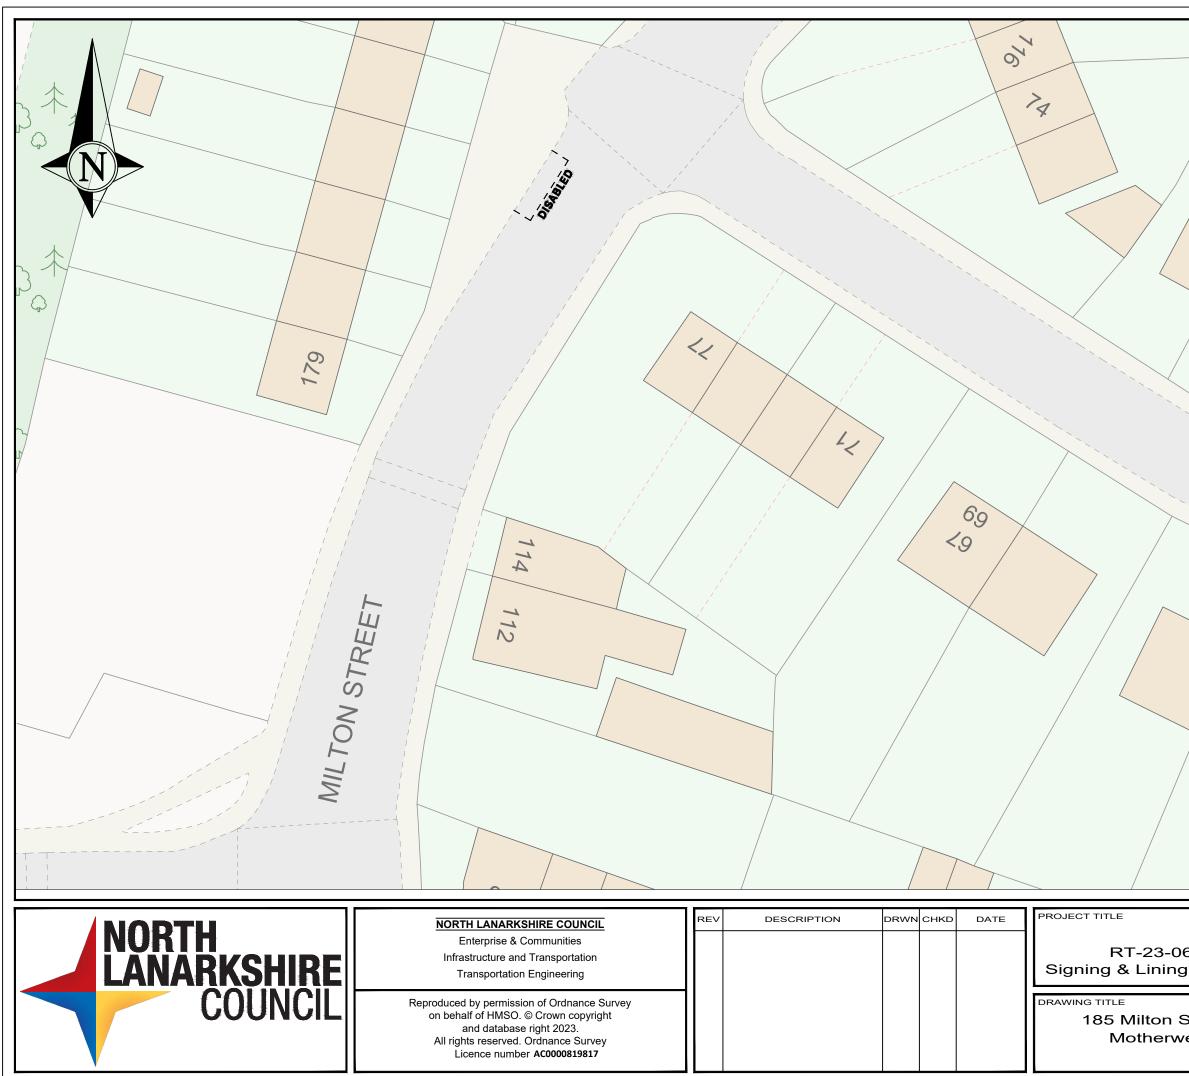

| VULCAN<br>VS SS | DRAWN BY       | DATE DRAWN        |
|-----------------|----------------|-------------------|
| 62              | DL             | 09/01/2025        |
| g Contract      | scale<br>NTS   | снескед ву<br>DH  |
| Street          |                |                   |
| vell            | DRAWING NUMBER | approved by<br>DH |
|                 |                |                   |