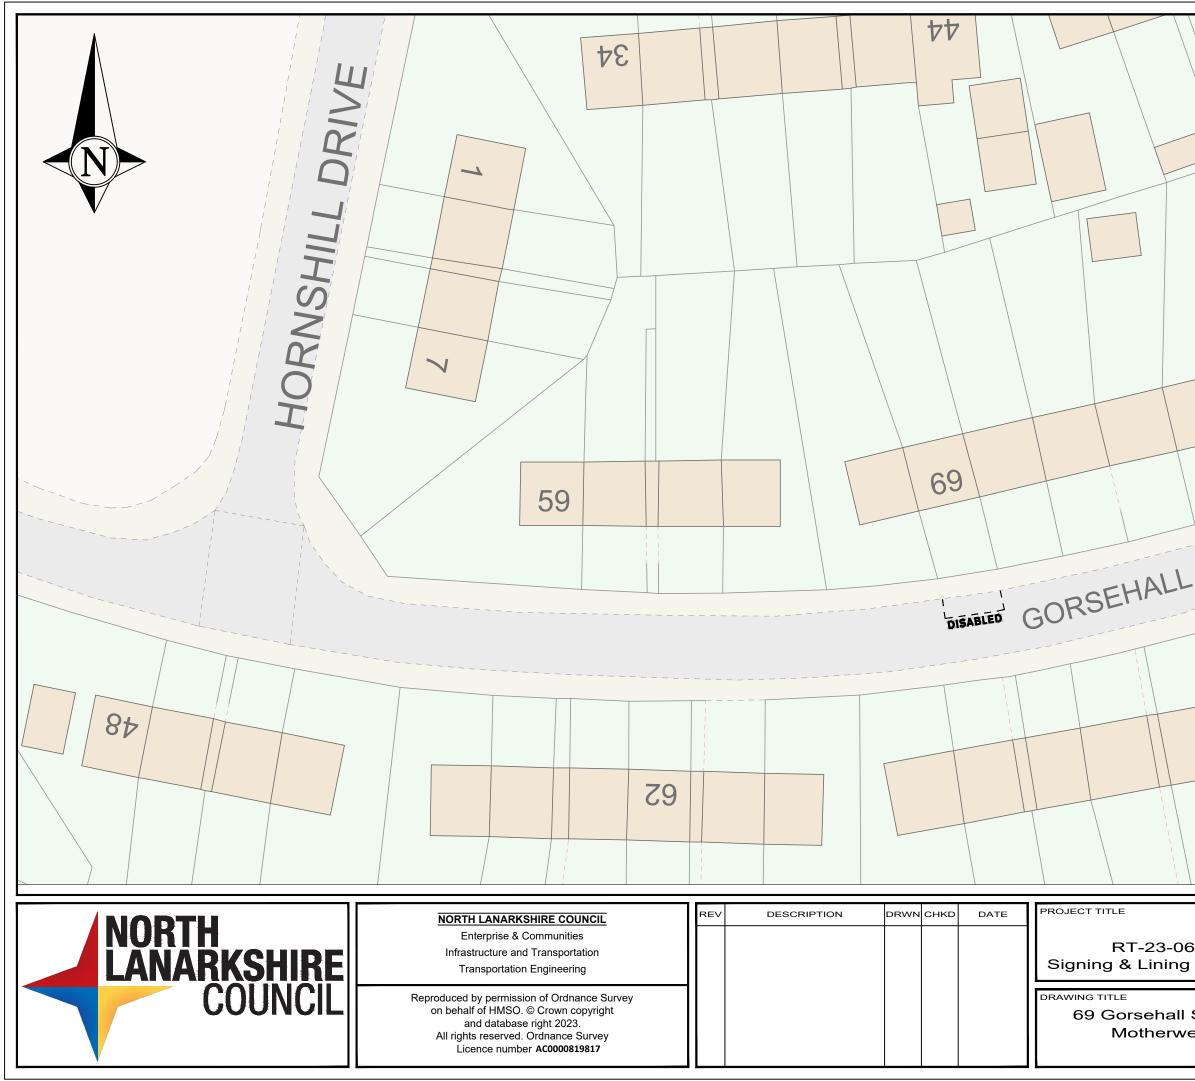

|                    | 19                             | 83 8                                         |  |  |  |  |
|--------------------|--------------------------------|----------------------------------------------|--|--|--|--|
| STREET<br>82<br>82 |                                |                                              |  |  |  |  |
| 62<br>9 Contract   | DRAWN BY<br>DL<br>SCALE<br>NTS | DATE DRAWN<br>09/01/2025<br>CHECKED BY<br>DH |  |  |  |  |
| Street<br>ell      | DRAWING NUMBER                 | approved by<br>DH                            |  |  |  |  |