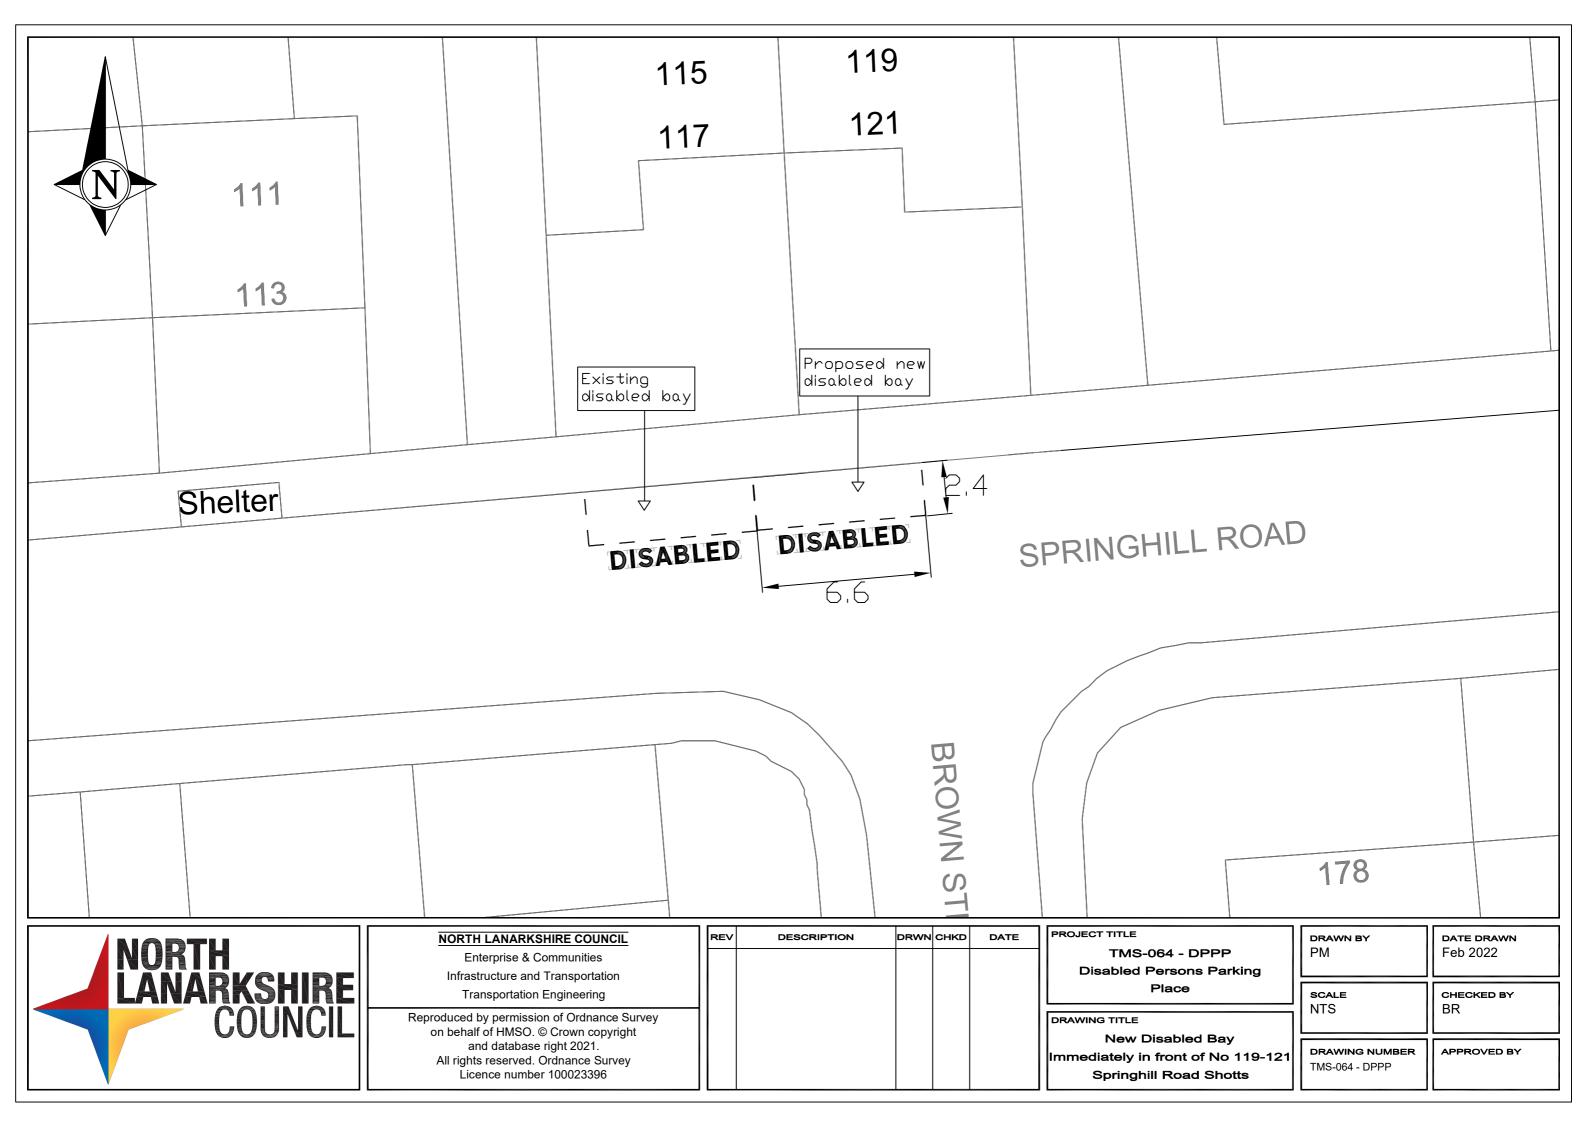

All rights reserved. Ordnance Survey Licence number **AC0000819817** 

| П | REV | DESCRIPTION | DRWN | CHKD | DATE |
|---|-----|-------------|------|------|------|
|   |     |             |      |      |      |
| Ш |     |             |      |      |      |
| Ш |     |             |      |      |      |
| Ш |     |             |      |      |      |
| Ш |     |             |      |      |      |
| Ш |     |             |      |      |      |
| Ш |     |             |      |      |      |
|   |     |             |      |      |      |
|   |     |             |      |      |      |

RT-23-062 Signing & Lining Contract

21 Kilfinan Road **Shotts** 2603

| drawn by | DATE DRAWN |
|----------|------------|
| CM       | 13.12.24   |
| SCALE    | CHECKED BY |

NTS

DRAWING NUMBER APPROVED BY













Infrastructure and Transportation Transportation Engineering

Reproduced by permission of Ordnance Survey on behalf of HMSO. © Crown copyright and database right 2024.

All rights reserved. Ordnance Survey Licence number AC0000819817

| П | REV | DESCRIPTION | DRWN | CHKD | DATE |
|---|-----|-------------|------|------|------|
|   |     |             |      |      |      |
|   |     |             |      |      |      |
|   |     |             |      |      |      |
|   |     |             |      |      |      |
|   |     |             |      |      |      |
|   |     |             |      |      |      |
|   |     |             |      |      |      |

Signing & Lining Contract

DRAWING TITLE South of 105 Currieside Avenue **Shotts** 

| drawn by<br>CM | 03.12.24   |
|-------------