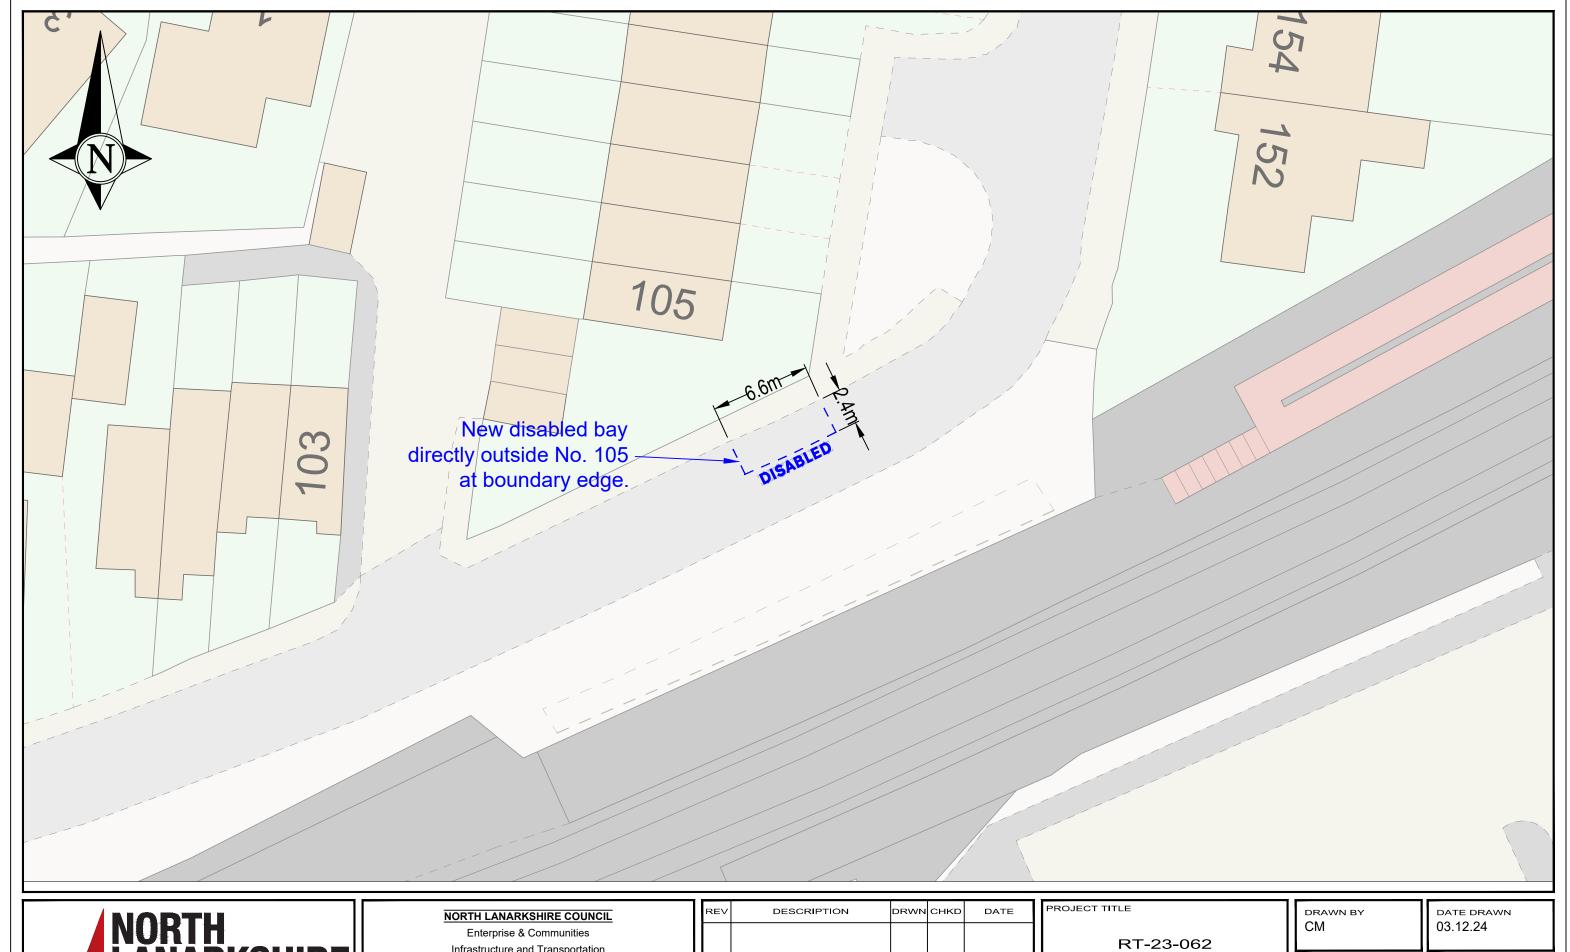

Signing & Lining Contract

DRAWING TITLE South of 105 Currieside Avenue **Shotts** 

| drawn by<br>CM | 03.12.24   |
|----------------|------------|
| scale<br>NTS   | CHECKED BY |

DRAWING NUMBER APPROVED BY