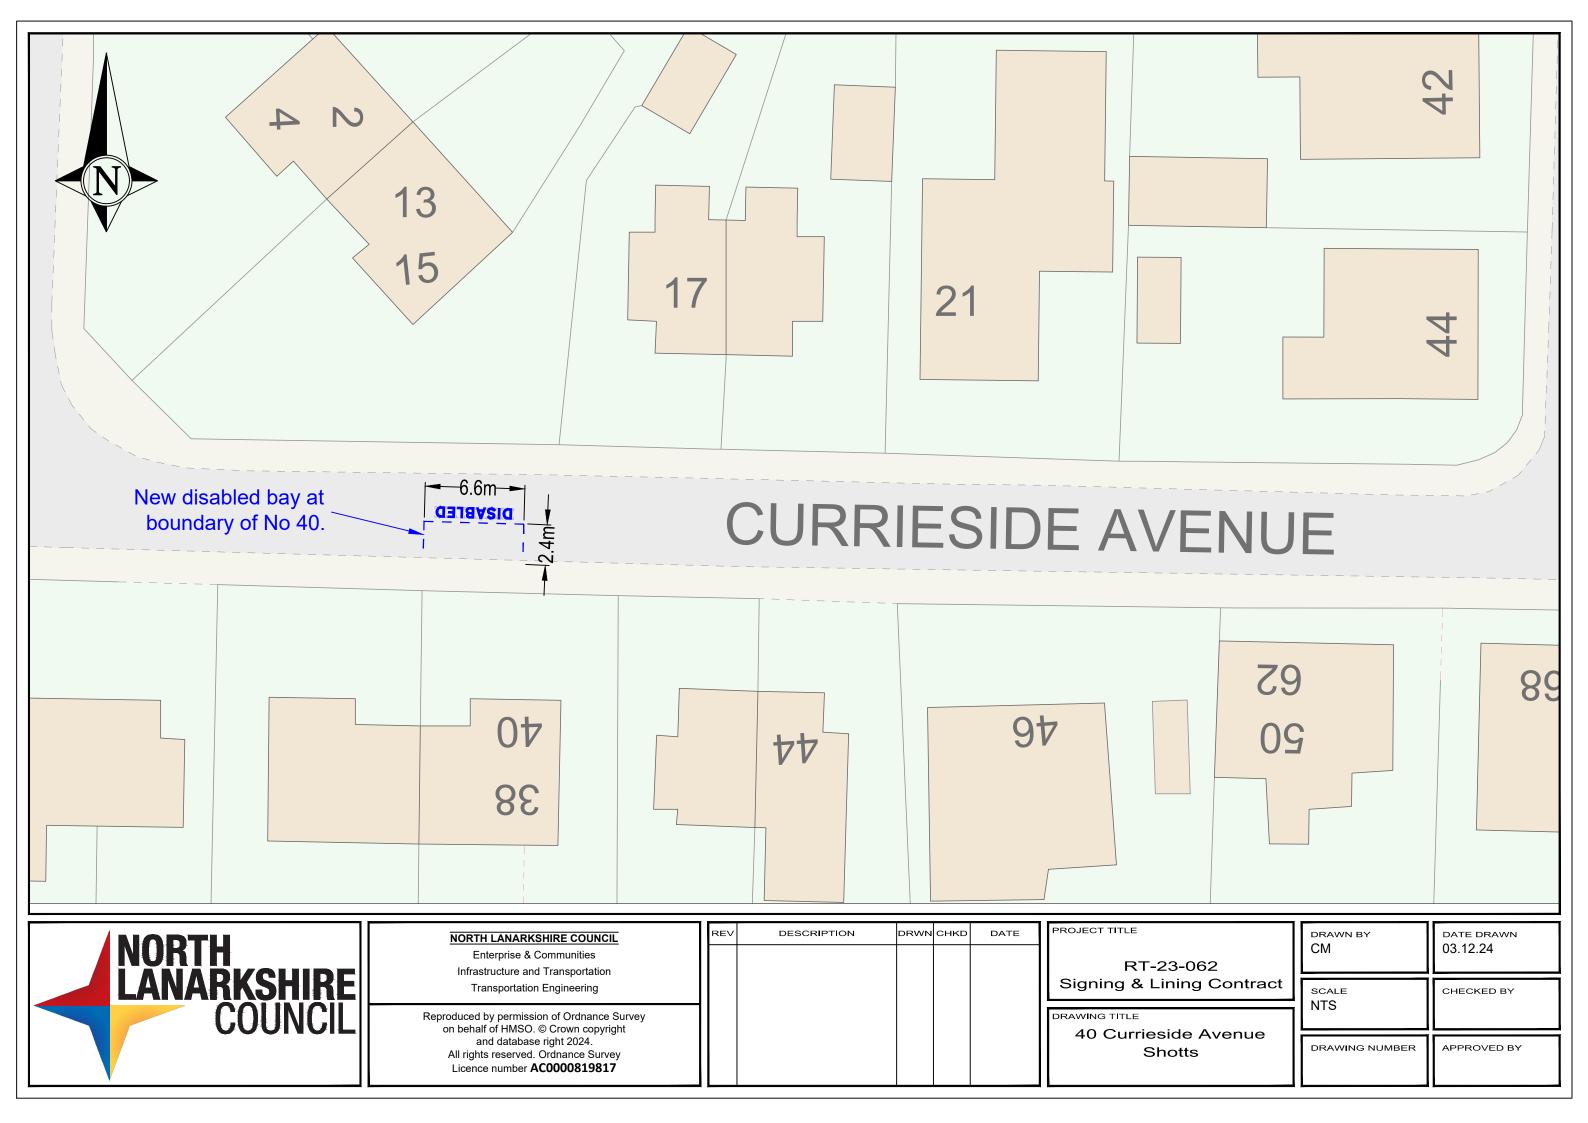

Signing & Lining Contract

DRAWING TITLE South of 105 Currieside Avenue **Shotts** 

| drawn by<br>CM | 03.12.24   |
|----------------|------------|
| scale<br>NTS   | CHECKED BY |

DRAWING NUMBER APPROVED BY