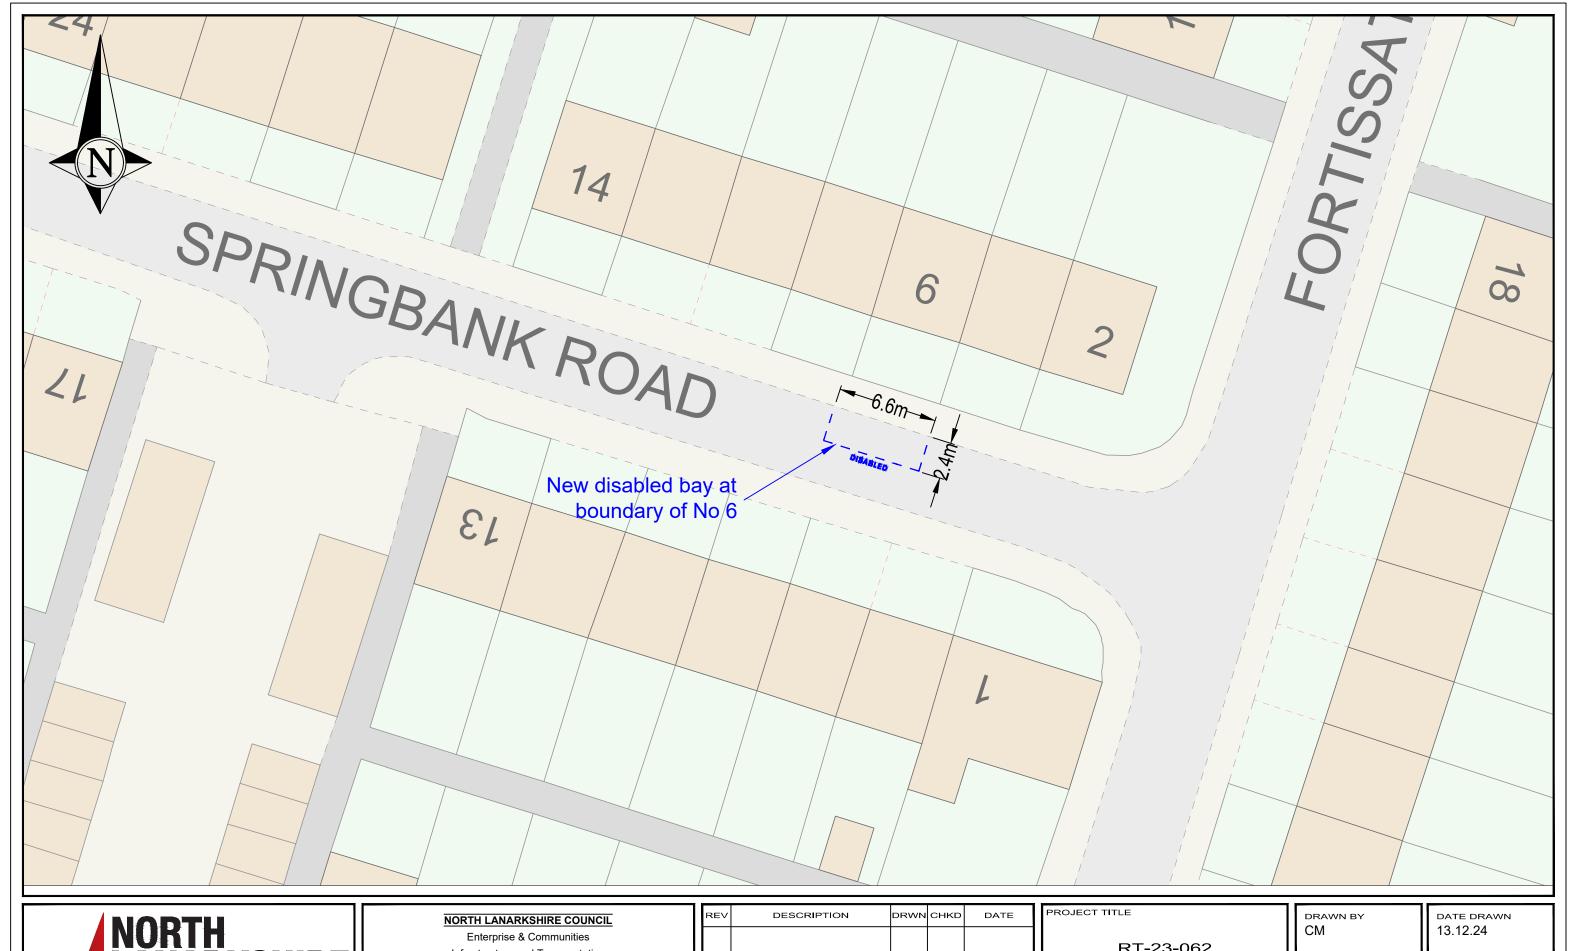

RT-23-062 Signing & Lining Contract

DRAWING TITL

6 Springbank Road Shotts 2544

| drawn by     | DATE DRAWN |
|--------------|------------|
| CM           | 13.12.24   |
| scale<br>NTS | CHECKED BY |

DRAWING NUMBER APPROVED BY