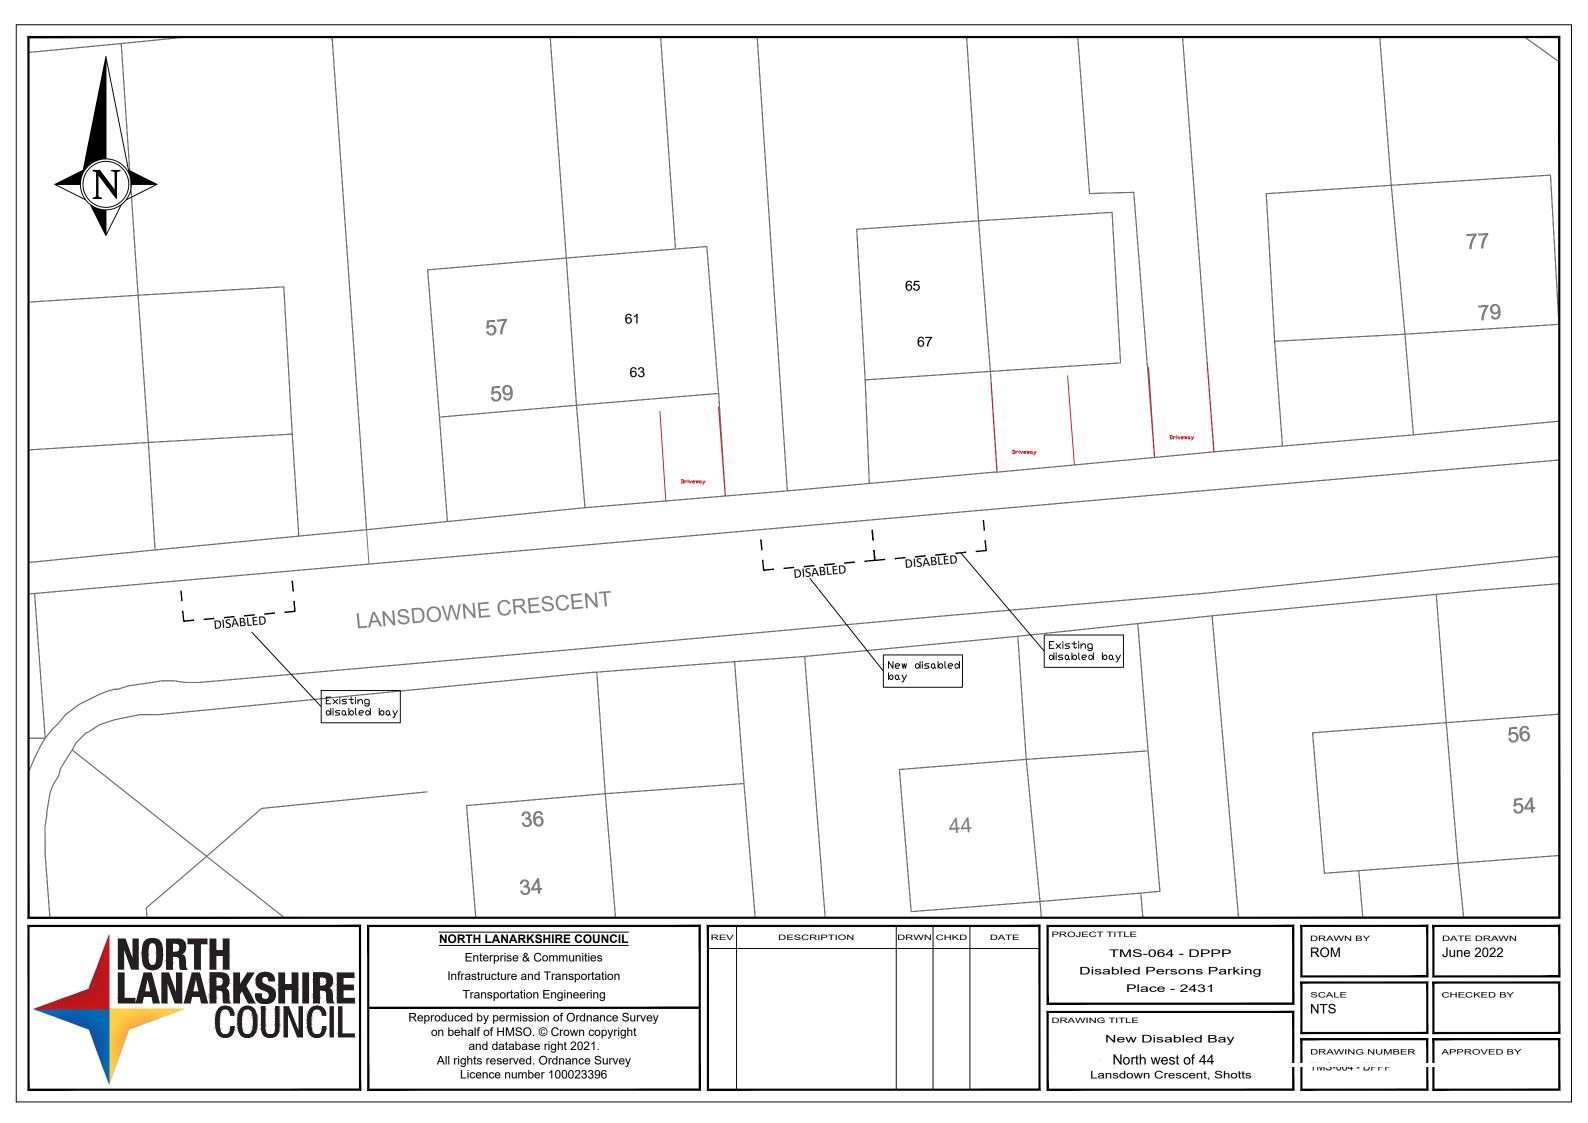

rights reserved. Ordnance Survey Licence number **AC0000819817** 

| П | REV | DESCRIPTION | DRWN | CHKD | DATE |
|---|-----|-------------|------|------|------|
|   |     |             |      |      |      |
| Ш |     |             |      |      |      |
| Ш |     |             |      |      |      |
| Ш |     |             |      |      |      |
| Ш |     |             |      |      |      |
| Ш |     |             |      |      |      |
| Ш |     |             |      |      |      |
|   |     |             |      |      |      |
|   |     |             |      |      |      |

RT-23-062 Signing & Lining Contract

21 Kilfinan Road **Shotts** 2603

| drawn by | DATE DRAWN |
|----------|------------|
| CM       | 13.12.24   |
| SCALE    | CHECKED BY |

NTS

DRAWING NUMBER APPROVED BY













Infrastructure and Transportation Transportation Engineering

Reproduced by permission of Ordnance Survey on behalf of HMSO. © Crown copyright and database right 2024.

All rights reserved. Ordnance Survey Licence number AC0000819817

| П | REV | DESCRIPTION | DRWN | CHKD | DATE |
|---|-----|-------------|------|------|------|
|   |     |             |      |      |      |
|   |     |             |      |      |      |
|   |     |             |      |      |      |
|   |     |             |      |      |      |
|   |     |             |      |      |      |
|   |     |             |      |      |      |
|   |     |             |      |      |      |

Signing & Lining Contract

DRAWING TITLE South of 105 Currieside Avenue **Shotts** 

| drawn by<br>CM | 03.12.24   |
|----------------|