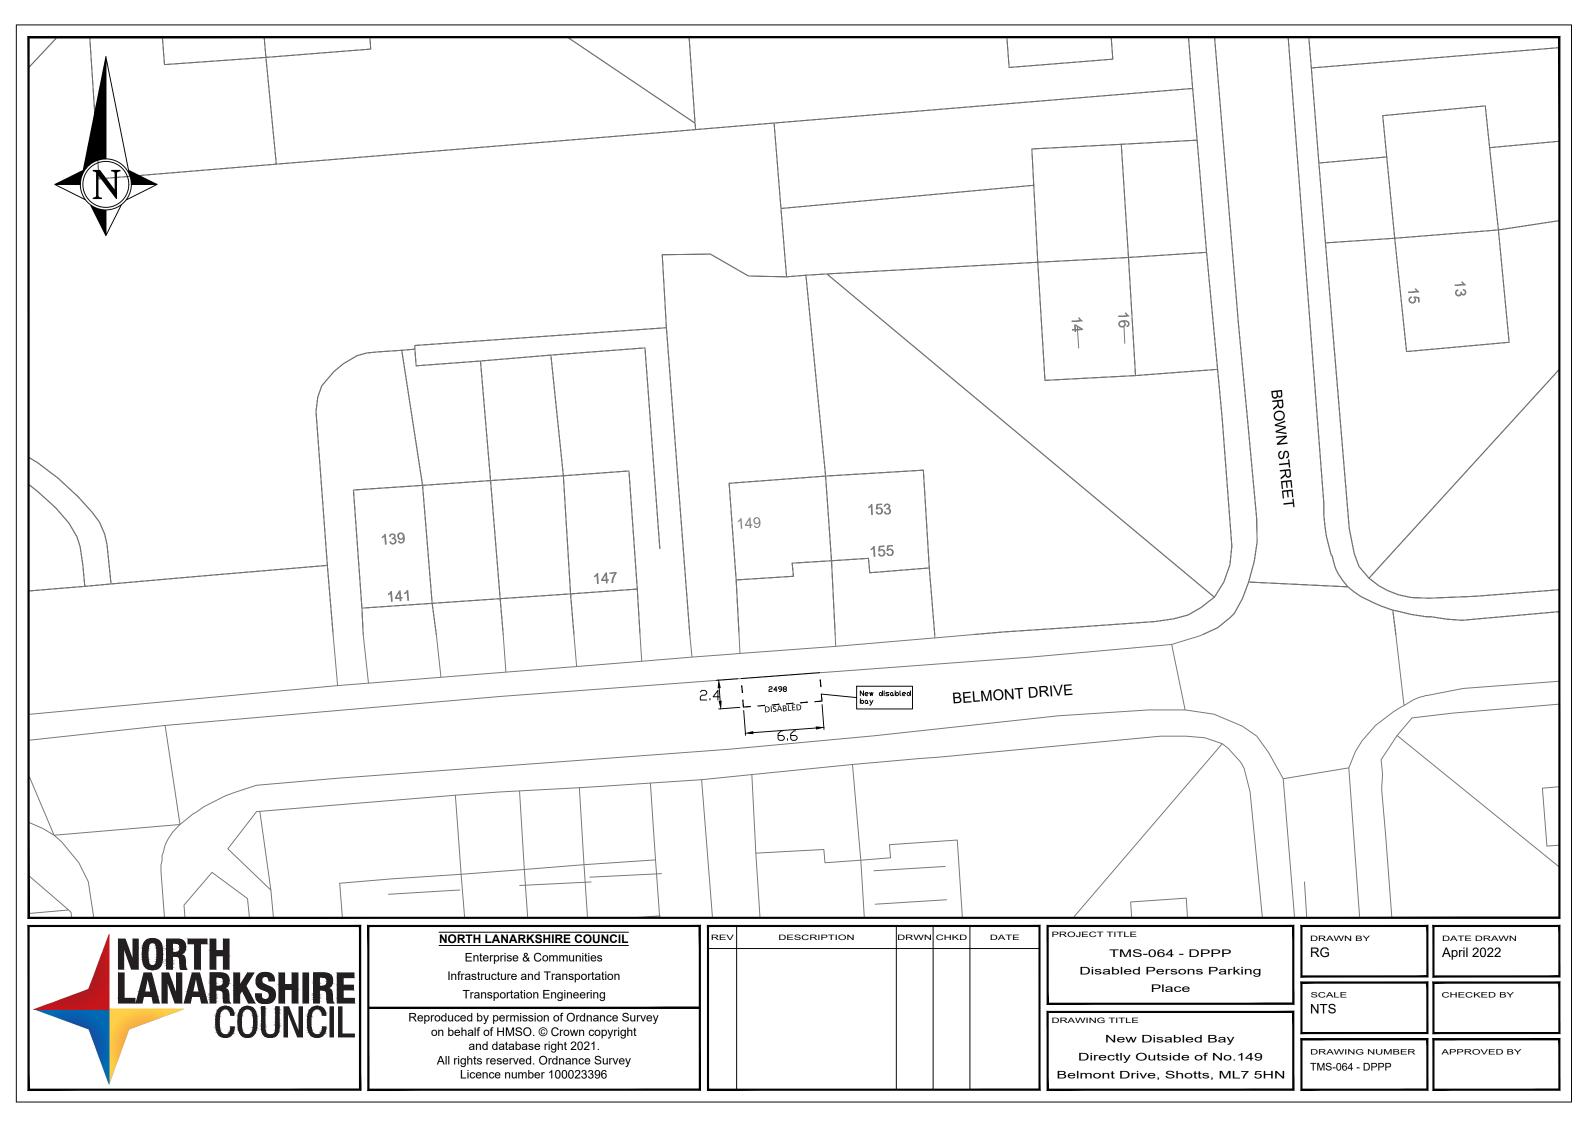

l rights reserved. Ordnance Survey Licence number **AC0000819817** 

| П | REV | DESCRIPTION | DRWN | CHKD | DATE |
|---|-----|-------------|------|------|------|
|   |     |             |      |      |      |
| Ш |     |             |      |      |      |
| Ш |     |             |      |      |      |
| Ш |     |             |      |      |      |
| Ш |     |             |      |      |      |
| Ш |     |             |      |      |      |
| Ш |     |             |      |      |      |
|   |     |             |      |      |      |
|   |     |             |      |      |      |

RT-23-062 Signing & Lining Contract

21 Kilfinan Road **Shotts** 2603

| drawn by | DATE DRAWN |
|----------|------------|
| CM       | 13.12.24   |
| SCALE    | CHECKED BY |

NTS

DRAWING NUMBER APPROVED BY













Infrastructure and Transportation Transportation Engineering

Reproduced by permission of Ordnance Survey on behalf of HMSO. © Crown copyright and database right 2024.

All rights reserved. Ordnance Survey Licence number AC0000819817

| П | REV | DESCRIPTION | DRWN | CHKD | DATE |
|---|-----|-------------|------|------|------|
|   |     |             |      |      |      |
|   |     |             |      |      |      |
|   |     |             |      |      |      |
|   |     |             |      |      |      |
|   |     |             |      |      |      |
|   |     |             |      |      |      |
|   |     |             |      |      |      |

Signing & Lining Contract

DRAWING TITLE South of 105 Currieside Avenue **Shotts** 

| drawn by<br>CM | 03.12.24   |
|---------------