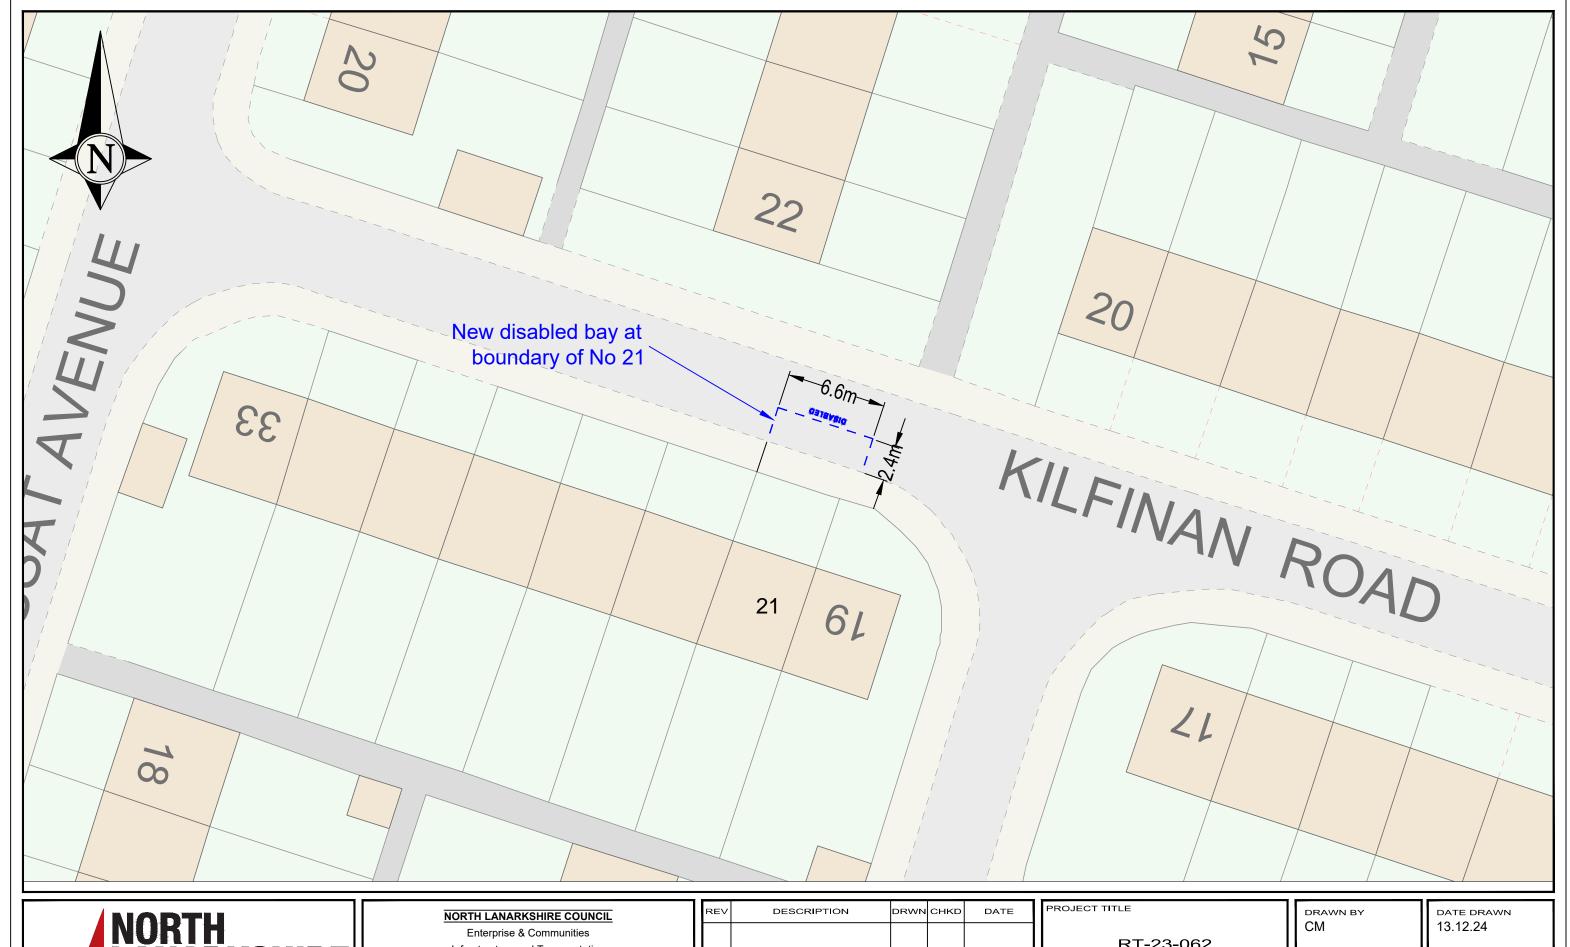

RT-23-062 Signing & Lining Contract

21 Kilfinan Road **Shotts** 2603

| drawn by | DATE DRAWN |
|----------|------------|
| CM       | 13.12.24   |
| SCALE    | CHECKED BY |

NTS

DRAWING NUMBER APPROVED BY

Infrastructure and Transportation Transportation Engineering