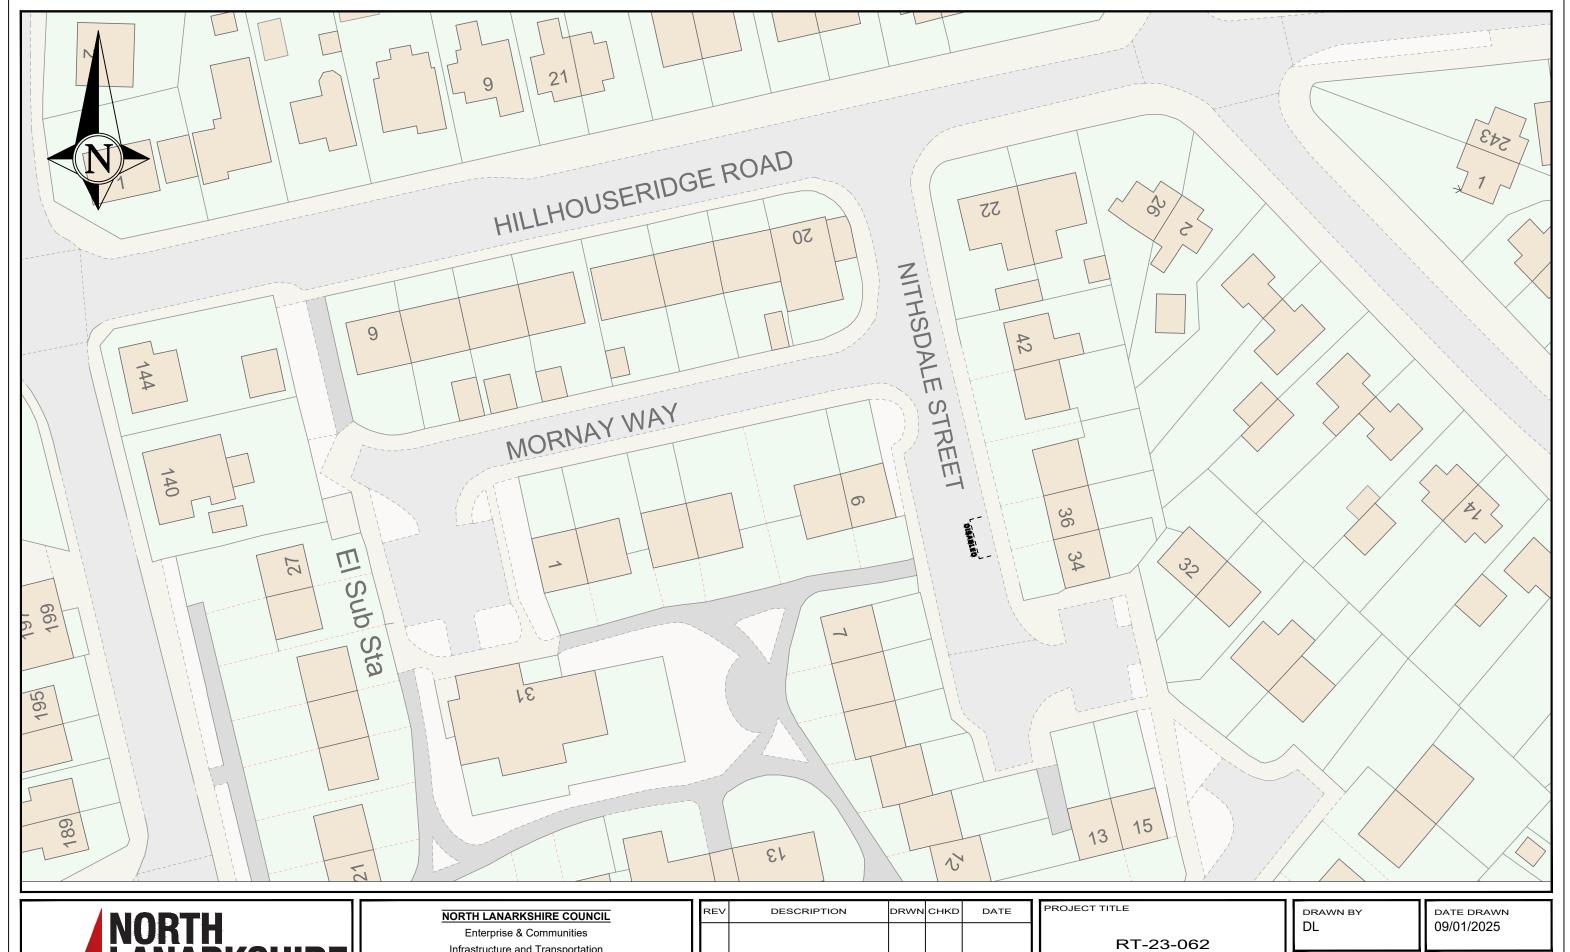

Signing & Lining Contract

36 Nithsdale Street **Shotts** 

| DRAWN BY | date drawn |
|----------|------------|
| DL       | 09/01/2025 |
|          |            |

SCALE CHECKED BY NTS DH

DRAWING NUMBER APPROVED BY