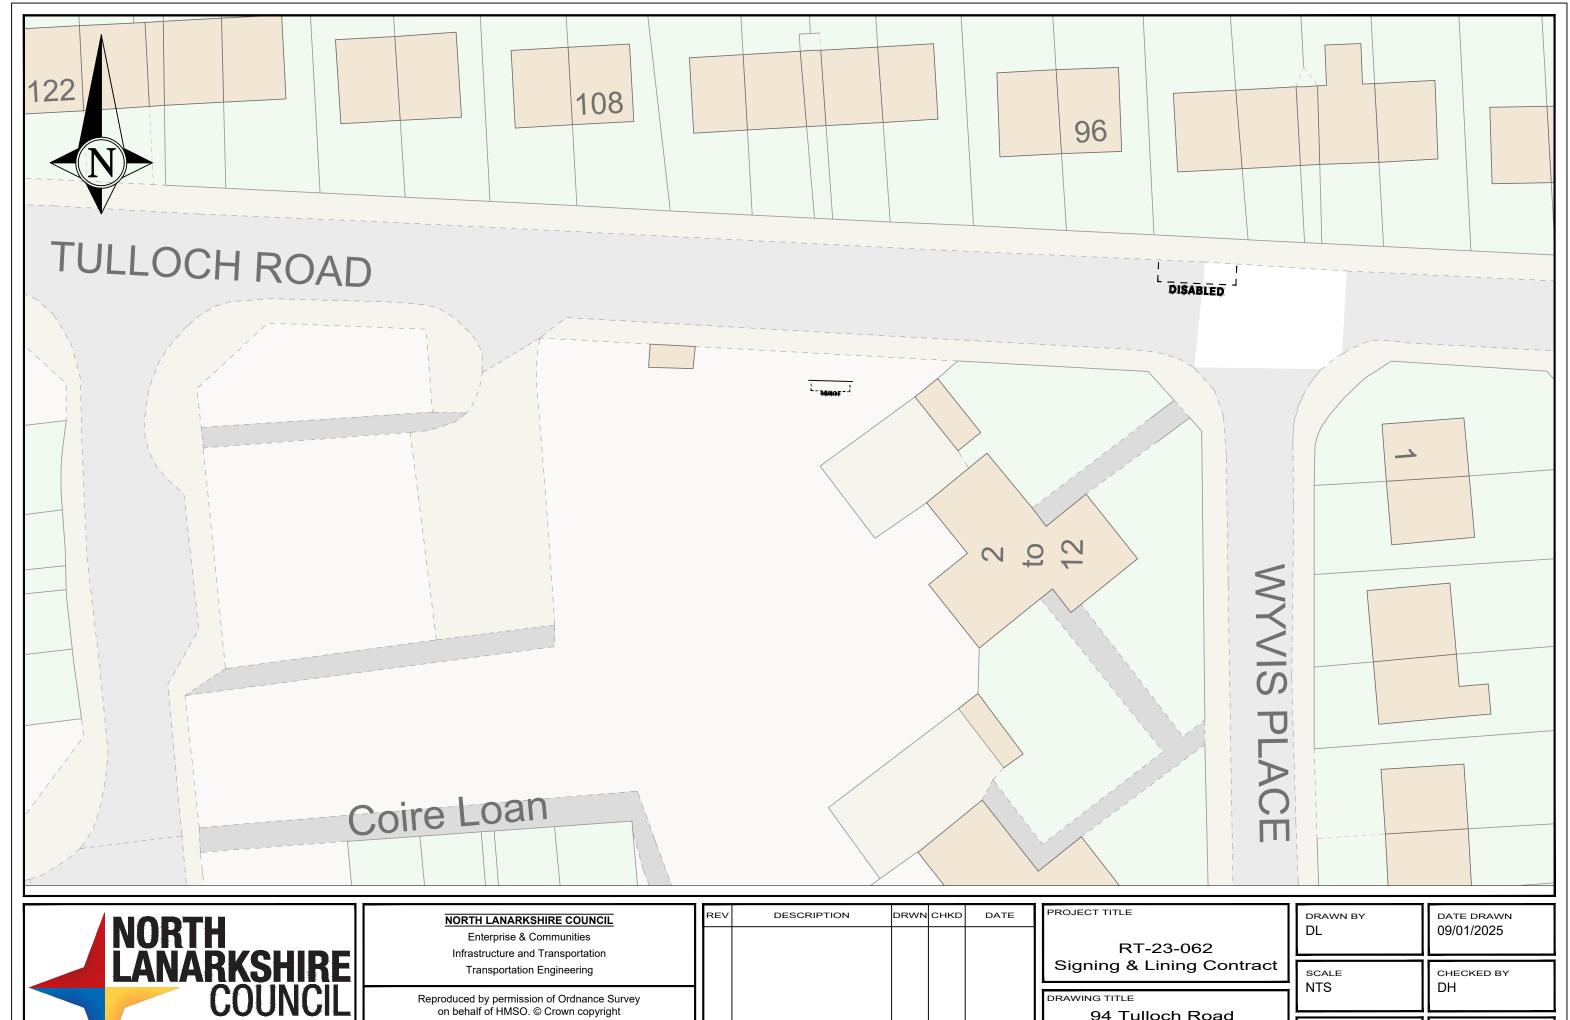

permission of Ordnance Survey on behalf of HMSO. © Crown copyright and database right 2023.
All rights reserved. Ordnance Survey Licence number AC0000819817

| l | REV | DESCRIPTION | DRWN | CHKD | DATE |
|---|-----|-------------|------|------|------|
| l |     |             |      |      |      |
| l |     |             |      |      |      |
| l |     |             |      |      |      |
| 1 |     |             |      |      |      |
| l |     |             |      |      |      |
| l |     |             |      |      |      |
|   |     |             |      |      |      |

Signing & Lining Contract

36 Nithsdale Street **Shotts** 

| DRAWN BY | date drawn |
|----------|------------|
| DL       | 09/01/2025 |
|          |            |

SCALE CHECKED BY NTS DH

DRAWING NUMBER APPROVED BY





and database right 2023.
All rights reserved. Ordnance Survey Licence number AC0000819817

| REV | DESCRIPTION | DRWN | CHKD | DATE |
|-----|-------------|------|------|------|
|     |             |      |      |      |
|     |             |      |      |      |
|     |             |      |      |      |
|     |             |      |      |      |
|     |             |      |      |      |
|     |             |      |      |      |
|     |             |      |      |      |
|     |             | I    |      |      |

94 Tulloch Road **Shotts** 

DRAWING NUMBER APPROVED BY