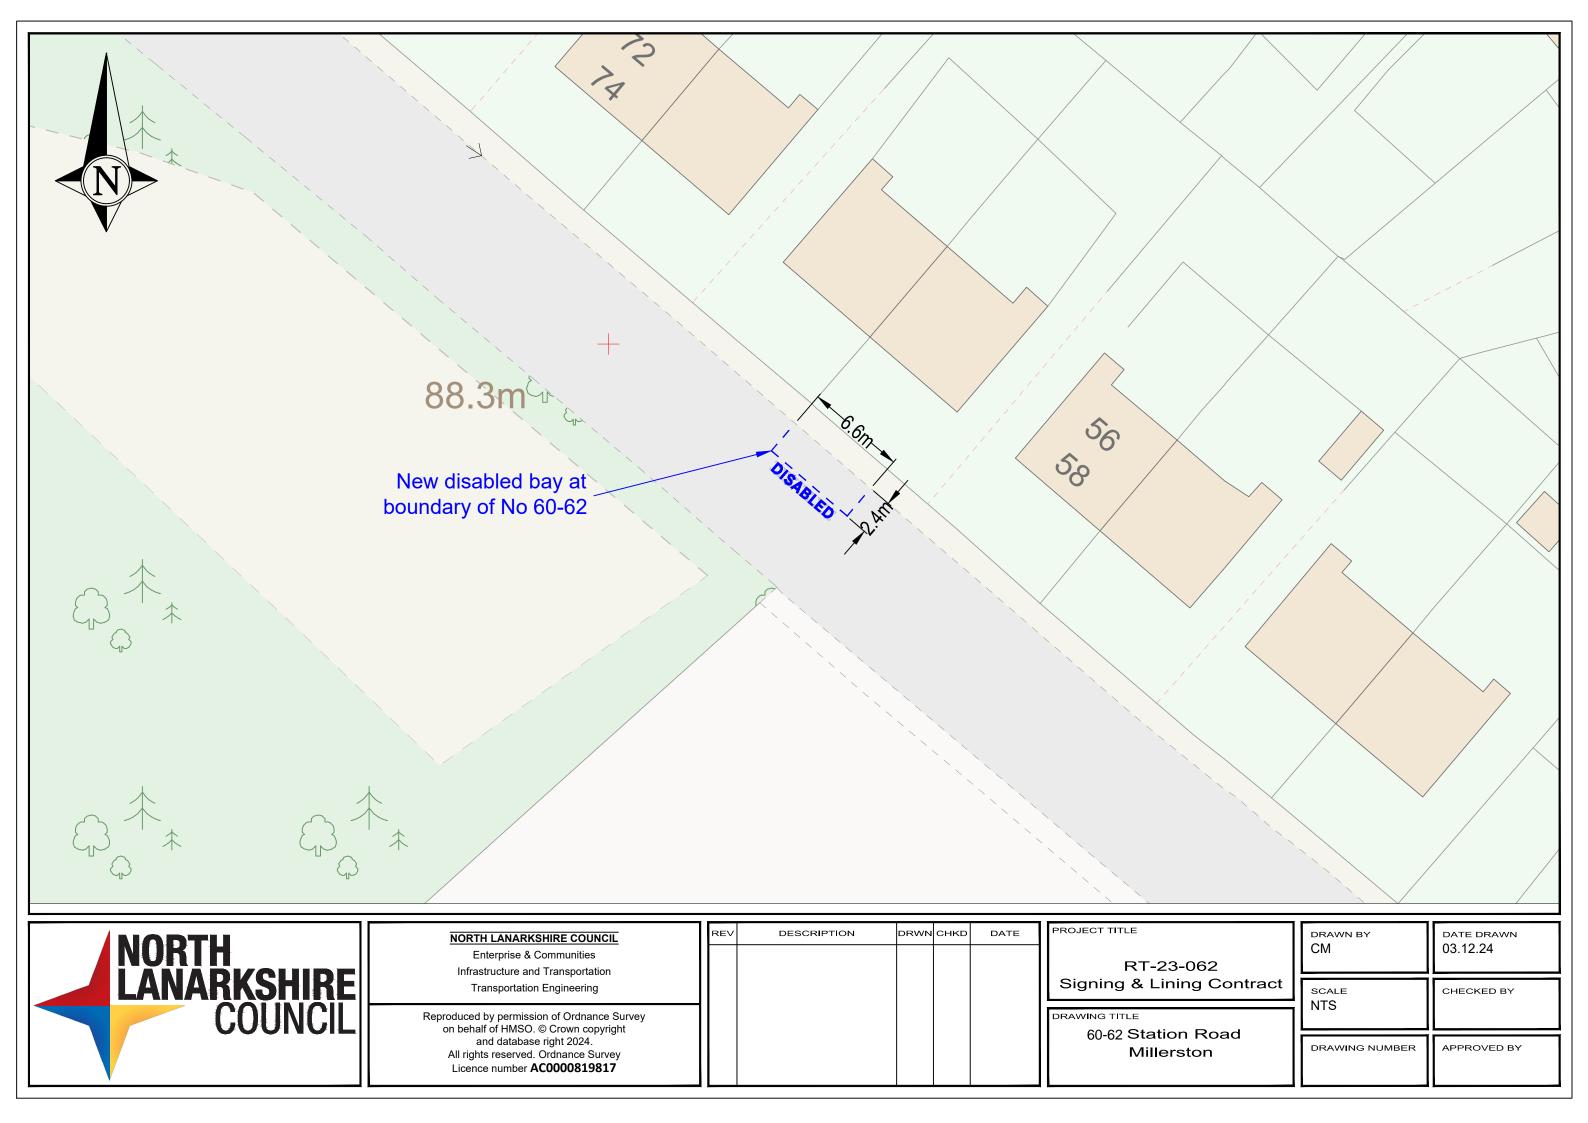

---------------------------------------------------------------------------------------------------------------------------------------------------------------------------------------------------------------------------------------------------------------------------------------------------------------------|---------------------------------|----------------------------------------------------------------------------------------------------------------------------|
| NORTH LANARKSHIRE COUNCIL DESCRIPTION DRAWN BY OHECKED DATE   Infrastructure and Transportation Transportation Engineering Infrastructure and Transportation Infras | Disabled Person's Parking Place | DRAWN BY<br>BA DATE DRAWN<br>4-04-2022<br>SCALE<br>NTS CHECKED BY<br>JS<br>DRAWING NUMBER<br>TMS064/2454 APPROVED BY<br>JS |