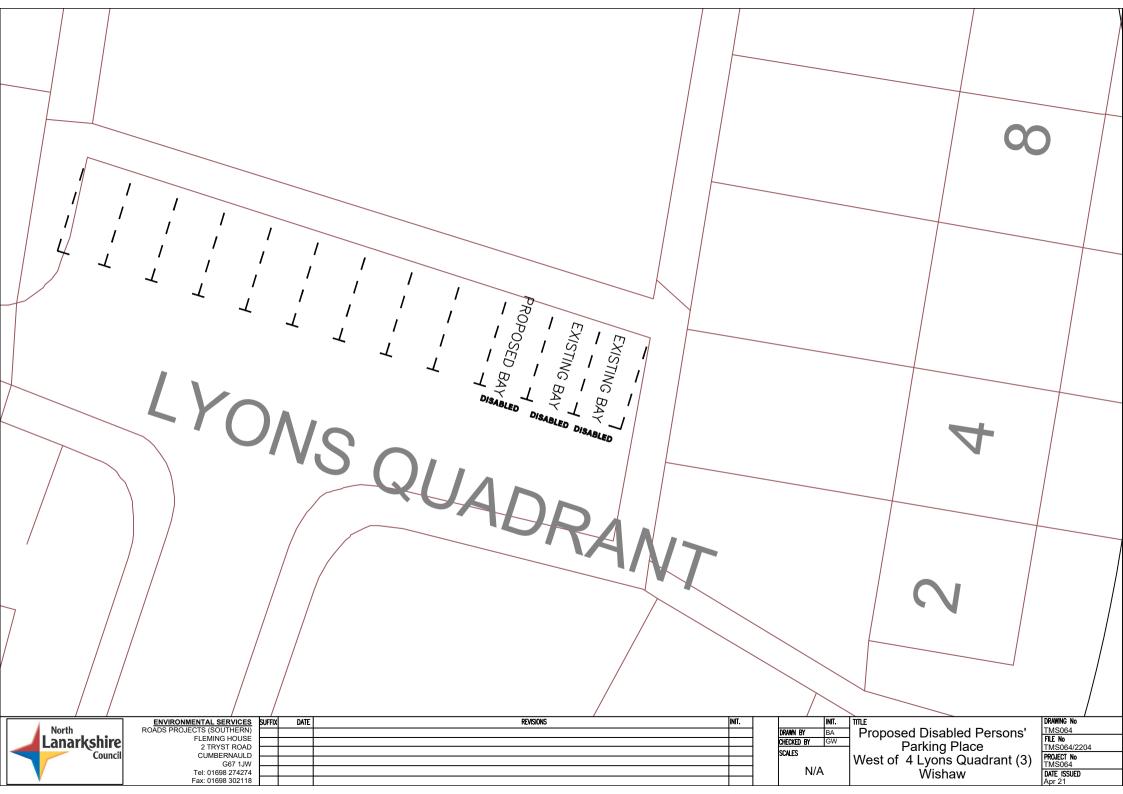

Survey on behalf of HMSO. © Crown copyright and database right 2023.

All rights reserved. Ordnance Survey Licence number AC0000819817

| l | REV | DESCRIPTION | DRWN | CHKD | DATE |
|---|-----|-------------|------|------|------|
| l |     |             |      |      |      |
| l |     |             |      |      |      |
| 4 |     |             |      |      |      |
|   |     |             |      |      |      |
|   |     |             |      |      |      |
| l |     |             |      |      |      |
|   |     |             |      |      |      |

RT-23-062 Signing & Lining Contract

DRAWING TITLE

27 Newton Drive Wishaw

| drawn by | DATE DRAWN |
|----------|------------|
| DL       | 09/01/2025 |
| SCALE    | CHECKED BY |
| NTS      | DH         |

DRAWING NUMBER APPROVED BY DH