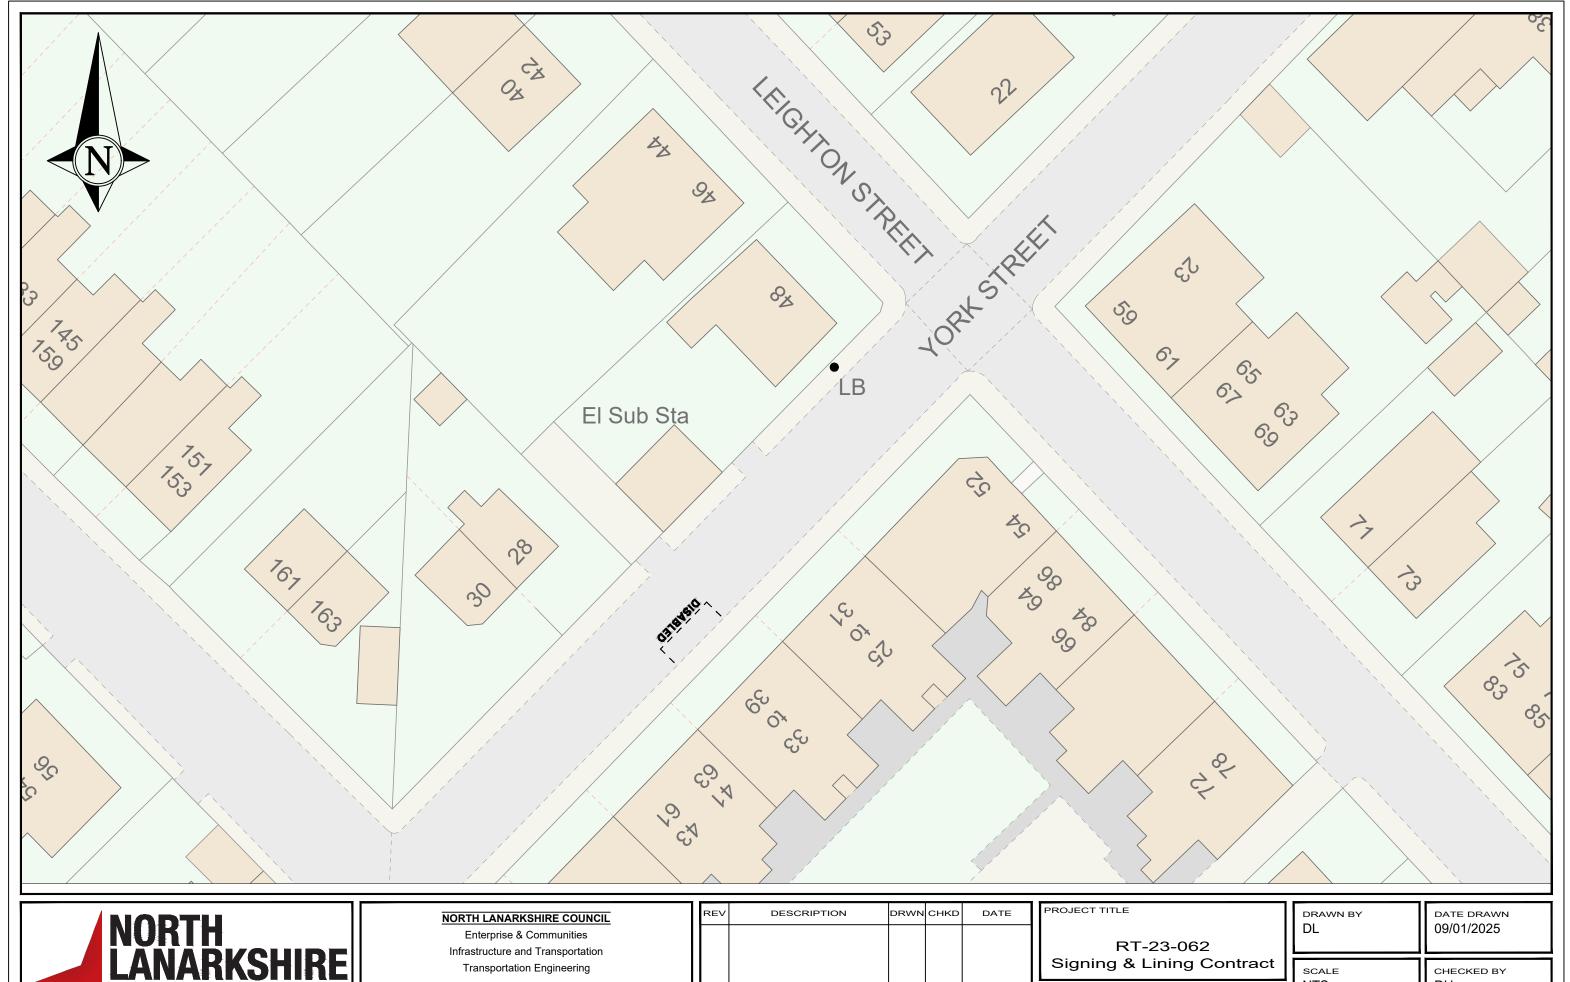

33 York Street Wishaw

| DRAWN BY       | DATE DRAWN<br>09/01/2025 |
|----------------|--------------------------|
| SCALE<br>NTS   | CHECKED BY<br>DH         |
| DRAWING NUMBER | APPROVED BY<br>DH        |