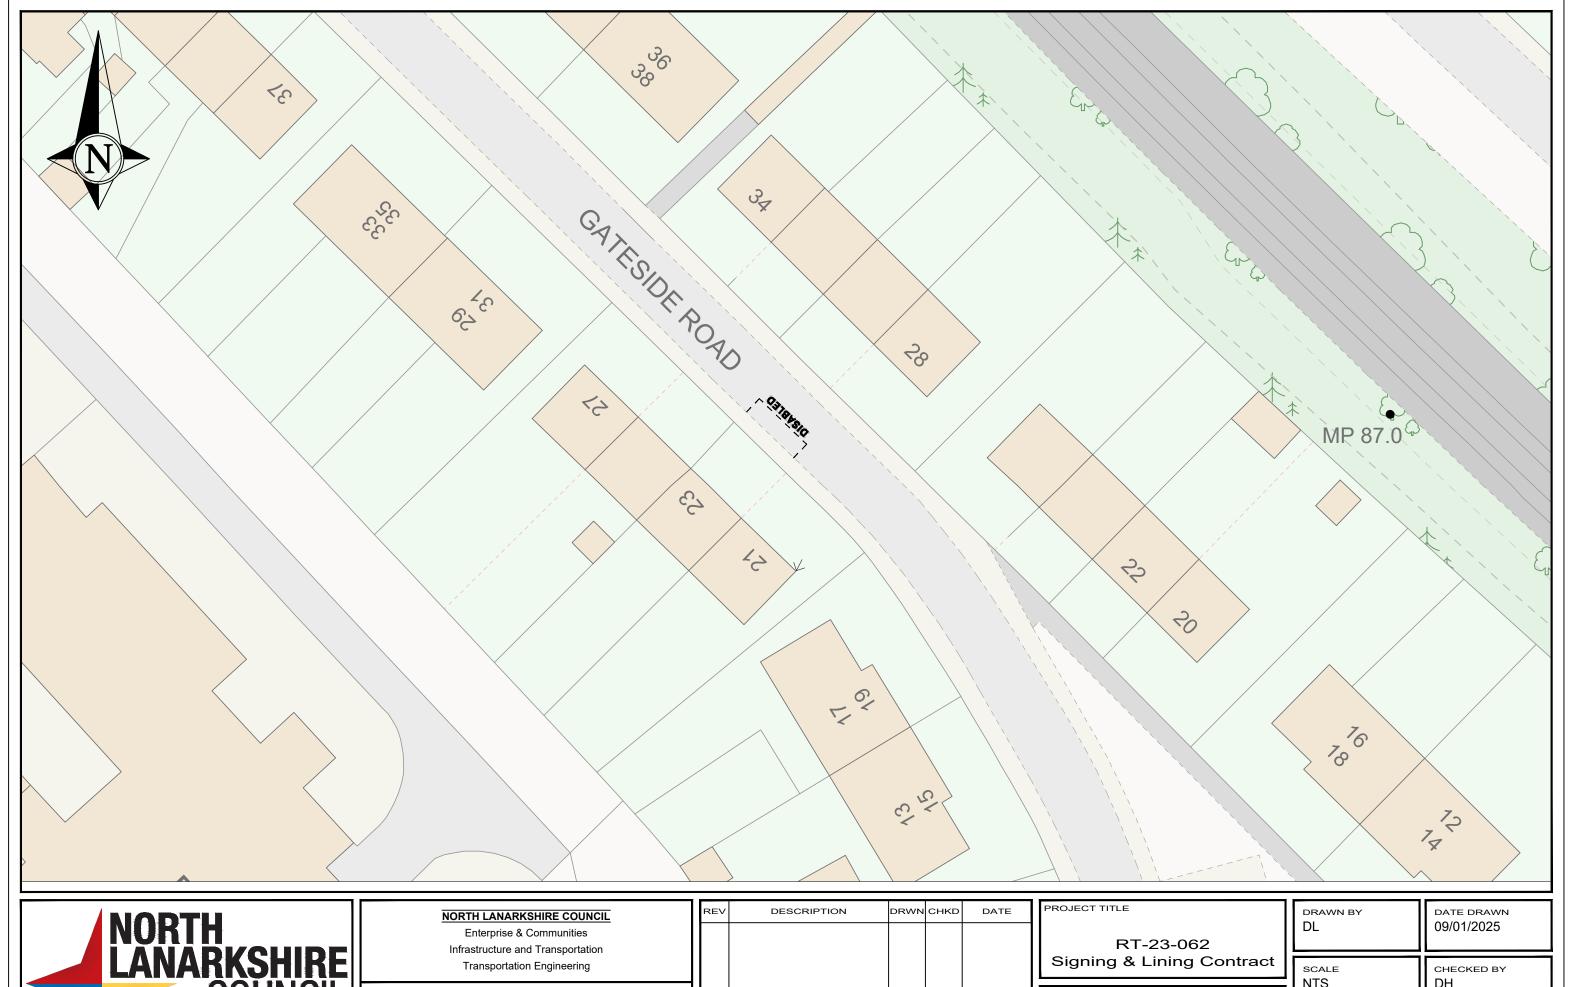

23 Gateside Road Wishaw

| DRAWN BY | DATE DRAWN |
|----------|------------|
| DL       | 09/01/2025 |
| scale    | CHECKED BY |
| NTS      | DH         |

APPROVED BY

DΗ

DRAWING NUMBER

Reproduced by permission of Ordnance Survey on behalf of HMSO. © Crown copyright and database right 2023. All rights reserved. Ordnance Survey Licence number AC0000819817