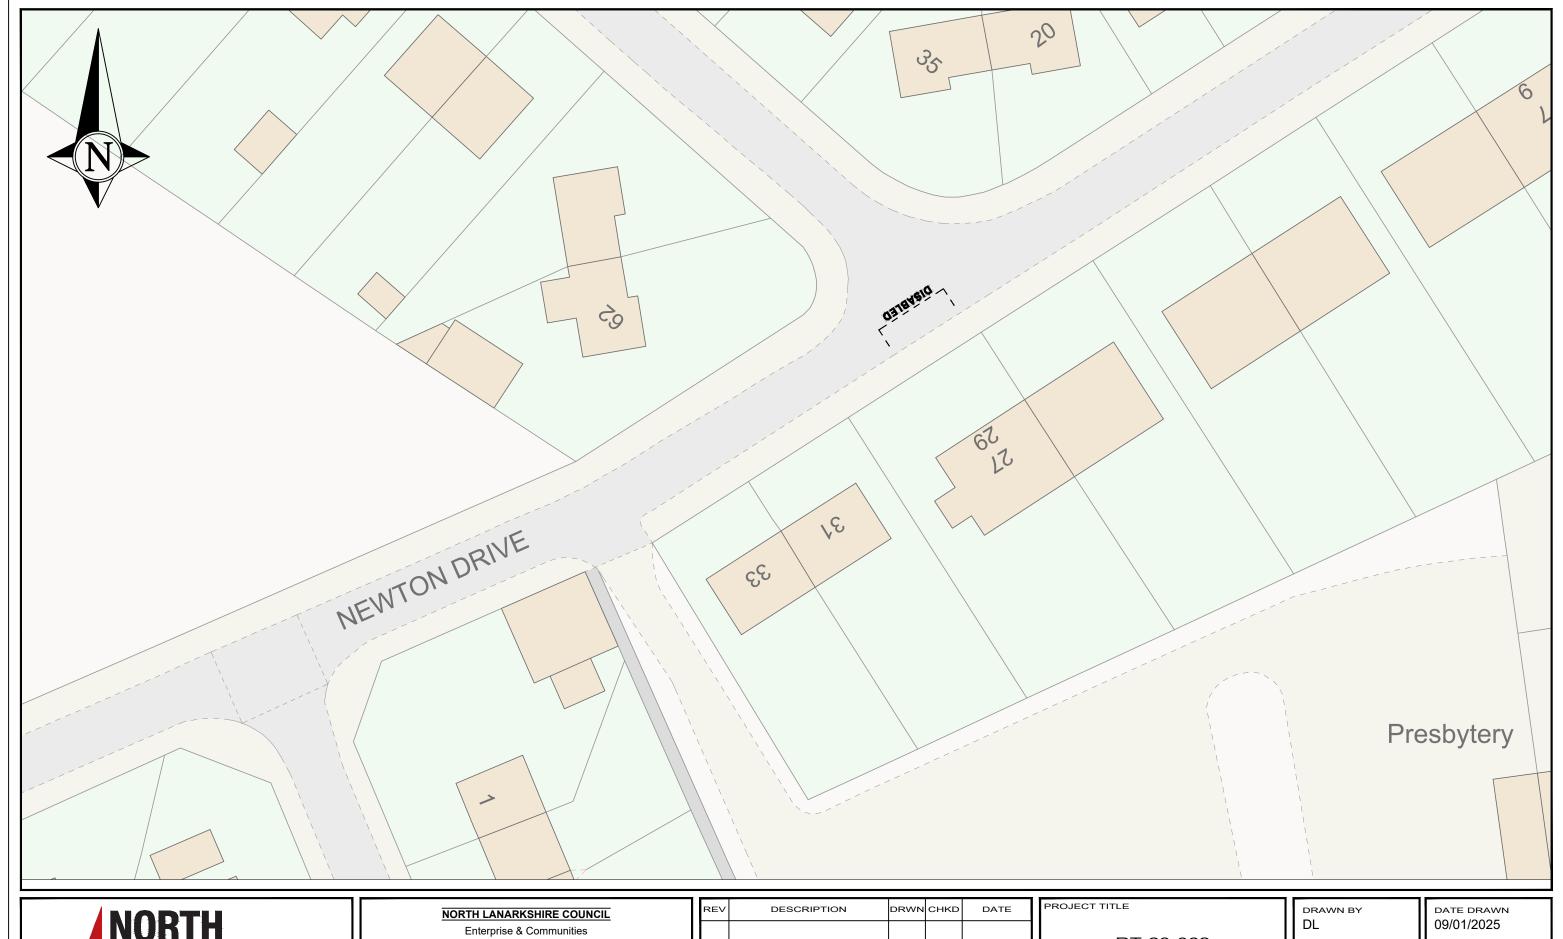

RT-23-062 Signing & Lining Contract

DRAWING TITLE

27 Newton Drive Wishaw

| drawn by | DATE DRAWN |
|----------|------------|
| DL       | 09/01/2025 |
| SCALE    | CHECKED BY |
| NTS      | DH         |

DRAWING NUMBER APPROVED BY DH