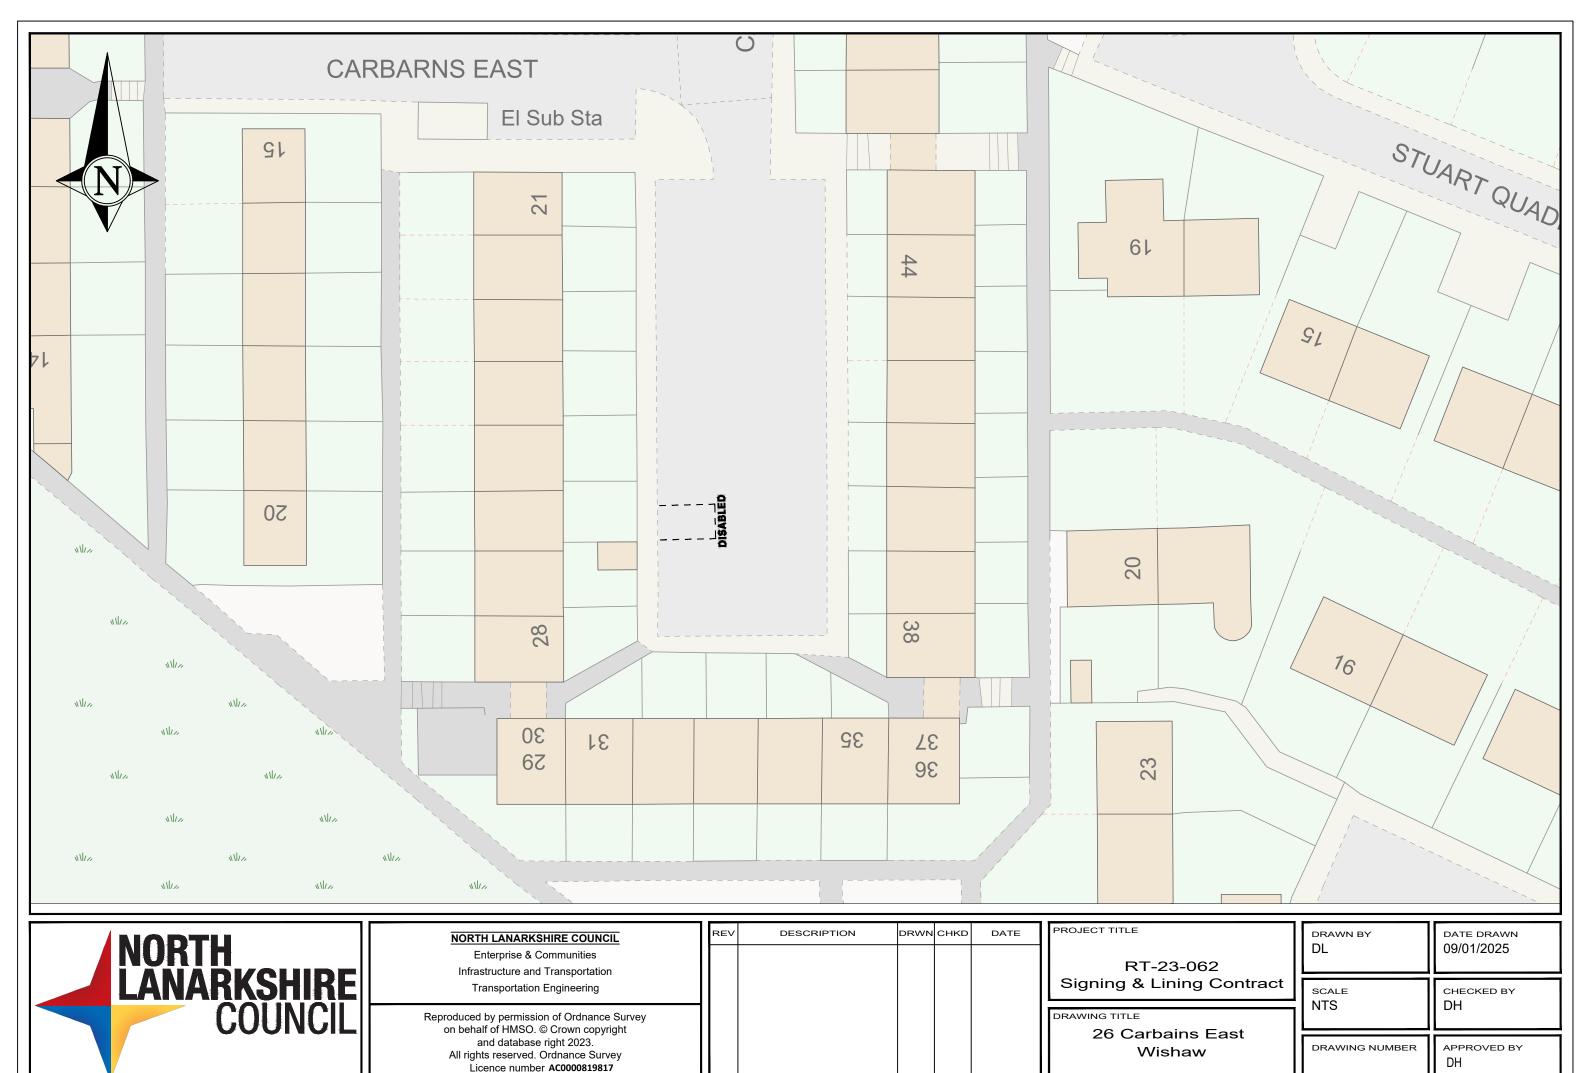

e Survey on behalf of HMSO. © Crown copyright and database right 2023.

All rights reserved. Ordnance Survey Licence number AC0000819817

| l | REV | DESCRIPTION | DRWN | CHKD | DATE |
|---|-----|-------------|------|------|------|
| l |     |             |      |      |      |
| l |     |             |      |      |      |
| 4 |     |             |      |      |      |
|   |     |             |      |      |      |
|   |     |             |      |      |      |
| l |     |             |      |      |      |
|   |     |             |      |      |      |

RT-23-062 Signing & Lining Contract

DRAWING TITLE

27 Newton Drive Wishaw

| drawn by | DATE DRAWN |
|----------|------------|
| DL       | 09/01/2025 |
| SCALE    | CHECKED BY |
| NTS      | DH         |

DRAWING NUMBER APPROVED BY DH