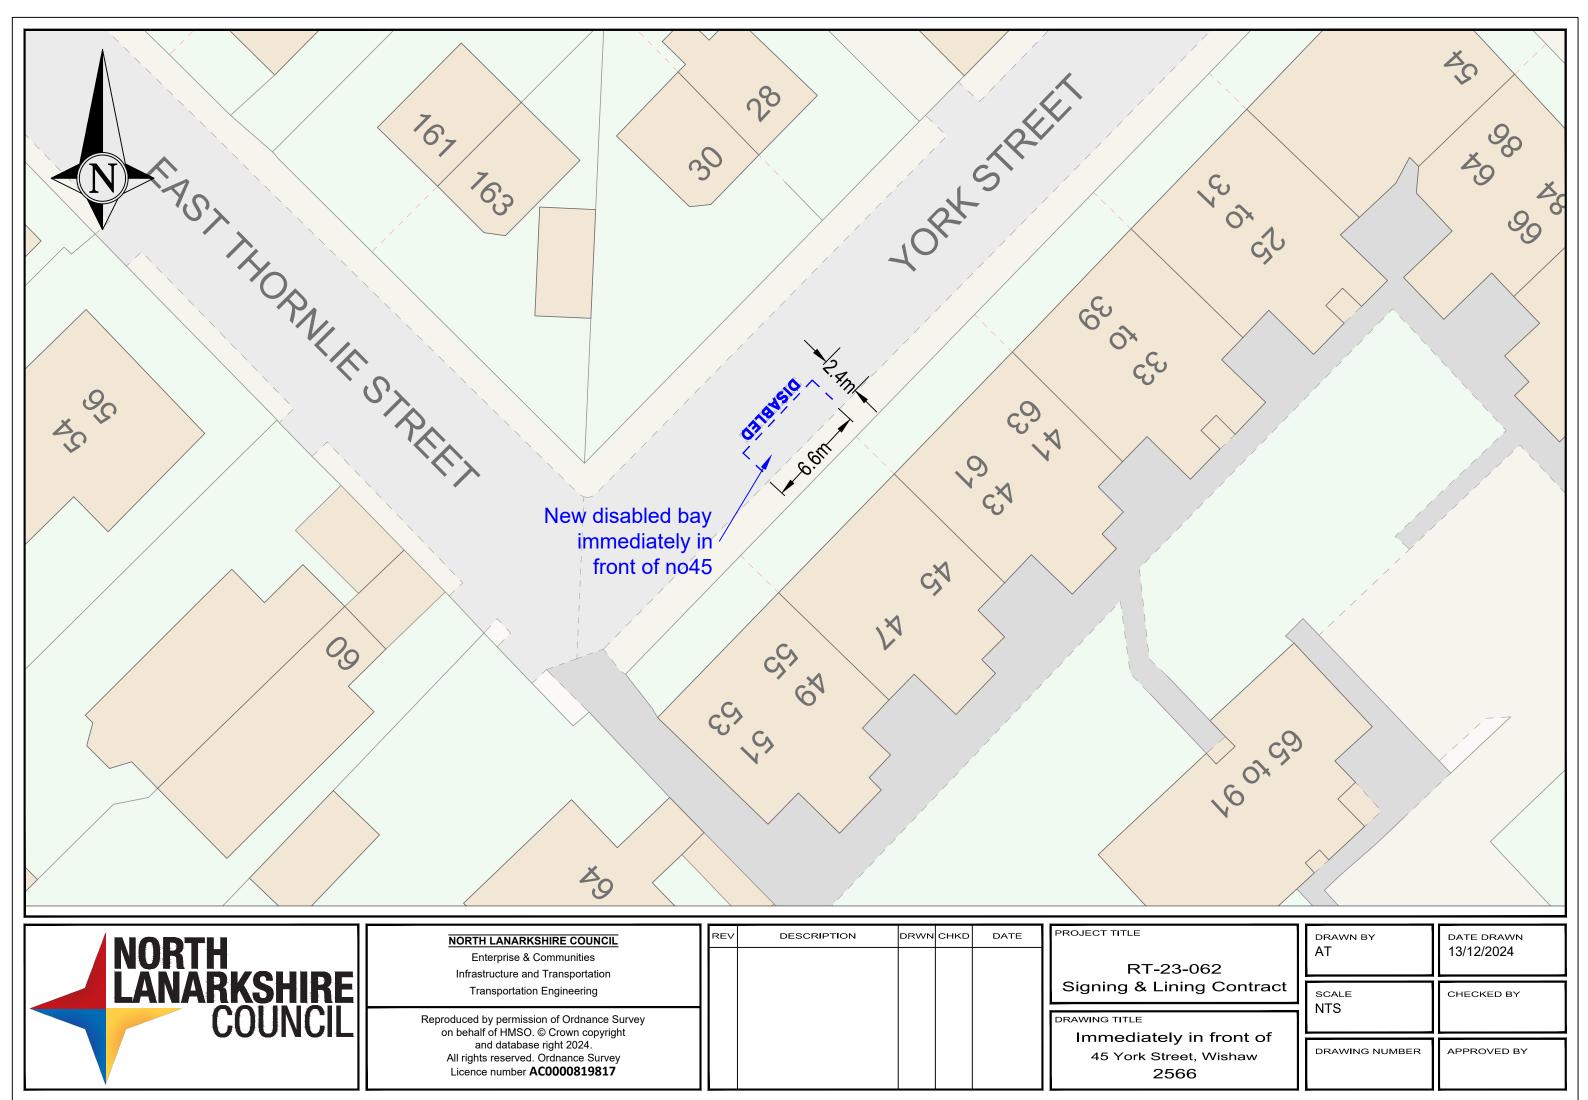

Transportation Engineering

Reproduced by permission of Ordnance Survey on behalf of HMSO. © Crown copyright and database right 2024. All rights reserved. Ordnance Survey Licence number AC0000819817

| REV | DESCRIPTION | DRWN | CHKD | DATE |
|-----|-------------|------|------|------|
|     |             |      |      |      |
|     |             |      |      |      |
|     |             |      |      |      |
|     |             |      |      |      |
|     |             |      |      |      |
|     |             |      |      |      |
|     |             |      |      |      |
|     |             |      |      |      |
|     |             |      |      |      |

Signing & Lining Contract

49-53 Cambusnethan Street Wishaw 2432

| DRAWN BY<br>CM | DATE DRAWN<br>13.12.24 |
|---------