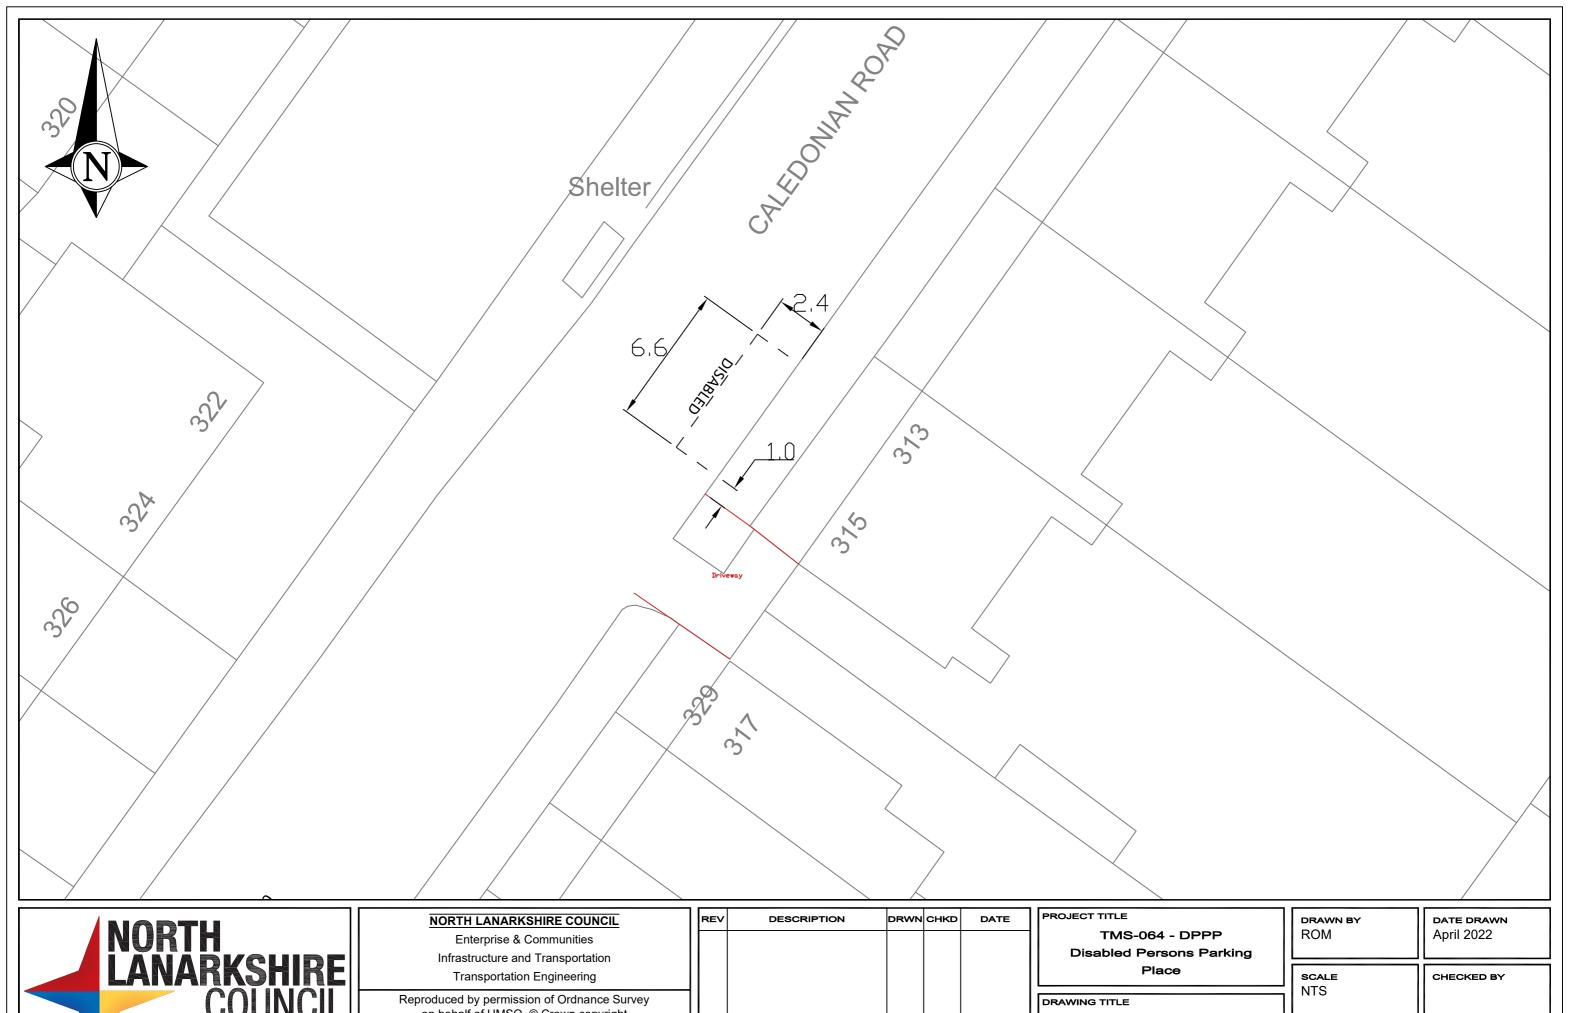

**New Disabled Bay** Directly Outside of No.315 Caledonian Rd Wishaw ML2 0HZ

| RAWN BY<br>OM | April 2022 |  |  |
|---------------|------------|--|--|
| CALE<br>TS    | CHECKED BY |  |  |

DRAWING NUMBER APPROVED BY TMS-064 - DPPP