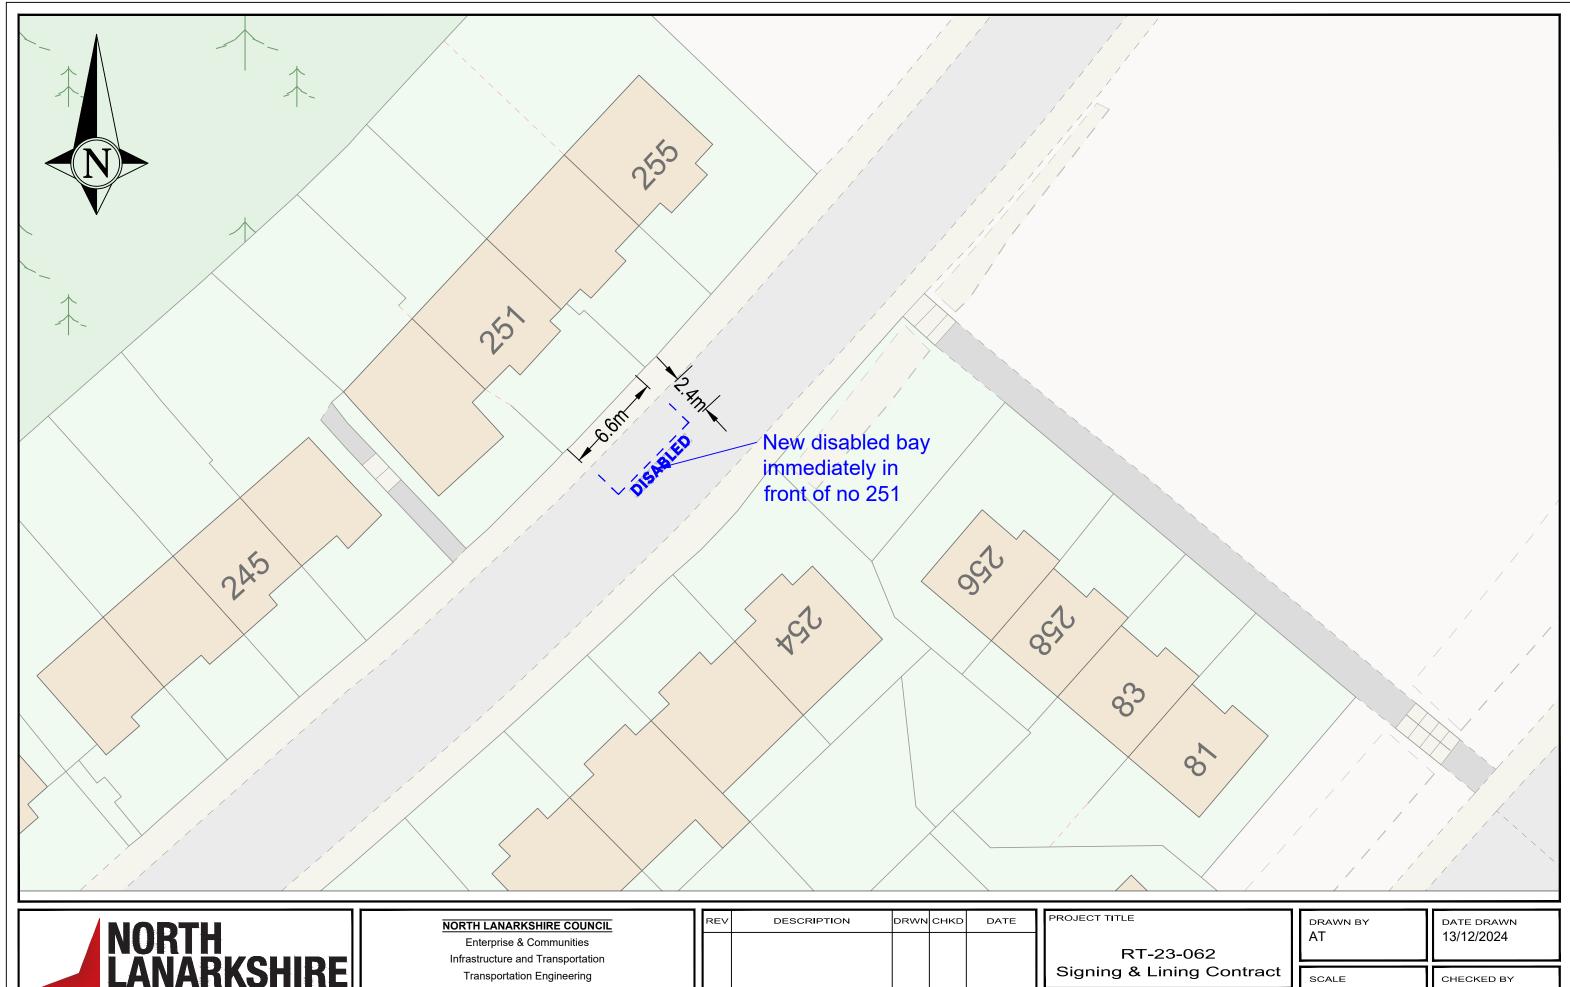

DRAWING TITLE

Immediately in front of 251 North Dryburgh Rd, Wishaw 2600

| DRAWN BY<br>AT | DATE DRAWN<br>13/12/2024 |
|----------------|--------------------------|
| SCALE<br>NTS   | CHECKED BY               |
| DRAWING NUMBER | APPROVED BY              |