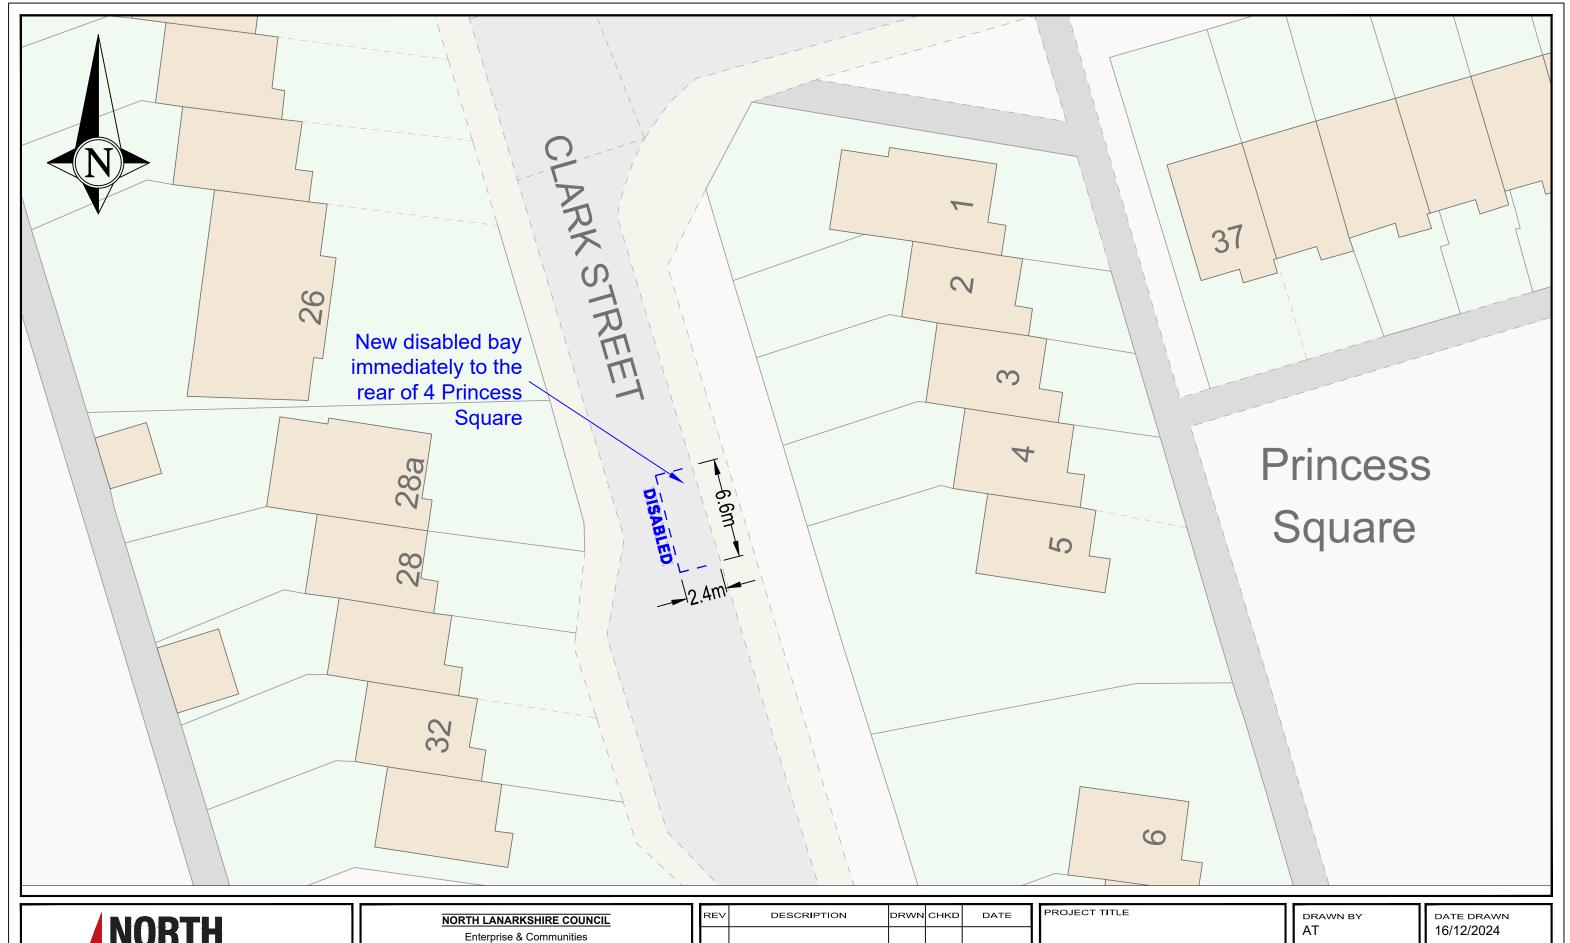

RT-23-062 Signing & Lining Contract

Immediately to the rear of 4 Princess Square, Wishaw 2635

| drawn by     | DATE DRAWN |
|--------------|------------|
| AT           | 16/12/2024 |
| SCALE<br>NTC | CHECKED BY |