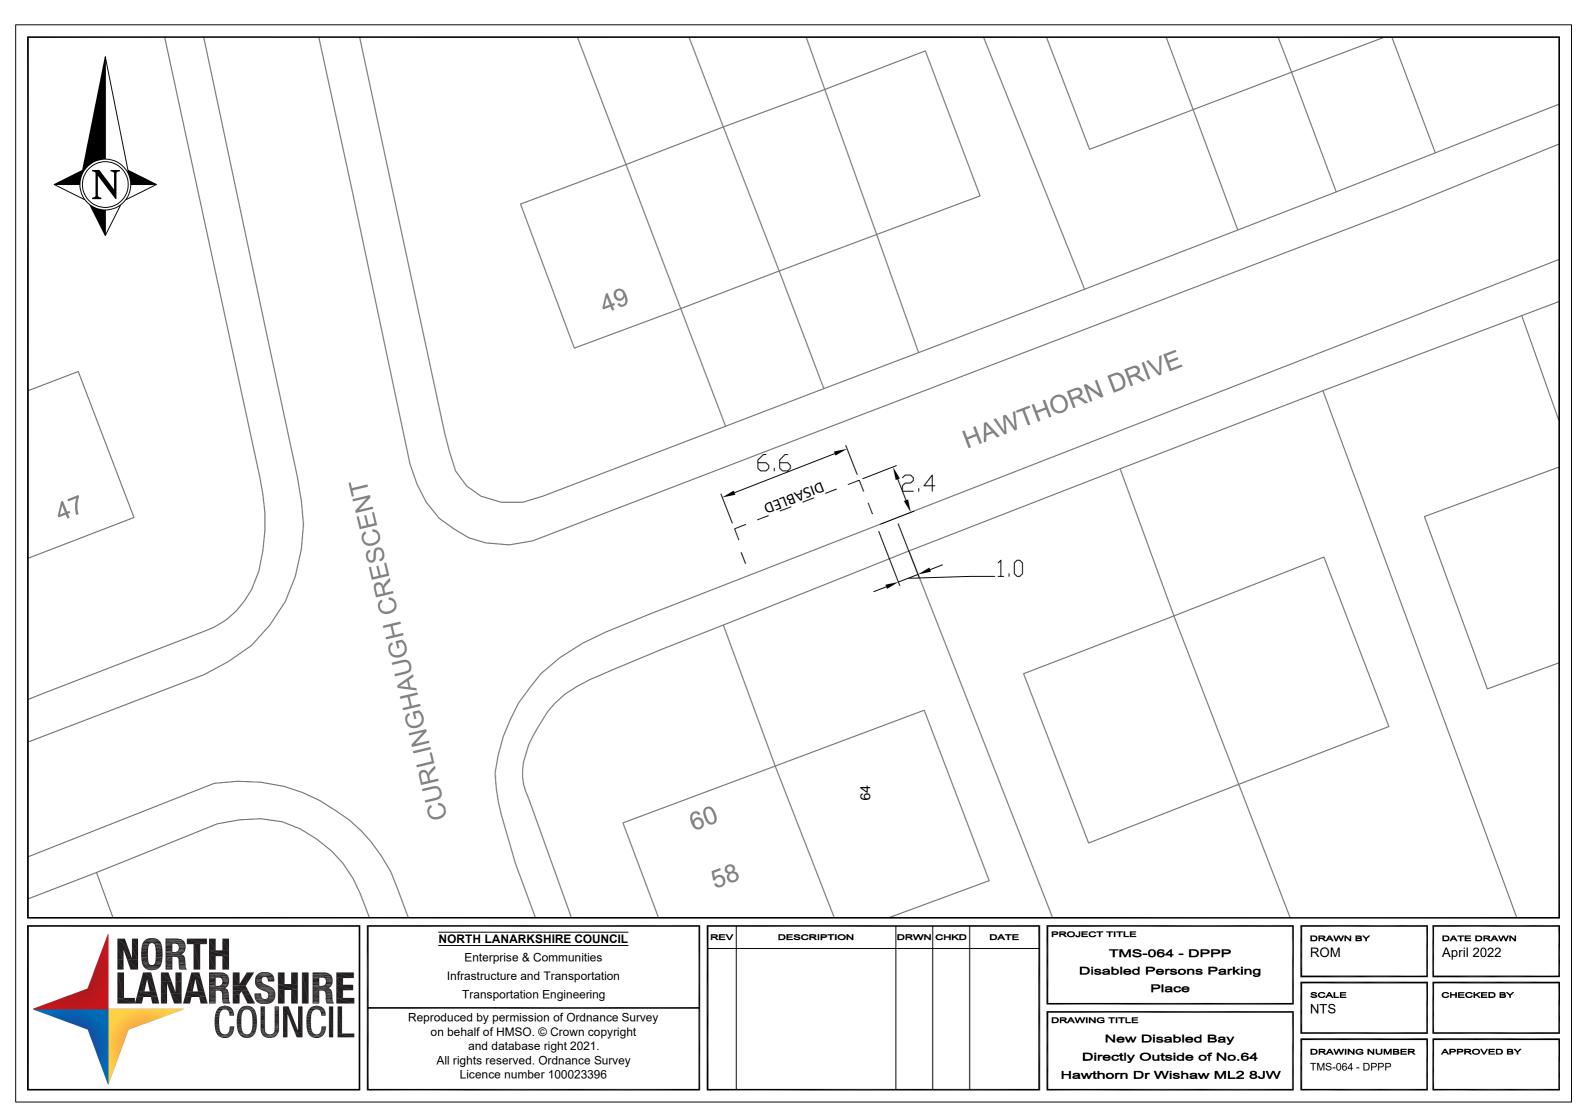

se right 2024. All rights reserved. Ordnance Survey Licence number AC0000819817

| REV | DESCRIPTION | DRWN | CHKD | DATE |
|-----|-------------|------|------|------|
|     |             |      |      |      |
|     |             |      |      |      |
|     |             |      |      |      |
|     |             |      |      |      |
|     |             |      |      |      |
|     |             |      |      |      |
|     |             |      |      |      |
|     |             |      |      |      |
|     |             |      |      |      |

Signing & Lining Contract

49-53 Cambusnethan Street Wishaw 2432

| DRAWN BY<br>CM | DATE DRAWN<br>13.12.24 |
|----------------|------------------------|
| SCALE<br>NTS   | CHECKED BY             |
| DRAWING NUMBER | APPROVED BY            |









Reproduced by permission of Ordnance Survey on behalf of HMSO. © Crown copyright and database right 2024.

All rights reserved. Ordnance Survey Licence number AC0000819817

|   | REV | DESCRIPTION | DRWN | CHKD | DATE |
|---|-----|-------------|------|------|------|
|   |     |             |      |      |      |
|   |     |             |      |      |      |
| 4 |     |             |      |      |      |
|   |     |             |      |      |      |
|   |     |             |      |      |      |
|   |     |             |      |      |      |

DRAWING TITLE

Immediately in front of 251 North Dryburgh Rd, Wishaw 2600

| DRAWN BY<br>AT | DATE DRAWN<br>13/12/2024 |
|----------------|--------------------------|
| SCALE<br>NTS   | CHECKED BY               |
| DRAWING NUMBER | APPROVED BY