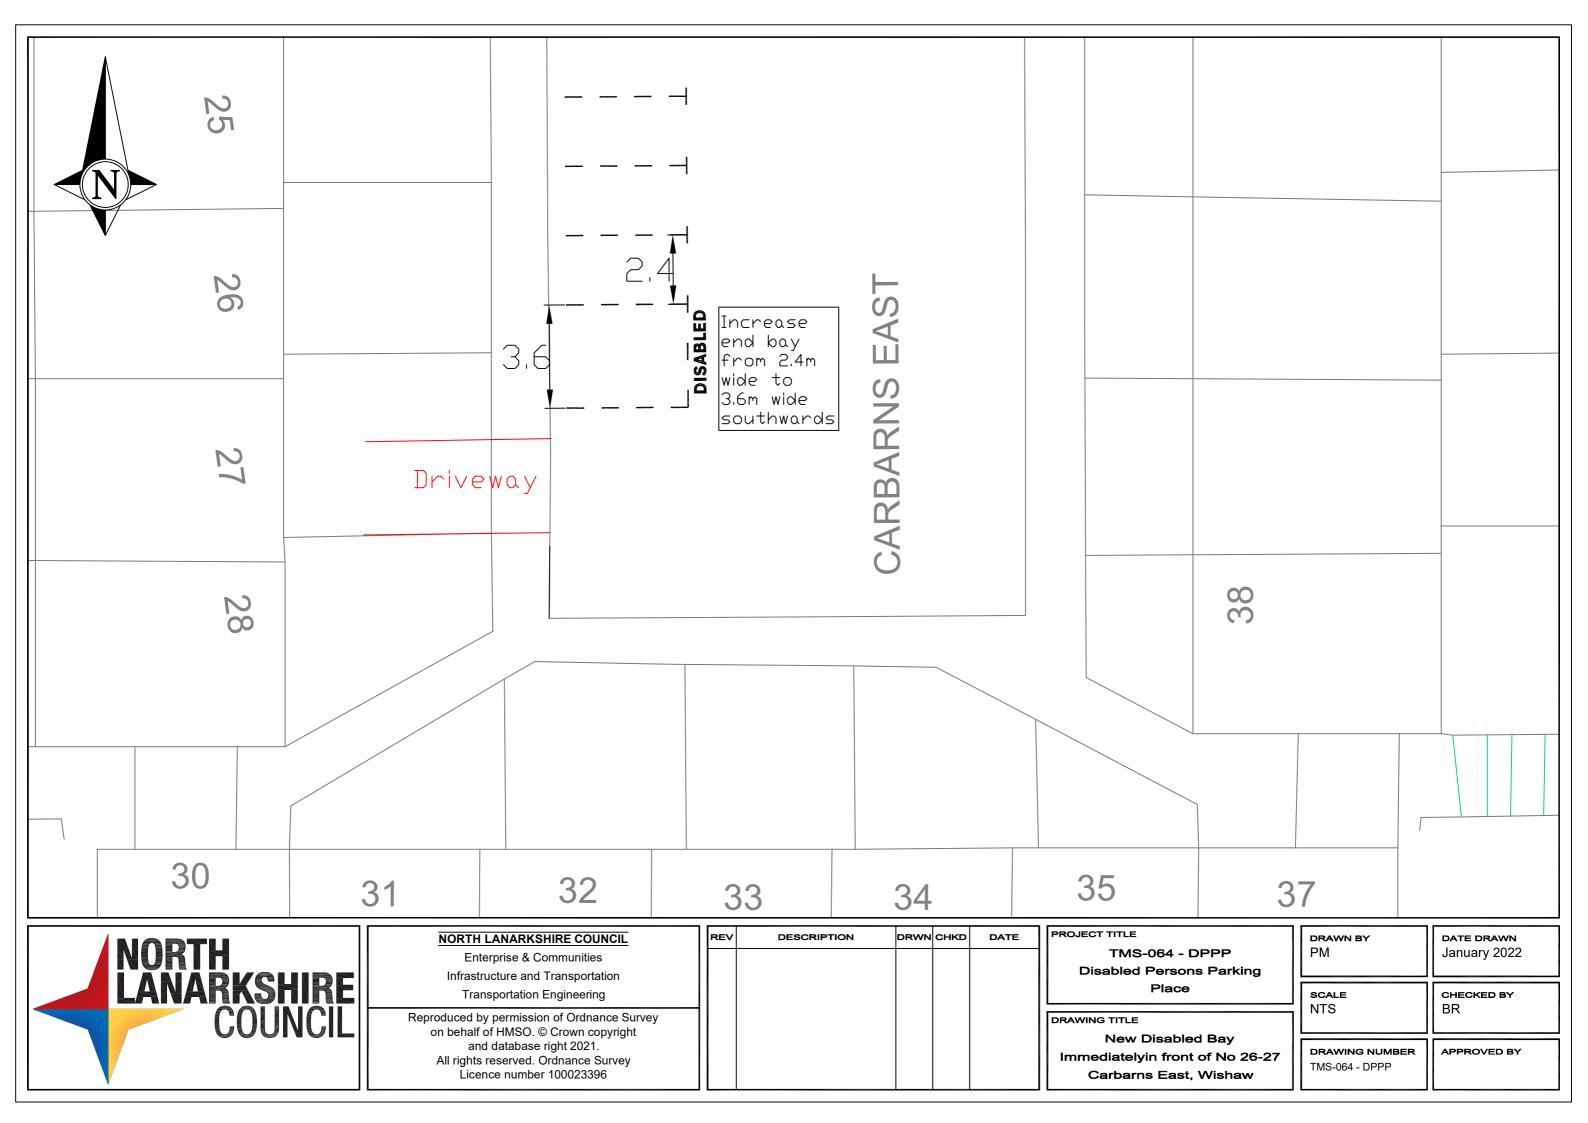

Transportation Engineering

Reproduced by permission of Ordnance Survey on behalf of HMSO. © Crown copyright and database right 2024. All rights reserved. Ordnance Survey Licence number AC0000819817

| REV | DESCRIPTION | DRWN | CHKD | DATE |
|-----|-------------|------|------|------|
|     |             |      |      |      |
|     |             |      |      |      |
|     |             |      |      |      |
|     |             |      |      |      |
|     |             |      |      |      |
|     |             |      |      |      |
|     |             |      |      |      |
|     |             |      |      |      |
|     |             |      |      |      |

Signing & Lining Contract

49-53 Cambusnethan Street Wishaw 2432

| DRAWN BY<br>CM | DATE DRAWN<br>13.12.24 |
|-----