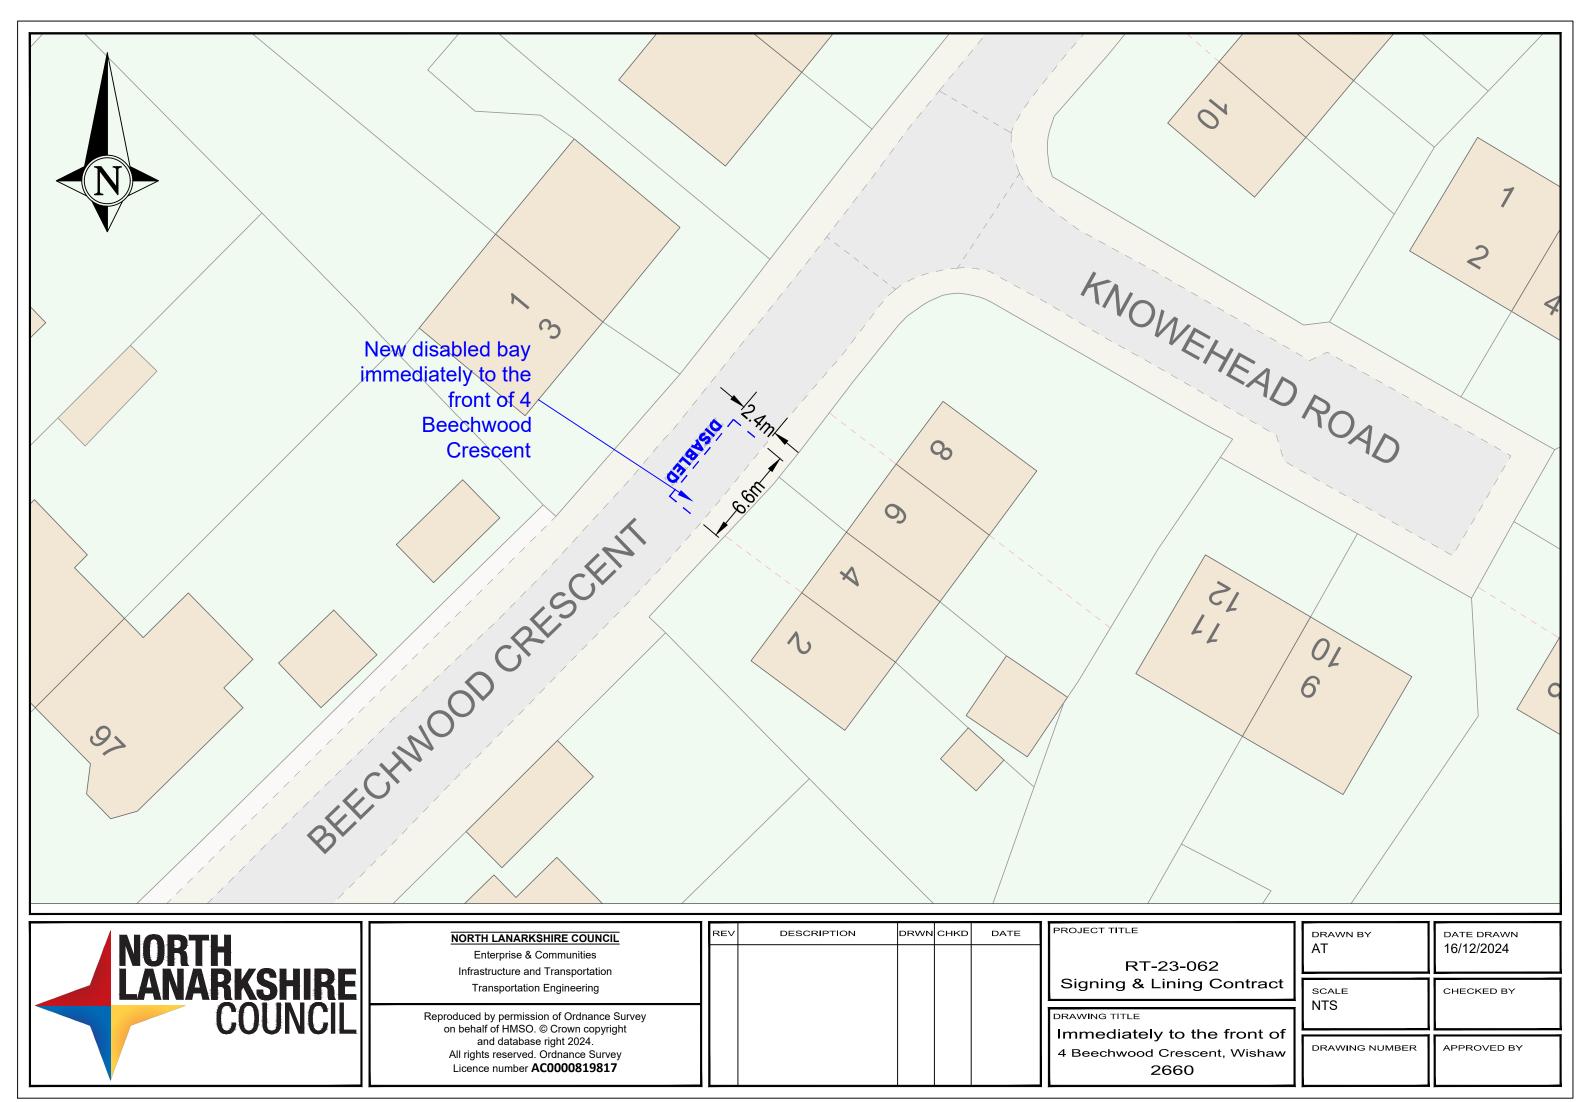

Transportation Engineering

Reproduced by permission of Ordnance Survey on behalf of HMSO. © Crown copyright and database right 2024. All rights reserved. Ordnance Survey Licence number AC0000819817

| REV | DESCRIPTION | DRWN | CHKD | DATE |
|-----|-------------|------|------|------|
|     |             |      |      |      |
|     |             |      |      |      |
|     |             |      |      |      |
|     |             |      |      |      |
|     |             |      |      |      |
|     |             |      |      |      |
|     |             |      |      |      |
|     |             |      |      |      |
|     |             |      |      |      |

Signing & Lining Contract

49-53 Cambusnethan Street Wishaw 2432

| DRAWN BY<br>CM | DATE DRAWN<br>13.12.24 |
|---