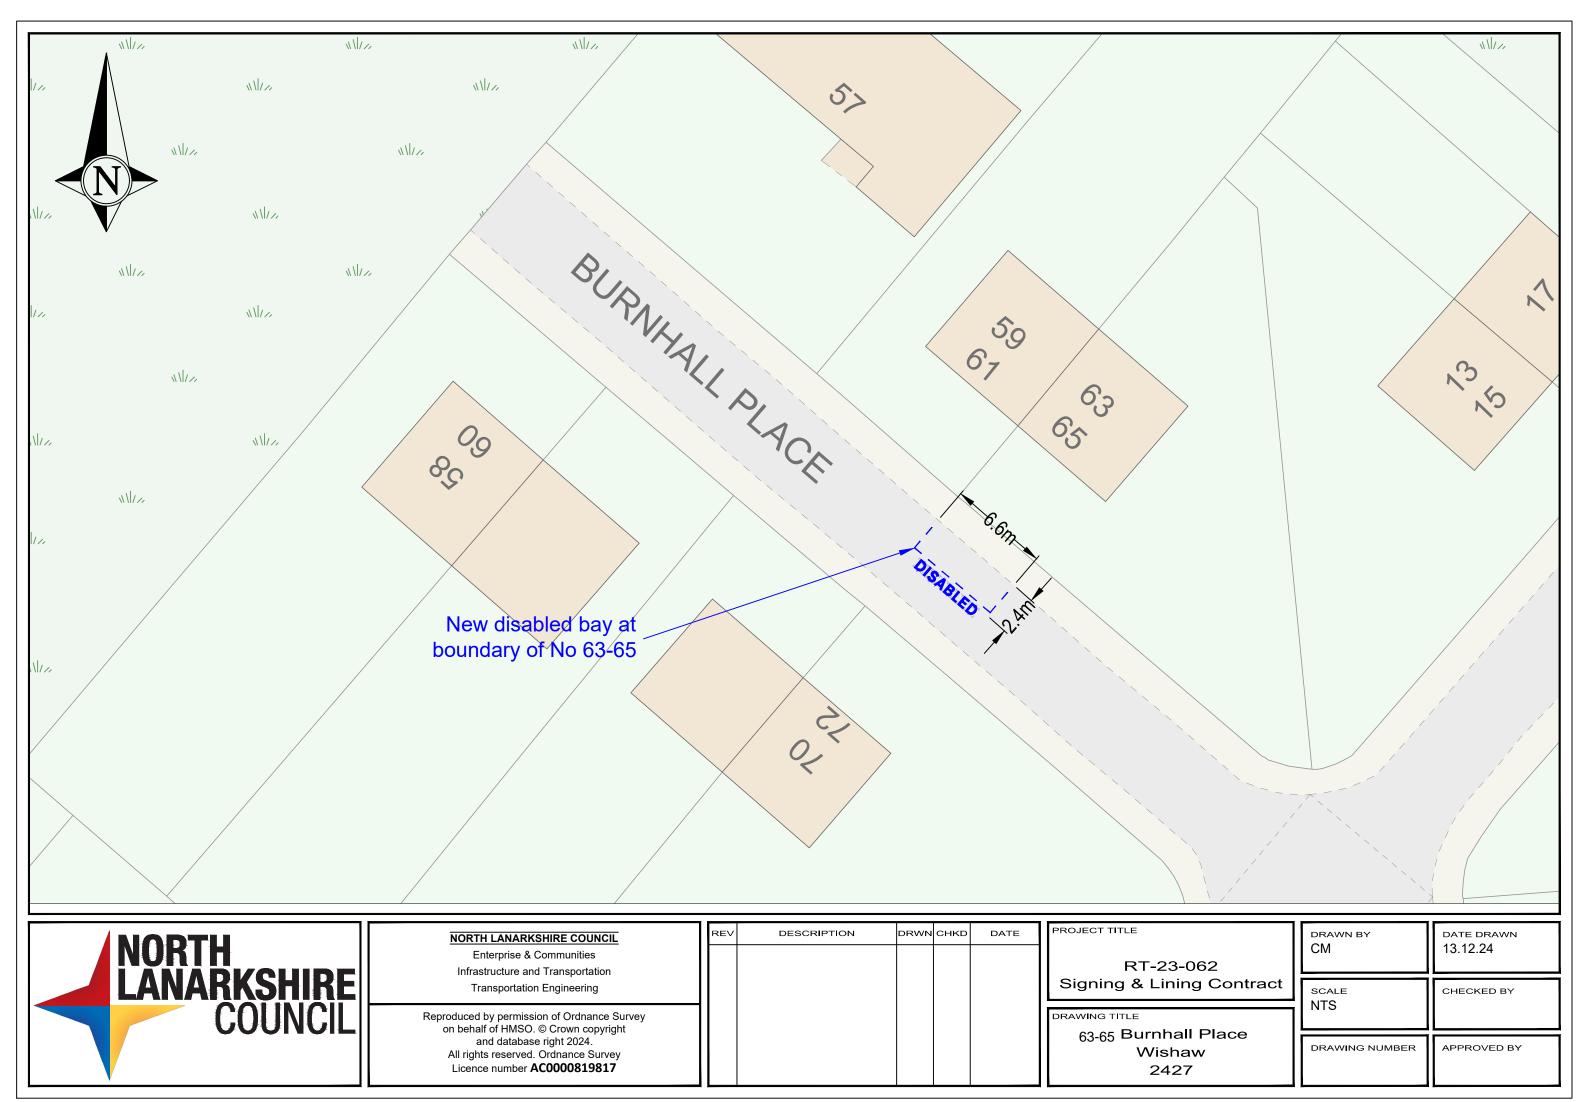

base right 2024. All rights reserved. Ordnance Survey Licence number AC0000819817

| REV | DESCRIPTION | DRWN | CHKD | DATE |
|-----|-------------|------|------|------|
|     |             |      |      |      |
|     |             |      |      |      |
|     |             |      |      |      |
|     |             |      |      |      |
|     |             |      |      |      |
|     |             |      |      |      |
|     |             |      |      |      |
|     |             |      |      |      |
|     |             |      |      |      |

Signing & Lining Contract

49-53 Cambusnethan Street Wishaw 2432

| DRAWN BY<br>CM | DATE DRAWN<br>13.12.24 |
|----------------|------------------------|
| SCALE<br>NTS   | CHECKED BY             |
| DRAWING NUMBER | APPROVED BY            |









Reproduced by permission of Ordnance Survey on behalf of HMSO. © Crown copyright and database right 2024.

All rights reserved. Ordnance Survey Licence number AC0000819817

|   | REV | DESCRIPTION | DRWN | CHKD | DATE |
|---|-----|-------------|------|------|------|
|   |     |             |      |      |      |
|   |     |             |      |      |      |
| 4 |     |             |      |      |      |
|   |     |             |      |      |      |
|   |     |             |      |      |      |
|   |     |             |      |      |      |

DRAWING TITLE

Immediately in front of 251 North Dryburgh Rd, Wishaw 2600

| DRAWN BY<br>AT | DATE DRAWN<br>13/12/2024 |
|----------------|--------------------------|
| SCALE<br>NTS   | CHECKED BY               |
| DRAWING NUMBER | APPROVED B