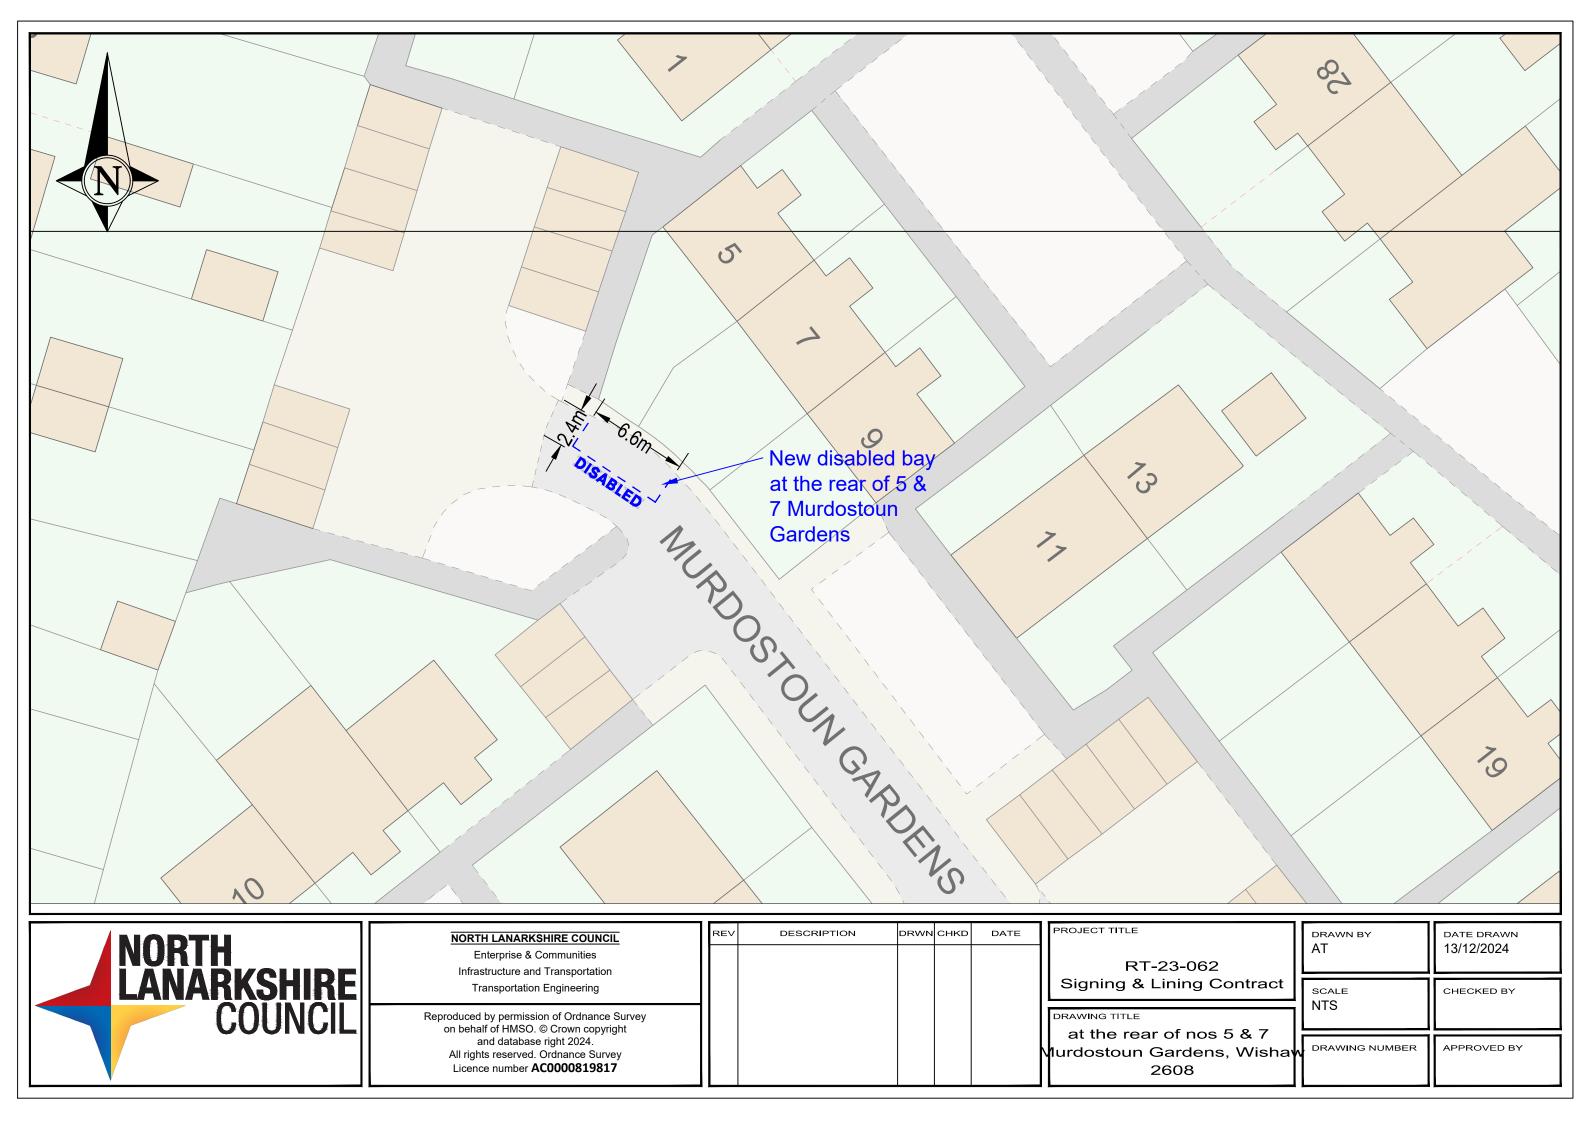

Signing & Lining Contract

49-53 Cambusnethan Street Wishaw 2432

| DRAWN BY<br>CM | DATE DRAWN<br>13.12.24 |
|----------------|------------------------|
| SCALE<br>NTS   | CHECKED BY             |
| DRAWING NUMBER | APPROVED BY            |