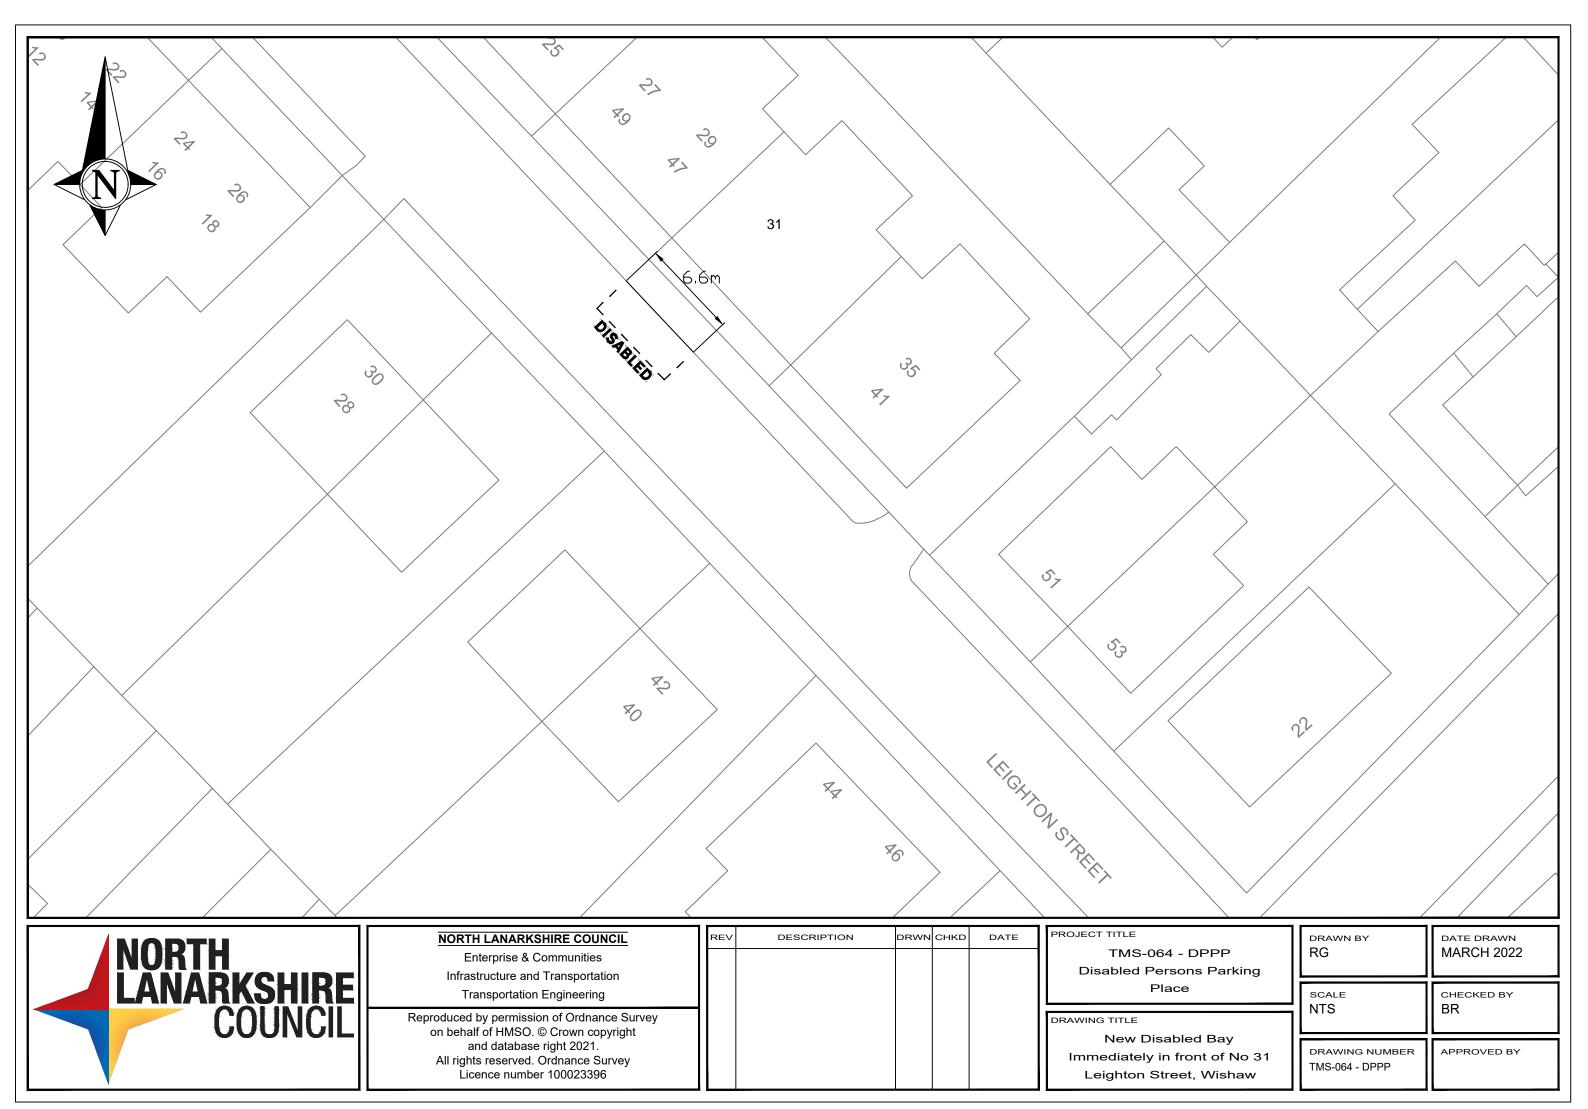

Transportation Engineering

Reproduced by permission of Ordnance Survey on behalf of HMSO. © Crown copyright and database right 2024. All rights reserved. Ordnance Survey Licence number AC0000819817

| REV | DESCRIPTION | DRWN | CHKD | DATE |
|-----|-------------|------|------|------|
|     |             |      |      |      |
|     |             |      |      |      |
|     |             |      |      |      |
|     |             |      |      |      |
|     |             |      |      |      |
|     |             |      |      |      |
|     |             |      |      |      |
|     |             |      |      |      |
|     |             |      |      |      |

Signing & Lining Contract

49-53 Cambusnethan Street Wishaw 2432

| DRAWN BY<br>CM | DATE DRAWN<br>13.12.24 |
|-------