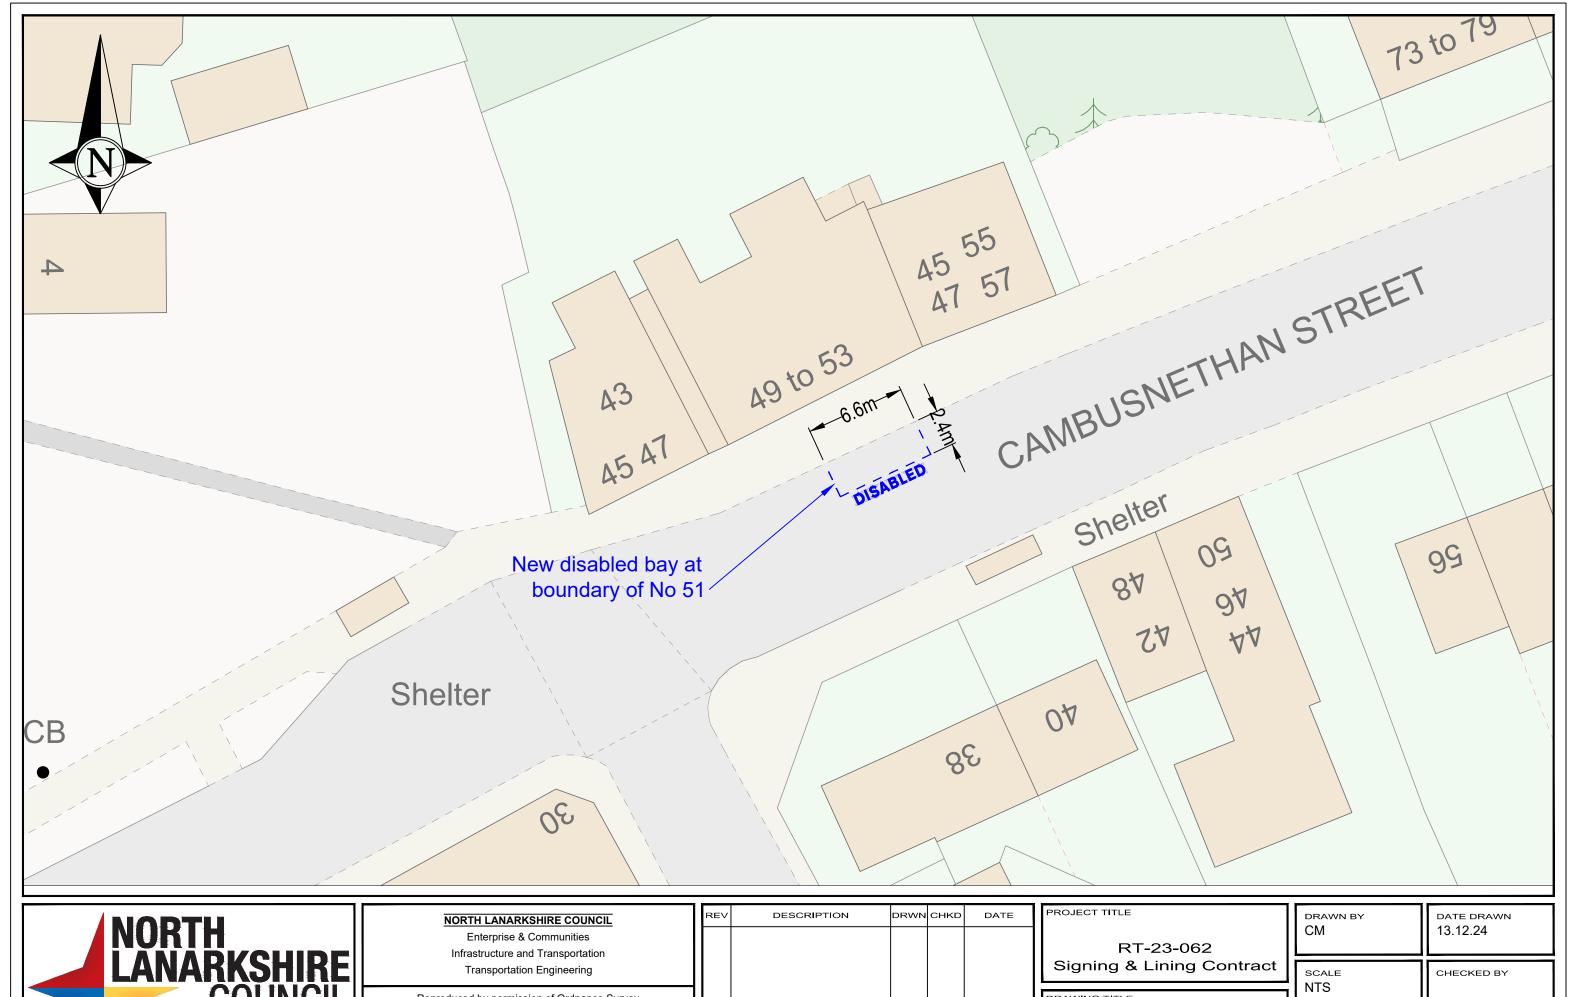

Signing & Lining Contract

49-53 Cambusnethan Street Wishaw 2432

| DRAWN BY<br>CM | DATE DRAWN<br>13.12.24 |
|----------------|------------------------|
| SCALE<br>NTS   | CHECKED BY             |
| DRAWING NUMBER | APPROVED BY            |