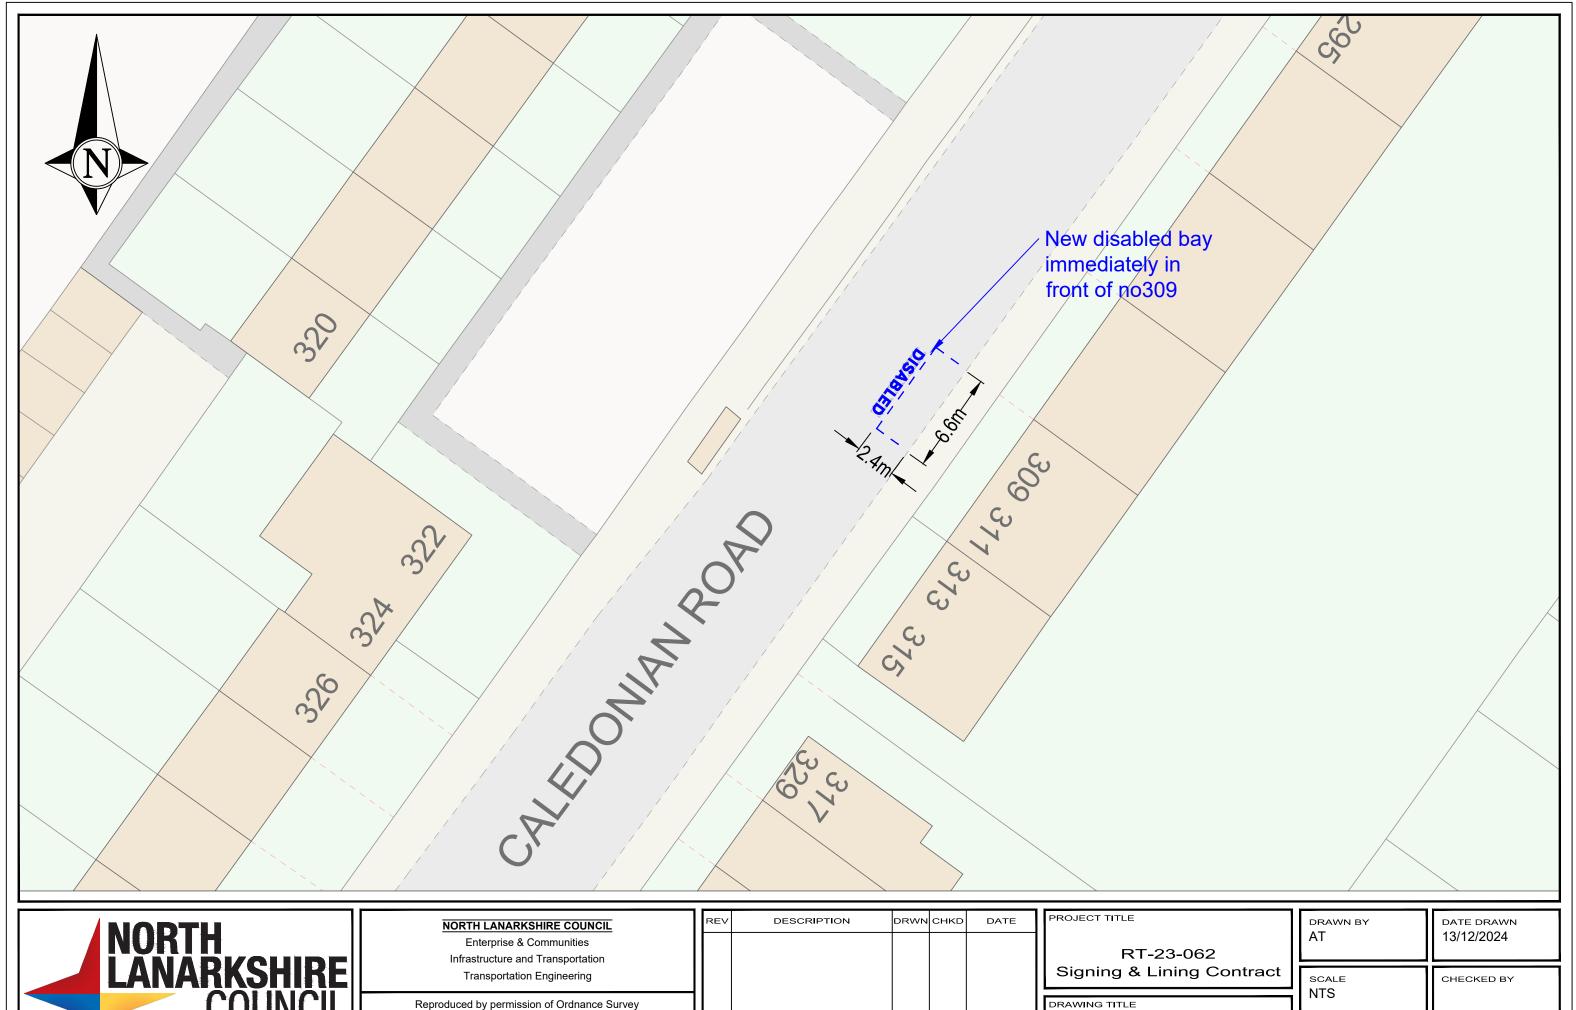

Immediately in front of 309 Caledonian Road 2550

DRAWING NUMBER APPROVED BY

on behalf of HMSO. © Crown copyright and database right 2021. All rights reserved. Ordnance Survey Licence number 100023396

|   | REV | DESCRIPTION | DRWN | CHKD | DATE |
|---|-----|-------------|------|------|------|
|   |     |             |      |      |      |
| П |     |             |      |      |      |
|   |     |             |      |      |      |
| П |     |             |      |      |      |
| П |     |             |      |      |      |
|   |     |             |      |      |      |
| H |     |             |      |      |      |